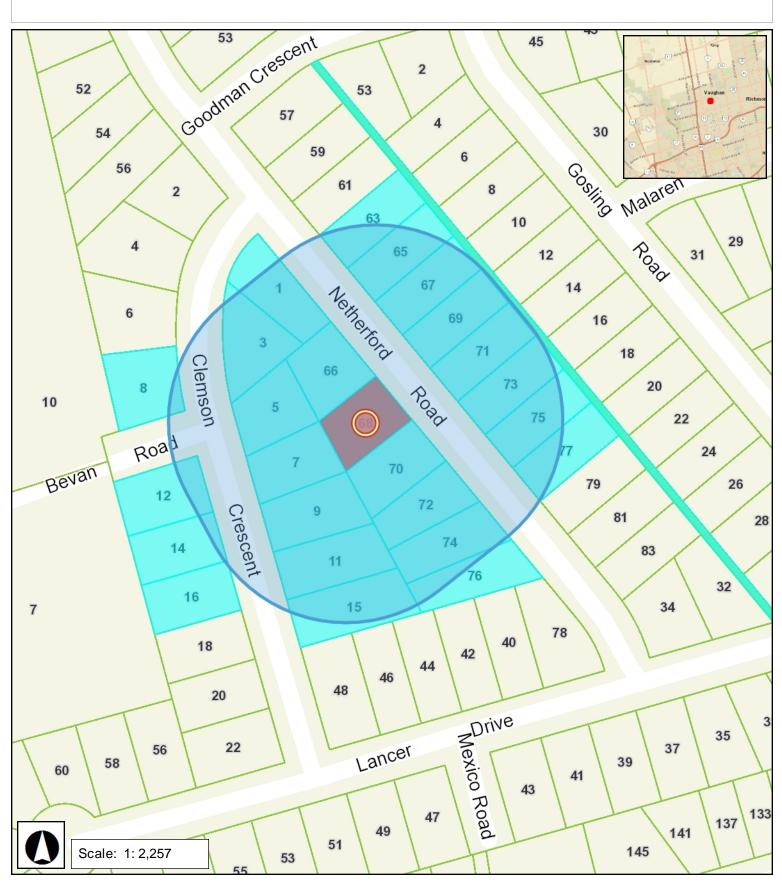

# MINOR VARIANCE APPLICATION FILE NUMBER A194/24

| CITY WARD #:            | 1                                                               |
|-------------------------|-----------------------------------------------------------------|
|                         |                                                                 |
| APPLICANT:              | Morgan Snook                                                    |
|                         |                                                                 |
| AGENT:                  | Fausto Cortese Architects Inc.                                  |
|                         |                                                                 |
| PROPERTY:               | 68 Netherford Road, Maple                                       |
|                         |                                                                 |
| ZONING DESIGNATION:     | See Below                                                       |
|                         |                                                                 |
| VAUGHAN OFFICIAL PLAN   | Vaughan Official Plan 2010 ('VOP 2010'): "Low-Rise Residential" |
| (2010) DESIGNATION:     |                                                                 |
|                         |                                                                 |
| RELATED DEVELOPMENT     | N/A                                                             |
| APPLICATIONS:           |                                                                 |
|                         |                                                                 |
| PURPOSE OF APPLICATION: | Relief from the zoning by-law is being requested to permit the  |
|                         | construction of a proposed dwelling.                            |

# The subject lands are zoned R1E(EN) – First Density Residential Zone (Established Neighbourhood) under Zoning By-law 001-2021, as amended.

| # | Zoning By-law 001-2021                             | Variance requested                          |
|---|----------------------------------------------------|---------------------------------------------|
| 1 | A minimum front yard of <b>9.12m</b> is required.  | To permit a minimum front yard of 9.0m.     |
|   | [Table 7-3 & 4.5.3.b]                              |                                             |
| 2 | A minimum rear yard of <b>7.5m</b> is required.    | To permit a minimum rear yard of 1.98m.     |
|   | [Table 7-3]                                        |                                             |
| 3 | A maximum lot coverage of <b>23%</b> is permitted. | To permit a maximum lot coverage of 34.61%. |
|   | [Table 7-3]                                        |                                             |
| 4 | A maximum height of <b>8.5m</b> is permitted.      | To permit a maximum height of 8.7m.         |
|   | [Table 7-3 & 4.5.1.b]                              | •                                           |