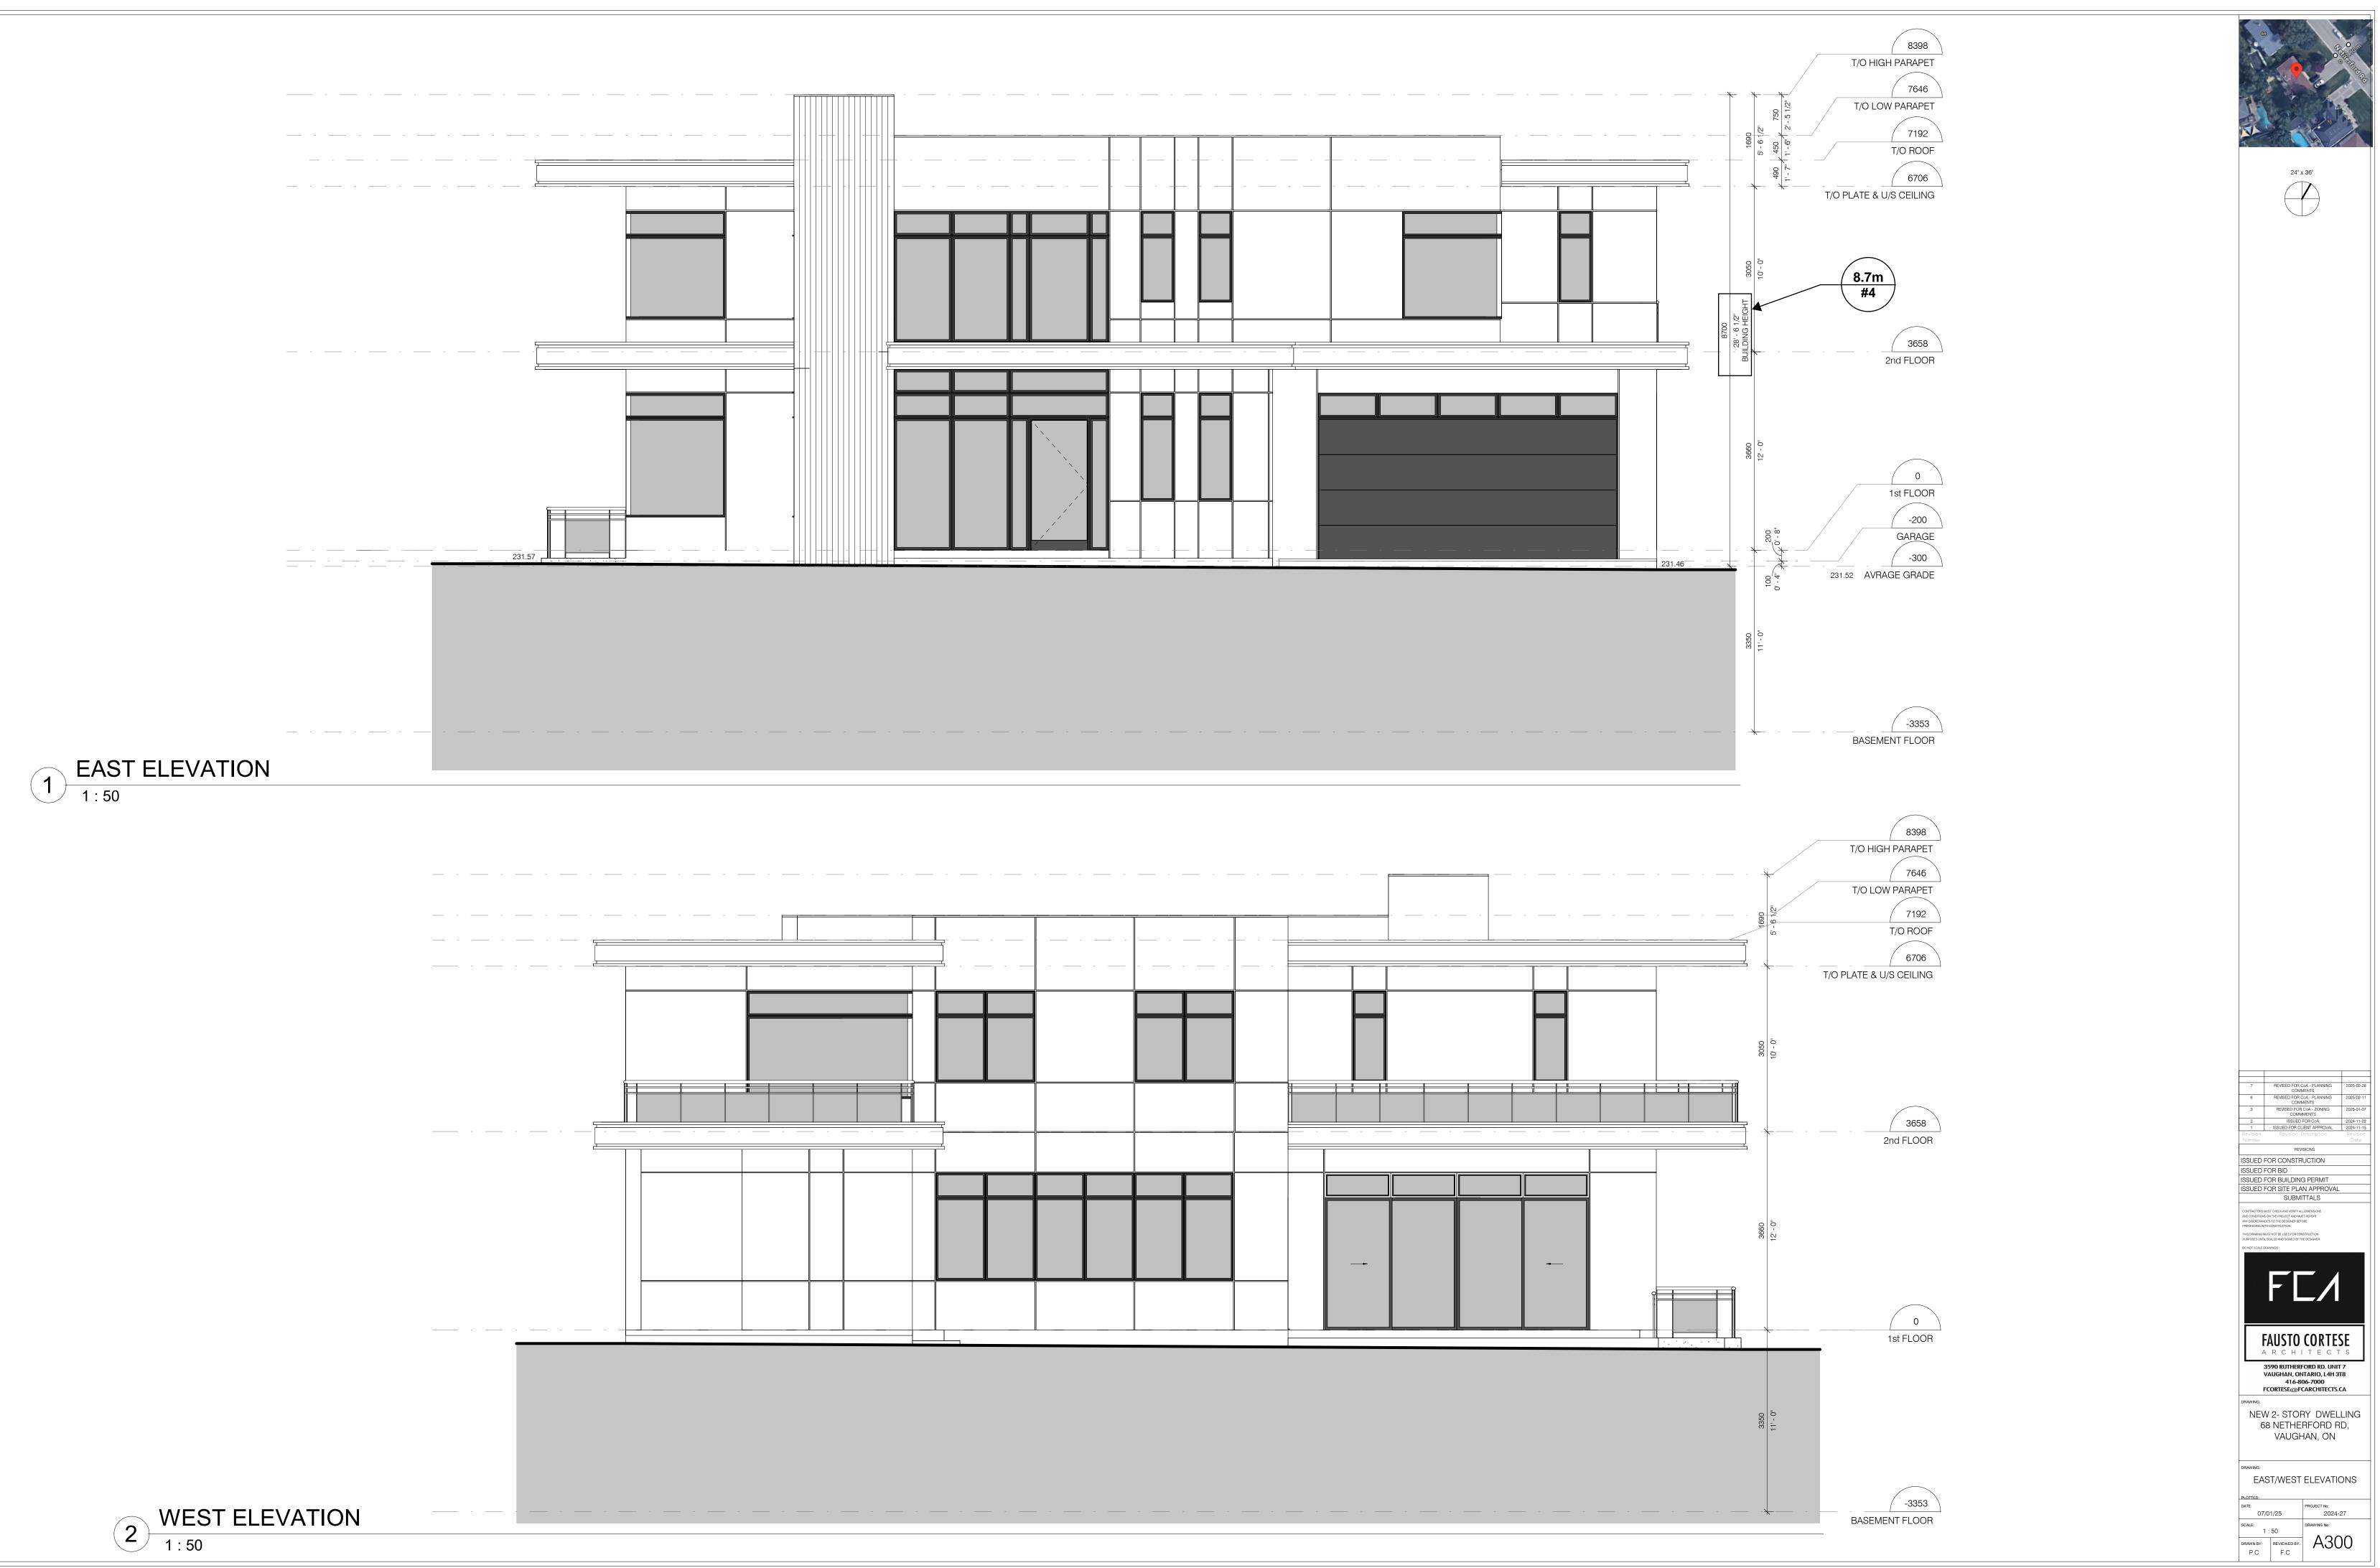

# The subject lands are zoned R1E(EN) – First Density Residential Zone (Established Neighbourhood) under Zoning By-law 001-2021, as amended.

| # | Zoning By-law 001-2021                             | Variance requested                          |
|---|----------------------------------------------------|---------------------------------------------|
| 1 | A minimum front yard of <b>9.12m</b> is required.  | To permit a minimum front yard of 9.0m.     |
|   | [Table 7-3 & 4.5.3.b]                              |                                             |
| 2 | A minimum rear yard of <b>7.5m</b> is required.    | To permit a minimum rear yard of 1.98m.     |
|   | [Table 7-3]                                        |                                             |
| 3 | A maximum lot coverage of <b>23%</b> is permitted. | To permit a maximum lot coverage of 34.61%. |
|   | [Table 7-3]                                        |                                             |
| 4 | A maximum height of <b>8.5m</b> is permitted.      | To permit a maximum height of 8.7m.         |
|   | [Table 7-3 & 4.5.1.b]                              | •                                           |

Elevation drawings are provided to reflect the style of roof (i.e. flat, mansard, gable etc.) to which a building height variance has been applied. Where a height variance is approved, building height is applied to the style of roof (as defined in the City's Zoning By-law) shown on the elevation plans submitted with the application.