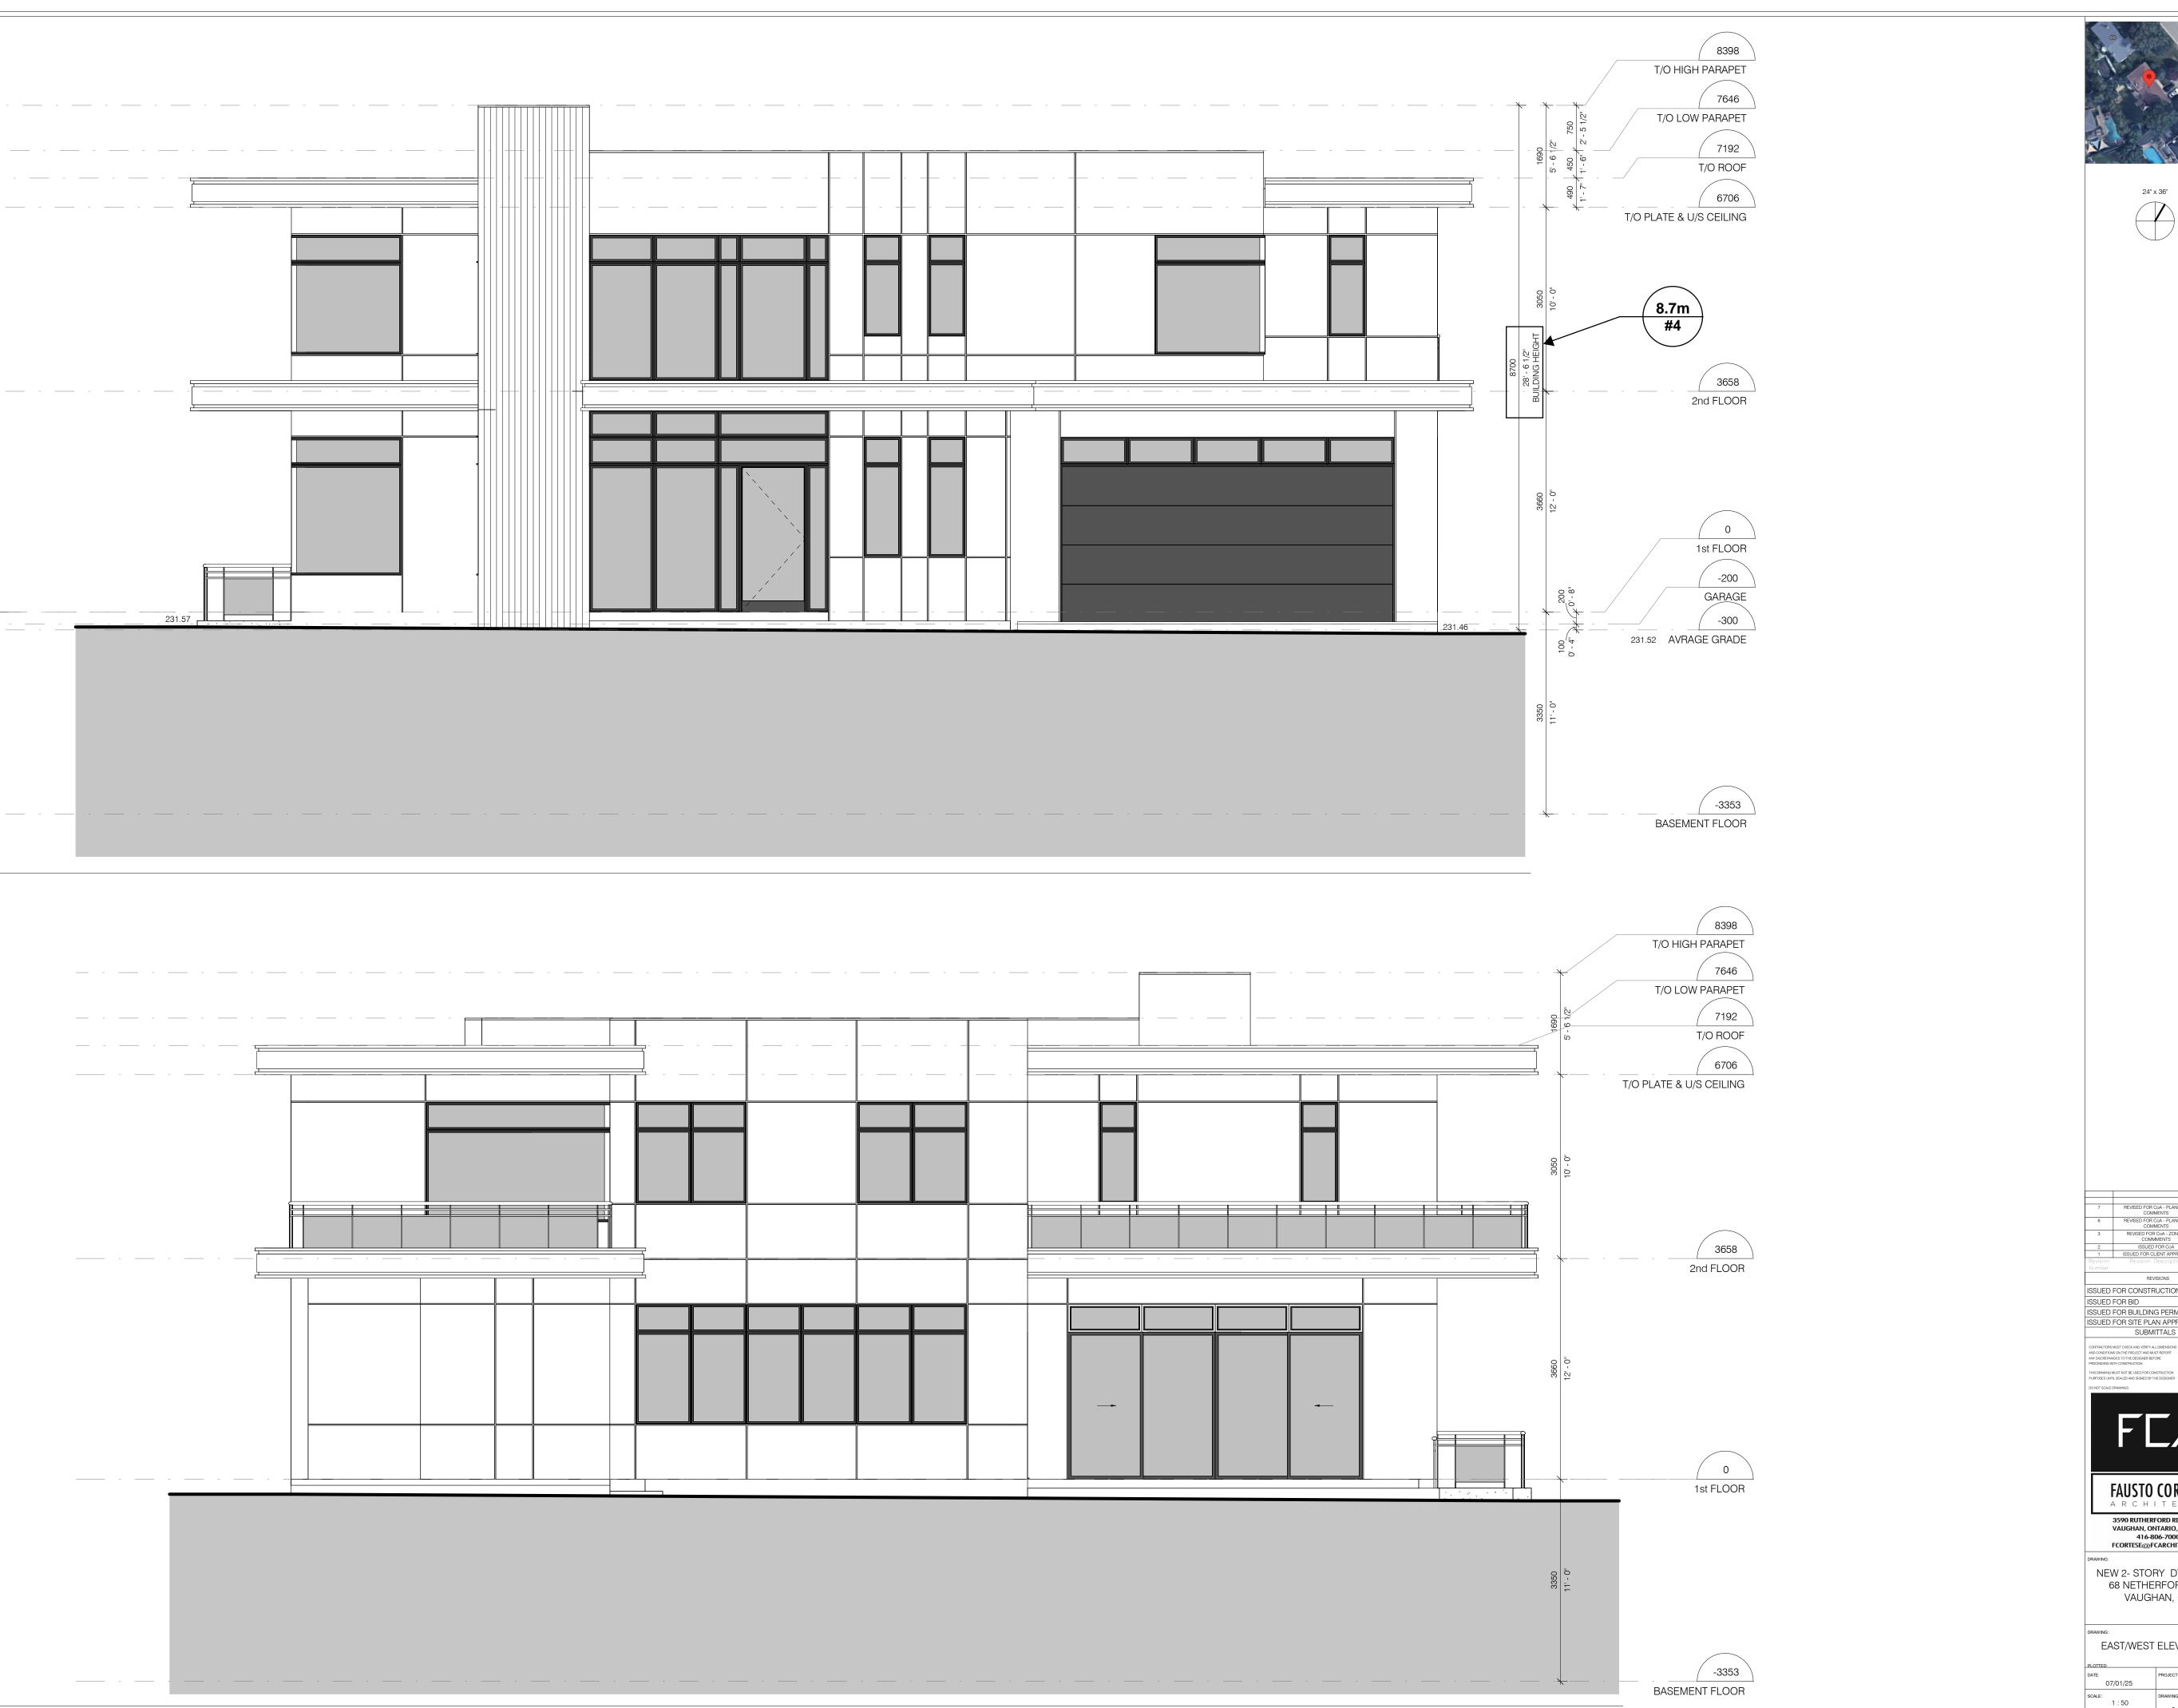

# The subject lands are zoned R1E(EN) – First Density Residential Zone (Established Neighbourhood) under Zoning By-law 001-2021, as amended.

| # | Zoning By-law 001-2021                             | Variance requested                          |
|---|----------------------------------------------------|---------------------------------------------|
| 1 | A minimum front yard of <b>9.12m</b> is required.  | To permit a minimum front yard of 9.0m.     |
|   | [Table 7-3 & 4.5.3.b]                              |                                             |
| 2 | A minimum rear yard of <b>7.5m</b> is required.    | To permit a minimum rear yard of 1.98m.     |
|   | [Table 7-3]                                        |                                             |
| 3 | A maximum lot coverage of <b>23%</b> is permitted. | To permit a maximum lot coverage of 34.61%. |
|   | [Table 7-3]                                        |                                             |
| 4 | A maximum height of <b>8.5m</b> is permitted.      | To permit a maximum height of 8.7m.         |
|   | [Table 7-3 & 4.5.1.b]                              | •                                           |

Elevation drawings are provided to reflect the style of roof (i.e. flat, mansard, gable etc.) to which a building height variance has been applied. Where a height variance is approved, building height is applied to the style of roof (as defined in the City's Zoning By-law) shown on the elevation plans submitted with the application.