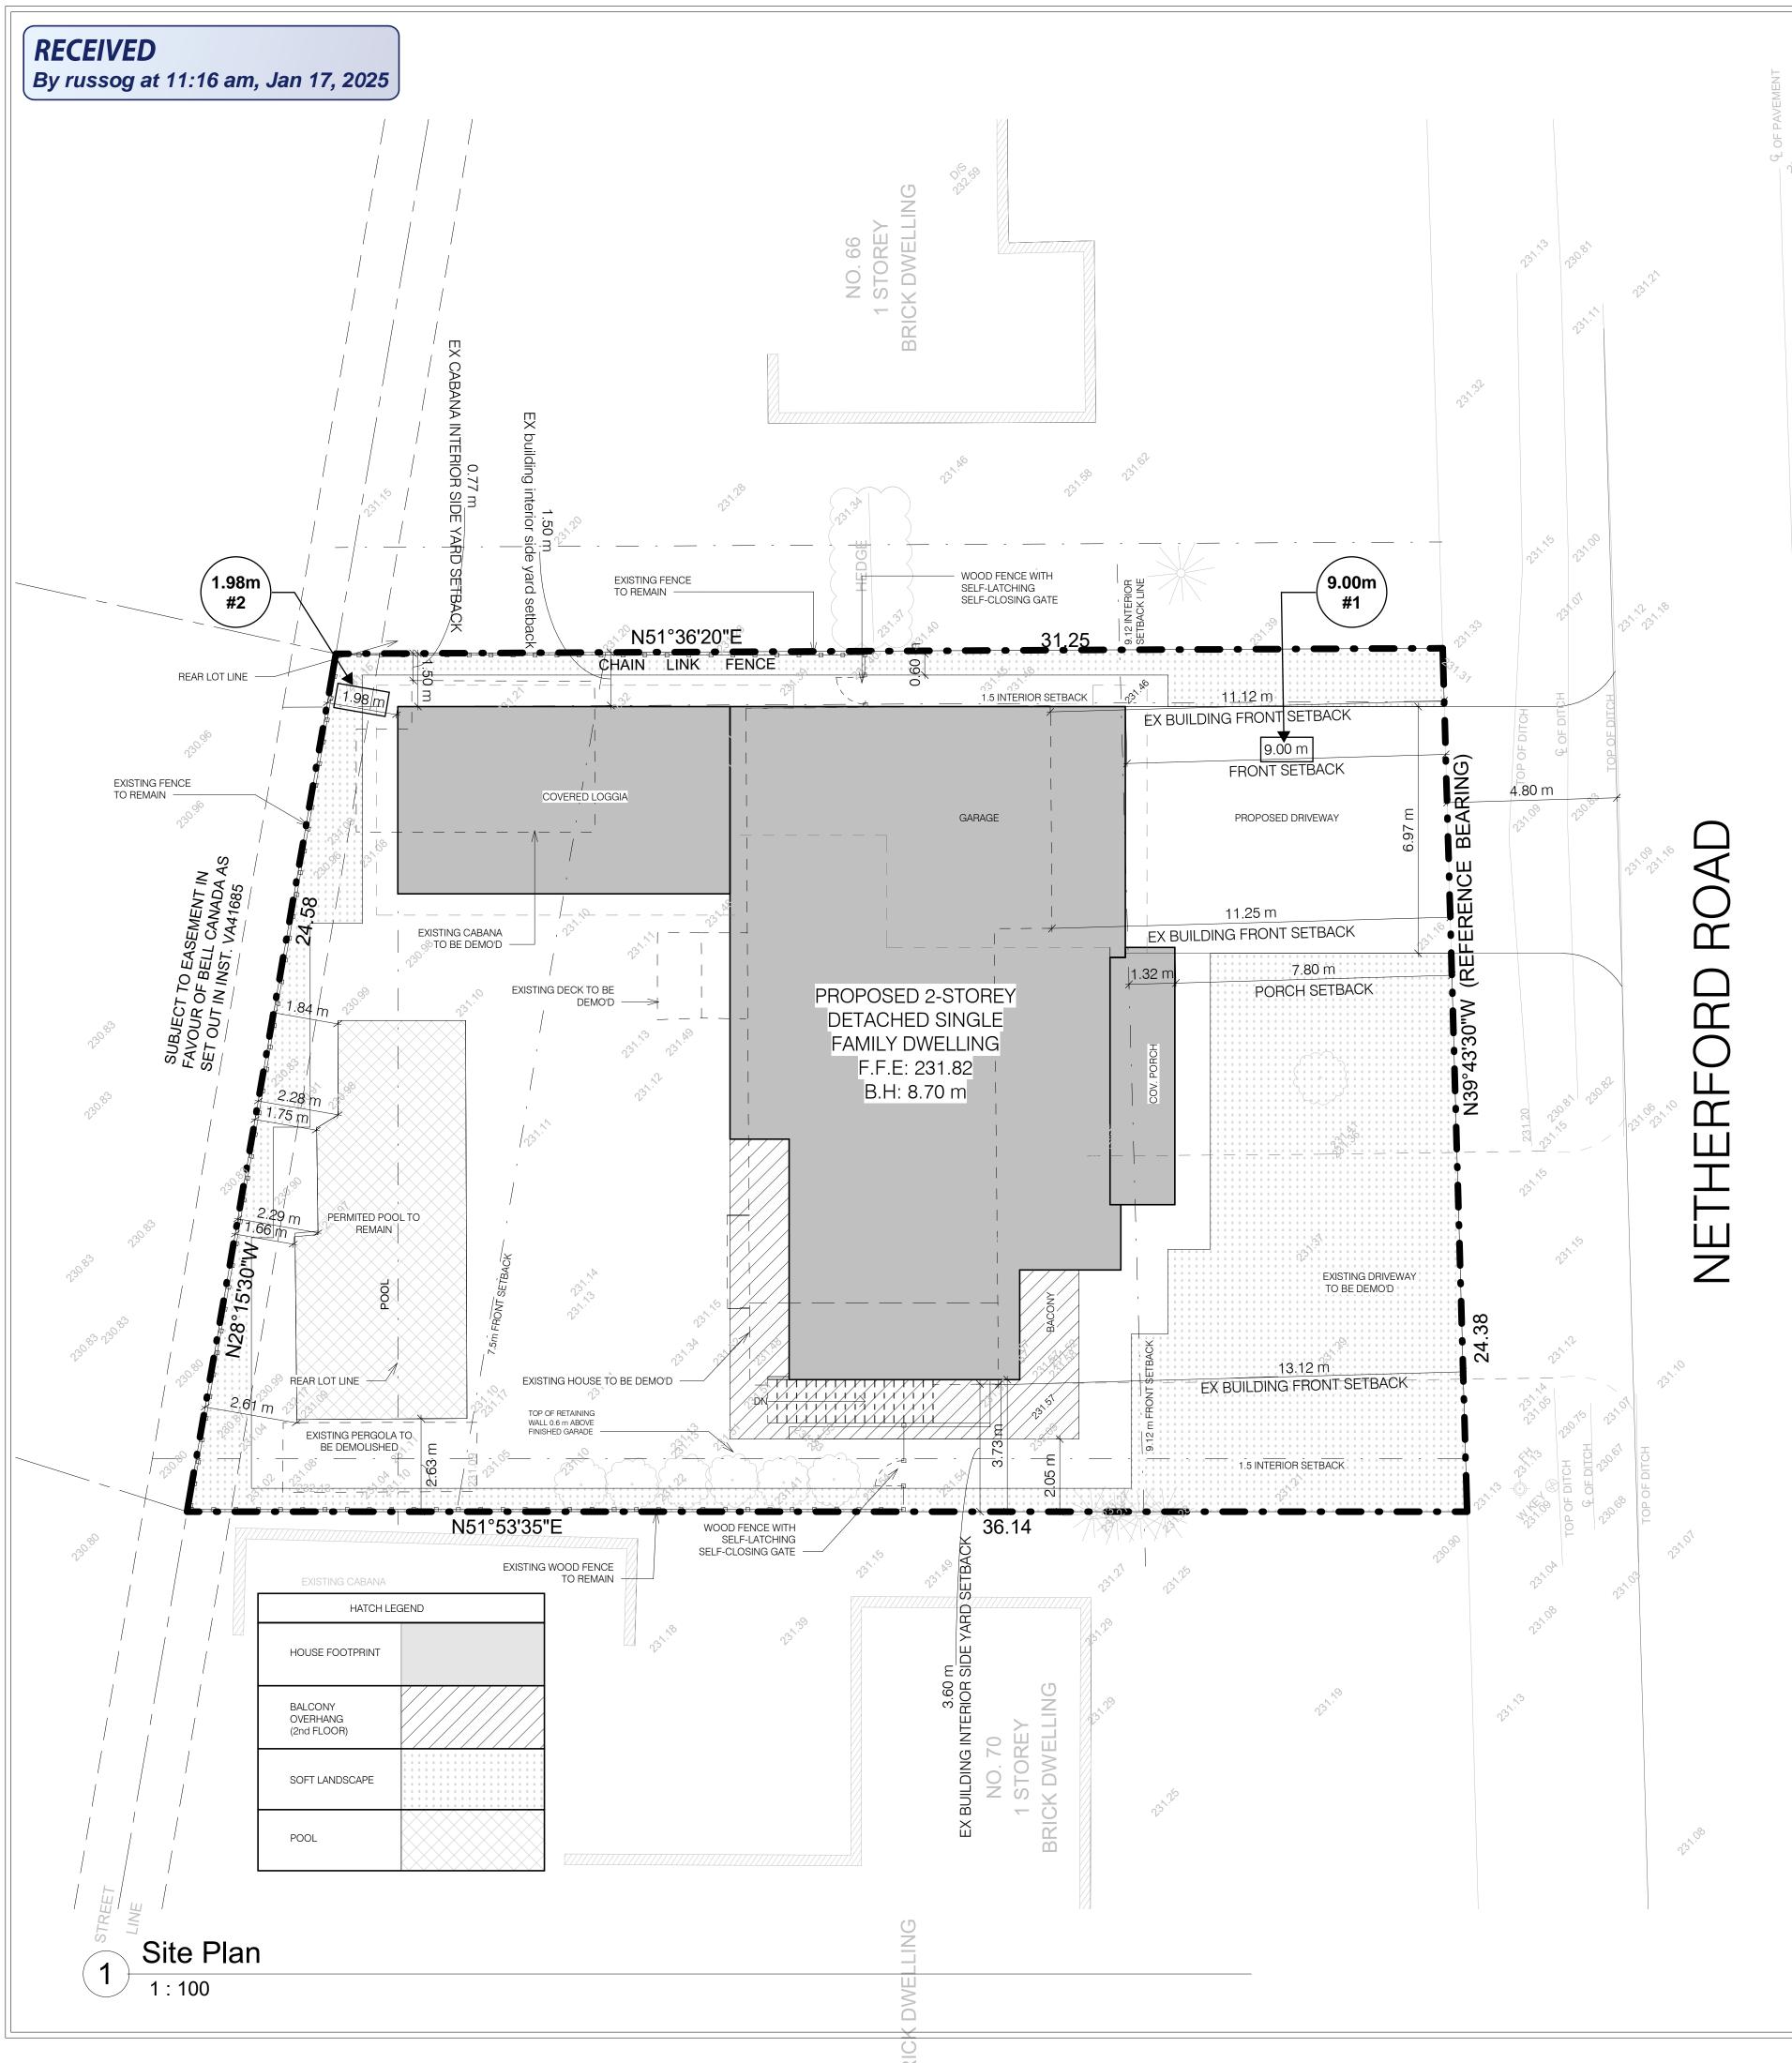

The following variances have been requested from the City's Zoning By-law:

# The subject lands are zoned R1E(EN) – First Density Residential Zone (Established Neighbourhood) under Zoning By-law 001-2021, as amended.

| # | Zoning By-law 001-2021                             | Variance requested                          |
|---|----------------------------------------------------|---------------------------------------------|
| 1 | A minimum front yard of <b>9.12m</b> is required.  | To permit a minimum front yard of 9.0m.     |
|   | [Table 7-3 & 4.5.3.b]                              |                                             |
| 2 | A minimum rear yard of <b>7.5m</b> is required.    | To permit a minimum rear yard of 1.98m.     |
|   | [Table 7-3]                                        |                                             |
| 3 | A maximum lot coverage of <b>23%</b> is permitted. | To permit a maximum lot coverage of 34.61%. |
|   | [Table 7-3]                                        |                                             |
| 4 | A maximum height of <b>8.5m</b> is permitted.      | To permit a maximum height of 8.7m.         |
|   | [Table 7-3 & 4.5.1.b]                              | •                                           |

# SCHEDULE A: DRAWINGS & PLANS

|                                                                                                | t                                       | Site Developmen                                                                                        |                       | JWN                                          | AREA BREAKDO                                   |                          |
|------------------------------------------------------------------------------------------------|-----------------------------------------|--------------------------------------------------------------------------------------------------------|-----------------------|----------------------------------------------|------------------------------------------------|--------------------------|
| A.                                                                                             |                                         | R1E(EN)- 236                                                                                           |                       | AREA - SF                                    | Area                                           | Name                     |
| D                                                                                              | PROVIDED                                | (BY-LAW 01-2021)                                                                                       | ZONE                  | 1359 ft <sup>2</sup>                         | 126.24 m <sup>2</sup>                          | IST FLOOR                |
|                                                                                                |                                         |                                                                                                        |                       | 2184 ft <sup>2</sup>                         | 202.89 m <sup>2</sup>                          | 2nd FLOOR                |
| 12                                                                                             | 818.60 m2                               | 845 m2                                                                                                 | TOTAL LOT AREA        | 668 ft <sup>2</sup><br>533 ft <sup>2</sup>   | 62.04 m <sup>2</sup>                           | GARAGE<br>_OGGIA         |
|                                                                                                | 04.00                                   | 00.55                                                                                                  |                       | 000 II <sup>2</sup>                          | 49.56 m <sup>2</sup>                           |                          |
| 1                                                                                              | 24.38 m                                 | 30 m                                                                                                   | LOT FRONTAGE          |                                              |                                                |                          |
|                                                                                                |                                         |                                                                                                        |                       | AREA<br>AREA - SF                            | GROSS FLOOR                                    | Name                     |
| (188.28m2)                                                                                     | 1. HOUSE: 23.00% (188.28m2              |                                                                                                        |                       |                                              | 71100                                          | Name                     |
| OGGIA                                                                                          | 2. COVERED LOGGIA                       |                                                                                                        |                       | 1359 ft <sup>2</sup>                         | 126.24 m <sup>2</sup>                          |                          |
|                                                                                                | 6.05% (49.56m2)                         |                                                                                                        |                       | 2184 ft <sup>2</sup><br>3543 ft <sup>2</sup> | 202.89 m <sup>2</sup><br>329.12 m <sup>2</sup> | 2nd FLOOR<br>Grand total |
| NT PORCH                                                                                       | 3. COVERED FRONT PORCH                  | 23%                                                                                                    |                       |                                              |                                                |                          |
| 3m2)                                                                                           | 1.61% (13.16m2)                         | (The maximum lot coverage in the<br>R1E Zone shall be 23% provided<br>the maximum height is 9.5 m)     | TOTAL COVERAGE        |                                              |                                                | 2°                       |
|                                                                                                | 4. BALCONY (UN-ENCLOSED)                | the maximum neight is 9.0 mj                                                                           |                       |                                              |                                                |                          |
| 3m2)                                                                                           | 3.95% (32.38m2 )                        |                                                                                                        |                       |                                              |                                                |                          |
|                                                                                                | 5. TOTAL<br>34.61% (283.38m2)           |                                                                                                        |                       |                                              |                                                |                          |
|                                                                                                |                                         |                                                                                                        |                       |                                              |                                                |                          |
|                                                                                                |                                         | 8.5 m                                                                                                  |                       |                                              |                                                |                          |
|                                                                                                |                                         | [11m or The existing building<br>height (5.5m) plus 3.0 m, but                                         |                       |                                              |                                                |                          |
|                                                                                                | 8.7m                                    | in no case shall the maximum<br>building height requirement be                                         | MAX. HEIGHT           |                                              |                                                | 2.<br>2.<br>2.           |
|                                                                                                |                                         | less than 8.5 m.]                                                                                      |                       |                                              |                                                |                          |
|                                                                                                |                                         |                                                                                                        |                       |                                              |                                                |                          |
|                                                                                                |                                         | 9.12 m<br>[The minimum front yard shall be                                                             |                       |                                              |                                                |                          |
|                                                                                                | 9 m                                     | the existing front yard less 10% or<br>9.0 m, whichever is greater.] AND                               | FRONT SETBACK         |                                              |                                                |                          |
|                                                                                                | 9111                                    | EN SUFFIX [The existing front yard less 2.0 m, but in no case shall the                                | THOM SETBACK          |                                              |                                                |                          |
|                                                                                                |                                         | required minimum front<br>yard be less than 4.5 m.]                                                    |                       |                                              |                                                |                          |
|                                                                                                |                                         |                                                                                                        |                       |                                              |                                                | 6                        |
|                                                                                                | 1.98m                                   | 7.5 m                                                                                                  | REAR SETBACK          |                                              |                                                | 123.78                   |
|                                                                                                | 1.9011                                  | 7.011                                                                                                  | HEAN SET DAON         |                                              |                                                |                          |
|                                                                                                |                                         |                                                                                                        |                       |                                              |                                                |                          |
|                                                                                                |                                         | 1.5 m<br>[greater than 9.5 m in height, the                                                            |                       |                                              |                                                |                          |
|                                                                                                | NORTH 1.5 m<br>SOUTH 2.05m (TO BALCONY) | minimum interior side yard shall be<br>the greater (more restrictive) of:<br>a. The requirement of the | INTERIOR SIDE<br>YARD |                                              |                                                |                          |
| MAIN WALL)                                                                                     | SOUTH 3.73m (TO MAIN WALL               | applicable zone;<br>b. The existing interior side yard;                                                | TANU                  |                                              |                                                |                          |
| 7                                                                                              |                                         | or c. 2.2 m]                                                                                           |                       |                                              |                                                |                          |
| 4                                                                                              |                                         |                                                                                                        |                       |                                              |                                                |                          |
| Revision<br>Number                                                                             |                                         |                                                                                                        |                       |                                              |                                                | 232.                     |
| ISSUED FI<br>ISSUED FI<br>ISSUED FI<br>ISSUED FI                                               |                                         |                                                                                                        | LANDSCAPE CHART       |                                              |                                                |                          |
| CONTRACTORS MU                                                                                 | 93.13 m2                                | N/A                                                                                                    | REAR YARD AREA        |                                              |                                                |                          |
| Z ANY DISCREPANCE<br>PROCEEDING WITH<br>THIS DRAWING MU<br>PURPOSES LINTLS<br>DO NOT SOLLE DRA | 30.101112                               |                                                                                                        |                       |                                              |                                                |                          |
| 2                                                                                              | 31.82 m2                                | 0 m2<br>60% OF AREA IN EXCESS OF                                                                       | REAR YARD SOFT        |                                              |                                                |                          |
|                                                                                                |                                         | 135m2                                                                                                  | LANDSCAPE             |                                              |                                                |                          |
| F/                                                                                             | 221.39                                  | N/A                                                                                                    | FRONT YARD AREA       |                                              |                                                |                          |
| A 33                                                                                           | 63.41                                   | N/A                                                                                                    | DRIVEWAY AREA         |                                              |                                                | 200 × 100                |
| V.<br>FC<br>DRAWING:                                                                           | 157.00                                  | 110.69m2<br>50% OF THE FRONT YARD AREA                                                                 | FRONT YARD            |                                              |                                                |                          |
| DRAWING:<br>NEW<br>68                                                                          | 157.99                                  |                                                                                                        | LANDSCAPE             |                                              |                                                | VEMEN'                   |
| 2                                                                                              | 16.64 m2                                | N/A                                                                                                    | FRONT YARD HARD       |                                              |                                                | G of pavement            |
| DRAWING:                                                                                       |                                         | 66.41m2                                                                                                |                       |                                              |                                                | لئ                       |
| 12                                                                                             | 141.35 m2                               | 60.4 Im2<br>60% OF REQUIRED FRONT YARD                                                                 | FRONT YARD SOFT       |                                              |                                                |                          |