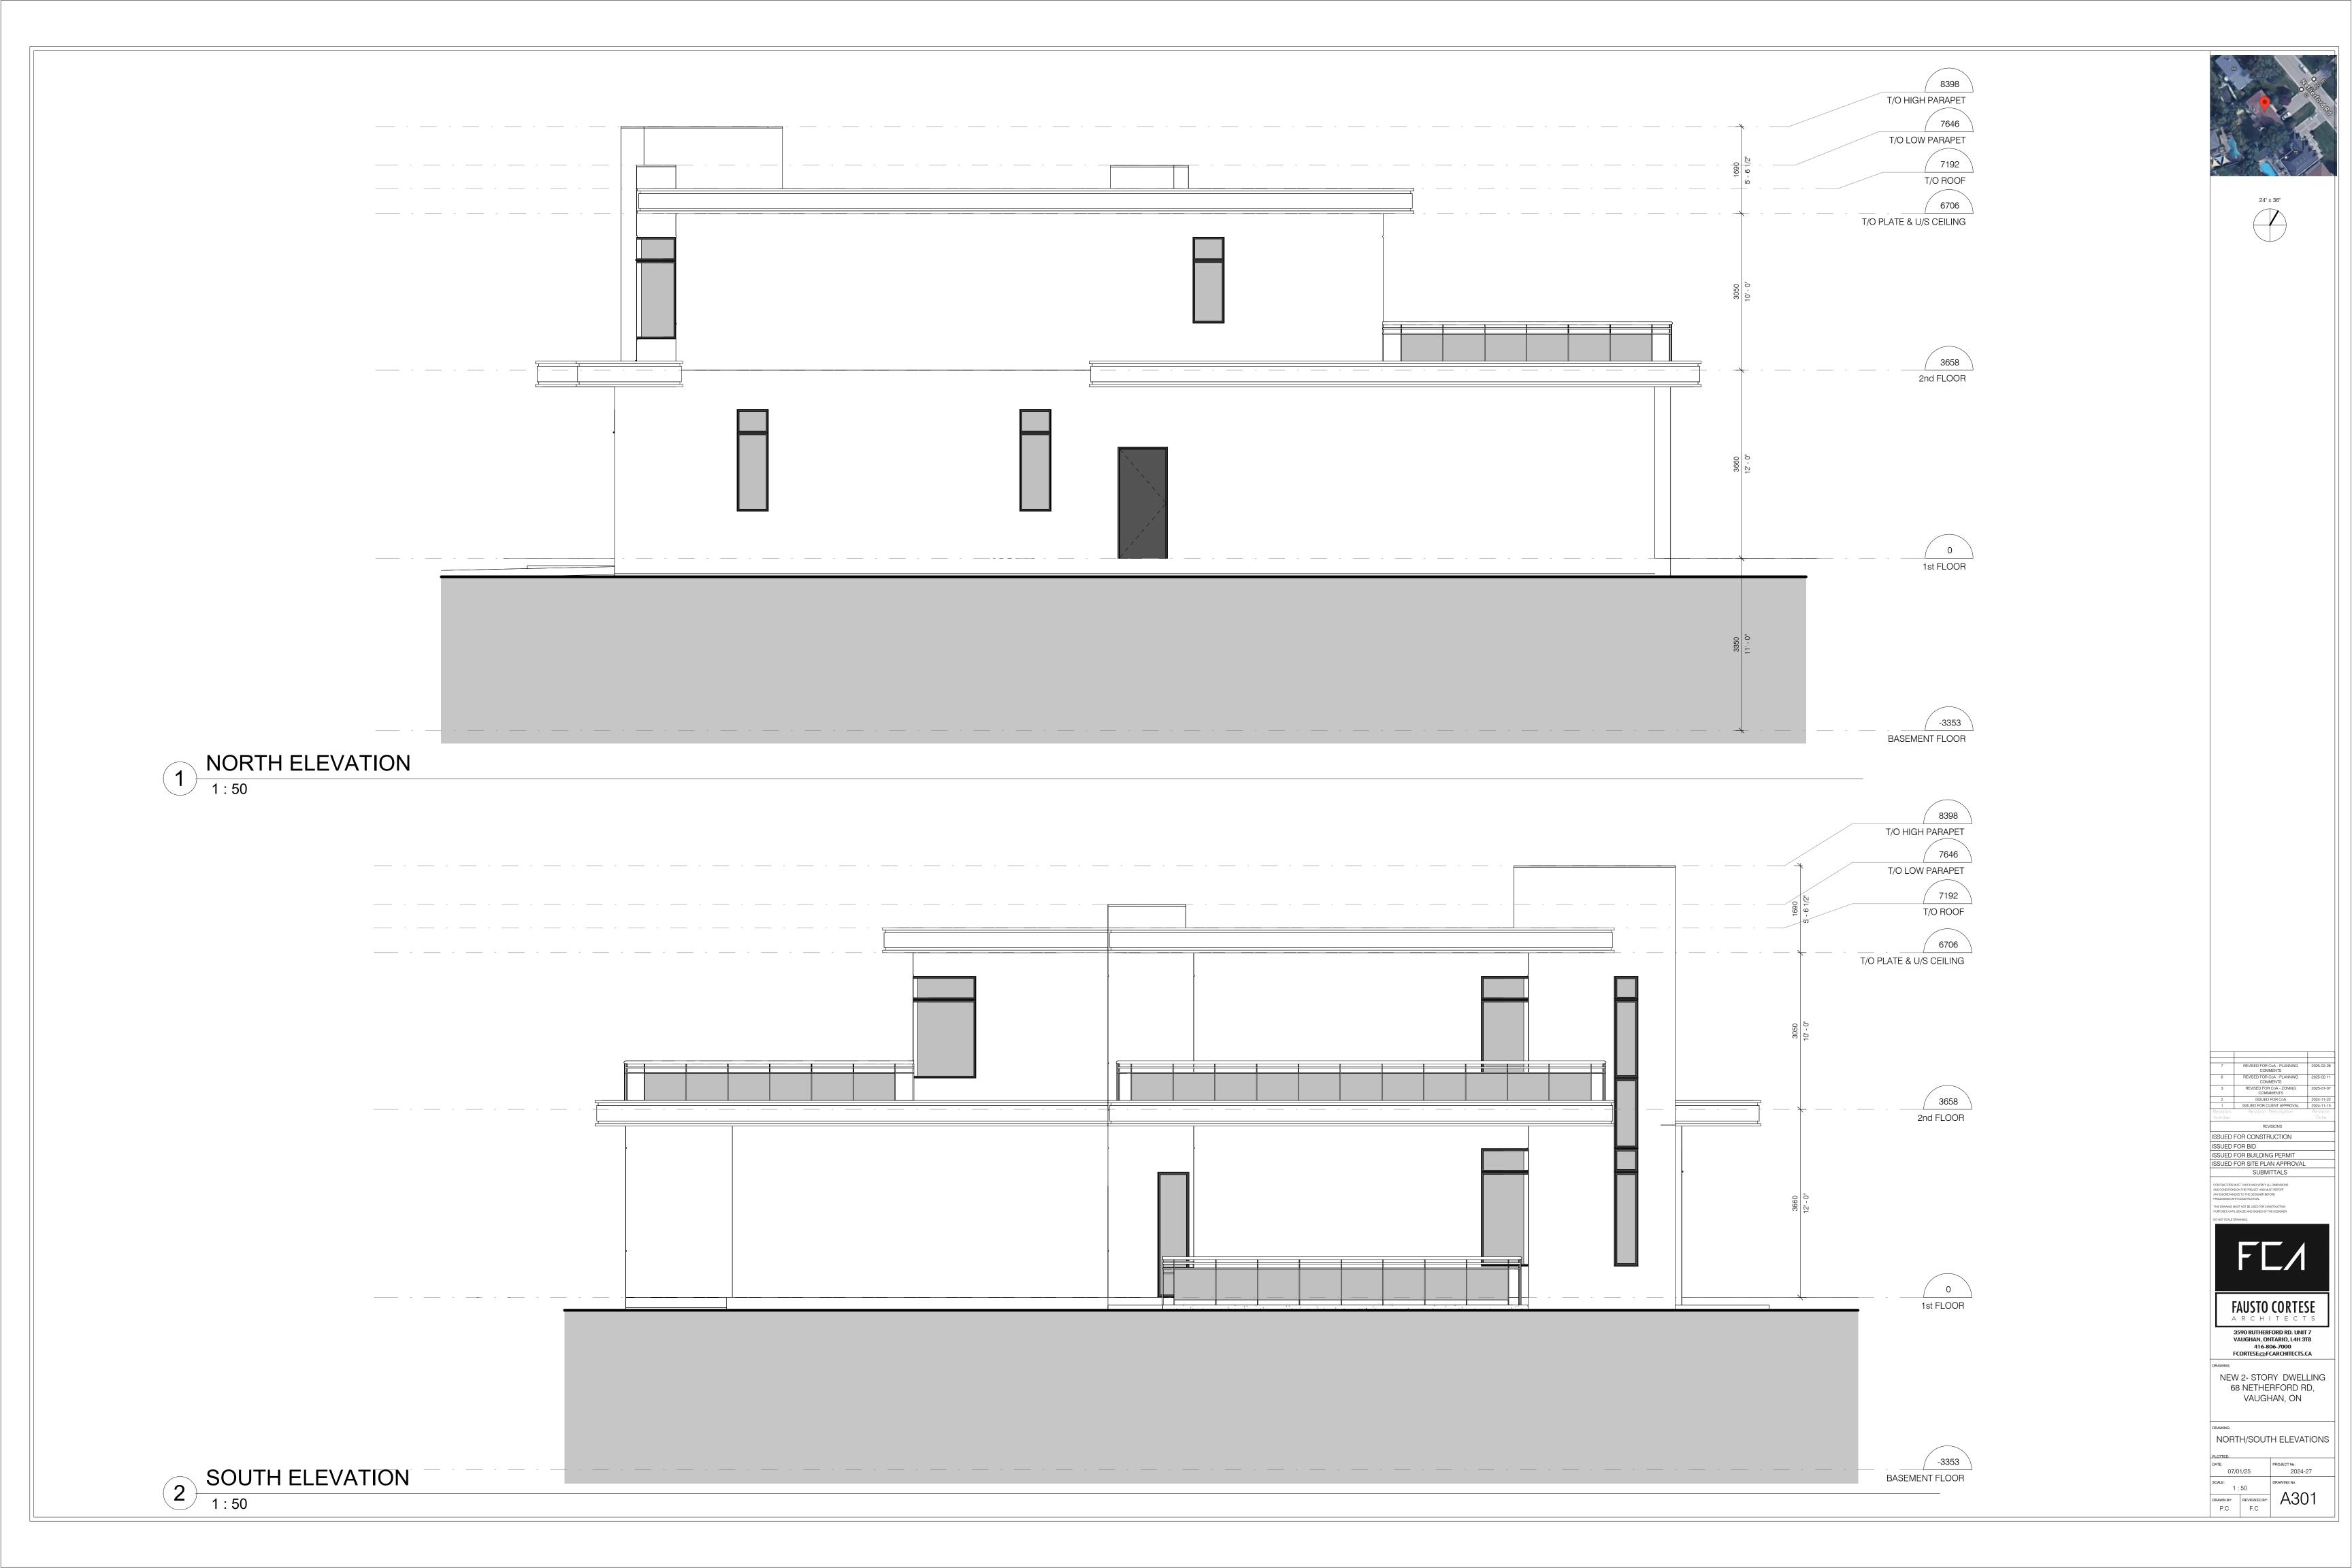

Elevation drawings are provided to reflect the style of roof (i.e. flat, mansard, gable etc.) to which a building height variance has been applied. Where a height variance is approved, building height is applied to the style of roof (as defined in the City's Zoning By-law) shown on the elevation plans submitted with the application.

# SCHEDULE A: DRAWINGS & PLANS

|                                                                                                | t                                       | Site Developmen                                                                                        |                       | JWN                                          | AREA BREAKDO                                   |                          |
|------------------------------------------------------------------------------------------------|-----------------------------------------|--------------------------------------------------------------------------------------------------------|-----------------------|----------------------------------------------|------------------------------------------------|--------------------------|
| A.                                                                                             |                                         | R1E(EN)- 236                                                                                           |                       | AREA - SF                                    | Area                                           | Name                     |
| D                                                                                              | PROVIDED                                | (BY-LAW 01-2021)                                                                                       | ZONE                  | 1359 ft <sup>2</sup>                         | 126.24 m <sup>2</sup>                          | IST FLOOR                |
|                                                                                                |                                         |                                                                                                        |                       | 2184 ft <sup>2</sup>                         | 202.89 m <sup>2</sup>                          | 2nd FLOOR                |
| 12                                                                                             | 818.60 m2                               | 845 m2                                                                                                 | TOTAL LOT AREA        | 668 ft <sup>2</sup><br>533 ft <sup>2</sup>   | 62.04 m <sup>2</sup>                           | GARAGE<br>_OGGIA         |
|                                                                                                | 04.00                                   | 00.55                                                                                                  |                       | 000 II <sup>2</sup>                          | 49.56 m <sup>2</sup>                           |                          |
| 1                                                                                              | 24.38 m                                 | 30 m                                                                                                   | LOT FRONTAGE          |                                              |                                                |                          |
|                                                                                                |                                         |                                                                                                        |                       | AREA<br>AREA - SF                            | GROSS FLOOR                                    | Name                     |
| (188.28m2)                                                                                     | 1. HOUSE: 23.00% (188.28m2              |                                                                                                        |                       |                                              | 71100                                          | Name                     |
| OGGIA                                                                                          | 2. COVERED LOGGIA                       |                                                                                                        |                       | 1359 ft <sup>2</sup>                         | 126.24 m <sup>2</sup>                          |                          |
|                                                                                                | 6.05% (49.56m2)                         |                                                                                                        |                       | 2184 ft <sup>2</sup><br>3543 ft <sup>2</sup> | 202.89 m <sup>2</sup><br>329.12 m <sup>2</sup> | 2nd FLOOR<br>Grand total |
| NT PORCH                                                                                       | 3. COVERED FRONT PORCH                  | 23%                                                                                                    |                       |                                              |                                                |                          |
| 3m2)                                                                                           | 1.61% (13.16m2)                         | (The maximum lot coverage in the<br>R1E Zone shall be 23% provided<br>the maximum height is 9.5 m)     | TOTAL COVERAGE        |                                              |                                                | 2°                       |
|                                                                                                | 4. BALCONY (UN-ENCLOSED)                | the maximum neight is 9.0 mj                                                                           |                       |                                              |                                                |                          |
| 3m2)                                                                                           | 3.95% (32.38m2 )                        |                                                                                                        |                       |                                              |                                                |                          |
|                                                                                                | 5. TOTAL<br>34.61% (283.38m2)           |                                                                                                        |                       |                                              |                                                |                          |
|                                                                                                |                                         |                                                                                                        |                       |                                              |                                                |                          |
|                                                                                                |                                         | 8.5 m                                                                                                  |                       |                                              |                                                |                          |
|                                                                                                |                                         | [11m or The existing building<br>height (5.5m) plus 3.0 m, but                                         |                       |                                              |                                                |                          |
|                                                                                                | 8.7m                                    | in no case shall the maximum<br>building height requirement be                                         | MAX. HEIGHT           |                                              |                                                | 2.<br>2.<br>2.           |
|                                                                                                |                                         | less than 8.5 m.]                                                                                      |                       |                                              |                                                |                          |
|                                                                                                |                                         |                                                                                                        |                       |                                              |                                                |                          |
|                                                                                                |                                         | 9.12 m<br>[The minimum front yard shall be                                                             |                       |                                              |                                                |                          |
|                                                                                                | 9 m                                     | the existing front yard less 10% or<br>9.0 m, whichever is greater.] AND                               | FRONT SETBACK         |                                              |                                                |                          |
|                                                                                                | 9111                                    | EN SUFFIX [The existing front yard less 2.0 m, but in no case shall the                                | THOM SETBACK          |                                              |                                                |                          |
|                                                                                                |                                         | required minimum front<br>yard be less than 4.5 m.]                                                    |                       |                                              |                                                |                          |
|                                                                                                |                                         |                                                                                                        |                       |                                              |                                                | 6                        |
|                                                                                                | 1.98m                                   | 7.5 m                                                                                                  | REAR SETBACK          |                                              |                                                | 123.78                   |
|                                                                                                | 1.9011                                  | 7.011                                                                                                  | HEAN SET DAON         |                                              |                                                |                          |
|                                                                                                |                                         |                                                                                                        |                       |                                              |                                                |                          |
|                                                                                                |                                         | 1.5 m<br>[greater than 9.5 m in height, the                                                            |                       |                                              |                                                |                          |
|                                                                                                | NORTH 1.5 m<br>SOUTH 2.05m (TO BALCONY) | minimum interior side yard shall be<br>the greater (more restrictive) of:<br>a. The requirement of the | INTERIOR SIDE<br>YARD |                                              |                                                |                          |
| MAIN WALL)                                                                                     | SOUTH 3.73m (TO MAIN WALL               | applicable zone;<br>b. The existing interior side yard;                                                | TANU                  |                                              |                                                |                          |
| 7                                                                                              |                                         | or c. 2.2 m]                                                                                           |                       |                                              |                                                |                          |
| 4                                                                                              |                                         |                                                                                                        |                       |                                              |                                                |                          |
| Revision<br>Number                                                                             |                                         |                                                                                                        |                       |                                              |                                                | 232.                     |
| ISSUED FI<br>ISSUED FI<br>ISSUED FI<br>ISSUED FI                                               |                                         |                                                                                                        | LANDSCAPE CHART       |                                              |                                                |                          |
| CONTRACTORS MU                                                                                 | 93.13 m2                                | N/A                                                                                                    | REAR YARD AREA        |                                              |                                                |                          |
| Z ANY DISCREPANCE<br>PROCEEDING WITH<br>THIS DRAWING MU<br>PURPOSES LINTLS<br>DO NOT SOLLE DRA | 30.101112                               |                                                                                                        |                       |                                              |                                                |                          |
| 2                                                                                              | 31.82 m2                                | 0 m2<br>60% OF AREA IN EXCESS OF                                                                       | REAR YARD SOFT        |                                              |                                                |                          |
|                                                                                                |                                         | 135m2                                                                                                  | LANDSCAPE             |                                              |                                                |                          |
| F/                                                                                             | 221.39                                  | N/A                                                                                                    | FRONT YARD AREA       |                                              |                                                |                          |
| A 33                                                                                           | 63.41                                   | N/A                                                                                                    | DRIVEWAY AREA         |                                              |                                                | 200 × 100                |
| V.<br>FC<br>DRAWING:                                                                           | 157.00                                  | 110.69m2<br>50% OF THE FRONT YARD AREA                                                                 | FRONT YARD            |                                              |                                                |                          |
| DRAWING:<br>NEW<br>68                                                                          | 157.99                                  |                                                                                                        | LANDSCAPE             |                                              |                                                | VEMEN'                   |
| 2                                                                                              | 16.64 m2                                | N/A                                                                                                    | FRONT YARD HARD       |                                              |                                                | G of pavement            |
| DRAWING:                                                                                       |                                         | 66.41m2                                                                                                |                       |                                              |                                                | لئ                       |
| 12                                                                                             | 141.35 m2                               | 60.4 Im2<br>60% OF REQUIRED FRONT YARD                                                                 | FRONT YARD SOFT       |                                              |                                                |                          |