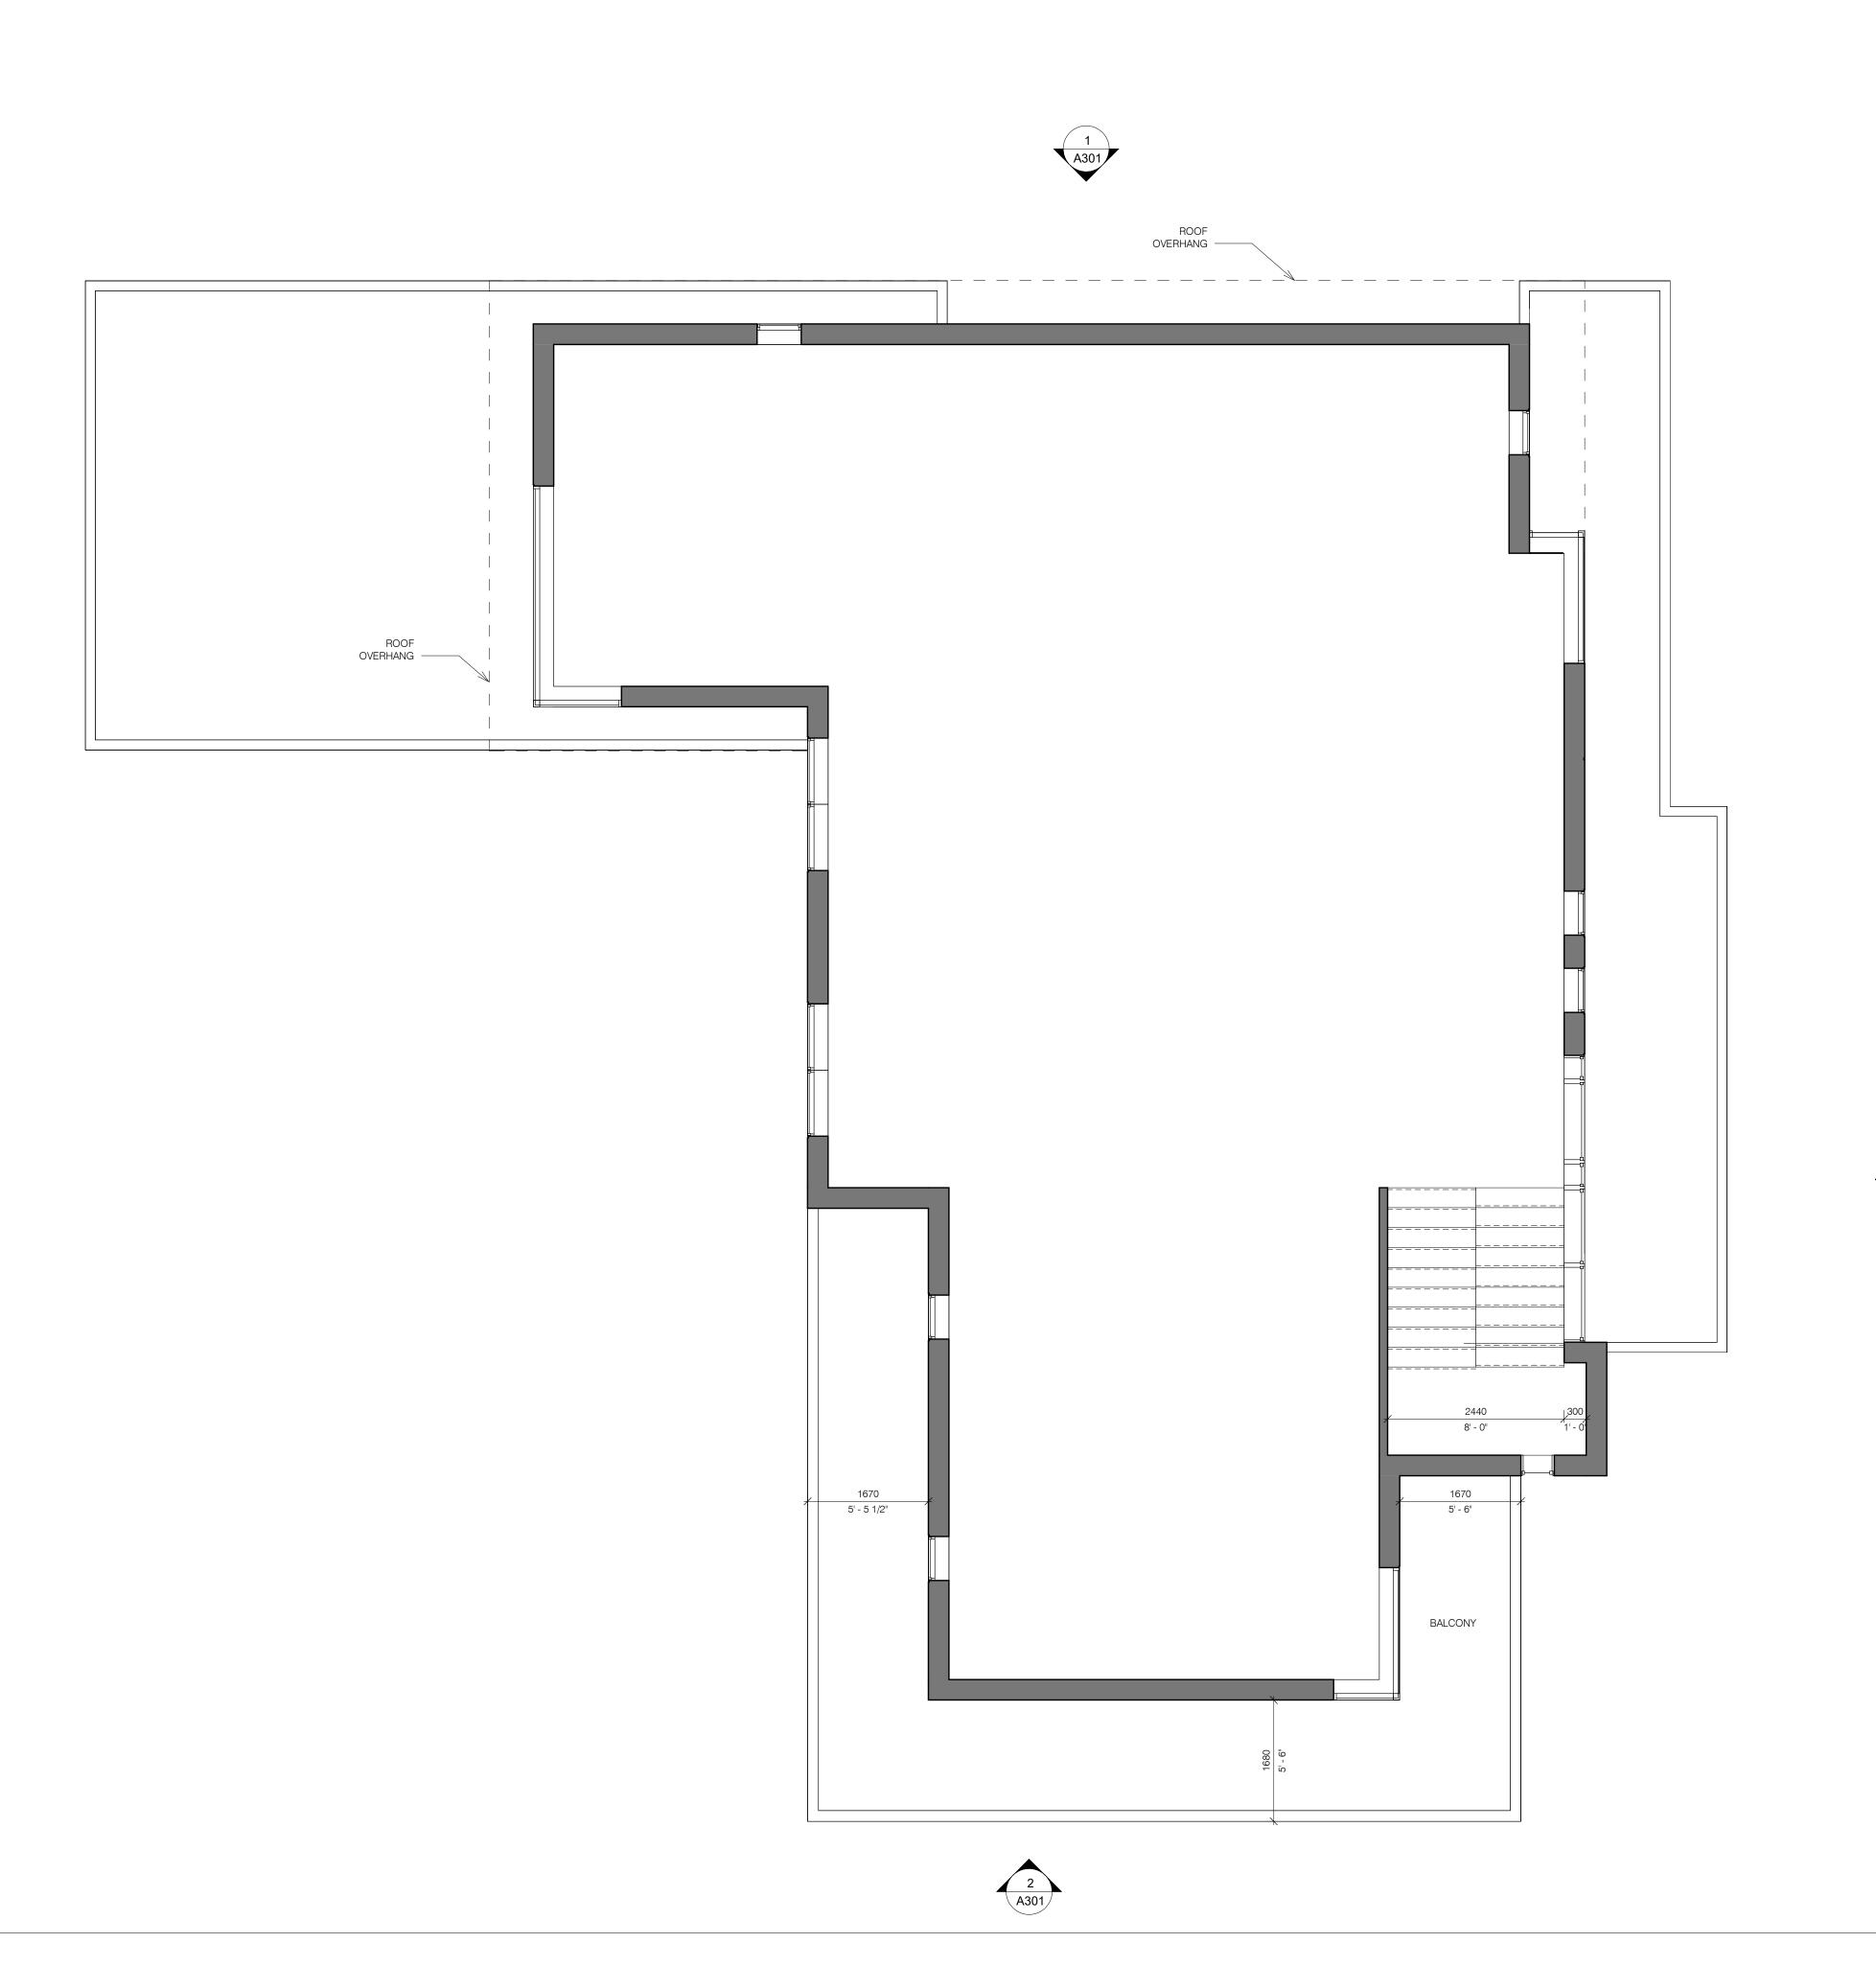

# SCHEDULE A: DRAWINGS & PLANS

|                                                                                                | t                                       | Site Developmen                                                                                        |                       | JWN                                          | AREA BREAKDO                                   |                          |
|------------------------------------------------------------------------------------------------|-----------------------------------------|--------------------------------------------------------------------------------------------------------|-----------------------|----------------------------------------------|------------------------------------------------|--------------------------|
| A.                                                                                             |                                         | R1E(EN)- 236                                                                                           |                       | AREA - SF                                    | Area                                           | Name                     |
| D                                                                                              | PROVIDED                                | (BY-LAW 01-2021)                                                                                       | ZONE                  | 1359 ft <sup>2</sup>                         | 126.24 m <sup>2</sup>                          | IST FLOOR                |
|                                                                                                |                                         |                                                                                                        |                       | 2184 ft <sup>2</sup>                         | 202.89 m <sup>2</sup>                          | 2nd FLOOR                |
| 12                                                                                             | 818.60 m2                               | 845 m2                                                                                                 | TOTAL LOT AREA        | 668 ft <sup>2</sup><br>533 ft <sup>2</sup>   | 62.04 m <sup>2</sup>                           | GARAGE<br>_OGGIA         |
|                                                                                                | 04.00                                   | 00.55                                                                                                  |                       | 000 II <sup>2</sup>                          | 49.56 m <sup>2</sup>                           |                          |
| 1                                                                                              | 24.38 m                                 | 30 m                                                                                                   | LOT FRONTAGE          |                                              |                                                |                          |
|                                                                                                |                                         |                                                                                                        |                       | AREA<br>AREA - SF                            | GROSS FLOOR                                    | Name                     |
| (188.28m2)                                                                                     | 1. HOUSE: 23.00% (188.28m2              |                                                                                                        |                       |                                              | 71100                                          | Name                     |
| OGGIA                                                                                          | 2. COVERED LOGGIA                       |                                                                                                        |                       | 1359 ft <sup>2</sup>                         | 126.24 m <sup>2</sup>                          |                          |
|                                                                                                | 6.05% (49.56m2)                         |                                                                                                        |                       | 2184 ft <sup>2</sup><br>3543 ft <sup>2</sup> | 202.89 m <sup>2</sup><br>329.12 m <sup>2</sup> | 2nd FLOOR<br>Grand total |
| NT PORCH                                                                                       | 3. COVERED FRONT PORCH                  | 23%                                                                                                    |                       |                                              |                                                |                          |
| 3m2)                                                                                           | 1.61% (13.16m2)                         | (The maximum lot coverage in the<br>R1E Zone shall be 23% provided<br>the maximum height is 9.5 m)     | TOTAL COVERAGE        |                                              |                                                | 2°                       |
|                                                                                                | 4. BALCONY (UN-ENCLOSED)                | the maximum neight is 9.0 mj                                                                           |                       |                                              |                                                |                          |
| 3m2)                                                                                           | 3.95% (32.38m2 )                        |                                                                                                        |                       |                                              |                                                |                          |
|                                                                                                | 5. TOTAL<br>34.61% (283.38m2)           |                                                                                                        |                       |                                              |                                                |                          |
|                                                                                                |                                         |                                                                                                        |                       |                                              |                                                |                          |
|                                                                                                |                                         | 8.5 m                                                                                                  |                       |                                              |                                                |                          |
|                                                                                                |                                         | [11m or The existing building<br>height (5.5m) plus 3.0 m, but                                         |                       |                                              |                                                |                          |
|                                                                                                | 8.7m                                    | in no case shall the maximum<br>building height requirement be                                         | MAX. HEIGHT           |                                              |                                                | 2.<br>2.<br>2.           |
|                                                                                                |                                         | less than 8.5 m.]                                                                                      |                       |                                              |                                                |                          |
|                                                                                                |                                         |                                                                                                        |                       |                                              |                                                |                          |
|                                                                                                |                                         | 9.12 m<br>[The minimum front yard shall be                                                             |                       |                                              |                                                |                          |
|                                                                                                | 9 m                                     | the existing front yard less 10% or<br>9.0 m, whichever is greater.] AND                               | FRONT SETBACK         |                                              |                                                |                          |
|                                                                                                | 9111                                    | EN SUFFIX [The existing front yard less 2.0 m, but in no case shall the                                | THOM SETBACK          |                                              |                                                |                          |
|                                                                                                |                                         | required minimum front<br>yard be less than 4.5 m.]                                                    |                       |                                              |                                                |                          |
|                                                                                                |                                         |                                                                                                        |                       |                                              |                                                | 6                        |
|                                                                                                | 1.98m                                   | 7.5 m                                                                                                  | REAR SETBACK          |                                              |                                                | 123.78                   |
|                                                                                                | 1.9011                                  | 7.011                                                                                                  | HEAN SET DAON         |                                              |                                                |                          |
|                                                                                                |                                         |                                                                                                        |                       |                                              |                                                |                          |
|                                                                                                |                                         | 1.5 m<br>[greater than 9.5 m in height, the                                                            |                       |                                              |                                                |                          |
|                                                                                                | NORTH 1.5 m<br>SOUTH 2.05m (TO BALCONY) | minimum interior side yard shall be<br>the greater (more restrictive) of:<br>a. The requirement of the | INTERIOR SIDE<br>YARD |                                              |                                                |                          |
| MAIN WALL)                                                                                     | SOUTH 3.73m (TO MAIN WALL               | applicable zone;<br>b. The existing interior side yard;                                                | TANU                  |                                              |                                                |                          |
| 7                                                                                              |                                         | or c. 2.2 m]                                                                                           |                       |                                              |                                                |                          |
| 4                                                                                              |                                         |                                                                                                        |                       |                                              |                                                |                          |
| Revision<br>Number                                                                             |                                         |                                                                                                        |                       |                                              |                                                | 232.                     |
| ISSUED FI<br>ISSUED FI<br>ISSUED FI<br>ISSUED FI                                               |                                         |                                                                                                        | LANDSCAPE CHART       |                                              |                                                |                          |
| CONTRACTORS MU                                                                                 | 93.13 m2                                | N/A                                                                                                    | REAR YARD AREA        |                                              |                                                |                          |
| Z ANY DISCREPANCE<br>PROCEEDING WITH<br>THIS DRAWING MU<br>PURPOSES LINTLS<br>DO NOT SOLLE DRA | 30.101112                               |                                                                                                        |                       |                                              |                                                |                          |
| 2                                                                                              | 31.82 m2                                | 0 m2<br>60% OF AREA IN EXCESS OF                                                                       | REAR YARD SOFT        |                                              |                                                |                          |
|                                                                                                |                                         | 135m2                                                                                                  | LANDSCAPE             |                                              |                                                |                          |
| F/                                                                                             | 221.39                                  | N/A                                                                                                    | FRONT YARD AREA       |                                              |                                                |                          |
| A 33                                                                                           | 63.41                                   | N/A                                                                                                    | DRIVEWAY AREA         |                                              |                                                | 200 × 100                |
| V.<br>FC<br>DRAWING:                                                                           | 157.00                                  | 110.69m2<br>50% OF THE FRONT YARD AREA                                                                 | FRONT YARD            |                                              |                                                |                          |
| DRAWING:<br>NEW<br>68                                                                          | 157.99                                  |                                                                                                        | LANDSCAPE             |                                              |                                                | VEMEN'                   |
| 2                                                                                              | 16.64 m2                                | N/A                                                                                                    | FRONT YARD HARD       |                                              |                                                | G of pavement            |
| DRAWING:                                                                                       |                                         | 66.41m2                                                                                                |                       |                                              |                                                | لئ                       |
| 12                                                                                             | 141.35 m2                               | 60.4 Im2<br>60% OF REQUIRED FRONT YARD                                                                 | FRONT YARD SOFT       |                                              |                                                |                          |