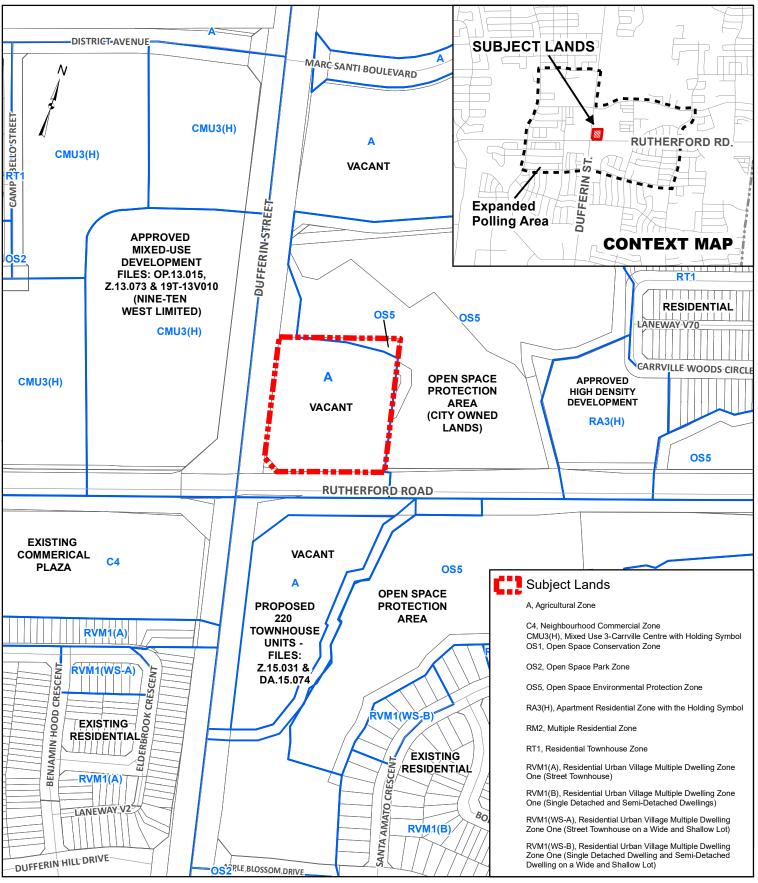

**Location Map** 

**Location:** 1176 Rutheford Road; Part of Lot 16, Concession 2

Applicant:

Norstar Group of Companies

### **Attachment**

FILE: Z.15.023 RELATED FILE: DA.15.022

DATE: