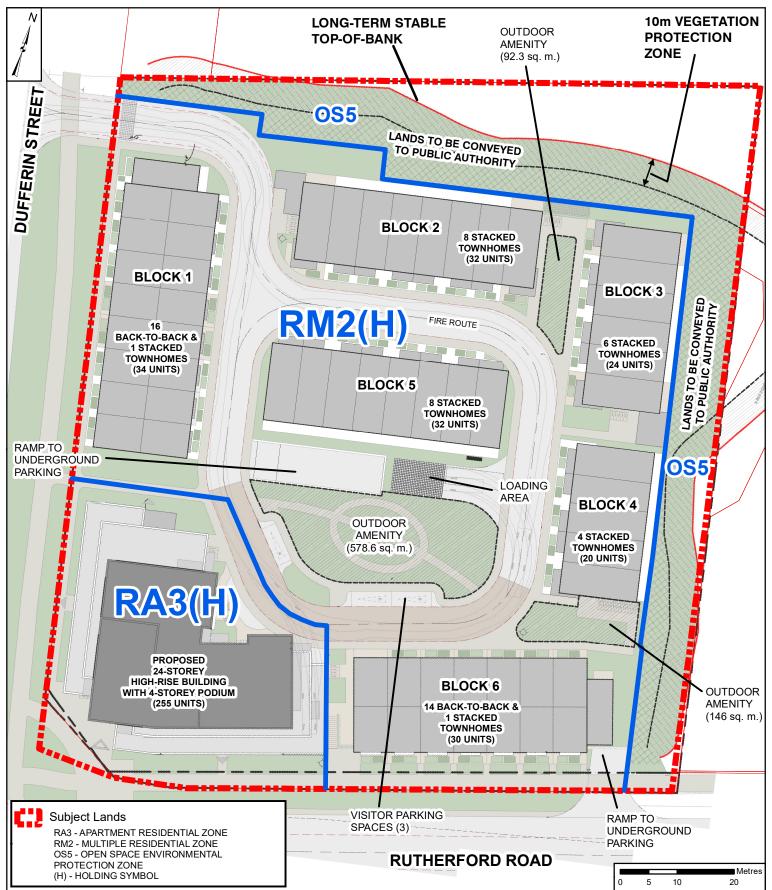

## **Proposed Zoning & Site Plan**

**LOCATION:** 1176 Rutherford Road; Part Lot 16, Concession 2

APPLICANT:

Norstar Group of Companies

# Attachment

FILE: Z.15.023 RELATED FILE: DA.15.022

DATE: