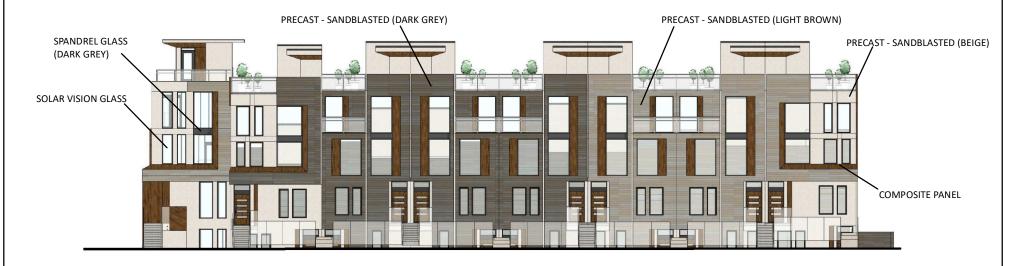

#### TYPICAL STACKED TOWNHOUSE ELEVATION (BLOCK 2 - FACING SOUTH)

TYPICAL BACK-TO-BACK & STACKED TOWNHOUSE ELEVATION (BLOCK 6 - FACING NORTH)

Not to Scale

#### **Typical Stacked and Back-to-Back Townhouse Block Elevations**

**APPLICANT:** 1176 Rutherford Road; **LOCATION:** Norstar Group of Companies

Part Lot 16, Concession 2