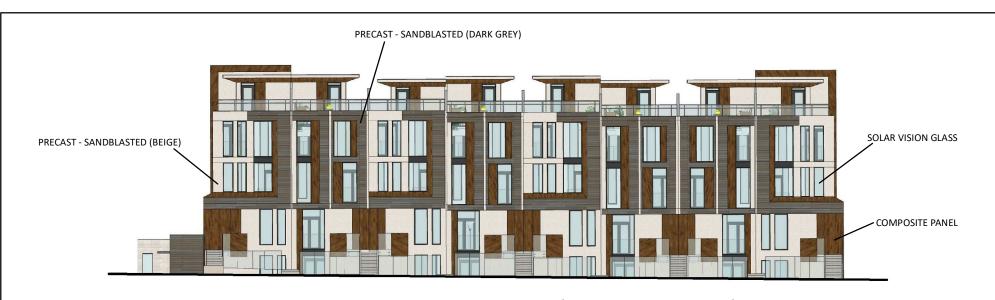

#### TYPICAL STACKED TOWNHOUSE ELEVATION (BLOCK 2 - FACING SOUTH)

TYPICAL BACK-TO-BACK & STACKED TOWNHOUSE ELEVATION (BLOCK 6 - FACING NORTH)

Not to Scale

#### **Typical Stacked and Back-to-Back Townhouse Block Elevations**

**APPLICANT:** 1176 Rutherford Road; **LOCATION:** Norstar Group of Companies

Part Lot 16, Concession 2