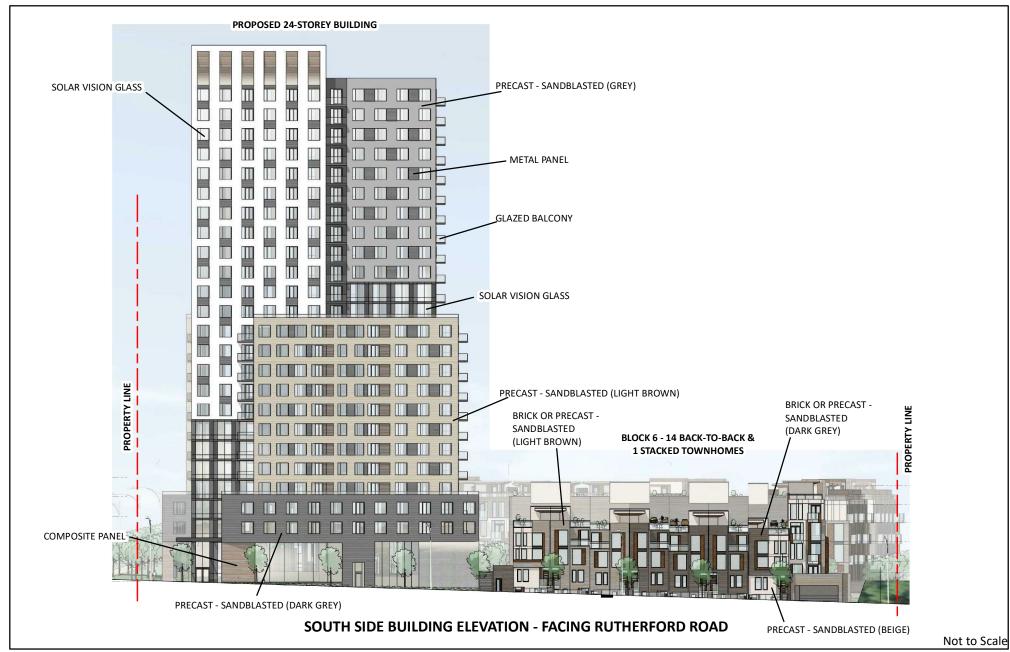

## **South Elevation**

**LOCATION:** 1176 Rutherford Road; Part Lot 16, Concession 2

**APPLICANT:** 

Norstar Group of Companies

# **Attachment**

FILE: Z.15.023 RELATED FILE: DA.15.022

DATE: