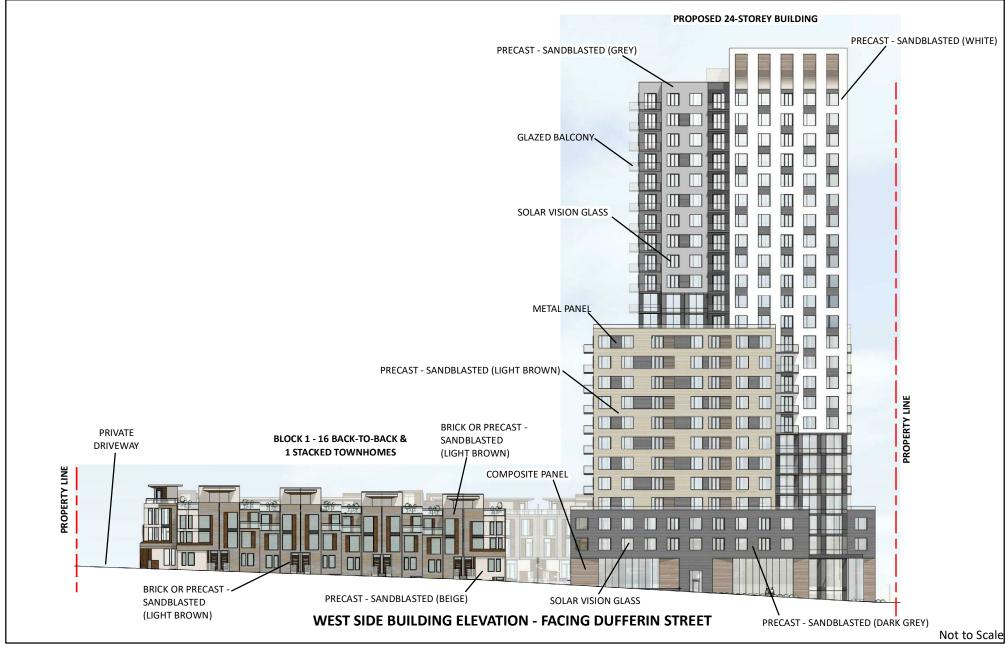

### **West Elevation**

**LOCATION:** 1176 Rutherford Road; Part Lot 16, Concession 2

APPLICANT:

Norstar Group of Companies

### **Attachment**

FILE: Z.15.023 RELATED FILE: DA.15.022

DATE: