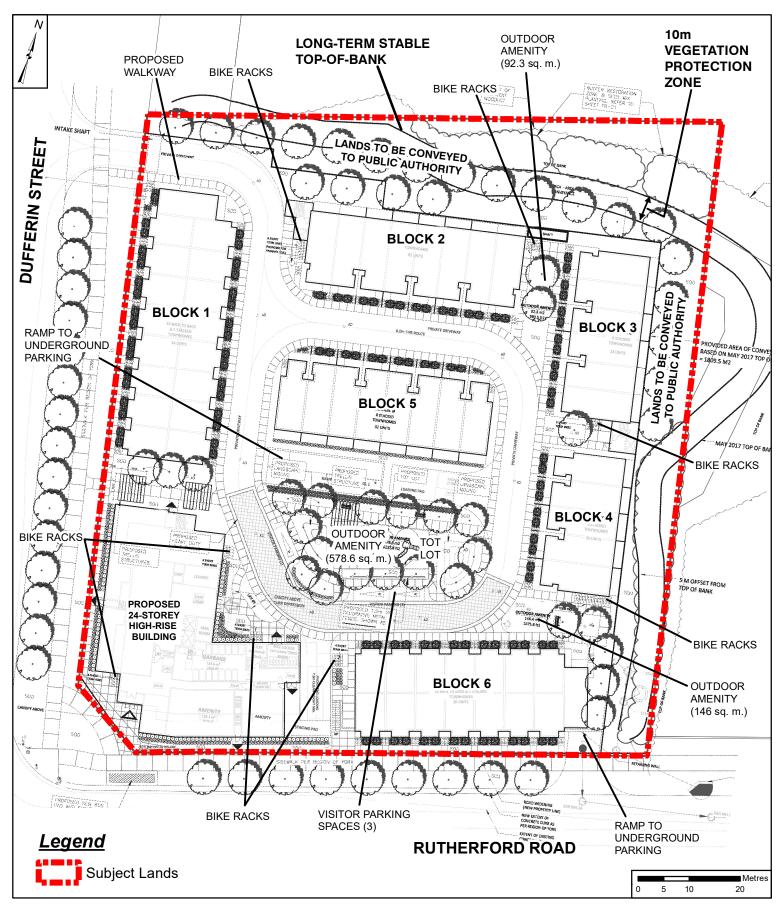

# Landscape Plan

**LOCATION:** 1176 Rutheford Road; Part Lot 16, Concession 2

APPLICANT:

Norstar Group of Companies

### **Attachment**

FILE: Z.15.023 RELATED FILE: DA.15.022

DATE: