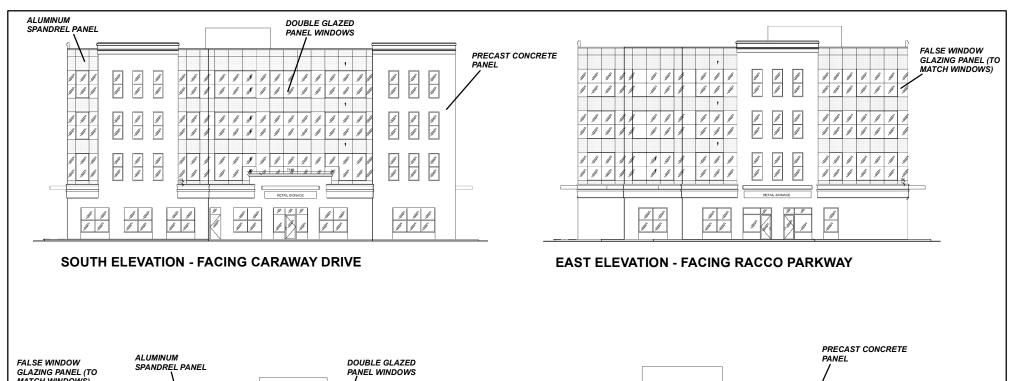

## **Elevations - Building "B"**

LOCATION:

Part Lot 8, Concession 2; 130 Racco Parkway

**APPLICANT:** 

Kartelle 130 Racco Parkway GP Inc.

## **Attachment**

FILE: DA.18.006

DATE: