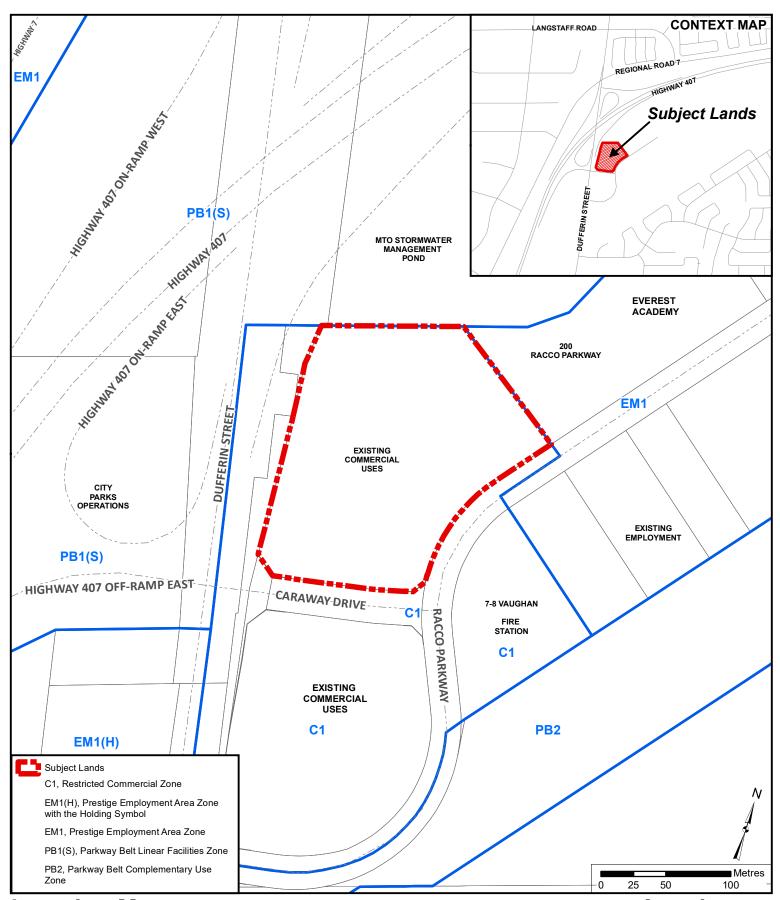

# **Location Map**

#### LOCATION:

Part Lot 8, Concession 2; 130 Racco Parkway

#### APPLICANT:

Kartelle 130 Racco Parkway GP Inc.

#### **Attachment**

FILE: DA.18.006