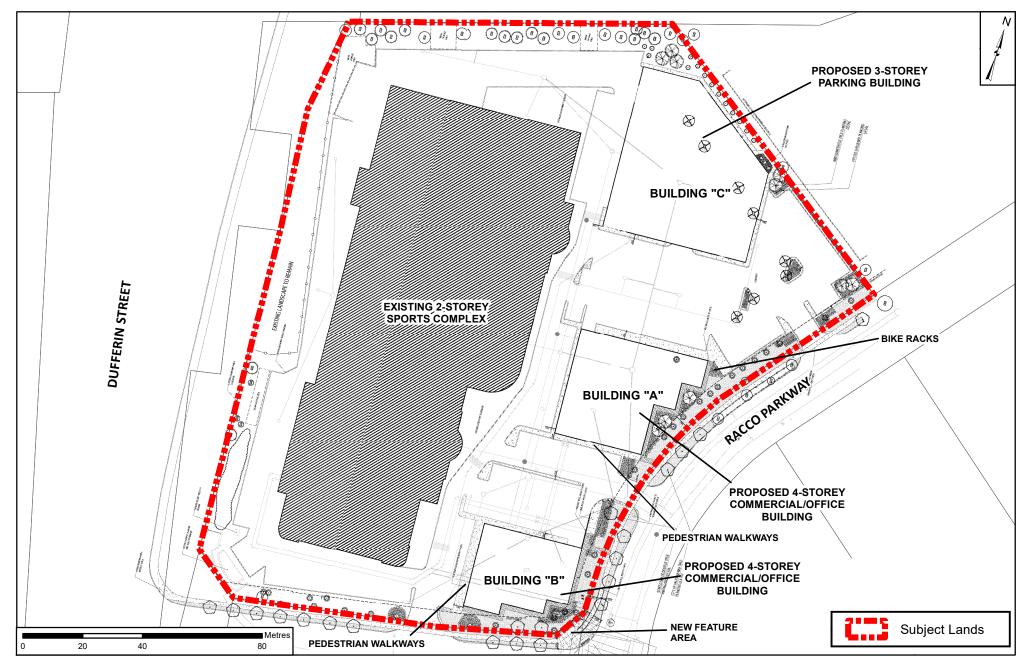

# **Landscape Plan**

LOCATION:

Part Lot 8, Concession 2

APPLICANT:

Kartelle 130 Racco Parkway GP Inc.