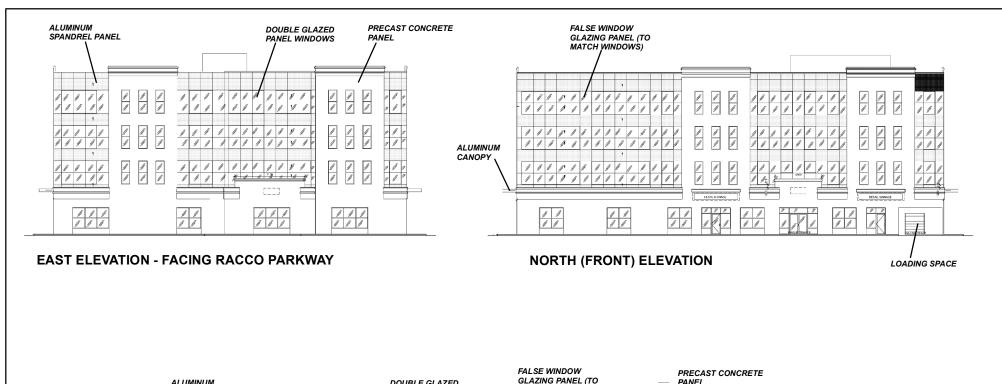

## **Attachment**

FILE: DA.18.006

DATE:

**SOUTH (REAR) ELEVATION** 

**WEST ELEVATION** 

## **Elevations - Building "A"**

LOCATION:

Part Lot 8, Concession 2; 130 Racco Parkway

**APPLICANT:** 

Kartelle 130 Racco Parkway GP Inc.

#### **Attachment**

FILE: DA.18.006

DATE: September 17, 2019