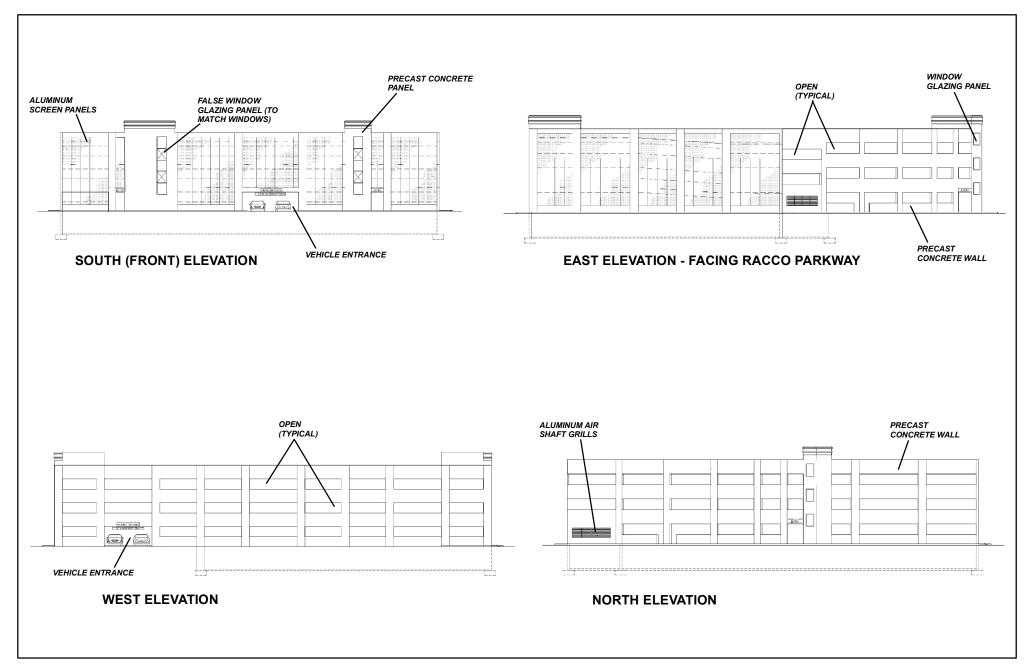

# **Elevations - Building "C"**

LOCATION:

Part Lot 8, Concession 2; 130 Racco Parkway

APPLICANT:

Kartelle 130 Racco Parkway GP Inc.

## **Attachment**

FILE: DA.18.006

DATE: September 17, 2019