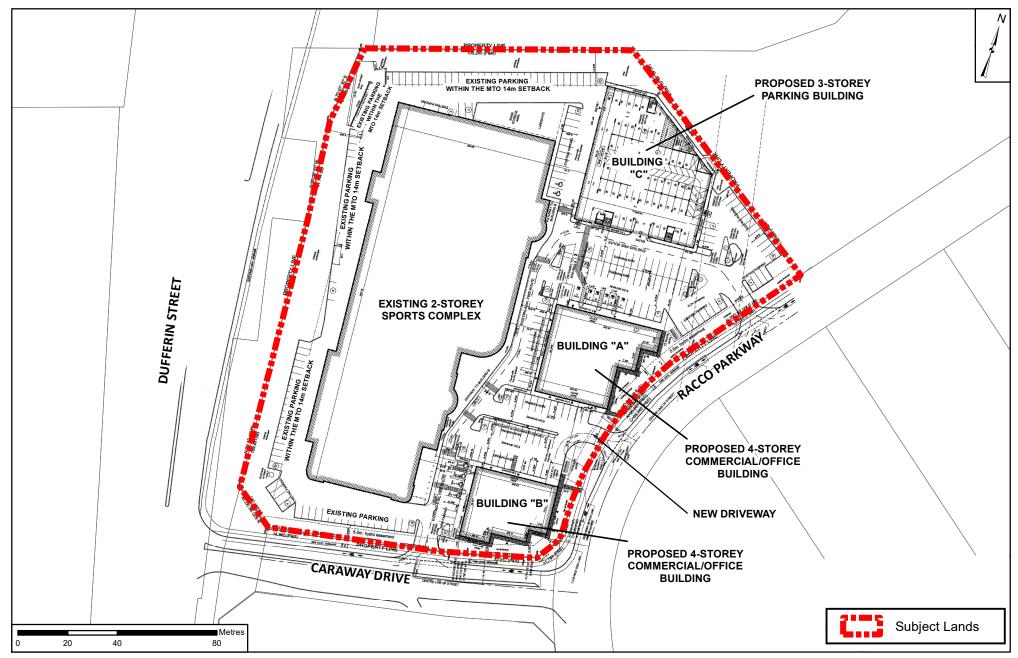

## Site Plan

LOCATION:

Part Lot 8, Concession 2; 130 Racco Parkway

APPLICANT:

Kartelle 130 Racco Parkway GP Inc.

## **Attachment**

FILE: DA.18.006

DATE: