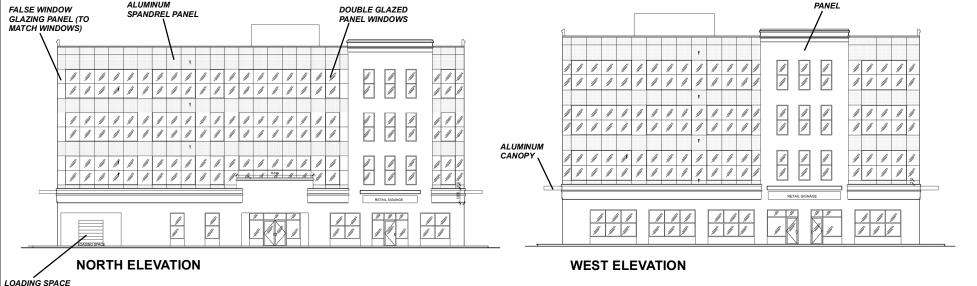

## **Elevations - Building "B"**

LOCATION:

Part Lot 8, Concession 2; 130 Racco Parkway

**APPLICANT:** 

Kartelle 130 Racco Parkway GP Inc.

## **Attachment**

FILE: DA.18.006

DATE: