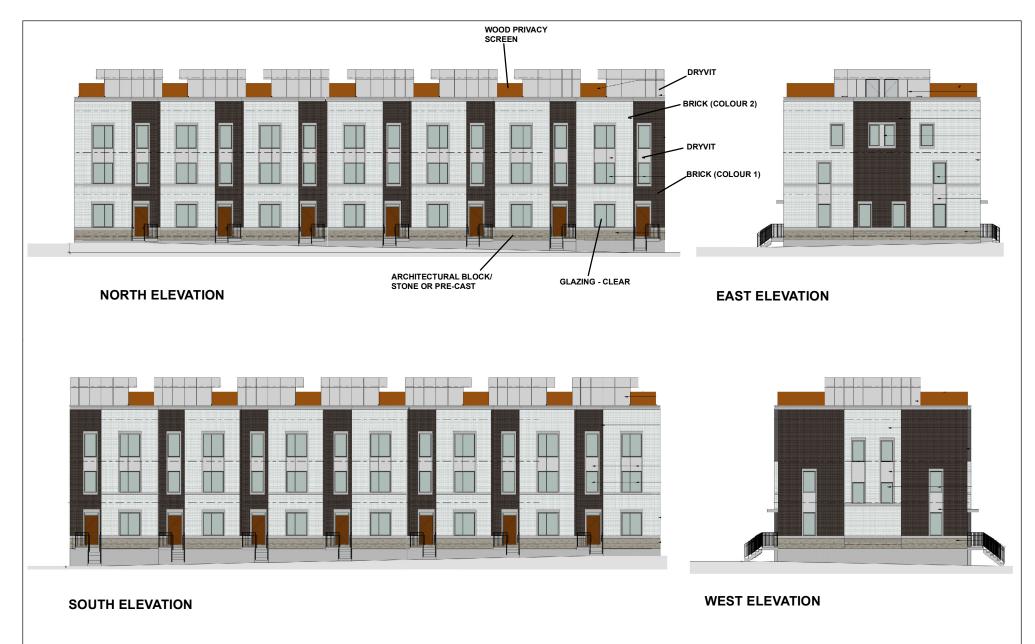

# Back-to-Back Townhouse Elevations - Blocks 9 to 12, 21 and 22 (Colour Scheme 2)

#### LOCATION:

Part of Lot 4, Concession 5; 250 Interchange Way

#### APPLICANT:

2748355 Canada Inc.

#### Not to Scale