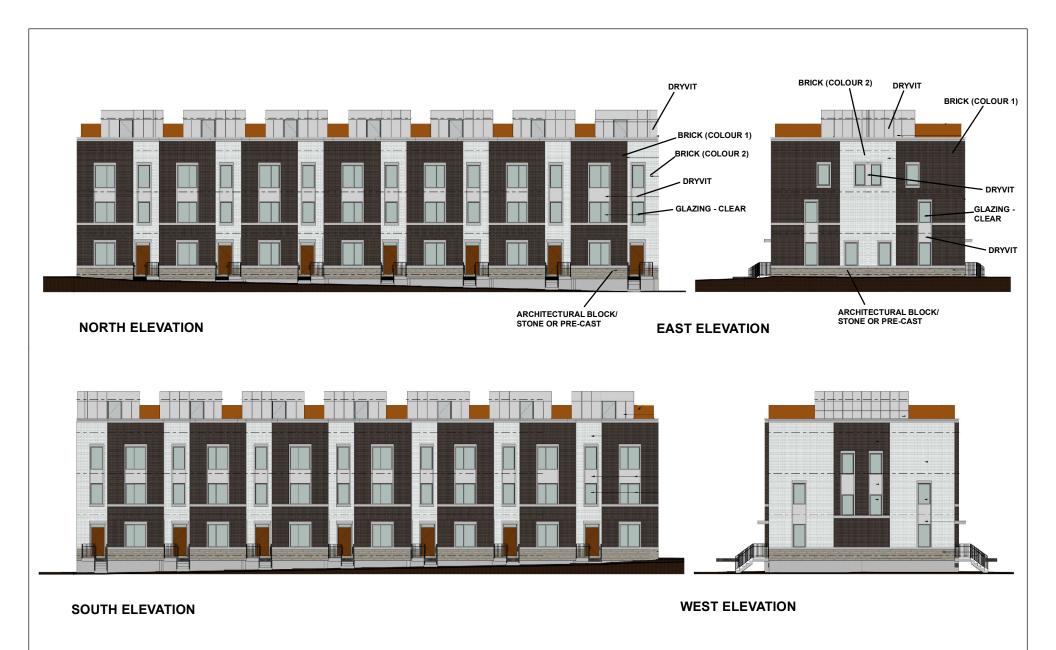

# **Attachment**

FILE: DA.18.056

DATE:

Back-to-Back Townhouse Elevations - Blocks 9 to 12, 21 and 22 (Colour Scheme 1)

#### LOCATION:

Part of Lot 4, Concession 5; 250 Interchange Way

#### APPLICANT:

2748355 Canada Inc.

FILE:

DA.18.056