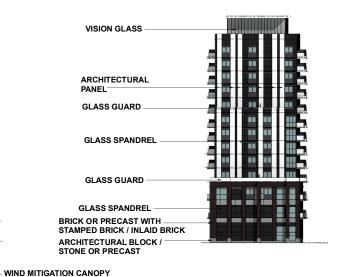

## **Proposed Apartment Building Elevations - Buildings 1 and 2**

#### LOCATION:

Part of Lot 4, Concession 5; 250 Interchange Way

#### APPLICANT:

2748355 Canada Inc.

### **Attachment**

**FILE:** DA.18.056

DATE:

**EAST ELEVATION (FACING STREET 'B')** 

**SOUTH ELEVATION** 

**Proposed Apartment Building Elevations - Building 3** 

**WEST ELEVATION (FACING STREET 'C')** 

LOCATION:

Part of Lot 4, Concession 5; 250 Interchange Way

APPLICANT:

2748355 Canada Inc.

Not to Scale