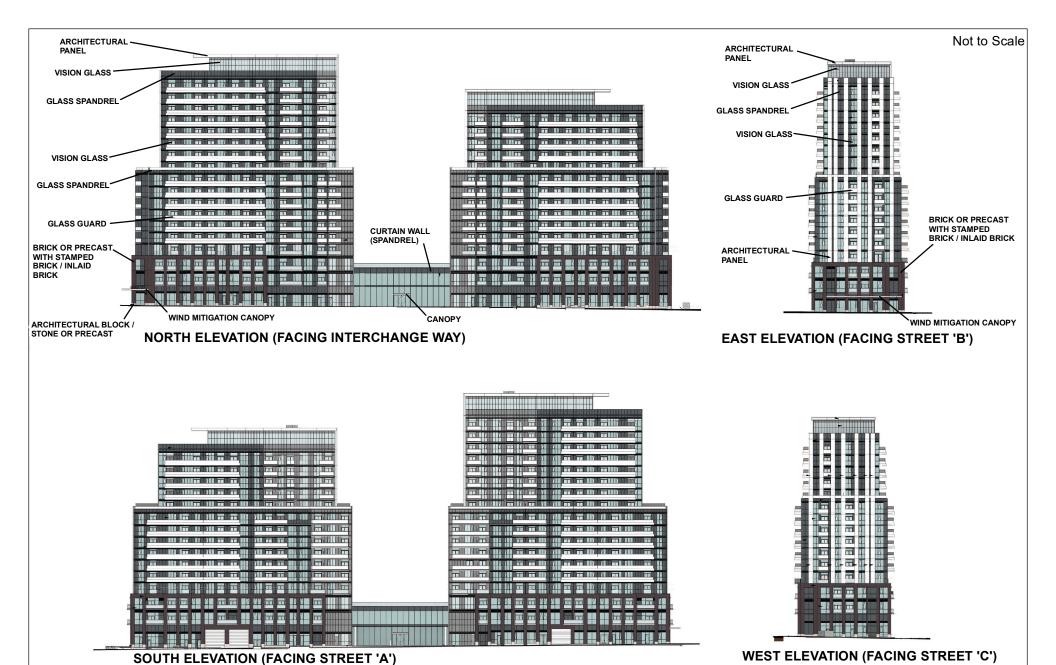

## **Proposed Apartment Building Elevations - Buildings 1 and 2**

#### LOCATION:

Part of Lot 4, Concession 5; 250 Interchange Way

#### APPLICANT:

2748355 Canada Inc.

### **Attachment**

**FILE:** DA.18.056

DATE:

**EAST ELEVATION (FACING STREET 'B')** 

**SOUTH ELEVATION** 

**Proposed Apartment Building Elevations - Building 3** 

**WEST ELEVATION (FACING STREET 'C')** 

LOCATION: