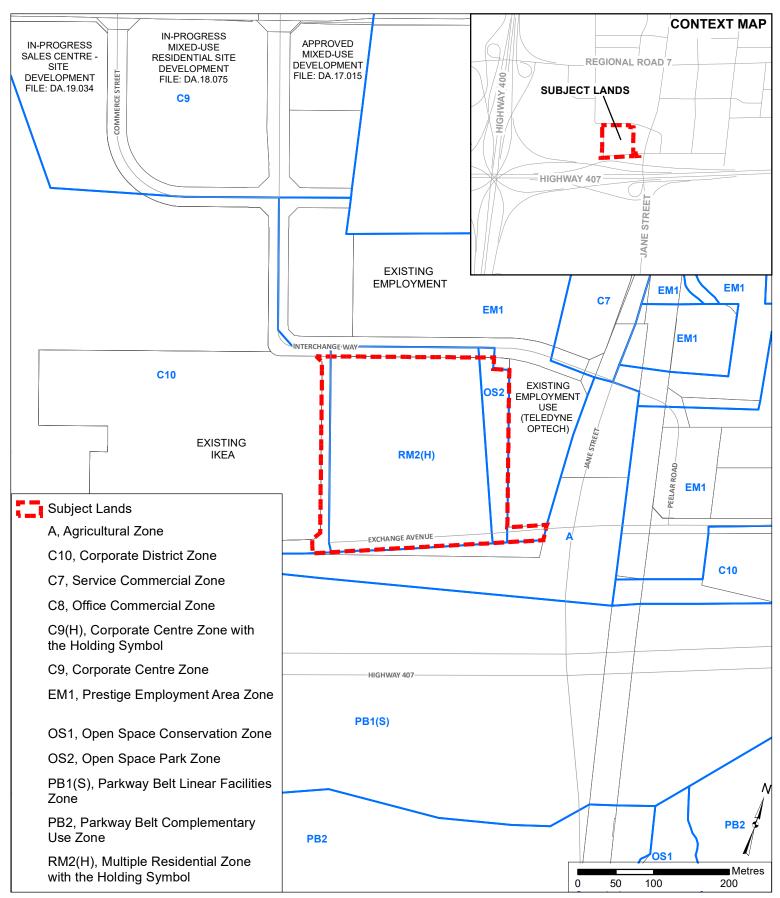

# **Location Map**

#### LOCATION:

Part of Lot 4, Concession 5; 250 Interchange Way

#### APPLICANT:

2748355 Canada Inc.

### **Attachment**

FILE: DA.18.056