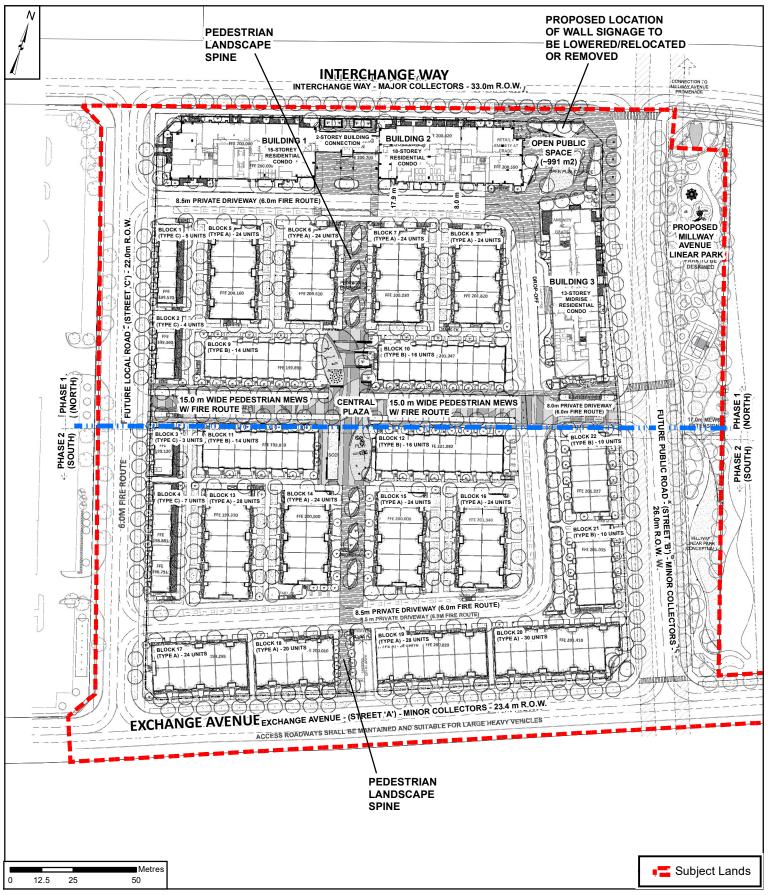

# Proposed Landscape Plan

#### LOCATION:

Part Lot 4, Concession 5; 250 Interchange Way APPLICANT:

2748355 Canada Inc.

### **Attachment**

DA.18.056