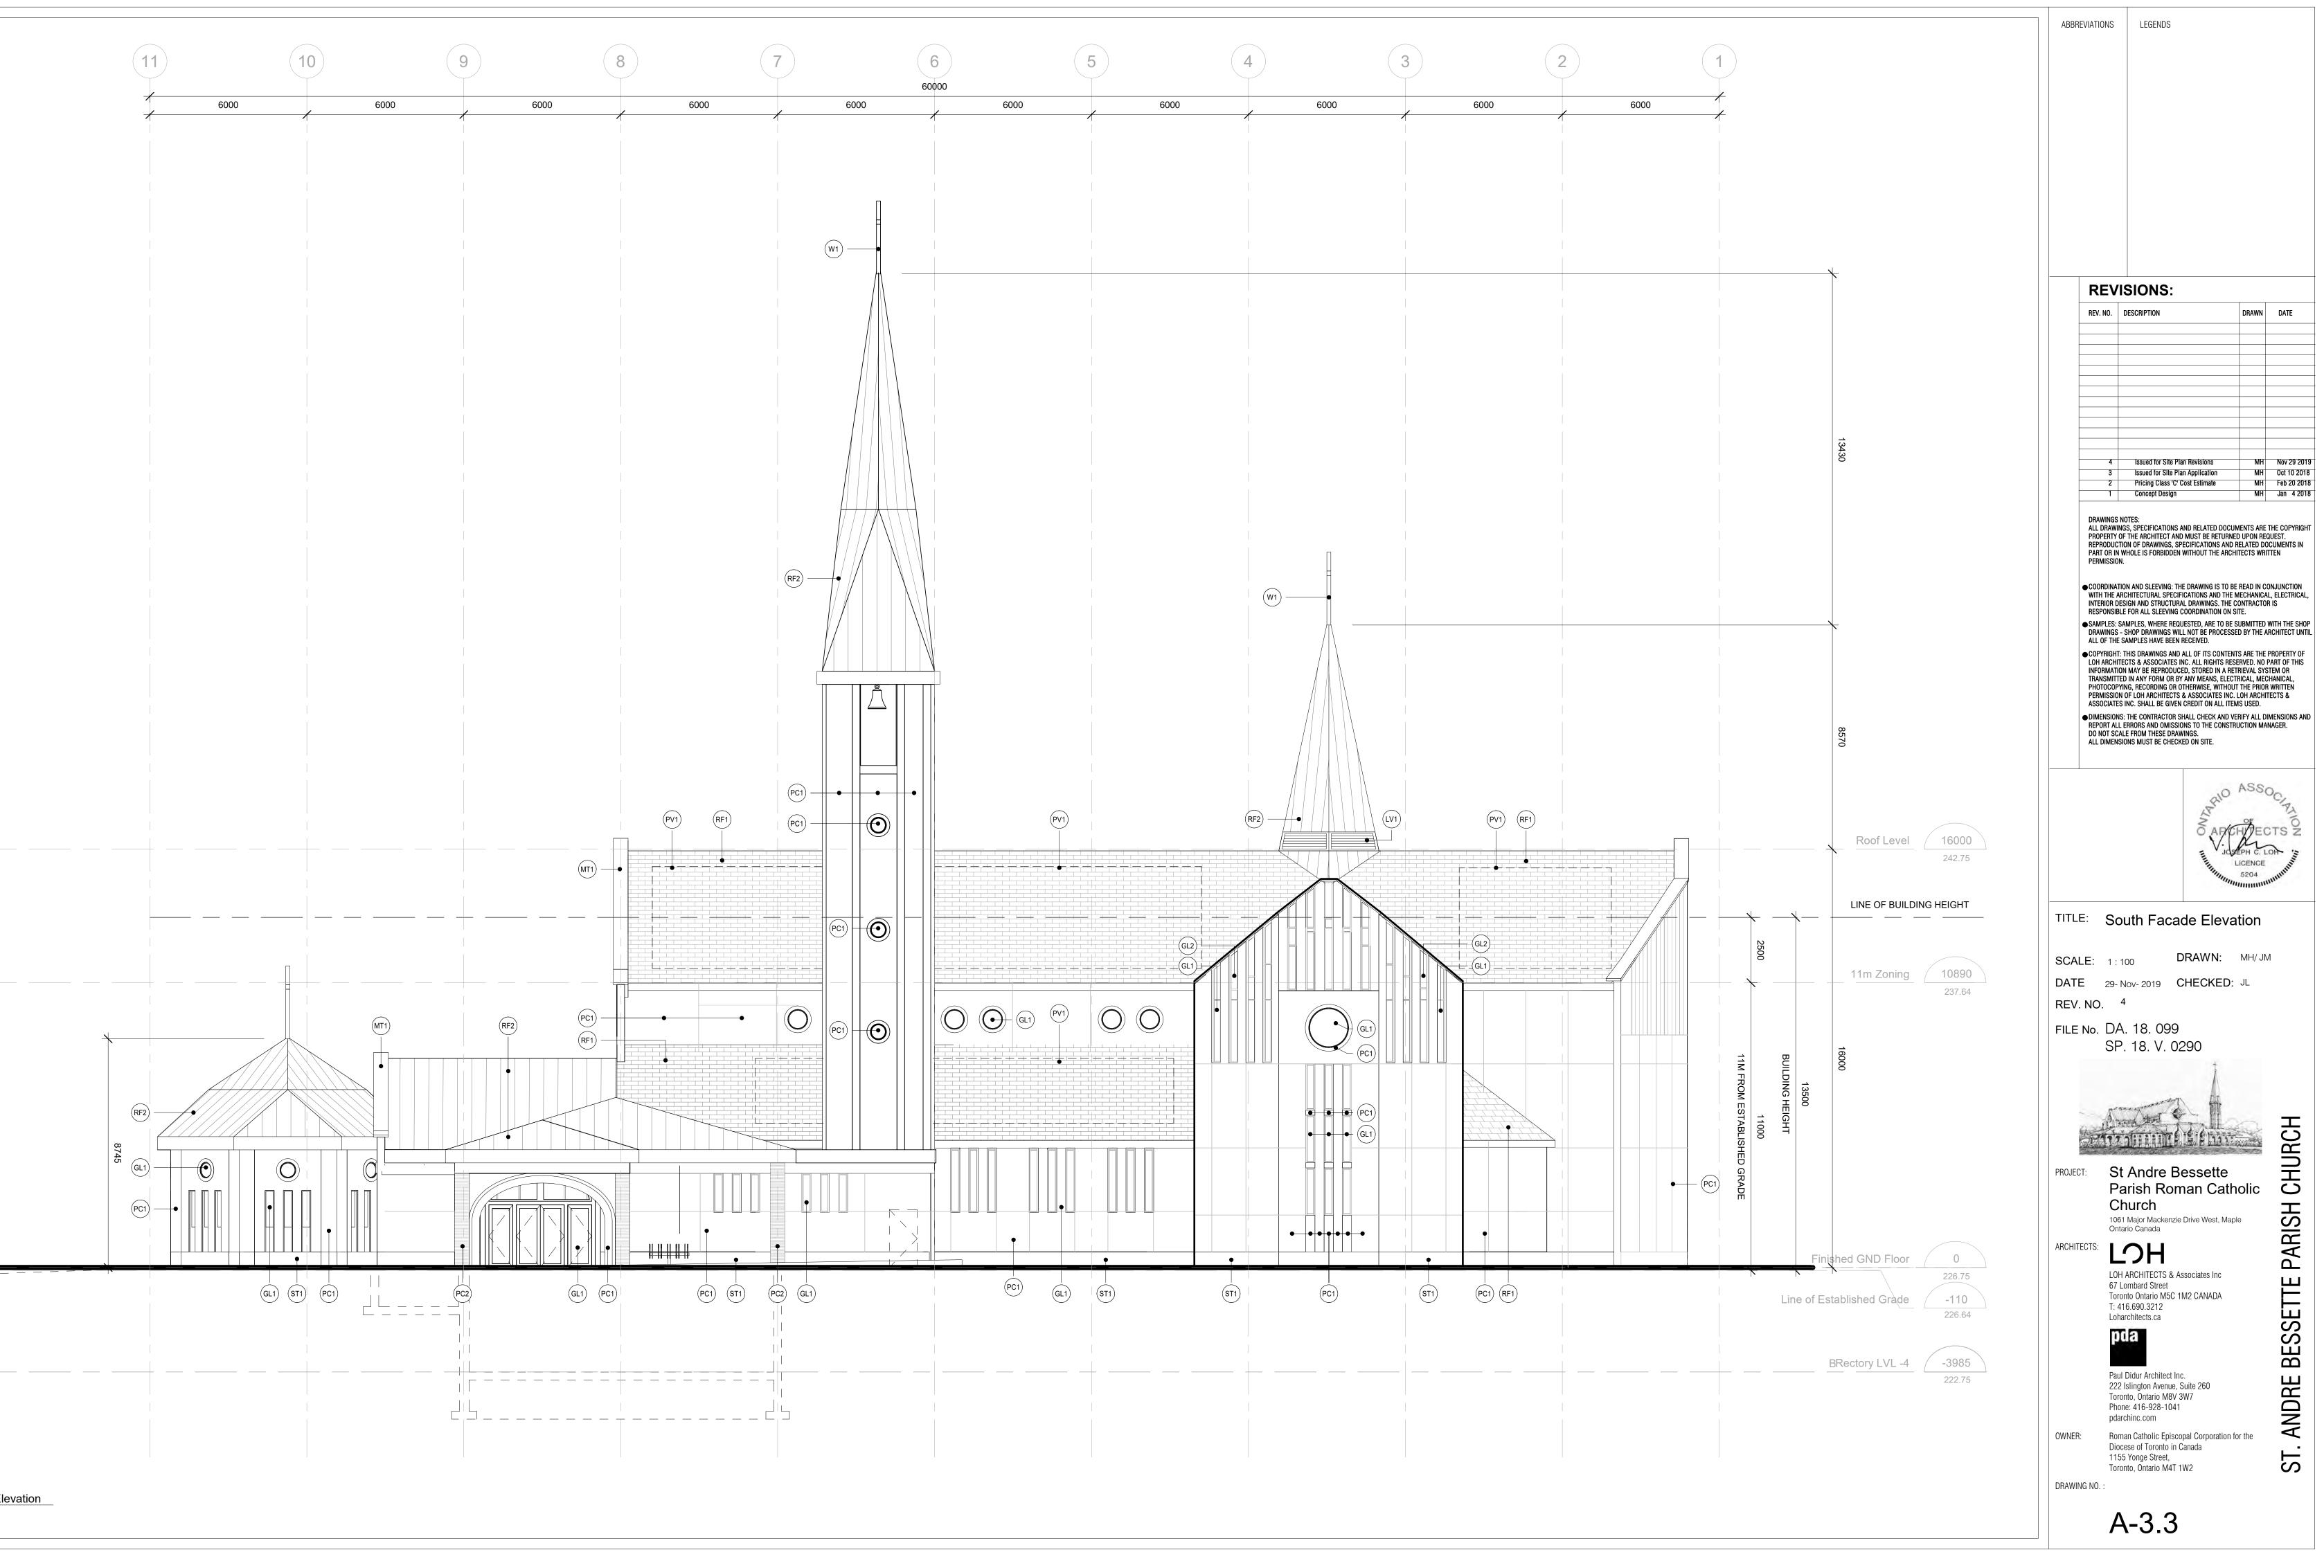

Rosemarie Humphries, President 216 Chrislea Road, Suite 103

| S               | t. Andre Bessette Church Drawing List         |
|-----------------|-----------------------------------------------|
| Sheet<br>Number | Sheet Name                                    |
| A nabita atumal | Drewinger                                     |
| Architectural   |                                               |
| A-0.0           |                                               |
| A-1.1           | Context Plan and Drawings List                |
| A-1.2           | Main Facade Perspective                       |
| A-1.3a          | Building Massing Axonometrics                 |
| A-1.3b          | Axonometric View of Nave Interior             |
| A-1.4           | Sustainability Diagrams                       |
| A-1.5           | Legal Survey Key Plan                         |
| A-1.6           | Topographical Survey                          |
| A-1.7           | Site Plan                                     |
| A-2.1           | Basement Level Plan                           |
| A-2.2           | Ground Level Plan                             |
| A-2.3           | Mezzanine Level Plan                          |
| A-2.4           | Ground Level Reflected Ceiling Plan           |
| A-2.5           | Roof Plan                                     |
| A-3.0           | West Facade Elevation                         |
| A-3.1           | North Facade Elevation                        |
| A-3.2           | East Facade Elevation                         |
| A-3.3           | South Facade Elevation                        |
| A-3.4           | Hidden Elevations                             |
| A-4.0           | Nave North-South at Basement Building Sectior |
| A-4.1           | Nave East-West Building Section               |
| A-4.2           | Nave North-South Building Section             |
| A-7.1           | Typical Wall Details                          |
| A-7.3           | Mezzanine Plan & Section                      |
| A-8.2           | Nartex Interior Elevations                    |
| A-8.3           | Interior Elevation                            |
| A-9.1           | Typical West and East Exterior Details        |
| ι               | 1                                             |