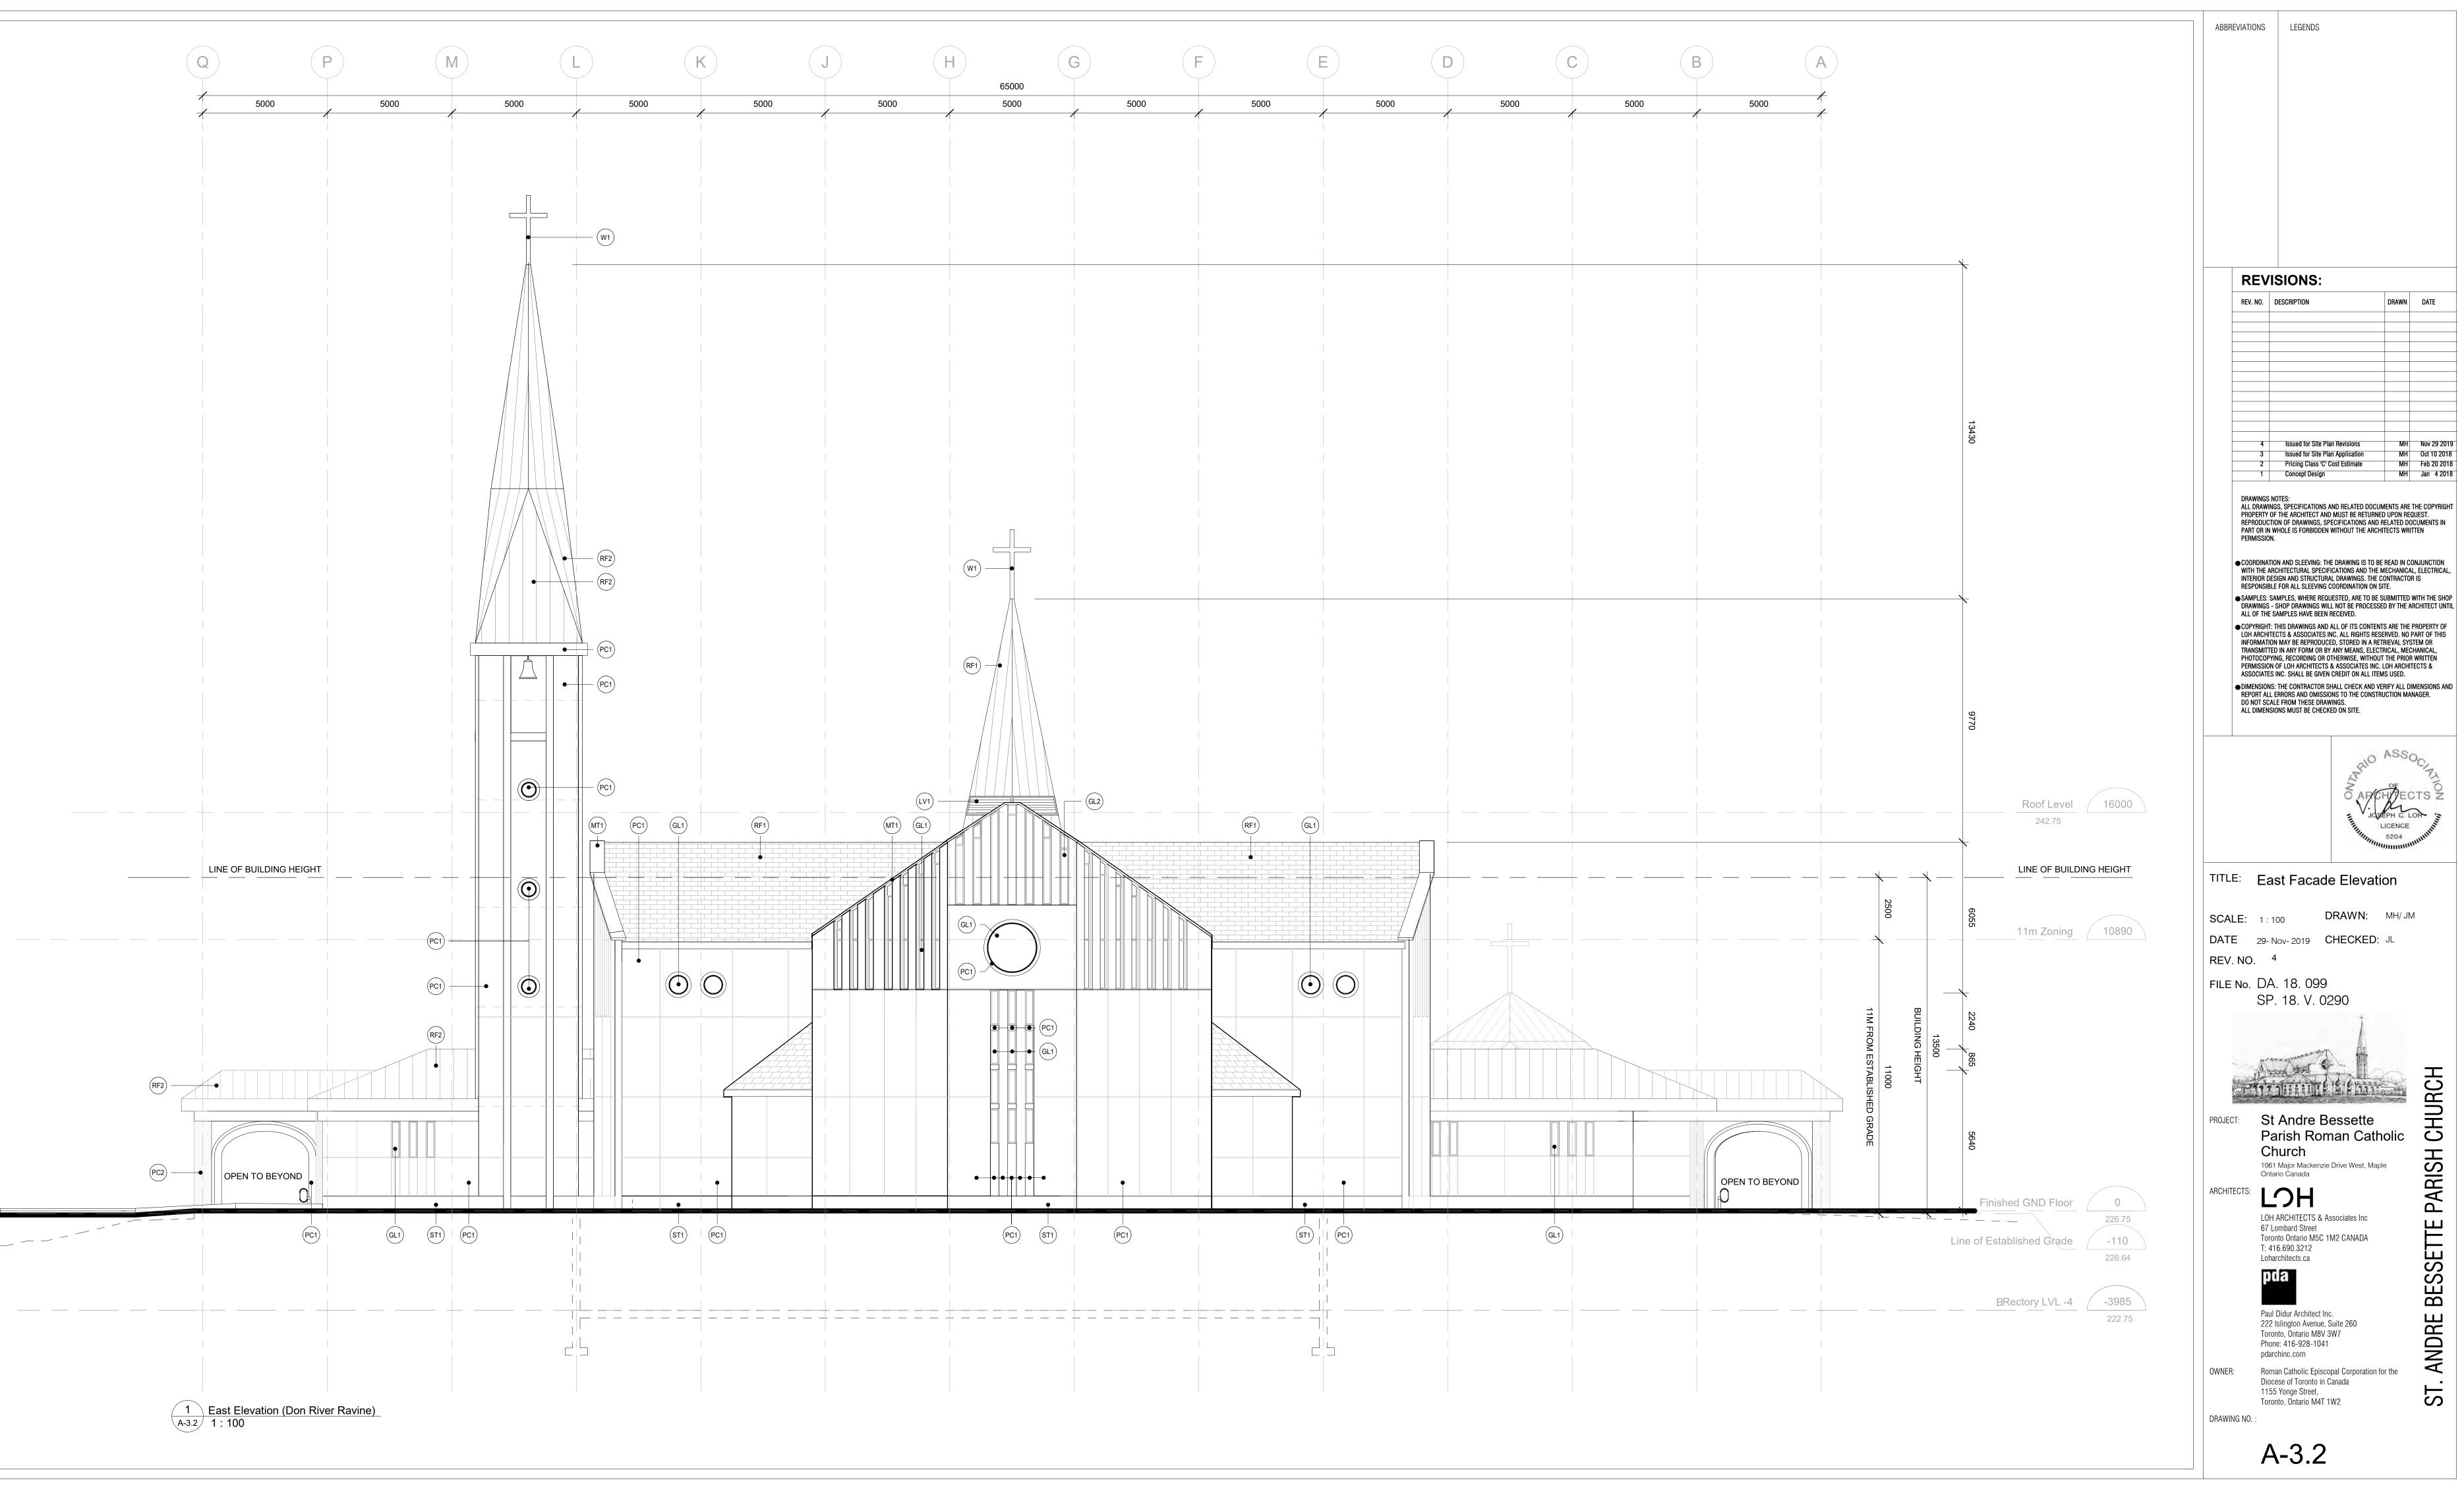

Rosemarie Humphries, President 216 Chrislea Road, Suite 103

| S               | t. Andre Bessette Church Drawing List         |
|-----------------|-----------------------------------------------|
| Sheet<br>Number | Sheet Name                                    |
| A nabita atumal | Drewinger                                     |
| Architectural   |                                               |
| A-0.0           |                                               |
| A-1.1           | Context Plan and Drawings List                |
| A-1.2           | Main Facade Perspective                       |
| A-1.3a          | Building Massing Axonometrics                 |
| A-1.3b          | Axonometric View of Nave Interior             |
| A-1.4           | Sustainability Diagrams                       |
| A-1.5           | Legal Survey Key Plan                         |
| A-1.6           | Topographical Survey                          |
| A-1.7           | Site Plan                                     |
| A-2.1           | Basement Level Plan                           |
| A-2.2           | Ground Level Plan                             |
| A-2.3           | Mezzanine Level Plan                          |
| A-2.4           | Ground Level Reflected Ceiling Plan           |
| A-2.5           | Roof Plan                                     |
| A-3.0           | West Facade Elevation                         |
| A-3.1           | North Facade Elevation                        |
| A-3.2           | East Facade Elevation                         |
| A-3.3           | South Facade Elevation                        |
| A-3.4           | Hidden Elevations                             |
| A-4.0           | Nave North-South at Basement Building Sectior |
| A-4.1           | Nave East-West Building Section               |
| A-4.2           | Nave North-South Building Section             |
| A-7.1           | Typical Wall Details                          |
| A-7.3           | Mezzanine Plan & Section                      |
| A-8.2           | Nartex Interior Elevations                    |
| A-8.3           | Interior Elevation                            |
| A-9.1           | Typical West and East Exterior Details        |
| ι               | 1                                             |