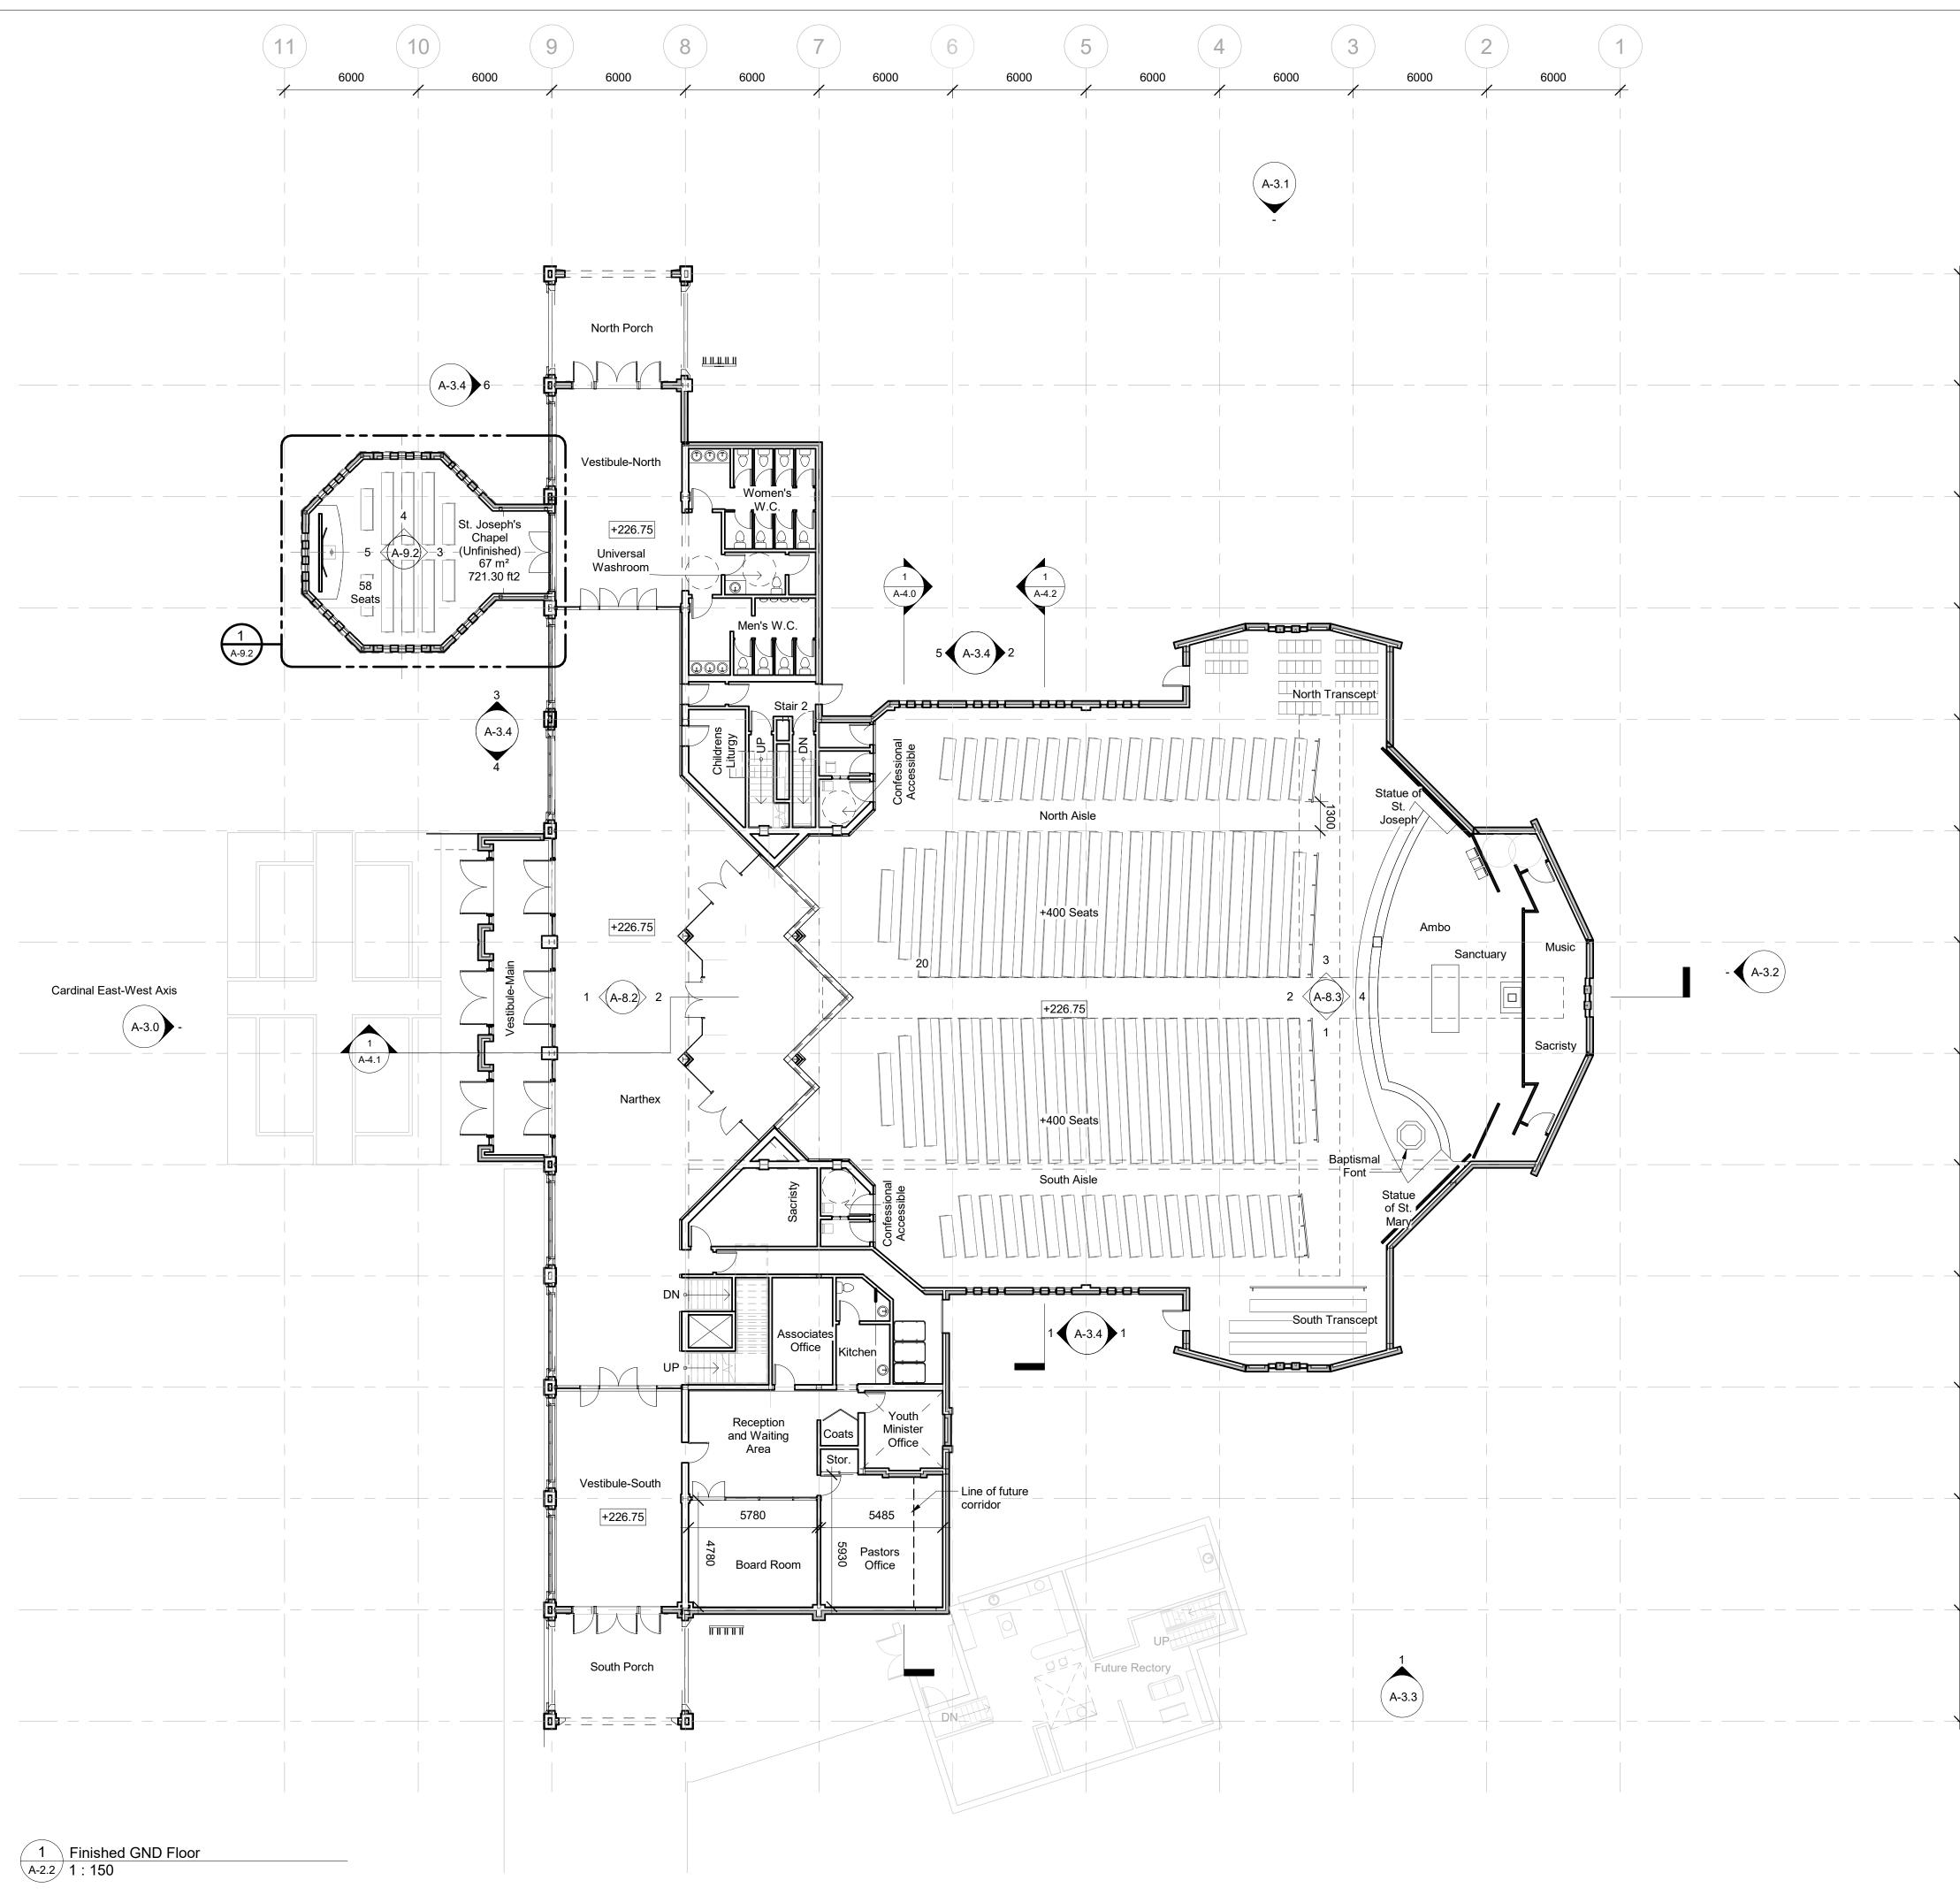

Rosemarie Humphries, President 216 Chrislea Road, Suite 103

| S               | t. Andre Bessette Church Drawing List         |
|-----------------|-----------------------------------------------|
| Sheet<br>Number | Sheet Name                                    |
| A nabita atumal | Drewinger                                     |
| Architectural   |                                               |
| A-0.0           |                                               |
| A-1.1           | Context Plan and Drawings List                |
| A-1.2           | Main Facade Perspective                       |
| A-1.3a          | Building Massing Axonometrics                 |
| A-1.3b          | Axonometric View of Nave Interior             |
| A-1.4           | Sustainability Diagrams                       |
| A-1.5           | Legal Survey Key Plan                         |
| A-1.6           | Topographical Survey                          |
| A-1.7           | Site Plan                                     |
| A-2.1           | Basement Level Plan                           |
| A-2.2           | Ground Level Plan                             |
| A-2.3           | Mezzanine Level Plan                          |
| A-2.4           | Ground Level Reflected Ceiling Plan           |
| A-2.5           | Roof Plan                                     |
| A-3.0           | West Facade Elevation                         |
| A-3.1           | North Facade Elevation                        |
| A-3.2           | East Facade Elevation                         |
| A-3.3           | South Facade Elevation                        |
| A-3.4           | Hidden Elevations                             |
| A-4.0           | Nave North-South at Basement Building Sectior |
| A-4.1           | Nave East-West Building Section               |
| A-4.2           | Nave North-South Building Section             |
| A-7.1           | Typical Wall Details                          |
| A-7.3           | Mezzanine Plan & Section                      |
| A-8.2           | Nartex Interior Elevations                    |
| A-8.3           | Interior Elevation                            |
| A-9.1           | Typical West and East Exterior Details        |
| ι               | 1                                             |