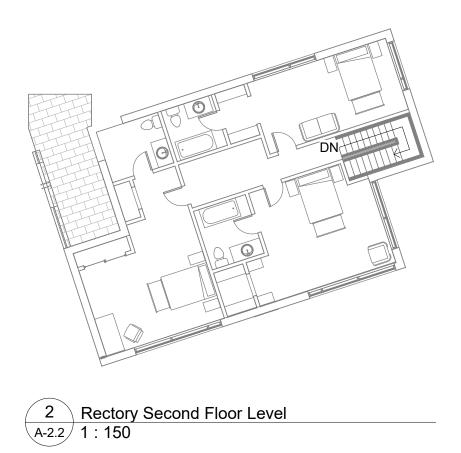

Rosemarie Humphries, President 216 Chrislea Road, Suite 103

| S               | t. Andre Bessette Church Drawing List         |
|-----------------|-----------------------------------------------|
| Sheet<br>Number | Sheet Name                                    |
| A nabita atumal | Drewinger                                     |
| Architectural   |                                               |
| A-0.0           |                                               |
| A-1.1           | Context Plan and Drawings List                |
| A-1.2           | Main Facade Perspective                       |
| A-1.3a          | Building Massing Axonometrics                 |
| A-1.3b          | Axonometric View of Nave Interior             |
| A-1.4           | Sustainability Diagrams                       |
| A-1.5           | Legal Survey Key Plan                         |
| A-1.6           | Topographical Survey                          |
| A-1.7           | Site Plan                                     |
| A-2.1           | Basement Level Plan                           |
| A-2.2           | Ground Level Plan                             |
| A-2.3           | Mezzanine Level Plan                          |
| A-2.4           | Ground Level Reflected Ceiling Plan           |
| A-2.5           | Roof Plan                                     |
| A-3.0           | West Facade Elevation                         |
| A-3.1           | North Facade Elevation                        |
| A-3.2           | East Facade Elevation                         |
| A-3.3           | South Facade Elevation                        |
| A-3.4           | Hidden Elevations                             |
| A-4.0           | Nave North-South at Basement Building Sectior |
| A-4.1           | Nave East-West Building Section               |
| A-4.2           | Nave North-South Building Section             |
| A-7.1           | Typical Wall Details                          |
| A-7.3           | Mezzanine Plan & Section                      |
| A-8.2           | Nartex Interior Elevations                    |
| A-8.3           | Interior Elevation                            |
| A-9.1           | Typical West and East Exterior Details        |
| ι               | 1                                             |