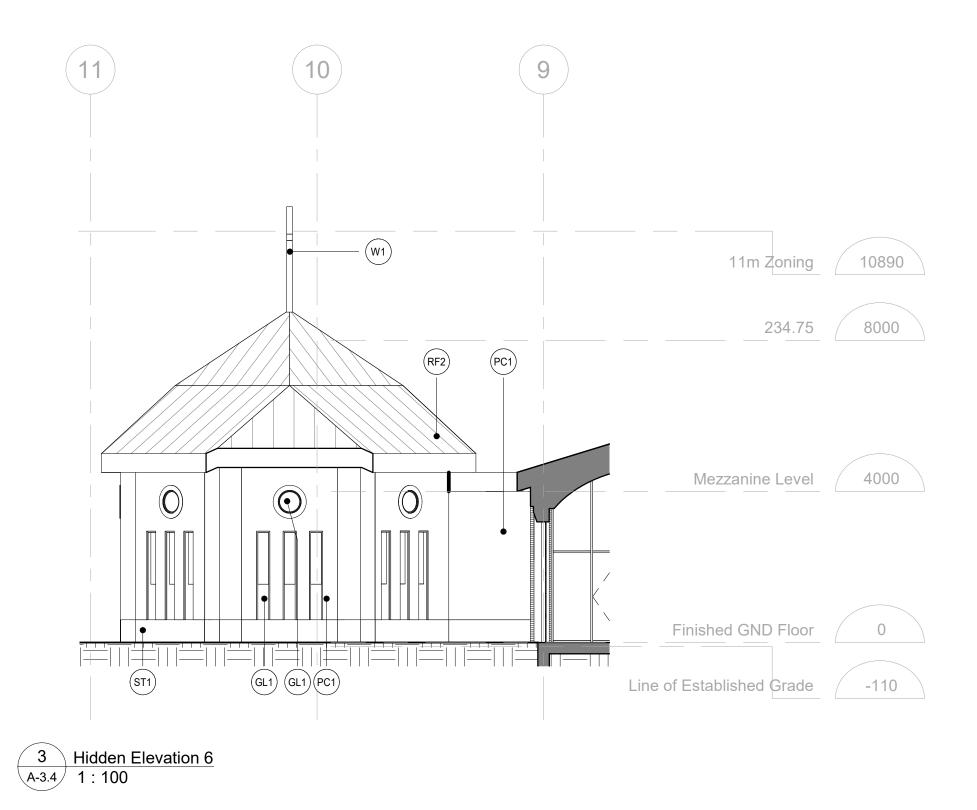

Rosemarie Humphries, President 216 Chrislea Road, Suite 103

| S               | t. Andre Bessette Church Drawing List         |
|-----------------|-----------------------------------------------|
| Sheet<br>Number | Sheet Name                                    |
| A nabita atumal | Drewinger                                     |
| Architectural   |                                               |
| A-0.0           |                                               |
| A-1.1           | Context Plan and Drawings List                |
| A-1.2           | Main Facade Perspective                       |
| A-1.3a          | Building Massing Axonometrics                 |
| A-1.3b          | Axonometric View of Nave Interior             |
| A-1.4           | Sustainability Diagrams                       |
| A-1.5           | Legal Survey Key Plan                         |
| A-1.6           | Topographical Survey                          |
| A-1.7           | Site Plan                                     |
| A-2.1           | Basement Level Plan                           |
| A-2.2           | Ground Level Plan                             |
| A-2.3           | Mezzanine Level Plan                          |
| A-2.4           | Ground Level Reflected Ceiling Plan           |
| A-2.5           | Roof Plan                                     |
| A-3.0           | West Facade Elevation                         |
| A-3.1           | North Facade Elevation                        |
| A-3.2           | East Facade Elevation                         |
| A-3.3           | South Facade Elevation                        |
| A-3.4           | Hidden Elevations                             |
| A-4.0           | Nave North-South at Basement Building Sectior |
| A-4.1           | Nave East-West Building Section               |
| A-4.2           | Nave North-South Building Section             |
| A-7.1           | Typical Wall Details                          |
| A-7.3           | Mezzanine Plan & Section                      |
| A-8.2           | Nartex Interior Elevations                    |
| A-8.3           | Interior Elevation                            |
| A-9.1           | Typical West and East Exterior Details        |
| ι               | 1                                             |