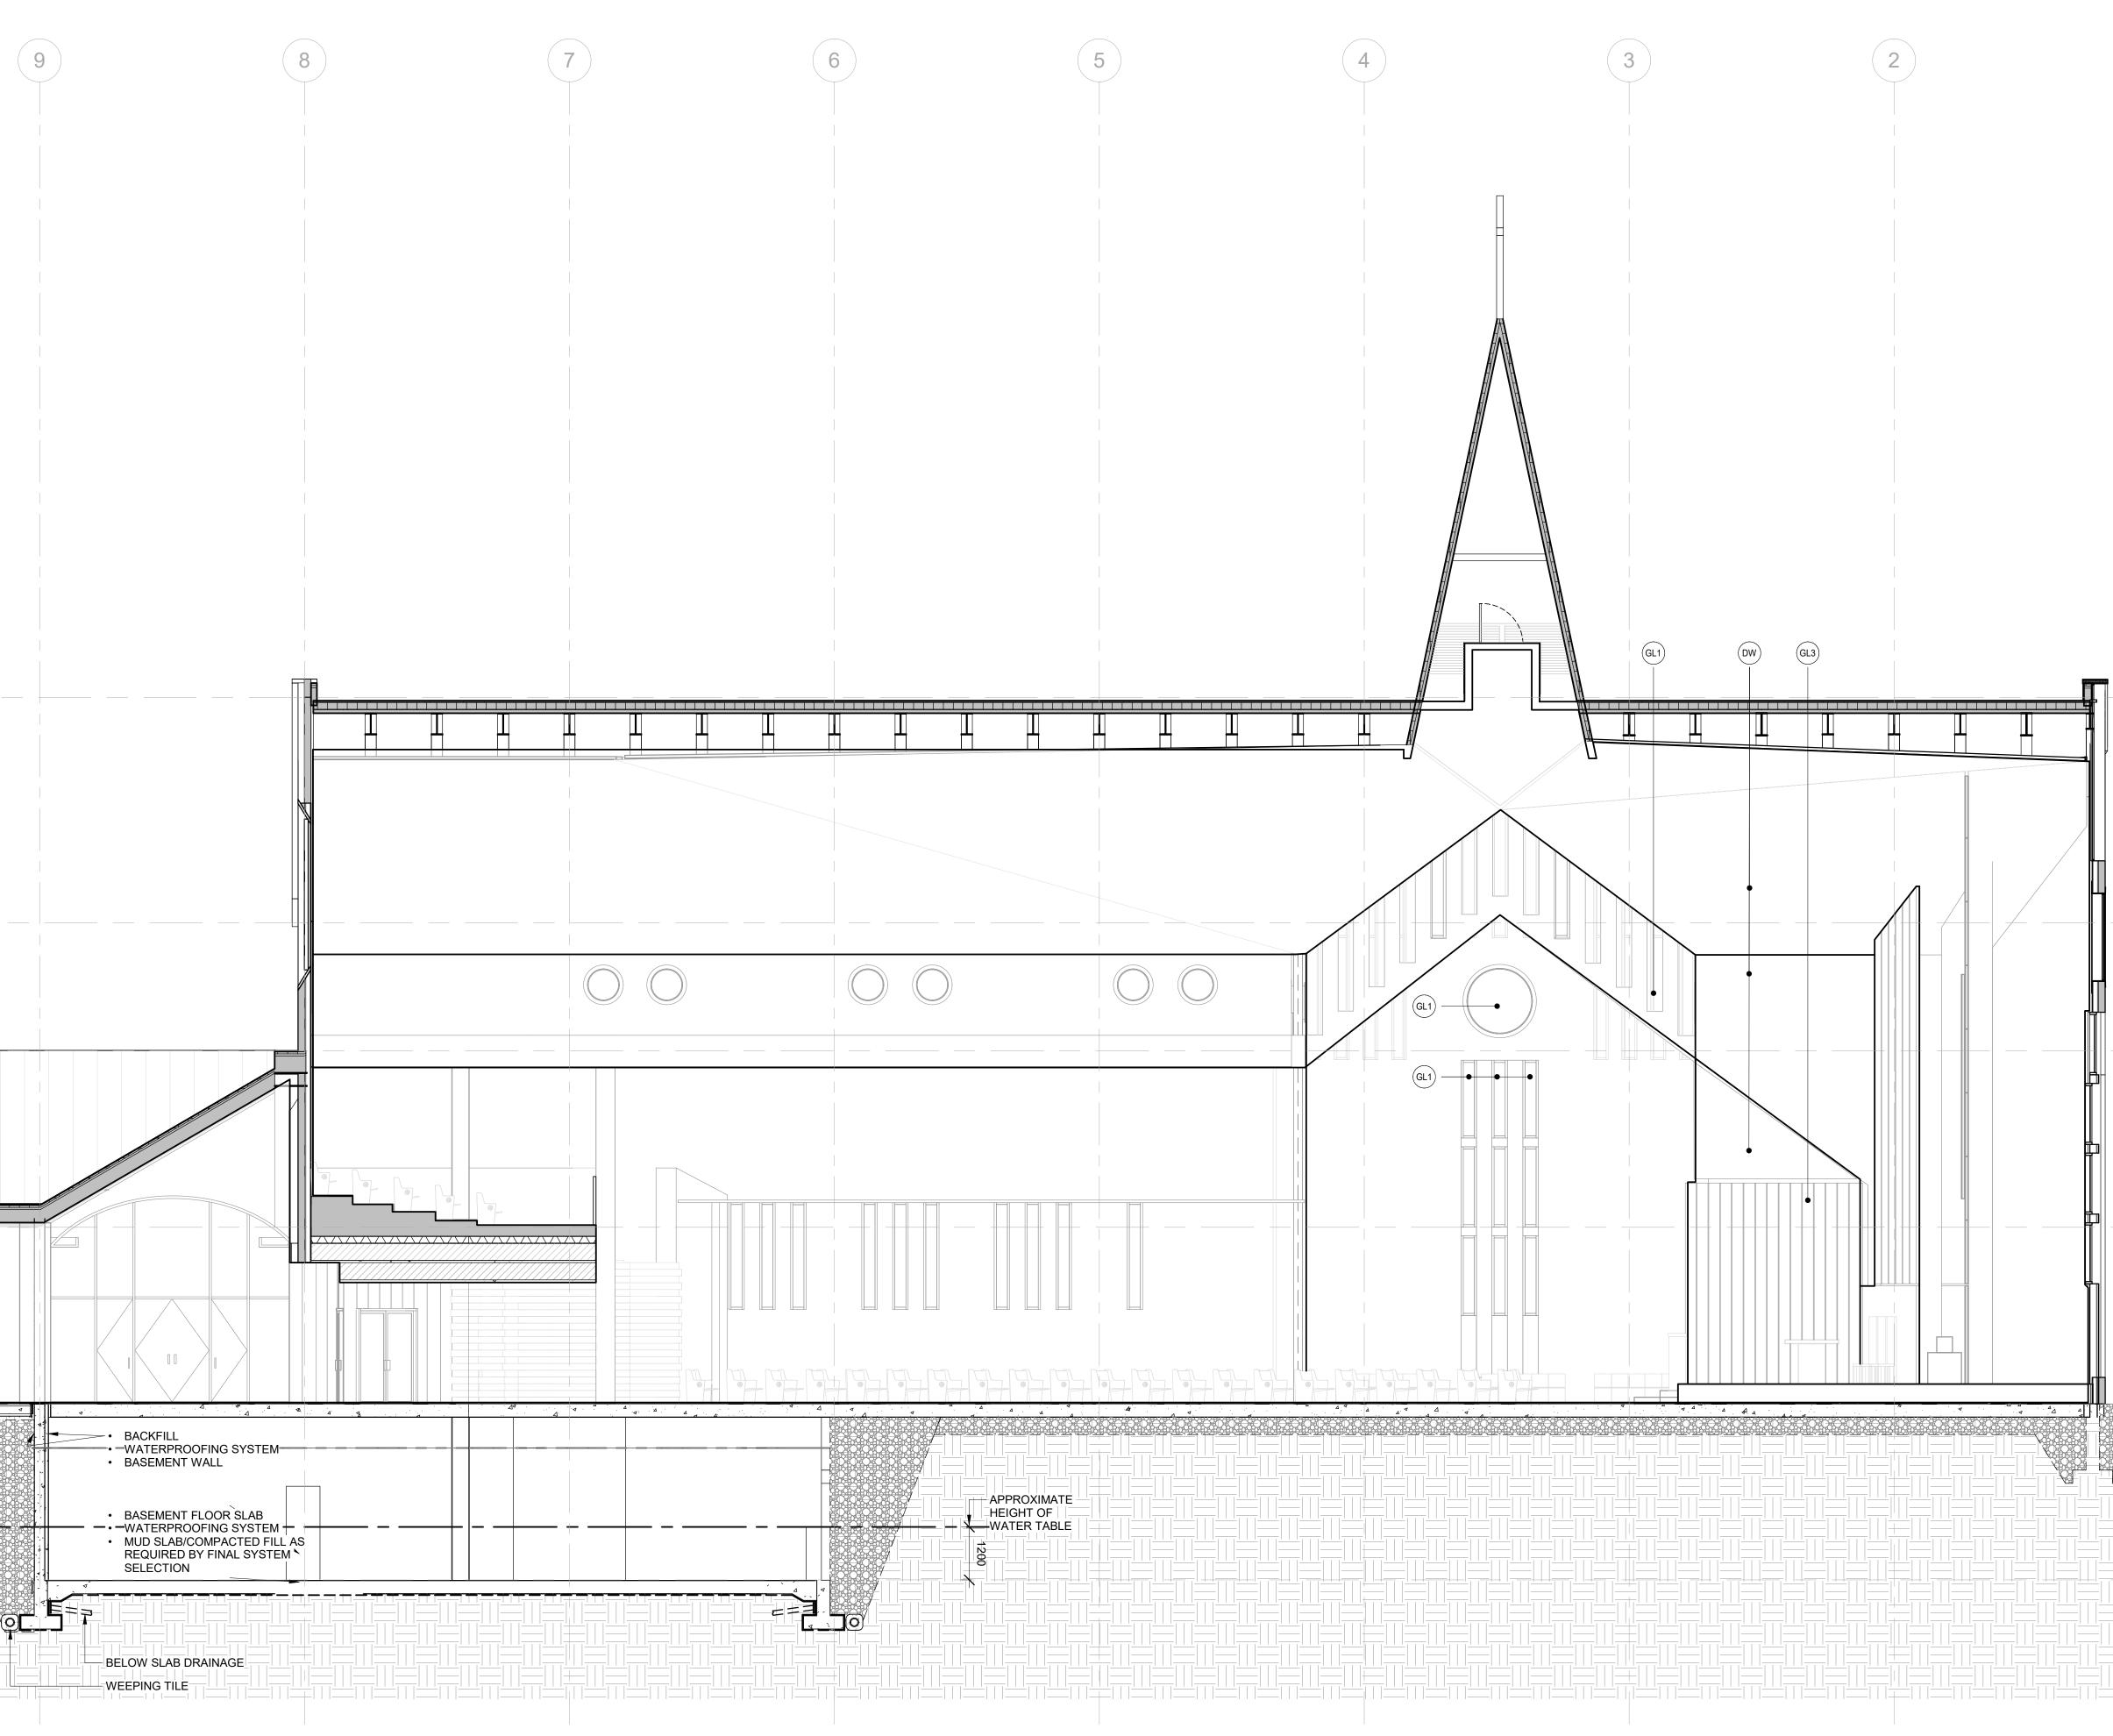

Rosemarie Humphries, President 216 Chrislea Road, Suite 103

| S               | t. Andre Bessette Church Drawing List         |
|-----------------|-----------------------------------------------|
| Sheet<br>Number | Sheet Name                                    |
| A nabita atumal | Drewinger                                     |
| Architectural   |                                               |
| A-0.0           |                                               |
| A-1.1           | Context Plan and Drawings List                |
| A-1.2           | Main Facade Perspective                       |
| A-1.3a          | Building Massing Axonometrics                 |
| A-1.3b          | Axonometric View of Nave Interior             |
| A-1.4           | Sustainability Diagrams                       |
| A-1.5           | Legal Survey Key Plan                         |
| A-1.6           | Topographical Survey                          |
| A-1.7           | Site Plan                                     |
| A-2.1           | Basement Level Plan                           |
| A-2.2           | Ground Level Plan                             |
| A-2.3           | Mezzanine Level Plan                          |
| A-2.4           | Ground Level Reflected Ceiling Plan           |
| A-2.5           | Roof Plan                                     |
| A-3.0           | West Facade Elevation                         |
| A-3.1           | North Facade Elevation                        |
| A-3.2           | East Facade Elevation                         |
| A-3.3           | South Facade Elevation                        |
| A-3.4           | Hidden Elevations                             |
| A-4.0           | Nave North-South at Basement Building Sectior |
| A-4.1           | Nave East-West Building Section               |
| A-4.2           | Nave North-South Building Section             |
| A-7.1           | Typical Wall Details                          |
| A-7.3           | Mezzanine Plan & Section                      |
| A-8.2           | Nartex Interior Elevations                    |
| A-8.3           | Interior Elevation                            |
| A-9.1           | Typical West and East Exterior Details        |
| ι               | 1                                             |