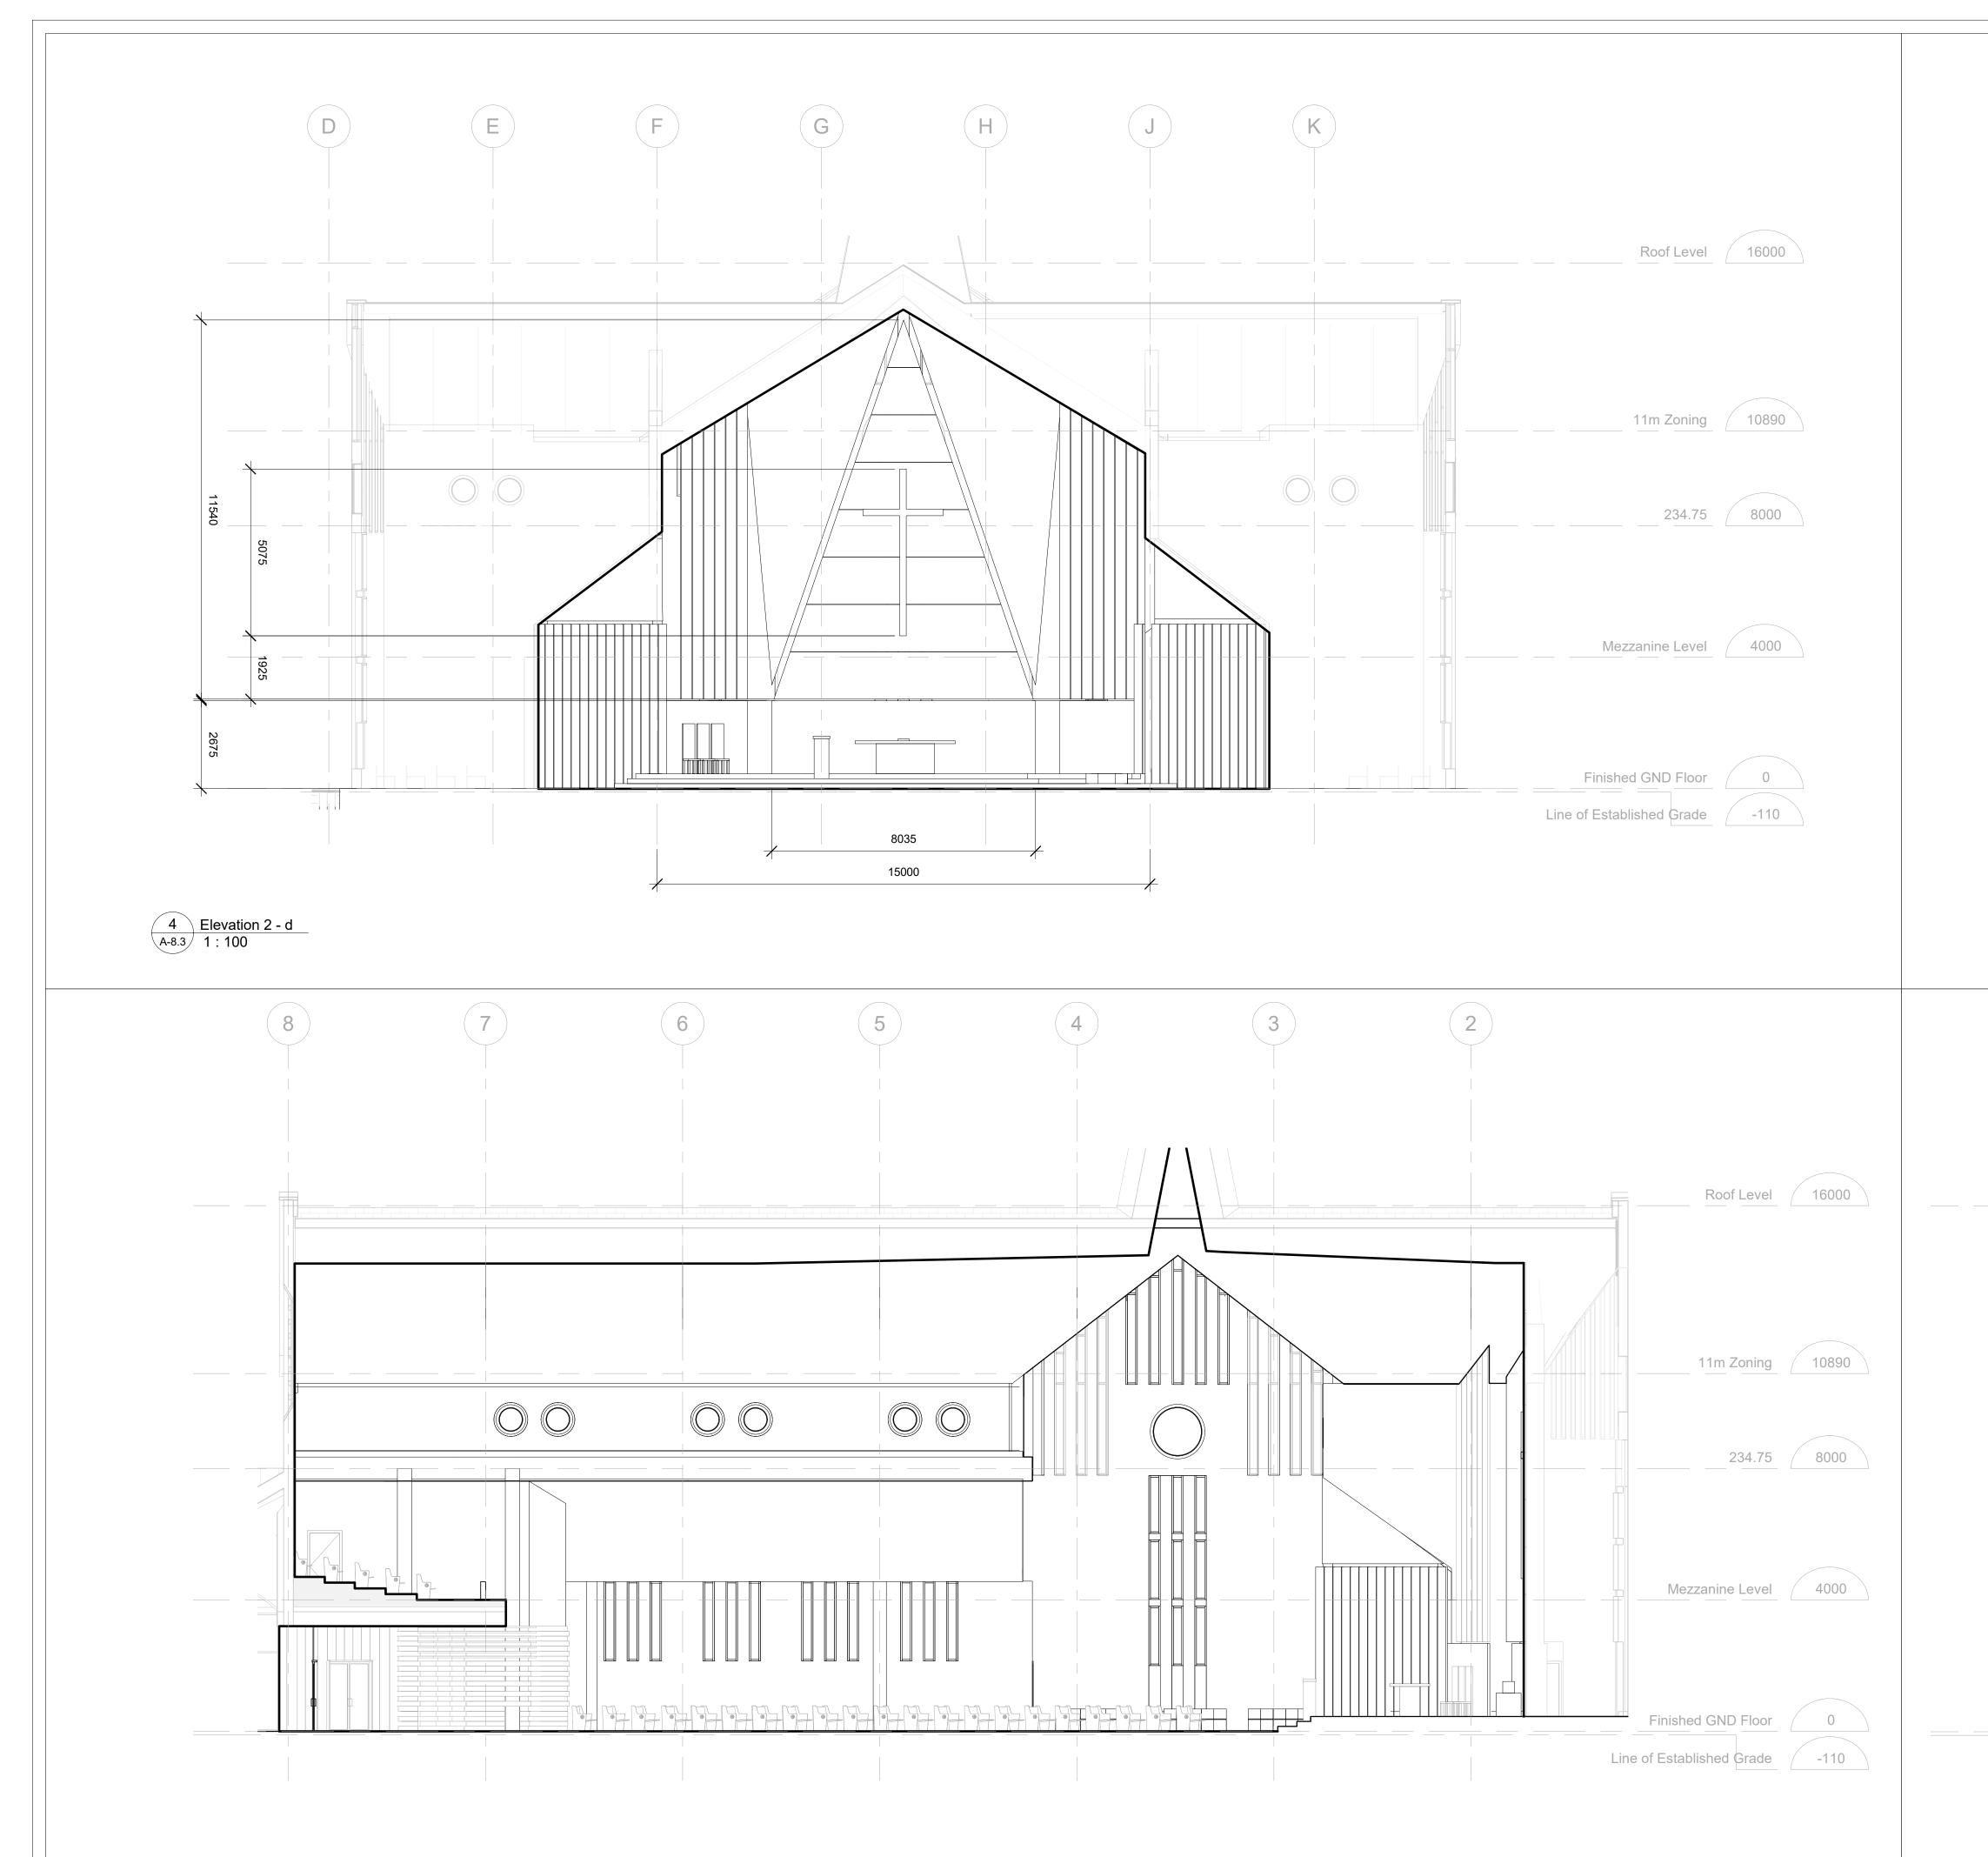

Rosemarie Humphries, President 216 Chrislea Road, Suite 103

| S               | t. Andre Bessette Church Drawing List         |
|-----------------|-----------------------------------------------|
| Sheet<br>Number | Sheet Name                                    |
| A nabita atumal | Drewinger                                     |
| Architectural   |                                               |
| A-0.0           |                                               |
| A-1.1           | Context Plan and Drawings List                |
| A-1.2           | Main Facade Perspective                       |
| A-1.3a          | Building Massing Axonometrics                 |
| A-1.3b          | Axonometric View of Nave Interior             |
| A-1.4           | Sustainability Diagrams                       |
| A-1.5           | Legal Survey Key Plan                         |
| A-1.6           | Topographical Survey                          |
| A-1.7           | Site Plan                                     |
| A-2.1           | Basement Level Plan                           |
| A-2.2           | Ground Level Plan                             |
| A-2.3           | Mezzanine Level Plan                          |
| A-2.4           | Ground Level Reflected Ceiling Plan           |
| A-2.5           | Roof Plan                                     |
| A-3.0           | West Facade Elevation                         |
| A-3.1           | North Facade Elevation                        |
| A-3.2           | East Facade Elevation                         |
| A-3.3           | South Facade Elevation                        |
| A-3.4           | Hidden Elevations                             |
| A-4.0           | Nave North-South at Basement Building Sectior |
| A-4.1           | Nave East-West Building Section               |
| A-4.2           | Nave North-South Building Section             |
| A-7.1           | Typical Wall Details                          |
| A-7.3           | Mezzanine Plan & Section                      |
| A-8.2           | Nartex Interior Elevations                    |
| A-8.3           | Interior Elevation                            |
| A-9.1           | Typical West and East Exterior Details        |
| ι               | 1                                             |