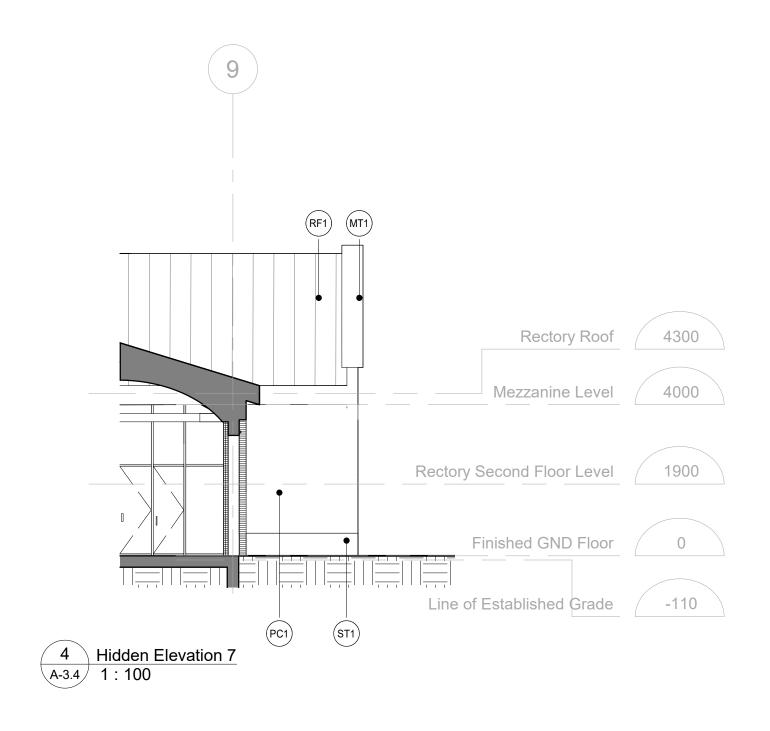

Rosemarie Humphries, President 216 Chrislea Road, Suite 103

| S               | t. Andre Bessette Church Drawing List         |
|-----------------|-----------------------------------------------|
| Sheet<br>Number | Sheet Name                                    |
| A nabita atumal | Drewinger                                     |
| Architectural   |                                               |
| A-0.0           |                                               |
| A-1.1           | Context Plan and Drawings List                |
| A-1.2           | Main Facade Perspective                       |
| A-1.3a          | Building Massing Axonometrics                 |
| A-1.3b          | Axonometric View of Nave Interior             |
| A-1.4           | Sustainability Diagrams                       |
| A-1.5           | Legal Survey Key Plan                         |
| A-1.6           | Topographical Survey                          |
| A-1.7           | Site Plan                                     |
| A-2.1           | Basement Level Plan                           |
| A-2.2           | Ground Level Plan                             |
| A-2.3           | Mezzanine Level Plan                          |
| A-2.4           | Ground Level Reflected Ceiling Plan           |
| A-2.5           | Roof Plan                                     |
| A-3.0           | West Facade Elevation                         |
| A-3.1           | North Facade Elevation                        |
| A-3.2           | East Facade Elevation                         |
| A-3.3           | South Facade Elevation                        |
| A-3.4           | Hidden Elevations                             |
| A-4.0           | Nave North-South at Basement Building Sectior |
| A-4.1           | Nave East-West Building Section               |
| A-4.2           | Nave North-South Building Section             |
| A-7.1           | Typical Wall Details                          |
| A-7.3           | Mezzanine Plan & Section                      |
| A-8.2           | Nartex Interior Elevations                    |
| A-8.3           | Interior Elevation                            |
| A-9.1           | Typical West and East Exterior Details        |
| ι               | 1                                             |