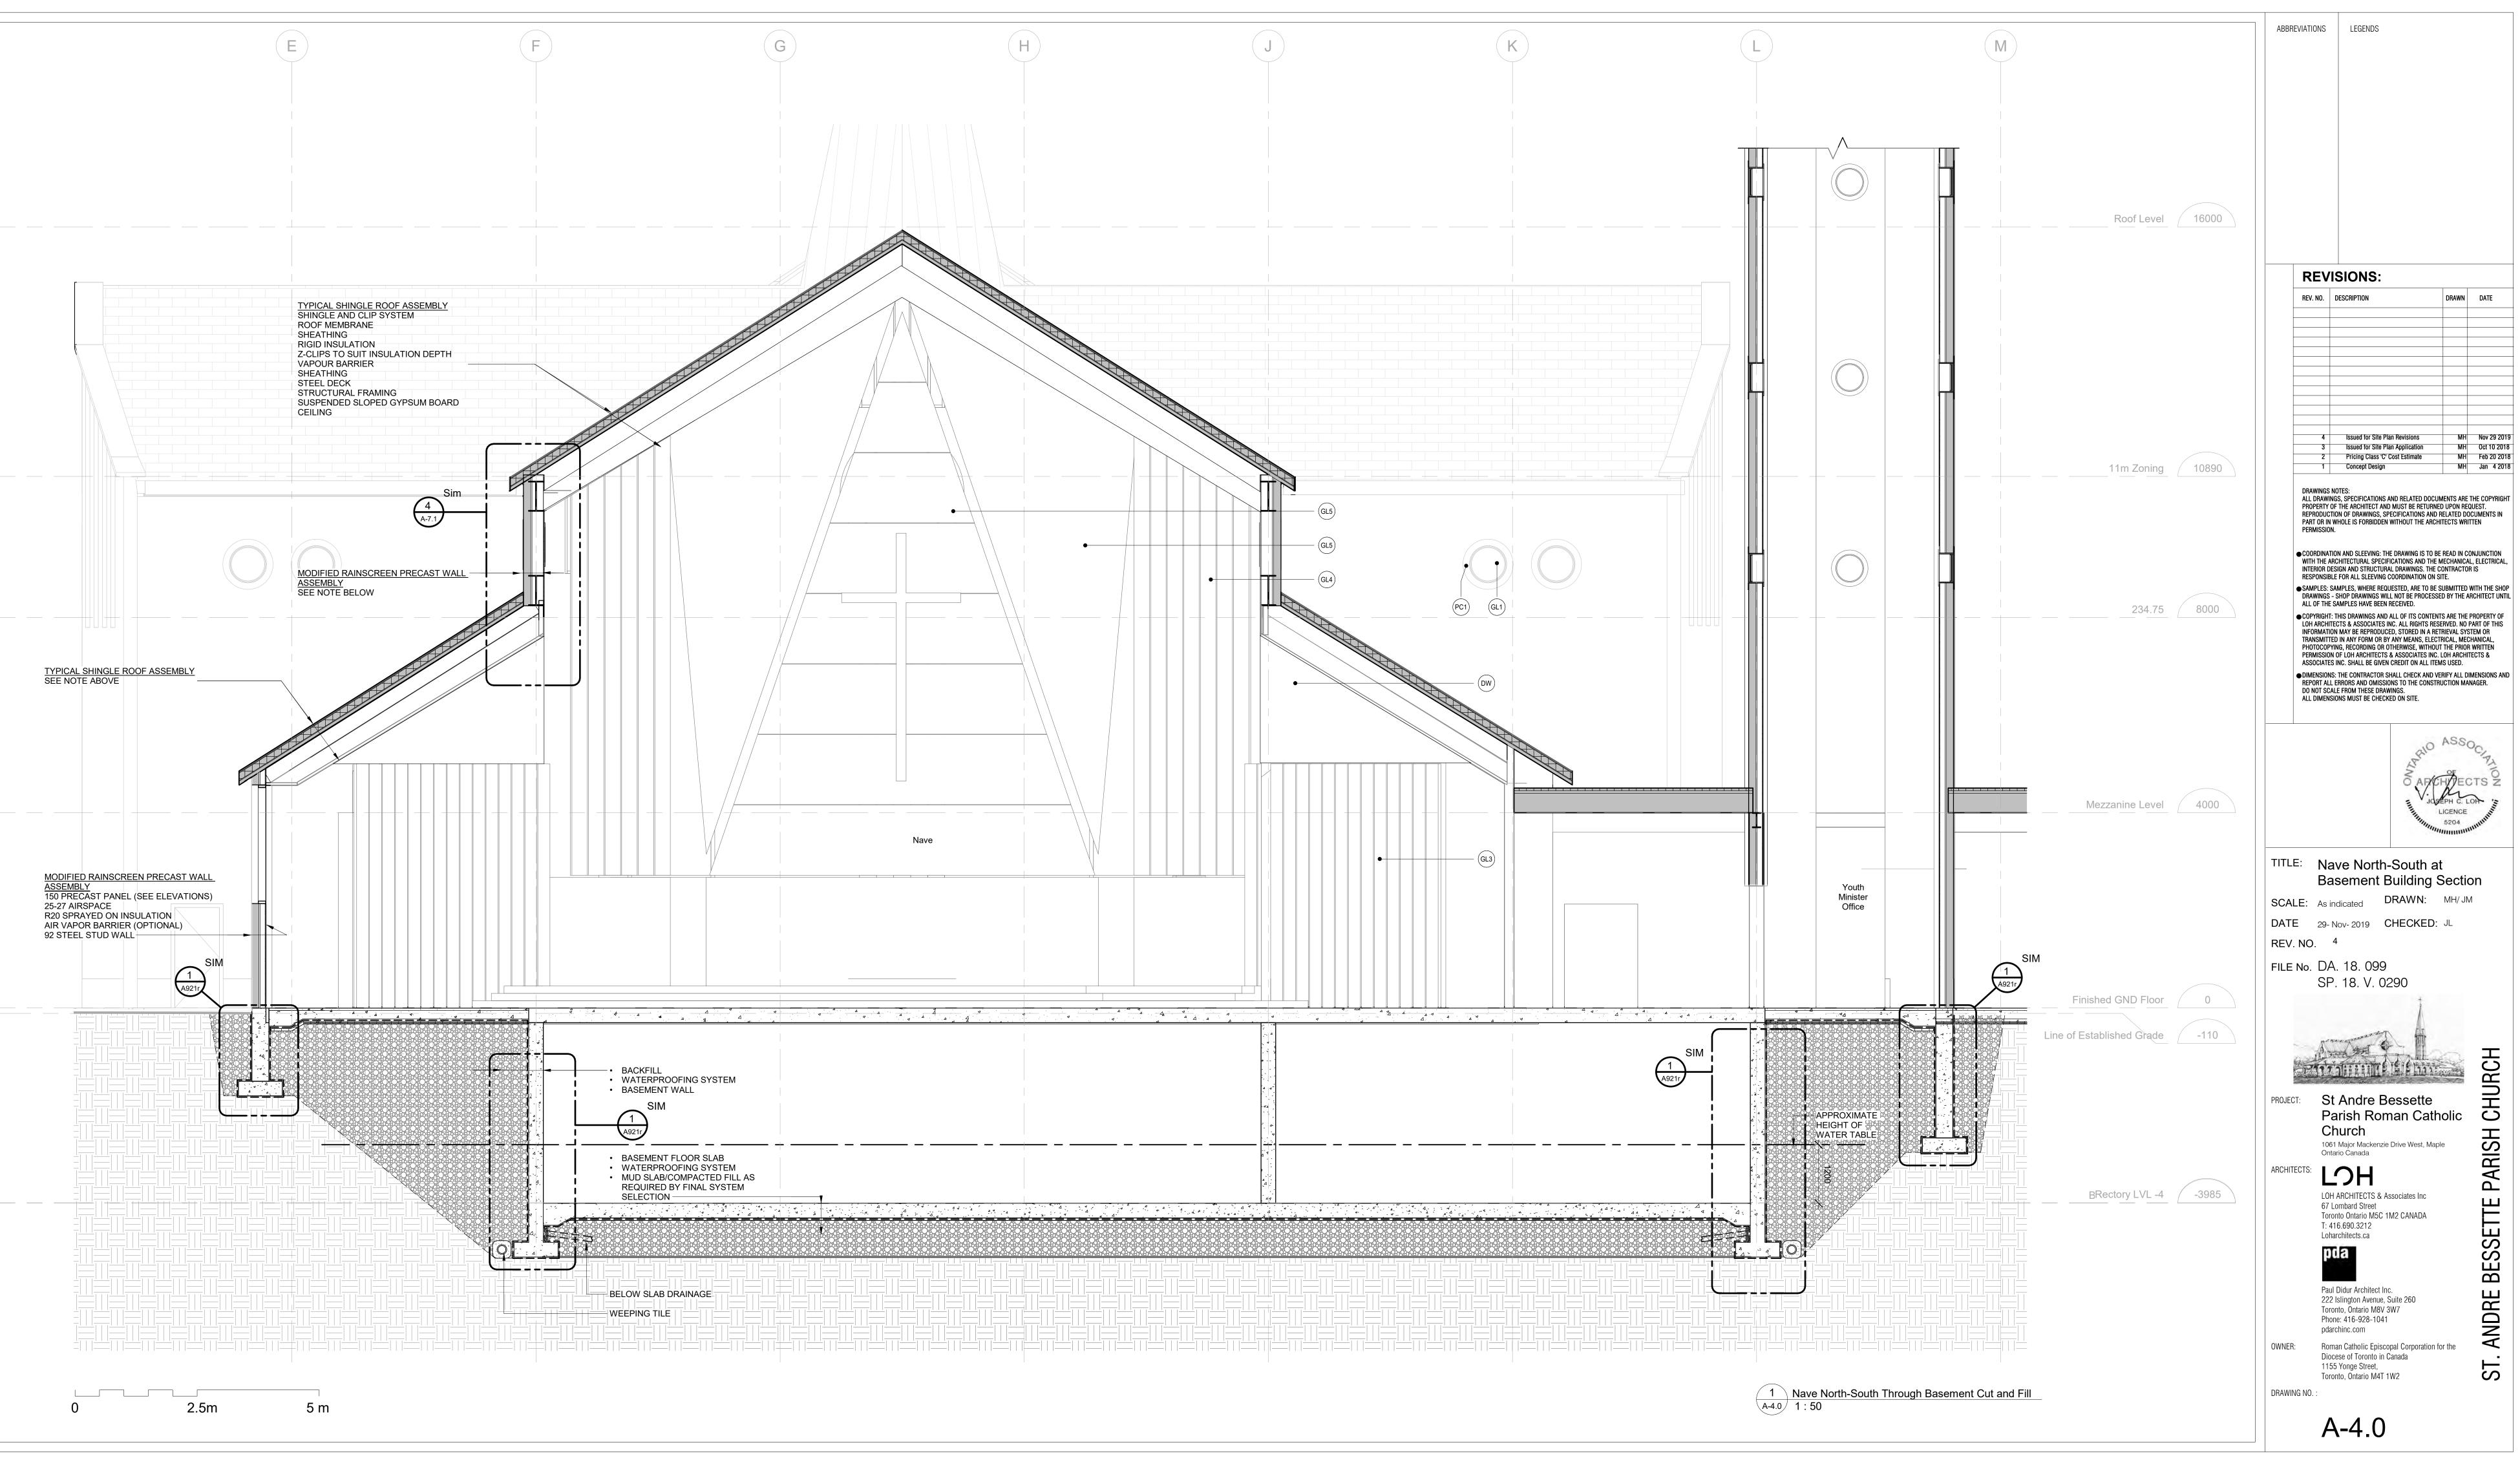

Rosemarie Humphries, President 216 Chrislea Road, Suite 103

| S               | t. Andre Bessette Church Drawing List         |
|-----------------|-----------------------------------------------|
| Sheet<br>Number | Sheet Name                                    |
| A nabita atumal | Drewinger                                     |
| Architectural   |                                               |
| A-0.0           |                                               |
| A-1.1           | Context Plan and Drawings List                |
| A-1.2           | Main Facade Perspective                       |
| A-1.3a          | Building Massing Axonometrics                 |
| A-1.3b          | Axonometric View of Nave Interior             |
| A-1.4           | Sustainability Diagrams                       |
| A-1.5           | Legal Survey Key Plan                         |
| A-1.6           | Topographical Survey                          |
| A-1.7           | Site Plan                                     |
| A-2.1           | Basement Level Plan                           |
| A-2.2           | Ground Level Plan                             |
| A-2.3           | Mezzanine Level Plan                          |
| A-2.4           | Ground Level Reflected Ceiling Plan           |
| A-2.5           | Roof Plan                                     |
| A-3.0           | West Facade Elevation                         |
| A-3.1           | North Facade Elevation                        |
| A-3.2           | East Facade Elevation                         |
| A-3.3           | South Facade Elevation                        |
| A-3.4           | Hidden Elevations                             |
| A-4.0           | Nave North-South at Basement Building Sectior |
| A-4.1           | Nave East-West Building Section               |
| A-4.2           | Nave North-South Building Section             |
| A-7.1           | Typical Wall Details                          |
| A-7.3           | Mezzanine Plan & Section                      |
| A-8.2           | Nartex Interior Elevations                    |
| A-8.3           | Interior Elevation                            |
| A-9.1           | Typical West and East Exterior Details        |
| ι               | 1                                             |