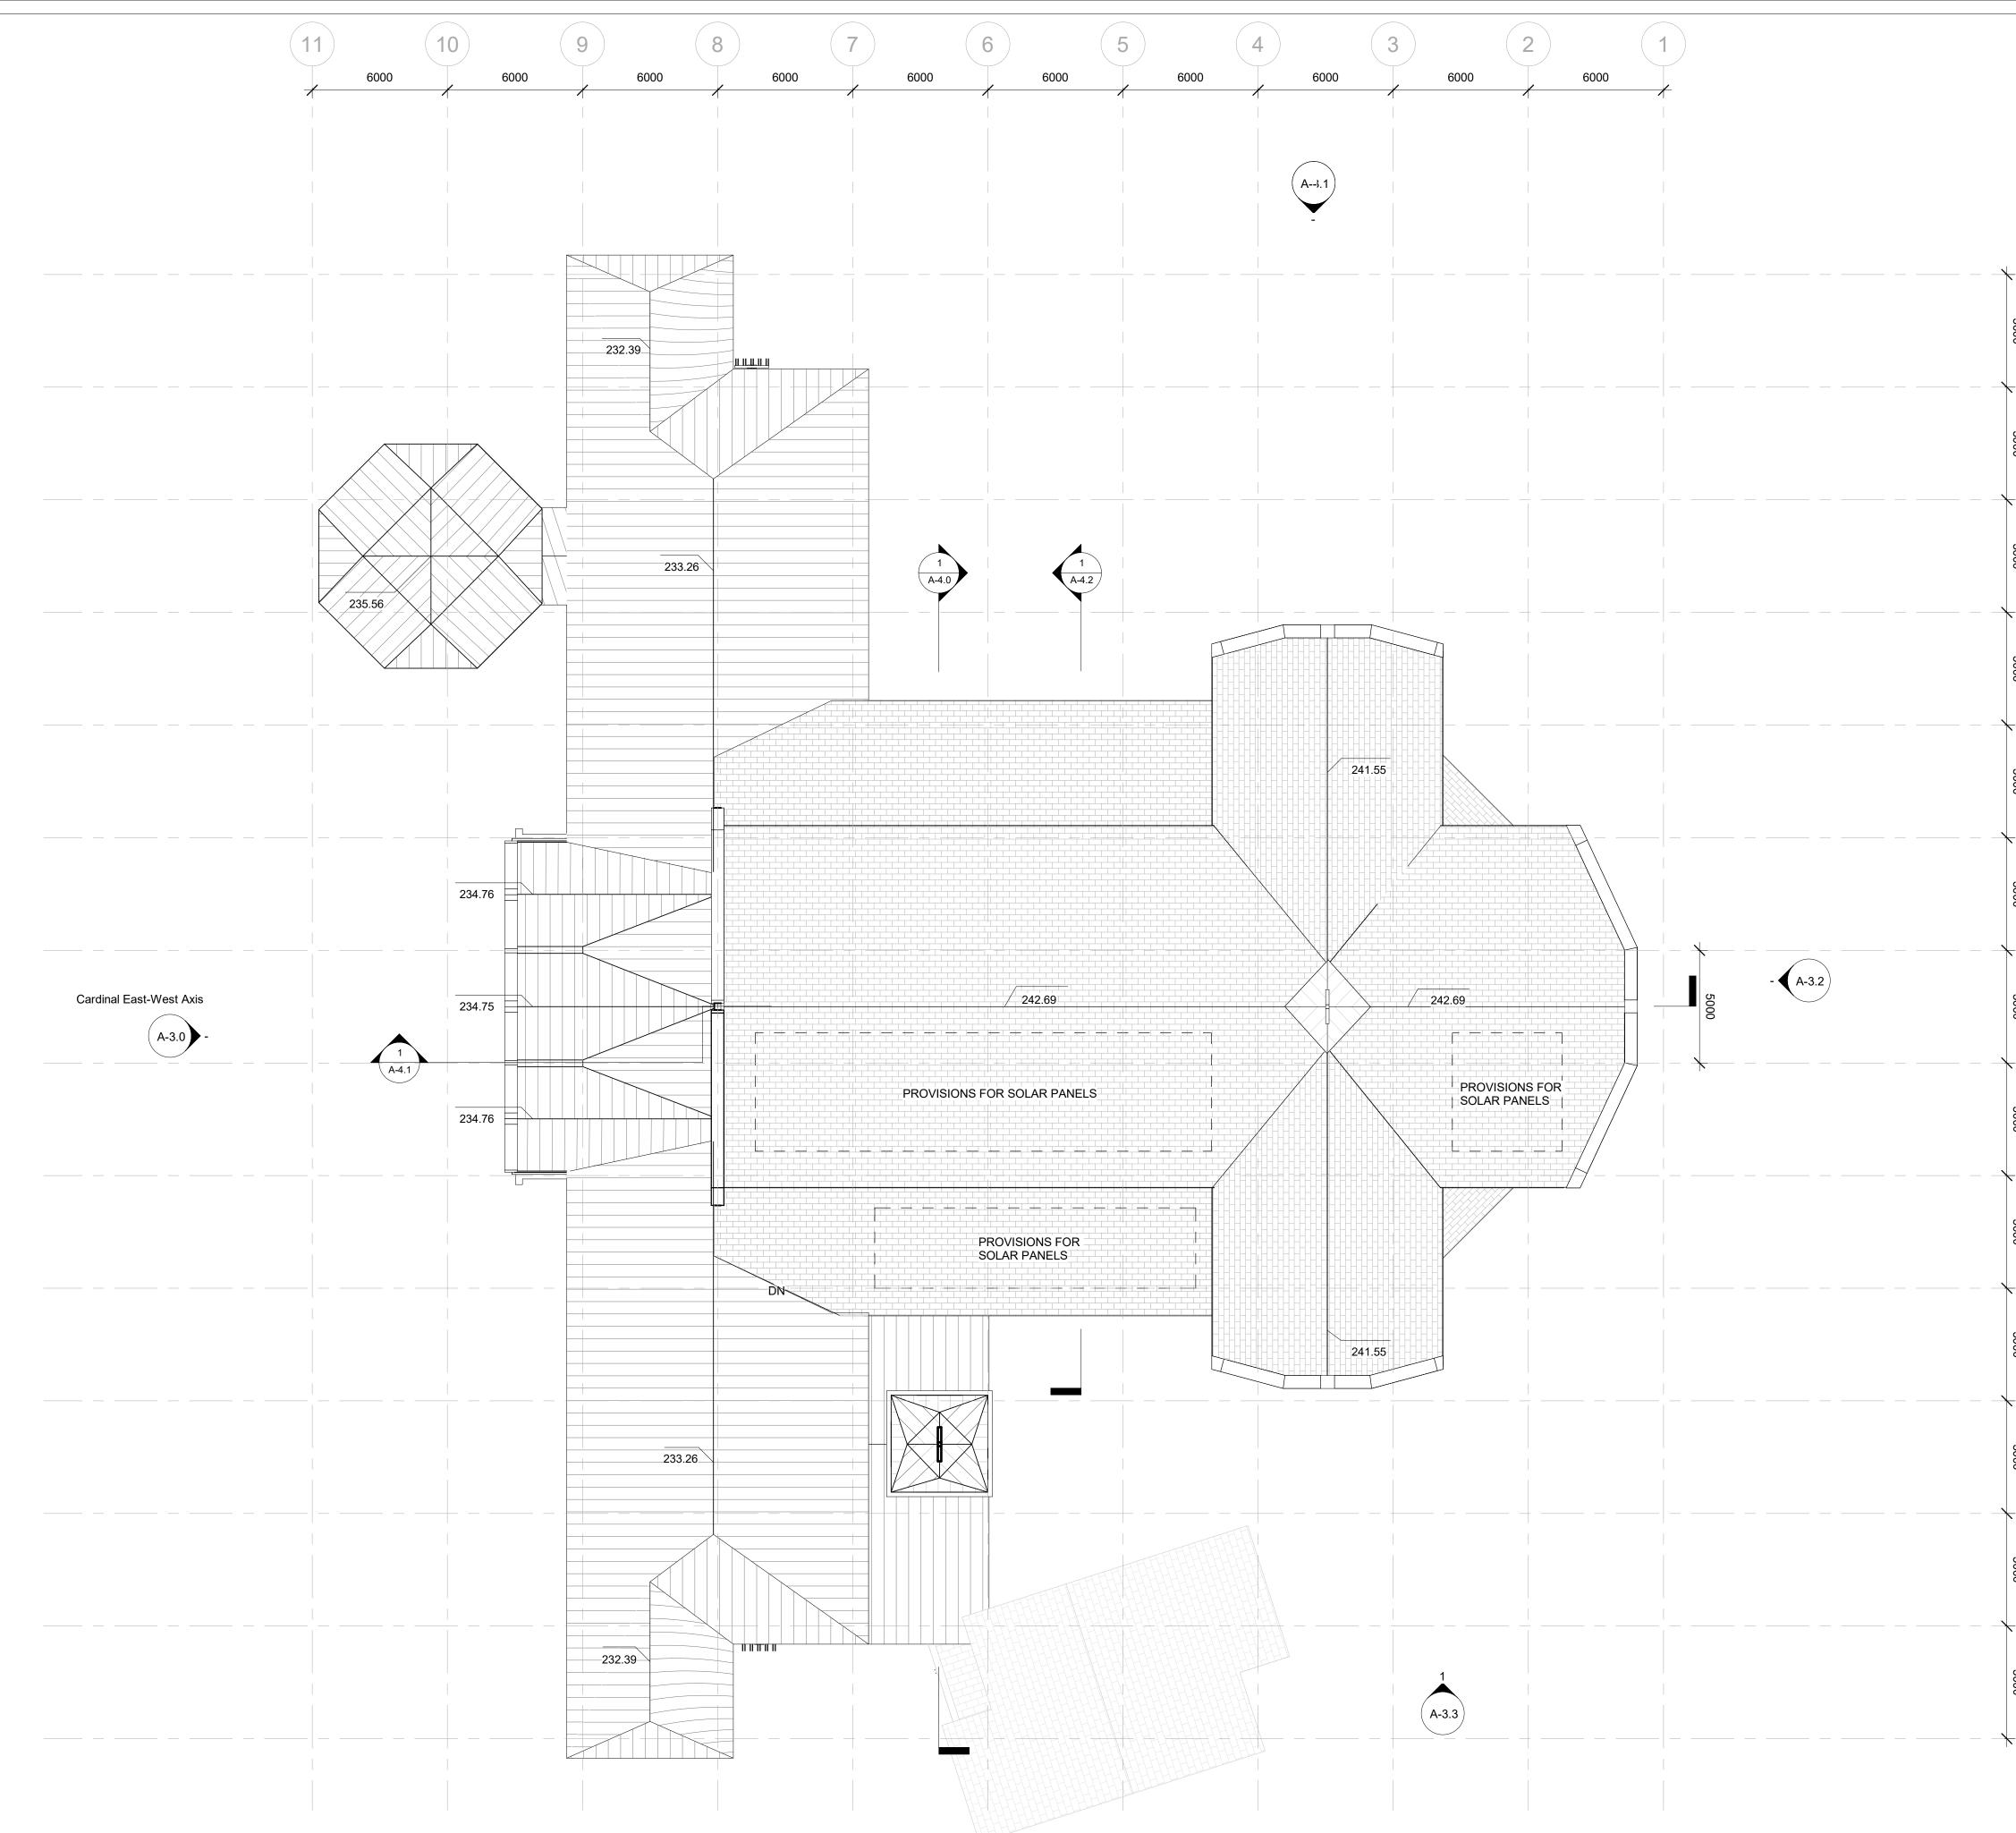

Rosemarie Humphries, President 216 Chrislea Road, Suite 103

| S               | t. Andre Bessette Church Drawing List         |
|-----------------|-----------------------------------------------|
| Sheet<br>Number | Sheet Name                                    |
| A nabita atumal | Drewinger                                     |
| Architectural   |                                               |
| A-0.0           |                                               |
| A-1.1           | Context Plan and Drawings List                |
| A-1.2           | Main Facade Perspective                       |
| A-1.3a          | Building Massing Axonometrics                 |
| A-1.3b          | Axonometric View of Nave Interior             |
| A-1.4           | Sustainability Diagrams                       |
| A-1.5           | Legal Survey Key Plan                         |
| A-1.6           | Topographical Survey                          |
| A-1.7           | Site Plan                                     |
| A-2.1           | Basement Level Plan                           |
| A-2.2           | Ground Level Plan                             |
| A-2.3           | Mezzanine Level Plan                          |
| A-2.4           | Ground Level Reflected Ceiling Plan           |
| A-2.5           | Roof Plan                                     |
| A-3.0           | West Facade Elevation                         |
| A-3.1           | North Facade Elevation                        |
| A-3.2           | East Facade Elevation                         |
| A-3.3           | South Facade Elevation                        |
| A-3.4           | Hidden Elevations                             |
| A-4.0           | Nave North-South at Basement Building Sectior |
| A-4.1           | Nave East-West Building Section               |
| A-4.2           | Nave North-South Building Section             |
| A-7.1           | Typical Wall Details                          |
| A-7.3           | Mezzanine Plan & Section                      |
| A-8.2           | Nartex Interior Elevations                    |
| A-8.3           | Interior Elevation                            |
| A-9.1           | Typical West and East Exterior Details        |
| ι               | 1                                             |