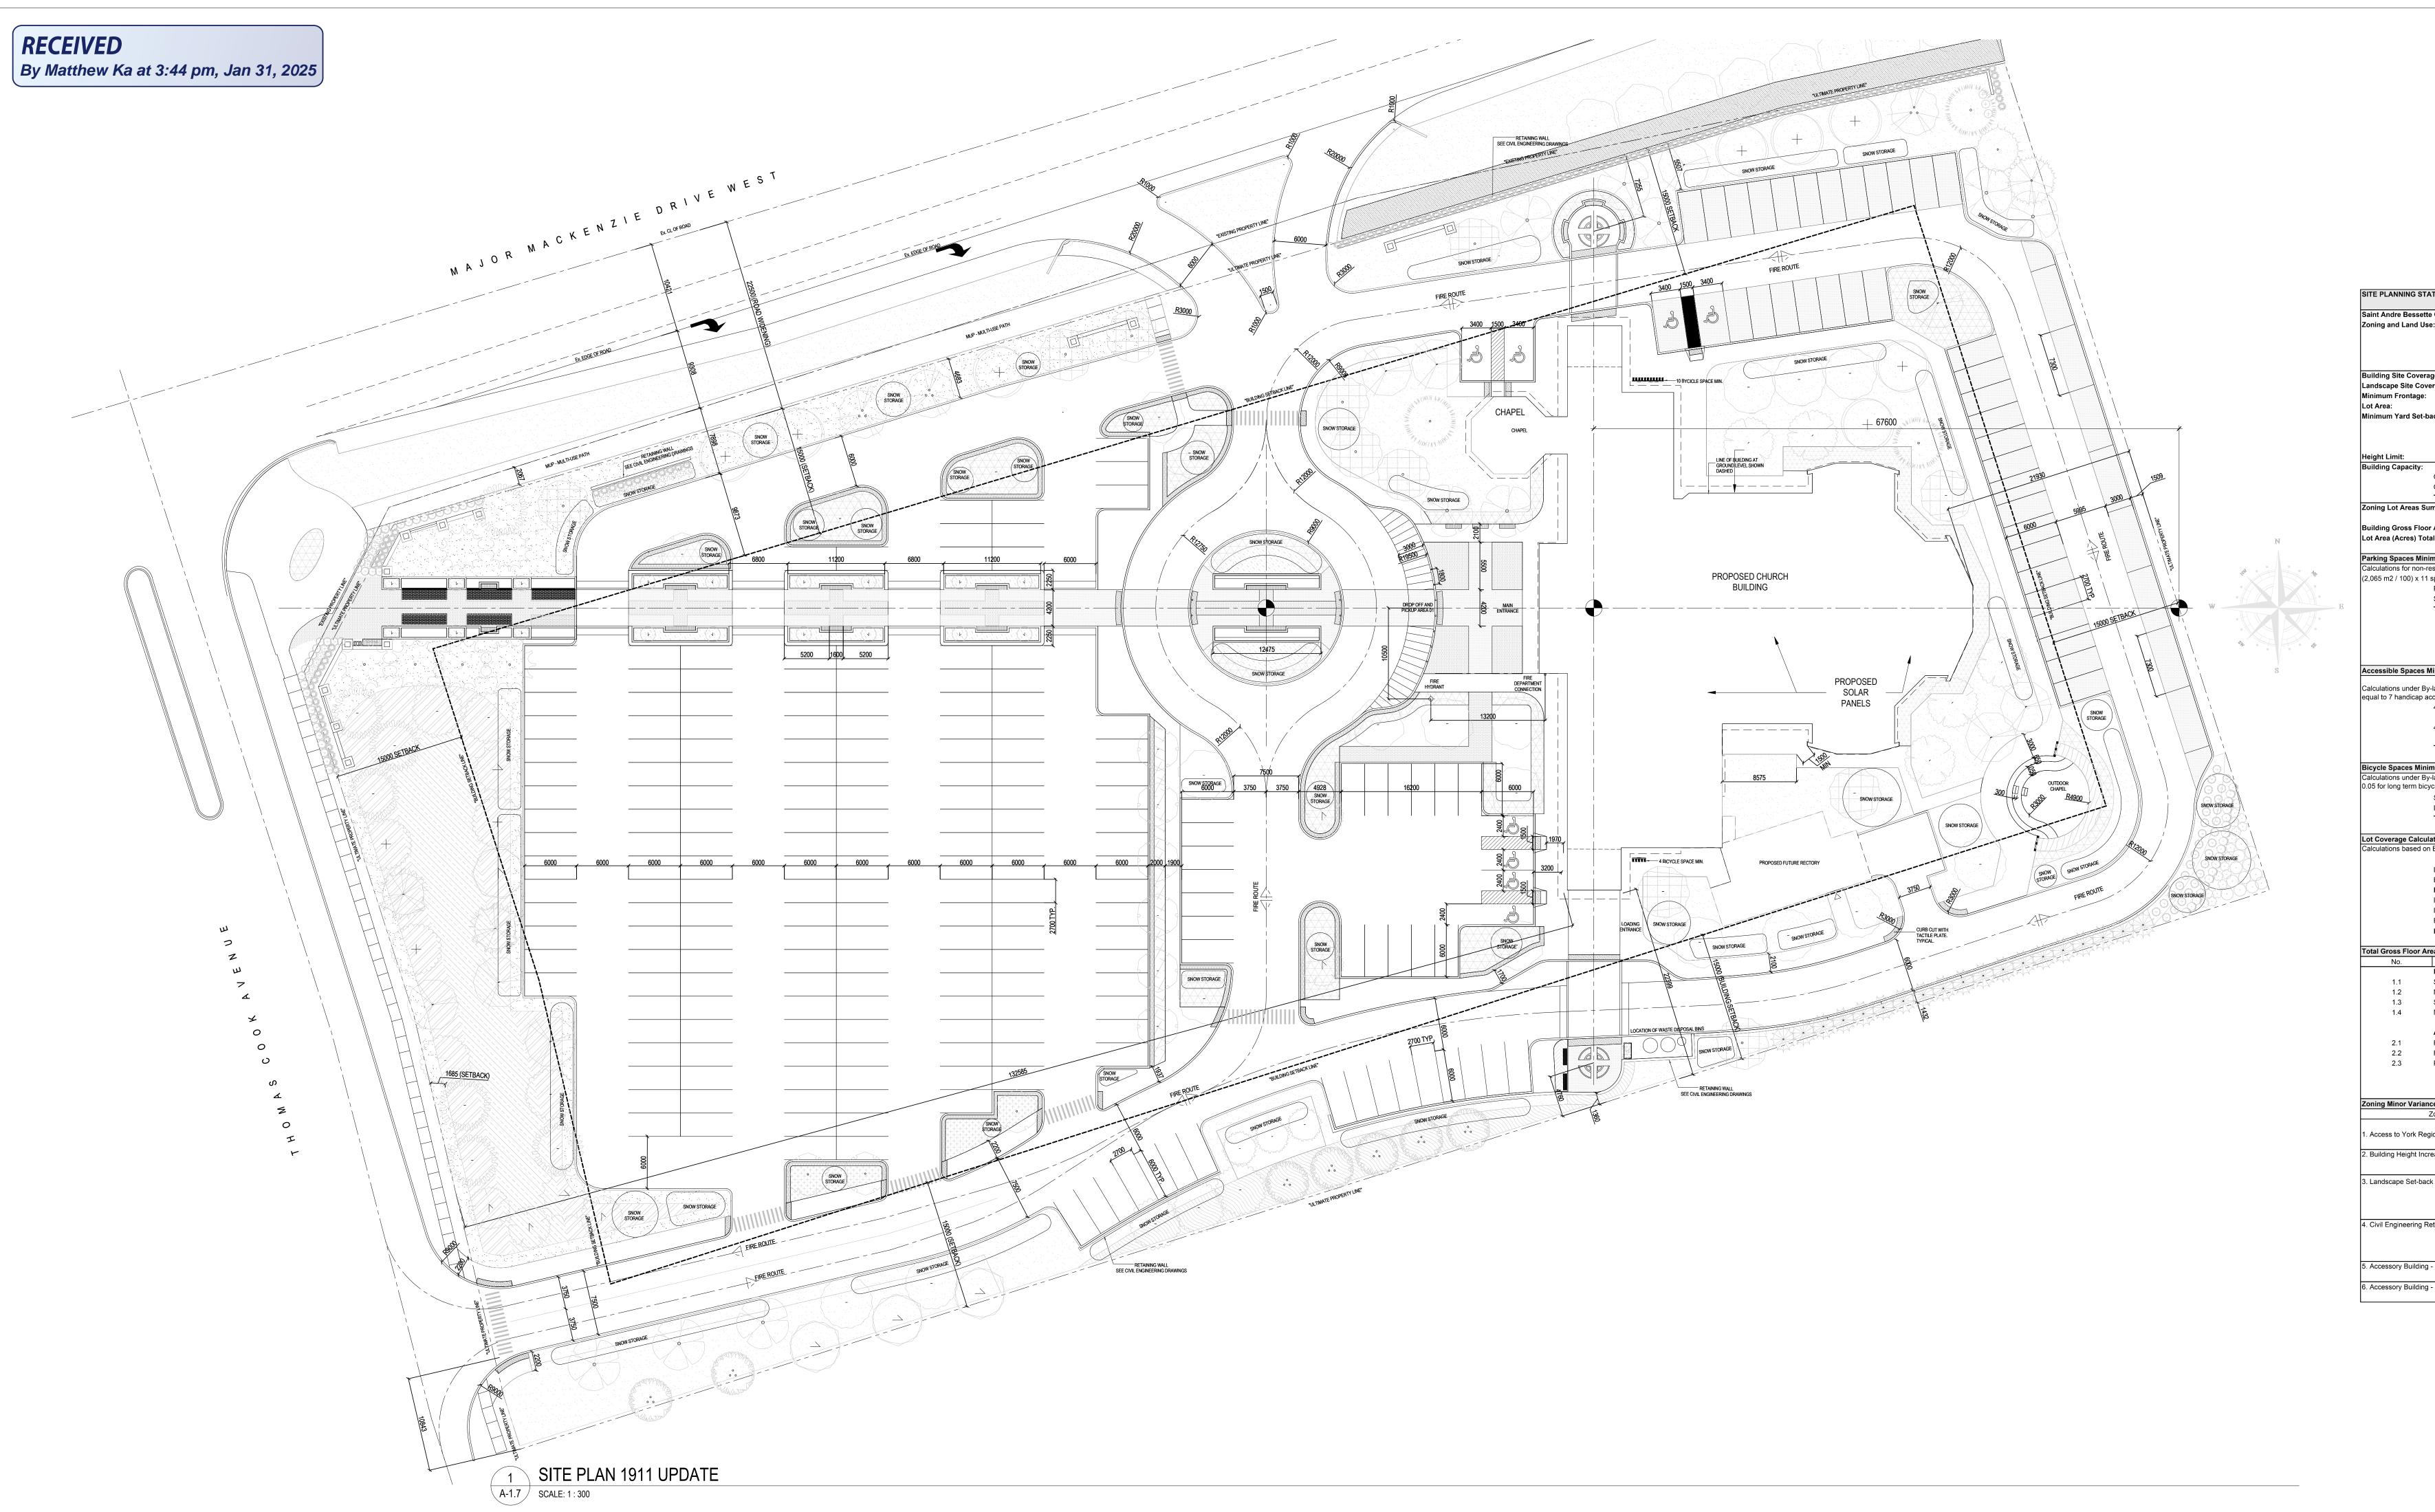

Rosemarie Humphries, President 216 Chrislea Road, Suite 103

| S               | t. Andre Bessette Church Drawing List         |
|-----------------|-----------------------------------------------|
| Sheet<br>Number | Sheet Name                                    |
| A nabita atumal | Drewinger                                     |
| Architectural   |                                               |
| A-0.0           |                                               |
| A-1.1           | Context Plan and Drawings List                |
| A-1.2           | Main Facade Perspective                       |
| A-1.3a          | Building Massing Axonometrics                 |
| A-1.3b          | Axonometric View of Nave Interior             |
| A-1.4           | Sustainability Diagrams                       |
| A-1.5           | Legal Survey Key Plan                         |
| A-1.6           | Topographical Survey                          |
| A-1.7           | Site Plan                                     |
| A-2.1           | Basement Level Plan                           |
| A-2.2           | Ground Level Plan                             |
| A-2.3           | Mezzanine Level Plan                          |
| A-2.4           | Ground Level Reflected Ceiling Plan           |
| A-2.5           | Roof Plan                                     |
| A-3.0           | West Facade Elevation                         |
| A-3.1           | North Facade Elevation                        |
| A-3.2           | East Facade Elevation                         |
| A-3.3           | South Facade Elevation                        |
| A-3.4           | Hidden Elevations                             |
| A-4.0           | Nave North-South at Basement Building Sectior |
| A-4.1           | Nave East-West Building Section               |
| A-4.2           | Nave North-South Building Section             |
| A-7.1           | Typical Wall Details                          |
| A-7.3           | Mezzanine Plan & Section                      |
| A-8.2           | Nartex Interior Elevations                    |
| A-8.3           | Interior Elevation                            |
| A-9.1           | Typical West and East Exterior Details        |
| ι               | 1                                             |