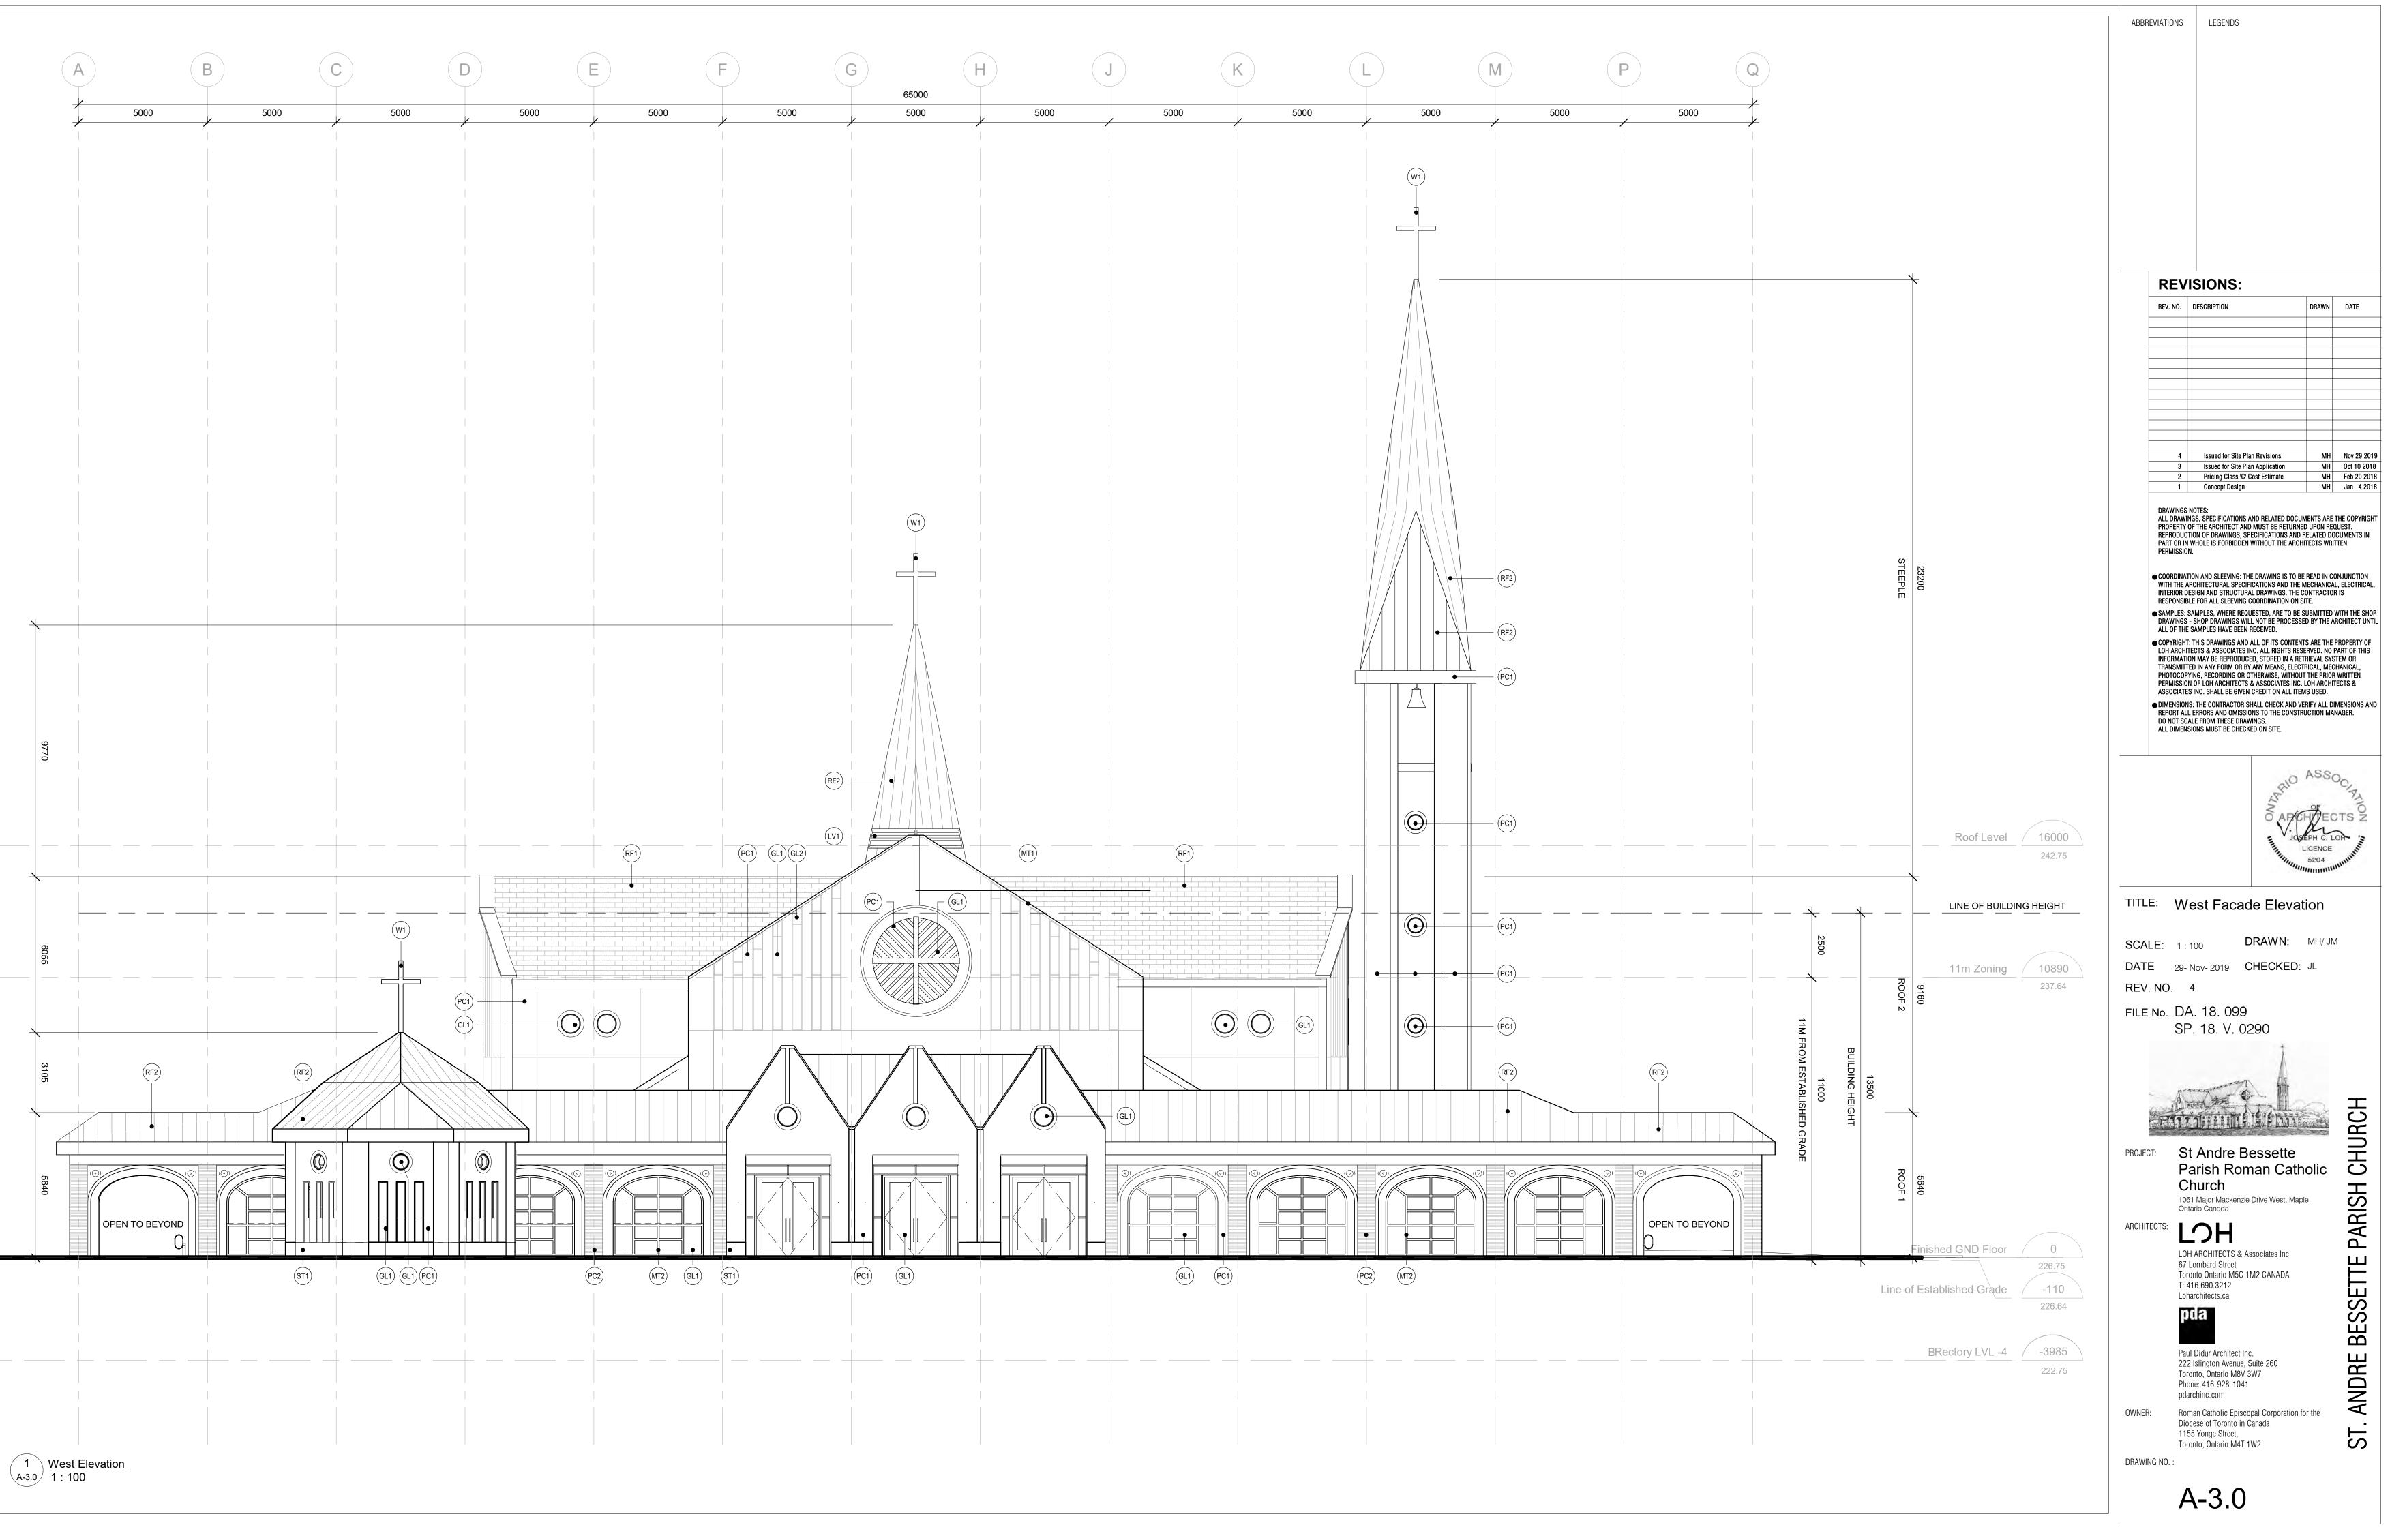

Rosemarie Humphries, President 216 Chrislea Road, Suite 103

| S               | t. Andre Bessette Church Drawing List         |
|-----------------|-----------------------------------------------|
| Sheet<br>Number | Sheet Name                                    |
| A nabita atumal | Drewinger                                     |
| Architectural   |                                               |
| A-0.0           |                                               |
| A-1.1           | Context Plan and Drawings List                |
| A-1.2           | Main Facade Perspective                       |
| A-1.3a          | Building Massing Axonometrics                 |
| A-1.3b          | Axonometric View of Nave Interior             |
| A-1.4           | Sustainability Diagrams                       |
| A-1.5           | Legal Survey Key Plan                         |
| A-1.6           | Topographical Survey                          |
| A-1.7           | Site Plan                                     |
| A-2.1           | Basement Level Plan                           |
| A-2.2           | Ground Level Plan                             |
| A-2.3           | Mezzanine Level Plan                          |
| A-2.4           | Ground Level Reflected Ceiling Plan           |
| A-2.5           | Roof Plan                                     |
| A-3.0           | West Facade Elevation                         |
| A-3.1           | North Facade Elevation                        |
| A-3.2           | East Facade Elevation                         |
| A-3.3           | South Facade Elevation                        |
| A-3.4           | Hidden Elevations                             |
| A-4.0           | Nave North-South at Basement Building Sectior |
| A-4.1           | Nave East-West Building Section               |
| A-4.2           | Nave North-South Building Section             |
| A-7.1           | Typical Wall Details                          |
| A-7.3           | Mezzanine Plan & Section                      |
| A-8.2           | Nartex Interior Elevations                    |
| A-8.3           | Interior Elevation                            |
| A-9.1           | Typical West and East Exterior Details        |
| ι               | 1                                             |