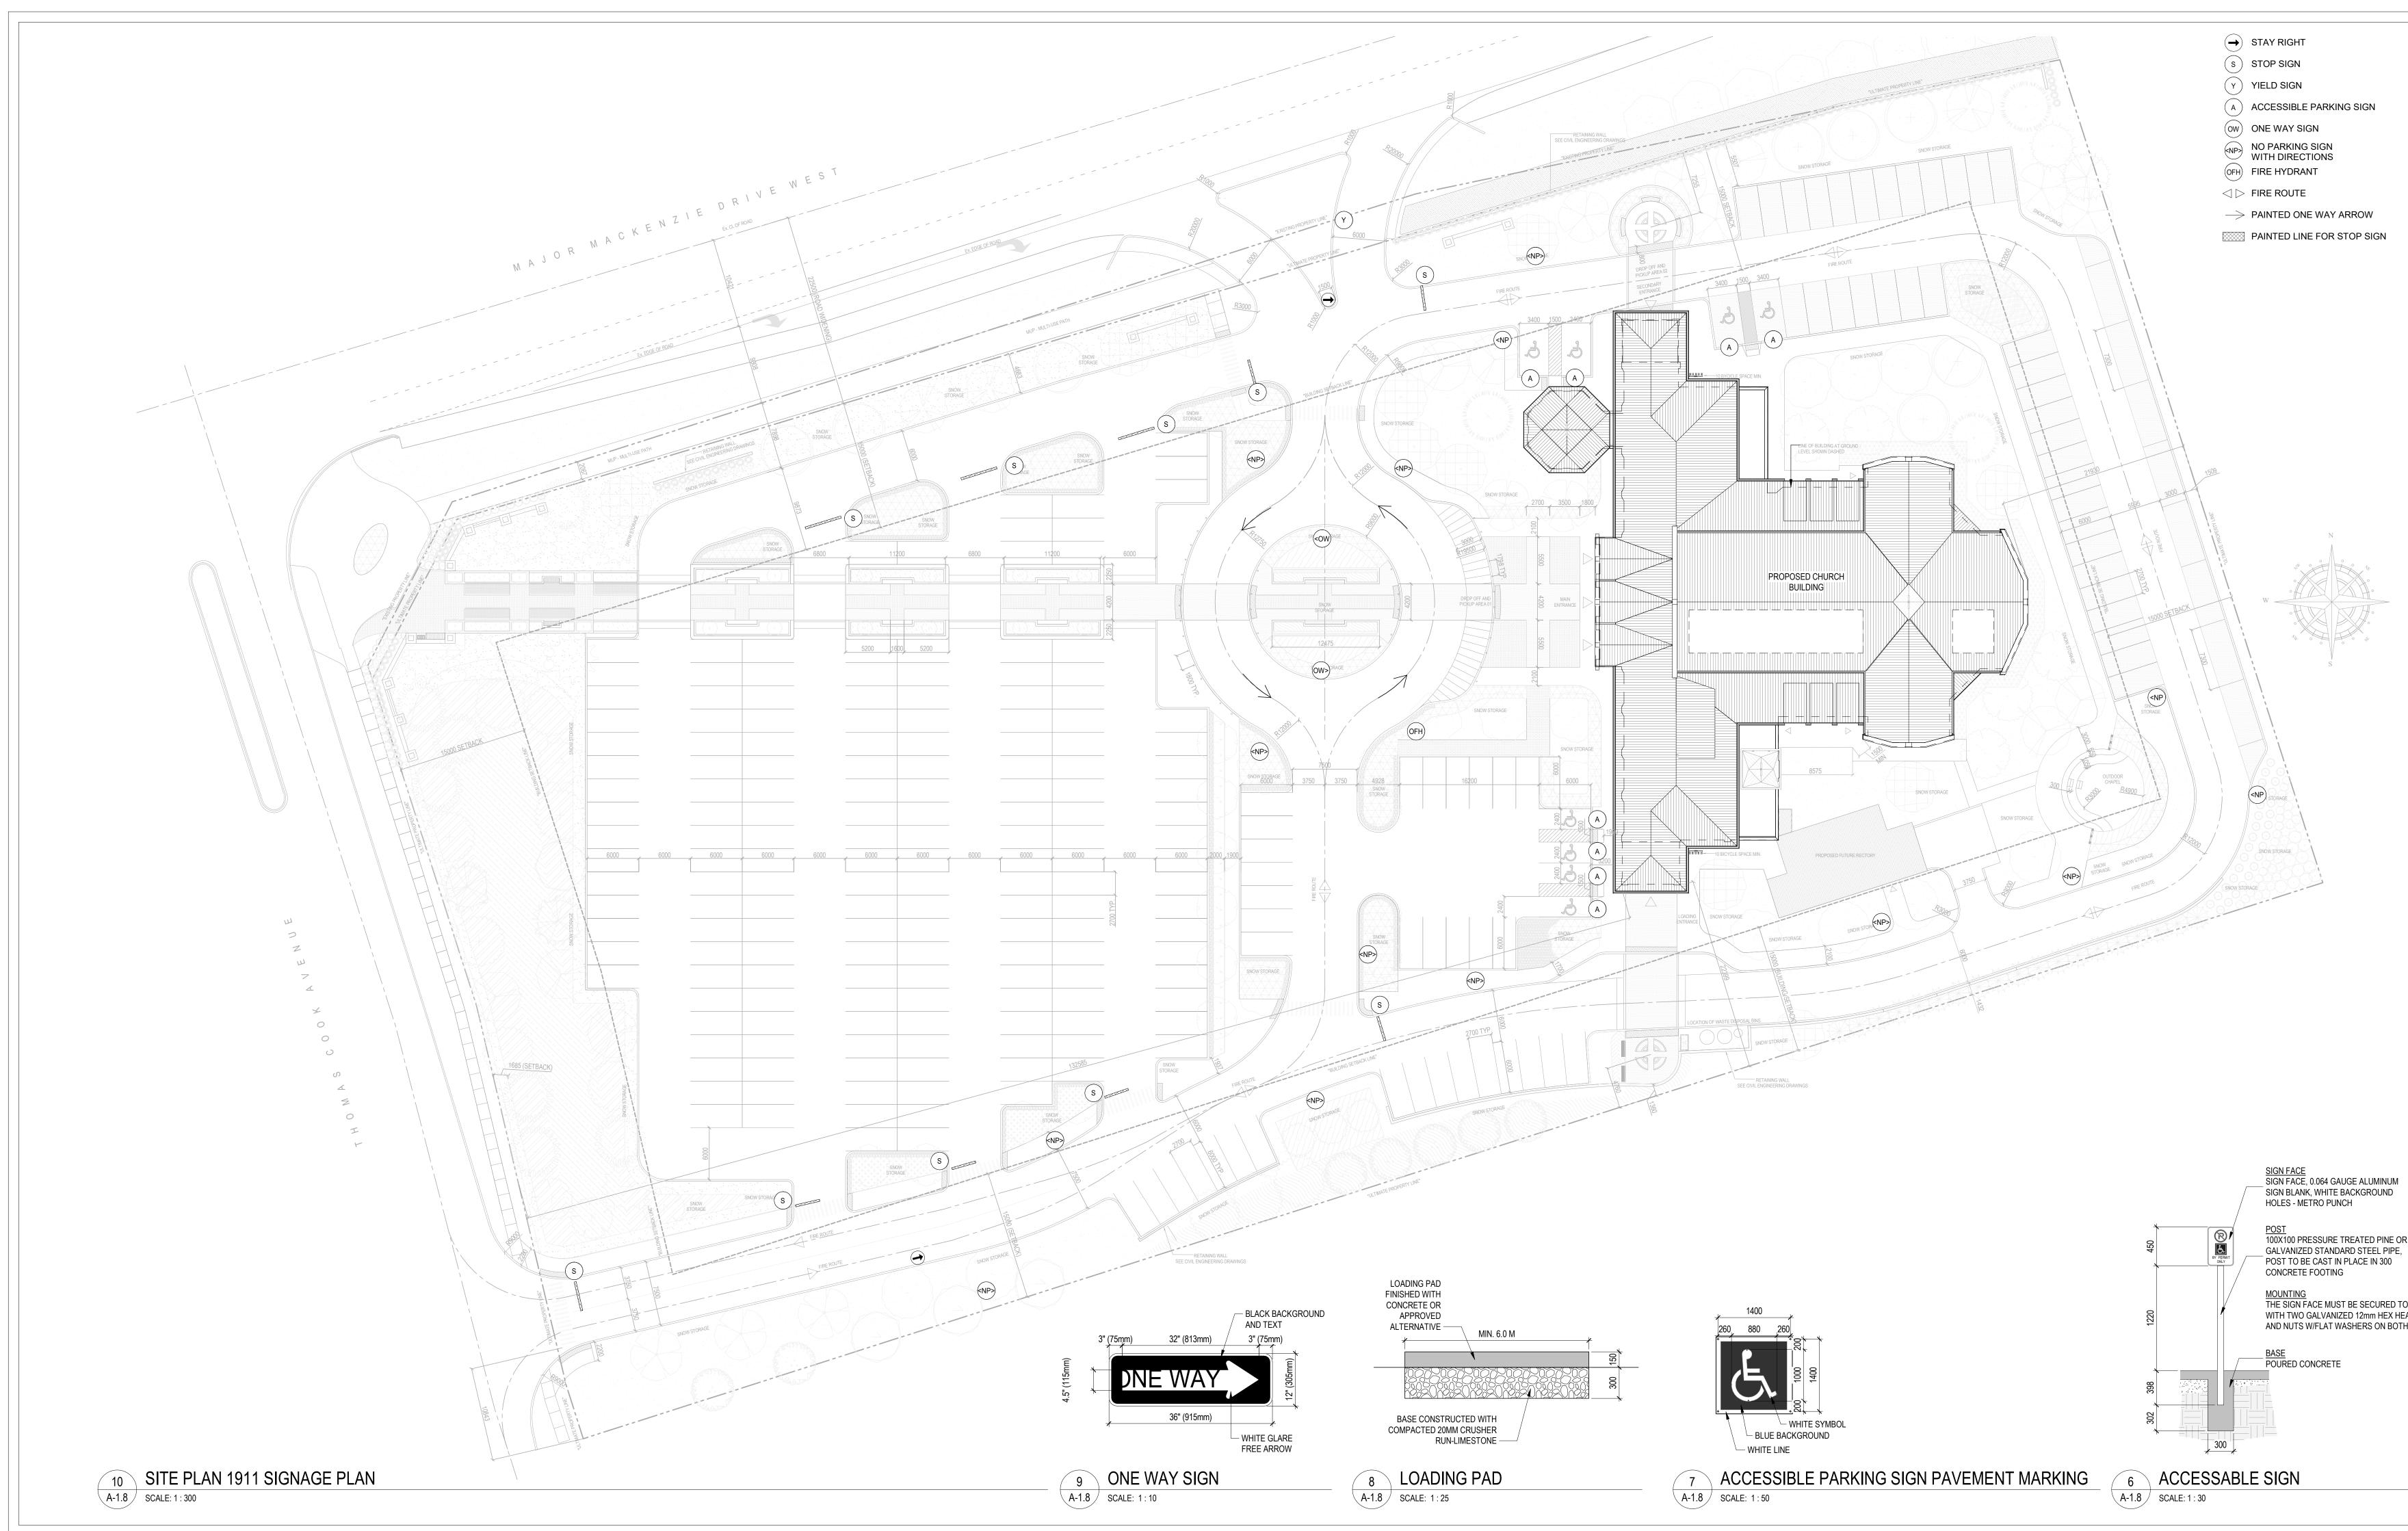

Rosemarie Humphries, President 216 Chrislea Road, Suite 103

| S               | t. Andre Bessette Church Drawing List         |
|-----------------|-----------------------------------------------|
| Sheet<br>Number | Sheet Name                                    |
| A nabita atumal | Drewinger                                     |
| Architectural   |                                               |
| A-0.0           |                                               |
| A-1.1           | Context Plan and Drawings List                |
| A-1.2           | Main Facade Perspective                       |
| A-1.3a          | Building Massing Axonometrics                 |
| A-1.3b          | Axonometric View of Nave Interior             |
| A-1.4           | Sustainability Diagrams                       |
| A-1.5           | Legal Survey Key Plan                         |
| A-1.6           | Topographical Survey                          |
| A-1.7           | Site Plan                                     |
| A-2.1           | Basement Level Plan                           |
| A-2.2           | Ground Level Plan                             |
| A-2.3           | Mezzanine Level Plan                          |
| A-2.4           | Ground Level Reflected Ceiling Plan           |
| A-2.5           | Roof Plan                                     |
| A-3.0           | West Facade Elevation                         |
| A-3.1           | North Facade Elevation                        |
| A-3.2           | East Facade Elevation                         |
| A-3.3           | South Facade Elevation                        |
| A-3.4           | Hidden Elevations                             |
| A-4.0           | Nave North-South at Basement Building Sectior |
| A-4.1           | Nave East-West Building Section               |
| A-4.2           | Nave North-South Building Section             |
| A-7.1           | Typical Wall Details                          |
| A-7.3           | Mezzanine Plan & Section                      |
| A-8.2           | Nartex Interior Elevations                    |
| A-8.3           | Interior Elevation                            |
| A-9.1           | Typical West and East Exterior Details        |
| ι               | 1                                             |