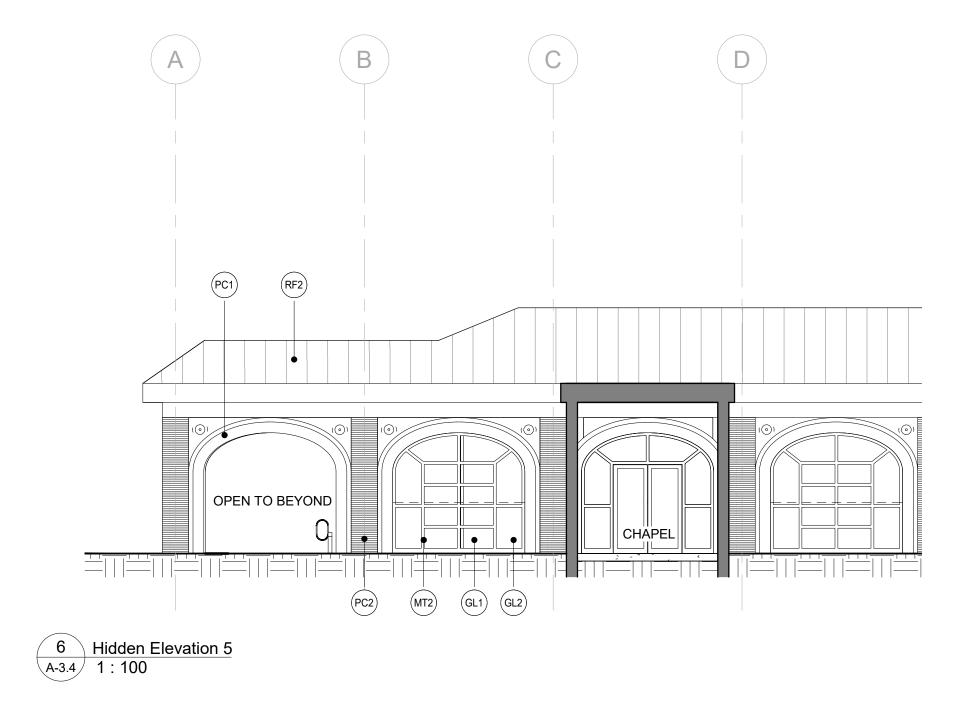

Rosemarie Humphries, President 216 Chrislea Road, Suite 103

| S               | t. Andre Bessette Church Drawing List         |
|-----------------|-----------------------------------------------|
| Sheet<br>Number | Sheet Name                                    |
| A nabita atumal | Drewinger                                     |
| Architectural   |                                               |
| A-0.0           |                                               |
| A-1.1           | Context Plan and Drawings List                |
| A-1.2           | Main Facade Perspective                       |
| A-1.3a          | Building Massing Axonometrics                 |
| A-1.3b          | Axonometric View of Nave Interior             |
| A-1.4           | Sustainability Diagrams                       |
| A-1.5           | Legal Survey Key Plan                         |
| A-1.6           | Topographical Survey                          |
| A-1.7           | Site Plan                                     |
| A-2.1           | Basement Level Plan                           |
| A-2.2           | Ground Level Plan                             |
| A-2.3           | Mezzanine Level Plan                          |
| A-2.4           | Ground Level Reflected Ceiling Plan           |
| A-2.5           | Roof Plan                                     |
| A-3.0           | West Facade Elevation                         |
| A-3.1           | North Facade Elevation                        |
| A-3.2           | East Facade Elevation                         |
| A-3.3           | South Facade Elevation                        |
| A-3.4           | Hidden Elevations                             |
| A-4.0           | Nave North-South at Basement Building Sectior |
| A-4.1           | Nave East-West Building Section               |
| A-4.2           | Nave North-South Building Section             |
| A-7.1           | Typical Wall Details                          |
| A-7.3           | Mezzanine Plan & Section                      |
| A-8.2           | Nartex Interior Elevations                    |
| A-8.3           | Interior Elevation                            |
| A-9.1           | Typical West and East Exterior Details        |
| ι               | 1                                             |