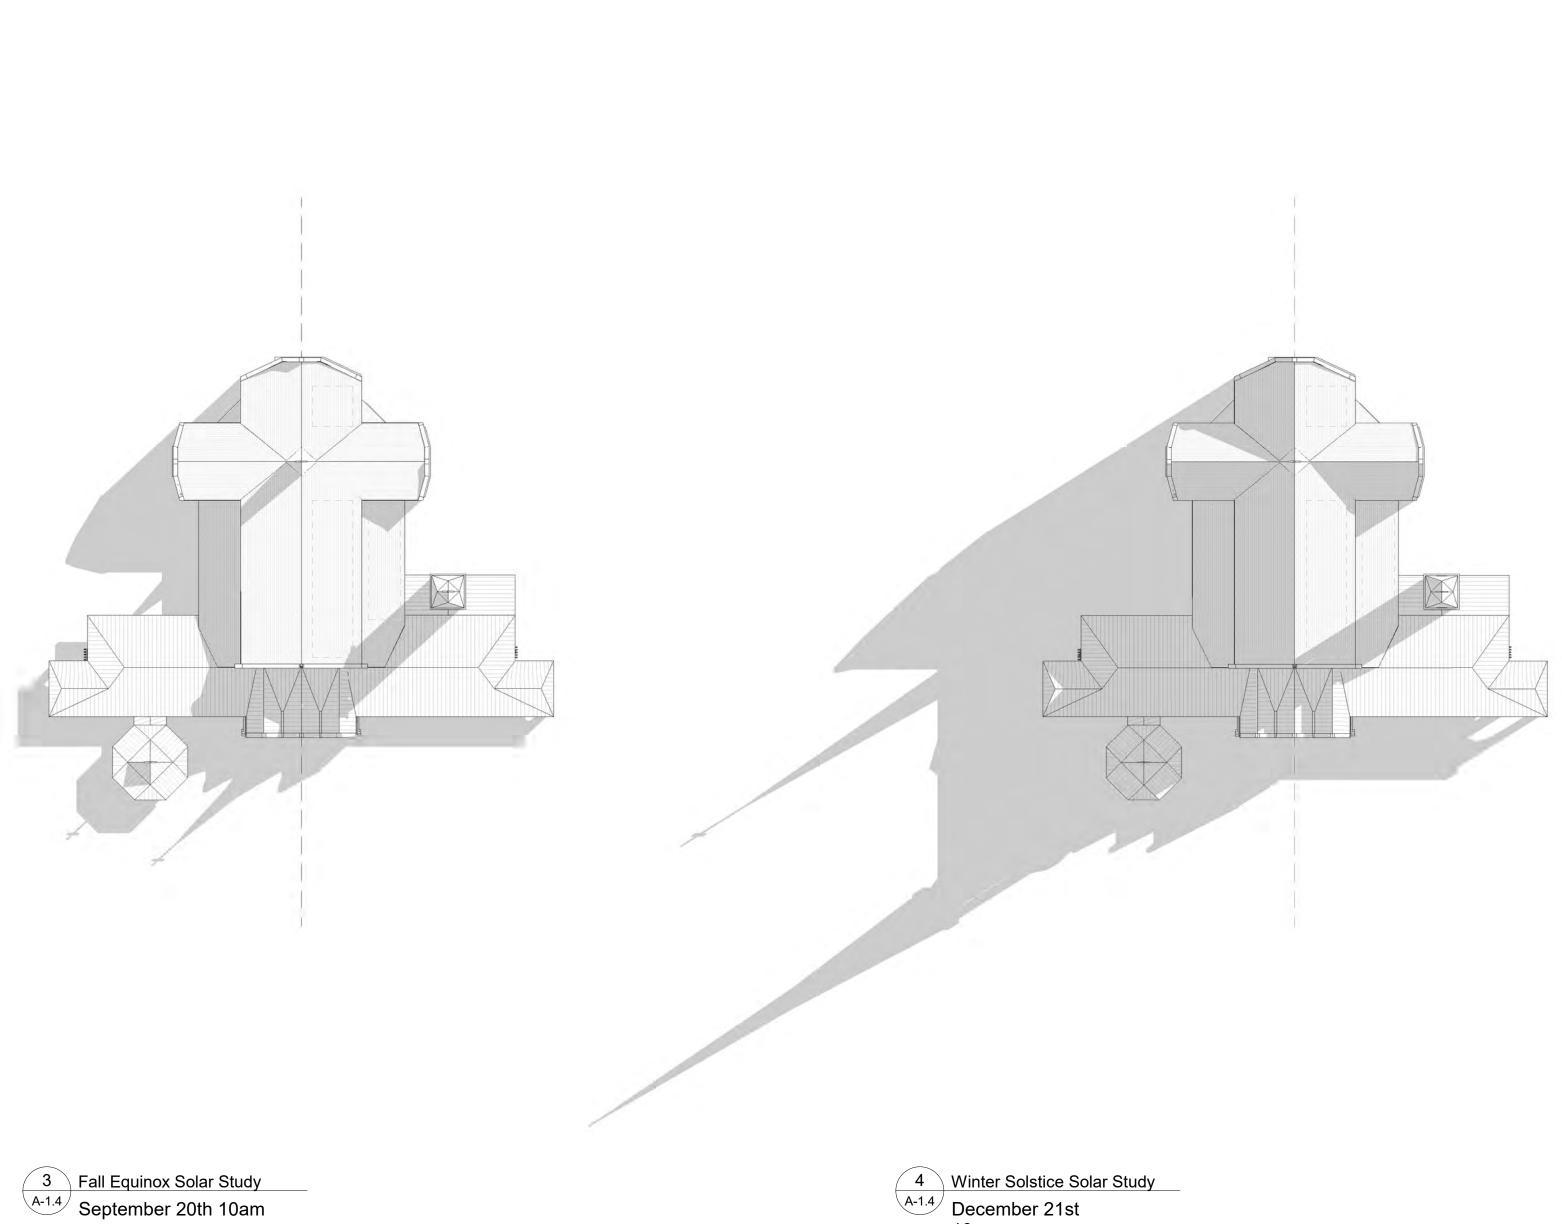

Rosemarie Humphries, President 216 Chrislea Road, Suite 103

| S               | t. Andre Bessette Church Drawing List         |
|-----------------|-----------------------------------------------|
| Sheet<br>Number | Sheet Name                                    |
| A nabita atumal | Drewinger                                     |
| Architectural   |                                               |
| A-0.0           |                                               |
| A-1.1           | Context Plan and Drawings List                |
| A-1.2           | Main Facade Perspective                       |
| A-1.3a          | Building Massing Axonometrics                 |
| A-1.3b          | Axonometric View of Nave Interior             |
| A-1.4           | Sustainability Diagrams                       |
| A-1.5           | Legal Survey Key Plan                         |
| A-1.6           | Topographical Survey                          |
| A-1.7           | Site Plan                                     |
| A-2.1           | Basement Level Plan                           |
| A-2.2           | Ground Level Plan                             |
| A-2.3           | Mezzanine Level Plan                          |
| A-2.4           | Ground Level Reflected Ceiling Plan           |
| A-2.5           | Roof Plan                                     |
| A-3.0           | West Facade Elevation                         |
| A-3.1           | North Facade Elevation                        |
| A-3.2           | East Facade Elevation                         |
| A-3.3           | South Facade Elevation                        |
| A-3.4           | Hidden Elevations                             |
| A-4.0           | Nave North-South at Basement Building Sectior |
| A-4.1           | Nave East-West Building Section               |
| A-4.2           | Nave North-South Building Section             |
| A-7.1           | Typical Wall Details                          |
| A-7.3           | Mezzanine Plan & Section                      |
| A-8.2           | Nartex Interior Elevations                    |
| A-8.3           | Interior Elevation                            |
| A-9.1           | Typical West and East Exterior Details        |
| ι               | 1                                             |