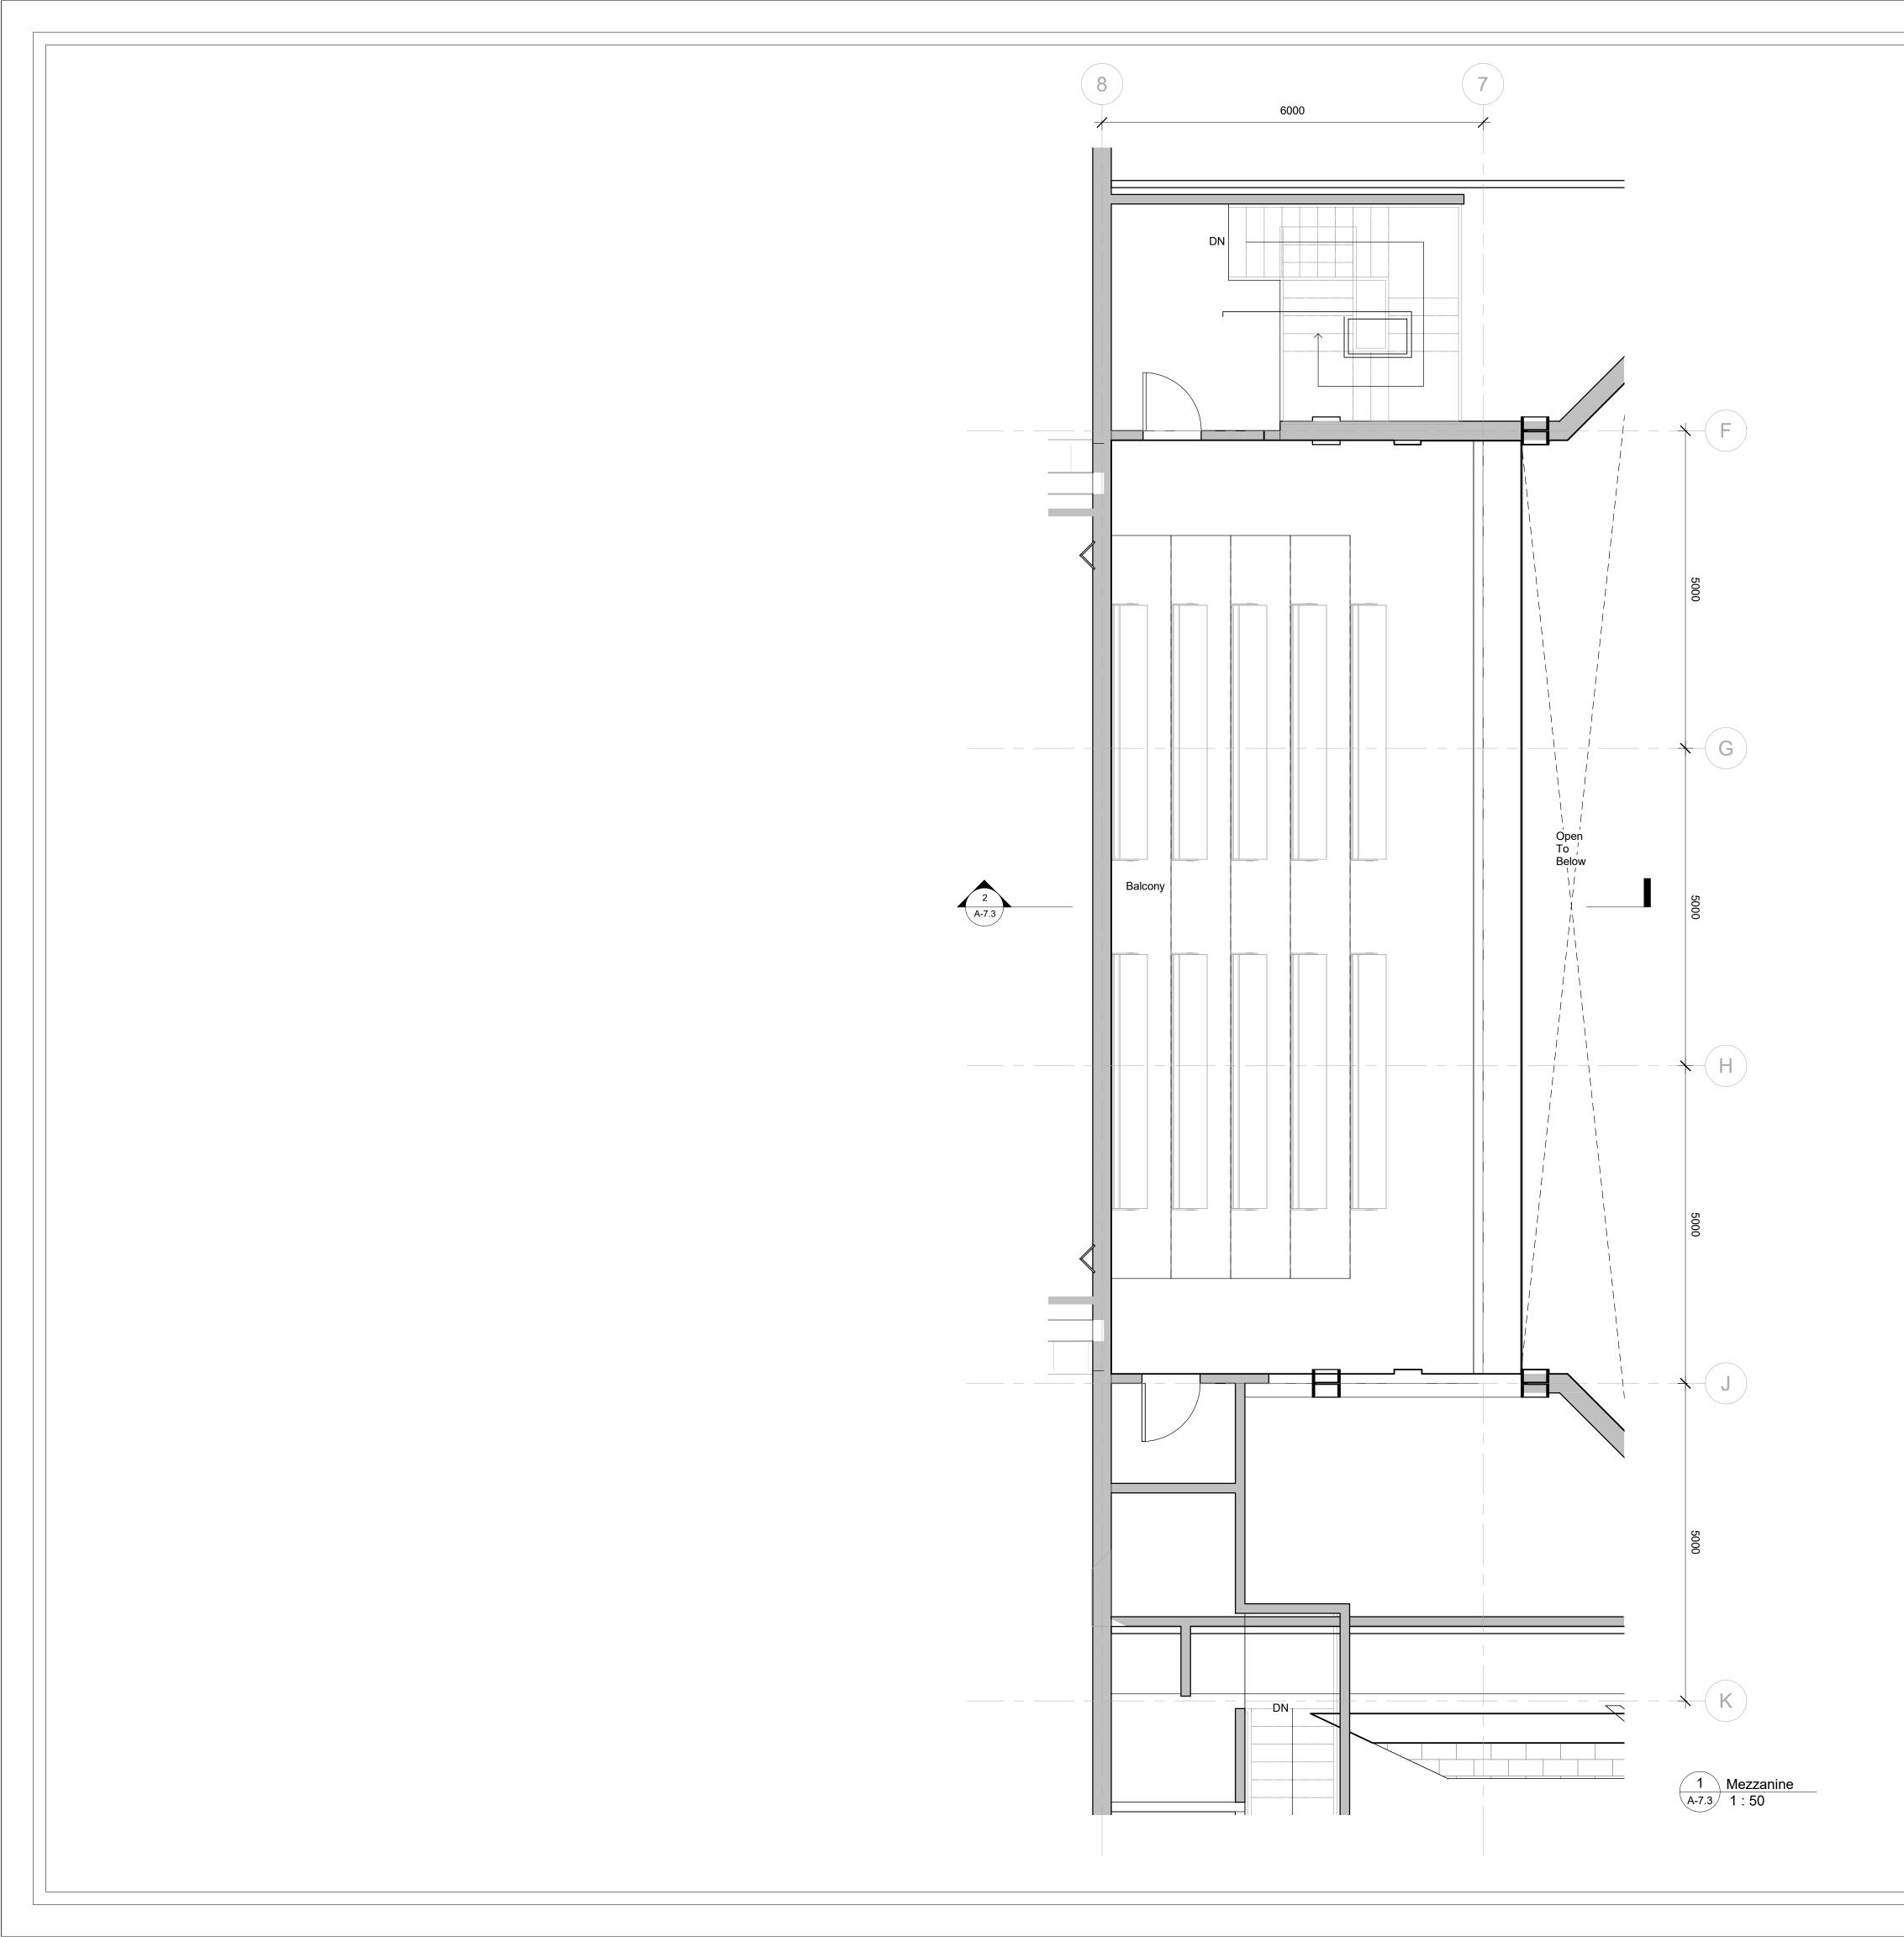

Rosemarie Humphries, President 216 Chrislea Road, Suite 103

| S               | t. Andre Bessette Church Drawing List         |
|-----------------|-----------------------------------------------|
| Sheet<br>Number | Sheet Name                                    |
| A nabita atumal | Drewinger                                     |
| Architectural   |                                               |
| A-0.0           |                                               |
| A-1.1           | Context Plan and Drawings List                |
| A-1.2           | Main Facade Perspective                       |
| A-1.3a          | Building Massing Axonometrics                 |
| A-1.3b          | Axonometric View of Nave Interior             |
| A-1.4           | Sustainability Diagrams                       |
| A-1.5           | Legal Survey Key Plan                         |
| A-1.6           | Topographical Survey                          |
| A-1.7           | Site Plan                                     |
| A-2.1           | Basement Level Plan                           |
| A-2.2           | Ground Level Plan                             |
| A-2.3           | Mezzanine Level Plan                          |
| A-2.4           | Ground Level Reflected Ceiling Plan           |
| A-2.5           | Roof Plan                                     |
| A-3.0           | West Facade Elevation                         |
| A-3.1           | North Facade Elevation                        |
| A-3.2           | East Facade Elevation                         |
| A-3.3           | South Facade Elevation                        |
| A-3.4           | Hidden Elevations                             |
| A-4.0           | Nave North-South at Basement Building Sectior |
| A-4.1           | Nave East-West Building Section               |
| A-4.2           | Nave North-South Building Section             |
| A-7.1           | Typical Wall Details                          |
| A-7.3           | Mezzanine Plan & Section                      |
| A-8.2           | Nartex Interior Elevations                    |
| A-8.3           | Interior Elevation                            |
| A-9.1           | Typical West and East Exterior Details        |
| ι               | 1                                             |