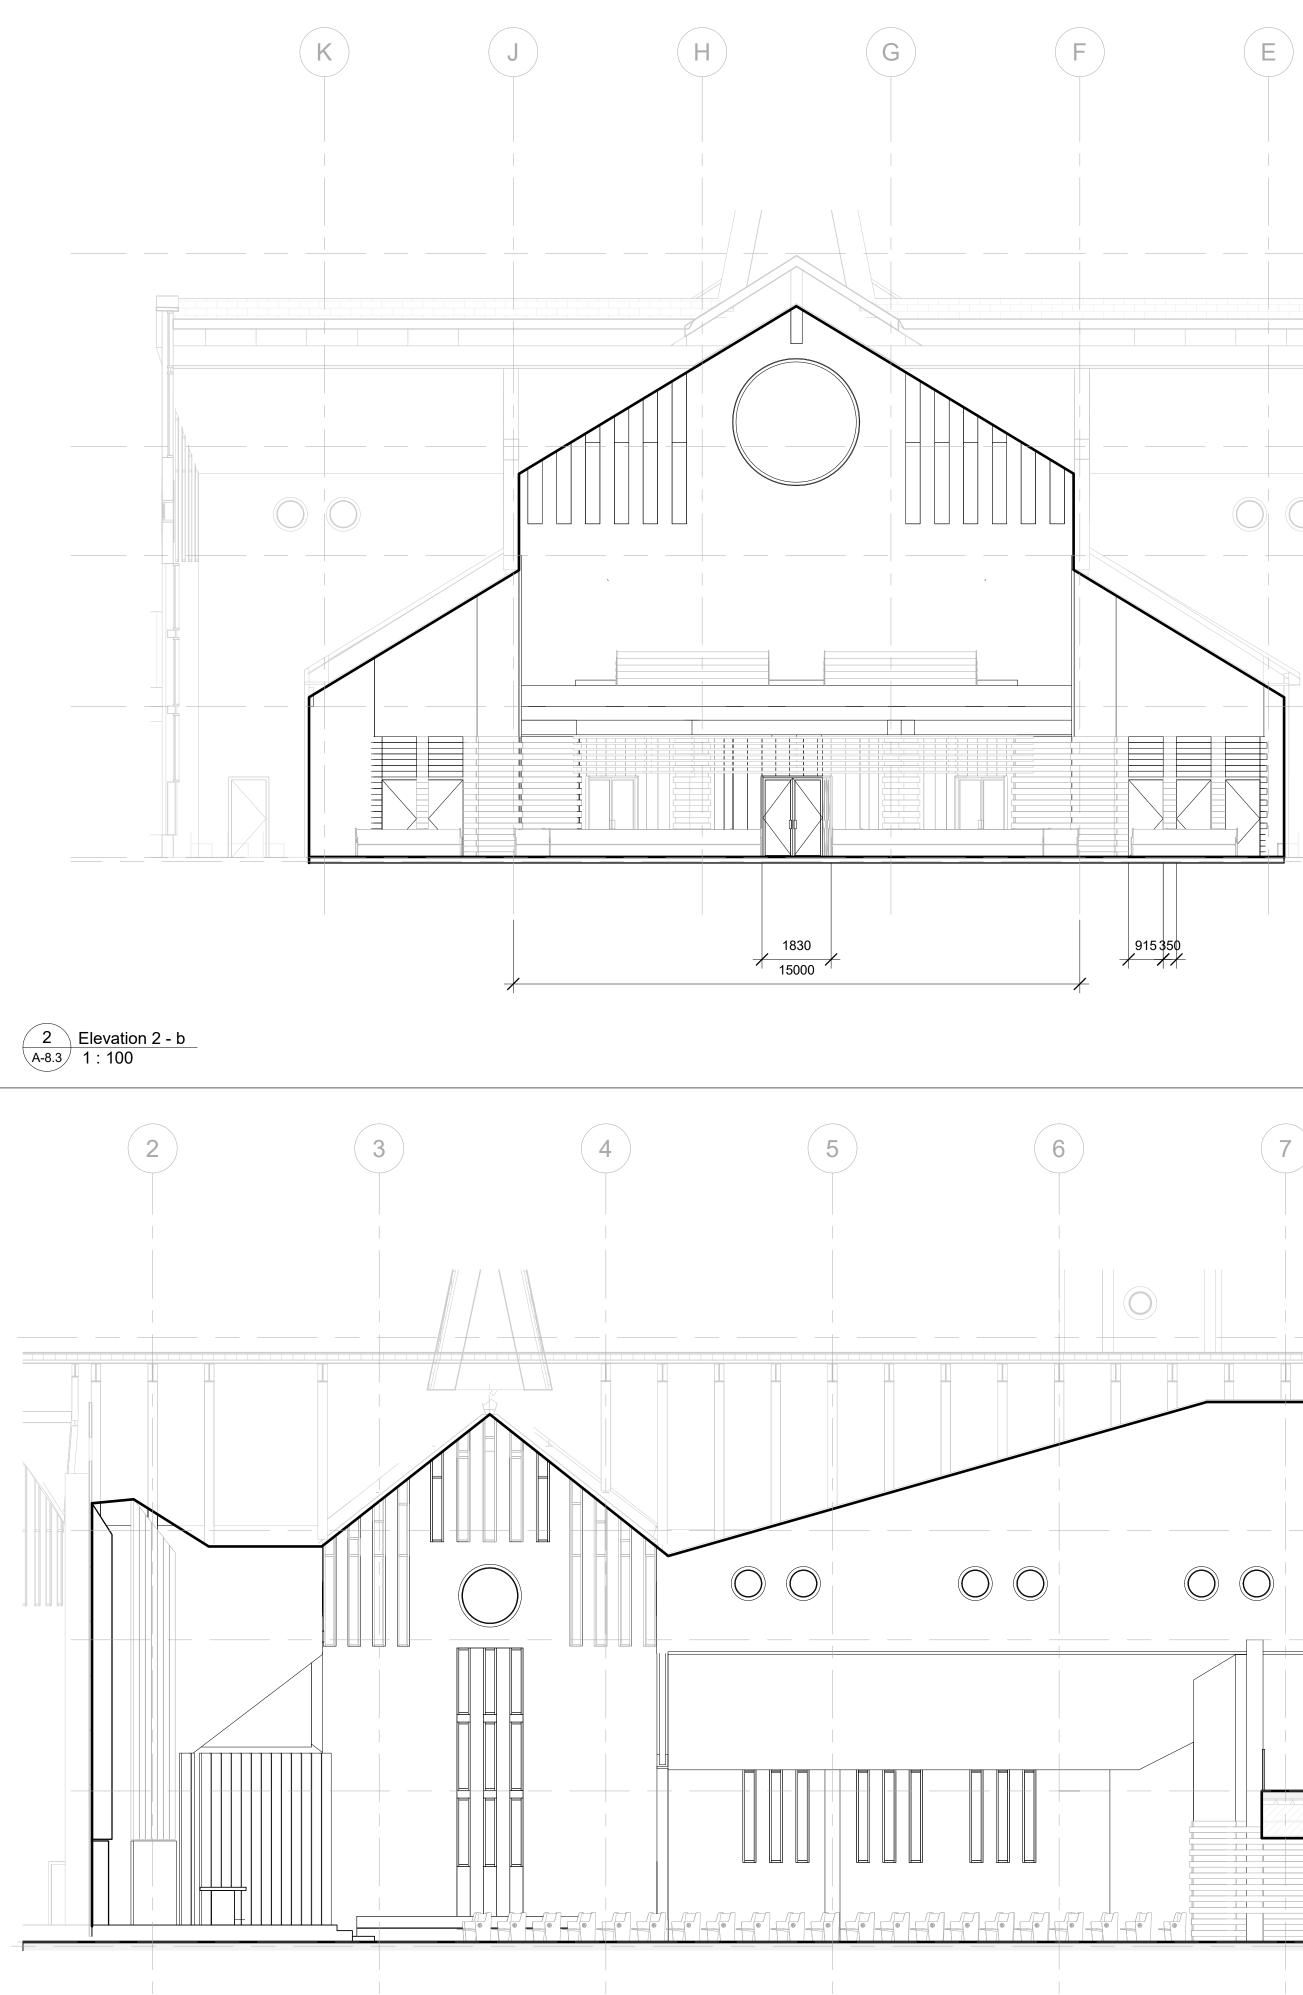

Rosemarie Humphries, President 216 Chrislea Road, Suite 103

| S               | t. Andre Bessette Church Drawing List         |
|-----------------|-----------------------------------------------|
| Sheet<br>Number | Sheet Name                                    |
| A nabita atumal | Drewinger                                     |
| Architectural   |                                               |
| A-0.0           |                                               |
| A-1.1           | Context Plan and Drawings List                |
| A-1.2           | Main Facade Perspective                       |
| A-1.3a          | Building Massing Axonometrics                 |
| A-1.3b          | Axonometric View of Nave Interior             |
| A-1.4           | Sustainability Diagrams                       |
| A-1.5           | Legal Survey Key Plan                         |
| A-1.6           | Topographical Survey                          |
| A-1.7           | Site Plan                                     |
| A-2.1           | Basement Level Plan                           |
| A-2.2           | Ground Level Plan                             |
| A-2.3           | Mezzanine Level Plan                          |
| A-2.4           | Ground Level Reflected Ceiling Plan           |
| A-2.5           | Roof Plan                                     |
| A-3.0           | West Facade Elevation                         |
| A-3.1           | North Facade Elevation                        |
| A-3.2           | East Facade Elevation                         |
| A-3.3           | South Facade Elevation                        |
| A-3.4           | Hidden Elevations                             |
| A-4.0           | Nave North-South at Basement Building Sectior |
| A-4.1           | Nave East-West Building Section               |
| A-4.2           | Nave North-South Building Section             |
| A-7.1           | Typical Wall Details                          |
| A-7.3           | Mezzanine Plan & Section                      |
| A-8.2           | Nartex Interior Elevations                    |
| A-8.3           | Interior Elevation                            |
| A-9.1           | Typical West and East Exterior Details        |
| ι               | 1                                             |