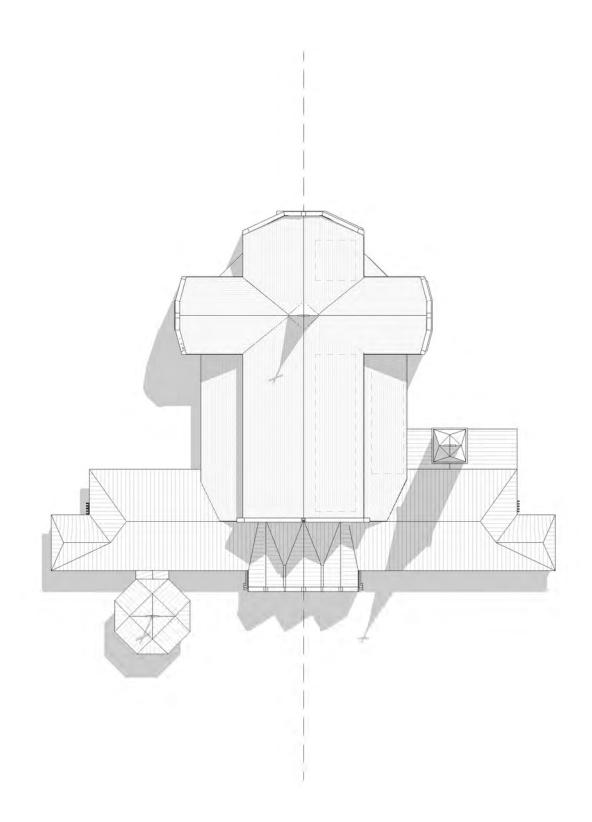

Rosemarie Humphries, President 216 Chrislea Road, Suite 103

| S               | t. Andre Bessette Church Drawing List         |
|-----------------|-----------------------------------------------|
| Sheet<br>Number | Sheet Name                                    |
| A nabita atumal | Drewinger                                     |
| Architectural   |                                               |
| A-0.0           |                                               |
| A-1.1           | Context Plan and Drawings List                |
| A-1.2           | Main Facade Perspective                       |
| A-1.3a          | Building Massing Axonometrics                 |
| A-1.3b          | Axonometric View of Nave Interior             |
| A-1.4           | Sustainability Diagrams                       |
| A-1.5           | Legal Survey Key Plan                         |
| A-1.6           | Topographical Survey                          |
| A-1.7           | Site Plan                                     |
| A-2.1           | Basement Level Plan                           |
| A-2.2           | Ground Level Plan                             |
| A-2.3           | Mezzanine Level Plan                          |
| A-2.4           | Ground Level Reflected Ceiling Plan           |
| A-2.5           | Roof Plan                                     |
| A-3.0           | West Facade Elevation                         |
| A-3.1           | North Facade Elevation                        |
| A-3.2           | East Facade Elevation                         |
| A-3.3           | South Facade Elevation                        |
| A-3.4           | Hidden Elevations                             |
| A-4.0           | Nave North-South at Basement Building Sectior |
| A-4.1           | Nave East-West Building Section               |
| A-4.2           | Nave North-South Building Section             |
| A-7.1           | Typical Wall Details                          |
| A-7.3           | Mezzanine Plan & Section                      |
| A-8.2           | Nartex Interior Elevations                    |
| A-8.3           | Interior Elevation                            |
| A-9.1           | Typical West and East Exterior Details        |
| ι               | 1                                             |