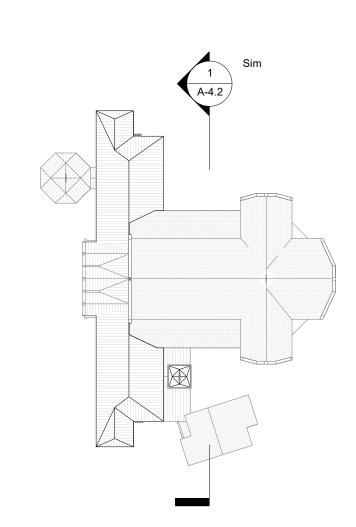

Rosemarie Humphries, President 216 Chrislea Road, Suite 103

| S               | t. Andre Bessette Church Drawing List         |
|-----------------|-----------------------------------------------|
| Sheet<br>Number | Sheet Name                                    |
| A nabita atumal | Drewinger                                     |
| Architectural   |                                               |
| A-0.0           |                                               |
| A-1.1           | Context Plan and Drawings List                |
| A-1.2           | Main Facade Perspective                       |
| A-1.3a          | Building Massing Axonometrics                 |
| A-1.3b          | Axonometric View of Nave Interior             |
| A-1.4           | Sustainability Diagrams                       |
| A-1.5           | Legal Survey Key Plan                         |
| A-1.6           | Topographical Survey                          |
| A-1.7           | Site Plan                                     |
| A-2.1           | Basement Level Plan                           |
| A-2.2           | Ground Level Plan                             |
| A-2.3           | Mezzanine Level Plan                          |
| A-2.4           | Ground Level Reflected Ceiling Plan           |
| A-2.5           | Roof Plan                                     |
| A-3.0           | West Facade Elevation                         |
| A-3.1           | North Facade Elevation                        |
| A-3.2           | East Facade Elevation                         |
| A-3.3           | South Facade Elevation                        |
| A-3.4           | Hidden Elevations                             |
| A-4.0           | Nave North-South at Basement Building Sectior |
| A-4.1           | Nave East-West Building Section               |
| A-4.2           | Nave North-South Building Section             |
| A-7.1           | Typical Wall Details                          |
| A-7.3           | Mezzanine Plan & Section                      |
| A-8.2           | Nartex Interior Elevations                    |
| A-8.3           | Interior Elevation                            |
| A-9.1           | Typical West and East Exterior Details        |
| ι               | 1                                             |