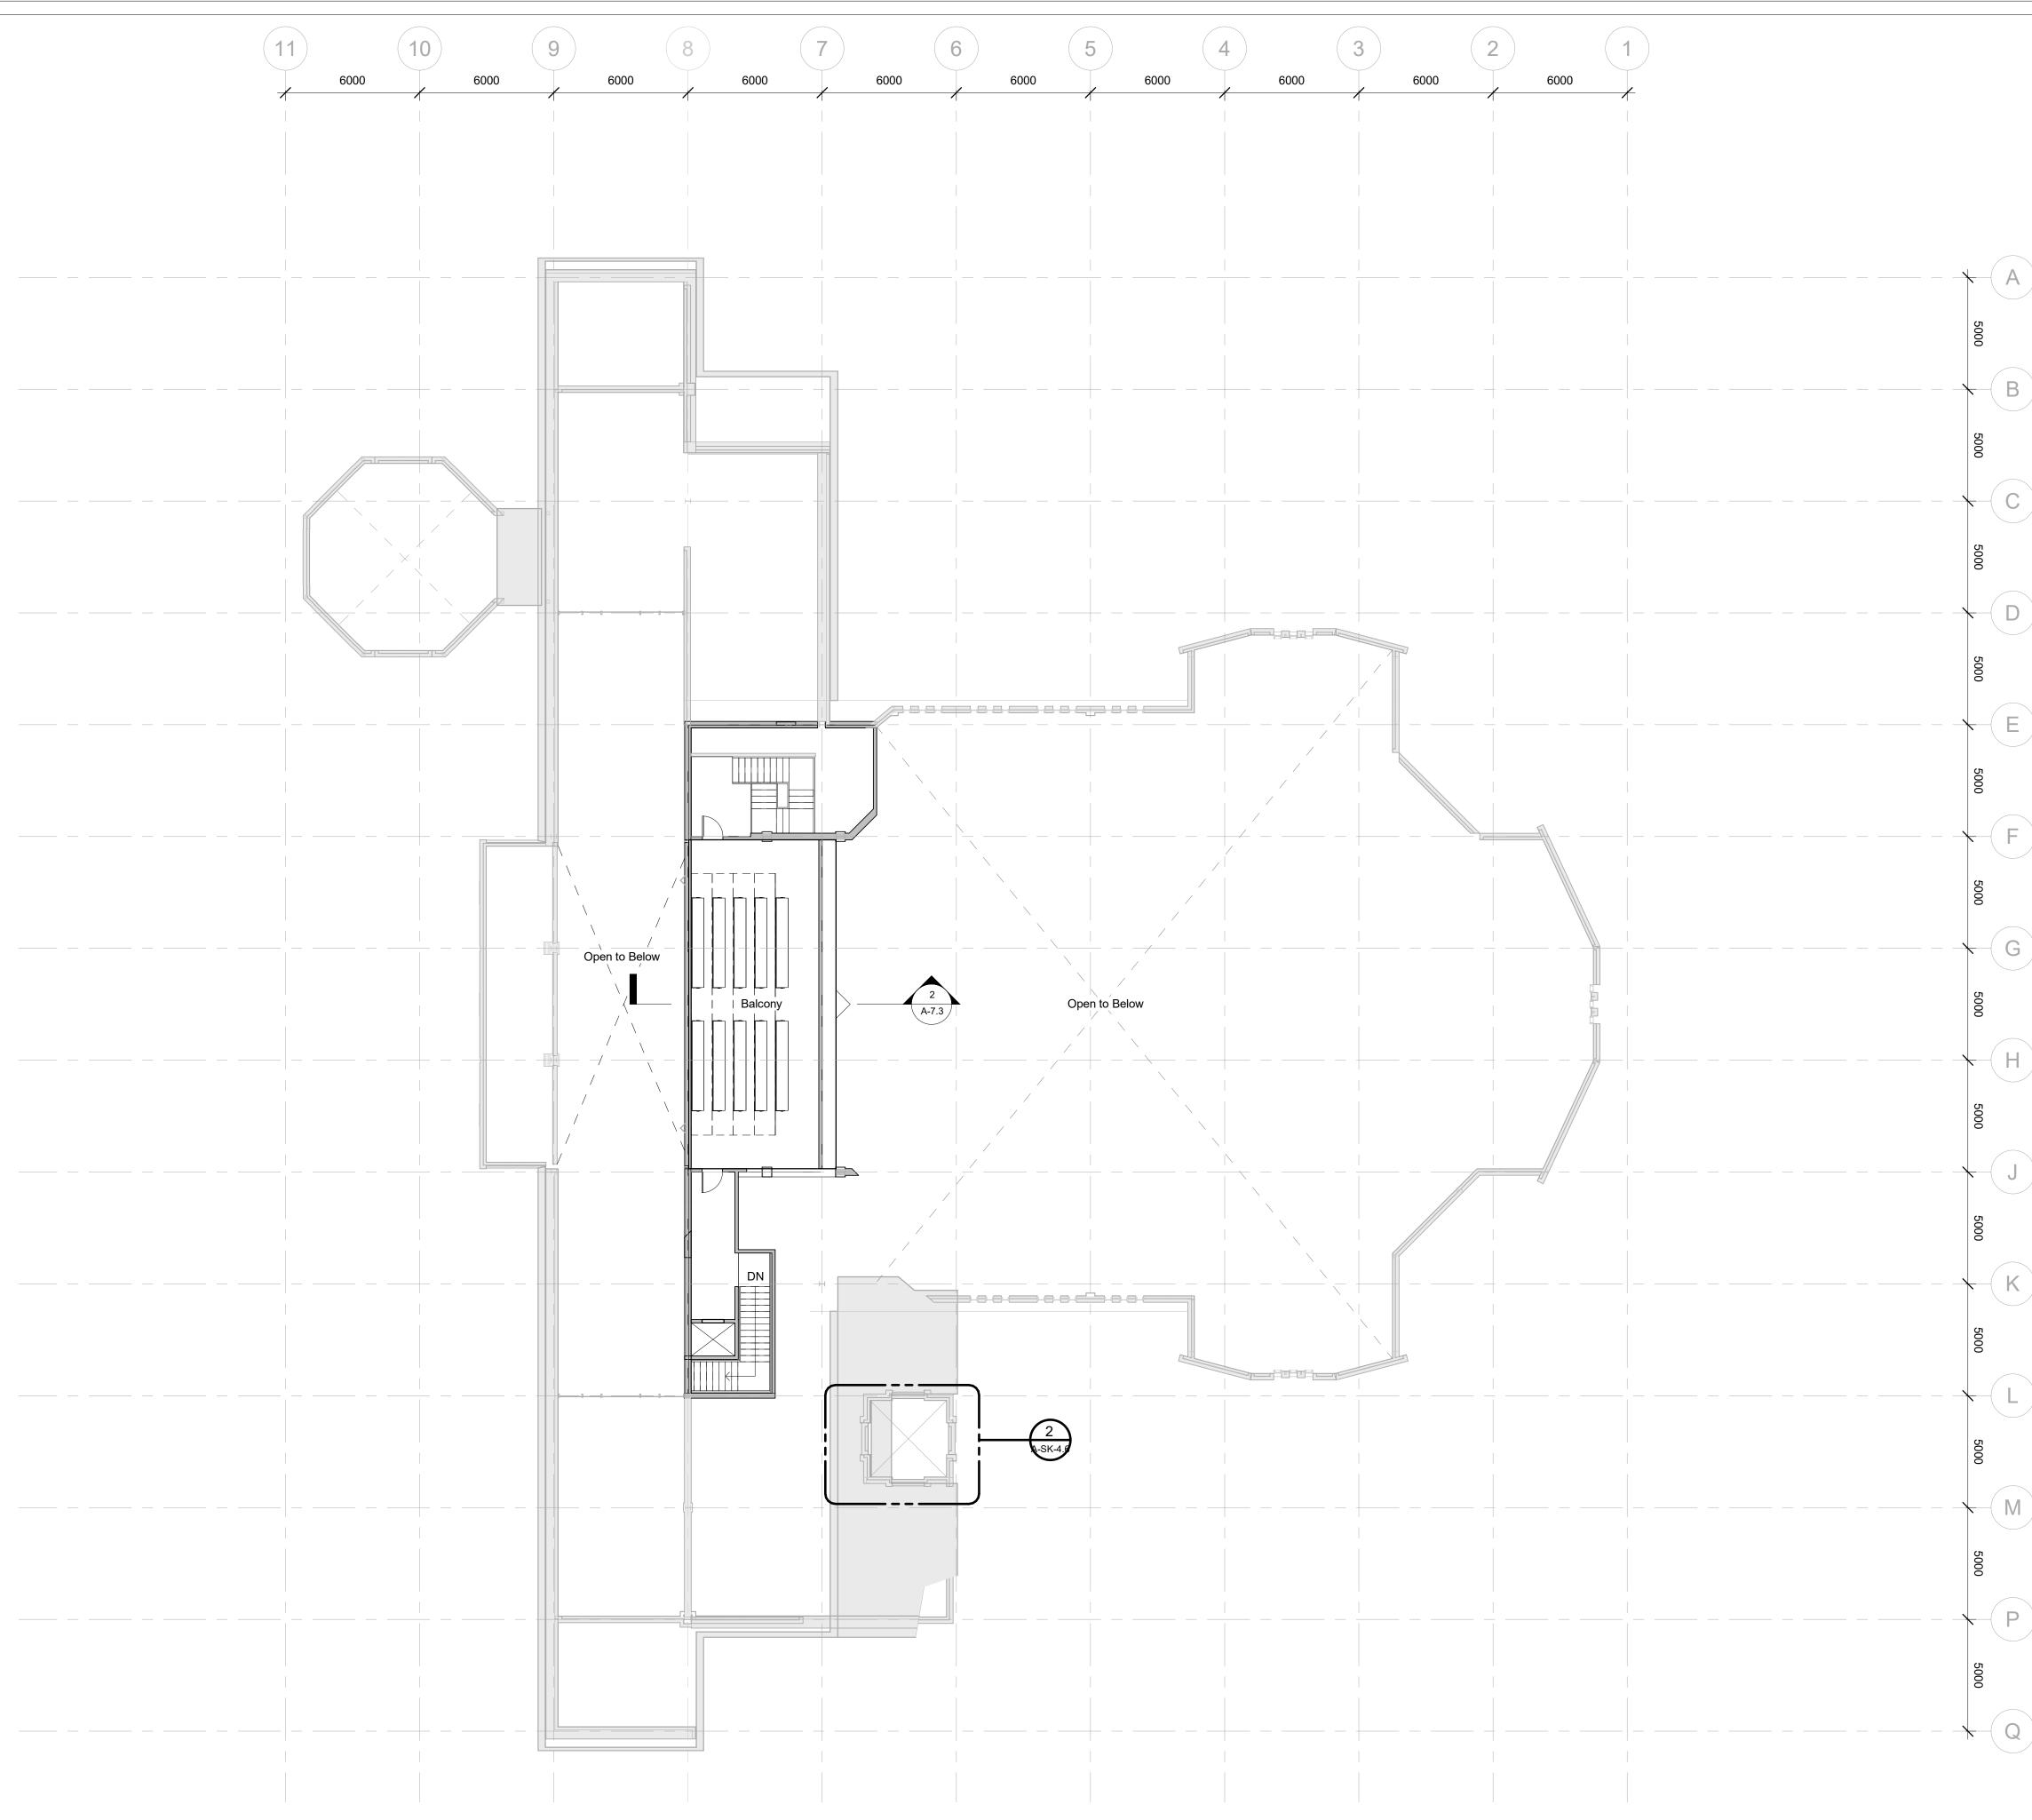

Rosemarie Humphries, President 216 Chrislea Road, Suite 103

| S               | t. Andre Bessette Church Drawing List         |
|-----------------|-----------------------------------------------|
| Sheet<br>Number | Sheet Name                                    |
| A nabita atumal | Drewinger                                     |
| Architectural   |                                               |
| A-0.0           |                                               |
| A-1.1           | Context Plan and Drawings List                |
| A-1.2           | Main Facade Perspective                       |
| A-1.3a          | Building Massing Axonometrics                 |
| A-1.3b          | Axonometric View of Nave Interior             |
| A-1.4           | Sustainability Diagrams                       |
| A-1.5           | Legal Survey Key Plan                         |
| A-1.6           | Topographical Survey                          |
| A-1.7           | Site Plan                                     |
| A-2.1           | Basement Level Plan                           |
| A-2.2           | Ground Level Plan                             |
| A-2.3           | Mezzanine Level Plan                          |
| A-2.4           | Ground Level Reflected Ceiling Plan           |
| A-2.5           | Roof Plan                                     |
| A-3.0           | West Facade Elevation                         |
| A-3.1           | North Facade Elevation                        |
| A-3.2           | East Facade Elevation                         |
| A-3.3           | South Facade Elevation                        |
| A-3.4           | Hidden Elevations                             |
| A-4.0           | Nave North-South at Basement Building Sectior |
| A-4.1           | Nave East-West Building Section               |
| A-4.2           | Nave North-South Building Section             |
| A-7.1           | Typical Wall Details                          |
| A-7.3           | Mezzanine Plan & Section                      |
| A-8.2           | Nartex Interior Elevations                    |
| A-8.3           | Interior Elevation                            |
| A-9.1           | Typical West and East Exterior Details        |
| ι               | 1                                             |