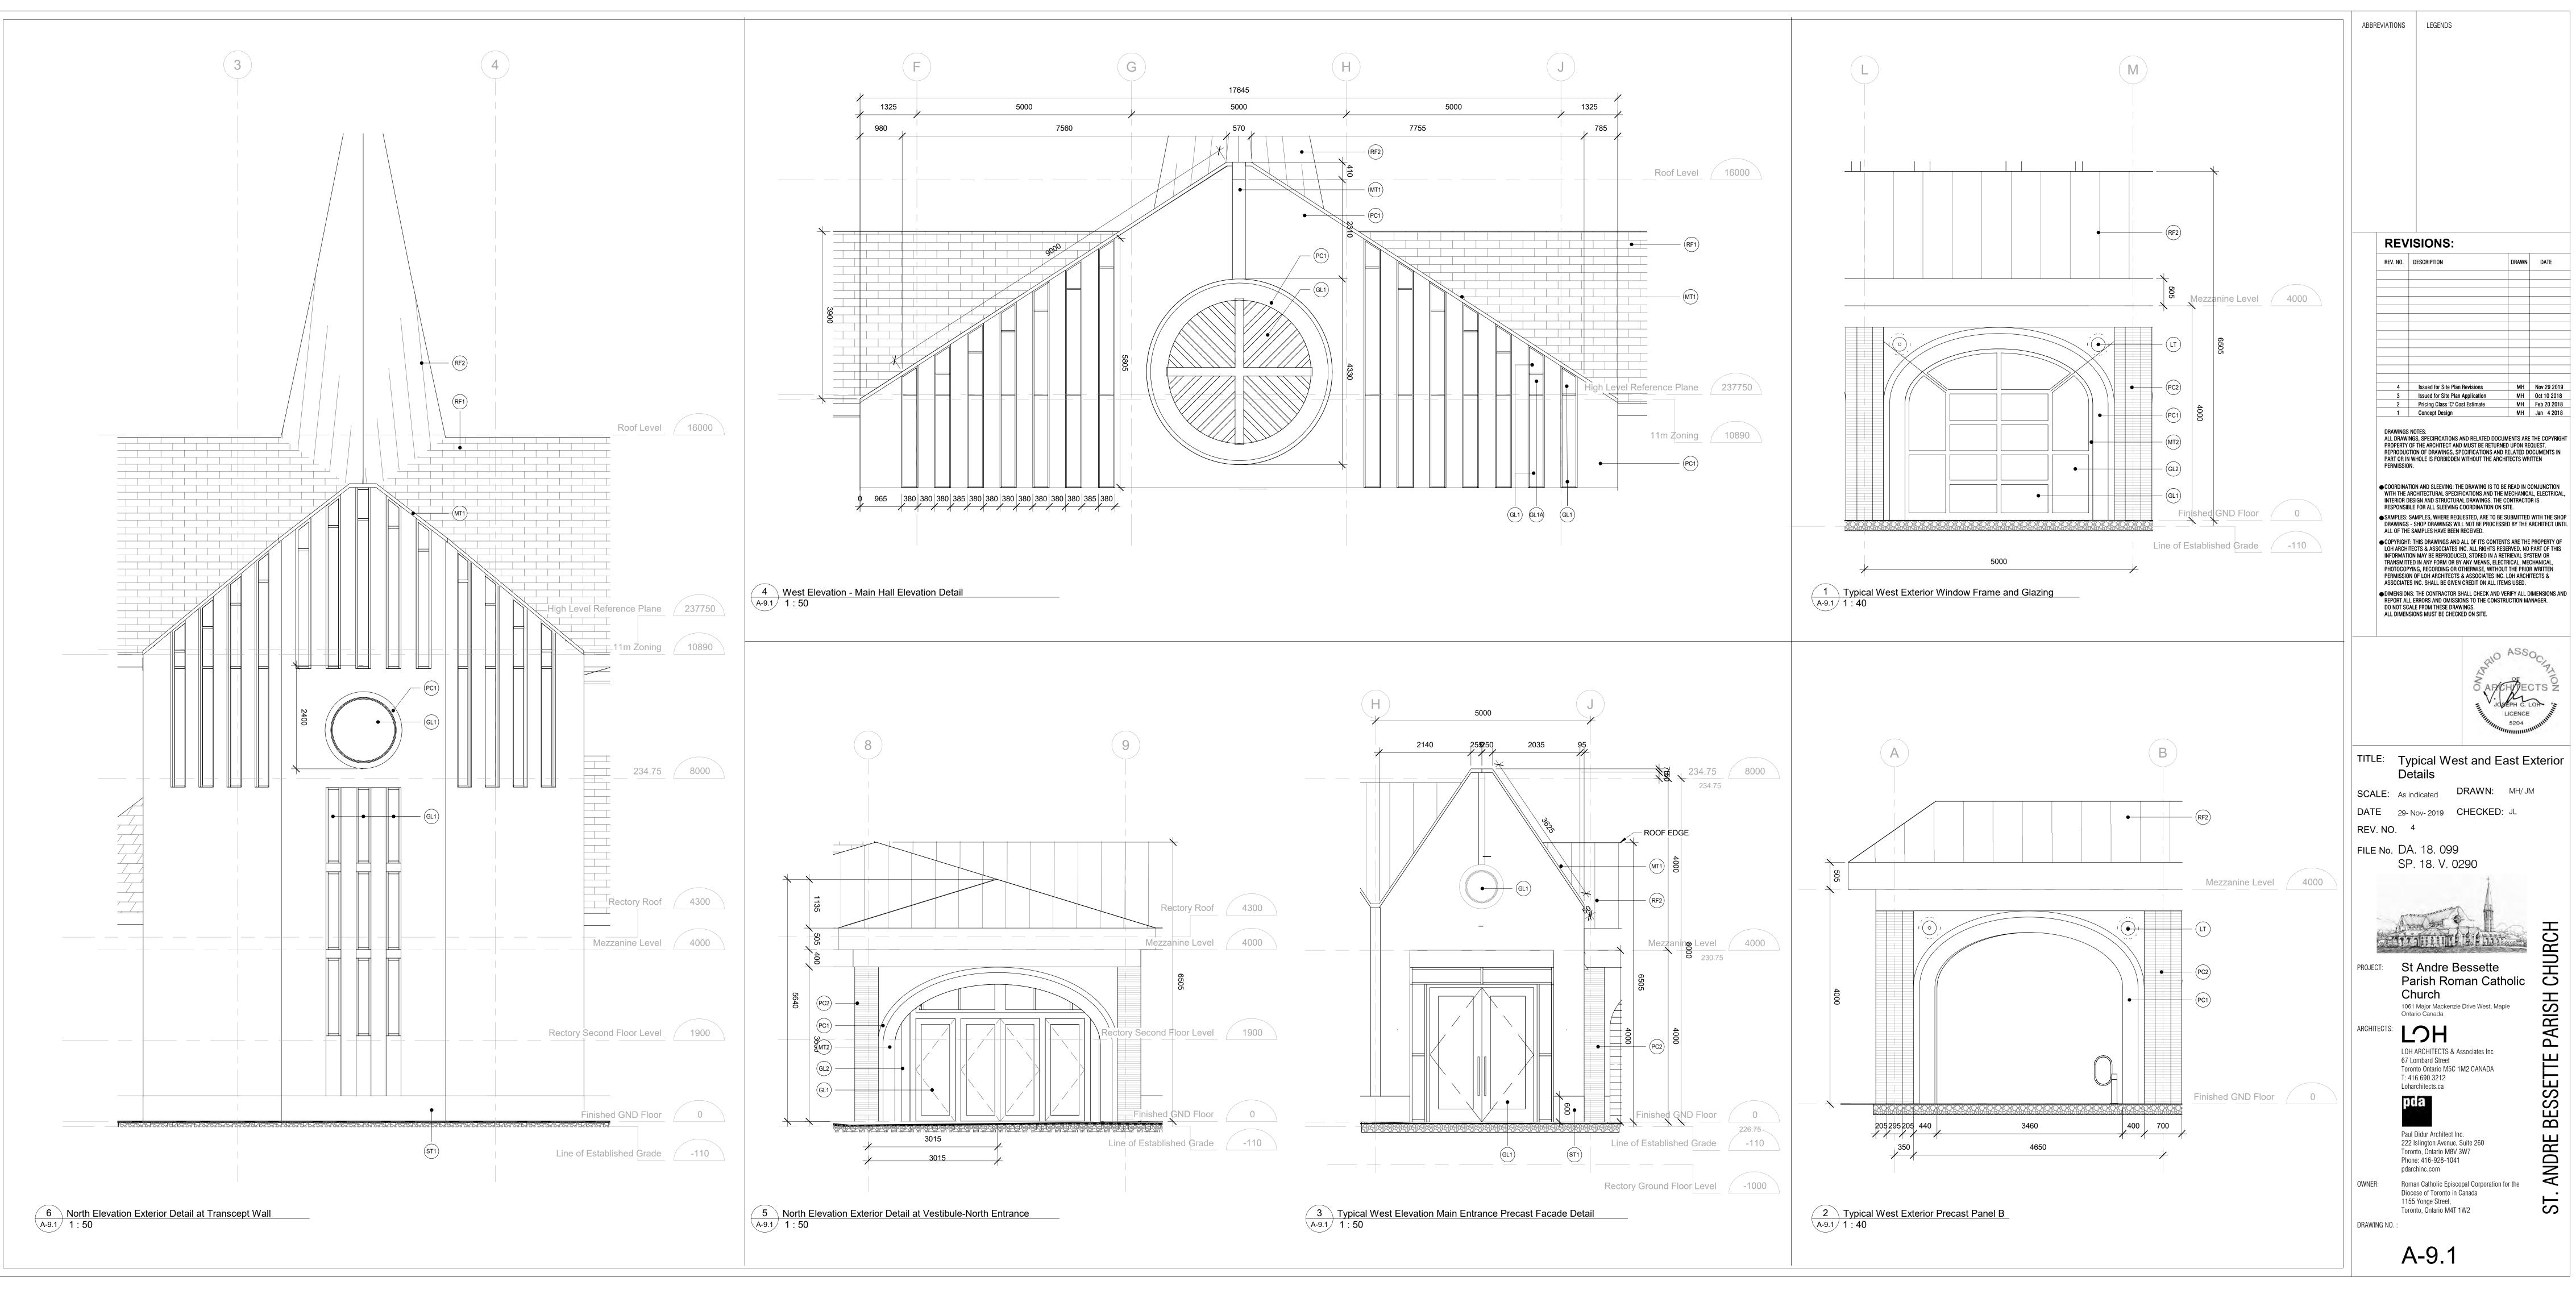

Rosemarie Humphries, President 216 Chrislea Road, Suite 103

| S               | t. Andre Bessette Church Drawing List         |
|-----------------|-----------------------------------------------|
| Sheet<br>Number | Sheet Name                                    |
| A nabita atumal | Drewinger                                     |
| Architectural   |                                               |
| A-0.0           |                                               |
| A-1.1           | Context Plan and Drawings List                |
| A-1.2           | Main Facade Perspective                       |
| A-1.3a          | Building Massing Axonometrics                 |
| A-1.3b          | Axonometric View of Nave Interior             |
| A-1.4           | Sustainability Diagrams                       |
| A-1.5           | Legal Survey Key Plan                         |
| A-1.6           | Topographical Survey                          |
| A-1.7           | Site Plan                                     |
| A-2.1           | Basement Level Plan                           |
| A-2.2           | Ground Level Plan                             |
| A-2.3           | Mezzanine Level Plan                          |
| A-2.4           | Ground Level Reflected Ceiling Plan           |
| A-2.5           | Roof Plan                                     |
| A-3.0           | West Facade Elevation                         |
| A-3.1           | North Facade Elevation                        |
| A-3.2           | East Facade Elevation                         |
| A-3.3           | South Facade Elevation                        |
| A-3.4           | Hidden Elevations                             |
| A-4.0           | Nave North-South at Basement Building Sectior |
| A-4.1           | Nave East-West Building Section               |
| A-4.2           | Nave North-South Building Section             |
| A-7.1           | Typical Wall Details                          |
| A-7.3           | Mezzanine Plan & Section                      |
| A-8.2           | Nartex Interior Elevations                    |
| A-8.3           | Interior Elevation                            |
| A-9.1           | Typical West and East Exterior Details        |
| ι               | 1                                             |