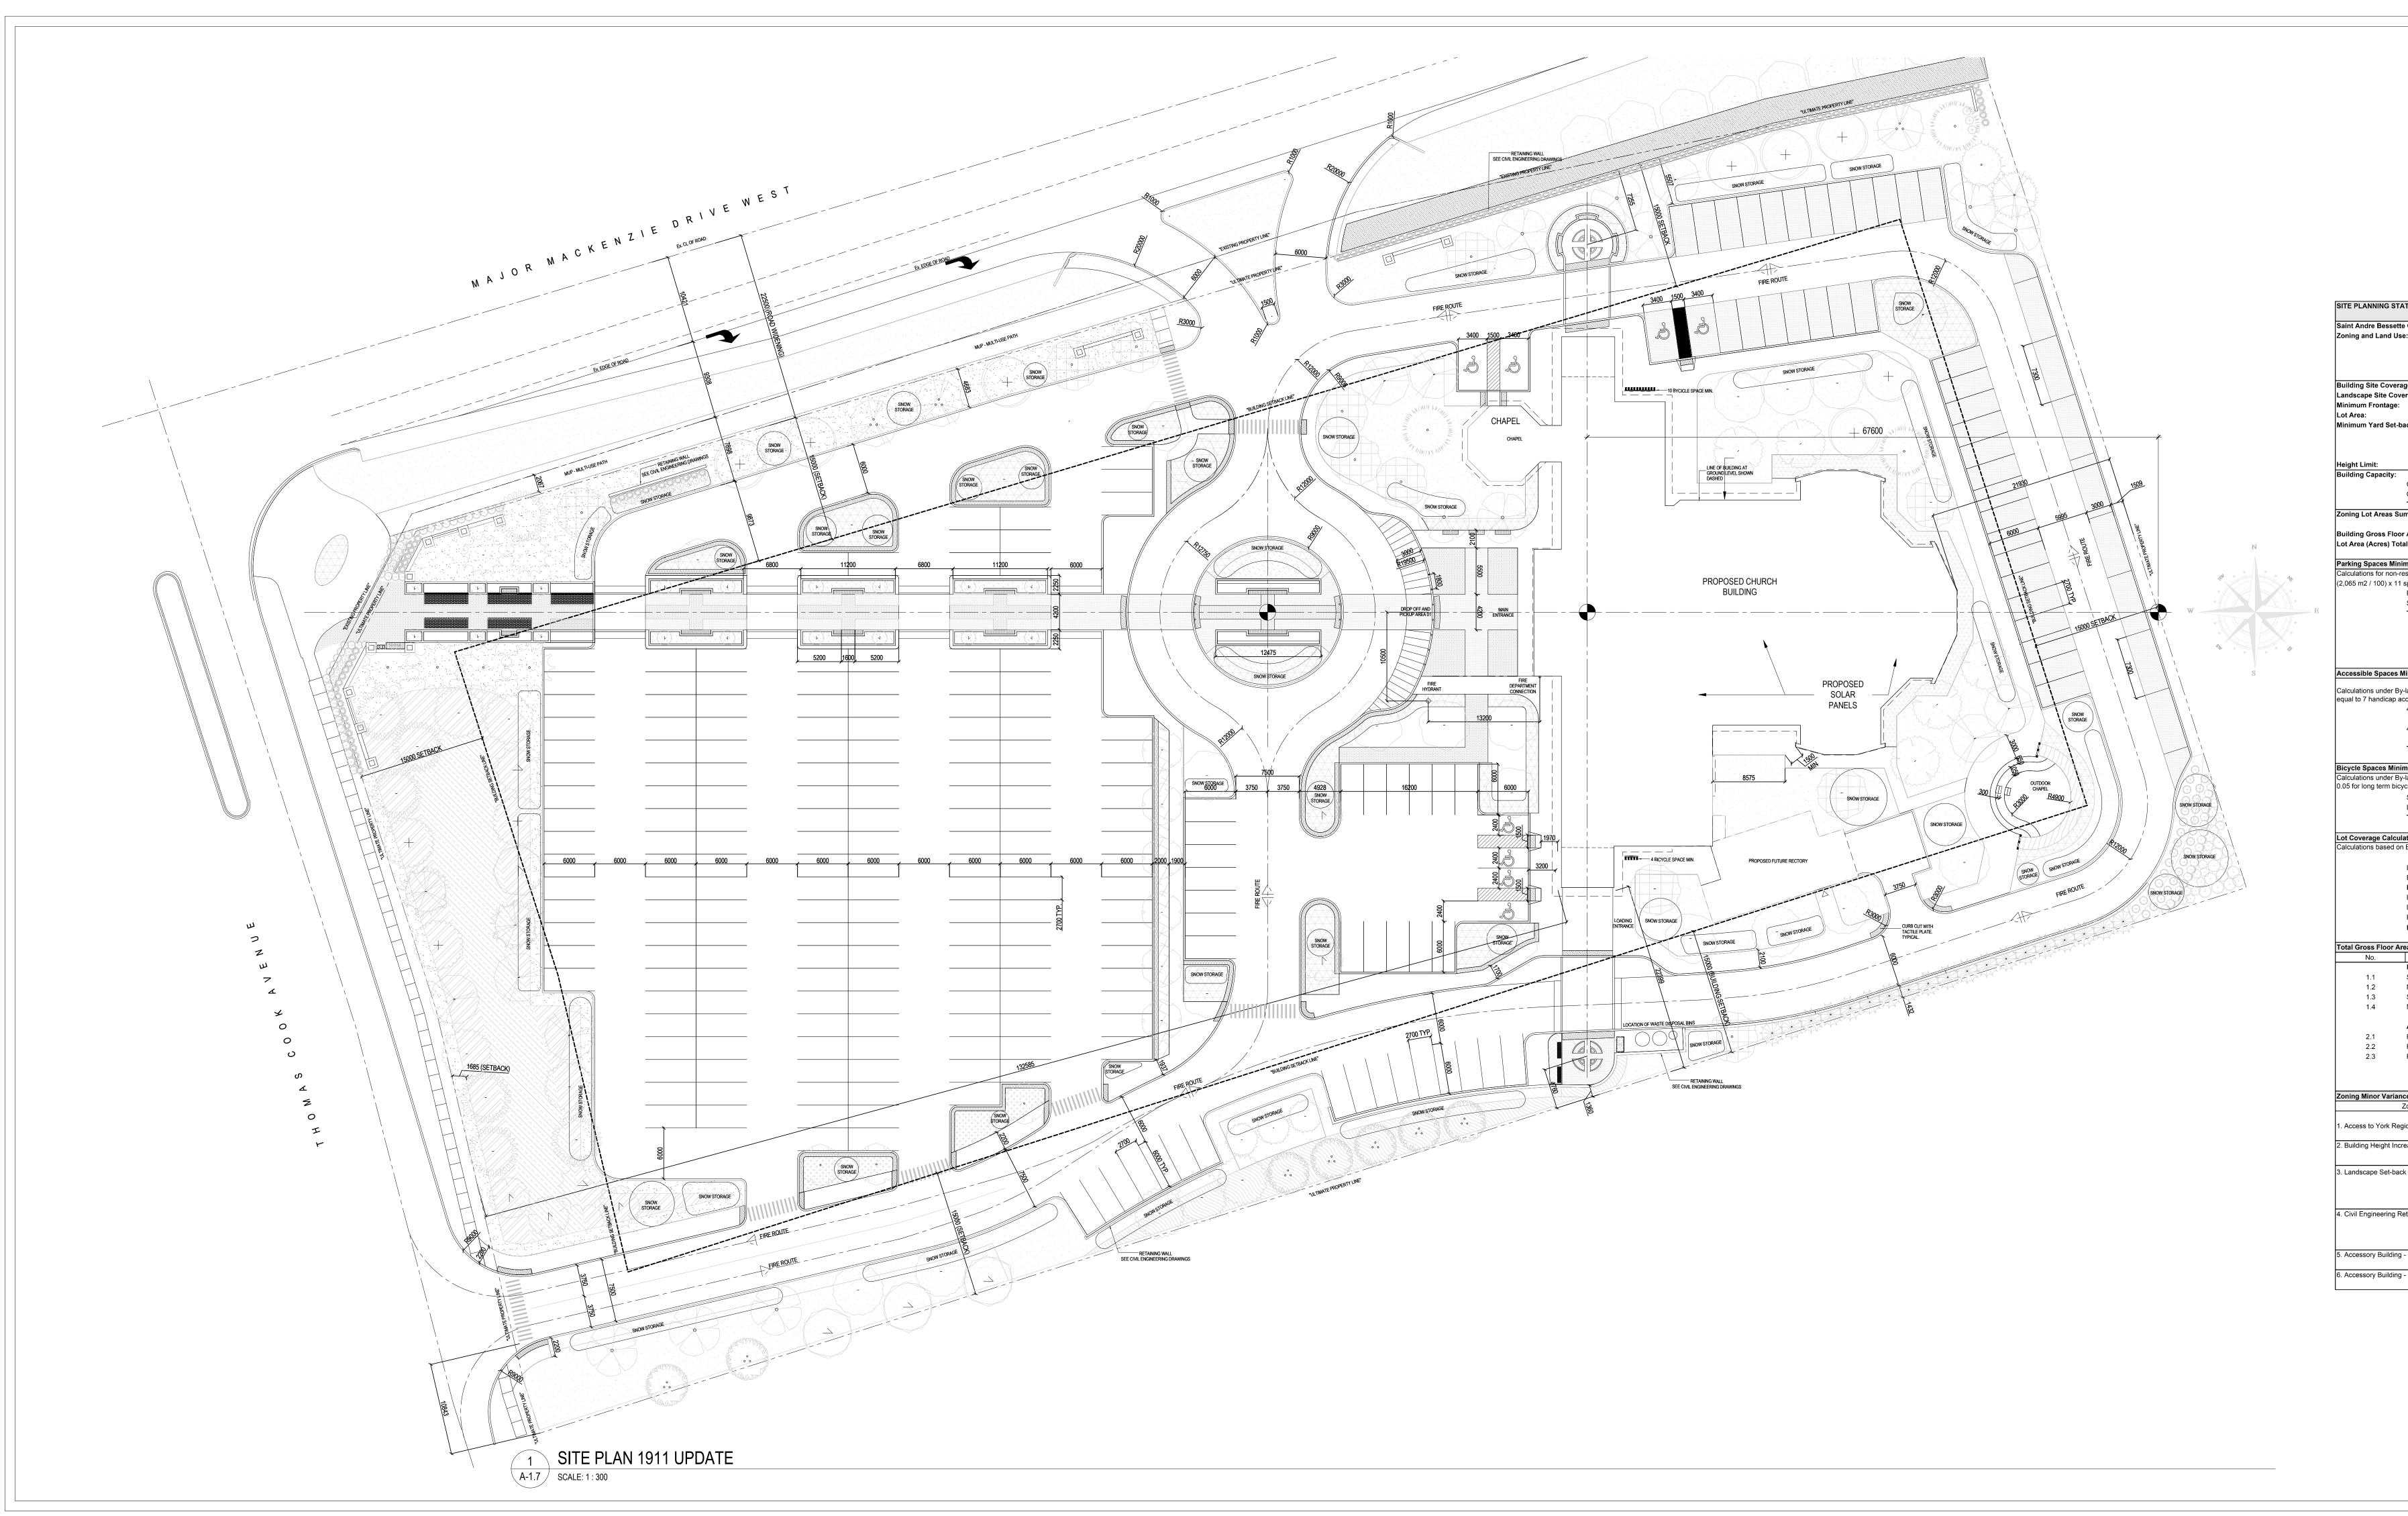

Rosemarie Humphries, President 216 Chrislea Road, Suite 103

| S               | t. Andre Bessette Church Drawing List         |
|-----------------|-----------------------------------------------|
| Sheet<br>Number | Sheet Name                                    |
| A nabita atumal | Drewinger                                     |
| Architectural   |                                               |
| A-0.0           |                                               |
| A-1.1           | Context Plan and Drawings List                |
| A-1.2           | Main Facade Perspective                       |
| A-1.3a          | Building Massing Axonometrics                 |
| A-1.3b          | Axonometric View of Nave Interior             |
| A-1.4           | Sustainability Diagrams                       |
| A-1.5           | Legal Survey Key Plan                         |
| A-1.6           | Topographical Survey                          |
| A-1.7           | Site Plan                                     |
| A-2.1           | Basement Level Plan                           |
| A-2.2           | Ground Level Plan                             |
| A-2.3           | Mezzanine Level Plan                          |
| A-2.4           | Ground Level Reflected Ceiling Plan           |
| A-2.5           | Roof Plan                                     |
| A-3.0           | West Facade Elevation                         |
| A-3.1           | North Facade Elevation                        |
| A-3.2           | East Facade Elevation                         |
| A-3.3           | South Facade Elevation                        |
| A-3.4           | Hidden Elevations                             |
| A-4.0           | Nave North-South at Basement Building Sectior |
| A-4.1           | Nave East-West Building Section               |
| A-4.2           | Nave North-South Building Section             |
| A-7.1           | Typical Wall Details                          |
| A-7.3           | Mezzanine Plan & Section                      |
| A-8.2           | Nartex Interior Elevations                    |
| A-8.3           | Interior Elevation                            |
| A-9.1           | Typical West and East Exterior Details        |
| ι               | 1                                             |