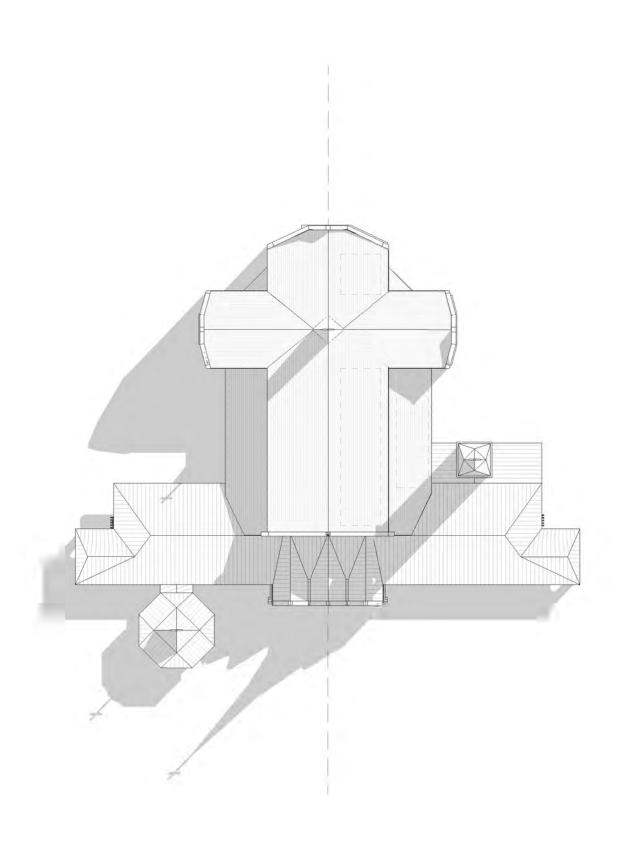

Rosemarie Humphries, President 216 Chrislea Road, Suite 103

| S               | t. Andre Bessette Church Drawing List         |
|-----------------|-----------------------------------------------|
| Sheet<br>Number | Sheet Name                                    |
| A nabita atumal | Drewinger                                     |
| Architectural   |                                               |
| A-0.0           |                                               |
| A-1.1           | Context Plan and Drawings List                |
| A-1.2           | Main Facade Perspective                       |
| A-1.3a          | Building Massing Axonometrics                 |
| A-1.3b          | Axonometric View of Nave Interior             |
| A-1.4           | Sustainability Diagrams                       |
| A-1.5           | Legal Survey Key Plan                         |
| A-1.6           | Topographical Survey                          |
| A-1.7           | Site Plan                                     |
| A-2.1           | Basement Level Plan                           |
| A-2.2           | Ground Level Plan                             |
| A-2.3           | Mezzanine Level Plan                          |
| A-2.4           | Ground Level Reflected Ceiling Plan           |
| A-2.5           | Roof Plan                                     |
| A-3.0           | West Facade Elevation                         |
| A-3.1           | North Facade Elevation                        |
| A-3.2           | East Facade Elevation                         |
| A-3.3           | South Facade Elevation                        |
| A-3.4           | Hidden Elevations                             |
| A-4.0           | Nave North-South at Basement Building Sectior |
| A-4.1           | Nave East-West Building Section               |
| A-4.2           | Nave North-South Building Section             |
| A-7.1           | Typical Wall Details                          |
| A-7.3           | Mezzanine Plan & Section                      |
| A-8.2           | Nartex Interior Elevations                    |
| A-8.3           | Interior Elevation                            |
| A-9.1           | Typical West and East Exterior Details        |
| ι               | 1                                             |