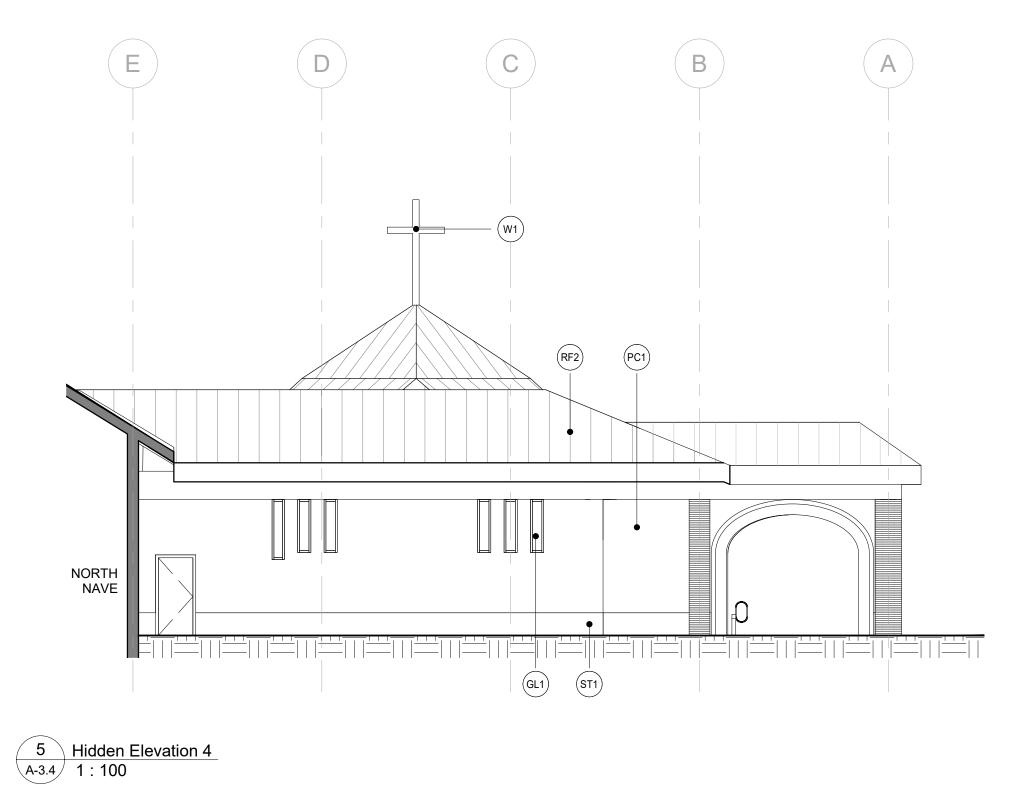

Rosemarie Humphries, President 216 Chrislea Road, Suite 103

| S               | t. Andre Bessette Church Drawing List         |
|-----------------|-----------------------------------------------|
| Sheet<br>Number | Sheet Name                                    |
| A nabita atumal | Drewinger                                     |
| Architectural   |                                               |
| A-0.0           |                                               |
| A-1.1           | Context Plan and Drawings List                |
| A-1.2           | Main Facade Perspective                       |
| A-1.3a          | Building Massing Axonometrics                 |
| A-1.3b          | Axonometric View of Nave Interior             |
| A-1.4           | Sustainability Diagrams                       |
| A-1.5           | Legal Survey Key Plan                         |
| A-1.6           | Topographical Survey                          |
| A-1.7           | Site Plan                                     |
| A-2.1           | Basement Level Plan                           |
| A-2.2           | Ground Level Plan                             |
| A-2.3           | Mezzanine Level Plan                          |
| A-2.4           | Ground Level Reflected Ceiling Plan           |
| A-2.5           | Roof Plan                                     |
| A-3.0           | West Facade Elevation                         |
| A-3.1           | North Facade Elevation                        |
| A-3.2           | East Facade Elevation                         |
| A-3.3           | South Facade Elevation                        |
| A-3.4           | Hidden Elevations                             |
| A-4.0           | Nave North-South at Basement Building Sectior |
| A-4.1           | Nave East-West Building Section               |
| A-4.2           | Nave North-South Building Section             |
| A-7.1           | Typical Wall Details                          |
| A-7.3           | Mezzanine Plan & Section                      |
| A-8.2           | Nartex Interior Elevations                    |
| A-8.3           | Interior Elevation                            |
| A-9.1           | Typical West and East Exterior Details        |
| ι               | 1                                             |