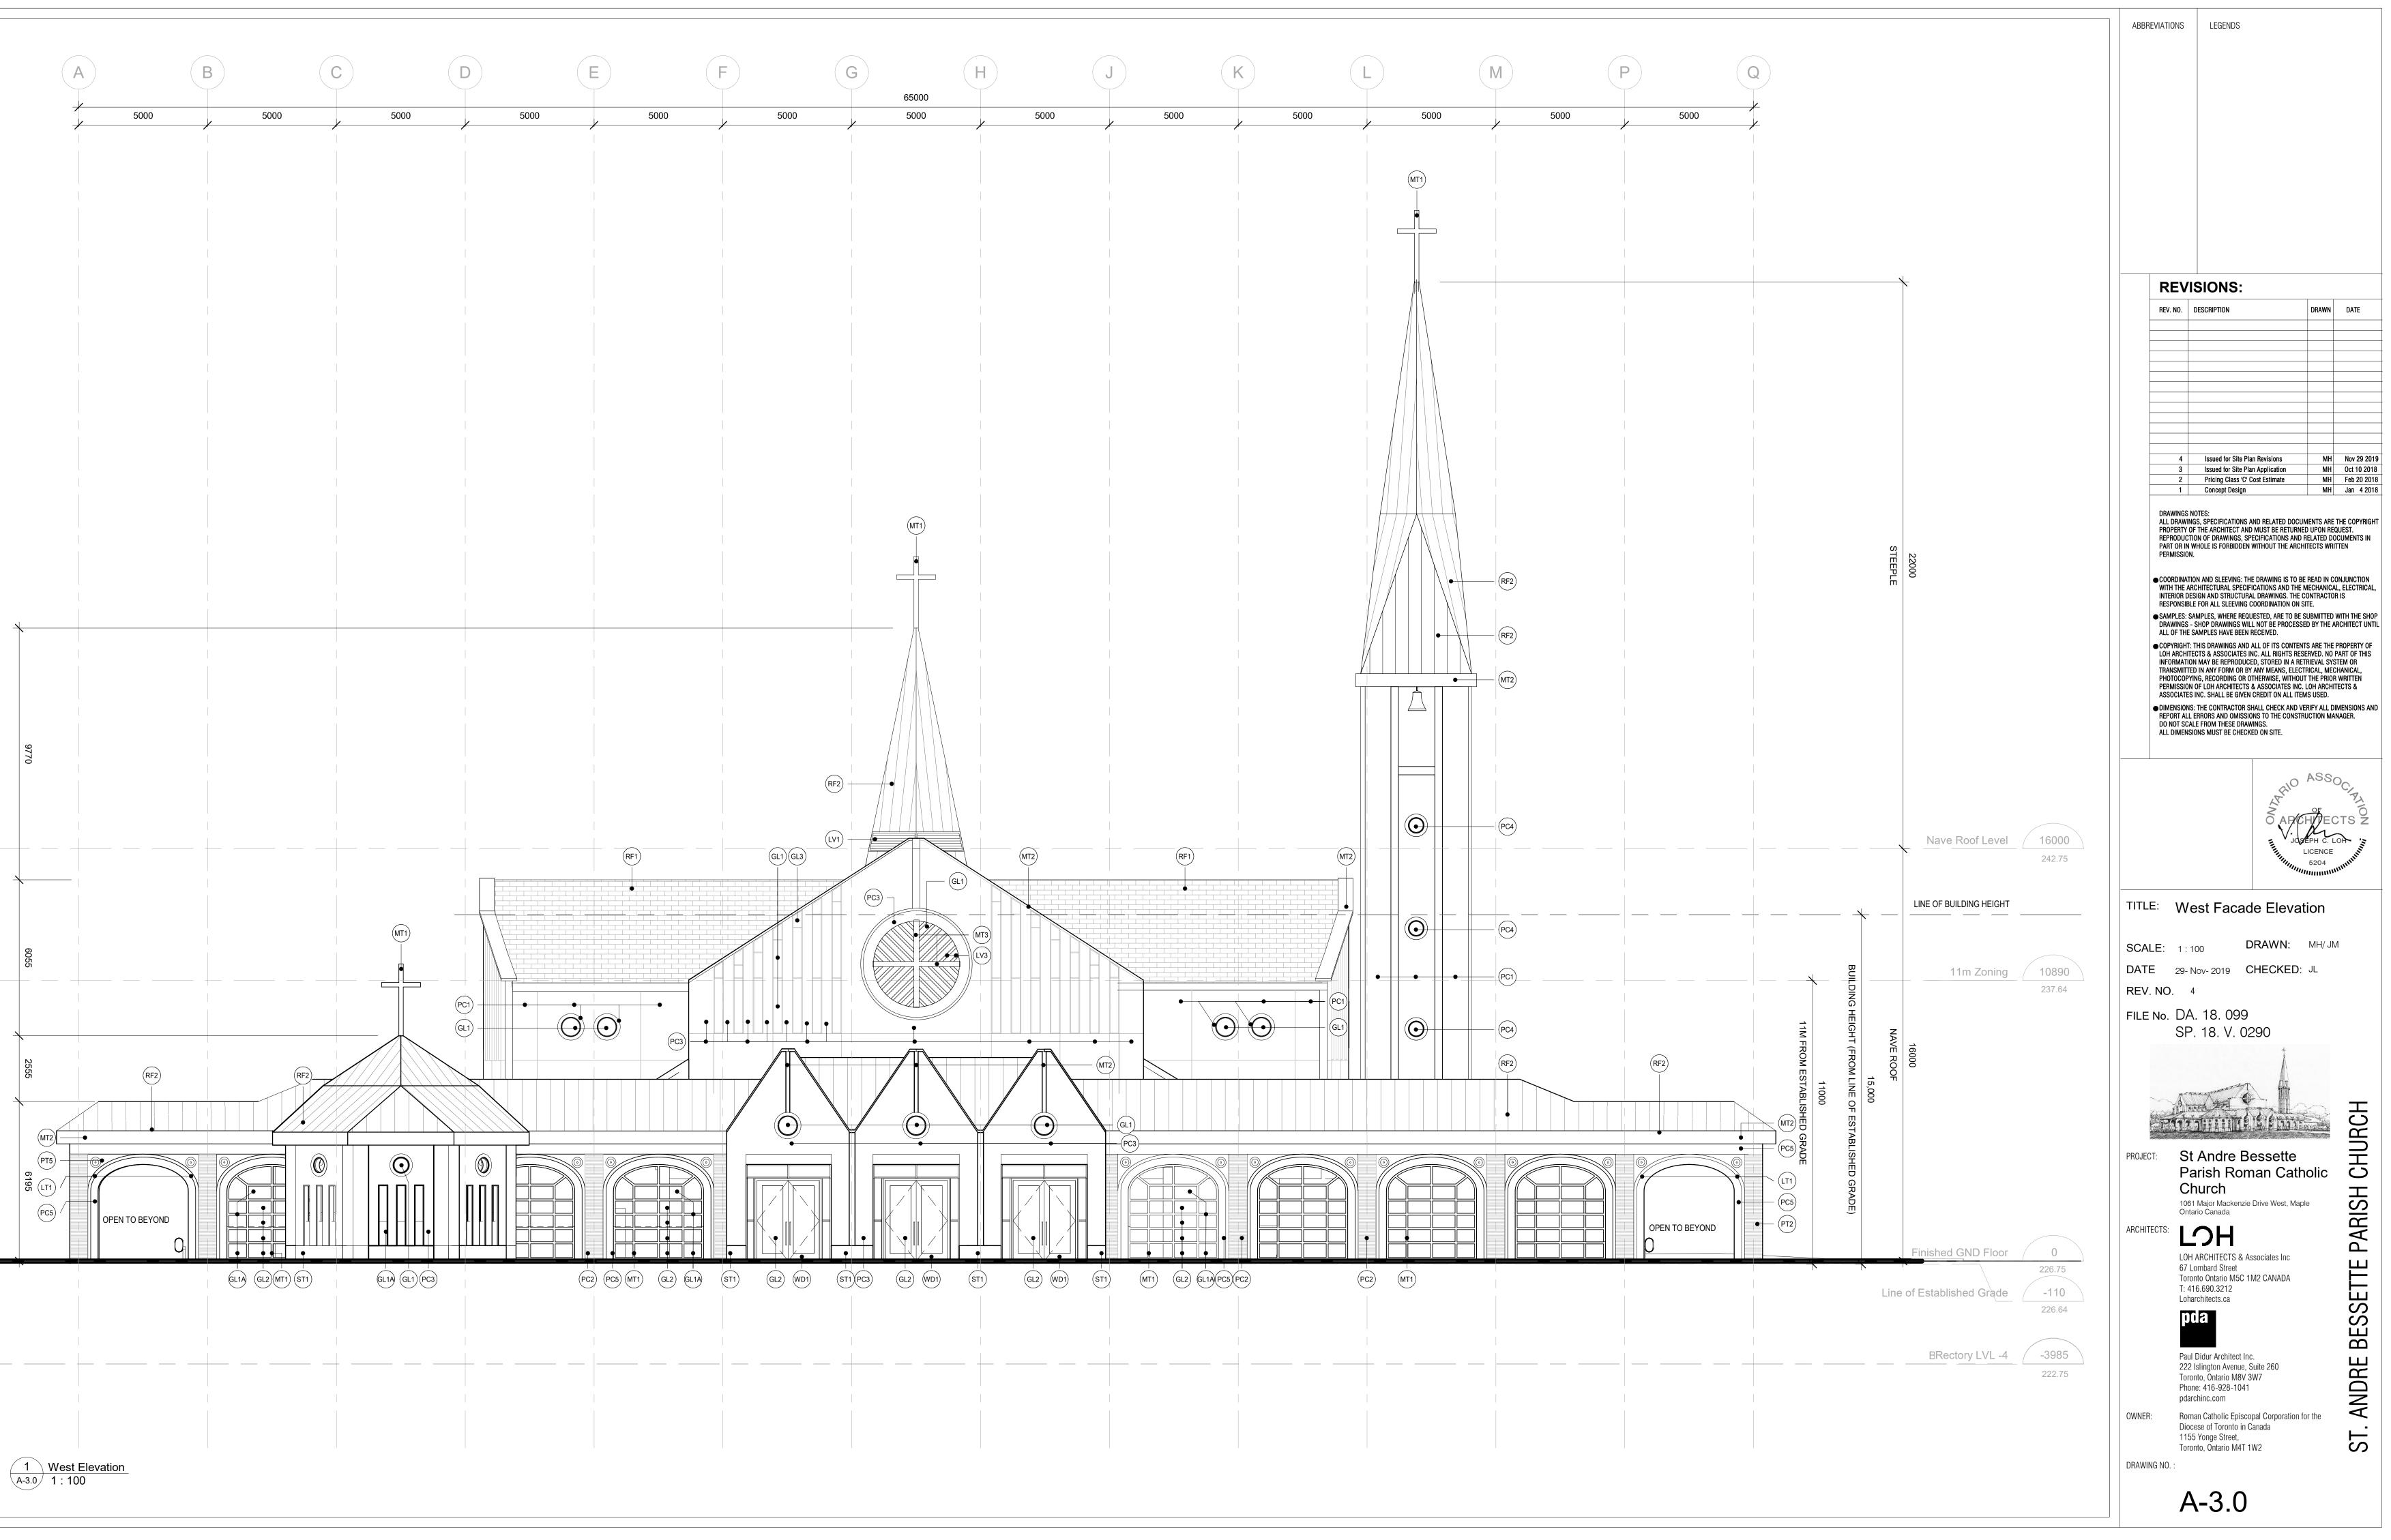

Rosemarie Humphries, President 216 Chrislea Road, Suite 103

| S               | t. Andre Bessette Church Drawing List         |
|-----------------|-----------------------------------------------|
| Sheet<br>Number | Sheet Name                                    |
| A nabita atumal | Drewinger                                     |
| Architectural   |                                               |
| A-0.0           |                                               |
| A-1.1           | Context Plan and Drawings List                |
| A-1.2           | Main Facade Perspective                       |
| A-1.3a          | Building Massing Axonometrics                 |
| A-1.3b          | Axonometric View of Nave Interior             |
| A-1.4           | Sustainability Diagrams                       |
| A-1.5           | Legal Survey Key Plan                         |
| A-1.6           | Topographical Survey                          |
| A-1.7           | Site Plan                                     |
| A-2.1           | Basement Level Plan                           |
| A-2.2           | Ground Level Plan                             |
| A-2.3           | Mezzanine Level Plan                          |
| A-2.4           | Ground Level Reflected Ceiling Plan           |
| A-2.5           | Roof Plan                                     |
| A-3.0           | West Facade Elevation                         |
| A-3.1           | North Facade Elevation                        |
| A-3.2           | East Facade Elevation                         |
| A-3.3           | South Facade Elevation                        |
| A-3.4           | Hidden Elevations                             |
| A-4.0           | Nave North-South at Basement Building Sectior |
| A-4.1           | Nave East-West Building Section               |
| A-4.2           | Nave North-South Building Section             |
| A-7.1           | Typical Wall Details                          |
| A-7.3           | Mezzanine Plan & Section                      |
| A-8.2           | Nartex Interior Elevations                    |
| A-8.3           | Interior Elevation                            |
| A-9.1           | Typical West and East Exterior Details        |
| ι               | 1                                             |