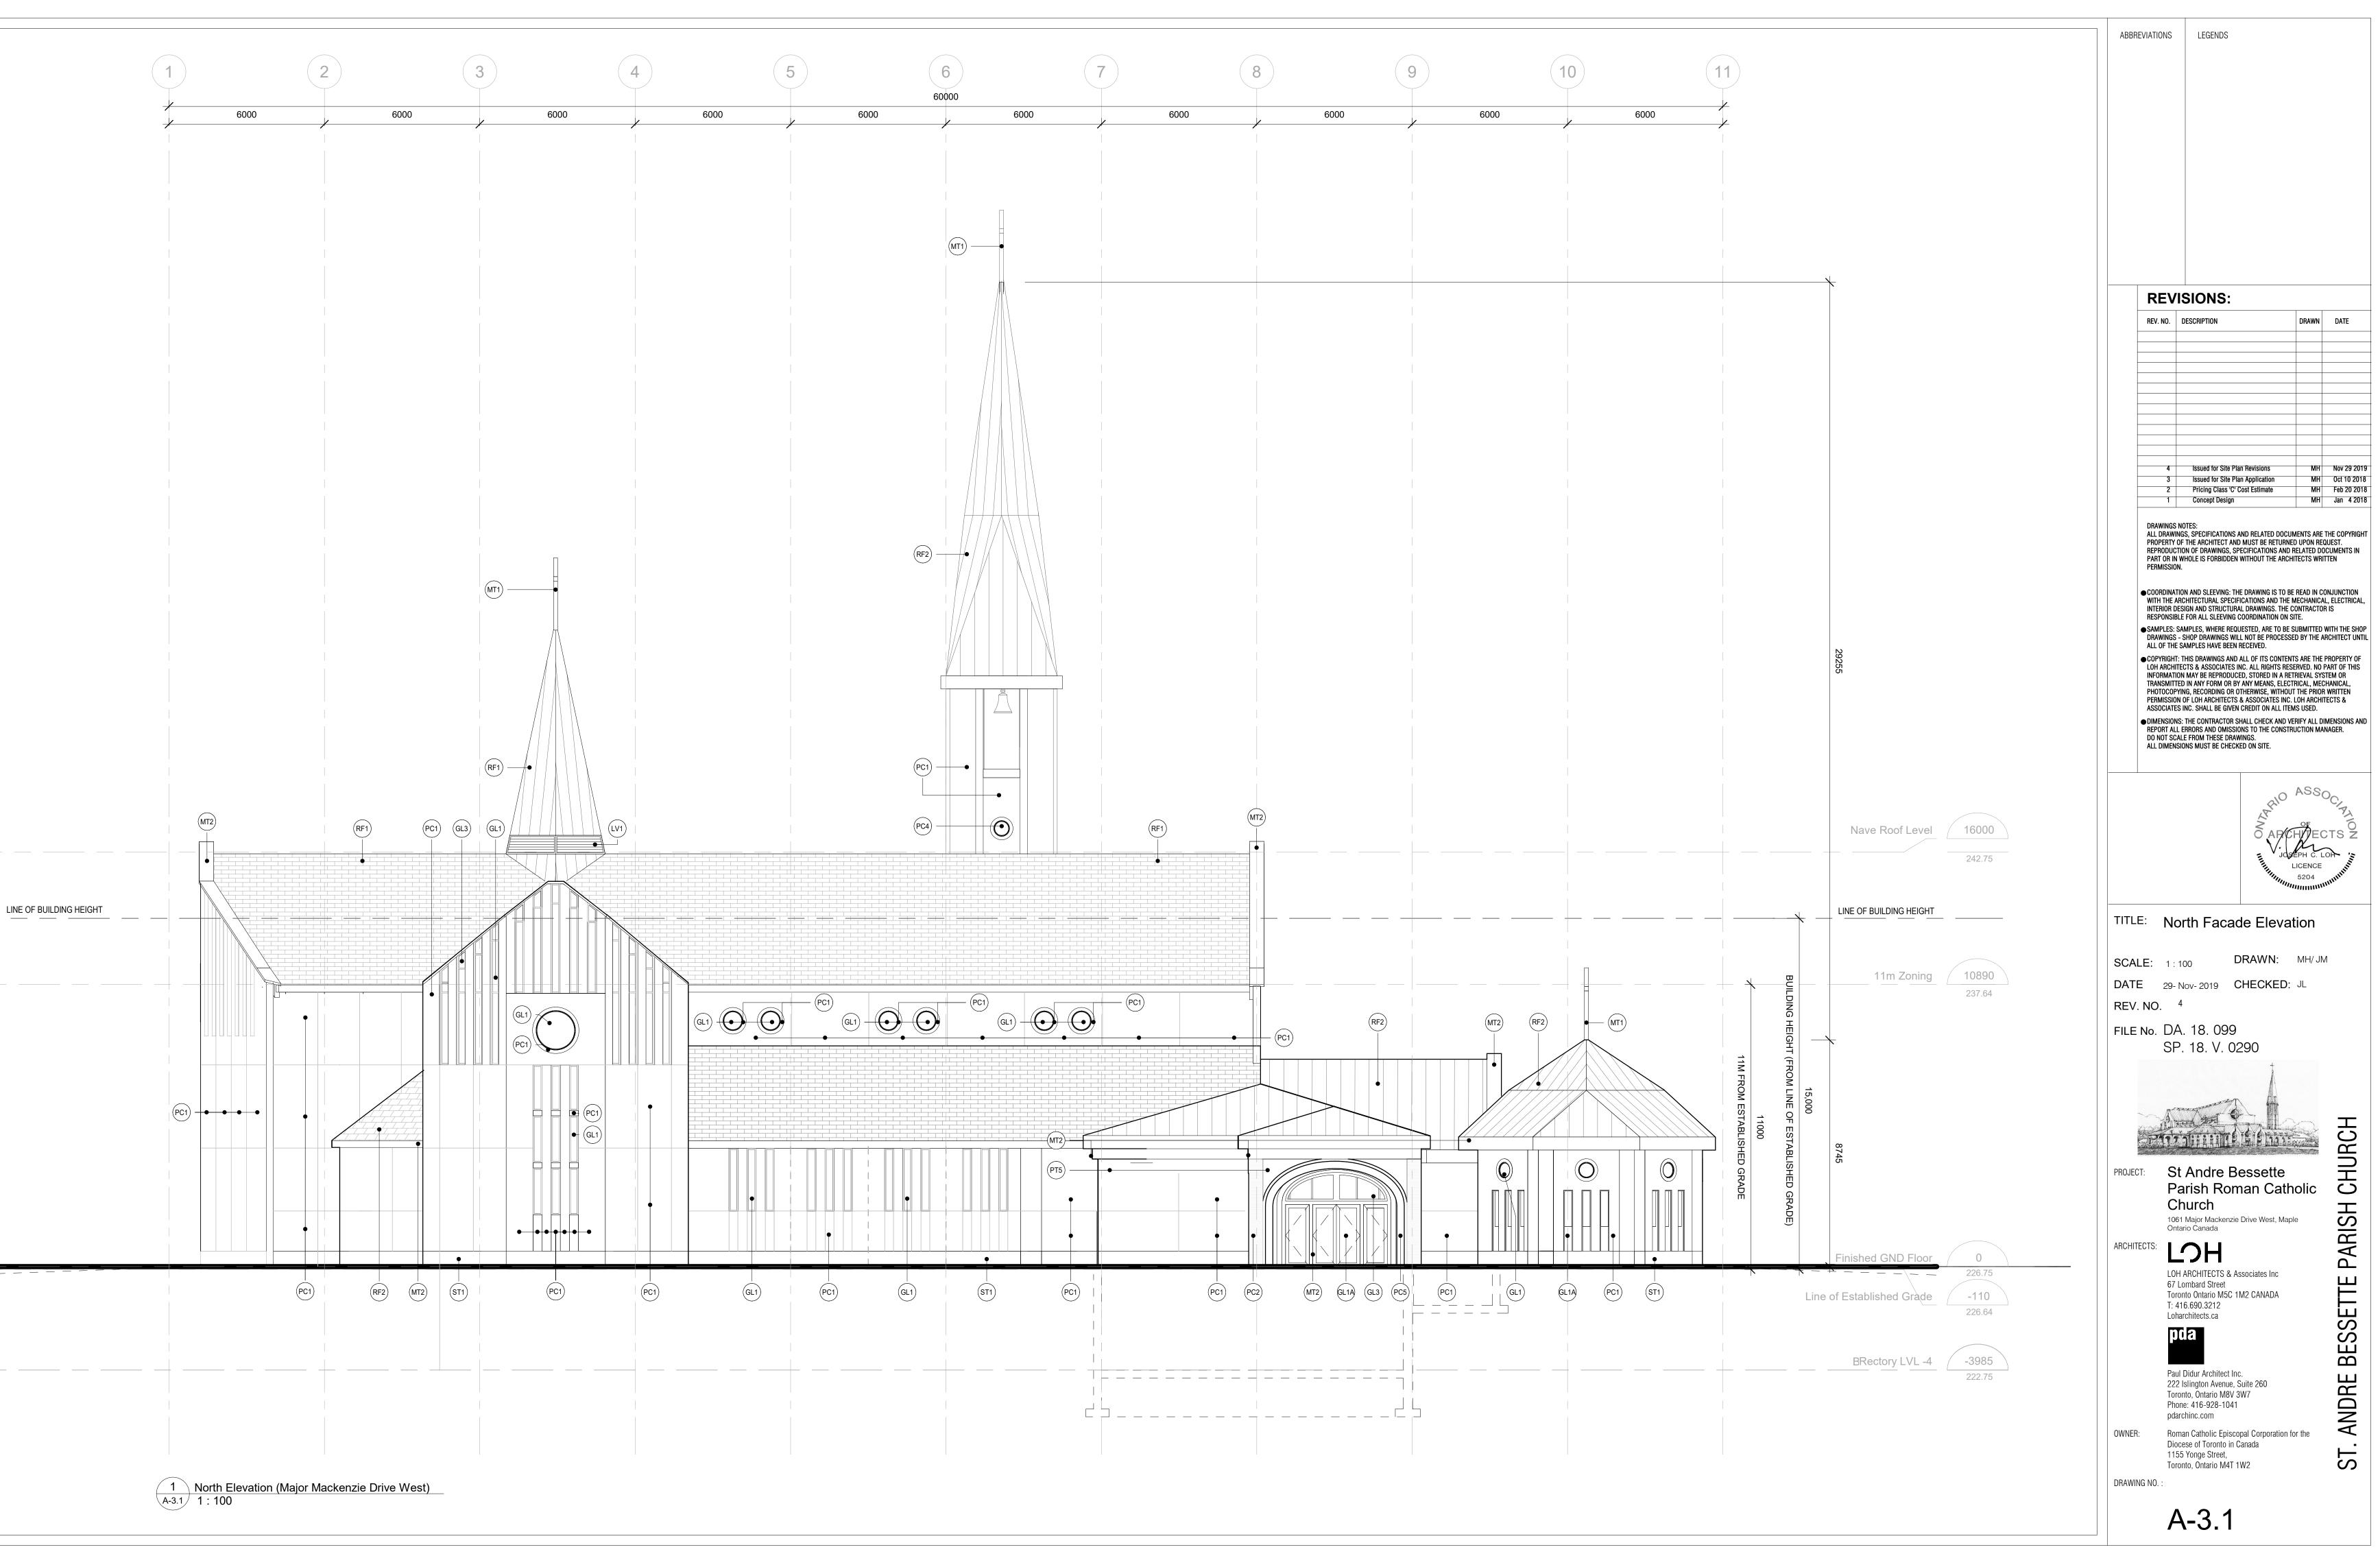

Rosemarie Humphries, President 216 Chrislea Road, Suite 103

| S               | t. Andre Bessette Church Drawing List         |
|-----------------|-----------------------------------------------|
| Sheet<br>Number | Sheet Name                                    |
| A nabita atumal | Drewinger                                     |
| Architectural   |                                               |
| A-0.0           |                                               |
| A-1.1           | Context Plan and Drawings List                |
| A-1.2           | Main Facade Perspective                       |
| A-1.3a          | Building Massing Axonometrics                 |
| A-1.3b          | Axonometric View of Nave Interior             |
| A-1.4           | Sustainability Diagrams                       |
| A-1.5           | Legal Survey Key Plan                         |
| A-1.6           | Topographical Survey                          |
| A-1.7           | Site Plan                                     |
| A-2.1           | Basement Level Plan                           |
| A-2.2           | Ground Level Plan                             |
| A-2.3           | Mezzanine Level Plan                          |
| A-2.4           | Ground Level Reflected Ceiling Plan           |
| A-2.5           | Roof Plan                                     |
| A-3.0           | West Facade Elevation                         |
| A-3.1           | North Facade Elevation                        |
| A-3.2           | East Facade Elevation                         |
| A-3.3           | South Facade Elevation                        |
| A-3.4           | Hidden Elevations                             |
| A-4.0           | Nave North-South at Basement Building Sectior |
| A-4.1           | Nave East-West Building Section               |
| A-4.2           | Nave North-South Building Section             |
| A-7.1           | Typical Wall Details                          |
| A-7.3           | Mezzanine Plan & Section                      |
| A-8.2           | Nartex Interior Elevations                    |
| A-8.3           | Interior Elevation                            |
| A-9.1           | Typical West and East Exterior Details        |
| ι               | 1                                             |