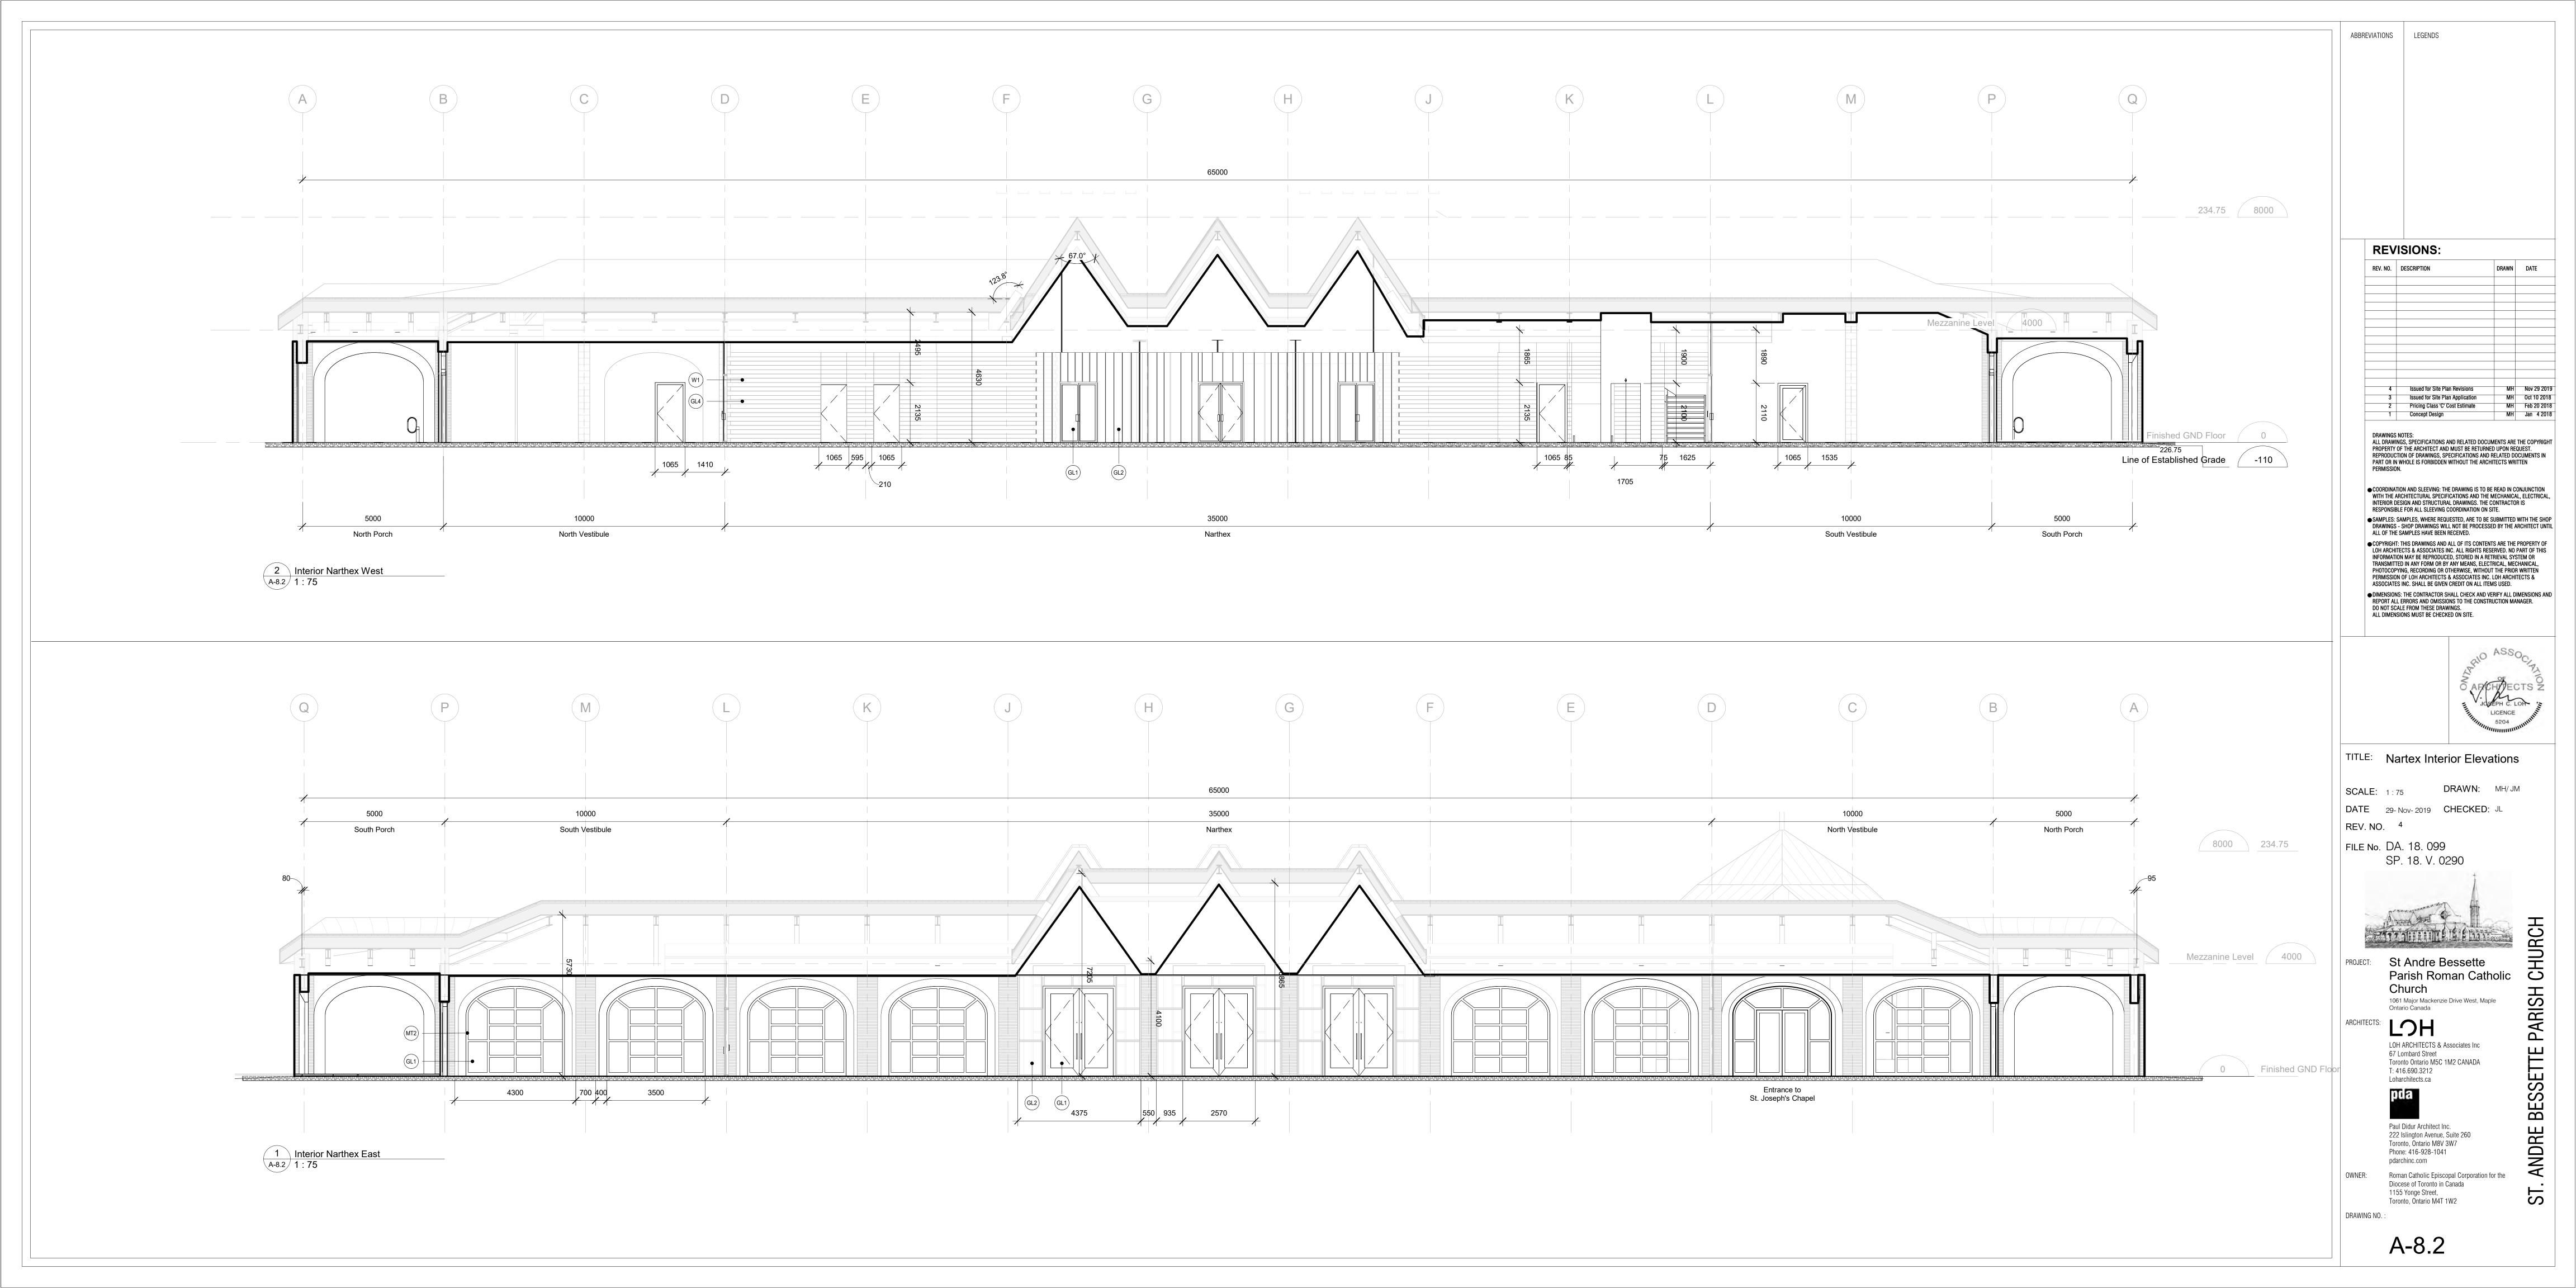

Rosemarie Humphries, President 216 Chrislea Road, Suite 103

| S               | t. Andre Bessette Church Drawing List         |
|-----------------|-----------------------------------------------|
| Sheet<br>Number | Sheet Name                                    |
| A nabita atumal | Drewinger                                     |
| Architectural   |                                               |
| A-0.0           |                                               |
| A-1.1           | Context Plan and Drawings List                |
| A-1.2           | Main Facade Perspective                       |
| A-1.3a          | Building Massing Axonometrics                 |
| A-1.3b          | Axonometric View of Nave Interior             |
| A-1.4           | Sustainability Diagrams                       |
| A-1.5           | Legal Survey Key Plan                         |
| A-1.6           | Topographical Survey                          |
| A-1.7           | Site Plan                                     |
| A-2.1           | Basement Level Plan                           |
| A-2.2           | Ground Level Plan                             |
| A-2.3           | Mezzanine Level Plan                          |
| A-2.4           | Ground Level Reflected Ceiling Plan           |
| A-2.5           | Roof Plan                                     |
| A-3.0           | West Facade Elevation                         |
| A-3.1           | North Facade Elevation                        |
| A-3.2           | East Facade Elevation                         |
| A-3.3           | South Facade Elevation                        |
| A-3.4           | Hidden Elevations                             |
| A-4.0           | Nave North-South at Basement Building Sectior |
| A-4.1           | Nave East-West Building Section               |
| A-4.2           | Nave North-South Building Section             |
| A-7.1           | Typical Wall Details                          |
| A-7.3           | Mezzanine Plan & Section                      |
| A-8.2           | Nartex Interior Elevations                    |
| A-8.3           | Interior Elevation                            |
| A-9.1           | Typical West and East Exterior Details        |
| ι               | 1                                             |