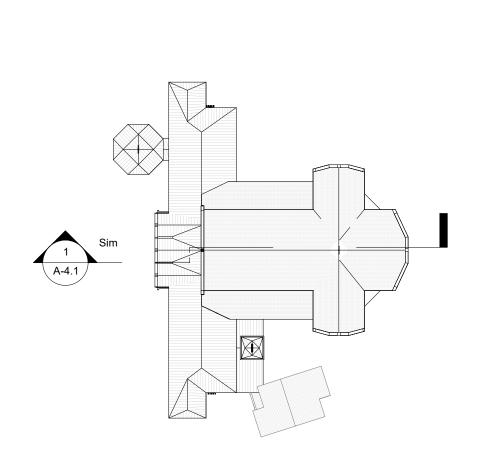

Rosemarie Humphries, President 216 Chrislea Road, Suite 103

| S               | t. Andre Bessette Church Drawing List         |
|-----------------|-----------------------------------------------|
| Sheet<br>Number | Sheet Name                                    |
| A nabita atumal | Drewinger                                     |
| Architectural   |                                               |
| A-0.0           |                                               |
| A-1.1           | Context Plan and Drawings List                |
| A-1.2           | Main Facade Perspective                       |
| A-1.3a          | Building Massing Axonometrics                 |
| A-1.3b          | Axonometric View of Nave Interior             |
| A-1.4           | Sustainability Diagrams                       |
| A-1.5           | Legal Survey Key Plan                         |
| A-1.6           | Topographical Survey                          |
| A-1.7           | Site Plan                                     |
| A-2.1           | Basement Level Plan                           |
| A-2.2           | Ground Level Plan                             |
| A-2.3           | Mezzanine Level Plan                          |
| A-2.4           | Ground Level Reflected Ceiling Plan           |
| A-2.5           | Roof Plan                                     |
| A-3.0           | West Facade Elevation                         |
| A-3.1           | North Facade Elevation                        |
| A-3.2           | East Facade Elevation                         |
| A-3.3           | South Facade Elevation                        |
| A-3.4           | Hidden Elevations                             |
| A-4.0           | Nave North-South at Basement Building Sectior |
| A-4.1           | Nave East-West Building Section               |
| A-4.2           | Nave North-South Building Section             |
| A-7.1           | Typical Wall Details                          |
| A-7.3           | Mezzanine Plan & Section                      |
| A-8.2           | Nartex Interior Elevations                    |
| A-8.3           | Interior Elevation                            |
| A-9.1           | Typical West and East Exterior Details        |
| ι               | 1                                             |