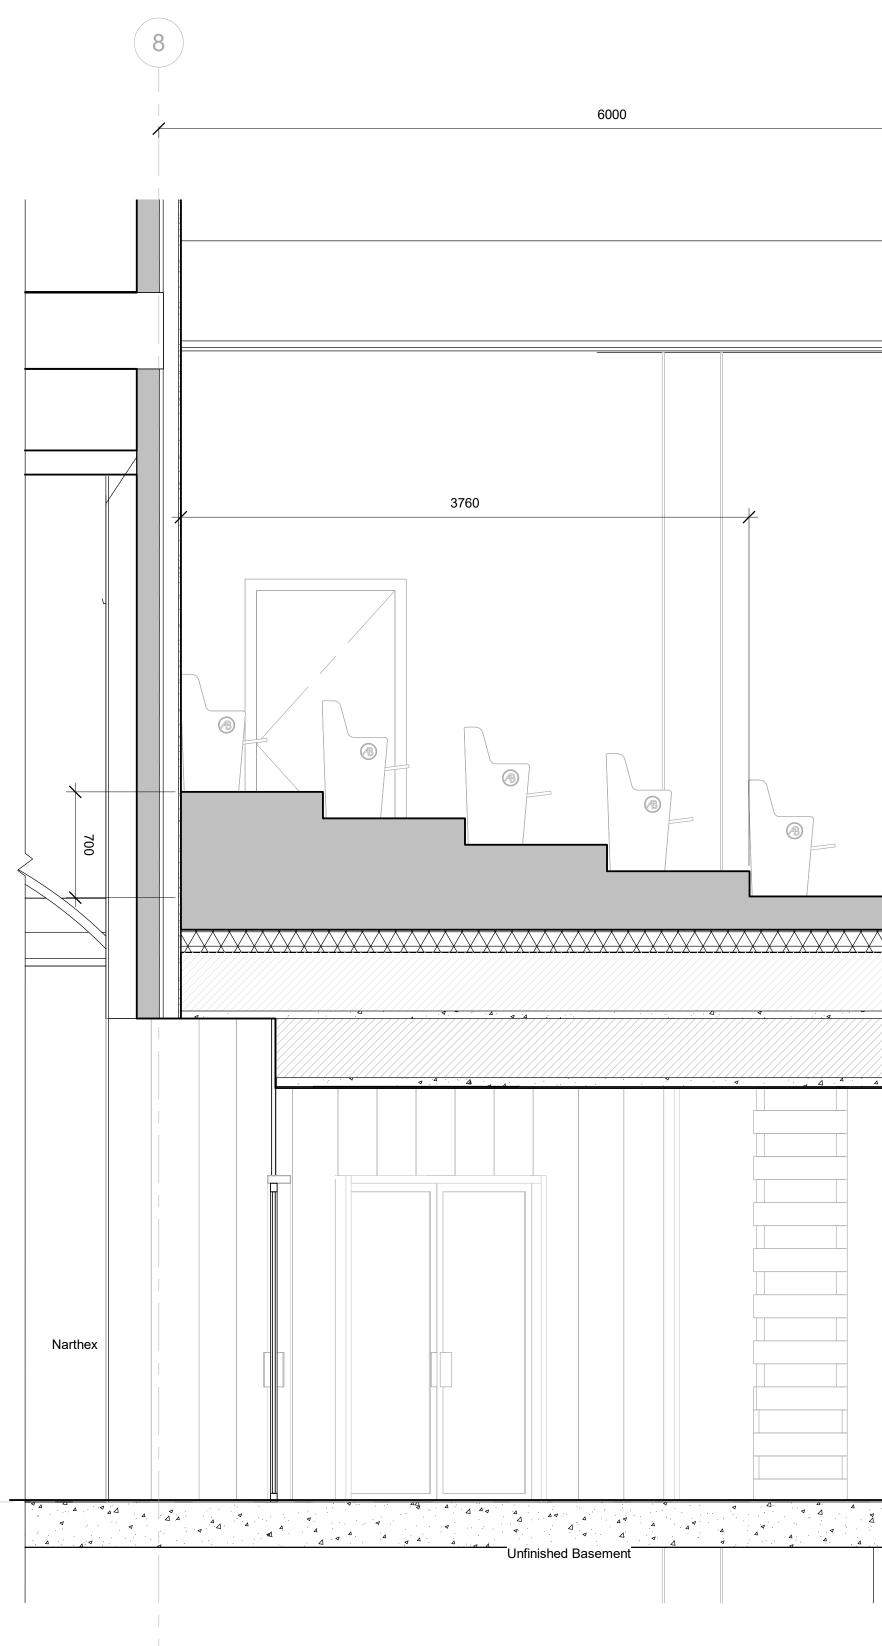

Rosemarie Humphries, President 216 Chrislea Road, Suite 103

| S               | t. Andre Bessette Church Drawing List         |
|-----------------|-----------------------------------------------|
| Sheet<br>Number | Sheet Name                                    |
| A nabita atumal | Drewinger                                     |
| Architectural   |                                               |
| A-0.0           |                                               |
| A-1.1           | Context Plan and Drawings List                |
| A-1.2           | Main Facade Perspective                       |
| A-1.3a          | Building Massing Axonometrics                 |
| A-1.3b          | Axonometric View of Nave Interior             |
| A-1.4           | Sustainability Diagrams                       |
| A-1.5           | Legal Survey Key Plan                         |
| A-1.6           | Topographical Survey                          |
| A-1.7           | Site Plan                                     |
| A-2.1           | Basement Level Plan                           |
| A-2.2           | Ground Level Plan                             |
| A-2.3           | Mezzanine Level Plan                          |
| A-2.4           | Ground Level Reflected Ceiling Plan           |
| A-2.5           | Roof Plan                                     |
| A-3.0           | West Facade Elevation                         |
| A-3.1           | North Facade Elevation                        |
| A-3.2           | East Facade Elevation                         |
| A-3.3           | South Facade Elevation                        |
| A-3.4           | Hidden Elevations                             |
| A-4.0           | Nave North-South at Basement Building Sectior |
| A-4.1           | Nave East-West Building Section               |
| A-4.2           | Nave North-South Building Section             |
| A-7.1           | Typical Wall Details                          |
| A-7.3           | Mezzanine Plan & Section                      |
| A-8.2           | Nartex Interior Elevations                    |
| A-8.3           | Interior Elevation                            |
| A-9.1           | Typical West and East Exterior Details        |
| ι               | 1                                             |