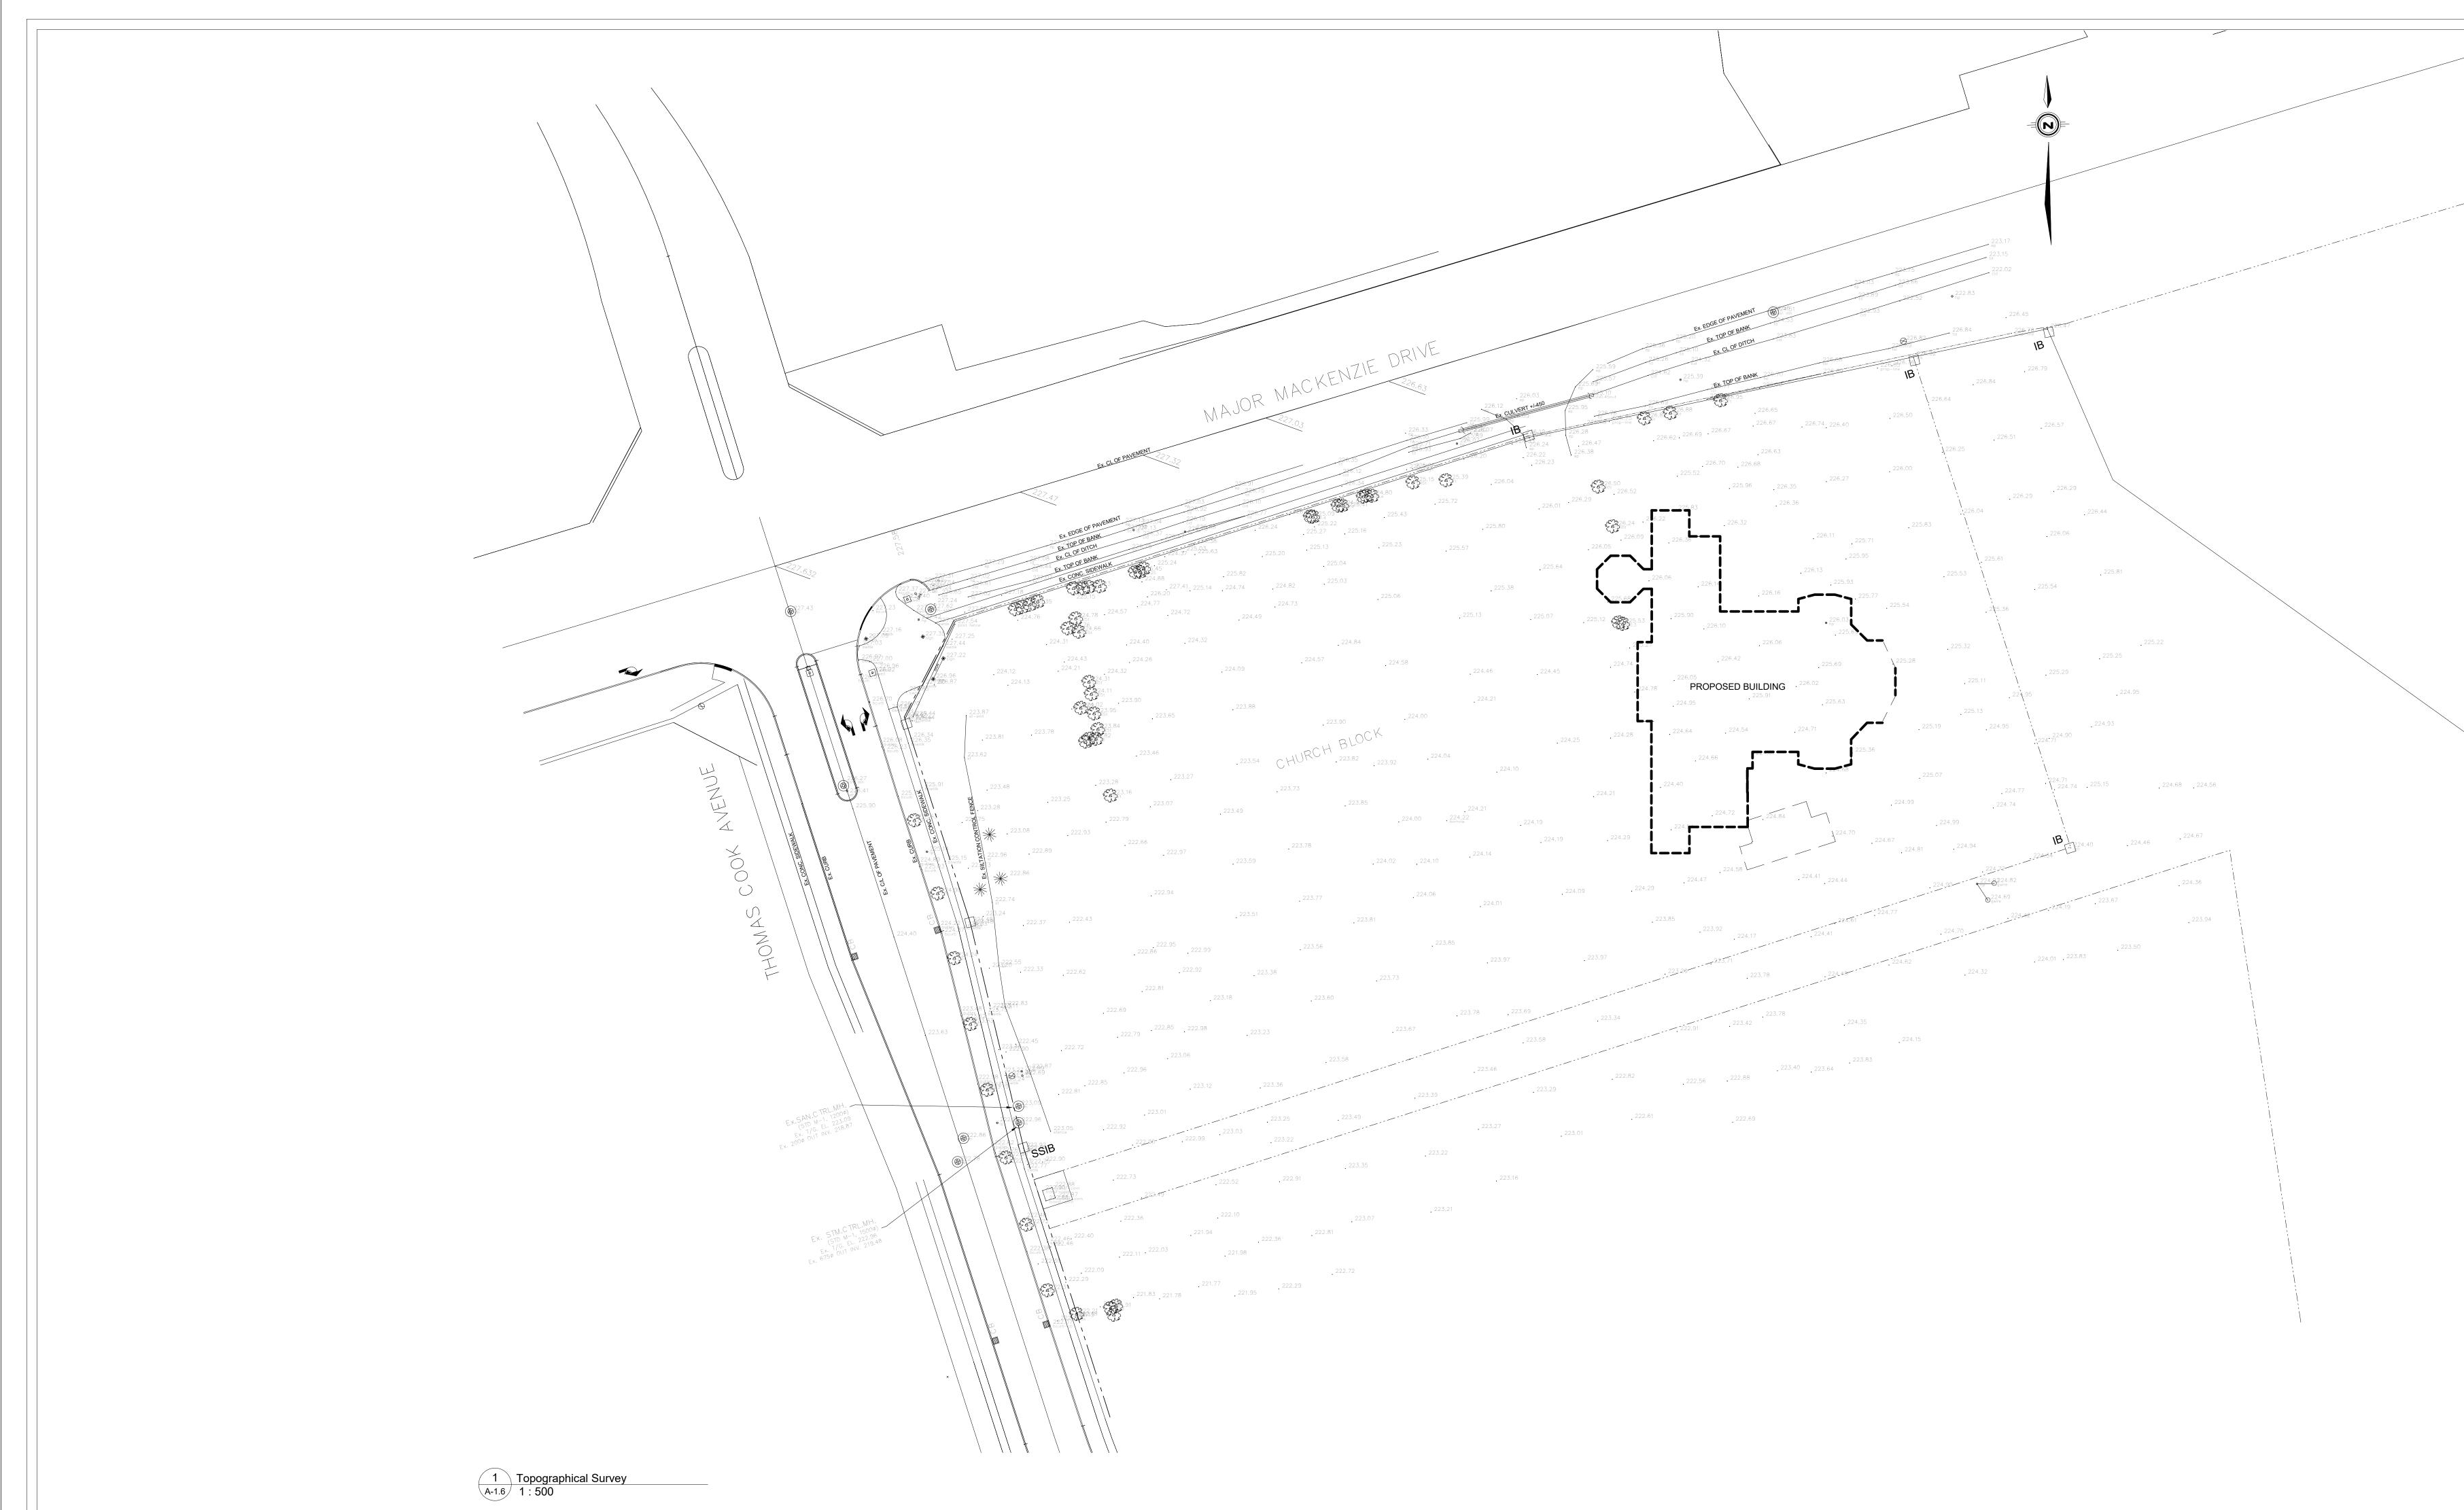

Rosemarie Humphries, President 216 Chrislea Road, Suite 103

| S               | t. Andre Bessette Church Drawing List         |
|-----------------|-----------------------------------------------|
| Sheet<br>Number | Sheet Name                                    |
| A nabita atumal | Drewinger                                     |
| Architectural   |                                               |
| A-0.0           |                                               |
| A-1.1           | Context Plan and Drawings List                |
| A-1.2           | Main Facade Perspective                       |
| A-1.3a          | Building Massing Axonometrics                 |
| A-1.3b          | Axonometric View of Nave Interior             |
| A-1.4           | Sustainability Diagrams                       |
| A-1.5           | Legal Survey Key Plan                         |
| A-1.6           | Topographical Survey                          |
| A-1.7           | Site Plan                                     |
| A-2.1           | Basement Level Plan                           |
| A-2.2           | Ground Level Plan                             |
| A-2.3           | Mezzanine Level Plan                          |
| A-2.4           | Ground Level Reflected Ceiling Plan           |
| A-2.5           | Roof Plan                                     |
| A-3.0           | West Facade Elevation                         |
| A-3.1           | North Facade Elevation                        |
| A-3.2           | East Facade Elevation                         |
| A-3.3           | South Facade Elevation                        |
| A-3.4           | Hidden Elevations                             |
| A-4.0           | Nave North-South at Basement Building Sectior |
| A-4.1           | Nave East-West Building Section               |
| A-4.2           | Nave North-South Building Section             |
| A-7.1           | Typical Wall Details                          |
| A-7.3           | Mezzanine Plan & Section                      |
| A-8.2           | Nartex Interior Elevations                    |
| A-8.3           | Interior Elevation                            |
| A-9.1           | Typical West and East Exterior Details        |
| ι               | 1                                             |