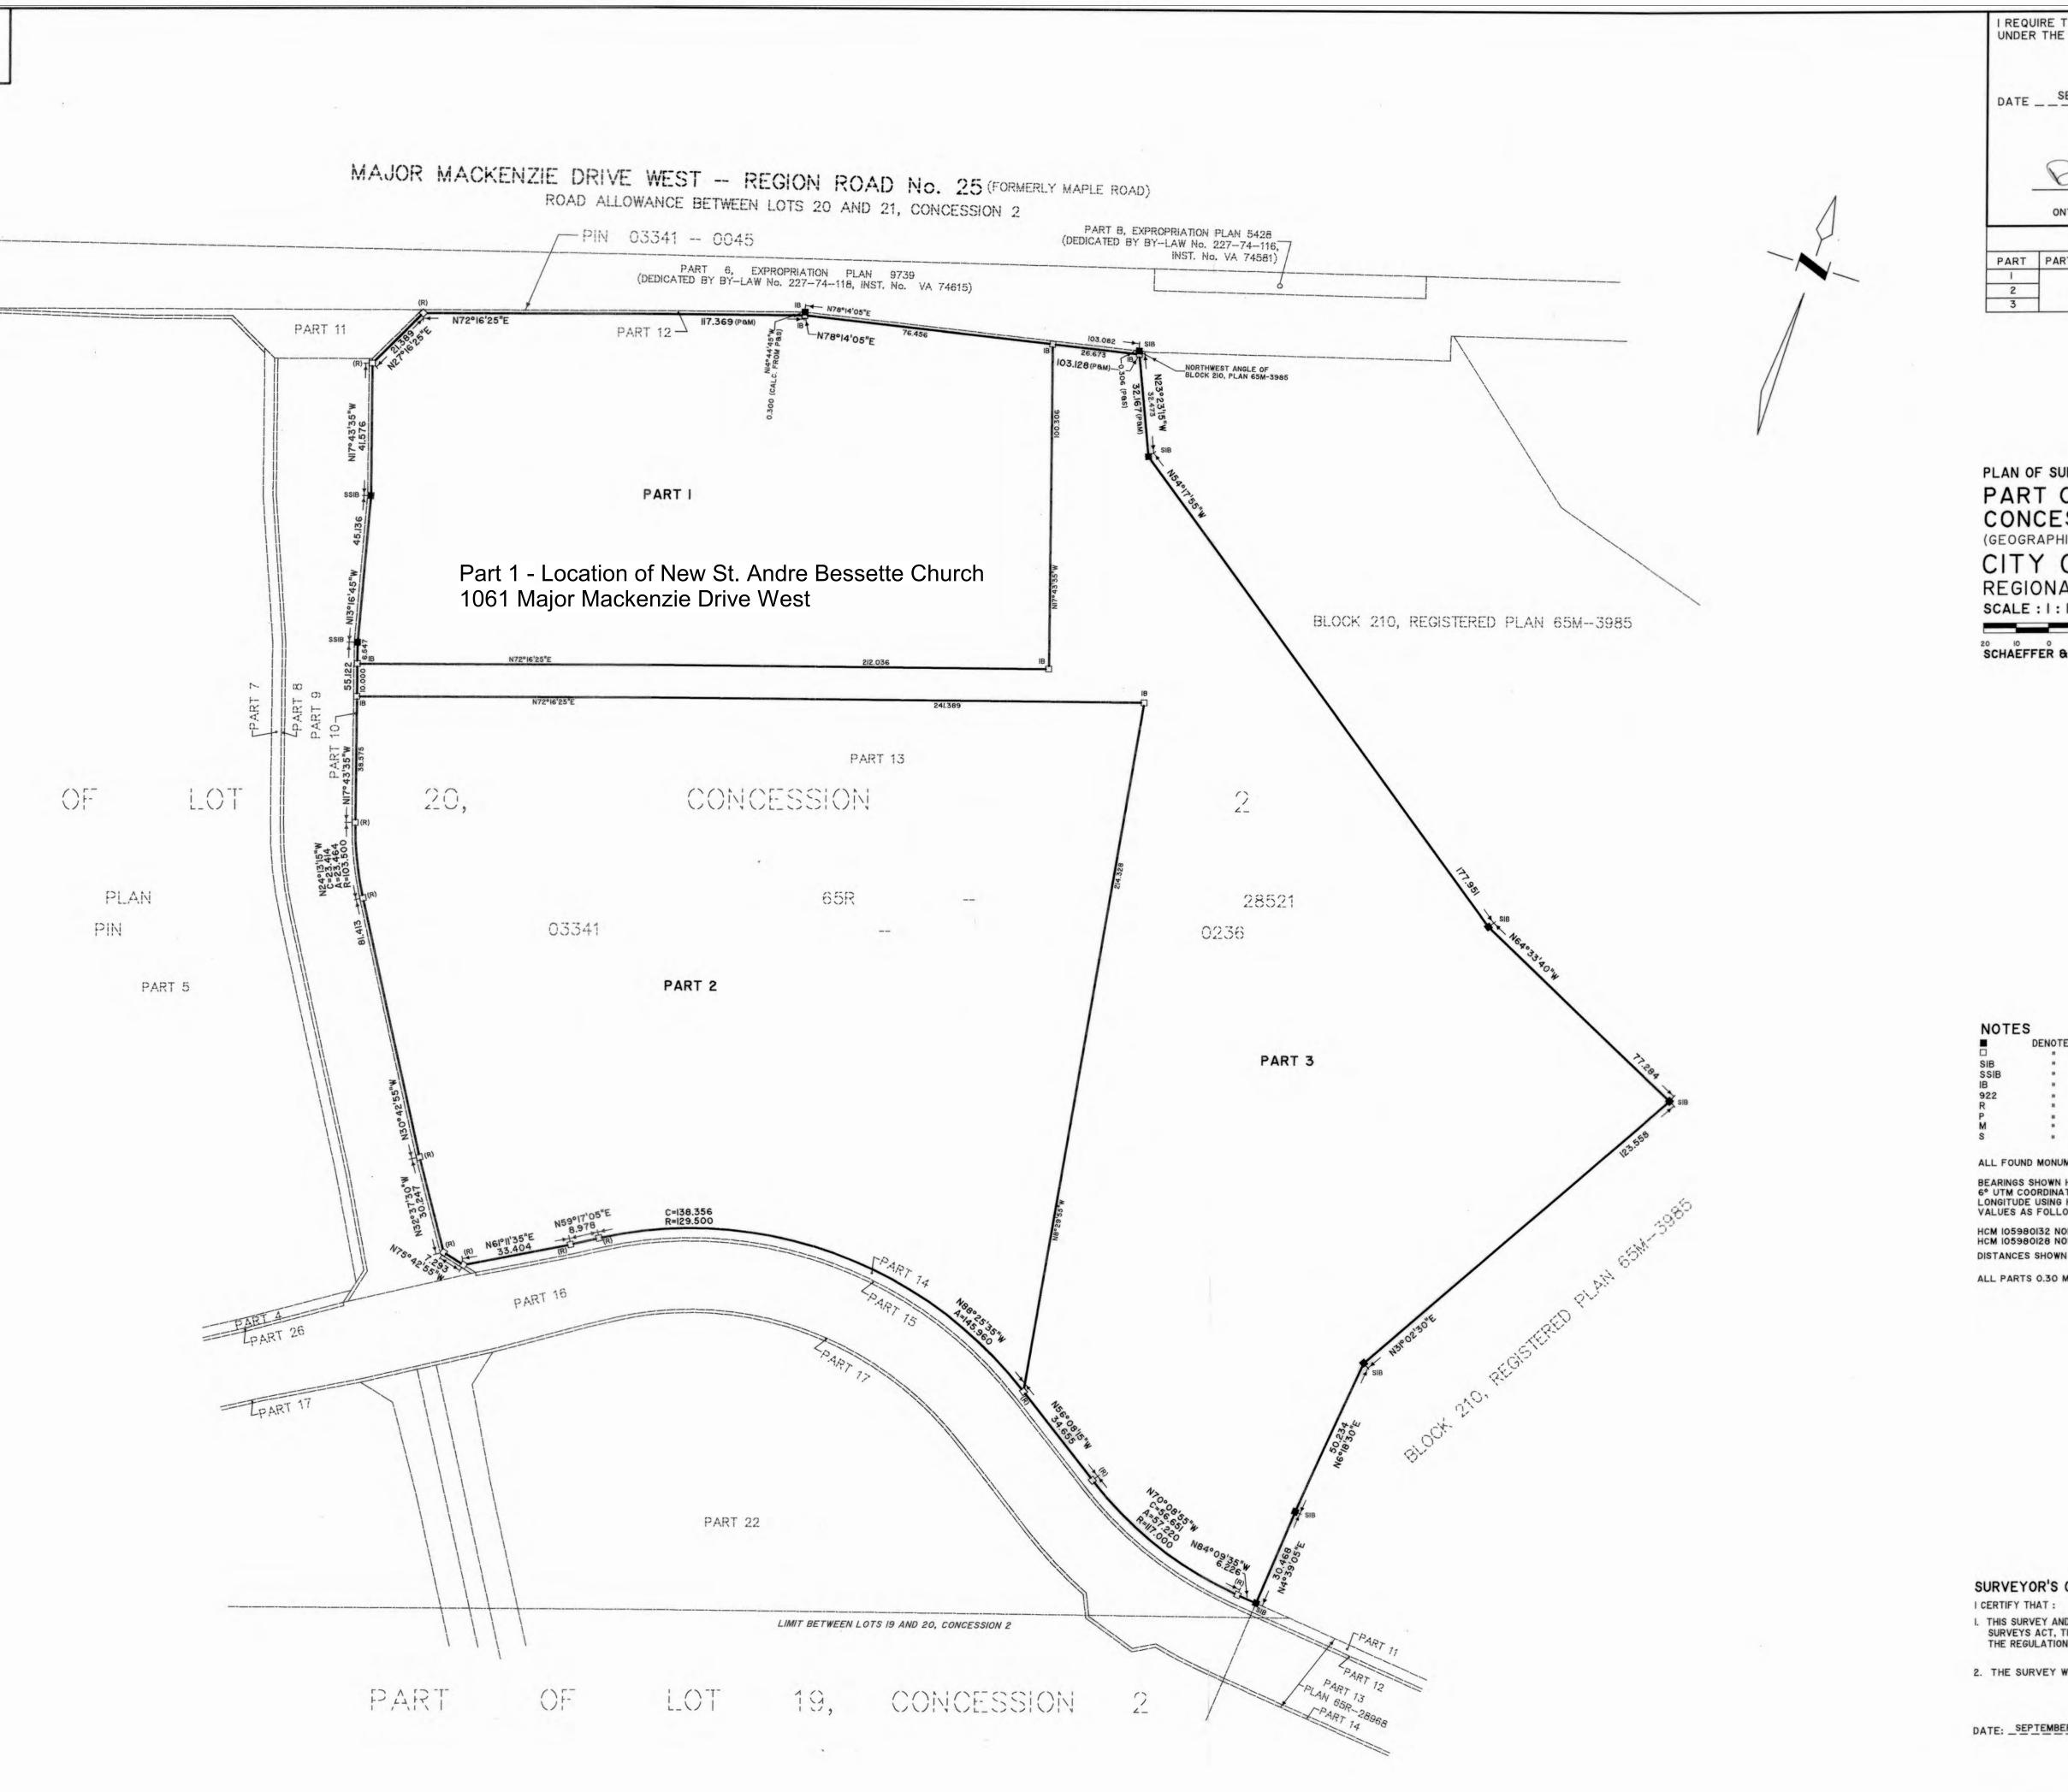

Rosemarie Humphries, President 216 Chrislea Road, Suite 103

| S               | t. Andre Bessette Church Drawing List         |
|-----------------|-----------------------------------------------|
| Sheet<br>Number | Sheet Name                                    |
| A nabita atumal | Drewinger                                     |
| Architectural   |                                               |
| A-0.0           |                                               |
| A-1.1           | Context Plan and Drawings List                |
| A-1.2           | Main Facade Perspective                       |
| A-1.3a          | Building Massing Axonometrics                 |
| A-1.3b          | Axonometric View of Nave Interior             |
| A-1.4           | Sustainability Diagrams                       |
| A-1.5           | Legal Survey Key Plan                         |
| A-1.6           | Topographical Survey                          |
| A-1.7           | Site Plan                                     |
| A-2.1           | Basement Level Plan                           |
| A-2.2           | Ground Level Plan                             |
| A-2.3           | Mezzanine Level Plan                          |
| A-2.4           | Ground Level Reflected Ceiling Plan           |
| A-2.5           | Roof Plan                                     |
| A-3.0           | West Facade Elevation                         |
| A-3.1           | North Facade Elevation                        |
| A-3.2           | East Facade Elevation                         |
| A-3.3           | South Facade Elevation                        |
| A-3.4           | Hidden Elevations                             |
| A-4.0           | Nave North-South at Basement Building Sectior |
| A-4.1           | Nave East-West Building Section               |
| A-4.2           | Nave North-South Building Section             |
| A-7.1           | Typical Wall Details                          |
| A-7.3           | Mezzanine Plan & Section                      |
| A-8.2           | Nartex Interior Elevations                    |
| A-8.3           | Interior Elevation                            |
| A-9.1           | Typical West and East Exterior Details        |
| ι               | 1                                             |