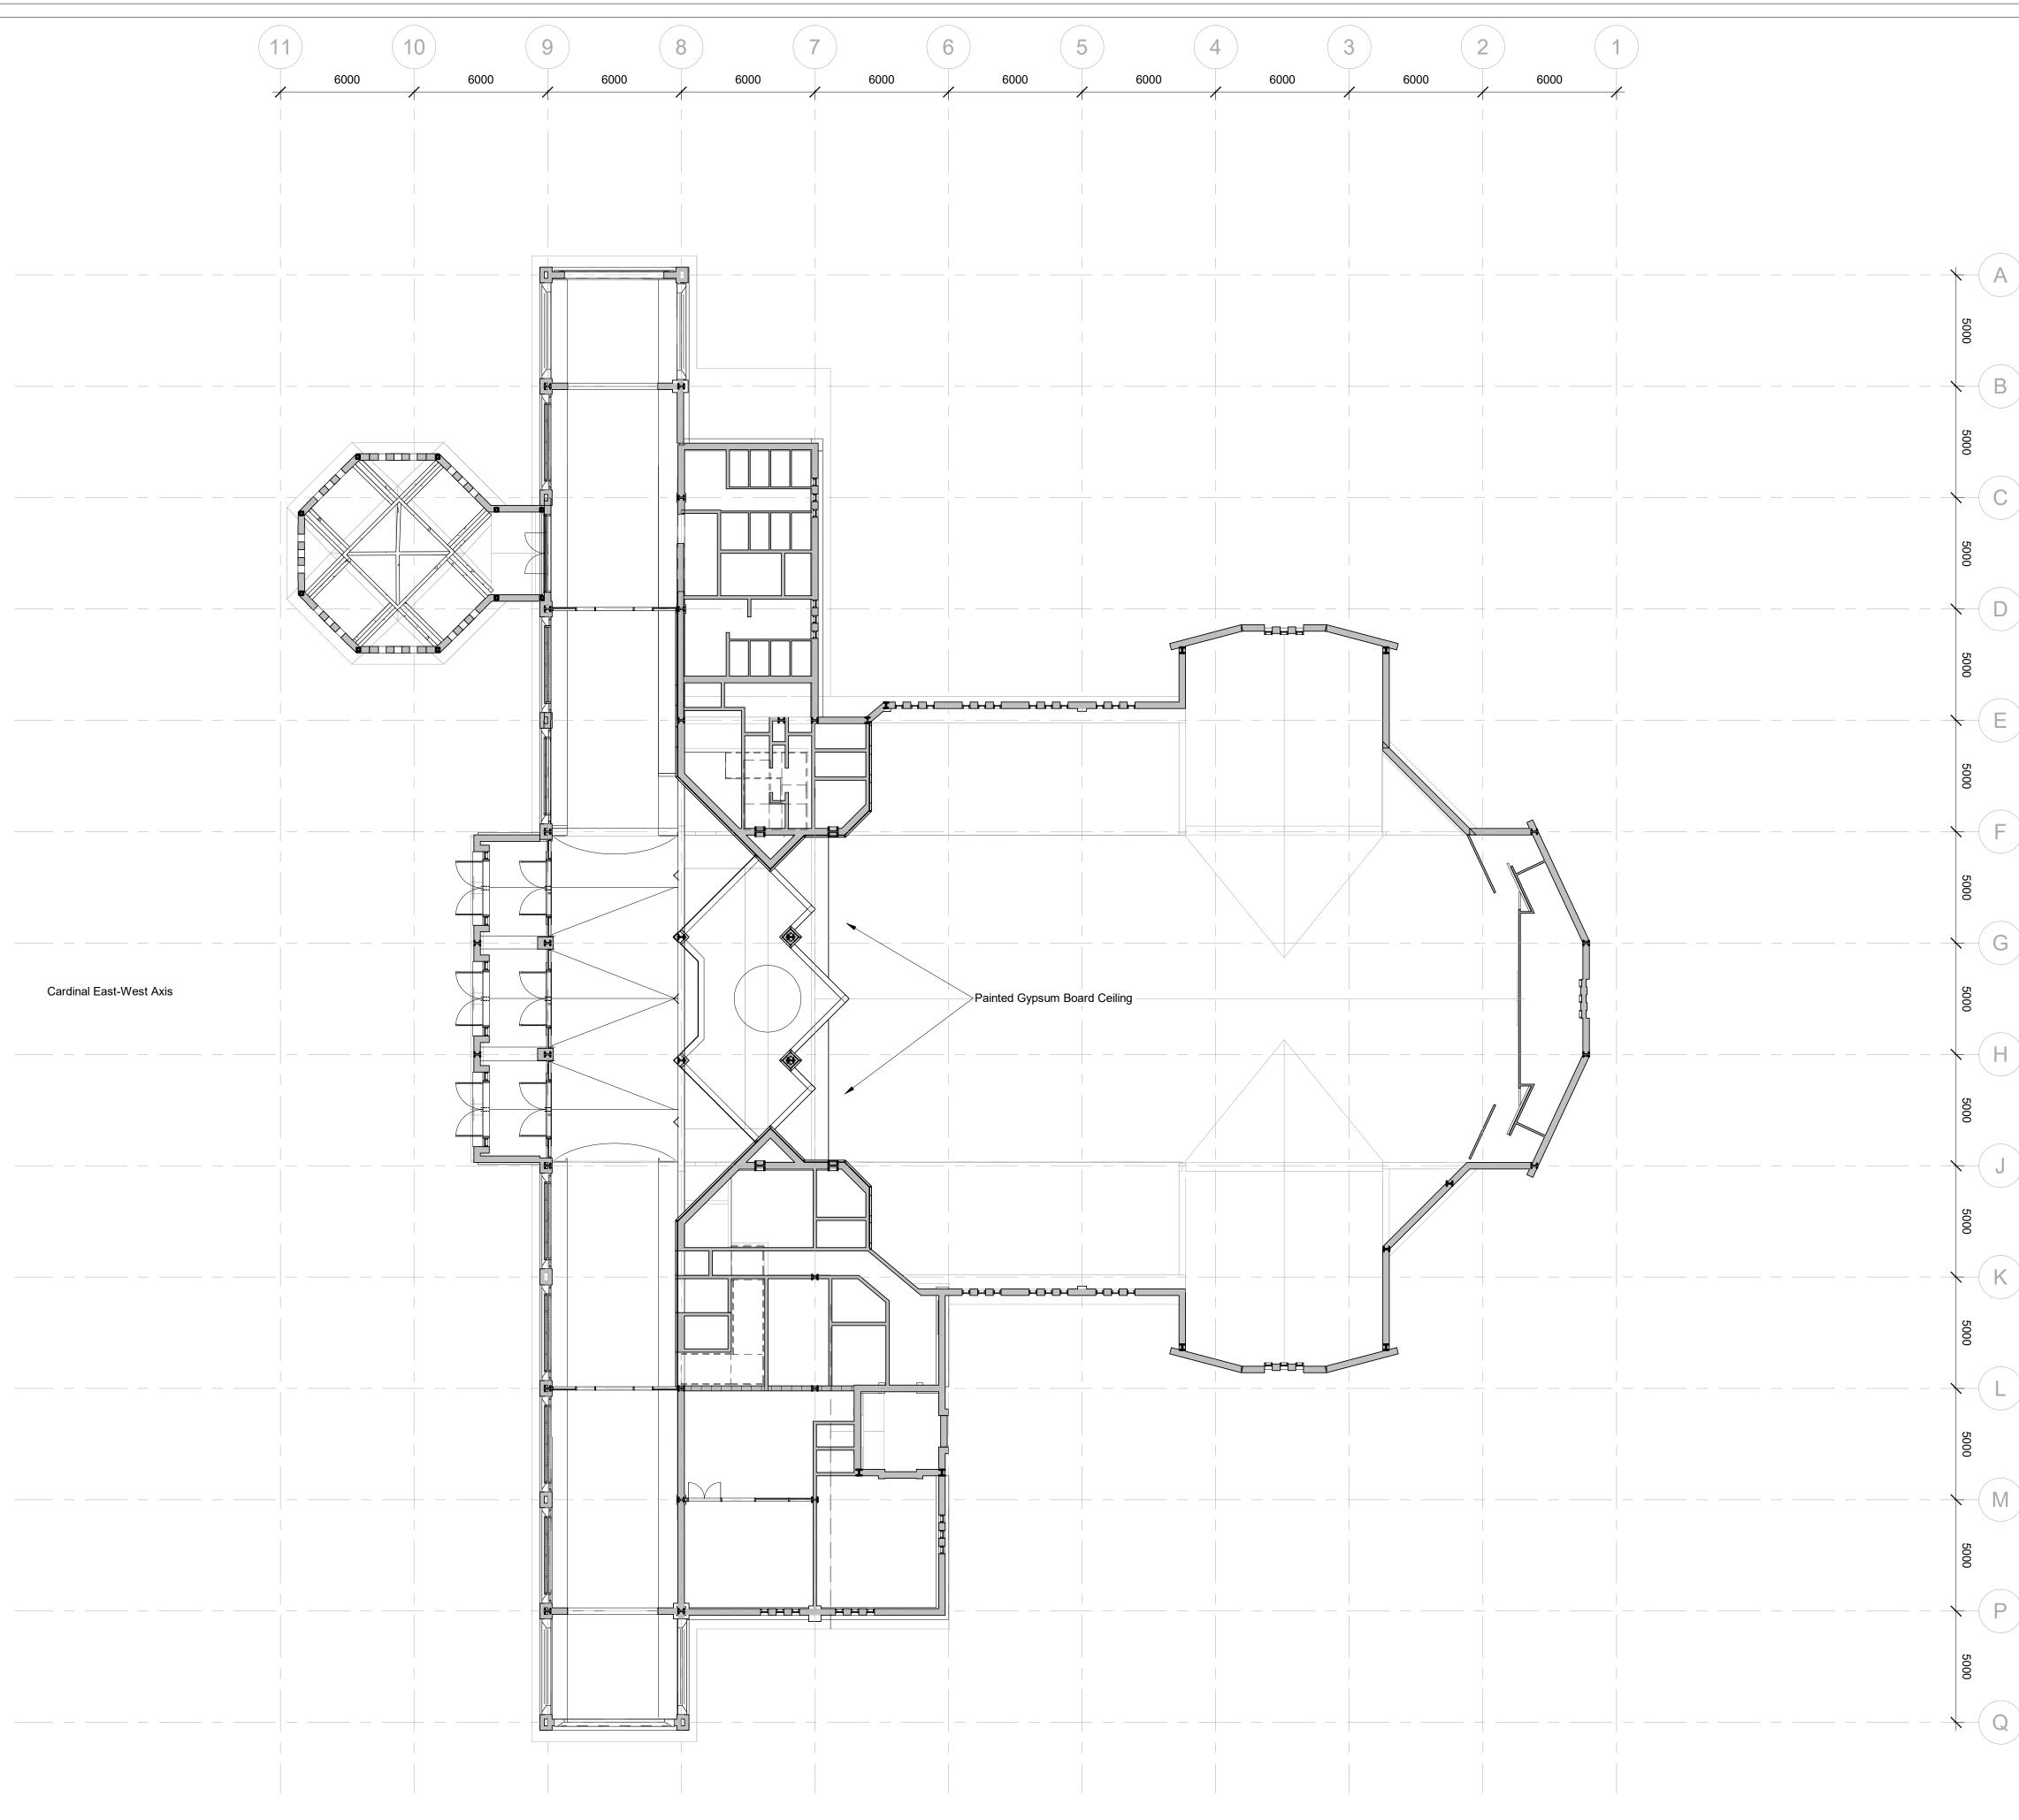

Rosemarie Humphries, President 216 Chrislea Road, Suite 103

| S               | t. Andre Bessette Church Drawing List         |
|-----------------|-----------------------------------------------|
| Sheet<br>Number | Sheet Name                                    |
| A nabita atumal | Drewinger                                     |
| Architectural   |                                               |
| A-0.0           |                                               |
| A-1.1           | Context Plan and Drawings List                |
| A-1.2           | Main Facade Perspective                       |
| A-1.3a          | Building Massing Axonometrics                 |
| A-1.3b          | Axonometric View of Nave Interior             |
| A-1.4           | Sustainability Diagrams                       |
| A-1.5           | Legal Survey Key Plan                         |
| A-1.6           | Topographical Survey                          |
| A-1.7           | Site Plan                                     |
| A-2.1           | Basement Level Plan                           |
| A-2.2           | Ground Level Plan                             |
| A-2.3           | Mezzanine Level Plan                          |
| A-2.4           | Ground Level Reflected Ceiling Plan           |
| A-2.5           | Roof Plan                                     |
| A-3.0           | West Facade Elevation                         |
| A-3.1           | North Facade Elevation                        |
| A-3.2           | East Facade Elevation                         |
| A-3.3           | South Facade Elevation                        |
| A-3.4           | Hidden Elevations                             |
| A-4.0           | Nave North-South at Basement Building Sectior |
| A-4.1           | Nave East-West Building Section               |
| A-4.2           | Nave North-South Building Section             |
| A-7.1           | Typical Wall Details                          |
| A-7.3           | Mezzanine Plan & Section                      |
| A-8.2           | Nartex Interior Elevations                    |
| A-8.3           | Interior Elevation                            |
| A-9.1           | Typical West and East Exterior Details        |
| ι               | 1                                             |