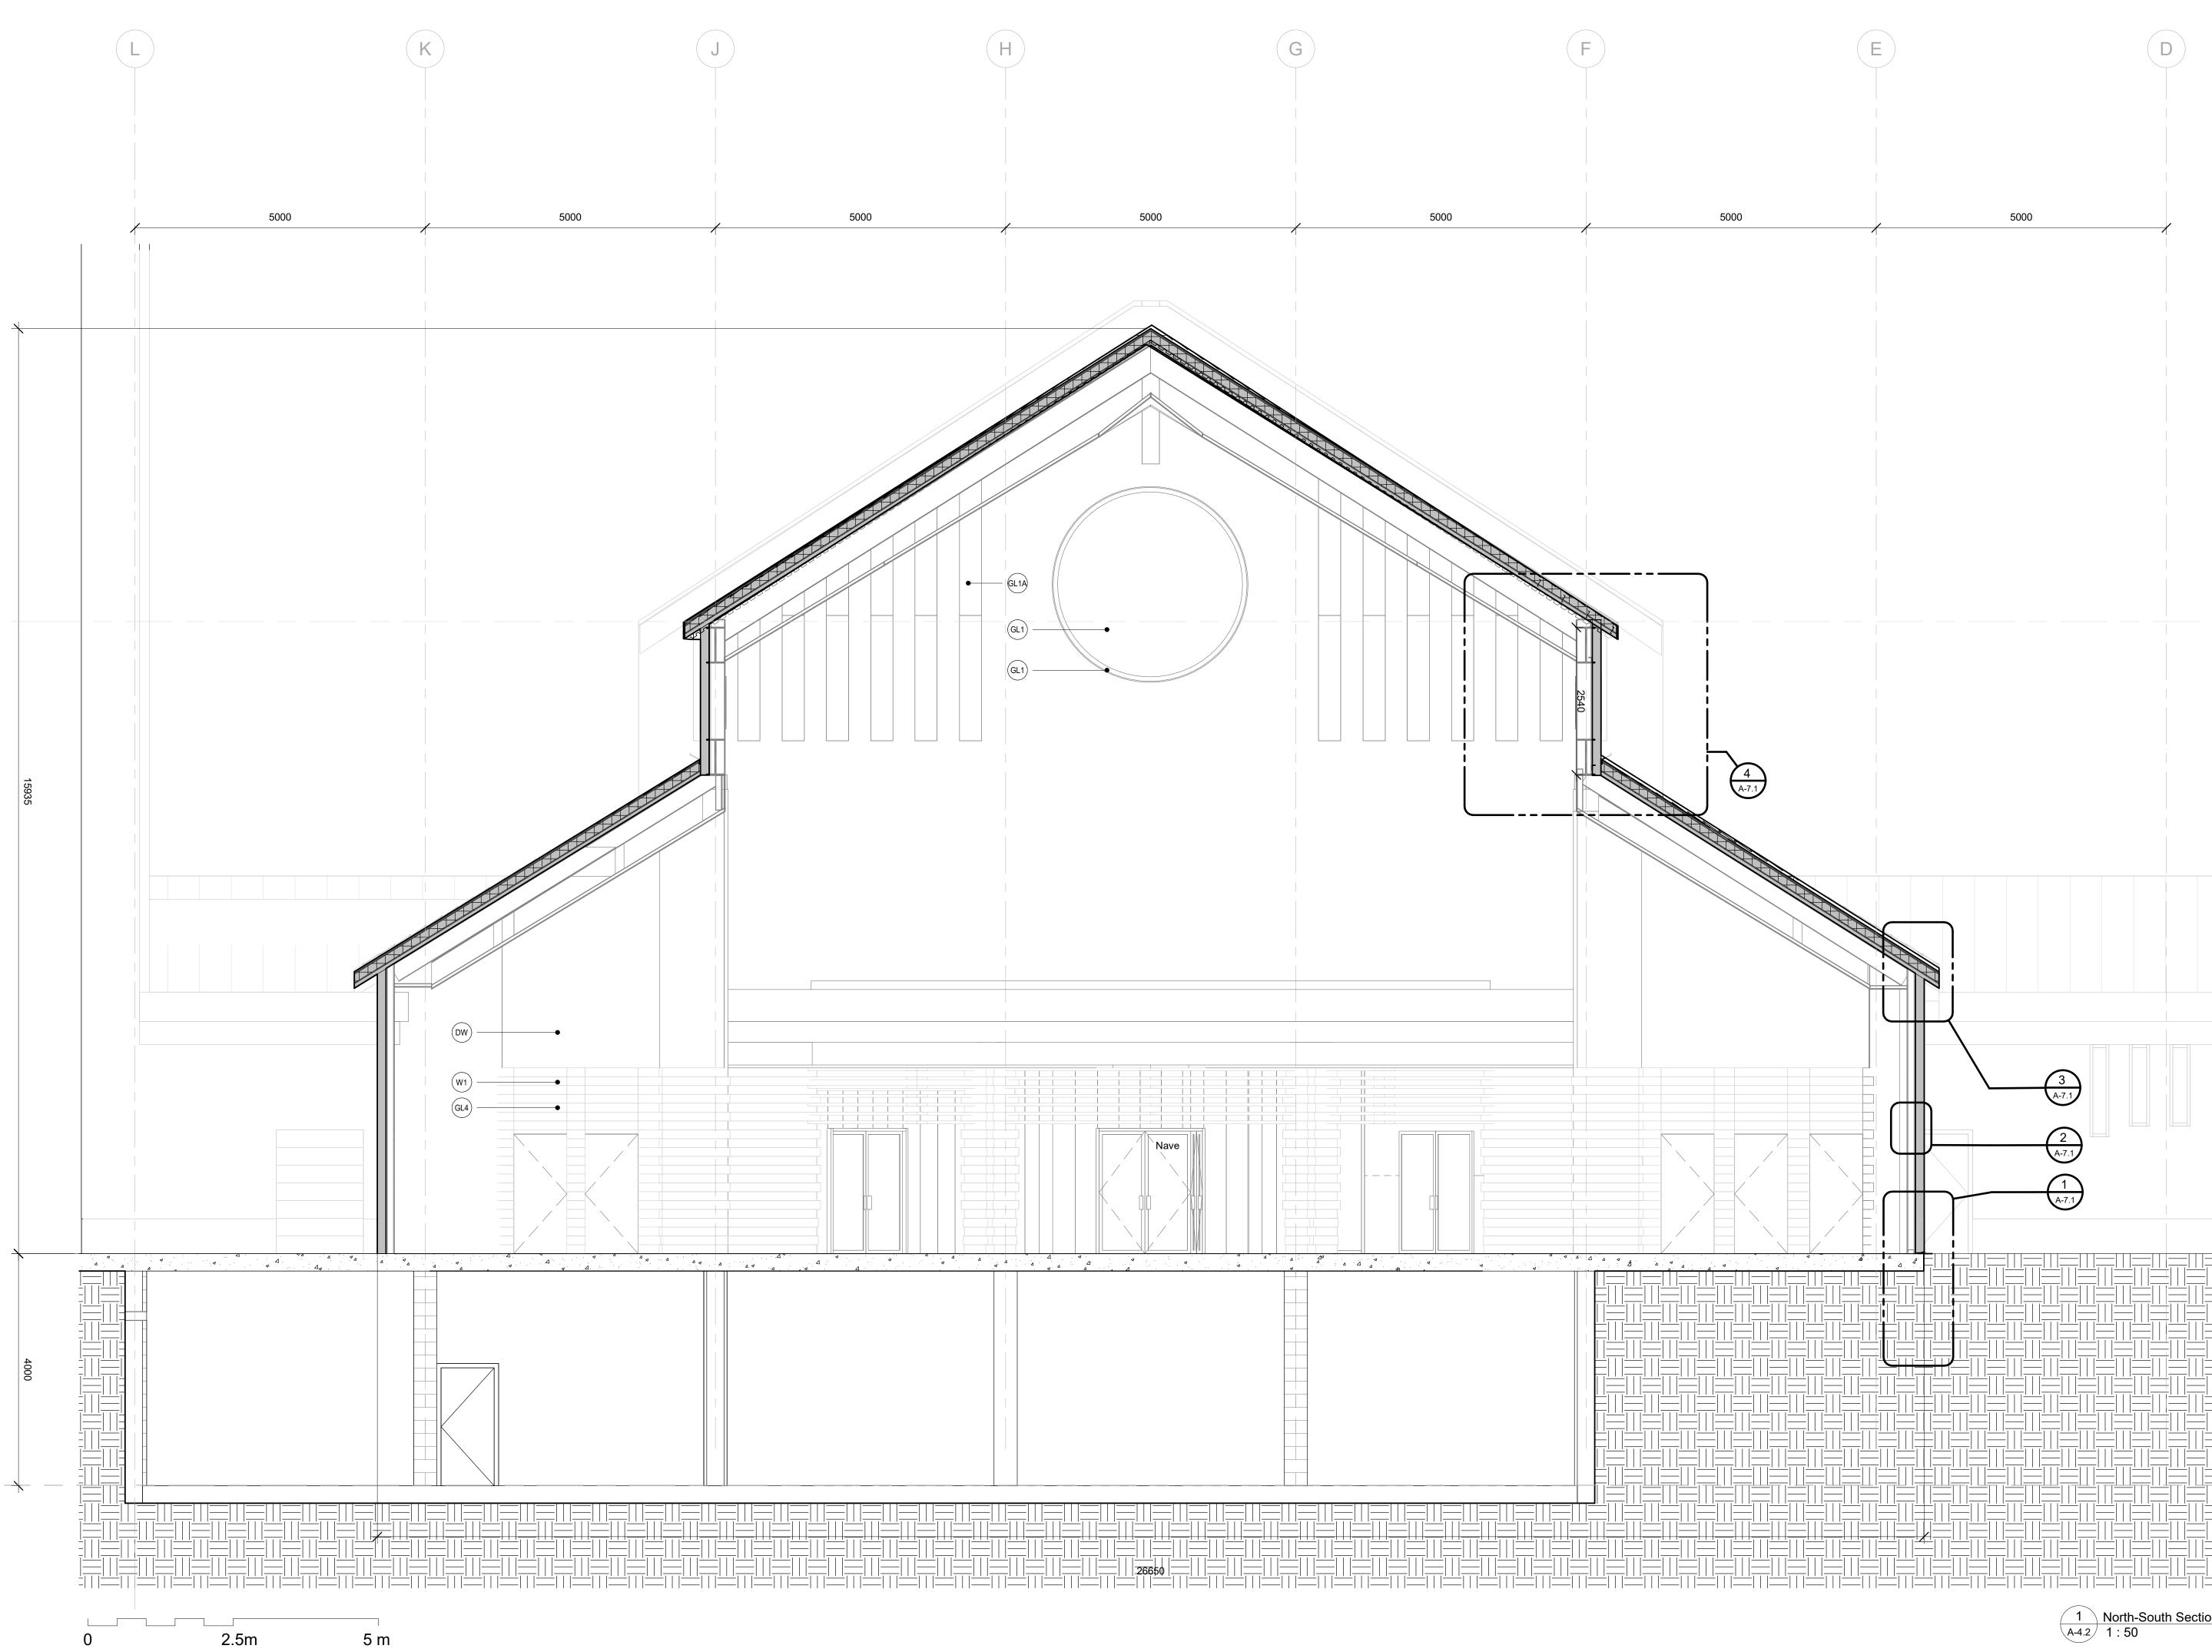

Rosemarie Humphries, President 216 Chrislea Road, Suite 103

| S               | t. Andre Bessette Church Drawing List         |
|-----------------|-----------------------------------------------|
| Sheet<br>Number | Sheet Name                                    |
| A nabita atumal | Drewinger                                     |
| Architectural   |                                               |
| A-0.0           |                                               |
| A-1.1           | Context Plan and Drawings List                |
| A-1.2           | Main Facade Perspective                       |
| A-1.3a          | Building Massing Axonometrics                 |
| A-1.3b          | Axonometric View of Nave Interior             |
| A-1.4           | Sustainability Diagrams                       |
| A-1.5           | Legal Survey Key Plan                         |
| A-1.6           | Topographical Survey                          |
| A-1.7           | Site Plan                                     |
| A-2.1           | Basement Level Plan                           |
| A-2.2           | Ground Level Plan                             |
| A-2.3           | Mezzanine Level Plan                          |
| A-2.4           | Ground Level Reflected Ceiling Plan           |
| A-2.5           | Roof Plan                                     |
| A-3.0           | West Facade Elevation                         |
| A-3.1           | North Facade Elevation                        |
| A-3.2           | East Facade Elevation                         |
| A-3.3           | South Facade Elevation                        |
| A-3.4           | Hidden Elevations                             |
| A-4.0           | Nave North-South at Basement Building Sectior |
| A-4.1           | Nave East-West Building Section               |
| A-4.2           | Nave North-South Building Section             |
| A-7.1           | Typical Wall Details                          |
| A-7.3           | Mezzanine Plan & Section                      |
| A-8.2           | Nartex Interior Elevations                    |
| A-8.3           | Interior Elevation                            |
| A-9.1           | Typical West and East Exterior Details        |
| ι               | 1                                             |