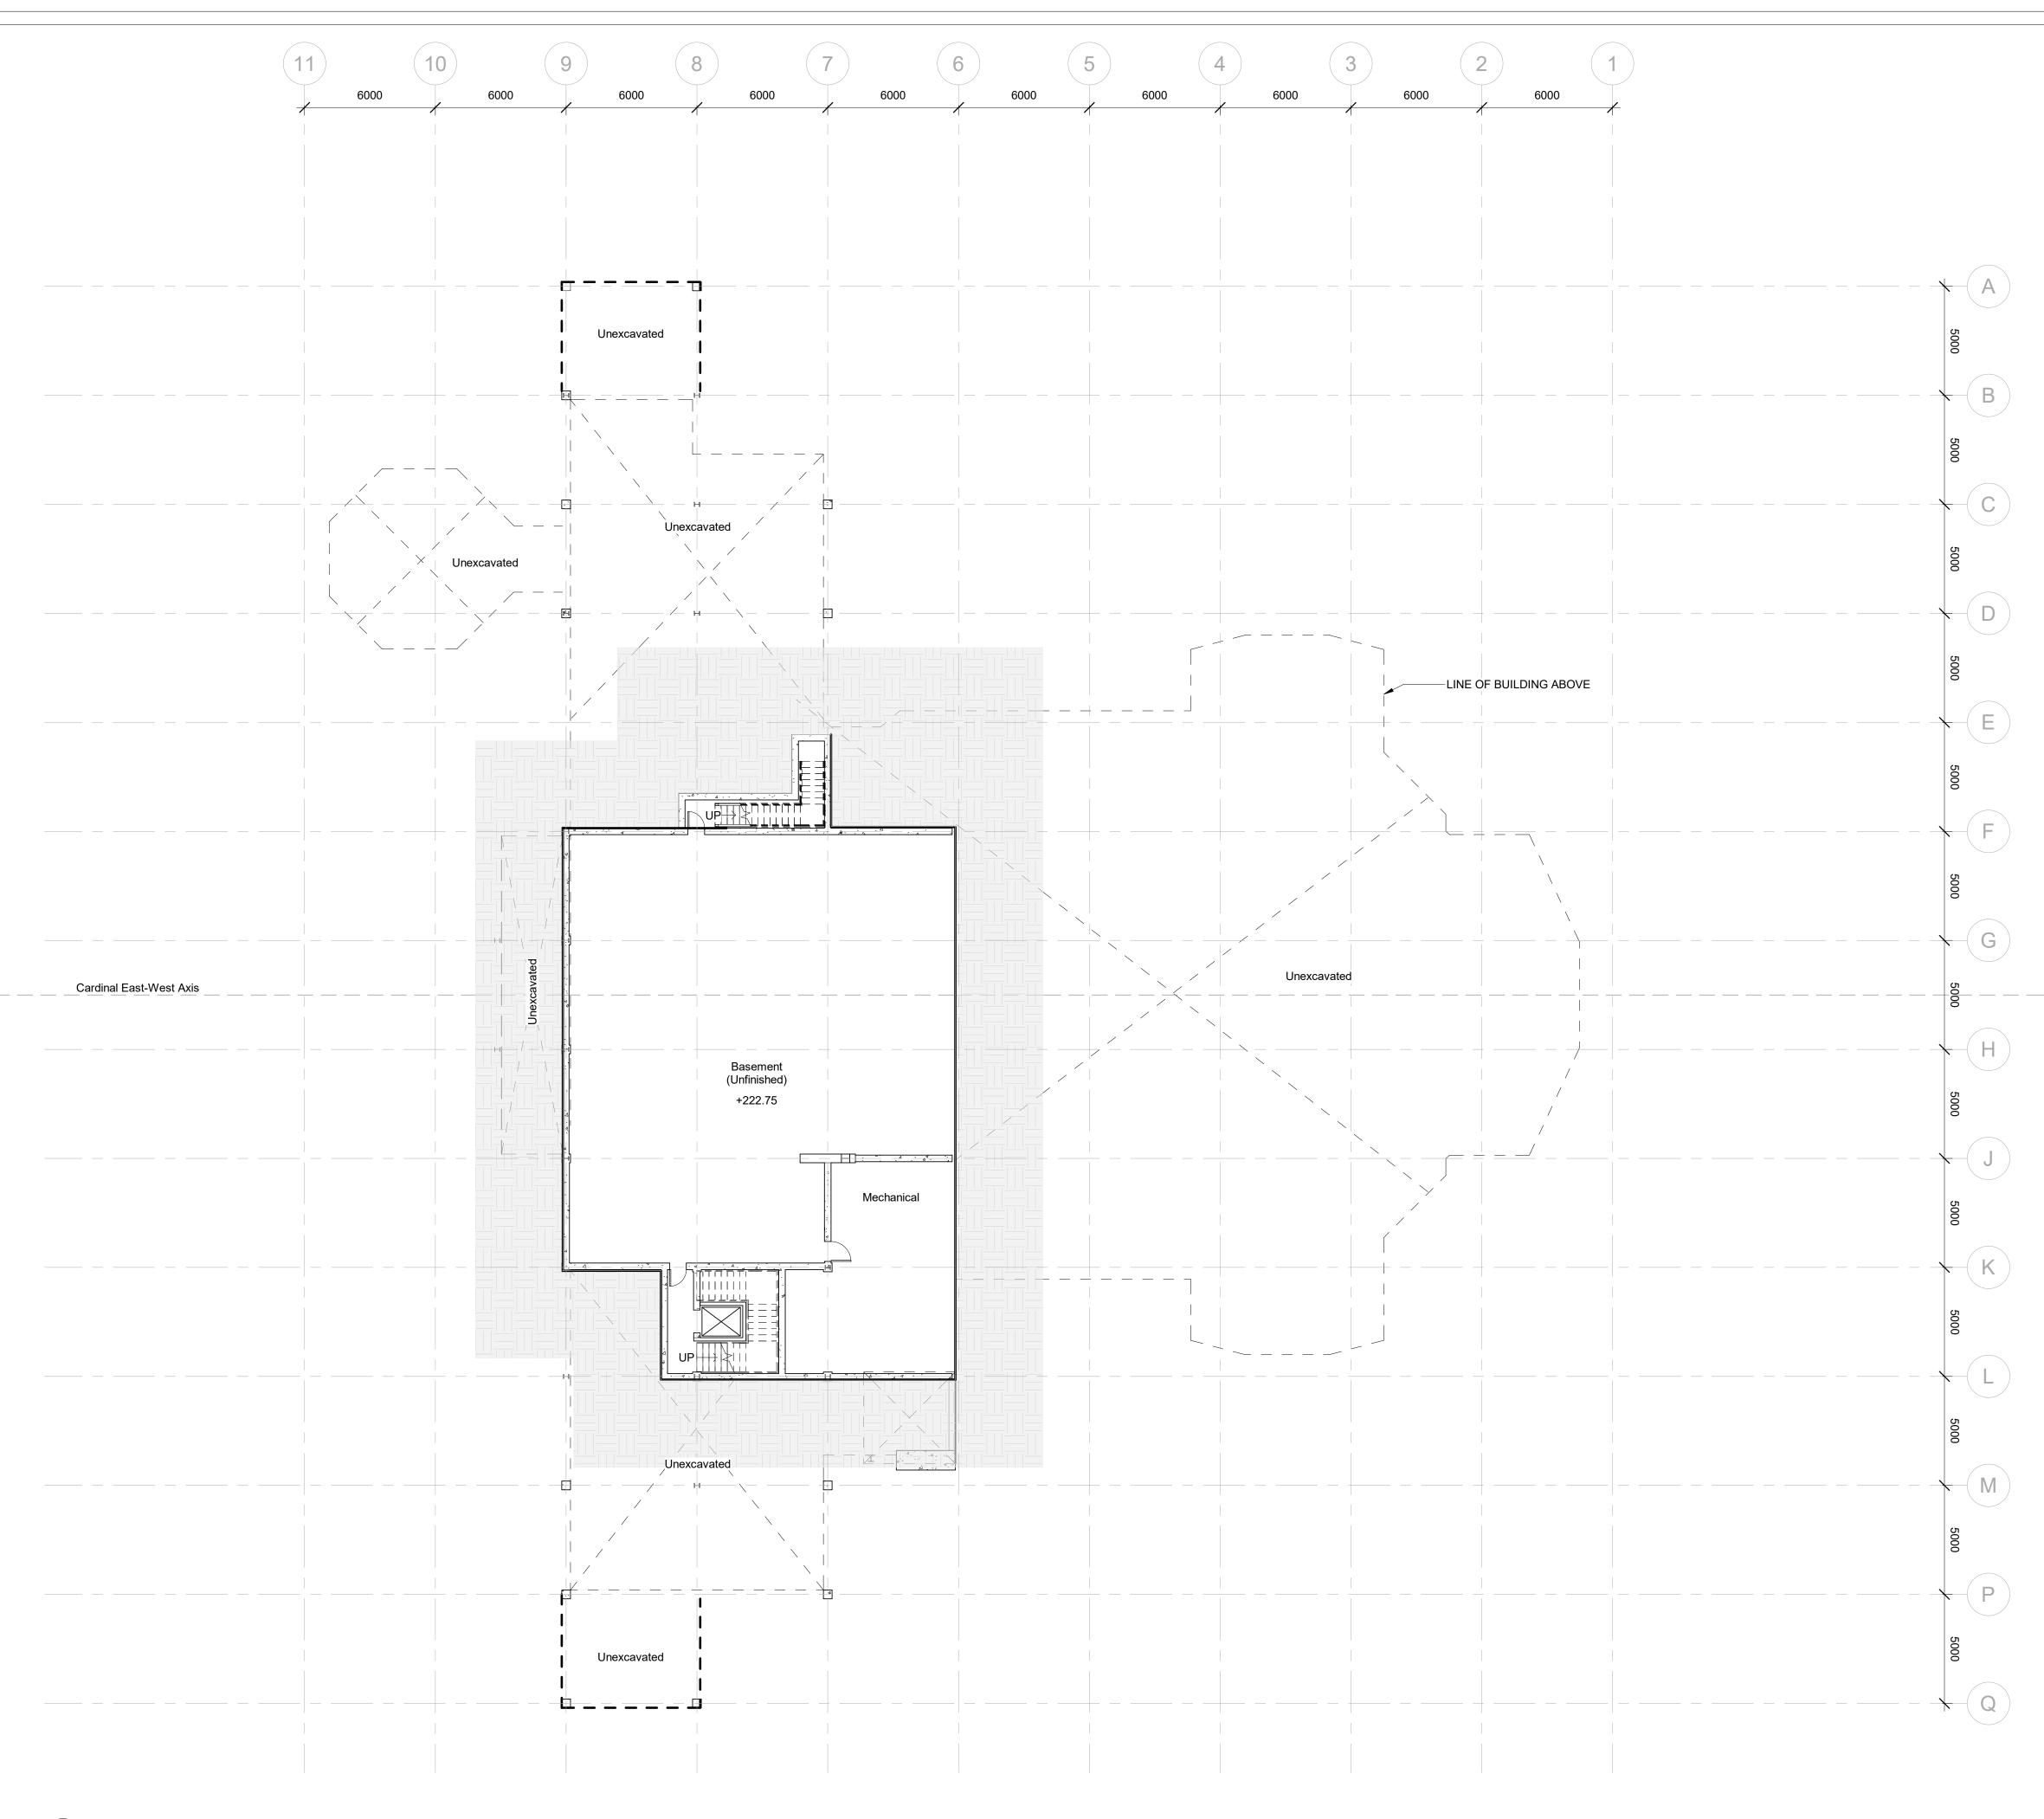

Rosemarie Humphries, President 216 Chrislea Road, Suite 103

| S               | t. Andre Bessette Church Drawing List         |
|-----------------|-----------------------------------------------|
| Sheet<br>Number | Sheet Name                                    |
| A nabita atumal | Drewinger                                     |
| Architectural   |                                               |
| A-0.0           |                                               |
| A-1.1           | Context Plan and Drawings List                |
| A-1.2           | Main Facade Perspective                       |
| A-1.3a          | Building Massing Axonometrics                 |
| A-1.3b          | Axonometric View of Nave Interior             |
| A-1.4           | Sustainability Diagrams                       |
| A-1.5           | Legal Survey Key Plan                         |
| A-1.6           | Topographical Survey                          |
| A-1.7           | Site Plan                                     |
| A-2.1           | Basement Level Plan                           |
| A-2.2           | Ground Level Plan                             |
| A-2.3           | Mezzanine Level Plan                          |
| A-2.4           | Ground Level Reflected Ceiling Plan           |
| A-2.5           | Roof Plan                                     |
| A-3.0           | West Facade Elevation                         |
| A-3.1           | North Facade Elevation                        |
| A-3.2           | East Facade Elevation                         |
| A-3.3           | South Facade Elevation                        |
| A-3.4           | Hidden Elevations                             |
| A-4.0           | Nave North-South at Basement Building Sectior |
| A-4.1           | Nave East-West Building Section               |
| A-4.2           | Nave North-South Building Section             |
| A-7.1           | Typical Wall Details                          |
| A-7.3           | Mezzanine Plan & Section                      |
| A-8.2           | Nartex Interior Elevations                    |
| A-8.3           | Interior Elevation                            |
| A-9.1           | Typical West and East Exterior Details        |
| ι               | 1                                             |