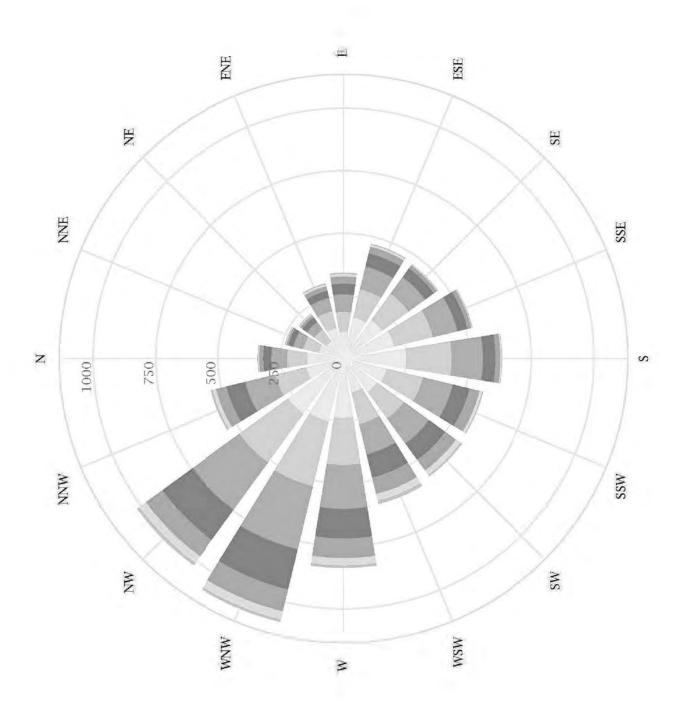

Rosemarie Humphries, President 216 Chrislea Road, Suite 103

| S               | t. Andre Bessette Church Drawing List         |
|-----------------|-----------------------------------------------|
| Sheet<br>Number | Sheet Name                                    |
| A nabita atumal | Drewinger                                     |
| Architectural   |                                               |
| A-0.0           |                                               |
| A-1.1           | Context Plan and Drawings List                |
| A-1.2           | Main Facade Perspective                       |
| A-1.3a          | Building Massing Axonometrics                 |
| A-1.3b          | Axonometric View of Nave Interior             |
| A-1.4           | Sustainability Diagrams                       |
| A-1.5           | Legal Survey Key Plan                         |
| A-1.6           | Topographical Survey                          |
| A-1.7           | Site Plan                                     |
| A-2.1           | Basement Level Plan                           |
| A-2.2           | Ground Level Plan                             |
| A-2.3           | Mezzanine Level Plan                          |
| A-2.4           | Ground Level Reflected Ceiling Plan           |
| A-2.5           | Roof Plan                                     |
| A-3.0           | West Facade Elevation                         |
| A-3.1           | North Facade Elevation                        |
| A-3.2           | East Facade Elevation                         |
| A-3.3           | South Facade Elevation                        |
| A-3.4           | Hidden Elevations                             |
| A-4.0           | Nave North-South at Basement Building Sectior |
| A-4.1           | Nave East-West Building Section               |
| A-4.2           | Nave North-South Building Section             |
| A-7.1           | Typical Wall Details                          |
| A-7.3           | Mezzanine Plan & Section                      |
| A-8.2           | Nartex Interior Elevations                    |
| A-8.3           | Interior Elevation                            |
| A-9.1           | Typical West and East Exterior Details        |
| ι               | 1                                             |