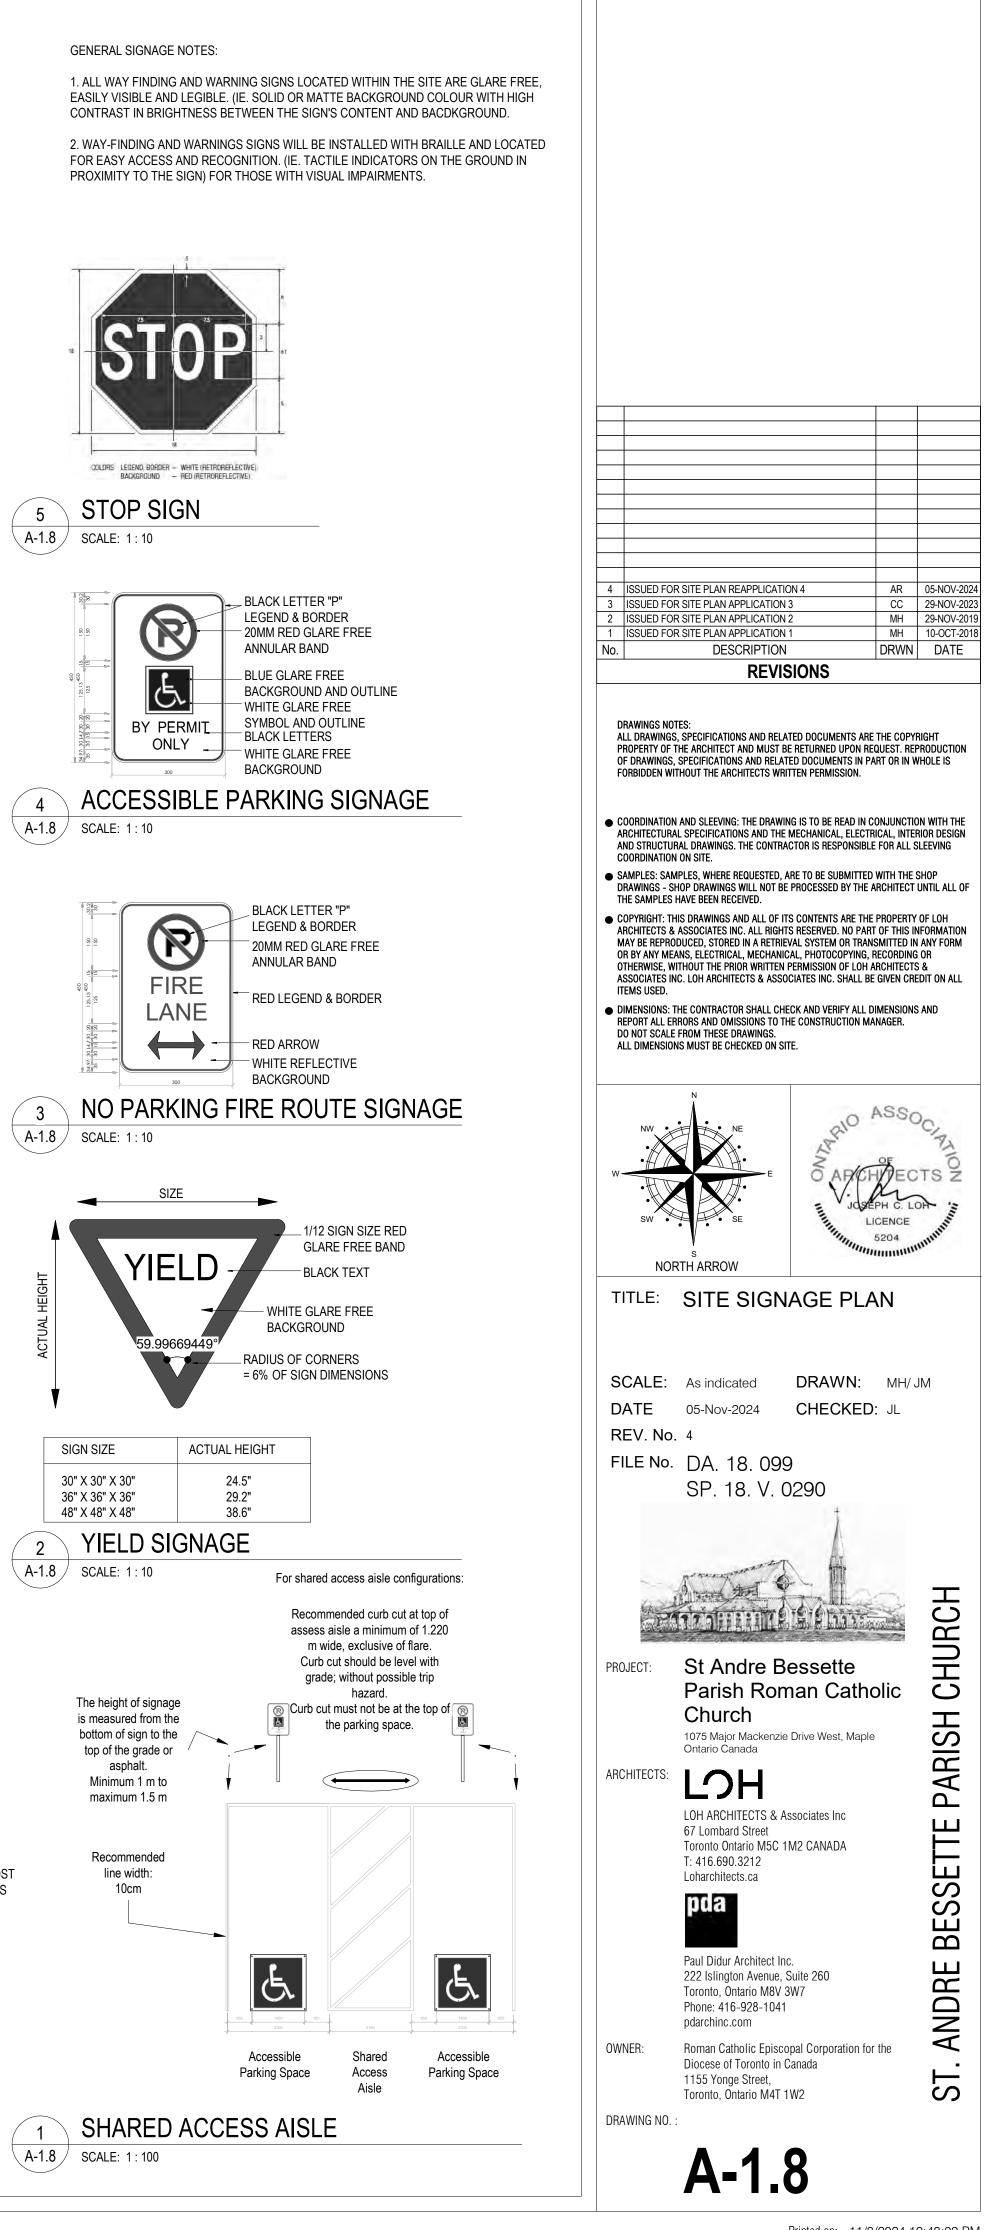

Rosemarie Humphries, President 216 Chrislea Road, Suite 103

| S               | t. Andre Bessette Church Drawing List         |
|-----------------|-----------------------------------------------|
| Sheet<br>Number | Sheet Name                                    |
| A nabita atumal | Drewinger                                     |
| Architectural   |                                               |
| A-0.0           |                                               |
| A-1.1           | Context Plan and Drawings List                |
| A-1.2           | Main Facade Perspective                       |
| A-1.3a          | Building Massing Axonometrics                 |
| A-1.3b          | Axonometric View of Nave Interior             |
| A-1.4           | Sustainability Diagrams                       |
| A-1.5           | Legal Survey Key Plan                         |
| A-1.6           | Topographical Survey                          |
| A-1.7           | Site Plan                                     |
| A-2.1           | Basement Level Plan                           |
| A-2.2           | Ground Level Plan                             |
| A-2.3           | Mezzanine Level Plan                          |
| A-2.4           | Ground Level Reflected Ceiling Plan           |
| A-2.5           | Roof Plan                                     |
| A-3.0           | West Facade Elevation                         |
| A-3.1           | North Facade Elevation                        |
| A-3.2           | East Facade Elevation                         |
| A-3.3           | South Facade Elevation                        |
| A-3.4           | Hidden Elevations                             |
| A-4.0           | Nave North-South at Basement Building Sectior |
| A-4.1           | Nave East-West Building Section               |
| A-4.2           | Nave North-South Building Section             |
| A-7.1           | Typical Wall Details                          |
| A-7.3           | Mezzanine Plan & Section                      |
| A-8.2           | Nartex Interior Elevations                    |
| A-8.3           | Interior Elevation                            |
| A-9.1           | Typical West and East Exterior Details        |
| ι               | 1                                             |