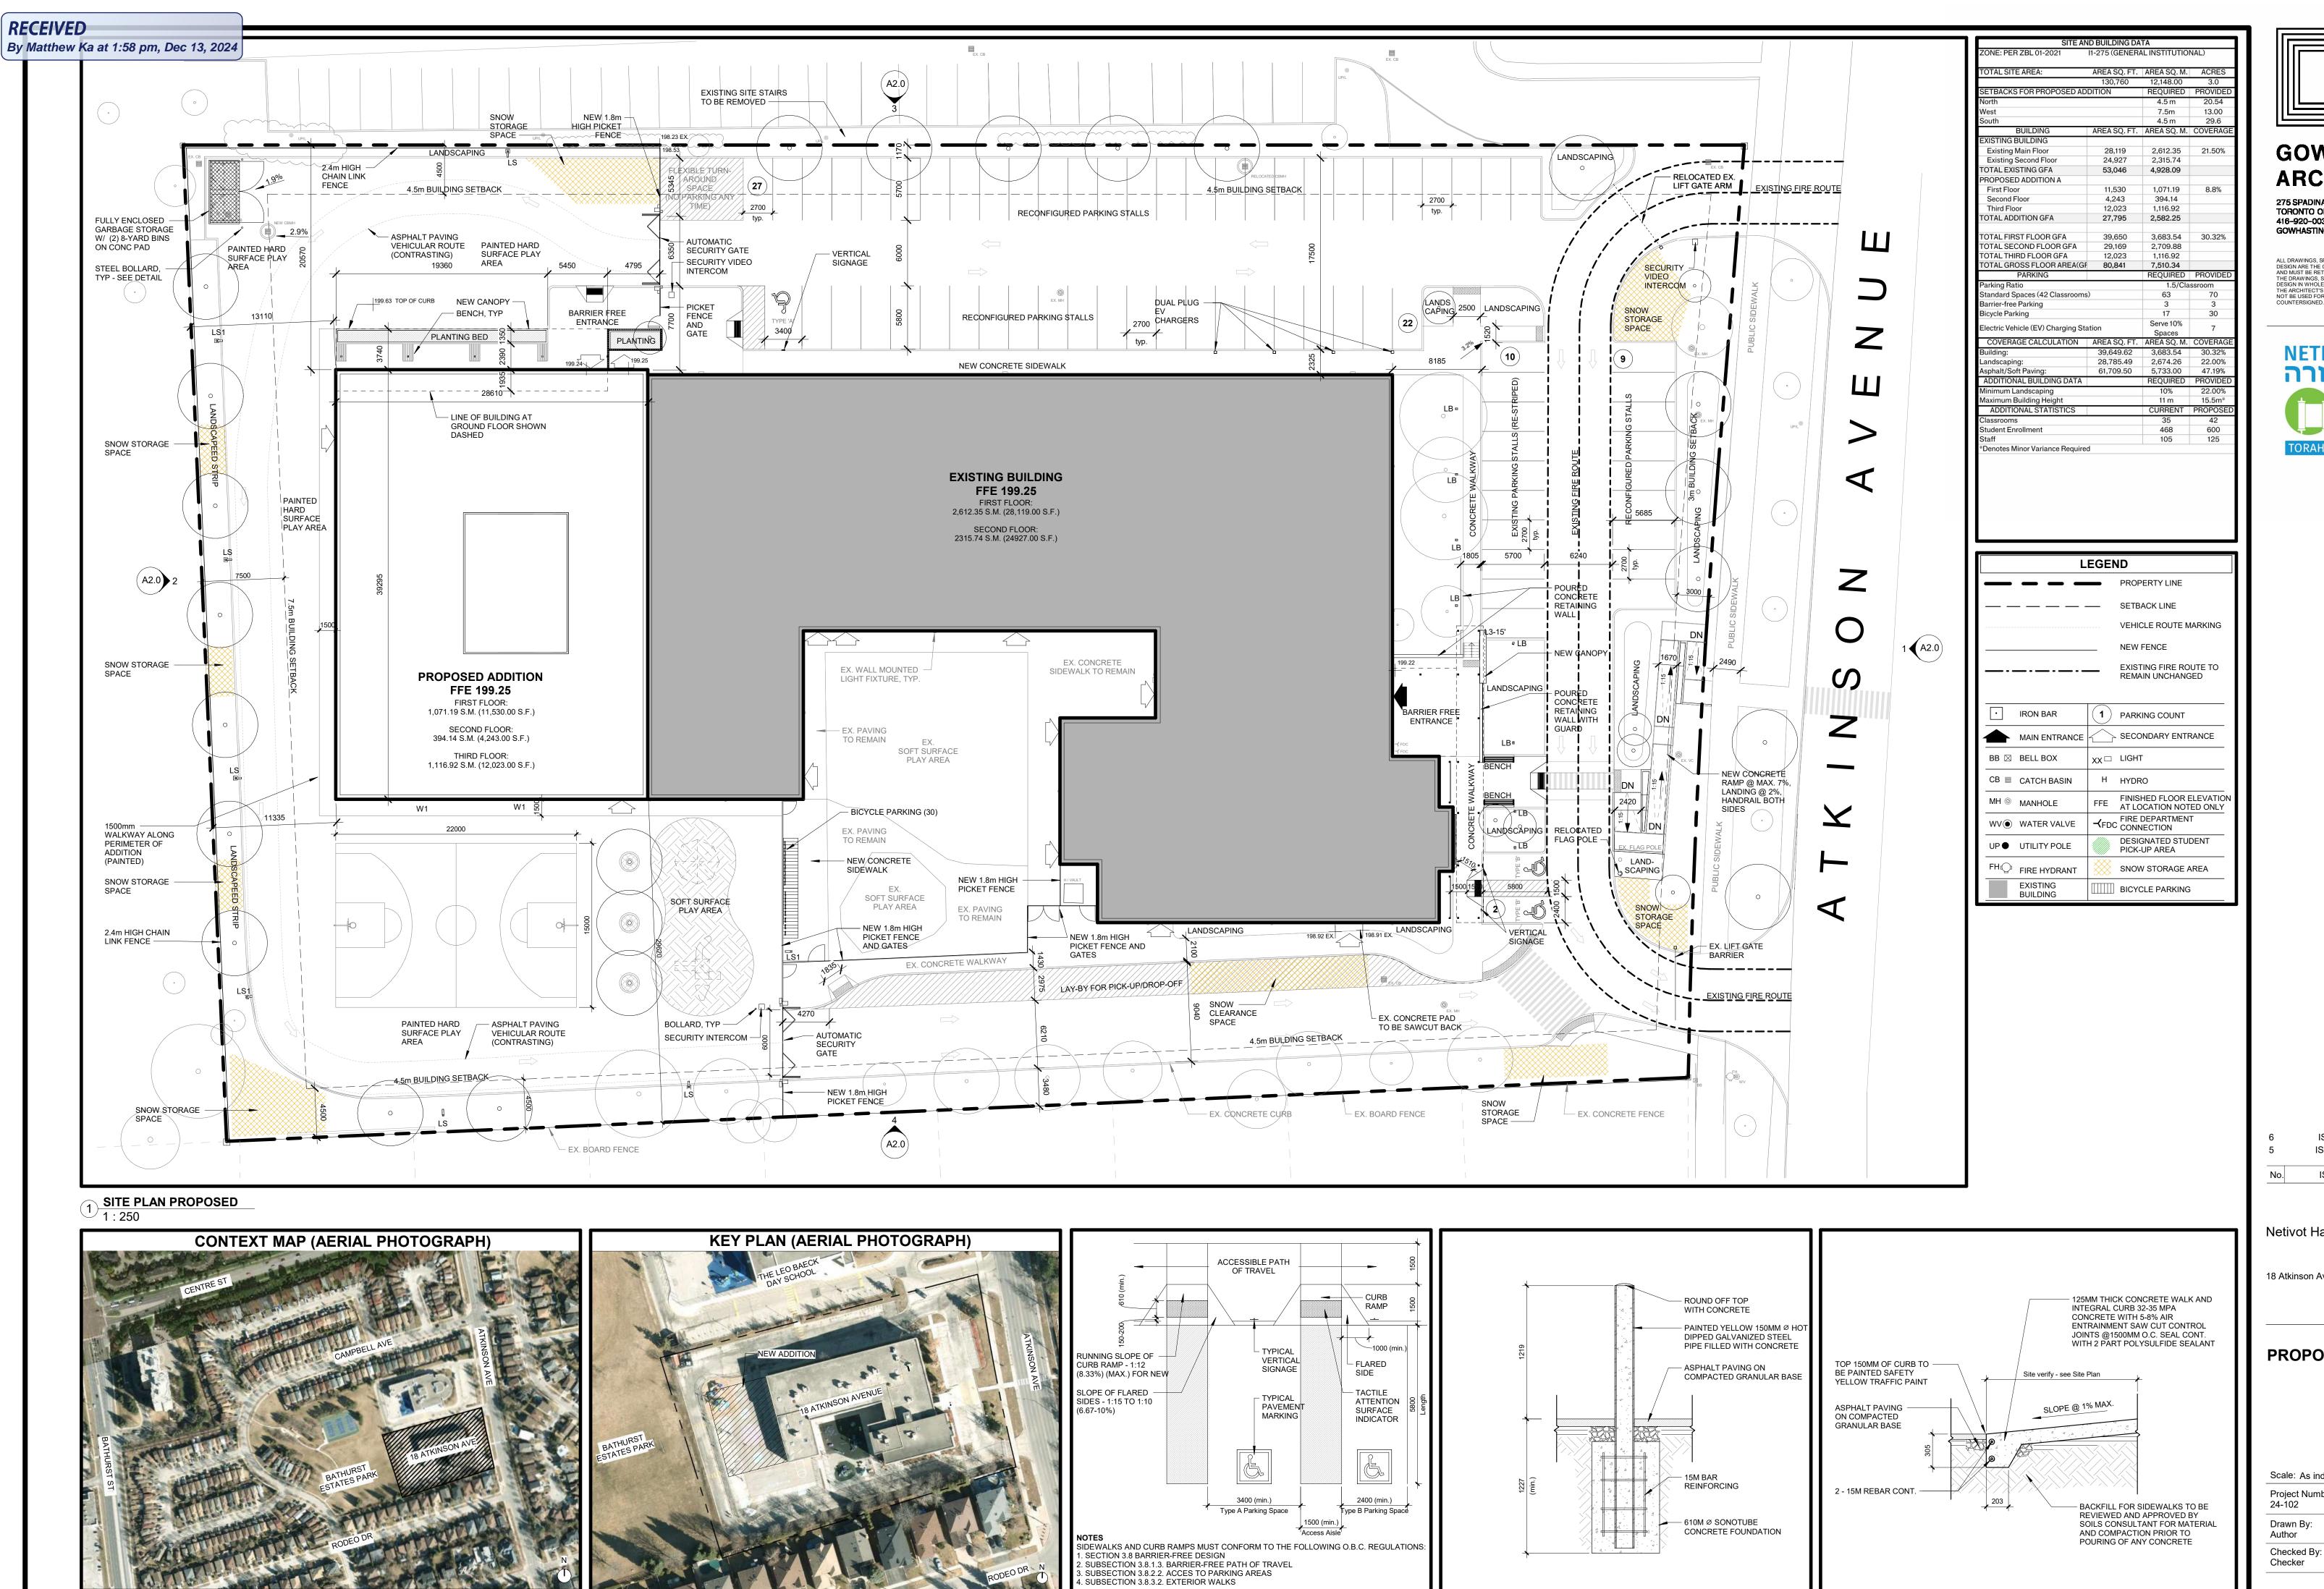

BARRIER-FREE RAMP

<sup>/</sup> 1 : 25

KEY PLAN (AERIAL PHOTOGRAPH)

CONTEXT MAP (AERIAL PHOTOGRAPH)

#### PROPOSED SITE PLAN

Project Number: 24-102 Drawn By: Author

ARCHITECTS

ARCHITECTS

PHILIP HASTINGS

LICENCE

5534

This page was provided by the applicant to indicate the location for each letter of support.