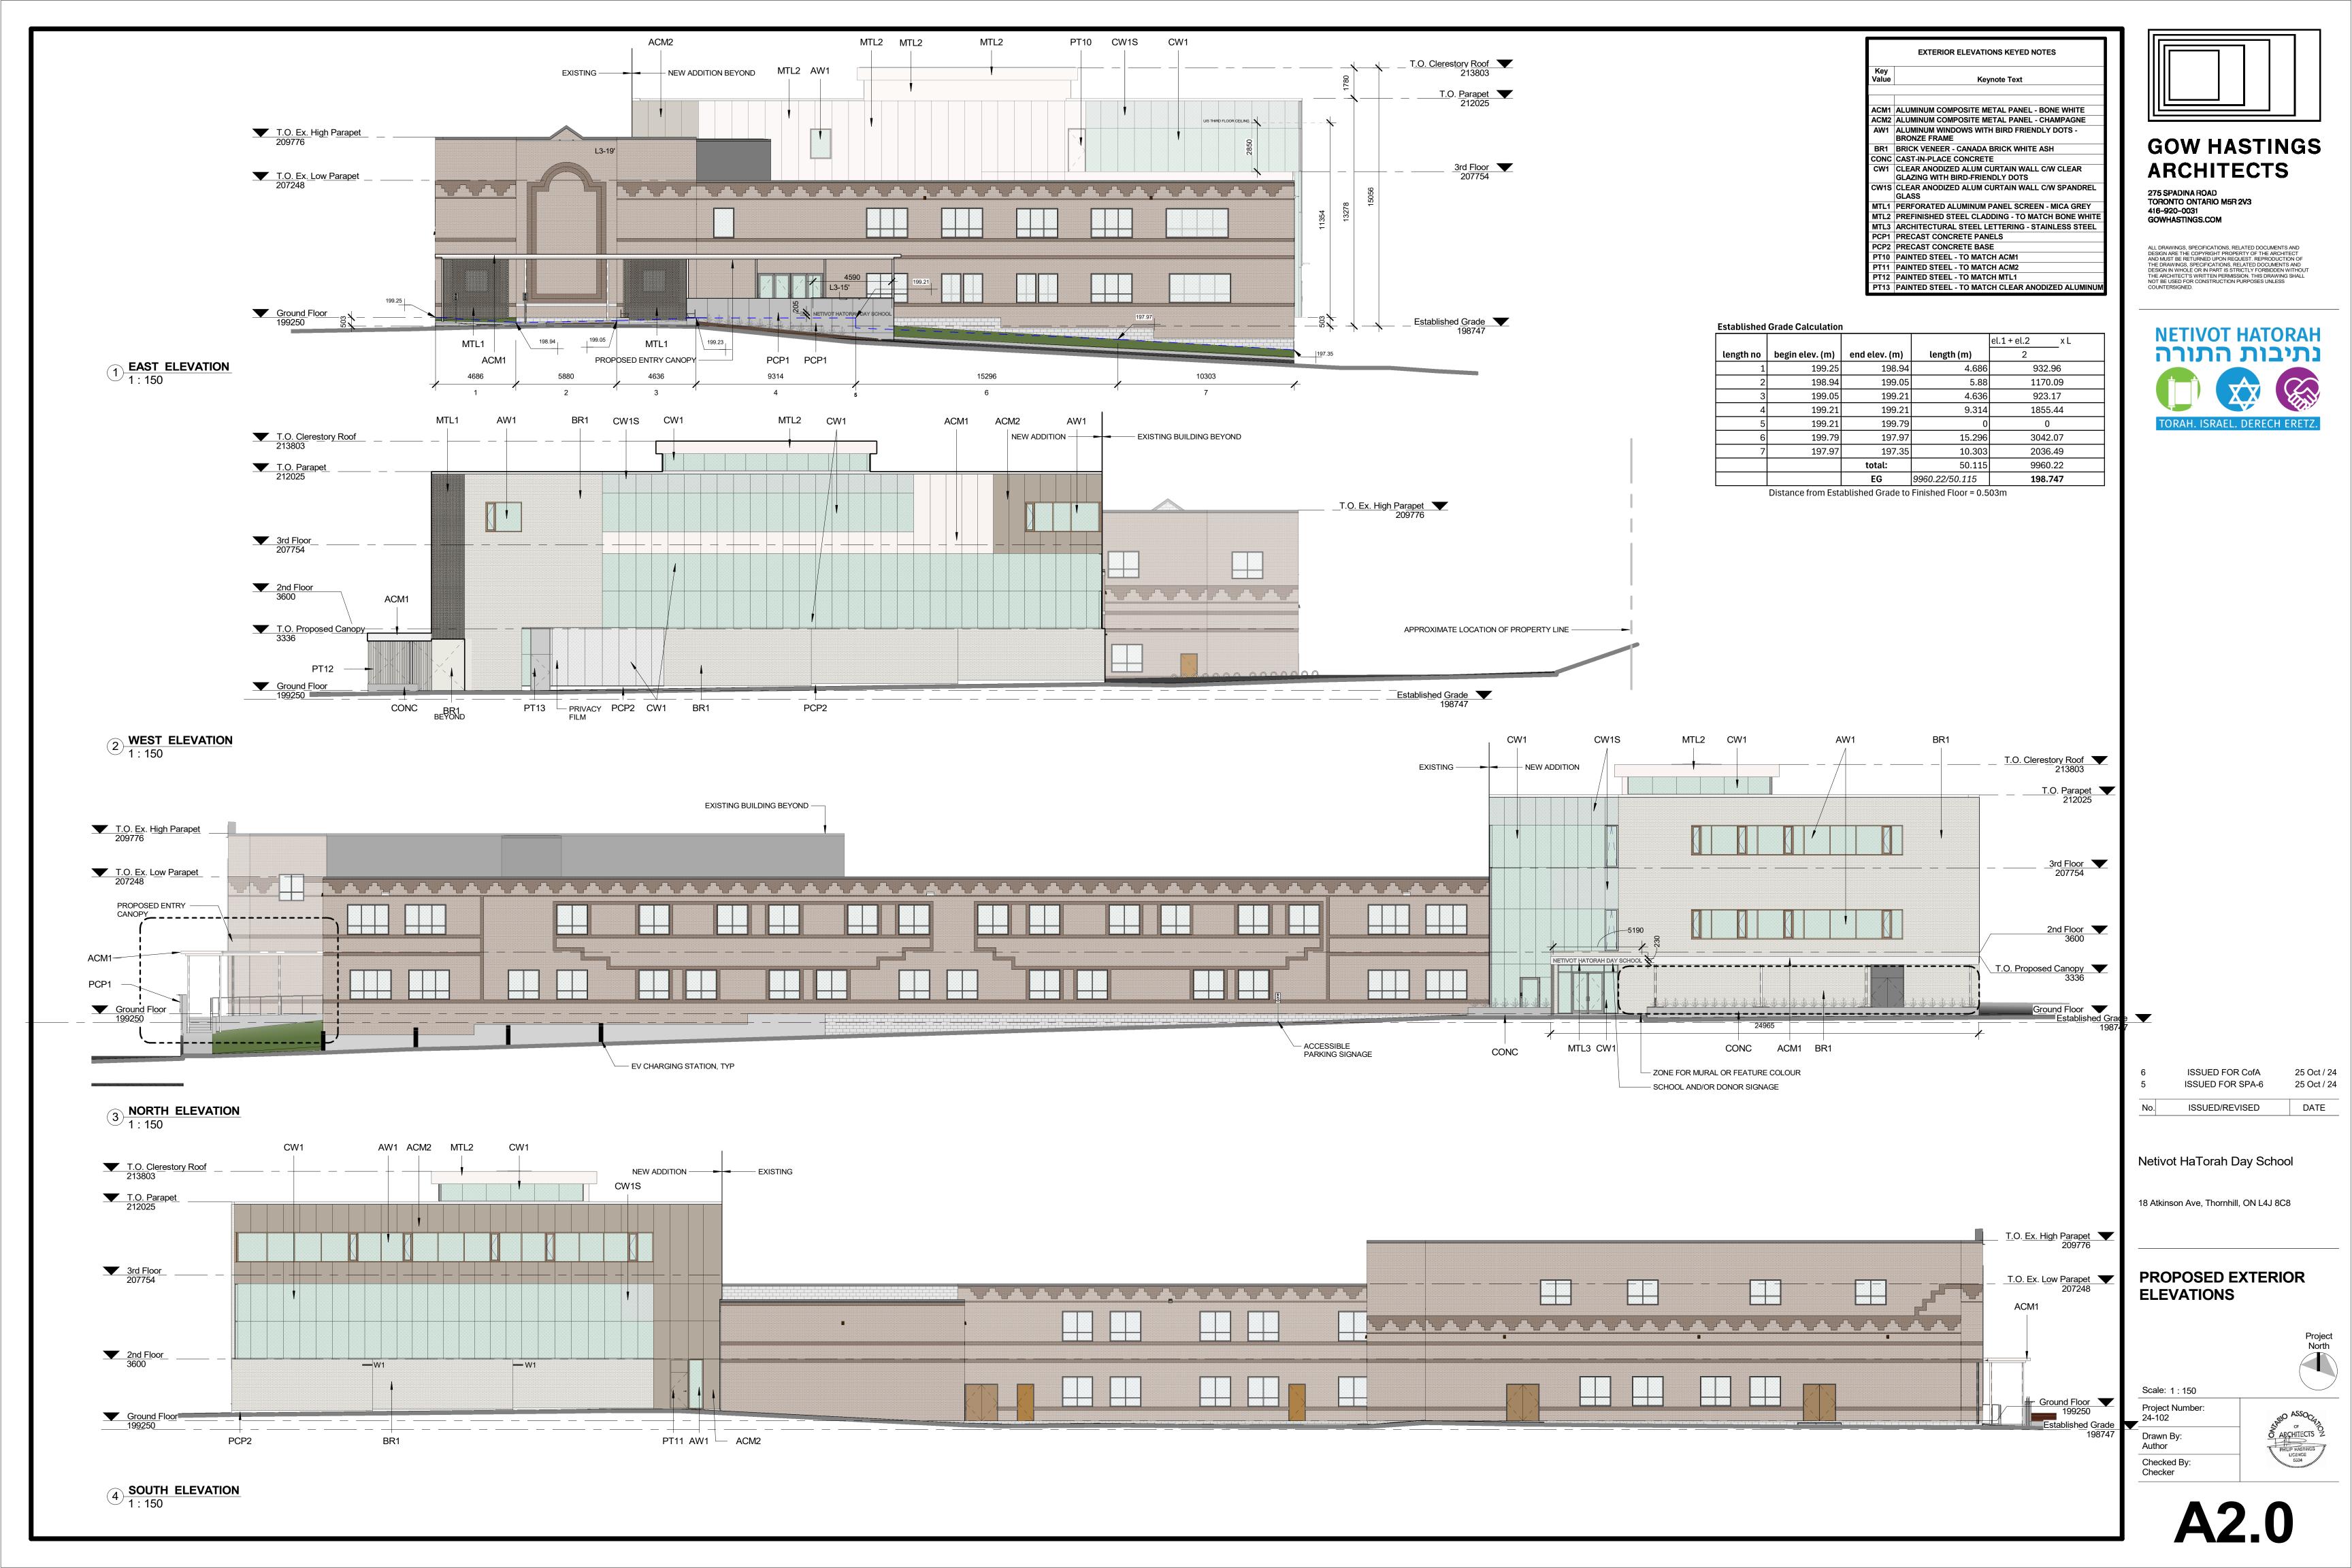

## **GOW HASTINGS ARCHITECTS**

275 SPADINA ROAD TORONTO ONTARIO M5R 2V3 416-920-0031 GOWHASTINGS.COM

ALL DRAWINGS, SPECIFICATIONS, RELATED DOCUMENTS AND DESIGN ARE THE COPYRIGHT PROPERTY OF THE ARCHITECT AND MUST BE RETURNED UPON REQUEST. REPRODUCTION OF THE DRAWINGS, SPECIFICATIONS, RELATED DOCUMENTS AND DESIGN IN WHOLE OR IN PART IS STRICTLY FORBIDDEN WITHOU THE ARCHITECT'S WRITTEN PERMISSION. THIS DRAWING SHALL NOT BE USED FOR CONSTRUCTION PURPOSES UNLESS

ISSUED FOR CofA 25 Oct / 24 ISSUED FOR SPA-6 25 Oct / 24 DATE ISSUED/REVISED

Netivot HaTorah Day School

18 Atkinson Ave, Thornhill, ON L4J 8C8