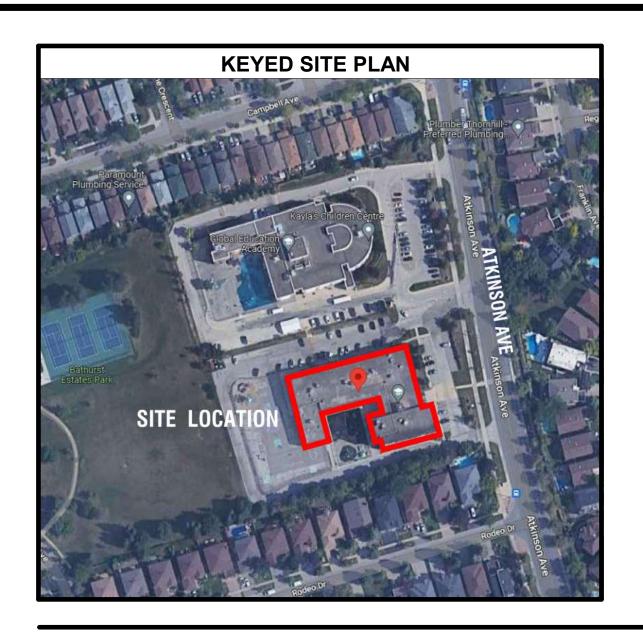

BARRIER-FREE RAMP

<sup>/</sup> 1 : 25

KEY PLAN (AERIAL PHOTOGRAPH)

CONTEXT MAP (AERIAL PHOTOGRAPH)