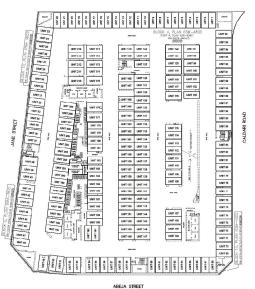

### Recommendations

- 1. THAT Attachment 10 of the above-noted technical report, identifying the Proposed Draft Plan of Condominium (Standard) Underground Parking Levels, be replaced with the updated Attachment 10, attached hereto, to reflect an update to the tenure of seven (7) freehold vehicular parking spaces to condominium tenure, in Level A of the underground parking level
- 2. THAT any reference in the above-noted technical report to 755 vehicular parking spaces with a condominium tenure be replaced with 762 vehicular parking spaces with a condominium tenure (a difference of an additional seven (7) condominium tenure vehicular parking spaces.

#### Background

Rutherford Land Development Corp. (the 'Owner'), on January 20, 2025, confirmed and submitted to the Development and Parks Planning Department an updated Level A – Underground Parking Plan for the Draft Plan of Condominium Application, as shown on Attachment 10 (attached). The Owner proposes to convert seven (7) retail vehicular parking spaces with a freehold tenure to seven (7) residential vehicular parking spaces with a condominium tenure. The total number of 907 parking spaces remains the same.

## **Attachment**

1. Attachment 10 - Proposed Draft Plan of Condominium (Standard) – Underground Parking Levels

Level A

Level B

Level C

# **Proposed Draft Plan of Condominium** (Standard) - Underground Parking Levels

LOCATION: 10 Abeja Street, 474 and 498 Caldari Road, 9093, 9095, 9097, and 9099 Jane Street, Block 4 of Plan 65M-4805 APPLICANT: Rutherford Land Development Corp.