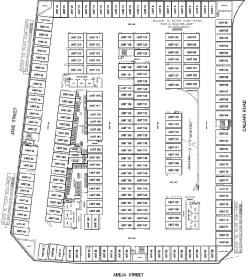

### Recommendations

- 1. THAT Attachment 10 of the above-noted technical report, identifying the Proposed Draft Plan of Condominium (Standard) Underground Parking Levels, be replaced with the updated Attachment 10, attached hereto, to reflect an update to the tenure of seven (7) freehold vehicular parking spaces to condominium tenure, in Level A of the underground parking level
- 2. THAT any reference in the above-noted technical report to 755 vehicular parking spaces with a condominium tenure be replaced with 762 vehicular parking spaces with a condominium tenure (a difference of an additional seven (7) condominium tenure vehicular parking spaces.

#### Background

Rutherford Land Development Corp. (the 'Owner'), on January 20, 2025, confirmed and submitted to the Development and Parks Planning Department an updated Level A – Underground Parking Plan for the Draft Plan of Condominium Application, as shown on Attachment 10 (attached). The Owner proposes to convert seven (7) retail vehicular parking spaces with a freehold tenure to seven (7) residential vehicular parking spaces with a condominium tenure. The total number of 907 parking spaces remains the same.

## **Attachment**

1. Attachment 10 - Proposed Draft Plan of Condominium (Standard) – Underground Parking Levels

Level A

Level B

Level C

# **Proposed Draft Plan of Condominium** (Standard) - Underground Parking Levels

LOCATION: 10 Abeja Street, 474 and 498 Caldari Road, 9093, 9095, 9097, and 9099 Jane Street, Block 4 of Plan 65M-4805 APPLICANT: Rutherford Land Development Corp.