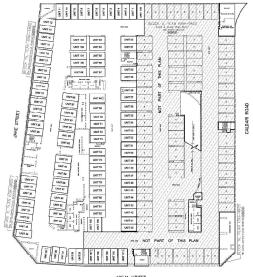

### Recommendations

- 1. THAT Attachment 10 of the above-noted technical report, identifying the Proposed Draft Plan of Condominium (Standard) Underground Parking Levels, be replaced with the updated Attachment 10, attached hereto, to reflect an update to the tenure of seven (7) freehold vehicular parking spaces to condominium tenure, in Level A of the underground parking level
- 2. THAT any reference in the above-noted technical report to 755 vehicular parking spaces with a condominium tenure be replaced with 762 vehicular parking spaces with a condominium tenure (a difference of an additional seven (7) condominium tenure vehicular parking spaces.

#### Background

Rutherford Land Development Corp. (the 'Owner'), on January 20, 2025, confirmed and submitted to the Development and Parks Planning Department an updated Level A – Underground Parking Plan for the Draft Plan of Condominium Application, as shown on Attachment 10 (attached). The Owner proposes to convert seven (7) retail vehicular parking spaces with a freehold tenure to seven (7) residential vehicular parking spaces with a condominium tenure. The total number of 907 parking spaces remains the same.

## **Attachment**

1. Attachment 10 - Proposed Draft Plan of Condominium (Standard) – Underground Parking Levels

Level A

Level B

Level C

# **Proposed Draft Plan of Condominium** (Standard) - Underground Parking Levels

LOCATION: 10 Abeja Street, 474 and 498 Caldari Road, 9093, 9095, 9097, and 9099 Jane Street, Block 4 of Plan 65M-4805 APPLICANT: Rutherford Land Development Corp.