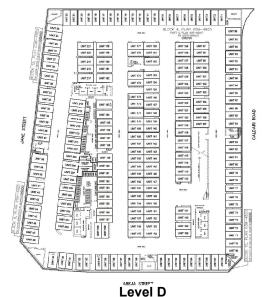

### Recommendations

- 1. THAT Attachment 10 of the above-noted technical report, identifying the Proposed Draft Plan of Condominium (Standard) Underground Parking Levels, be replaced with the updated Attachment 10, attached hereto, to reflect an update to the tenure of seven (7) freehold vehicular parking spaces to condominium tenure, in Level A of the underground parking level
- 2. THAT any reference in the above-noted technical report to 755 vehicular parking spaces with a condominium tenure be replaced with 762 vehicular parking spaces with a condominium tenure (a difference of an additional seven (7) condominium tenure vehicular parking spaces.

#### Background

Rutherford Land Development Corp. (the 'Owner'), on January 20, 2025, confirmed and submitted to the Development and Parks Planning Department an updated Level A – Underground Parking Plan for the Draft Plan of Condominium Application, as shown on Attachment 10 (attached). The Owner proposes to convert seven (7) retail vehicular parking spaces with a freehold tenure to seven (7) residential vehicular parking spaces with a condominium tenure. The total number of 907 parking spaces remains the same.

## **Attachment**

1. Attachment 10 - Proposed Draft Plan of Condominium (Standard) – Underground Parking Levels

Level A

Level B

Level C

# **Proposed Draft Plan of Condominium** (Standard) - Underground Parking Levels

LOCATION: 10 Abeja Street, 474 and 498 Caldari Road, 9093, 9095, 9097, and 9099 Jane Street, Block 4 of Plan 65M-4805 APPLICANT: Rutherford Land Development Corp.