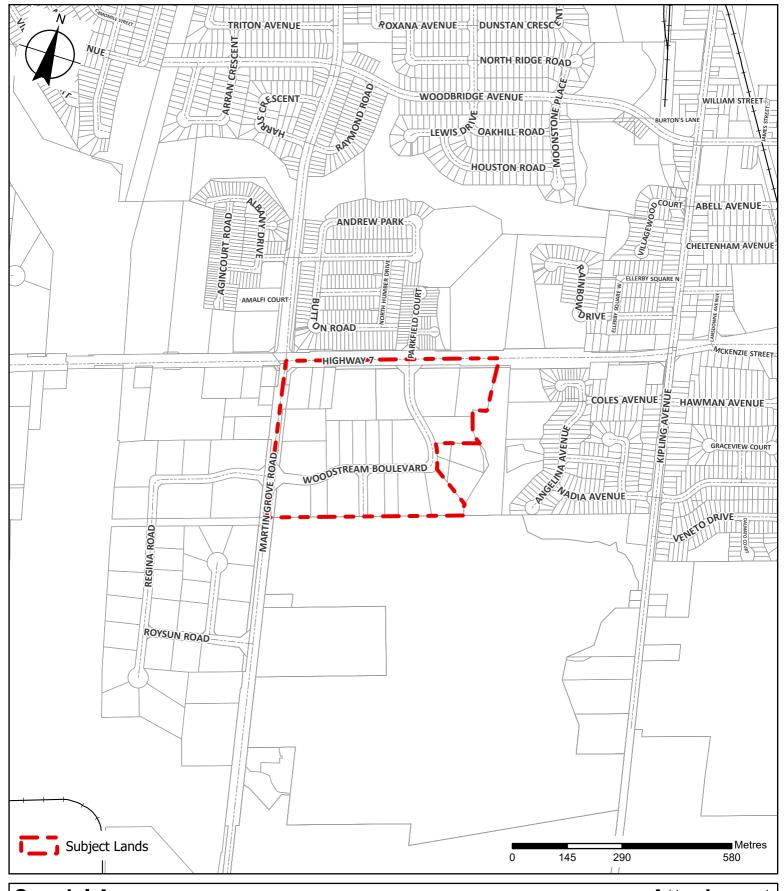

### Recommendation

1. THAT Attachment #2 of Report #44, Item #3, Special Area Location Map be replaced with Attachment #2 attached hereto to this communication.

### 3. MARTIN GROVE ROAD AND HIGHWAY 7 – SPECIAL AREA UPDATE

The Committee of the Whole recommends:

- 1. That the revised study area boundary be amended to exclude 77-87 Woodstream Blvd;
- 2. That staff bring forward an updated map (Attachment 2: Special Area Location Map) for approval at the Council meeting of December 17, 2024;
- 3. That the recommendations contained in the following report of the Deputy City Manager, Planning, Growth Management and Housing Delivery, dated December 10, 2024, be approved;
- 4. That the following communications be received:

# **Attachment**

1. Attachment 2: Special Area Location Map - Revised

Respectfully submitted by

Haiqing Xu, Deputy/City Manager,

Planning, Growth Management and Housing Delivery

# **Special Area**

LOCATION:

Highway 7 and Martin Grove Special Area

# **Attachment**

December 12, 2024