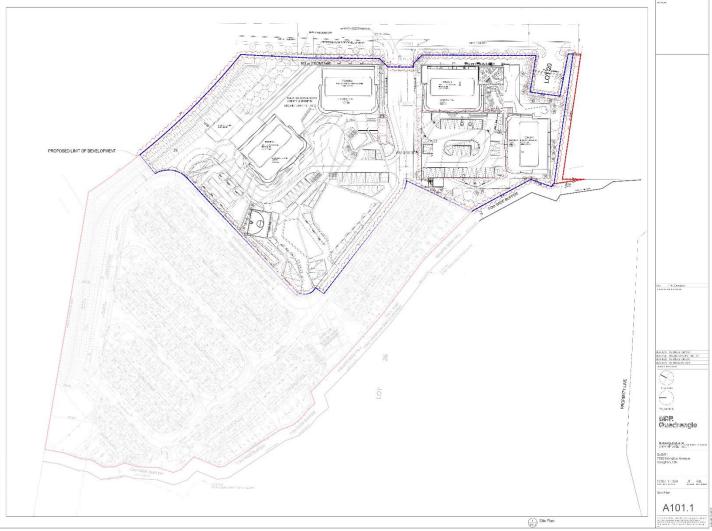

# MINOR VARIANCE APPLICATION FILE NUMBER A157/24

| CITY WARD #:                         | 2                                                                                                                                         |
|--------------------------------------|-------------------------------------------------------------------------------------------------------------------------------------------|
| APPLICANT:                           | Primont (Islington) Inc.                                                                                                                  |
| AGENT:                               | Darrin Cohen (Weston Consulting)                                                                                                          |
| PROPERTY:                            | 7082 Islington Avenue, Vaughan                                                                                                            |
| ZONING DESIGNATION:                  | See below.                                                                                                                                |
| VAUGHAN OFFICIAL PLAN                | Vaughan Official Plan 2010 ('VOP 2010'): "High-Rise Residential",                                                                         |
| (2010) DESIGNATION:                  | subject to Site-specific Policy 13.41 by Volume 2.                                                                                        |
| RELATED DEVELOPMENT<br>APPLICATIONS: | OP.25.005, DA.20.007, and DA.22.066                                                                                                       |
| PROPOSAL:                            | Relief from the Zoning By-law is being requested to permit increased height for Building A (Tower 1 and 2) and Building B, Tower 3 and 4) |
|                                      | as shown on the plans submitted with the application. Relief is also<br>required to finalized related Site Plan Application DA.22.066     |

| # | Zoning By-law 1-88                                | Variance requested                                |
|---|---------------------------------------------------|---------------------------------------------------|
| 1 | A maximum building height of 22 storeys (79 m)    | To permit a maximum building height of 23         |
|   | is permitted for Building A, Tower 1. [9(1323)    | storeys (73 m) for Building A, Tower 1. [9(1323)  |
|   | B1.gv]                                            | B1.gv]                                            |
| 2 |                                                   | To permit a maximum building height of 33         |
|   | m) is permitted for Building A, Tower 2. [9(1323) | storeys (103 m) for Building A, Tower 2. [9(1323) |
|   | B1.gv]                                            | B1.gv]                                            |
| 3 | A maximum building height of 30 storeys (97 m)    | To permit a maximum building height of 31         |
|   | is permitted for Building B, Tower 3. [9(1323)    | storeys (97 m) for Building B, Tower 3. [9(1323)  |
|   | B1.gv]                                            | B1.gv]                                            |
| 4 | A maximum building height of 22 storeys (79 m)    | To permit a maximum building height of 23         |
|   | is permitted for Building B, Tower 4. [9(1323)    | storeys (73 m) for Building B, Tower 4. [9(1323)  |
|   | B1.gv]                                            | B1.gv]                                            |
|   |                                                   |                                                   |