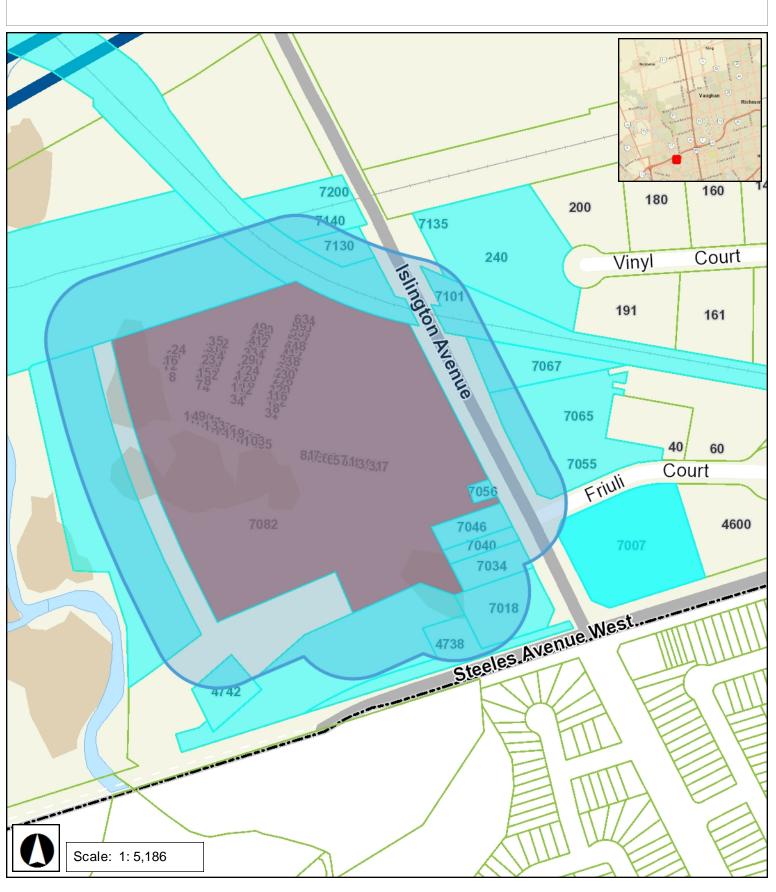

# MINOR VARIANCE APPLICATION FILE NUMBER A157/24

| CITY WARD #:                         | 2                                                                                                                                         |
|--------------------------------------|-------------------------------------------------------------------------------------------------------------------------------------------|
| APPLICANT:                           | Primont (Islington) Inc.                                                                                                                  |
| AGENT:                               | Darrin Cohen (Weston Consulting)                                                                                                          |
| PROPERTY:                            | 7082 Islington Avenue, Vaughan                                                                                                            |
| ZONING DESIGNATION:                  | See below.                                                                                                                                |
| VAUGHAN OFFICIAL PLAN                | Vaughan Official Plan 2010 ('VOP 2010'): "High-Rise Residential",                                                                         |
| (2010) DESIGNATION:                  | subject to Site-specific Policy 13.41 by Volume 2.                                                                                        |
| RELATED DEVELOPMENT<br>APPLICATIONS: | OP.25.005, DA.20.007, and DA.22.066                                                                                                       |
| PROPOSAL:                            | Relief from the Zoning By-law is being requested to permit increased height for Building A (Tower 1 and 2) and Building B, Tower 3 and 4) |
|                                      | as shown on the plans submitted with the application. Relief is also<br>required to finalized related Site Plan Application DA.22.066     |