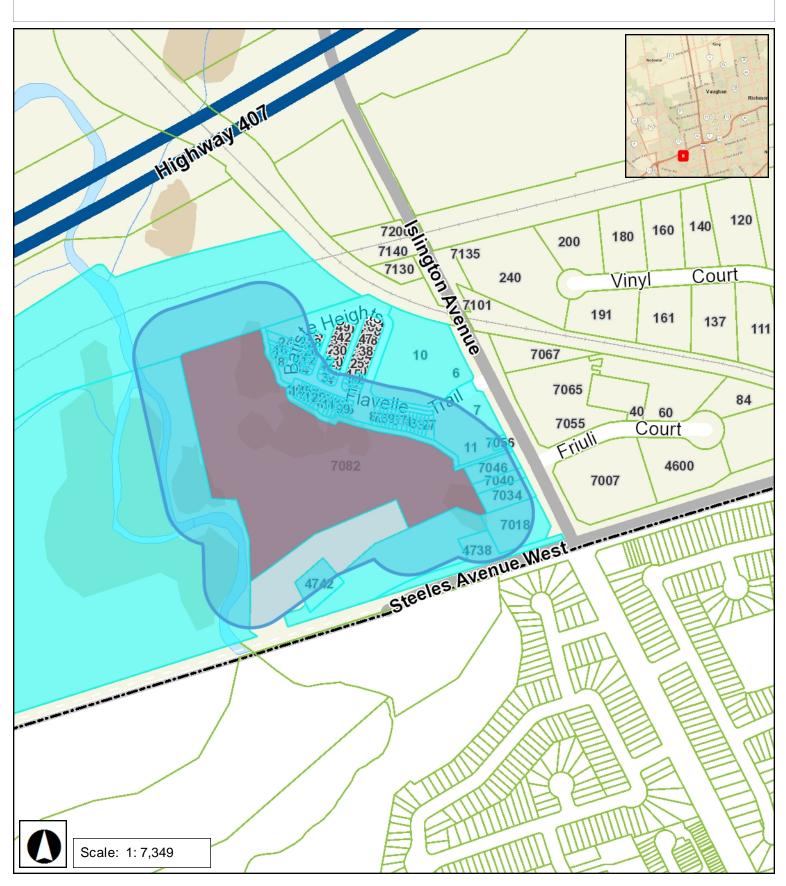

# MINOR VARIANCE APPLICATION FILE NUMBER A157/24

| CITY WARD #:                         | 2                                                                                                                                         |
|--------------------------------------|-------------------------------------------------------------------------------------------------------------------------------------------|
| APPLICANT:                           | Primont (Islington) Inc.                                                                                                                  |
| AGENT:                               | Darrin Cohen (Weston Consulting)                                                                                                          |
| PROPERTY:                            | 7082 Islington Avenue, Vaughan                                                                                                            |
| ZONING DESIGNATION:                  | See below.                                                                                                                                |
| VAUGHAN OFFICIAL PLAN                | Vaughan Official Plan 2010 ('VOP 2010'): "High-Rise Residential",                                                                         |
| (2010) DESIGNATION:                  | subject to Site-specific Policy 13.41 by Volume 2.                                                                                        |
| RELATED DEVELOPMENT<br>APPLICATIONS: | OP.25.005, DA.20.007, and DA.22.066                                                                                                       |
| PROPOSAL:                            | Relief from the Zoning By-law is being requested to permit increased height for Building A (Tower 1 and 2) and Building B, Tower 3 and 4) |
|                                      | as shown on the plans submitted with the application. Relief is also<br>required to finalized related Site Plan Application DA.22.066     |