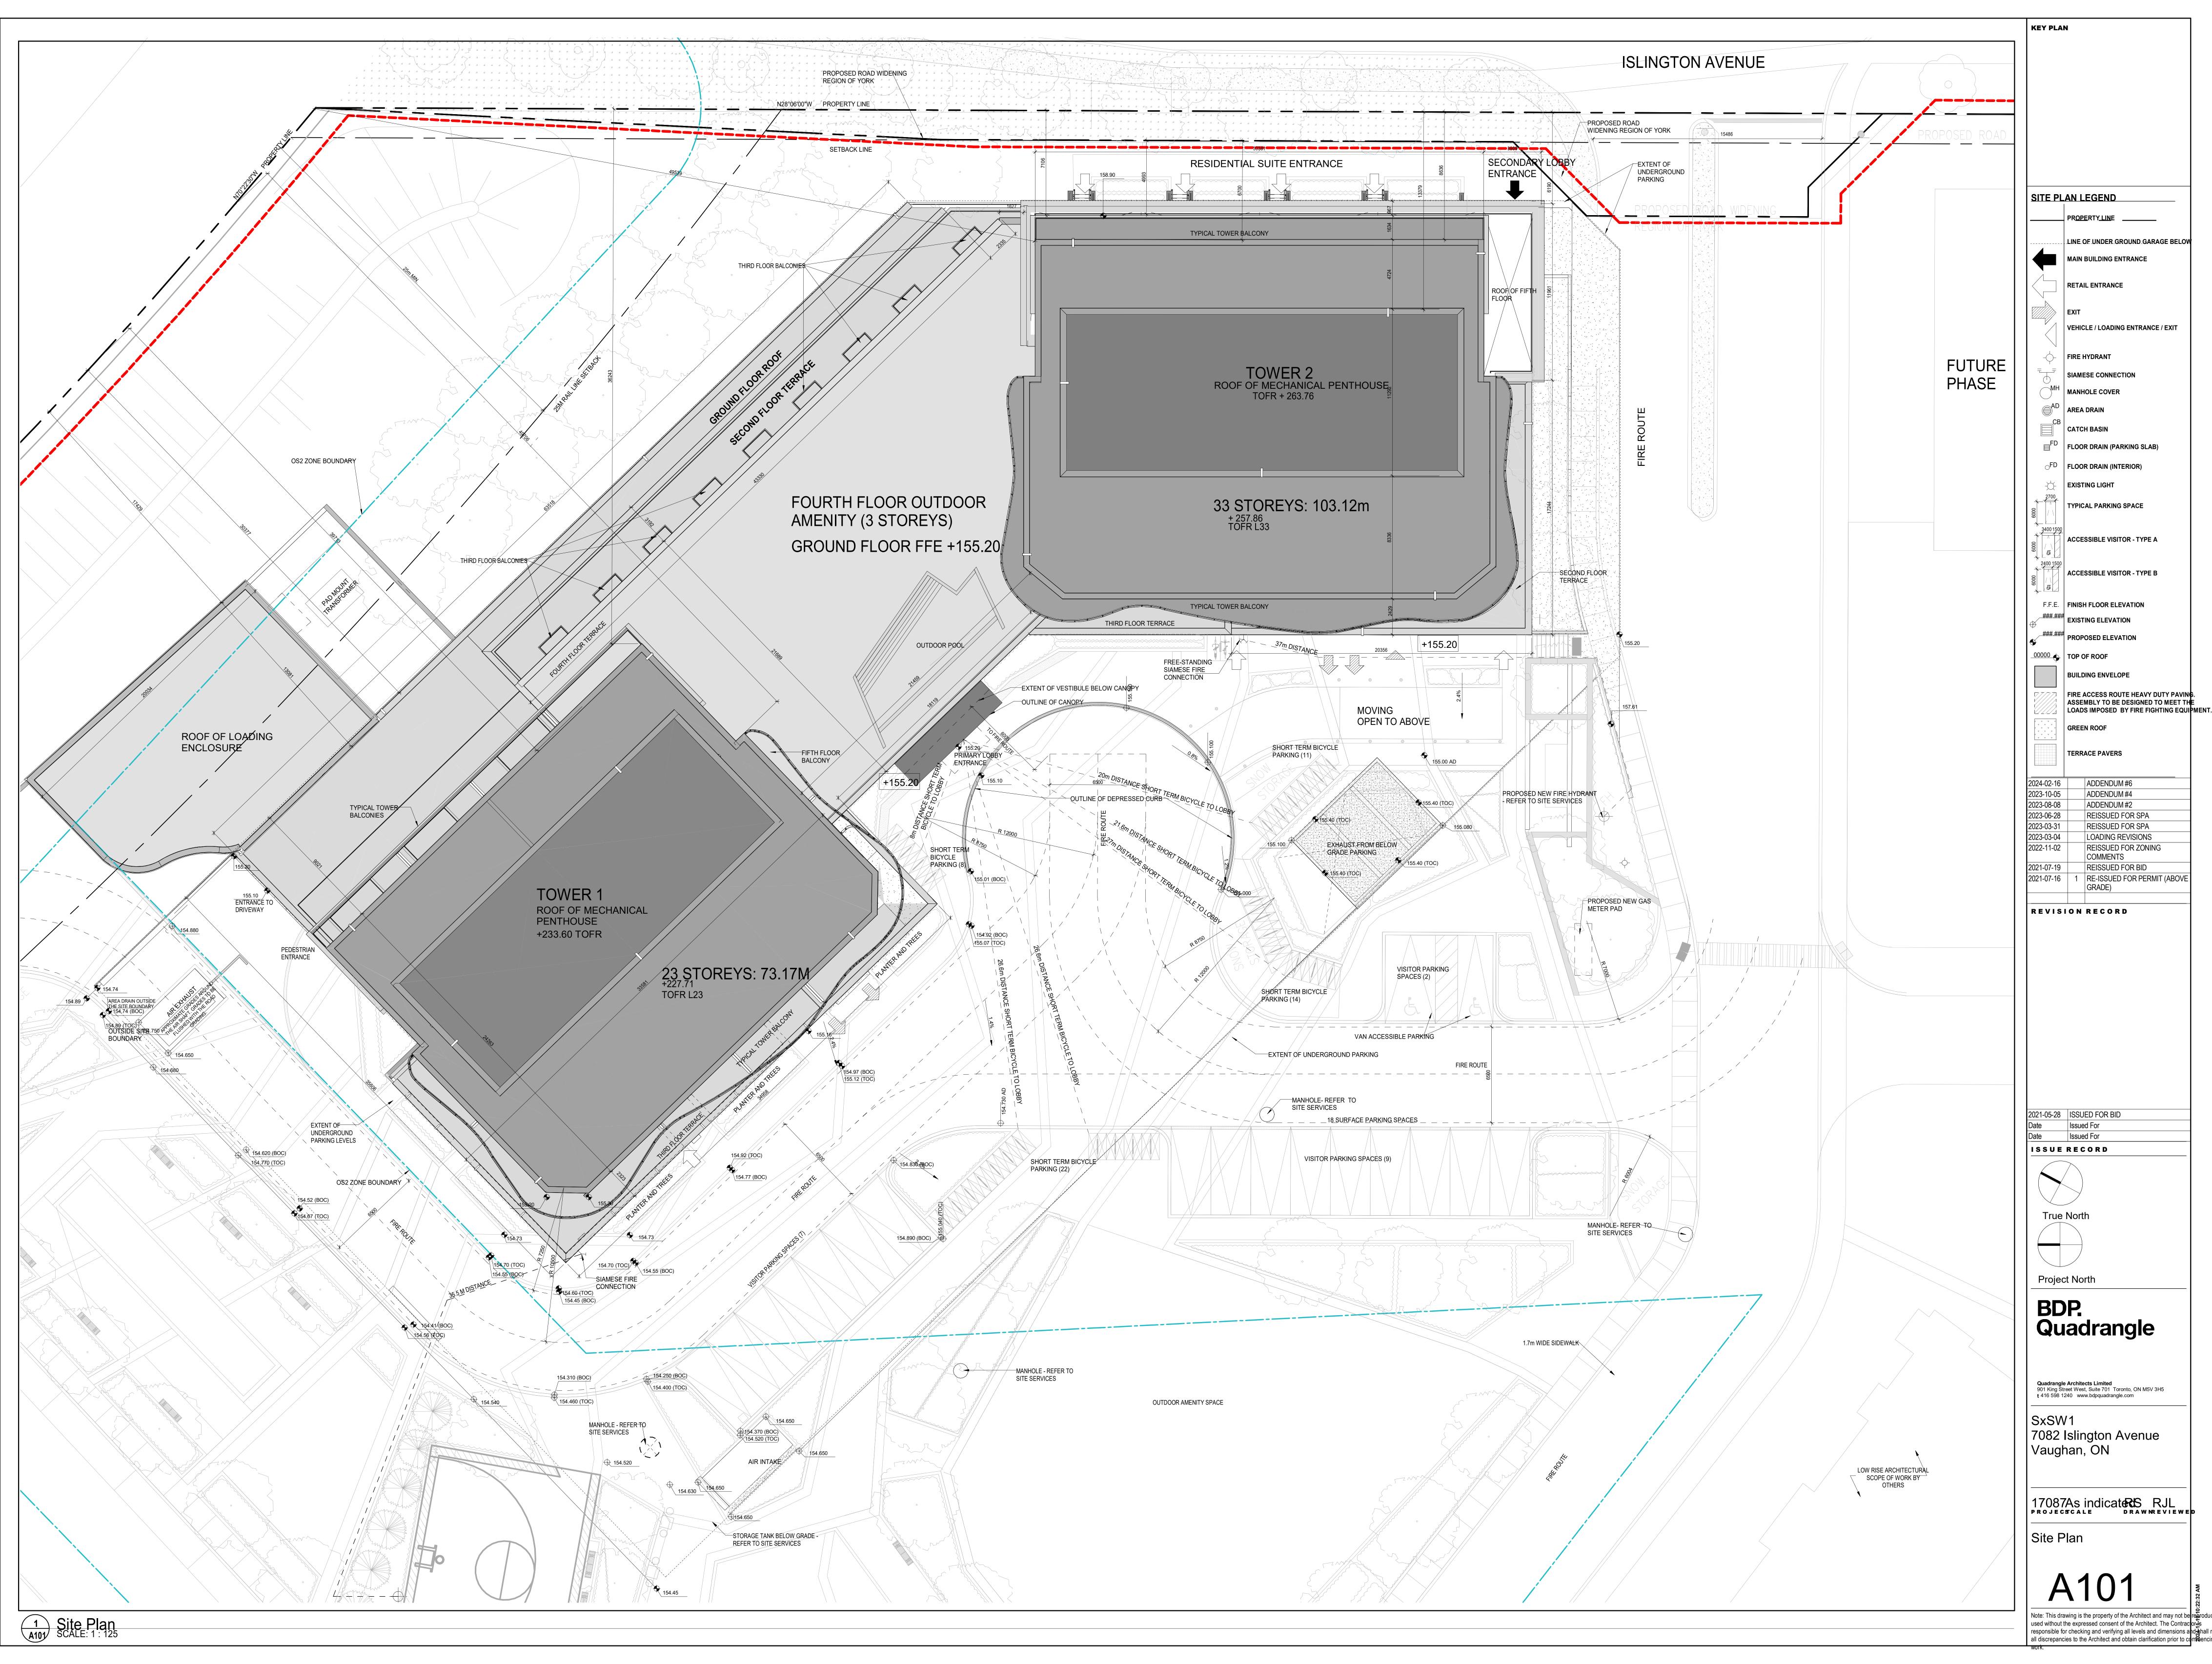

# MINOR VARIANCE APPLICATION FILE NUMBER A157/24

| CITY WARD #:                         | 2                                                                                                                                         |
|--------------------------------------|-------------------------------------------------------------------------------------------------------------------------------------------|
| APPLICANT:                           | Primont (Islington) Inc.                                                                                                                  |
| AGENT:                               | Darrin Cohen (Weston Consulting)                                                                                                          |
| PROPERTY:                            | 7082 Islington Avenue, Vaughan                                                                                                            |
| ZONING DESIGNATION:                  | See below.                                                                                                                                |
| VAUGHAN OFFICIAL PLAN                | Vaughan Official Plan 2010 ('VOP 2010'): "High-Rise Residential",                                                                         |
| (2010) DESIGNATION:                  | subject to Site-specific Policy 13.41 by Volume 2.                                                                                        |
| RELATED DEVELOPMENT<br>APPLICATIONS: | OP.25.005, DA.20.007, and DA.22.066                                                                                                       |
| PROPOSAL:                            | Relief from the Zoning By-law is being requested to permit increased height for Building A (Tower 1 and 2) and Building B, Tower 3 and 4) |
|                                      | as shown on the plans submitted with the application. Relief is also<br>required to finalized related Site Plan Application DA.22.066     |

| # | Zoning By-law 1-88                                | Variance requested                                |
|---|---------------------------------------------------|---------------------------------------------------|
| 1 | A maximum building height of 22 storeys (79 m)    | To permit a maximum building height of 23         |
|   | is permitted for Building A, Tower 1. [9(1323)    | storeys (73 m) for Building A, Tower 1. [9(1323)  |
|   | B1.gv]                                            | B1.gv]                                            |
| 2 |                                                   | To permit a maximum building height of 33         |
|   | m) is permitted for Building A, Tower 2. [9(1323) | storeys (103 m) for Building A, Tower 2. [9(1323) |
|   | B1.gv]                                            | B1.gv]                                            |
| 3 | A maximum building height of 30 storeys (97 m)    | To permit a maximum building height of 31         |
|   | is permitted for Building B, Tower 3. [9(1323)    | storeys (97 m) for Building B, Tower 3. [9(1323)  |
|   | B1.gv]                                            | B1.gv]                                            |
| 4 | A maximum building height of 22 storeys (79 m)    | To permit a maximum building height of 23         |
|   | is permitted for Building B, Tower 4. [9(1323)    | storeys (73 m) for Building B, Tower 4. [9(1323)  |
|   | B1.gv]                                            | B1.gv]                                            |
|   |                                                   |                                                   |