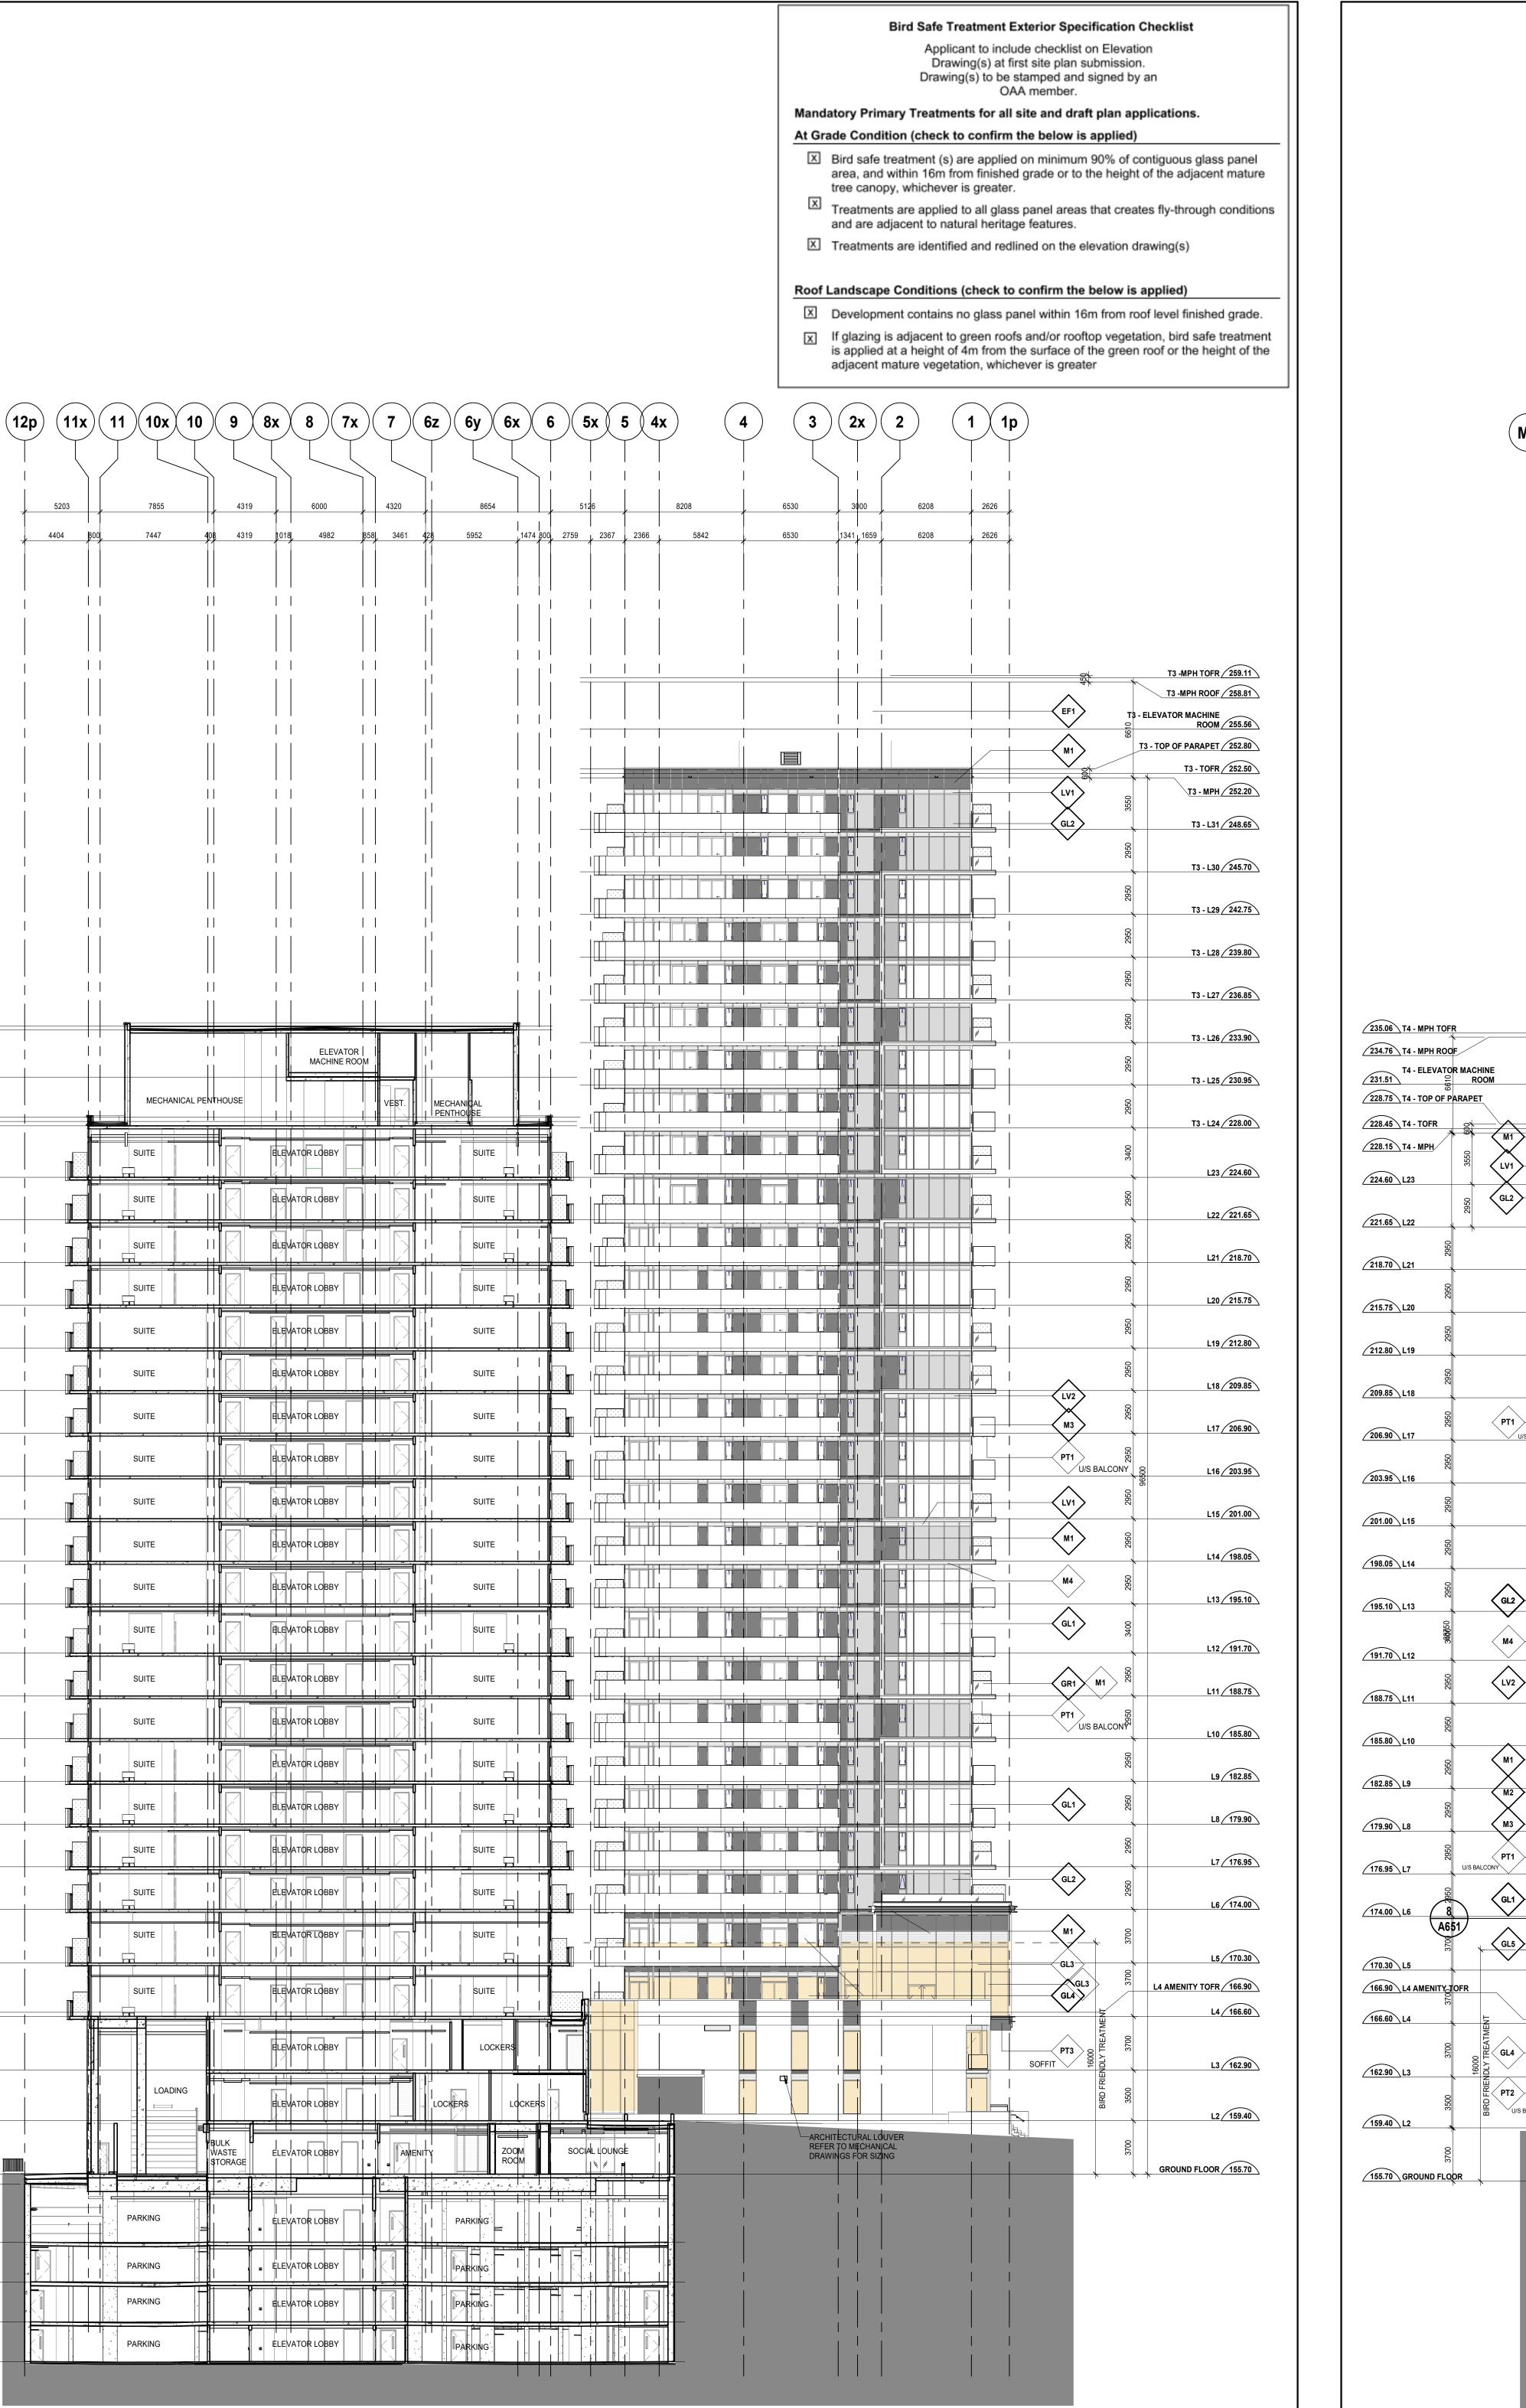

| # | Zoning By-law 1-88                                | Variance requested                                |
|---|---------------------------------------------------|---------------------------------------------------|
| 1 | A maximum building height of 22 storeys (79 m)    | To permit a maximum building height of 23         |
|   | is permitted for Building A, Tower 1. [9(1323)    | storeys (73 m) for Building A, Tower 1. [9(1323)  |
|   | B1.gv]                                            | B1.gv]                                            |
| 2 |                                                   | To permit a maximum building height of 33         |
|   | m) is permitted for Building A, Tower 2. [9(1323) | storeys (103 m) for Building A, Tower 2. [9(1323) |
|   | B1.gv]                                            | B1.gv]                                            |
| 3 | A maximum building height of 30 storeys (97 m)    | To permit a maximum building height of 31         |
|   | is permitted for Building B, Tower 3. [9(1323)    | storeys (97 m) for Building B, Tower 3. [9(1323)  |
|   | B1.gv]                                            | B1.gv]                                            |
| 4 | A maximum building height of 22 storeys (79 m)    | To permit a maximum building height of 23         |
|   | is permitted for Building B, Tower 4. [9(1323)    | storeys (73 m) for Building B, Tower 4. [9(1323)  |
|   | B1.gv]                                            | B1.gv]                                            |
|   |                                                   |                                                   |

# SCHEDULE A: DRAWINGS & PLANS

|                                                     |                                                             |              |              |             |                |            |           |               |          |                 |                |                  |                 |              |               |        |            | Ť       |        | Ĭ          |            |                                                        |             |
|-----------------------------------------------------|-------------------------------------------------------------|--------------|--------------|-------------|----------------|------------|-----------|---------------|----------|-----------------|----------------|------------------|-----------------|--------------|---------------|--------|------------|---------|--------|------------|------------|--------------------------------------------------------|-------------|
|                                                     |                                                             |              | a705         |             | ,   726        | 9          | <br>  72  | β9            |          | ///////         | <br>    8366   |                  | 1<br> <br>6 998 |              | , 4723        | 65     | ;00        | 6500    |        | 6223       |            |                                                        |             |
|                                                     | -                                                           | 2501 BOO     | 3211 4       | 050 644     | 1342 1332 1078 | 3517       | 1428 2239 | 1247 2356 644 | 861 3189 | 3210 <u>8</u> 0 | 0, 2299 , 2782 | 2485 3219        | 3779            | 203 2062 586 | 4723          | 1 2665 | 1<br>3835  | 3093 34 | 107    | 6223       | 526        |                                                        |             |
|                                                     |                                                             | ,<br>   <br> | ·<br>   <br> | <br>        |                |            |           |               |          |                 |                |                  |                 |              |               |        |            |         |        |            |            |                                                        |             |
| 3 -MPH TOFR                                         |                                                             |              |              |             |                |            |           |               |          |                 |                |                  | i<br>I          | li i<br>II I |               |        |            |         |        |            |            |                                                        |             |
| 3 -MPH ROOF                                         |                                                             |              |              |             |                |            |           |               |          |                 |                |                  |                 |              |               |        |            | I<br>I  | i<br>I | i<br>I     |            |                                                        |             |
| T3 - ELEVATOR MACHINI<br>ROOM<br>3 - TOP OF PARAPET |                                                             |              |              |             |                |            |           |               |          |                 |                |                  |                 |              |               |        |            |         |        |            |            |                                                        |             |
| 3 - TOFR<br>3 - MPH                                 |                                                             |              |              |             |                |            |           |               |          |                 |                |                  | i<br>I          | li i<br>II I |               |        |            |         |        |            |            |                                                        |             |
| VARIANCE #3<br>3 - L31                              | GL1                                                         |              |              |             |                |            |           |               |          |                 |                |                  |                 |              |               |        |            |         |        | 1          |            |                                                        |             |
| r3 - L30                                            | 5350                                                        |              |              |             |                |            |           |               |          |                 |                |                  |                 |              |               |        |            |         |        |            |            |                                                        |             |
| 13 - L29                                            | 5950                                                        |              |              |             |                |            |           |               |          |                 |                |                  | i<br>I          | li i<br>II I |               |        |            |         |        |            |            |                                                        |             |
| 13 - L28                                            | 2950                                                        |              |              |             |                |            |           |               |          |                 |                |                  |                 |              |               |        | ·<br> <br> |         | <br>   | '<br> <br> |            |                                                        |             |
| 73 - L27                                            | 2950                                                        |              |              |             |                |            |           |               |          |                 |                |                  |                 |              |               |        |            |         |        |            |            |                                                        |             |
| 73 - L26                                            | 2950                                                        |              |              |             |                |            |           |               |          |                 |                |                  |                 |              |               |        |            |         |        |            |            | 0 T4 - MPH                                             | H TOFR 235. |
| [3 - L25                                            | 5950                                                        |              |              |             |                |            |           |               |          |                 |                |                  |                 |              |               |        |            |         |        | EF1        |            | <sup>5</sup> T4 - ELEVATOR MA<br><u>T4 - TOP OF PA</u> | _           |
| [3 - L24                                            | 2950                                                        |              |              |             |                |            |           |               |          |                 |                |                  |                 |              |               |        |            |         |        |            |            | <u>T4</u>                                              | - TOFR 228. |
| .23                                                 | 3400                                                        |              |              |             |                |            |           |               |          |                 |                |                  | GL1             |              |               |        |            |         |        |            | GL2        | 000                                                    |             |
| .22                                                 | 2950                                                        |              |              |             |                |            |           |               |          |                 |                |                  |                 |              |               |        |            |         |        |            | ·····      |                                                        |             |
| .21                                                 | 5950                                                        |              |              |             |                |            |           |               |          |                 |                |                  |                 |              |               |        | ↓          |         | , GSP  |            |            |                                                        |             |
| .20                                                 | 2950                                                        |              |              |             |                |            |           |               |          |                 |                |                  |                 |              |               |        |            |         | GSP    |            |            |                                                        |             |
| .19                                                 | 2950                                                        |              |              |             |                |            |           |               |          |                 |                |                  |                 |              |               |        |            |         | GSP    |            |            |                                                        |             |
| .18                                                 | 2200                                                        |              |              |             |                |            |           |               |          |                 |                |                  |                 |              |               |        |            |         | , GSP  |            |            |                                                        |             |
| .17                                                 |                                                             |              |              |             |                |            |           |               |          |                 |                |                  |                 |              |               |        |            |         |        |            |            |                                                        |             |
| <b>.16</b> <u>96</u> 96                             | 53950<br>M3                                                 |              |              |             |                |            |           |               |          |                 |                |                  | <br>            |              |               |        |            |         | GSP    |            | M4         |                                                        |             |
| .15                                                 | PT1<br>U/S BALCON                                           |              |              |             |                |            |           |               |          |                 |                |                  |                 |              |               |        |            |         |        |            |            |                                                        |             |
| .14                                                 | 295(                                                        |              |              |             |                |            |           |               |          |                 |                |                  |                 |              |               |        |            |         |        |            |            |                                                        |             |
| .13                                                 | 5950<br>LV1                                                 |              |              |             |                |            |           |               |          |                 |                |                  | M3              |              |               |        |            |         |        |            | PT1        |                                                        |             |
| .12                                                 | 007 M1                                                      |              |              |             |                |            |           |               |          |                 |                | U/S BA           |                 |              |               |        |            |         | GSP    |            | U/S BAL    | CONY                                                   | 72450       |
| .11                                                 | GL1<br>GL1<br>LV1                                           |              |              |             |                |            |           |               |          |                 |                |                  |                 |              |               |        |            |         | GSP    |            |            |                                                        |             |
| .10                                                 | 53950                                                       |              |              |             |                |            |           |               |          |                 |                | <br>   <br>      |                 |              | ╨╨╜╵╵<br>┝╴╴╸ |        |            |         | , GSP  |            | GL1<br>GL2 |                                                        |             |
| .9                                                  |                                                             |              |              |             |                |            |           |               |          |                 |                |                  | GL1             |              |               |        |            |         |        |            | GR1 M1     |                                                        |             |
| .8                                                  | 5950<br>M3                                                  |              |              |             |                |            |           |               |          |                 |                |                  | M1              |              |               |        |            |         |        |            |            |                                                        |             |
| .7                                                  | PT1<br>U/S BALCON                                           |              |              |             |                |            |           |               |          |                 |                | <br>             |                 |              |               |        |            |         | GSP    | ╞╪╪╡       | M3<br>PT1  |                                                        |             |
| .6                                                  | 586                                                         |              |              |             |                |            |           |               |          |                 |                |                  | M3              |              |               |        |            |         |        |            |            | BALCONY                                                |             |
| .5                                                  | 3700                                                        |              |              |             |                |            |           |               |          |                 |                | 6 DIS BA<br>A652 |                 |              |               |        |            |         |        |            |            | <b>\</b>                                               |             |
| .4 AMENITY TOFR                                     | 00LE                                                        |              |              |             |                |            | 2         |               |          |                 |                | GL3              |                 |              |               |        |            |         |        |            | GL5<br>M1  | Ę                                                      |             |
|                                                     |                                                             |              |              | •           |                |            |           |               |          |                 |                |                  |                 | 2<br>A652    |               |        |            |         |        |            | GL3        | 00<br>/ TREATMEN                                       |             |
| 3                                                   |                                                             |              |              |             | A652           |            |           |               |          |                 |                |                  |                 |              | 3             |        |            |         |        |            |            | 160<br>3D FRIENDLY                                     |             |
| .2                                                  |                                                             |              |              |             |                |            |           | ╞╢╹┝═╢╠═╢     |          |                 |                |                  |                 |              | A652          |        |            |         |        |            |            |                                                        |             |
|                                                     | 370                                                         |              |              |             |                |            |           |               |          |                 |                |                  |                 |              |               |        |            |         |        |            | PT1<br>U/S | BALCONY                                                |             |
| ARCI<br>REFE<br>DRAI                                | HITECTURAL LOUVERS-<br>ER TO MECHANICAL<br>WINGS FOR SIZING |              |              | <br>   <br> |                | OWER 3 GL3 | $\rangle$ | M1 GL3        | LV1 GL3  |                 | GL3            | M1               | B1 GL           | 3 PT3        | B1            | PT3    |            | TOWER 4 | PT3    |            |            |                                                        |             |

# Bird Safe Treatment Exterior Specification Checklist

Applicant to include checklist on Elevation Drawing(s) at first site plan submission. Drawing(s) to be stamped and signed by an OAA member.

Mandatory Primary Treatments for all site and draft plan applications.

At Grade Condition (check to confirm the below is applied)

- Bird safe treatment (s) are applied on minimum 90% of contiguous glass panel area, and within 16m from finished grade or to the height of the adjacent mature tree canopy, whichever is greater.
- Treatments are applied to all glass panel areas that creates fly-through conditions and are adjacent to natural heritage features.
- Treatments are identified and redlined on the elevation drawing(s)

Roof Landscape Conditions (check to confirm the below is applied)

Development contains no glass panel within 16m from roof level finished grade. If glazing is adjacent to green roofs and/or rooftop vegetation, bird safe treatment is applied at a height of 4m from the surface of the green roof or the height of the adjacent mature vegetation, whichever is greater