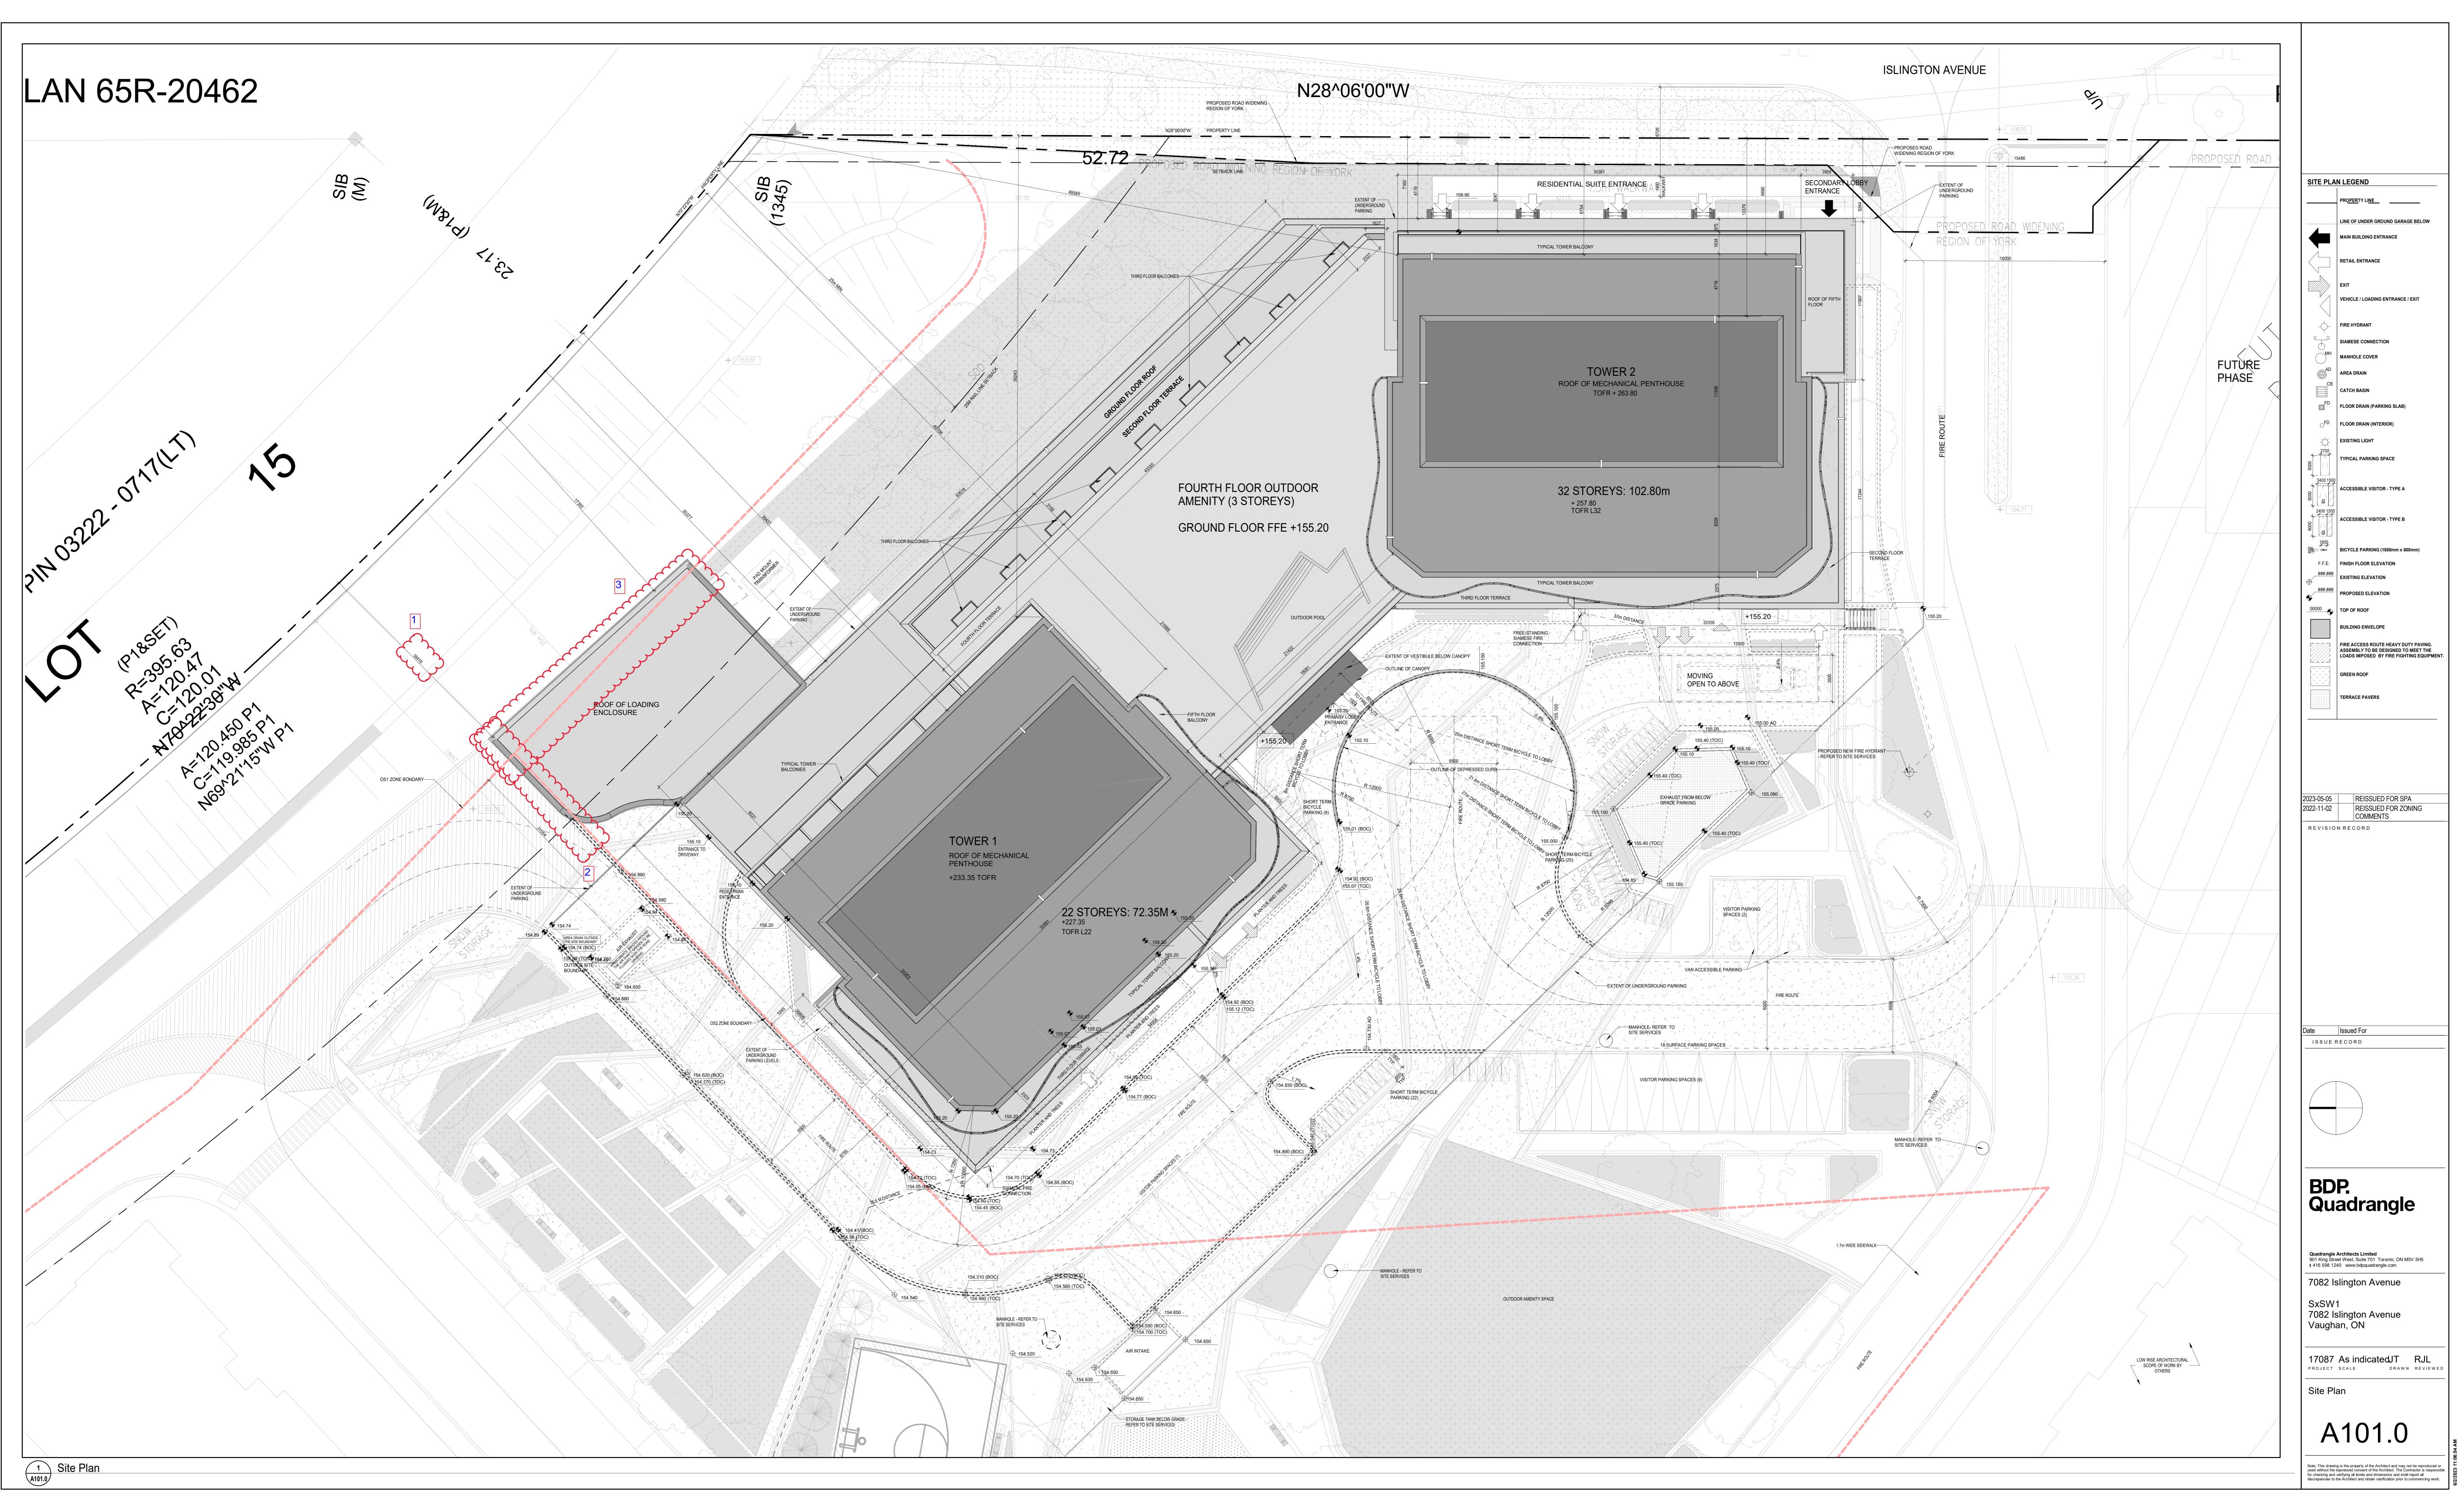

# MINOR VARIANCE APPLICATION FILE NUMBER A157/24

| CITY WARD #:                         | 2                                                                                                                                         |
|--------------------------------------|-------------------------------------------------------------------------------------------------------------------------------------------|
| APPLICANT:                           | Primont (Islington) Inc.                                                                                                                  |
| AGENT:                               | Darrin Cohen (Weston Consulting)                                                                                                          |
| PROPERTY:                            | 7082 Islington Avenue, Vaughan                                                                                                            |
| ZONING DESIGNATION:                  | See below.                                                                                                                                |
| VAUGHAN OFFICIAL PLAN                | Vaughan Official Plan 2010 ('VOP 2010'): "High-Rise Residential",                                                                         |
| (2010) DESIGNATION:                  | subject to Site-specific Policy 13.41 by Volume 2.                                                                                        |
| RELATED DEVELOPMENT<br>APPLICATIONS: | OP.25.005, DA.20.007, and DA.22.066                                                                                                       |
| PROPOSAL:                            | Relief from the Zoning By-law is being requested to permit increased height for Building A (Tower 1 and 2) and Building B, Tower 3 and 4) |
|                                      | as shown on the plans submitted with the application. Relief is also<br>required to finalized related Site Plan Application DA.22.066     |

The following variances have been requested from the City's Zoning By-law:

The subject lands are zoned RA3 (H) Apartment Dwelling, subject to a holding provision, and subject to Exception 9(1323) under Zoning Bylaw 1-88.

| # | Zoning By-law 1-88                                | Variance requested                                |
|---|---------------------------------------------------|---------------------------------------------------|
| 1 | A maximum building height of 22 storeys (79 m)    | To permit a maximum building height of 23         |
|   | is permitted for Building A, Tower 1. [9(1323)    | storeys (73 m) for Building A, Tower 1. [9(1323)  |
|   | B1.gv]                                            | B1.gv]                                            |
| 2 |                                                   | To permit a maximum building height of 33         |
|   | m) is permitted for Building A, Tower 2. [9(1323) | storeys (103 m) for Building A, Tower 2. [9(1323) |
|   | B1.gv]                                            | B1.gv]                                            |
| 3 | A maximum building height of 30 storeys (97 m)    | To permit a maximum building height of 31         |
|   | is permitted for Building B, Tower 3. [9(1323)    | storeys (97 m) for Building B, Tower 3. [9(1323)  |
|   | B1.gv]                                            | B1.gv]                                            |
| 4 | A maximum building height of 22 storeys (79 m)    | To permit a maximum building height of 23         |
|   | is permitted for Building B, Tower 4. [9(1323)    | storeys (73 m) for Building B, Tower 4. [9(1323)  |
|   | B1.gv]                                            | B1.gv]                                            |
|   |                                                   |                                                   |