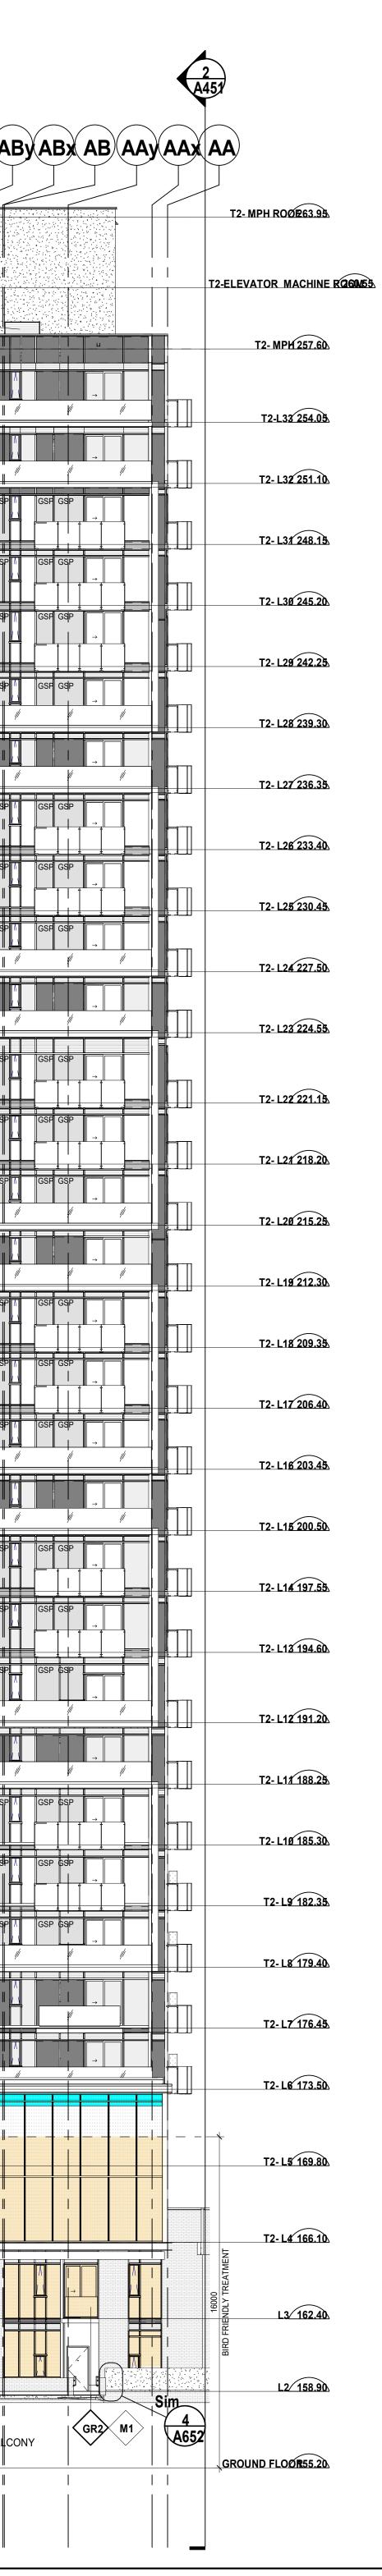

| # | Zoning By-law 1-88                                | Variance requested                                |
|---|---------------------------------------------------|---------------------------------------------------|
| 1 | A maximum building height of 22 storeys (79 m)    | To permit a maximum building height of 23         |
|   | is permitted for Building A, Tower 1. [9(1323)    | storeys (73 m) for Building A, Tower 1. [9(1323)  |
|   | B1.gv]                                            | B1.gv]                                            |
| 2 |                                                   | To permit a maximum building height of 33         |
|   | m) is permitted for Building A, Tower 2. [9(1323) | storeys (103 m) for Building A, Tower 2. [9(1323) |
|   | B1.gv]                                            | B1.gv]                                            |
| 3 | A maximum building height of 30 storeys (97 m)    | To permit a maximum building height of 31         |
|   | is permitted for Building B, Tower 3. [9(1323)    | storeys (97 m) for Building B, Tower 3. [9(1323)  |
|   | B1.gv]                                            | B1.gv]                                            |
| 4 | A maximum building height of 22 storeys (79 m)    | To permit a maximum building height of 23         |
|   | is permitted for Building B, Tower 4. [9(1323)    | storeys (73 m) for Building B, Tower 4. [9(1323)  |
|   | B1.gv]                                            | B1.gv]                                            |
|   |                                                   |                                                   |

# SCHEDULE A: DRAWINGS & PLANS

|                                                     |                                                             |              |              |             |                |            |           |               |          |                 |                |                  |                 |              |               |        |            | Ť       |        | Ĭ          |            |                                                        |             |
|-----------------------------------------------------|-------------------------------------------------------------|--------------|--------------|-------------|----------------|------------|-----------|---------------|----------|-----------------|----------------|------------------|-----------------|--------------|---------------|--------|------------|---------|--------|------------|------------|--------------------------------------------------------|-------------|
|                                                     |                                                             |              | a705         |             | ,   726        | 9          | <br>  72  | β9            |          | ///////         | <br>    8366   |                  | 1<br> <br>6 998 |              | , 4723        | 65     | ;00        | 6500    |        | 6223       |            |                                                        |             |
|                                                     | -                                                           | 2501 BOO     | 3211 4       | 050 644     | 1342 1332 1078 | 3517       | 1428 2239 | 1247 2356 644 | 861 3189 | 3210 <u>8</u> 0 | 0, 2299 , 2782 | 2485 3219        | 3779            | 203 2062 586 | 4723          | 1 2665 | 1<br>3835  | 3093 34 | 107    | 6223       | 526        |                                                        |             |
|                                                     |                                                             | ,<br>   <br> | ·<br>   <br> | <br>        |                |            |           |               |          |                 |                |                  |                 |              |               |        |            |         |        |            |            |                                                        |             |
| 3 -MPH TOFR                                         |                                                             |              |              |             |                |            |           |               |          |                 |                |                  | i<br>I          | li i<br>II I |               |        |            |         |        |            |            |                                                        |             |
| 3 -MPH ROOF                                         |                                                             |              |              |             |                |            |           |               |          |                 |                |                  |                 |              |               |        |            | I<br>I  | i<br>I | i<br>I     |            |                                                        |             |
| T3 - ELEVATOR MACHINI<br>ROOM<br>3 - TOP OF PARAPET |                                                             |              |              |             |                |            |           |               |          |                 |                |                  |                 |              |               |        |            |         |        |            |            |                                                        |             |
| 3 - TOFR<br>3 - MPH                                 |                                                             |              |              |             |                |            |           |               |          |                 |                |                  | i<br>I          | li i<br>II I |               |        |            |         |        |            |            |                                                        |             |
| VARIANCE #3<br>3 - L31                              | GL1                                                         |              |              |             |                |            |           |               |          |                 |                |                  |                 |              |               |        |            |         |        | 1          |            |                                                        |             |
| r3 - L30                                            | 5350                                                        |              |              |             |                |            |           |               |          |                 |                |                  |                 |              |               |        |            |         |        |            |            |                                                        |             |
| 13 - L29                                            | 5950                                                        |              |              |             |                |            |           |               |          |                 |                |                  | i<br>I          | li i<br>II I |               |        |            |         |        |            |            |                                                        |             |
| 13 - L28                                            | 2950                                                        |              |              |             |                |            |           |               |          |                 |                |                  |                 |              |               |        | ·<br> <br> |         | <br>   | '<br> <br> |            |                                                        |             |
| 73 - L27                                            | 2950                                                        |              |              |             |                |            |           |               |          |                 |                |                  |                 |              |               |        |            |         |        |            |            |                                                        |             |
| 73 - L26                                            | 2950                                                        |              |              |             |                |            |           |               |          |                 |                |                  |                 |              |               |        |            |         |        |            |            | 0 T4 - MPH                                             | H TOFR 235. |
| [3 - L25                                            | 5950                                                        |              |              |             |                |            |           |               |          |                 |                |                  |                 |              |               |        |            |         |        | EF1        |            | <sup>5</sup> T4 - ELEVATOR MA<br><u>T4 - TOP OF PA</u> | _           |
| [3 - L24                                            | 2950                                                        |              |              |             |                |            |           |               |          |                 |                |                  |                 |              |               |        |            |         |        |            |            | <u>T4</u>                                              | - TOFR 228. |
| .23                                                 | 3400                                                        |              |              |             |                |            |           |               |          |                 |                |                  | GL1             |              |               |        |            |         |        |            | GL2        | 000                                                    |             |
| .22                                                 | 2950                                                        |              |              |             |                |            |           |               |          |                 |                |                  |                 |              |               |        |            |         |        |            | ·····      |                                                        |             |
| .21                                                 | 5950                                                        |              |              |             |                |            |           |               |          |                 |                |                  |                 |              |               |        | ↓          |         | , GSP  |            |            |                                                        |             |
| .20                                                 | 2950                                                        |              |              |             |                |            |           |               |          |                 |                |                  |                 |              |               |        |            |         | GSP    |            |            |                                                        |             |
| .19                                                 | 2950                                                        |              |              |             |                |            |           |               |          |                 |                |                  |                 |              |               |        |            |         | GSP    |            |            |                                                        |             |
| .18                                                 | 2200                                                        |              |              |             |                |            |           |               |          |                 |                |                  |                 |              |               |        |            |         | , GSP  |            |            |                                                        |             |
| .17                                                 |                                                             |              |              |             |                |            |           |               |          |                 |                |                  |                 |              |               |        |            |         |        |            |            |                                                        |             |
| <b>.16</b> <u>96</u> 96                             | 53950<br>M3                                                 |              |              |             |                |            |           |               |          |                 |                |                  | <br>            |              |               |        |            |         | GSP    |            | M4         |                                                        |             |
| .15                                                 | PT1<br>U/S BALCON                                           |              |              |             |                |            |           |               |          |                 |                |                  |                 |              |               |        |            |         |        |            |            |                                                        |             |
| .14                                                 | 295(                                                        |              |              |             |                |            |           |               |          |                 |                |                  |                 |              |               |        |            |         |        |            |            |                                                        |             |
| .13                                                 | 5950<br>LV1                                                 |              |              |             |                |            |           |               |          |                 |                |                  | M3              |              |               |        |            |         |        |            | PT1        |                                                        |             |
| .12                                                 | 007 M1                                                      |              |              |             |                |            |           |               |          |                 |                | U/S BA           |                 |              |               |        |            |         | GSP    |            | U/S BAL    | CONY                                                   | 72450       |
| .11                                                 | GL1<br>GL1<br>LV1                                           |              |              |             |                |            |           |               |          |                 |                |                  |                 |              |               |        |            |         | GSP    |            |            |                                                        |             |
| .10                                                 | 53950                                                       |              |              |             |                |            |           |               |          |                 |                | <br>   <br>      |                 |              | ╨╨╜╵╵<br>┝╴╴╸ |        |            |         | , GSP  |            | GL1<br>GL2 |                                                        |             |
| .9                                                  |                                                             |              |              |             |                |            |           |               |          |                 |                |                  | GL1             |              |               |        |            |         |        |            | GR1 M1     |                                                        |             |
| .8                                                  | 5950<br>M3                                                  |              |              |             |                |            |           |               |          |                 |                |                  | M1              |              |               |        |            |         |        |            |            |                                                        |             |
| .7                                                  | PT1<br>U/S BALCON                                           |              |              |             |                |            |           |               |          |                 |                | <br>             |                 |              |               |        |            |         | GSP    | ╞╪╪╡       | M3<br>PT1  |                                                        |             |
| .6                                                  | 586                                                         |              |              |             |                |            |           |               |          |                 |                |                  | M3              |              |               |        |            |         |        |            |            | BALCONY                                                |             |
| .5                                                  | 3700                                                        |              |              |             |                |            |           |               |          |                 |                | 6 DIS BA<br>A652 |                 |              |               |        |            |         |        |            |            | <b>\</b>                                               |             |
| .4 AMENITY TOFR                                     | 00LE                                                        |              |              |             |                |            | 2         |               |          |                 |                | GL3              |                 |              |               |        |            |         |        |            | GL5<br>M1  | Ę                                                      |             |
|                                                     |                                                             |              |              | •           |                |            |           |               |          |                 |                |                  |                 | 2<br>A652    |               |        |            |         |        |            | GL3        | 00<br>/ TREATMEN                                       |             |
| 3                                                   |                                                             |              |              |             | A652           |            |           |               |          |                 |                |                  |                 |              | 3             |        |            |         |        |            |            | 160<br>3D FRIENDLY                                     |             |
| .2                                                  |                                                             |              |              |             |                |            |           | ╞╢╹┝═╢╠═╢     |          |                 |                |                  |                 |              | A652          |        |            |         |        |            |            |                                                        |             |
|                                                     | 370                                                         |              |              |             |                |            |           |               |          |                 |                |                  |                 |              |               |        |            |         |        |            | PT1<br>U/S | BALCONY                                                |             |
| ARCI<br>REFE<br>DRAI                                | HITECTURAL LOUVERS-<br>ER TO MECHANICAL<br>WINGS FOR SIZING |              |              | <br>   <br> |                | OWER 3 GL3 | $\rangle$ | M1 GL3        | LV1 GL3  |                 | GL3            | M1               | B1 GL           | 3 PT3        | B1            | PT3    |            | TOWER 4 | PT3    |            |            |                                                        |             |