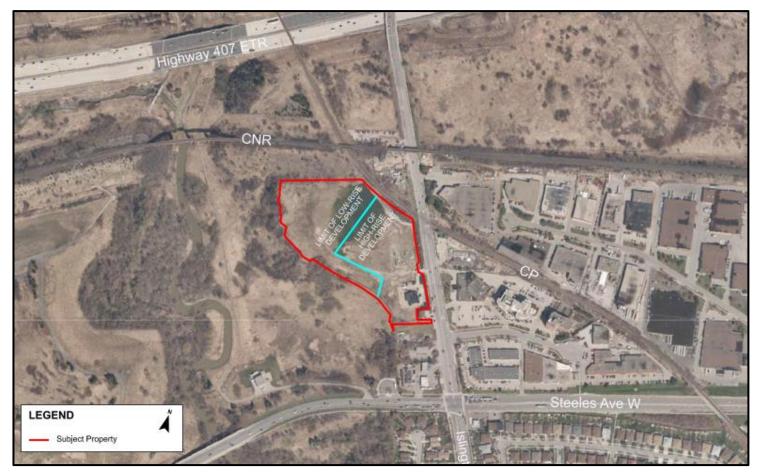

# MINOR VARIANCE APPLICATION FILE NUMBER A157/24

| CITY WARD #:                         | 2                                                                                                                                         |
|--------------------------------------|-------------------------------------------------------------------------------------------------------------------------------------------|
| APPLICANT:                           | Primont (Islington) Inc.                                                                                                                  |
| AGENT:                               | Darrin Cohen (Weston Consulting)                                                                                                          |
| PROPERTY:                            | 7082 Islington Avenue, Vaughan                                                                                                            |
| ZONING DESIGNATION:                  | See below.                                                                                                                                |
| VAUGHAN OFFICIAL PLAN                | Vaughan Official Plan 2010 ('VOP 2010'): "High-Rise Residential",                                                                         |
| (2010) DESIGNATION:                  | subject to Site-specific Policy 13.41 by Volume 2.                                                                                        |
| RELATED DEVELOPMENT<br>APPLICATIONS: | OP.25.005, DA.20.007, and DA.22.066                                                                                                       |
| PROPOSAL:                            | Relief from the Zoning By-law is being requested to permit increased height for Building A (Tower 1 and 2) and Building B, Tower 3 and 4) |
|                                      | as shown on the plans submitted with the application. Relief is also<br>required to finalized related Site Plan Application DA.22.066     |

The following variances have been requested from the City's Zoning By-law:

The subject lands are zoned RA3 (H) Apartment Dwelling, subject to a holding provision, and subject to Exception 9(1323) under Zoning Bylaw 1-88.