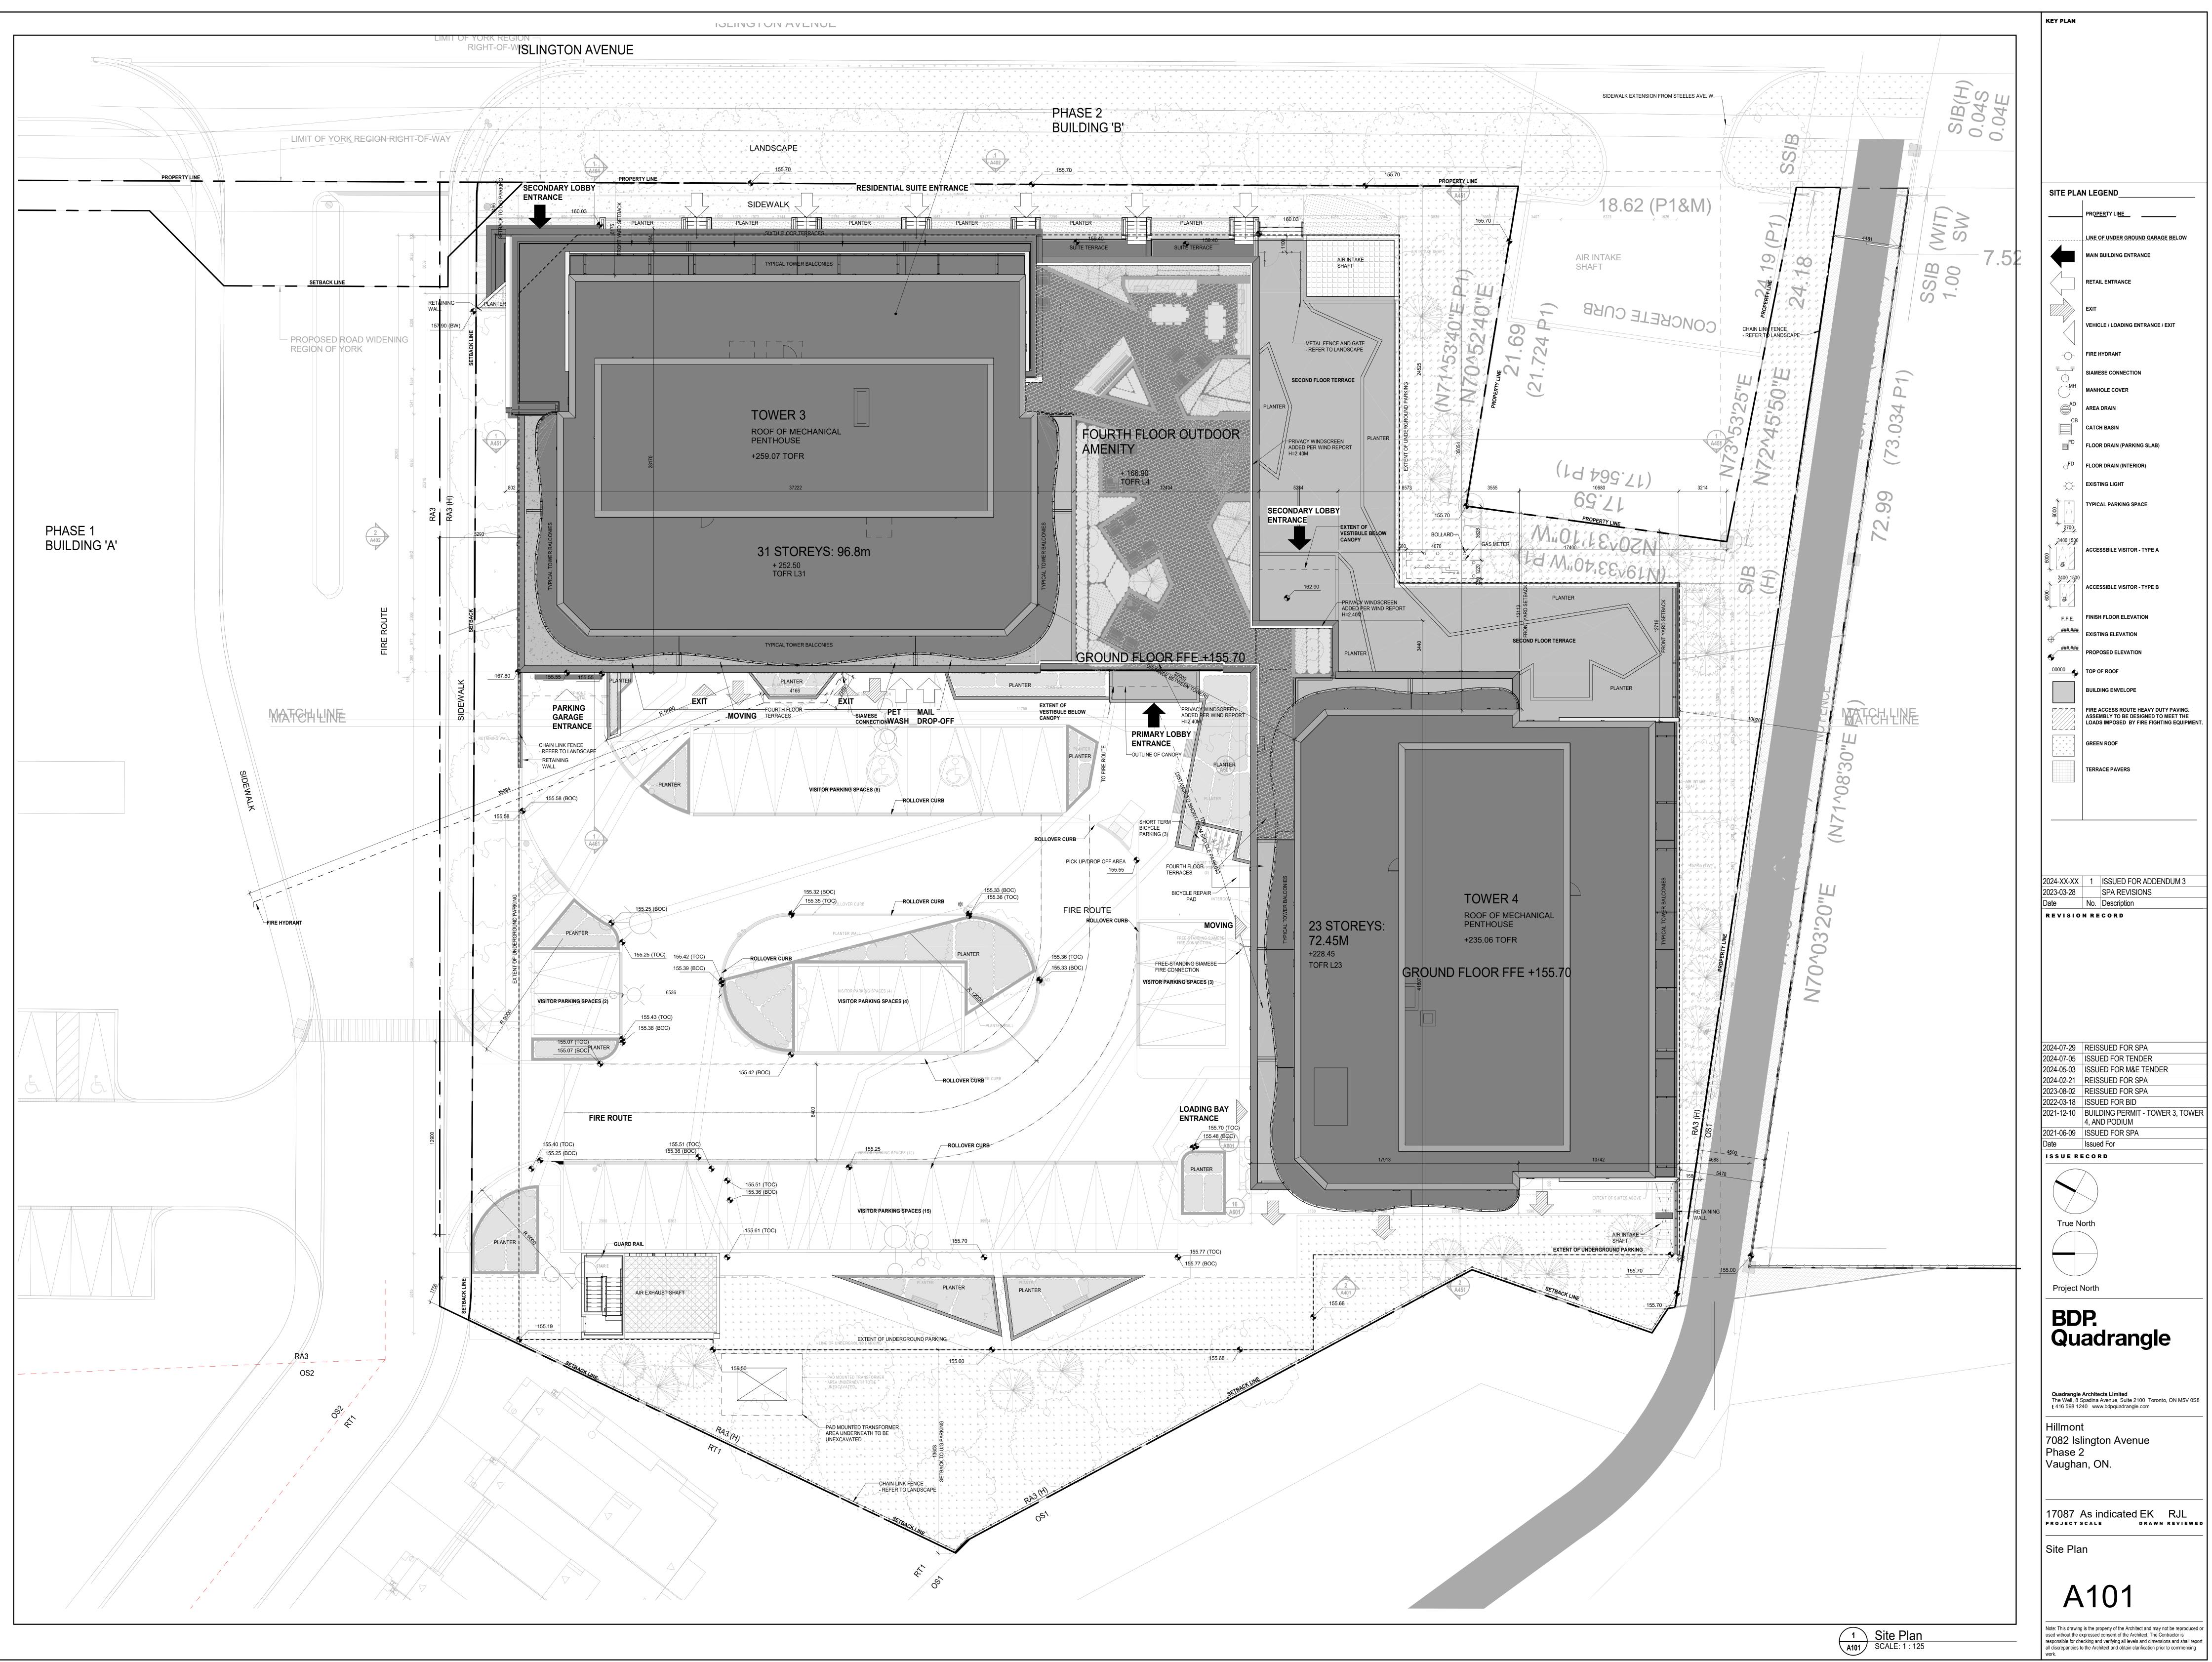

# MINOR VARIANCE APPLICATION FILE NUMBER A157/24

| CITY WARD #:                         | 2                                                                                                                                         |
|--------------------------------------|-------------------------------------------------------------------------------------------------------------------------------------------|
| APPLICANT:                           | Primont (Islington) Inc.                                                                                                                  |
| AGENT:                               | Darrin Cohen (Weston Consulting)                                                                                                          |
| PROPERTY:                            | 7082 Islington Avenue, Vaughan                                                                                                            |
| ZONING DESIGNATION:                  | See below.                                                                                                                                |
| VAUGHAN OFFICIAL PLAN                | Vaughan Official Plan 2010 ('VOP 2010'): "High-Rise Residential",                                                                         |
| (2010) DESIGNATION:                  | subject to Site-specific Policy 13.41 by Volume 2.                                                                                        |
| RELATED DEVELOPMENT<br>APPLICATIONS: | OP.25.005, DA.20.007, and DA.22.066                                                                                                       |
| PROPOSAL:                            | Relief from the Zoning By-law is being requested to permit increased height for Building A (Tower 1 and 2) and Building B, Tower 3 and 4) |
|                                      | as shown on the plans submitted with the application. Relief is also<br>required to finalized related Site Plan Application DA.22.066     |

| # | Zoning By-law 1-88                                | Variance requested                                |
|---|---------------------------------------------------|---------------------------------------------------|
| 1 | A maximum building height of 22 storeys (79 m)    | To permit a maximum building height of 23         |
|   | is permitted for Building A, Tower 1. [9(1323)    | storeys (73 m) for Building A, Tower 1. [9(1323)  |
|   | B1.gv]                                            | B1.gv]                                            |
| 2 |                                                   | To permit a maximum building height of 33         |
|   | m) is permitted for Building A, Tower 2. [9(1323) | storeys (103 m) for Building A, Tower 2. [9(1323) |
|   | B1.gv]                                            | B1.gv]                                            |
| 3 | A maximum building height of 30 storeys (97 m)    | To permit a maximum building height of 31         |
|   | is permitted for Building B, Tower 3. [9(1323)    | storeys (97 m) for Building B, Tower 3. [9(1323)  |
|   | B1.gv]                                            | B1.gv]                                            |
| 4 | A maximum building height of 22 storeys (79 m)    | To permit a maximum building height of 23         |
|   | is permitted for Building B, Tower 4. [9(1323)    | storeys (73 m) for Building B, Tower 4. [9(1323)  |
|   | B1.gv]                                            | B1.gv]                                            |
|   |                                                   |                                                   |