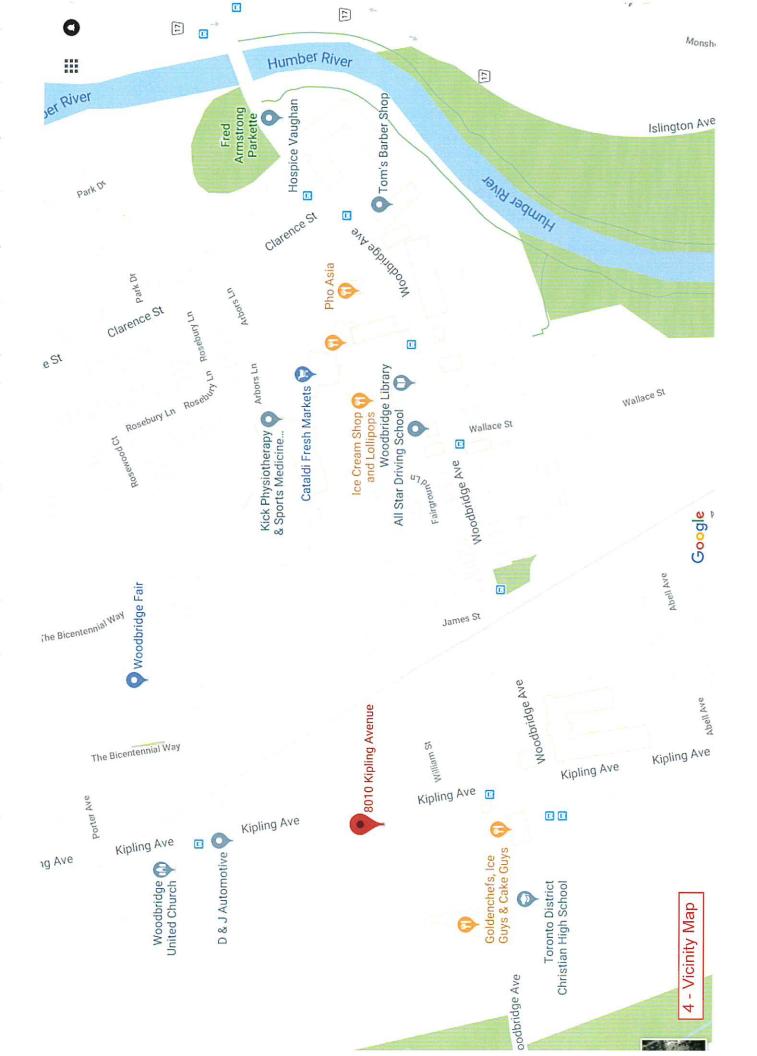

The subject property is located on the west side of Kipling Avenue north of Woodbridge Avenue and William Street in the Woodbridge HCD and is Designated Part V as per the *Ontario Heritage Act*. The property presently holds three structures:

#### 1.0 INTRODUCTION TO THE PROPERTY

This Cultural Heritage Impact Assessment (CHIA) follows City of Vaughan Guidelines for Cultural Heritage Impact Assessments, updated February 2016 (Appendix 1).

8010 Kipling Avenue is in the City of Vaughan, north of Woodbridge Avenue and William Street in the district known as Woodbridge. The property is a trapezoidal [nearly rectangular] parcel approximately 73.5m deep by 25.0m wide fronting on Kipling Avenue. The property presently holds three structures: