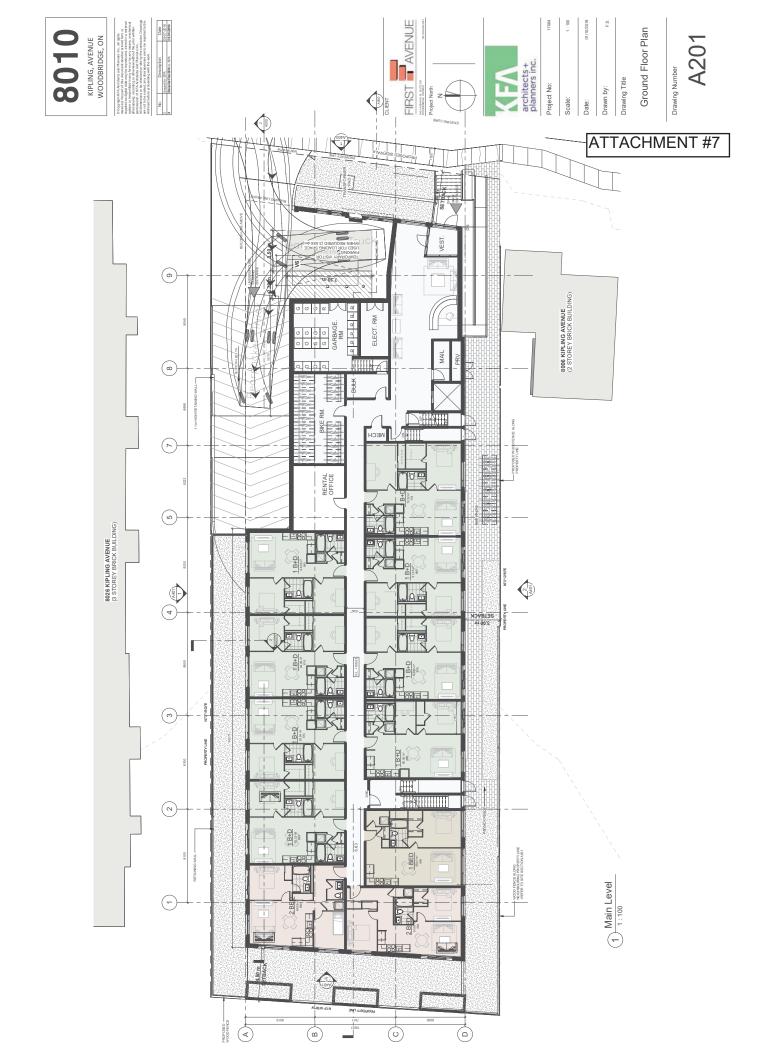

## **Attachments**

- 1. Cultural Heritage Impact Assessment
- 2. Context Plan
- 3. Aerial Plan
- 4. Site Plan
- 5. Colour Rendering
- 6. Parking Plan Level 1
- 7. Ground Floor Plan
- 8. Level 2 & 3 Floor Plan
- 9. Street Elevation
- 10. North, South & West Elevations
- 11. Architectural Materials
- 12. Landscape Plan

Present design for the building is for a one-storey base containing entry vestibule, service, guest parking, and amenity space at the front, some apartments at the rear, with upper two residential levels cantilevered over entry drive and access to underground parking and landscaped amenity area along northern side of the property. An added two storeys of residential apartments are located above the first level. The residential building is to be clad in red brick.