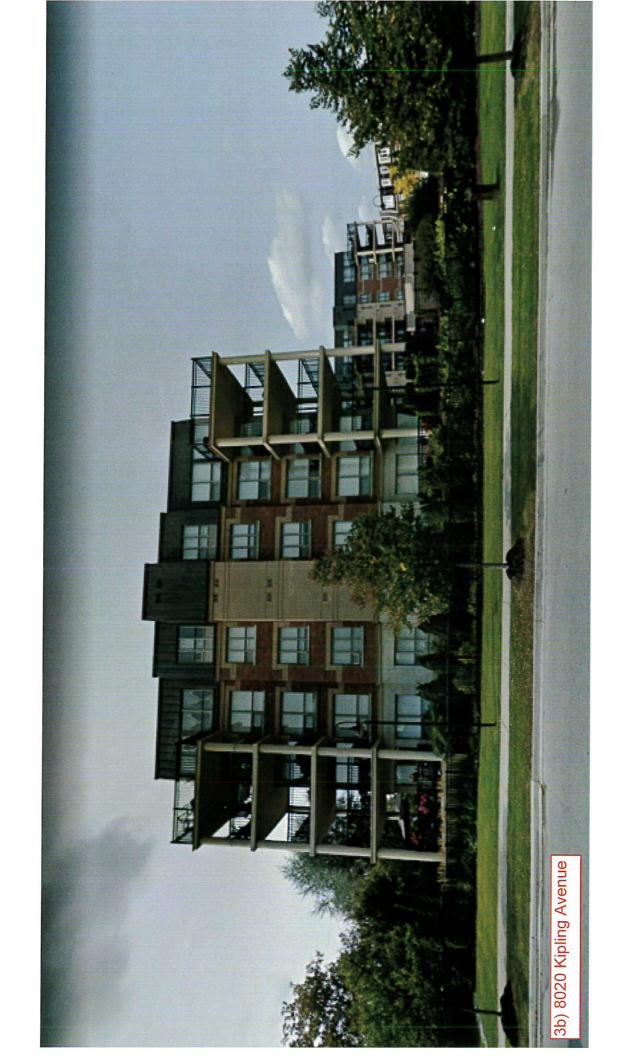

The western boundary of the property is adjacent to Canadian Pacific Rail property. North of the property is a six-storey apartment building at 8026-8032 Kipling Avenue. To the south of the property is a single-family brick residence.

- (a) 1½ storey aluminum clad older residential building with pitched roof at the eastern end of the property, and with an enclosed front porch at the east side of the building plus a one storey addition on the west side. The building fronts onto Kipling Avenue along with:
  - (b) a small aluminum shed at north edge of the lot,
- (c) concrete block and adjacent aluminum shed at west end (rear) of the property. Western boundary of the property is adjacent to Canadian Pacific Rail property. North of the property is a six-storey apartment building at 8026-8032 Kipling Avenue. South of the property is an existing brick clad residential structure at 8006 Kipling Avenue.