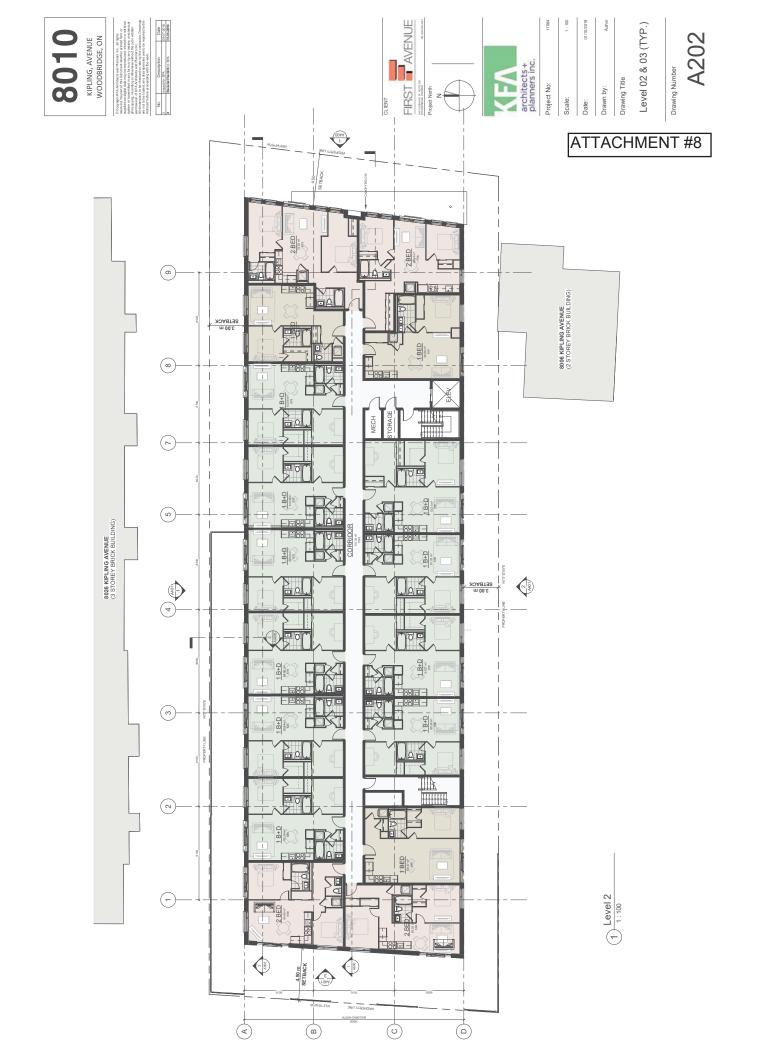

## **Attachments**

- 1. Cultural Heritage Impact Assessment
- 2. Context Plan
- 3. Aerial Plan
- 4. Site Plan
- 5. Colour Rendering
- 6. Parking Plan Level 1
- 7. Ground Floor Plan
- 8. Level 2 & 3 Floor Plan
- 9. Street Elevation
- 10. North, South & West Elevations
- 11. Architectural Materials
- 12. Landscape Plan

# **Analysis and Options**

The Owner is proposing a three-storey, 45-unit residential rental apartment building at 8010 Kipling Avenue.

Planned redevelopment of the property is to remove the existing buildings on the property and to construct 45 new rental apartment units with a single level of underground parking. The building will visually bridge the scale between an existing single-family residence on the south side of the property and the multi-unit five-storey condominium building on the north side of the property, extending the full depth of the lot with vehicular access to parking at the north of the lot.

The proposed plan provides one level of underground parking for 41 vehicles (including 2 Accessibility for Ontarians with Disabilities Act parking spaces) and 1 surface parking space. Thus, the proposed plan aligns with the Circulation, vehicular access and parking policy above.