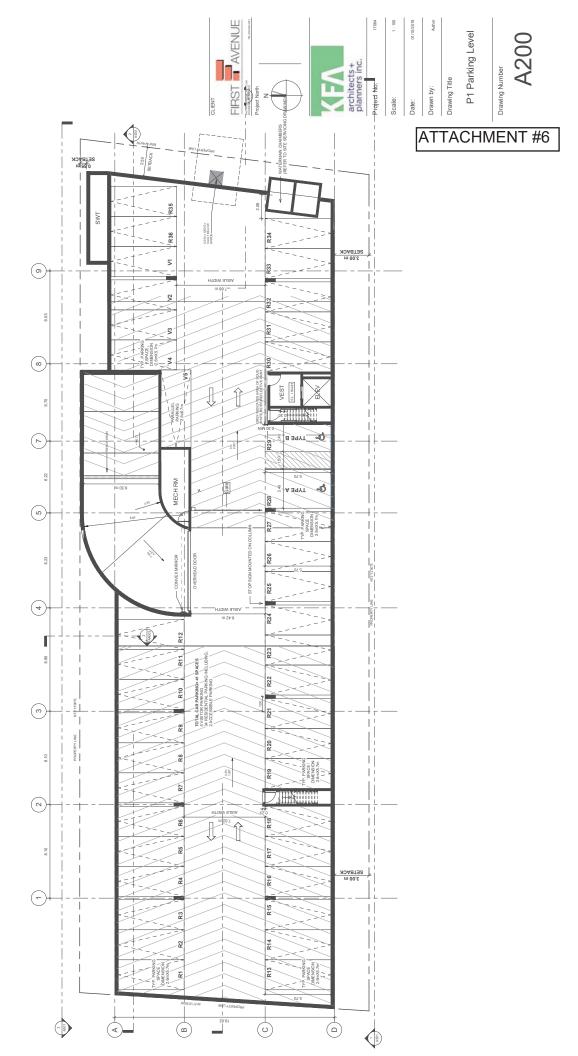

The proposed plan provides one level of underground parking for 41 vehicles (including 2 Accessibility for Ontarians with Disabilities Act parking spaces) and 1 surface parking space. Thus, the proposed plan aligns with the Circulation, vehicular access and parking policy above.

## **Attachments**

- 1. Cultural Heritage Impact Assessment
- 2. Context Plan
- 3. Aerial Plan
- 4. Site Plan
- 5. Colour Rendering
- 6. Parking Plan Level 1
- 7. Ground Floor Plan
- 8. Level 2 & 3 Floor Plan
- 9. Street Elevation
- 10. North, South & West Elevations
- 11. Architectural Materials
- 12. Landscape Plan