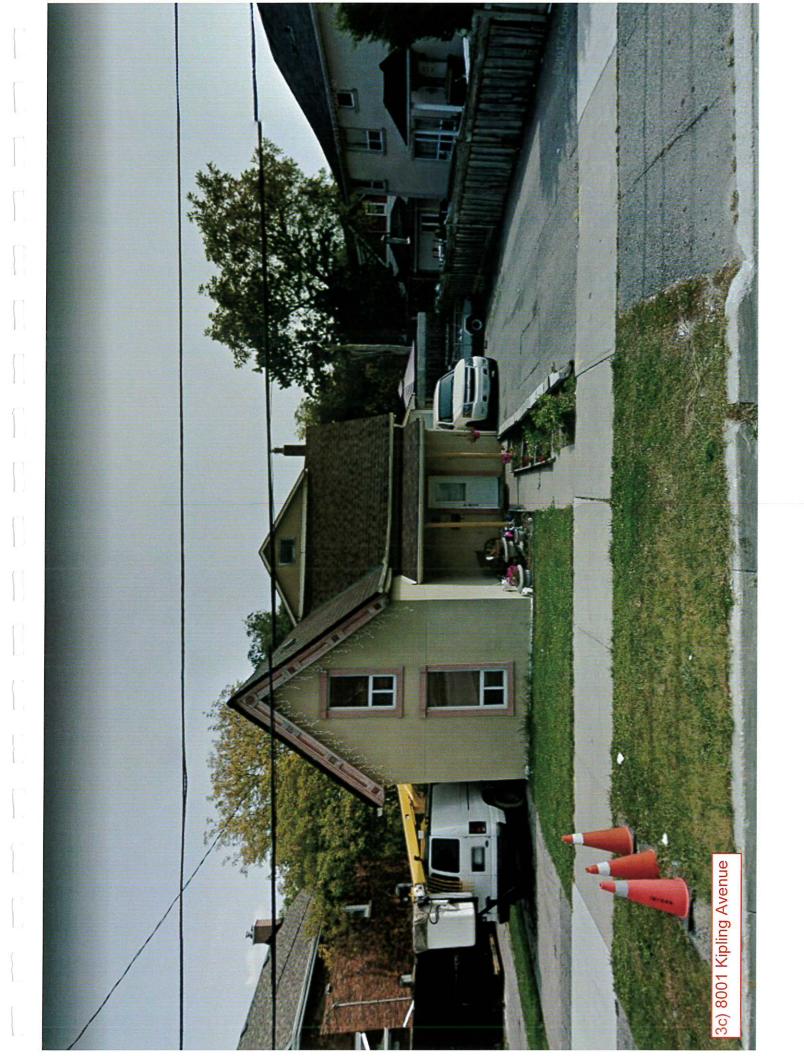

- (a) 1½ storey aluminum clad older residential building with pitched roof at the eastern end of the property, and with an enclosed front porch at the east side of the building plus a one storey addition on the west side. The building fronts onto Kipling Avenue along with:
  - (b) a small aluminum shed at north edge of the lot,
- (c) concrete block and adjacent aluminum shed at west end (rear) of the property. Western boundary of the property is adjacent to Canadian Pacific Rail property. North of the property is a six-storey apartment building at 8026-8032 Kipling Avenue. South of the property is an existing brick clad residential structure at 8006 Kipling Avenue.

#### 2.2 Context and setting of the subject property

The Woodbridge Heritage Conservation District Study and Plan [reference a)] notes that there are seven identified 'character areas' with the Woodbridge Heritage Conservation District. At this portion of Kipling Avenue, the north portion of the Heritage Conservation District, architectural character of the district is a mixture of older, low scaled buildings and newer, larger scaled infill buildings with a sidewalk along Kipling Avenue with few trees and some grassed areas between the sidewalk and street. 8010 Kipling Avenue is on the west side of the Kipling Avenue North character area but is, itself, not a heritage property. It is a relatively deep lot and presently has the 1½ storey residential building fronting on Kipling Avenue with a driveway on its south side providing access to existing the commercial structures at the rear of the lot. To the north of the property is a six-storey residential condominium building. To the south of the property is a single-family brick residence which is presently being restored and expanded.