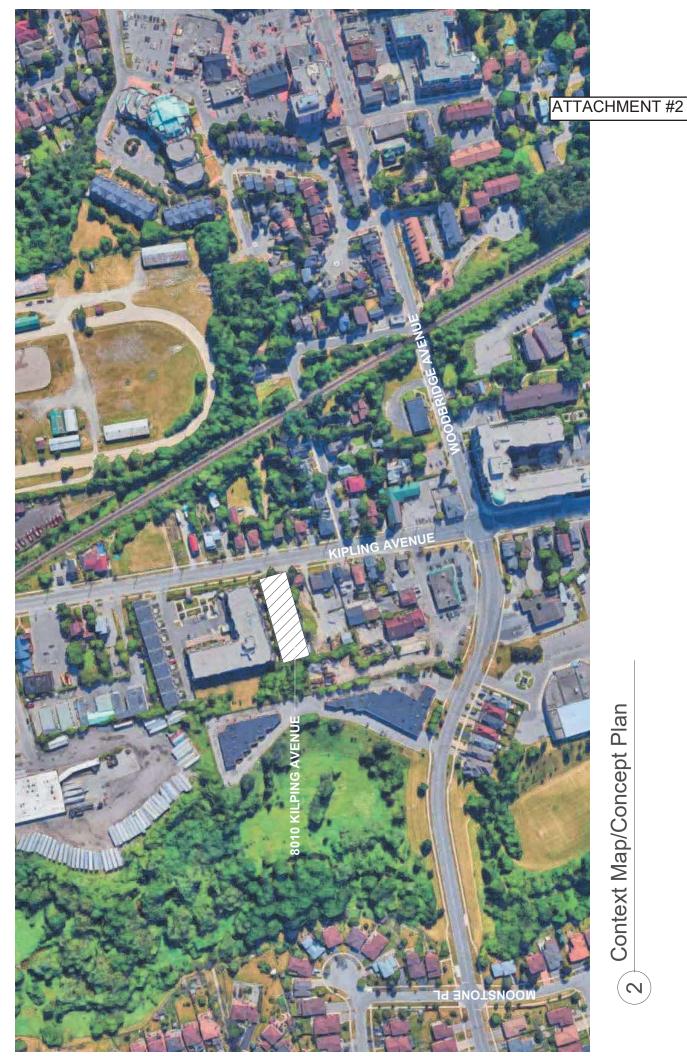

The subject property is located on the west side of Kipling Avenue north of Woodbridge Avenue and William Street in the Woodbridge HCD and is Designated Part V as per the *Ontario Heritage Act*. The property presently holds three structures:

The western boundary of the property is adjacent to Canadian Pacific Rail property. North of the property is a six-storey apartment building at 8026-8032 Kipling Avenue. To the south of the property is a single-family brick residence.

#### 1.0 INTRODUCTION TO THE PROPERTY

This Cultural Heritage Impact Assessment (CHIA) follows City of Vaughan Guidelines for Cultural Heritage Impact Assessments, updated February 2016 (Appendix 1).

8010 Kipling Avenue is in the City of Vaughan, north of Woodbridge Avenue and William Street in the district known as Woodbridge. The property is a trapezoidal [nearly rectangular] parcel approximately 73.5m deep by 25.0m wide fronting on Kipling Avenue. The property presently holds three structures:

- (a) 1½ storey aluminum clad older residential building with pitched roof at the eastern end of the property, and with an enclosed front porch at the east side of the building plus a one storey addition on the west side. The building fronts onto Kipling Avenue along with:
  - (b) a small aluminum shed at north edge of the lot,
- (c) concrete block and adjacent aluminum shed at west end (rear) of the property. Western boundary of the property is adjacent to Canadian Pacific Rail property. North of the property is a six-storey apartment building at 8026-8032 Kipling Avenue. South of the property is an existing brick clad residential structure at 8006 Kipling Avenue.

#### 2.2 Context and setting of the subject property

The Woodbridge Heritage Conservation District Study and Plan [reference a)] notes that there are seven identified 'character areas' with the Woodbridge Heritage Conservation District. At this portion of Kipling Avenue, the north portion of the Heritage Conservation District, architectural character of the district is a mixture of older, low scaled buildings and newer, larger scaled infill buildings with a sidewalk along Kipling Avenue with few trees and some grassed areas between the sidewalk and street. 8010 Kipling Avenue is on the west side of the Kipling Avenue North character area but is, itself, not a heritage property. It is a relatively deep lot and presently has the 1½ storey residential building fronting on Kipling Avenue with a driveway on its south side providing access to existing the commercial structures at the rear of the lot. To the north of the property is a six-storey residential condominium building. To the south of the property is a single-family brick residence which is presently being restored and expanded.