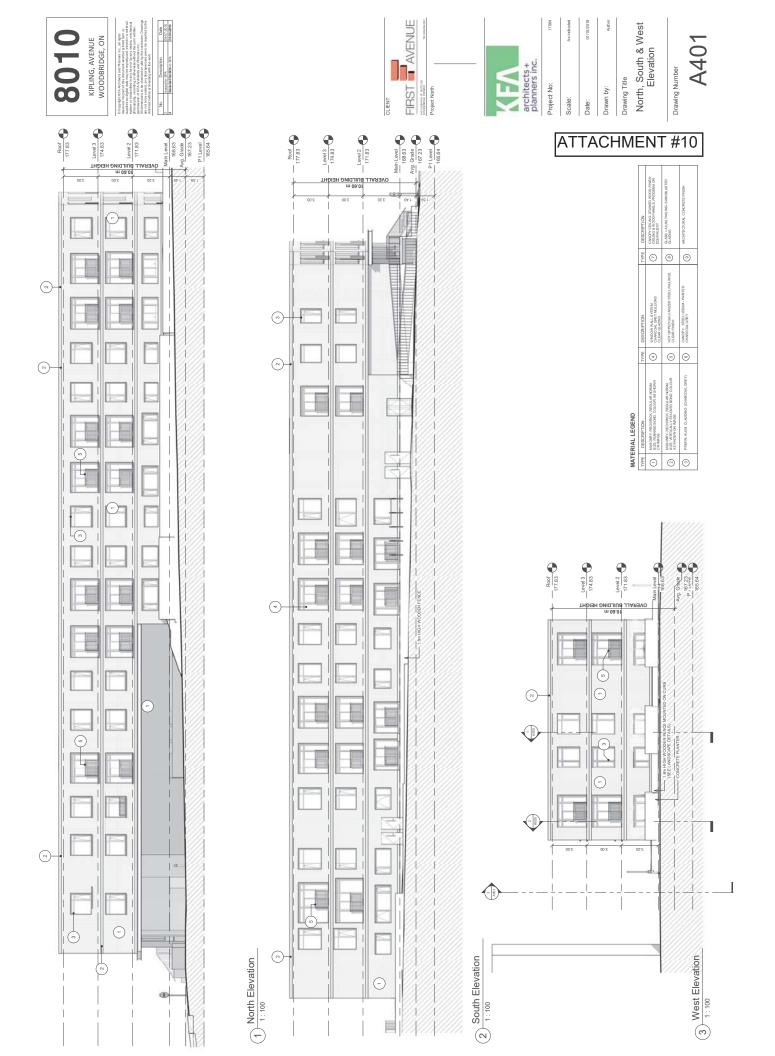

## **Attachments**

- 1. Cultural Heritage Impact Assessment
- 2. Context Plan
- 3. Aerial Plan
- 4. Site Plan
- 5. Colour Rendering
- 6. Parking Plan Level 1
- 7. Ground Floor Plan
- 8. Level 2 & 3 Floor Plan
- 9. Street Elevation
- 10. North, South & West Elevations
- 11. Architectural Materials
- 12. Landscape Plan

Present design for the building is for a one-storey base containing entry vestibule, service, guest parking, and amenity space at the front, some apartments at the rear, with upper two residential levels cantilevered over entry drive and access to underground parking and landscaped amenity area along northern side of the property. An added two storeys of residential apartments are located above the first level. The residential building is to be clad in red brick.

Scale of the new building is compatible with the heritage conservation district. It serves as a transition building between the heritage residence on the south and the multi-storey apartment building to the north. Use of red brick, properly scaled fenestration, perimeter landscaping and main entrance facing Kipling add to the scale and compatibility as a transitional structure in the heritage district.