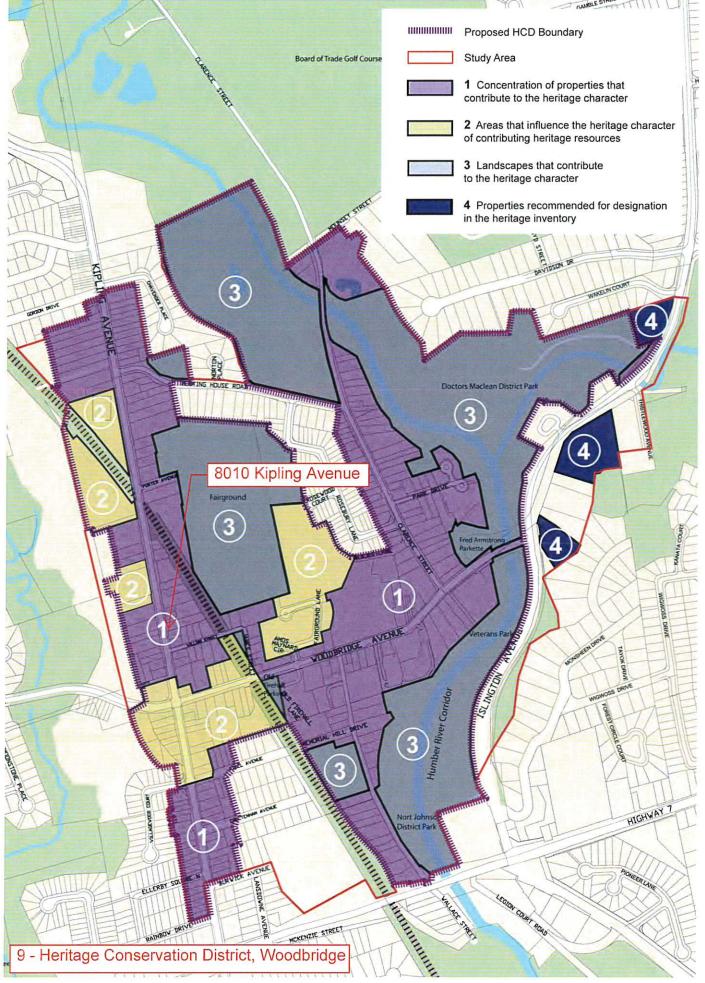

#### **APPENDICES**

- 1- Property Survey, 1810 Kipling Avenue
- 2- Existing Photographs, 1810 Kipling Avenue
- 3- Photographs of adjacent buildings on Kipling Avenue
- 4- Vicinity Map, 1810 Kipling Avenue, City of Vaughan, Ontario
- 5- 1860 Tremaine Map, excerpt showing approximate property location
- 6- 1880 Illustrated Atlas Map of Vaughan, excerpt showing location of 1810 Kipling Avenue
- 7- Aerial Photograph of Vicinity of subject property
- 8- Vaughan Official Plan map
- 9- Heritage Conservation District Map, Woodbridge
- 10- Site Plan of planned redevelopment of subject property
- 11- Preliminary elevation drawings of planned redevelopment of subject property
- 12- Cultural Heritage Summary Evaluation, 8010 Kipling Avenue
- 13- Curriculum Vitae, Mark Hall, OAA, MRAIC, FAIA, RPP, CAHP

The property is situated within the Woodbridge Heritage Conservation District, which is within the City of Vaughn, Ontario. This area contains many heritage buildings, and structures of similar scale which support the heritage district, combined with recently redeveloped parcels. 8010 Kipling Avenue is not a Designated Heritage Property, but is designated within the Vaughan Heritage Inventory under Part V of the Ontario Heritage Act.

#### **REFERENCES**

- a) City of Vaughan Guidelines for Cultural Heritage Impact Assessments
- b) Woodbridge Heritage Conservation District Study and Plan,
- c) Ontario Planning Act, Section 2, regarding City Council responsibility for Provincial Interest heritage properties
- d) Ontario Planning Act, Section 3, regarding requirement that Council decisions are consistent with Provincial Policy Statement of 2014.
- e) Ontario Provincial Policy Statement [PPS 2014] section 2.6.3
- f) Vaughan Official Plan, Land Use, 2010