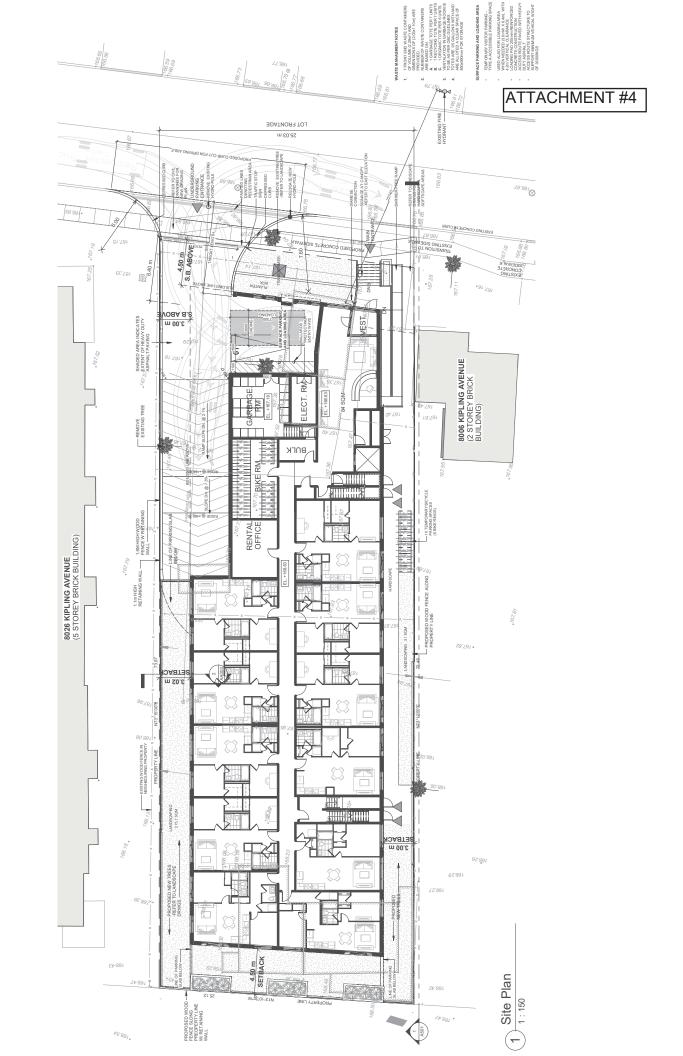

# <u>Purpose</u>

To forward recommendations from the Heritage Vaughan Committee regarding the proposed demolition of the existing dwelling and two small buildings and the proposed construction of a three-storey, 45-unit residential rental apartment building at 8010 Kipling Avenue, a property located in the Woodbridge Heritage Conservation District and designated under Part V of the *Ontario Heritage Act*, as show on Attachments 2,3, and 4.

# **Analysis and Options**

The Owner is proposing a three-storey, 45-unit residential rental apartment building at 8010 Kipling Avenue.

Planned redevelopment of the property is to remove the existing buildings on the property and to construct 45 new rental apartment units with a single level of underground parking. The building will visually bridge the scale between an existing single-family residence on the south side of the property and the multi-unit five-storey condominium building on the north side of the property, extending the full depth of the lot with vehicular access to parking at the north of the lot.

The proposed plan provides one level of underground parking for 41 vehicles (including 2 Accessibility for Ontarians with Disabilities Act parking spaces) and 1 surface parking space. Thus, the proposed plan aligns with the Circulation, vehicular access and parking policy above.

The applicant has provided a satisfactory Site Plan, Arborist Report and Landscape Plan that will contribute to the overall streetscape. The proposed 45-unit residential rental building is set back 5.67m from the front property line which meets the above guidelines.

The applicant has provided a satisfactory Site Plan and streetscape rapport that will contribute to the overall streetscape. The proposed 45-unit residential rental building is set back 5.67m from the front property line which meets the above guidelines.

The proposed development meets the above policy as a masonry wall with stepped landscape feature over the front facade disguises the underground parking functions behind, and brings the massing and structure within a human proportion and scale.

Planned redevelopment of the property is to remove existing buildings on the property and to construct 45 new rental apartment units with a single level of underground parking. The planned building will visually bridge the scale between an existing single-family residence on the south side of the property and the multi-unit five-storey condominium building on the north side of the property, extending the full depth of the lot with vehicular access to parking at the north of the lot. (appendices 11, 12, 13).