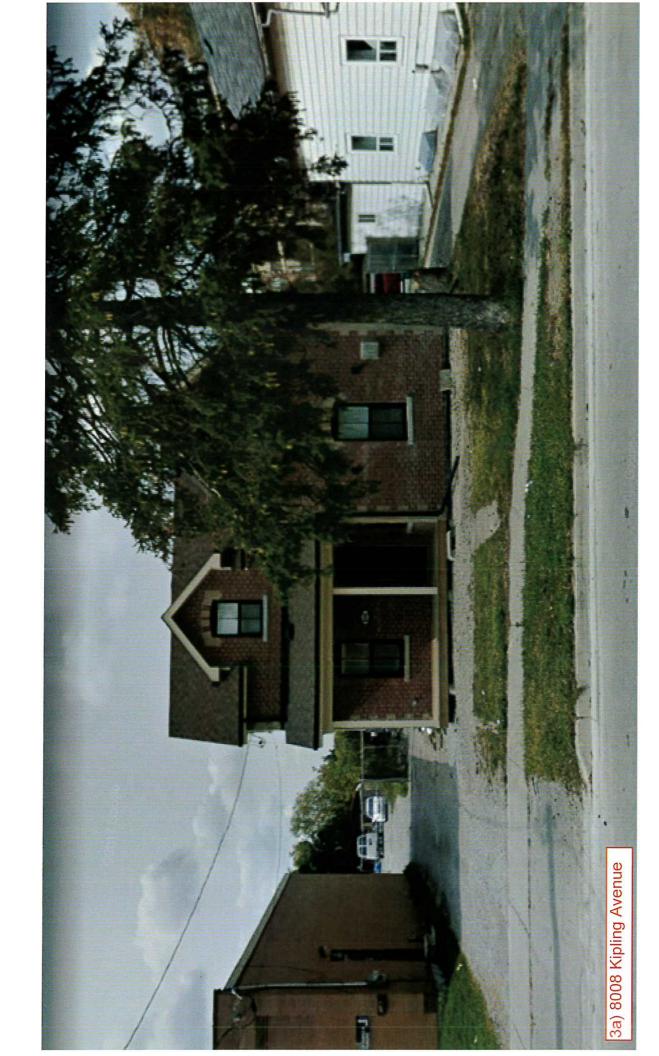

#### **APPENDICES**

- 1- Property Survey, 1810 Kipling Avenue
- 2- Existing Photographs, 1810 Kipling Avenue
- 3- Photographs of adjacent buildings on Kipling Avenue
- 4- Vicinity Map, 1810 Kipling Avenue, City of Vaughan, Ontario
- 5- 1860 Tremaine Map, excerpt showing approximate property location
- 6- 1880 Illustrated Atlas Map of Vaughan, excerpt showing location of 1810 Kipling Avenue
- 7- Aerial Photograph of Vicinity of subject property
- 8- Vaughan Official Plan map
- 9- Heritage Conservation District Map, Woodbridge
- 10- Site Plan of planned redevelopment of subject property
- 11- Preliminary elevation drawings of planned redevelopment of subject property
- 12- Cultural Heritage Summary Evaluation, 8010 Kipling Avenue
- 13- Curriculum Vitae, Mark Hall, OAA, MRAIC, FAIA, RPP, CAHP

- (a) 1½ storey aluminum clad older residential building with pitched roof at the eastern end of the property, and with an enclosed front porch at the east side of the building plus a one storey addition on the west side. The building fronts onto Kipling Avenue along with:
  - (b) a small aluminum shed at north edge of the lot,
- (c) concrete block and adjacent aluminum shed at west end (rear) of the property. Western boundary of the property is adjacent to Canadian Pacific Rail property. North of the property is a six-storey apartment building at 8026-8032 Kipling Avenue. South of the property is an existing brick clad residential structure at 8006 Kipling Avenue.

#### 2.2 Context and setting of the subject property

The Woodbridge Heritage Conservation District Study and Plan [reference a)] notes that there are seven identified 'character areas' with the Woodbridge Heritage Conservation District. At this portion of Kipling Avenue, the north portion of the Heritage Conservation District, architectural character of the district is a mixture of older, low scaled buildings and newer, larger scaled infill buildings with a sidewalk along Kipling Avenue with few trees and some grassed areas between the sidewalk and street. 8010 Kipling Avenue is on the west side of the Kipling Avenue North character area but is, itself, not a heritage property. It is a relatively deep lot and presently has the 1½ storey residential building fronting on Kipling Avenue with a driveway on its south side providing access to existing the commercial structures at the rear of the lot. To the north of the property is a six-storey residential condominium building. To the south of the property is a single-family brick residence which is presently being restored and expanded.