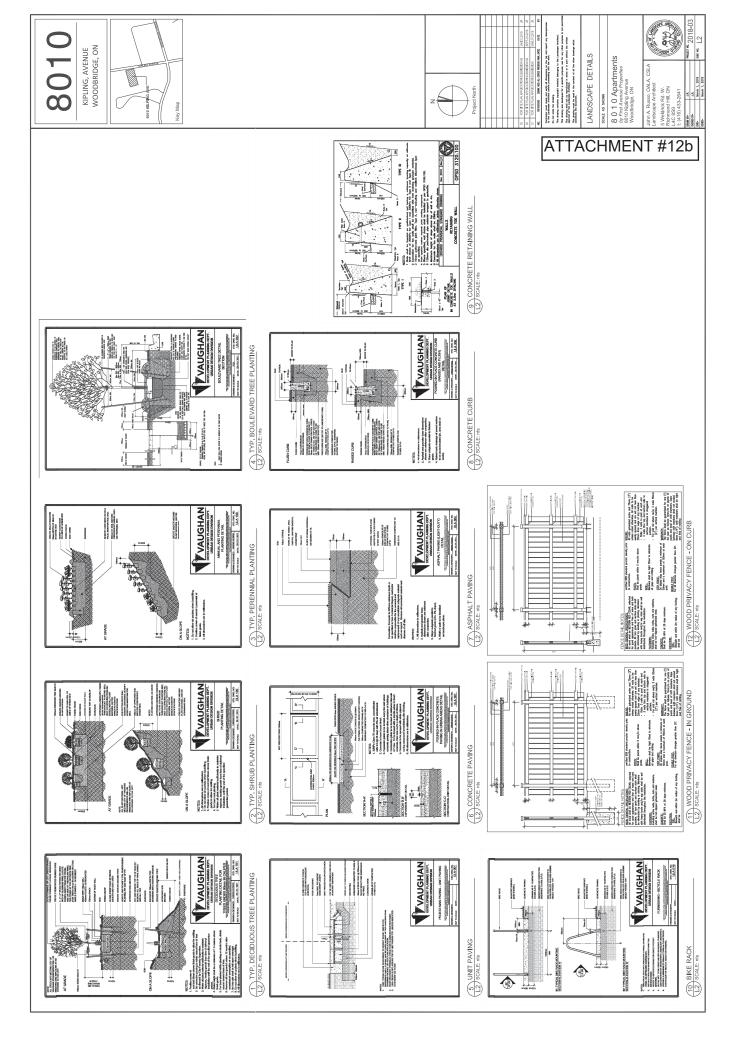

The applicant has provided a satisfactory Site Plan, Arborist Report and Landscape Plan which includes an acceptable tree replacement strategy of multi-stem trees and shrubs on the landscape buffer at the entrance; planting beds and shrubs on the north and west side of the property.

#### 6.7.1 Roads, Curbs, Sidewalks and Streetscape states:

"Kipling Avenue - Should have a continuous planting of street trees on either side of the street and incorporate existing mature trees."

The Landscape Plan suggests a continuity of soft landscape material at street edge as well as perimeter definition, which provides a satisfactory Site Plan and Landscape Plan that will contribute to the overall streetscape.

## **Attachments**

- 1. Cultural Heritage Impact Assessment
- 2. Context Plan
- 3. Aerial Plan
- 4. Site Plan
- 5. Colour Rendering
- 6. Parking Plan Level 1
- 7. Ground Floor Plan
- 8. Level 2 & 3 Floor Plan
- 9. Street Elevation
- 10. North, South & West Elevations
- 11. Architectural Materials
- 12. Landscape Plan