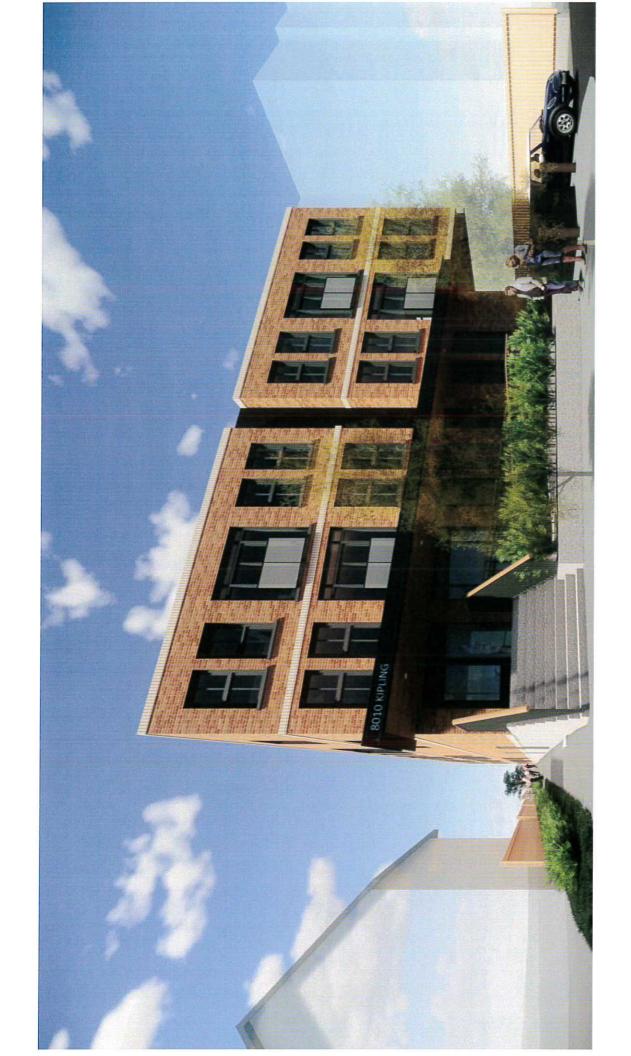

The use of red brick, properly scaled fenestration, landscaping and main entrance facing Kipling Avenue add to the compatibility as a transitional structure within the Woodbridge Heritage Conservation District.

The applicant has provided a satisfactory Architectural Materials and Colour Rendering shown on Attachments 5 and 11 that will contribute to the overall character of the district.

The applicant has provided a satisfactory Materials Palette that is comprised of a suitable integration of red and yellow masonry which is reflective of the area; complementary charcoal aluminum cladding, galvanized steel and glass is complementary to the overall character of the district.

The development includes a contemporary take on traditional characteristics such as solid brick walls with punched out windows; double hung vertical two (2) over two (2) windows that are present in the adjacent 8006 Kipling Avenue. The applicant has provided a satisfactory massing, proportions, and style that will contribute to the overall character of the district.

Present design for the building is for a one-storey base containing entry vestibule, service, guest parking, and amenity space at the front, some apartments at the rear, with upper two residential levels cantilevered over entry drive and access to underground parking and landscaped amenity area along northern side of the property. An added two storeys of residential apartments are located above the first level. The residential building is to be clad in red brick.

Scale of the new building is compatible with the heritage conservation district. It serves as a transition building between the heritage residence on the south and the multi-storey apartment building to the north. Use of red brick, properly scaled fenestration, perimeter landscaping and main entrance facing Kipling add to the scale and compatibility as a transitional structure in the heritage district.