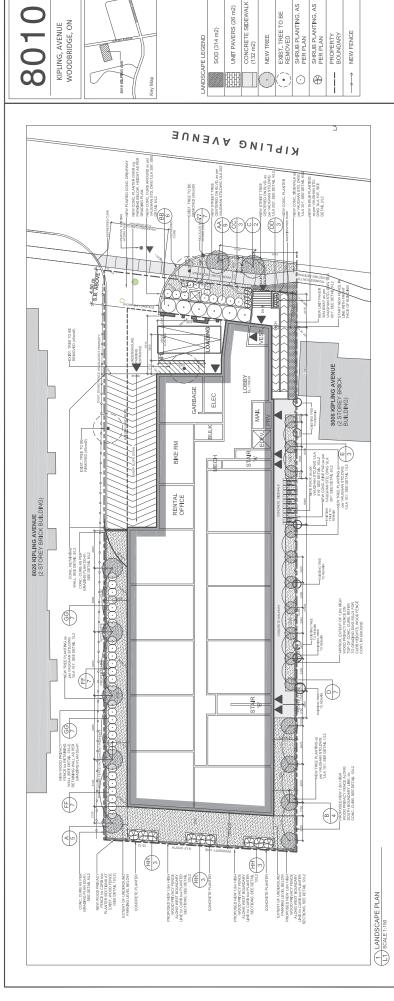

The applicant has provided a satisfactory Site Plan, Arborist Report and Landscape Plan which includes an acceptable tree replacement strategy of multi-stem trees and shrubs on the landscape buffer at the entrance; planting beds and shrubs on the north and west side of the property.

#### 6.7.1 Roads, Curbs, Sidewalks and Streetscape states:

"Kipling Avenue - Should have a continuous planting of street trees on either side of the street and incorporate existing mature trees."

The Landscape Plan suggests a continuity of soft landscape material at street edge as well as perimeter definition, which provides a satisfactory Site Plan and Landscape Plan that will contribute to the overall streetscape.

#### 6.7.6 Parking states

"On-site parking, including structured parking should not be visible from the street or from public spaces. Parking areas should be concealed and buffered with buildings with active uses.

The proposed development meets the above policy as a masonry wall with stepped landscape feature over the front facade disguises the underground parking functions behind, and brings the massing and structure within a human proportion and scale.

## **Attachments**

- 1. Cultural Heritage Impact Assessment
- 2. Context Plan
- 3. Aerial Plan
- 4. Site Plan
- 5. Colour Rendering
- 6. Parking Plan Level 1
- 7. Ground Floor Plan
- 8. Level 2 & 3 Floor Plan
- 9. Street Elevation
- 10. North, South & West Elevations
- 11. Architectural Materials
- 12. Landscape Plan