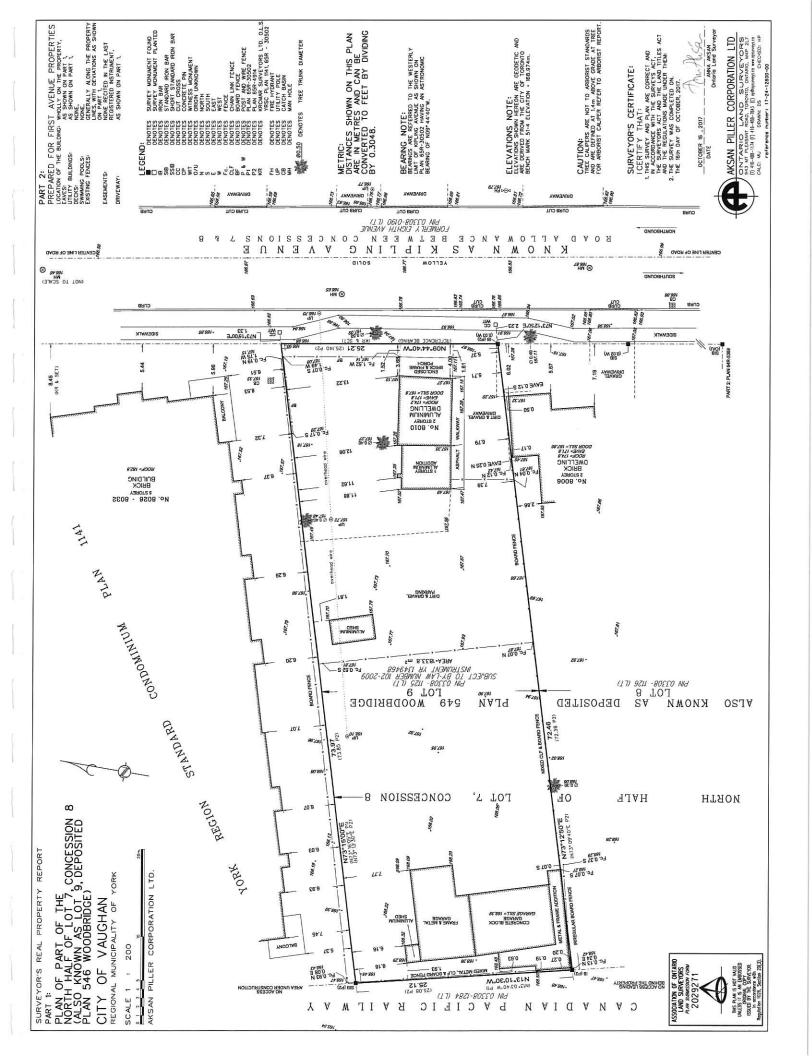

#### 1.0 INTRODUCTION TO THE PROPERTY

This Cultural Heritage Impact Assessment (CHIA) follows City of Vaughan Guidelines for Cultural Heritage Impact Assessments, updated February 2016 (Appendix 1).

8010 Kipling Avenue is in the City of Vaughan, north of Woodbridge Avenue and William Street in the district known as Woodbridge. The property is a trapezoidal [nearly rectangular] parcel approximately 73.5m deep by 25.0m wide fronting on Kipling Avenue. The property presently holds three structures:

- (a) 1½ storey aluminum clad older residential building with pitched roof at the eastern end of the property, and with an enclosed front porch at the east side of the building plus a one storey addition on the west side. The building fronts onto Kipling Avenue along with:
  - (b) a small aluminum shed at north edge of the lot,
- (c) concrete block and adjacent aluminum shed at west end (rear) of the property. Western boundary of the property is adjacent to Canadian Pacific Rail property. North of the property is a six-storey apartment building at 8026-8032 Kipling Avenue. South of the property is an existing brick clad residential structure at 8006 Kipling Avenue.

#### 2.2 Context and setting of the subject property

The Woodbridge Heritage Conservation District Study and Plan [reference a)] notes that there are seven identified 'character areas' with the Woodbridge Heritage Conservation District. At this portion of Kipling Avenue, the north portion of the Heritage Conservation District, architectural character of the district is a mixture of older, low scaled buildings and newer, larger scaled infill buildings with a sidewalk along Kipling Avenue with few trees and some grassed areas between the sidewalk and street. 8010 Kipling Avenue is on the west side of the Kipling Avenue North character area but is, itself, not a heritage property. It is a relatively deep lot and presently has the 1½ storey residential building fronting on Kipling Avenue with a driveway on its south side providing access to existing the commercial structures at the rear of the lot. To the north of the property is a six-storey residential condominium building. To the south of the property is a single-family brick residence which is presently being restored and expanded.