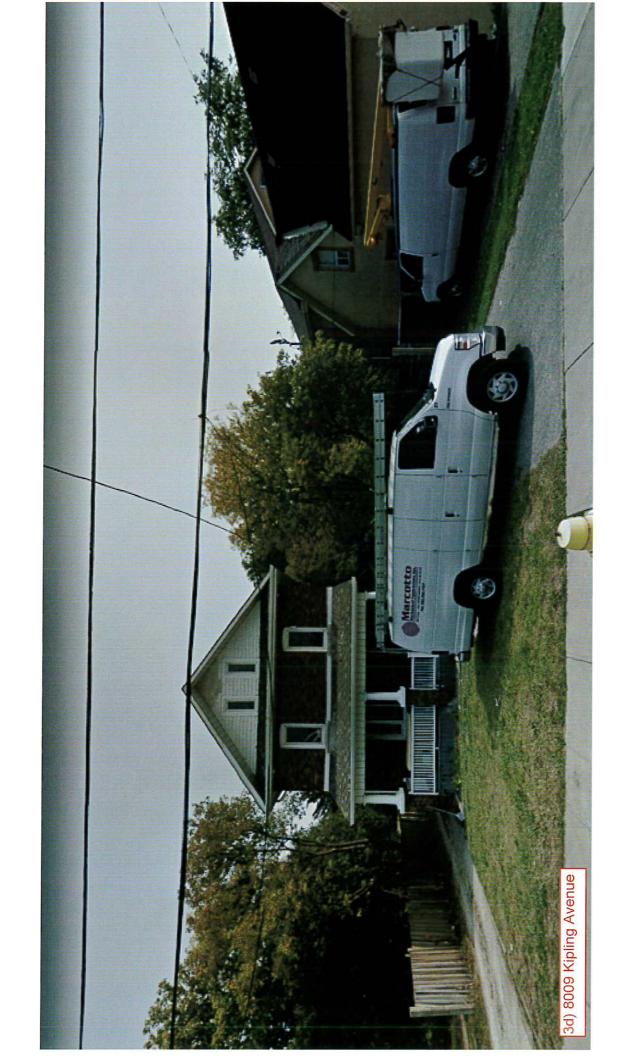

- (a) 1½ storey aluminum clad older residential building with pitched roof at the eastern end of the property, and with an enclosed front porch at the east side of the building plus a one storey addition on the west side. The building fronts onto Kipling Avenue along with:
  - (b) a small aluminum shed at north edge of the lot,
- (c) concrete block and adjacent aluminum shed at west end (rear) of the property. Western boundary of the property is adjacent to Canadian Pacific Rail property. North of the property is a six-storey apartment building at 8026-8032 Kipling Avenue. South of the property is an existing brick clad residential structure at 8006 Kipling Avenue.

#### 2.2 Context and setting of the subject property

The Woodbridge Heritage Conservation District Study and Plan [reference a)] notes that there are seven identified 'character areas' with the Woodbridge Heritage Conservation District. At this portion of Kipling Avenue, the north portion of the Heritage Conservation District, architectural character of the district is a mixture of older, low scaled buildings and newer, larger scaled infill buildings with a sidewalk along Kipling Avenue with few trees and some grassed areas between the sidewalk and street. 8010 Kipling Avenue is on the west side of the Kipling Avenue North character area but is, itself, not a heritage property. It is a relatively deep lot and presently has the 1½ storey residential building fronting on Kipling Avenue with a driveway on its south side providing access to existing the commercial structures at the rear of the lot. To the north of the property is a six-storey residential condominium building. To the south of the property is a single-family brick residence which is presently being restored and expanded.