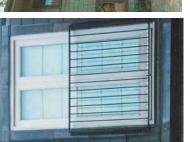

- (a) 1½ storey aluminum clad older residential building with pitched roof at the eastern end of the property, and with an enclosed front porch at the east side of the building plus a one storey addition on the west side. The building fronts onto Kipling Avenue along with:
  - (b) a small aluminum shed at north edge of the lot,
- (c) concrete block and adjacent aluminum shed at west end (rear) of the property. Western boundary of the property is adjacent to Canadian Pacific Rail property. North of the property is a six-storey apartment building at 8026-8032 Kipling Avenue. South of the property is an existing brick clad residential structure at 8006 Kipling Avenue.

#### 2.3 Architectural evaluation of the subject property

The building at the front (east) of 8010 Kipling Avenue is a relatively modest house with an enclosed front porch, 12:12 pitched roof, small rear addition, with aluminum cladding which has been applied over the original exterior walls. Shape of the building and existing windows visible on the side walls indicate that the building is early 20<sup>th</sup> century/late 19<sup>th</sup> century. Structures at the rear of the property are likely mid- 20<sup>th</sup> century commercial/industrial buildings.