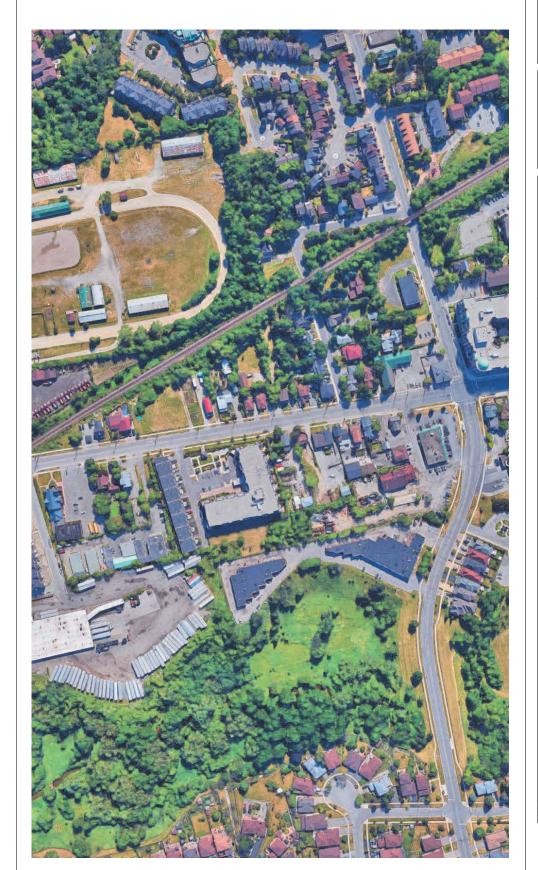

#### 1.0 INTRODUCTION TO THE PROPERTY

This Cultural Heritage Impact Assessment (CHIA) follows City of Vaughan Guidelines for Cultural Heritage Impact Assessments, updated February 2016 (Appendix 1).

8010 Kipling Avenue is in the City of Vaughan, north of Woodbridge Avenue and William Street in the district known as Woodbridge. The property is a trapezoidal [nearly rectangular] parcel approximately 73.5m deep by 25.0m wide fronting on Kipling Avenue. The property presently holds three structures:

- (a) 1½ storey aluminum clad older residential building with pitched roof at the eastern end of the property, and with an enclosed front porch at the east side of the building plus a one storey addition on the west side. The building fronts onto Kipling Avenue along with:
  - (b) a small aluminum shed at north edge of the lot,
- (c) concrete block and adjacent aluminum shed at west end (rear) of the property. Western boundary of the property is adjacent to Canadian Pacific Rail property. North of the property is a six-storey apartment building at 8026-8032 Kipling Avenue. South of the property is an existing brick clad residential structure at 8006 Kipling Avenue.

#### 2.2 Context and setting of the subject property

The Woodbridge Heritage Conservation District Study and Plan [reference a)] notes that there are seven identified 'character areas' with the Woodbridge Heritage Conservation District. At this portion of Kipling Avenue, the north portion of the Heritage Conservation District, architectural character of the district is a mixture of older, low scaled buildings and newer, larger scaled infill buildings with a sidewalk along Kipling Avenue with few trees and some grassed areas between the sidewalk and street. 8010 Kipling Avenue is on the west side of the Kipling Avenue North character area but is, itself, not a heritage property. It is a relatively deep lot and presently has the 1½ storey residential building fronting on Kipling Avenue with a driveway on its south side providing access to existing the commercial structures at the rear of the lot. To the north of the property is a six-storey residential condominium building. To the south of the property is a single-family brick residence which is presently being restored and expanded.

#### **REFERENCES**

- a) City of Vaughan Guidelines for Cultural Heritage Impact Assessments
- b) Woodbridge Heritage Conservation District Study and Plan,
- c) Ontario Planning Act, Section 2, regarding City Council responsibility for Provincial Interest heritage properties
- d) Ontario Planning Act, Section 3, regarding requirement that Council decisions are consistent with Provincial Policy Statement of 2014.
- e) Ontario Provincial Policy Statement [PPS 2014] section 2.6.3
- f) Vaughan Official Plan, Land Use, 2010