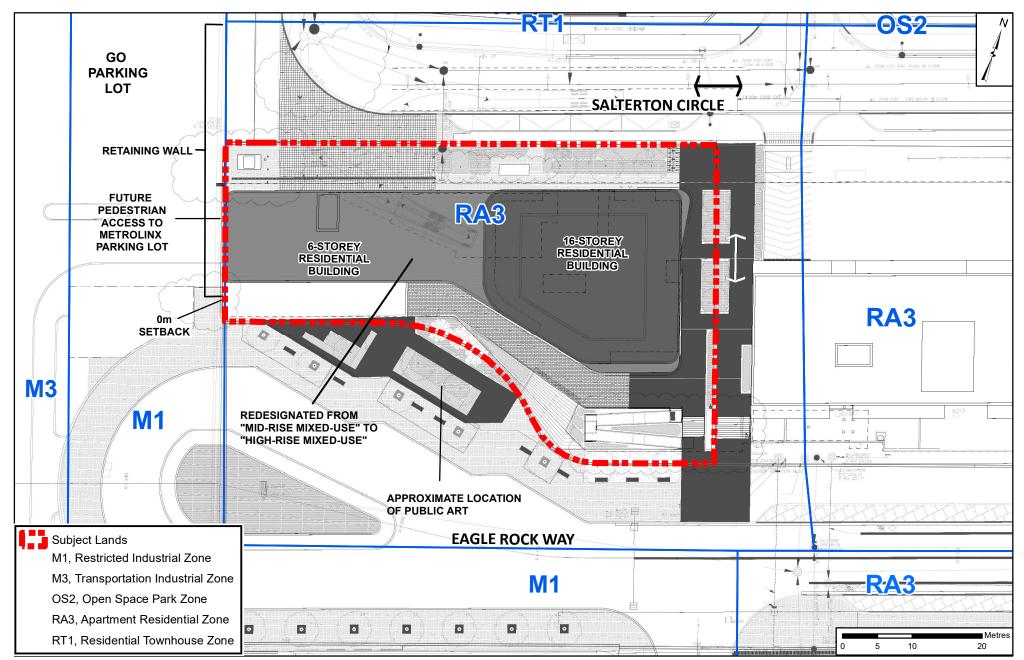

# Phase 3 Proposed Official Plan Designation, Zoning and Site Plan

APPLICANT: LOCATION:

York Major Holdings Inc. Part of Lot 21, Concession 3

#### **Attachment**

OP.18.017, Z.18.029 & DA.18.069

DATE:
June 4, 2019