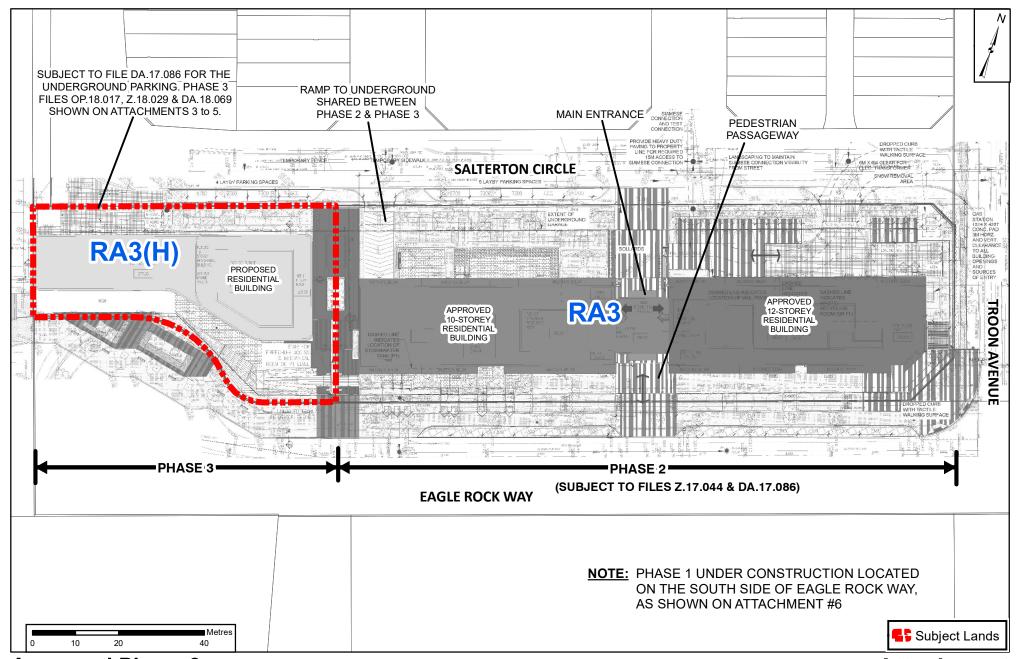

# Phase 3 Proposed Official Plan Designation, Zoning and Site Plan

APPLICANT: LOCATION:

York Major Holdings Inc. Part of Lot 21, Concession 3

#### **Attachment**

OP.18.017, Z.18.029 & DA.18.069

DATE:
June 4, 2019