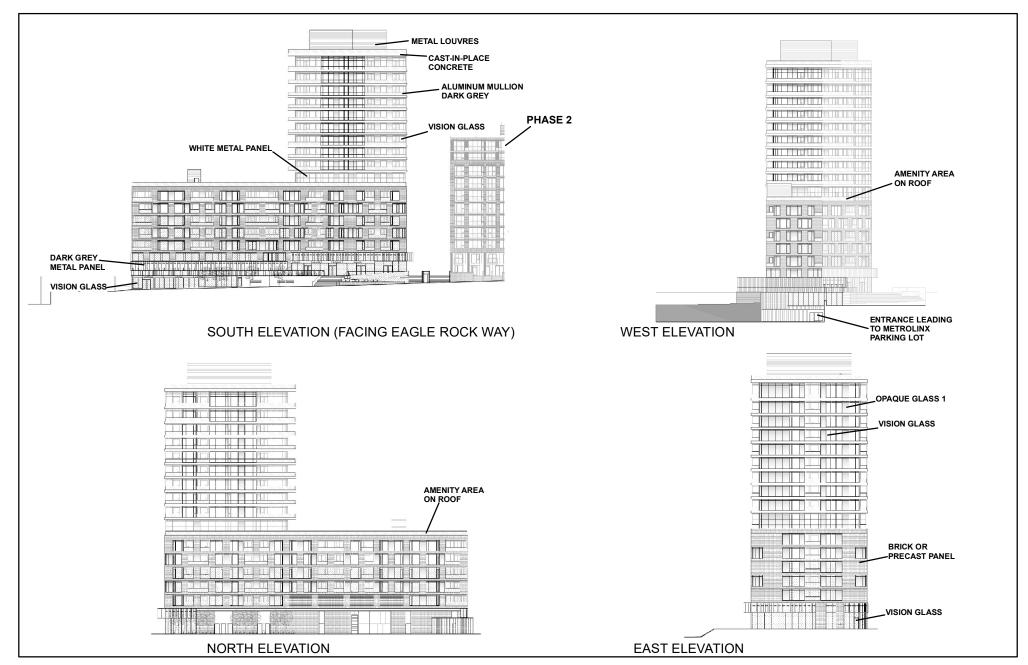

# **Building Elevations (Phase 3)**

LOCATION:

Part of Lot 21, Concession 3

**APPLICANT:** 

York Major Holdings Inc.

#### **Attachment**

FILES:
OP.18.017, Z.18.029 &
DA.18.069

**DATE:** June 4, 2019

APPLICANT: LOCATION:

York Major Holdings Inc. Part of Lot 21, Concession 3