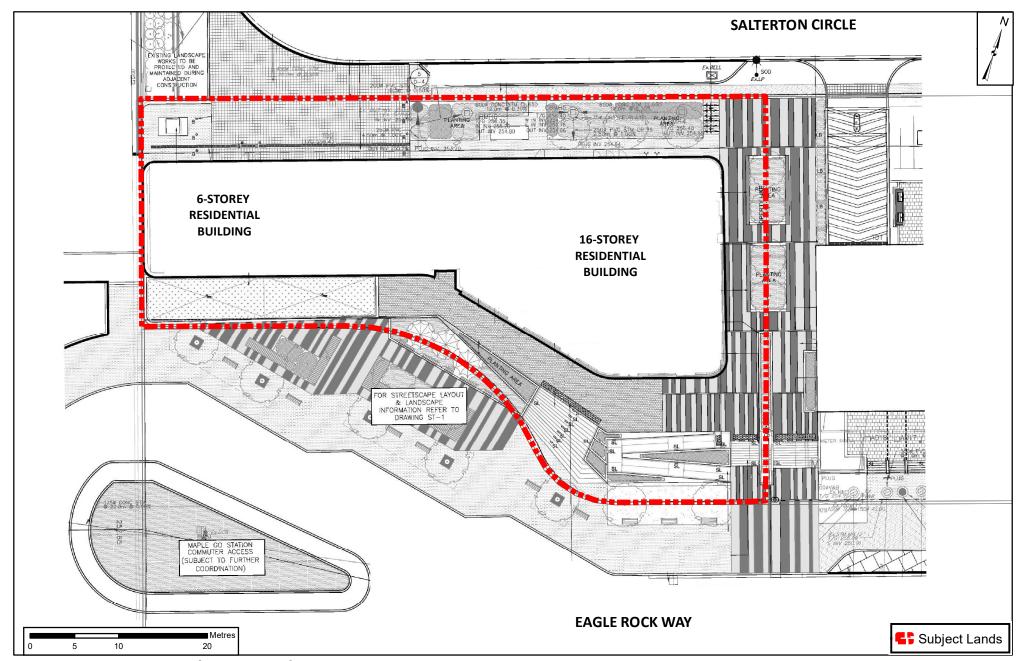

# Landscape Plan (Phase 3)

LOCATION:

Part of Lot 21, Concession 3

APPLICANT:

York Major Holdings Inc.

#### **Attachment**

OP.18.017, Z.18.029 & DA.18.069

June 4, 2019