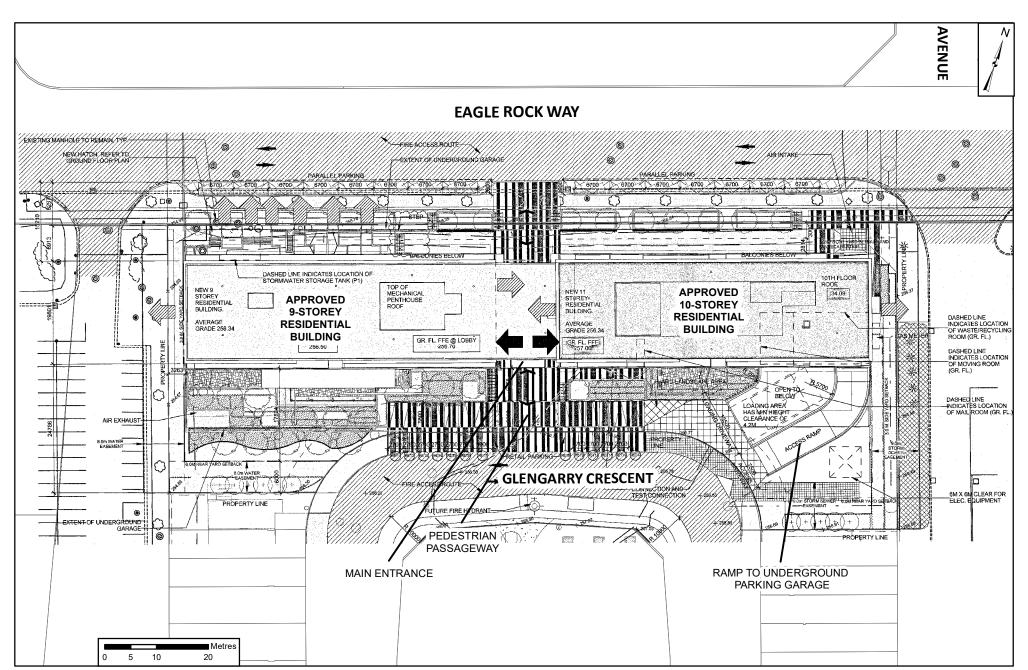

#### **Attachment**

OP.18.017, Z.18.029 & DA.18.069

DATE:
June 4, 2019

**Approved (Under Construction) Phase 1 Site Plan (File DA.15.060)** 

VAUGHAN

Development Planning

Department

APPLICANT: LOCATION:

York Major Holdings Inc. Part of Lot 21, Concession 3

#### **Attachment**

OP.18.017, Z.18.029 & DA.18.069

DATE:
June 4, 2019

**PUBLIC ART** 