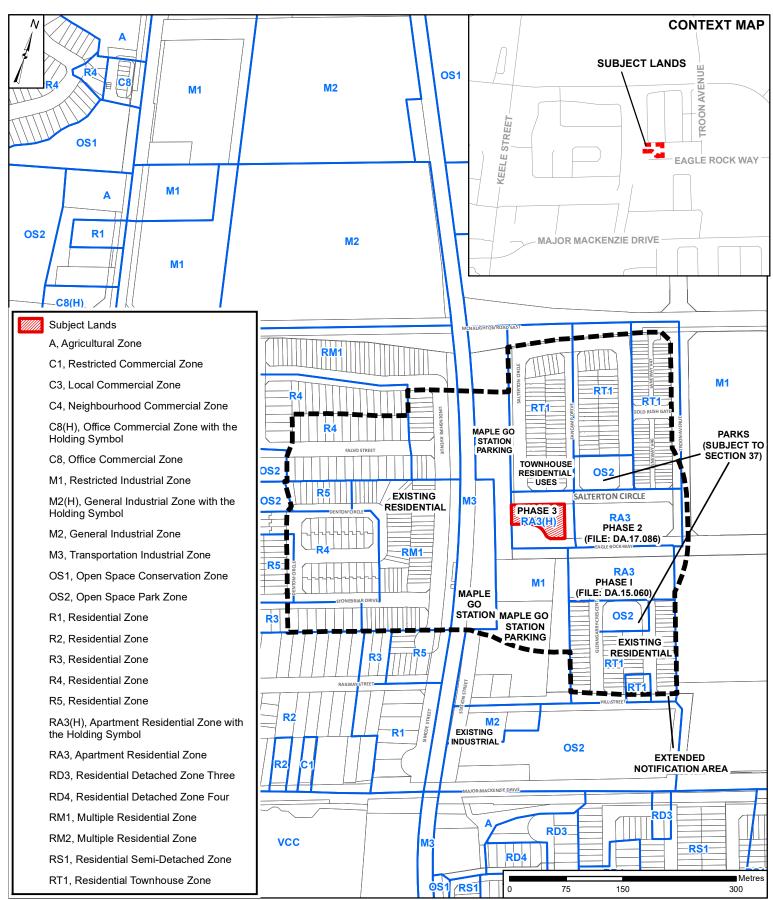

## **Location Map**

#### LOCATION:

Part of Lot 21, Concession 3

#### APPLICANT:

York Major Holdings Inc.

#### **Attachment**

FILES:

OP.18.017, Z.18.029 &

DA.18.069 DATE:

June 4, 2019