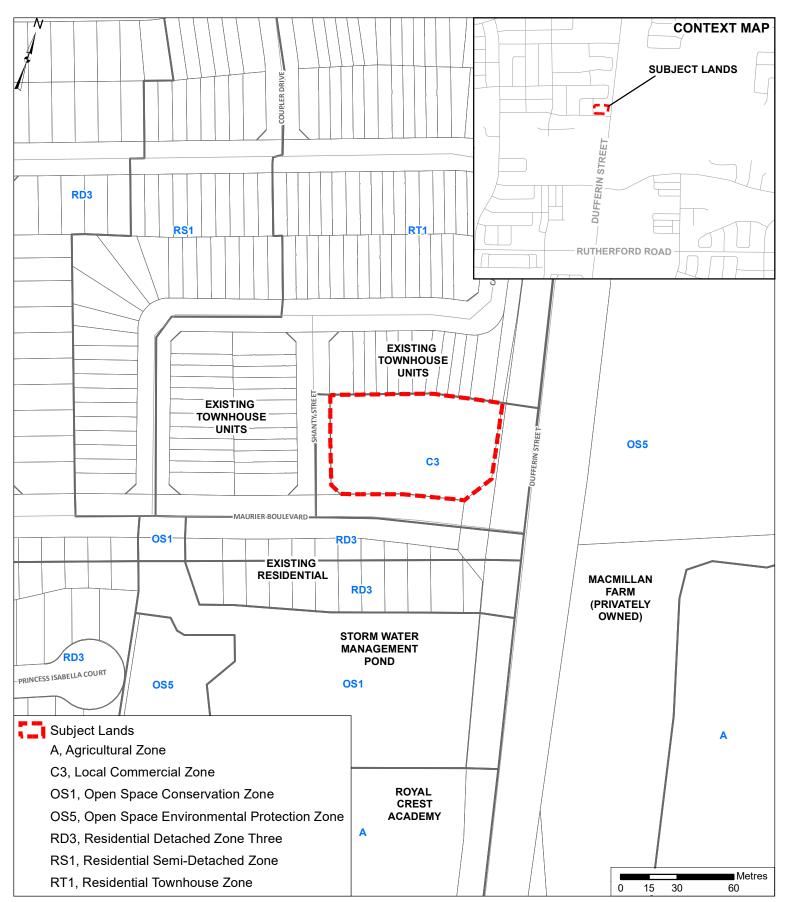

## **Location Map**

LOCATION:

Part of Lot 18, Concession 3

APPLICANT:

Vaughan Court Limited

#### **Attachment**

FILE: DA.16.065

**DATE:** June 4, 2019