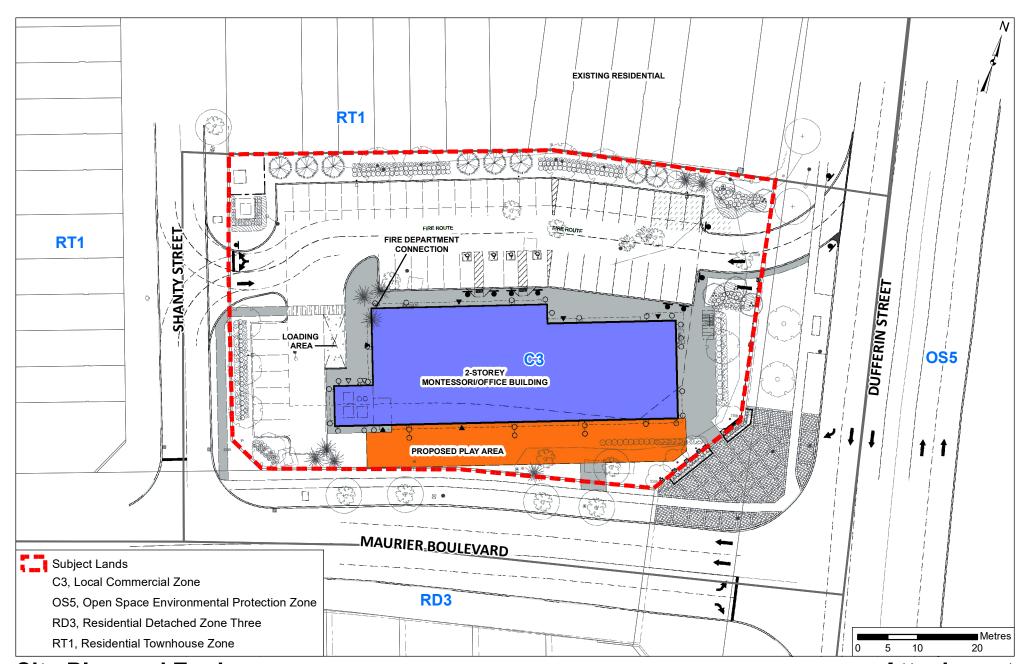

## Site Plan and Zoning

#### LOCATION:

Part of Lot 18, Concession 3

#### APPLICANT:

Vaughan Court Limited

### **Attachment**

FILE: DA.16.065

June 4, 2019