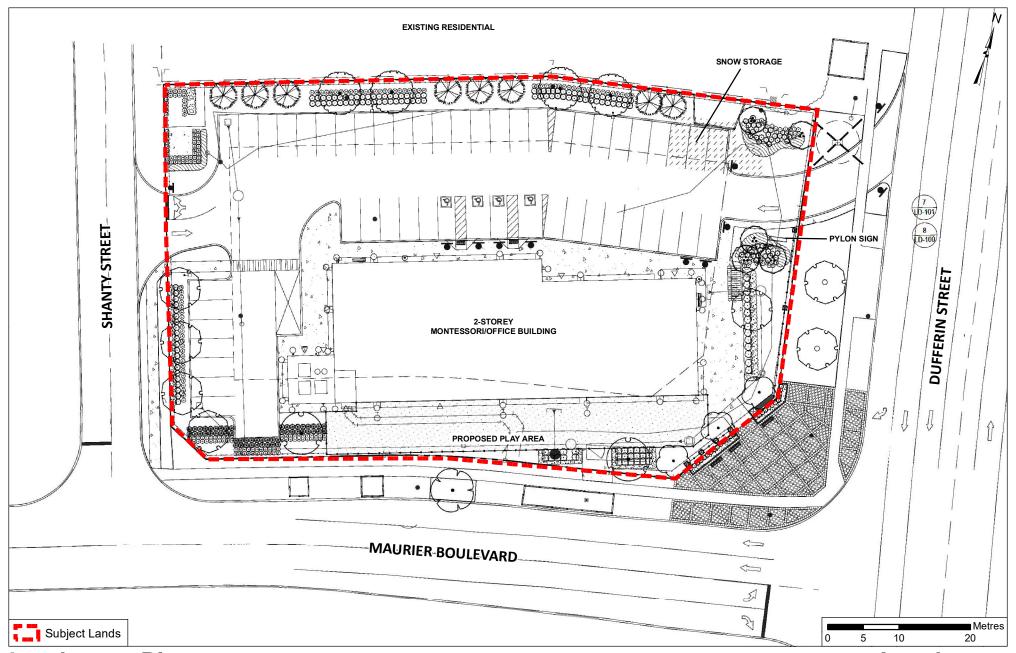

# **Landscape Plan**

LOCATION:

Part of Lot 18, Concession 3

APPLICANT:

Vaughan Court Limited

### **Attachment**

**FILE:** DA.16.065

**DATE:** June 4, 2019