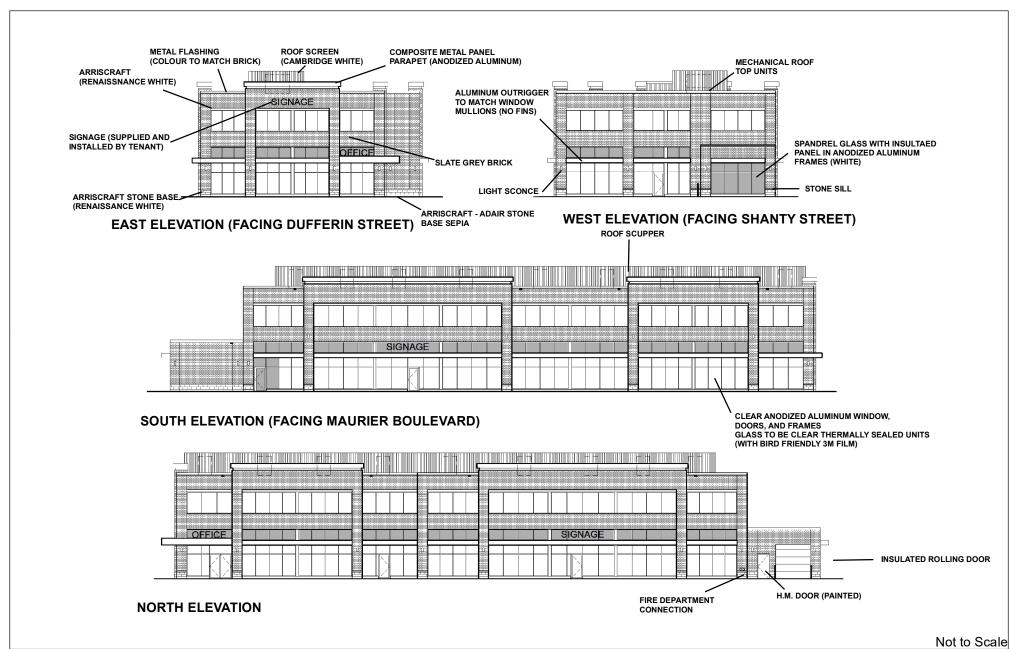

## **Building Elevations**

LOCATION:

Part of Lot 18, Concession 3

APPLICANT:

Vaughan Court Limited

### **Attachment**

FILE: DA.16.065

DATE:

June 4, 2019