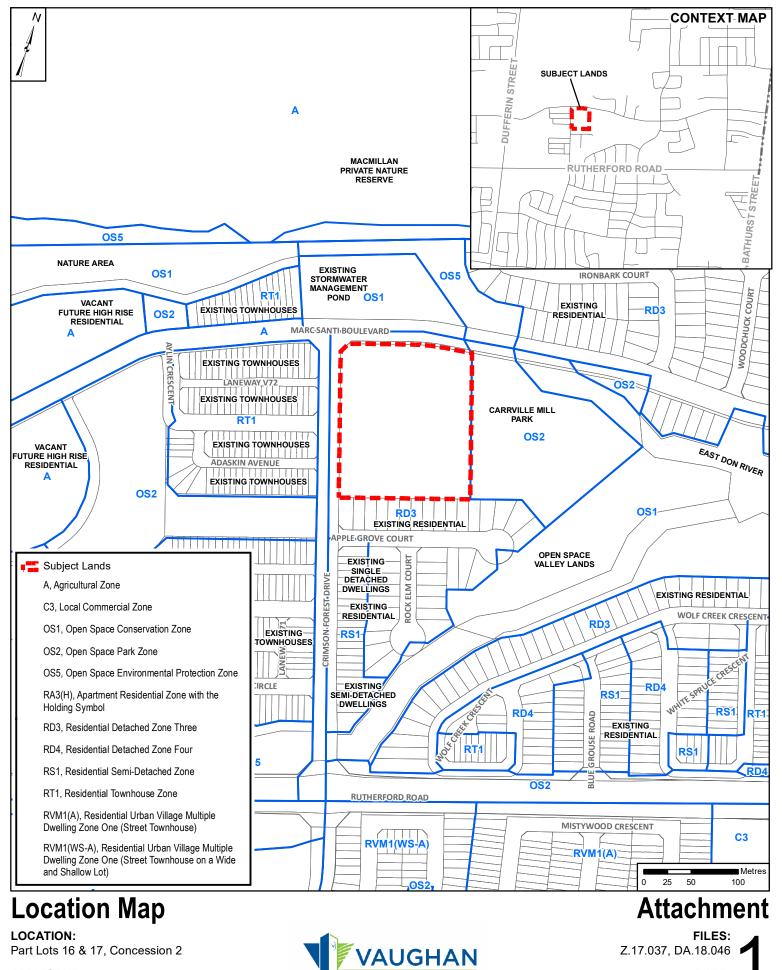

**Development Planning** 

Department

APPLICANT:



DATE:

June 4, 2019



## **Proposed Zoning and Site Plan**

LOCATION: Part Lots 16 & 17, Concession 2

APPLICANT:



**Attachment** 

FILES:

DATE:

June 4. 2019

Z.17.037, DA.18.046



## Landscape Plan

LOCATION: Part Lots 16 & 17, Concession 2

**APPLICANT:** Pala Builders Inc.





VAUGHAN

**Development Planning** 

Department

LOCATION: Part Lots 16 & 17, Concession 2

APPLICANT: Pala Builders Inc.

Document Path: N:\GIS\_Archive\Attachments\DA\DA.18.046\DA.18.046\_CW\_ElevationsPrivateRoads.mxd



FILES:

DATE:

June 4, 2019

Z.17.037, DA.18.046



LOCATION: Part Lots 16 & 17, Concession 2

APPLICANT: Pala Builders Inc.

FILES: Z.17.037, DA.18.046 DATE: June 4, 2019