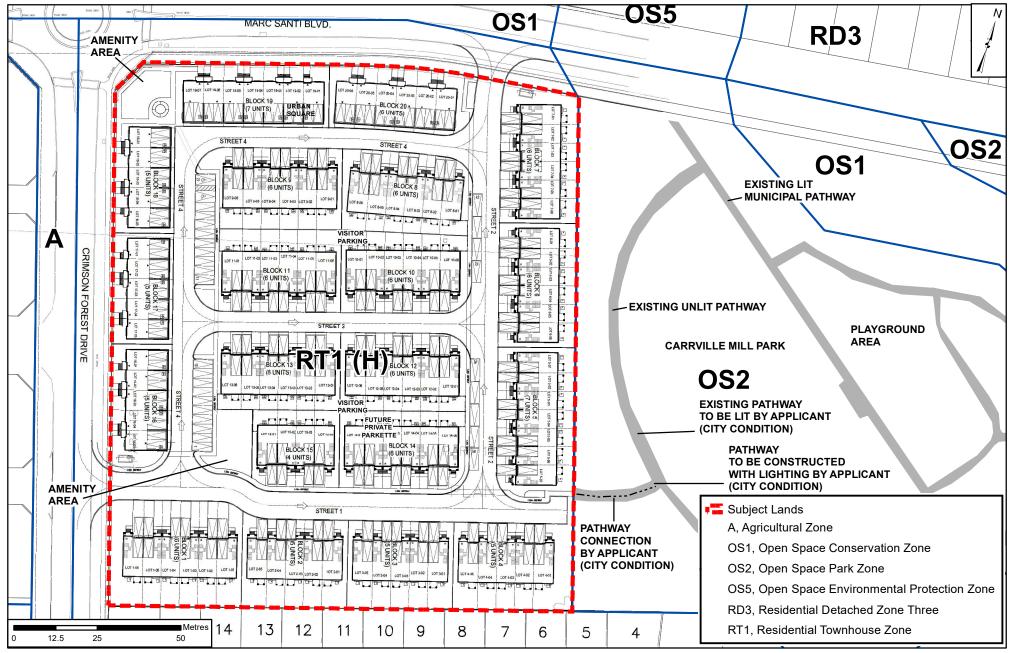

## **Proposed Zoning and Site Plan**

LOCATION: Part Lots 16 & 17, Concession 2

APPLICANT:

**Attachment** 

FILES:

DATE:

June 4. 2019

Z.17.037, DA.18.046