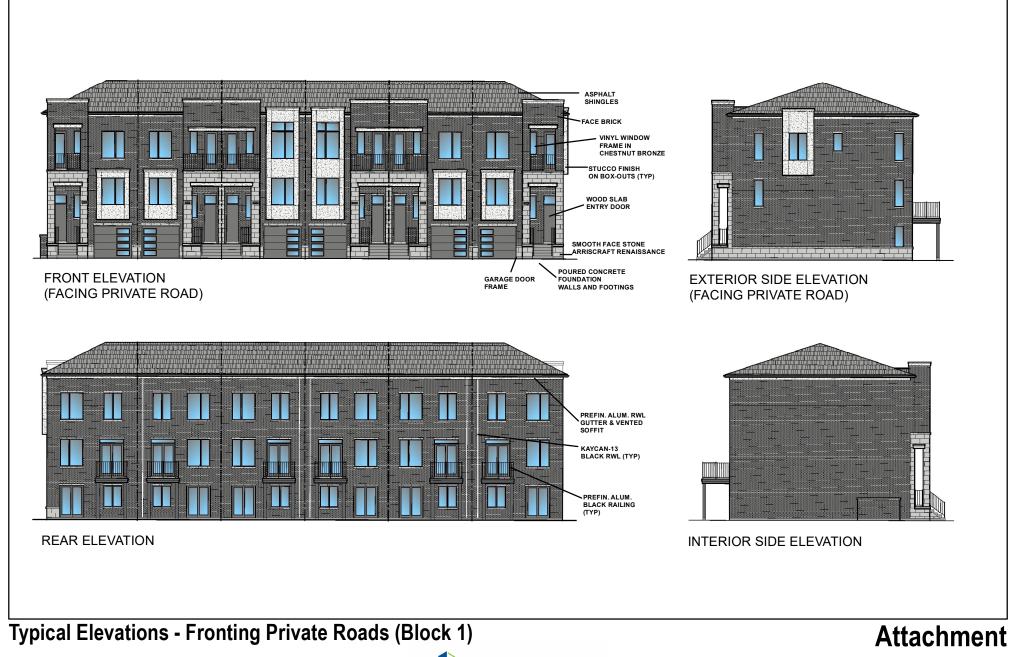

Document Path: N:\GIS\_Archive\Attachments\DA\DA.18.046\DA.18.046\_CW\_ElevationsPrivateRoads.mxd

FILES:

DATE:

June 4, 2019

Z.17.037, DA.18.046

LOCATION: Part Lots 16 & 17, Concession 2

APPLICANT: Pala Builders Inc.