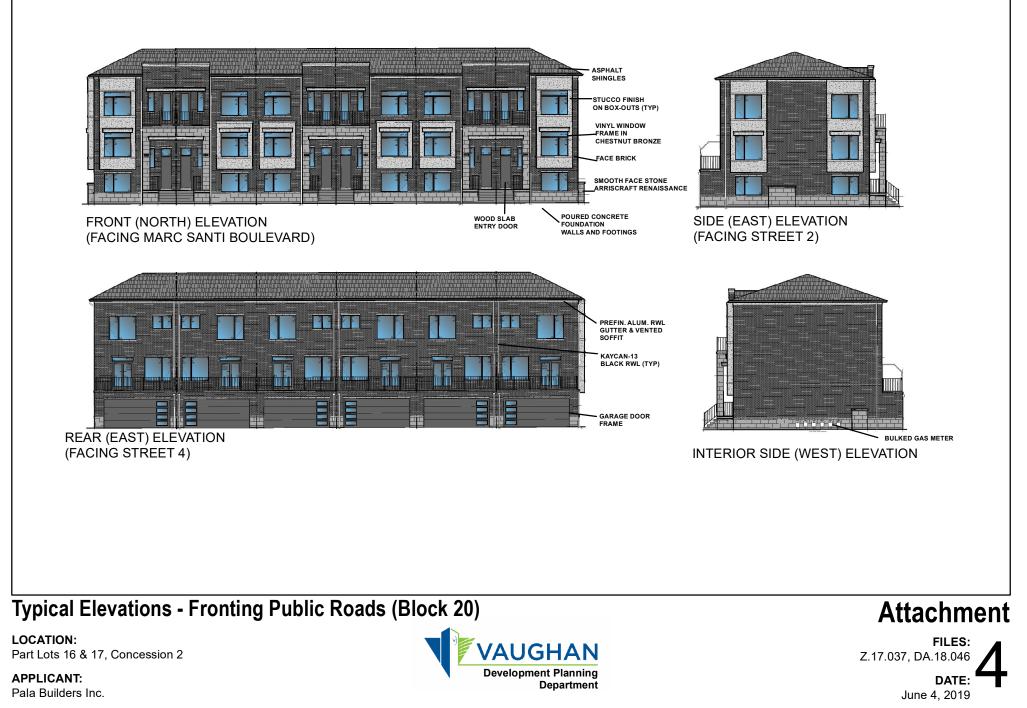

Document Path: N:\GIS\_Archive\Attachments\DA\DA.18.046\DA.18.046\_CW\_ElevationsPrivateRoads.mxd

FILES:

DATE:

June 4, 2019

Z.17.037, DA.18.046

LOCATION: Part Lots 16 & 17, Concession 2

APPLICANT: Pala Builders Inc.