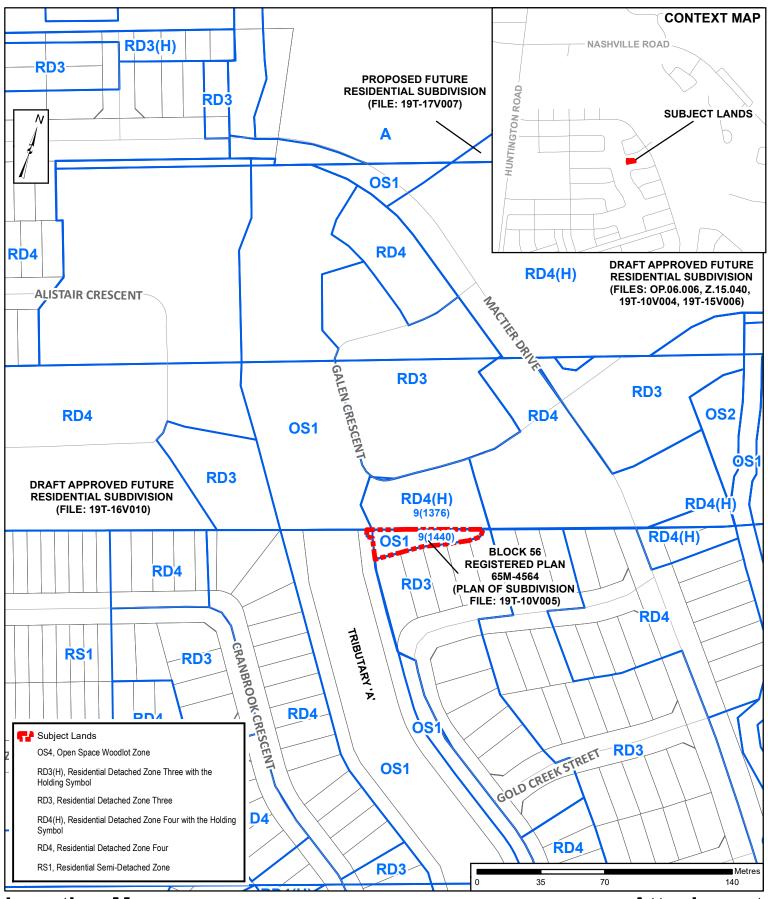

## **Location Map**

LOCATION:

Part Lot 24, Concession 9

APPLICANT:

Nashville Developments (North) Inc.

# **Attachment**

FILE: Z.18.037 RELATED FILE: 19T-10V005

DATE:

June 4, 2019