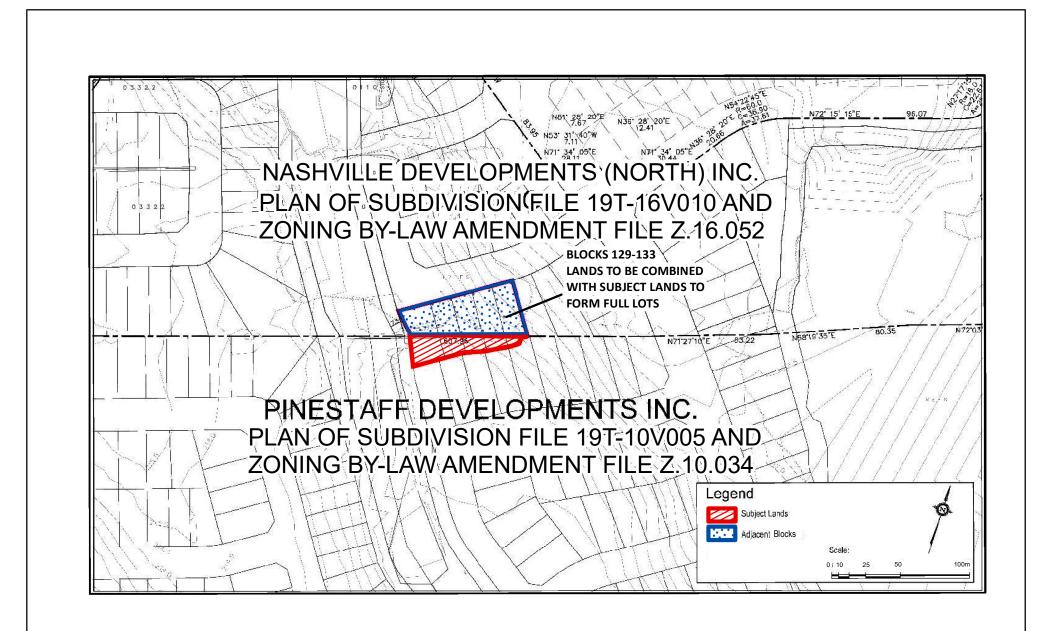

# **Concept Plan**

LOCATION:

Part of Lot 24, Concession 9

APPLICANT:

Nashville Developments (North) Inc.

#### **Attachment**

FILE: Z.18.037 RELATED FILE: 19T-10V005 DATE: June 4, 2019