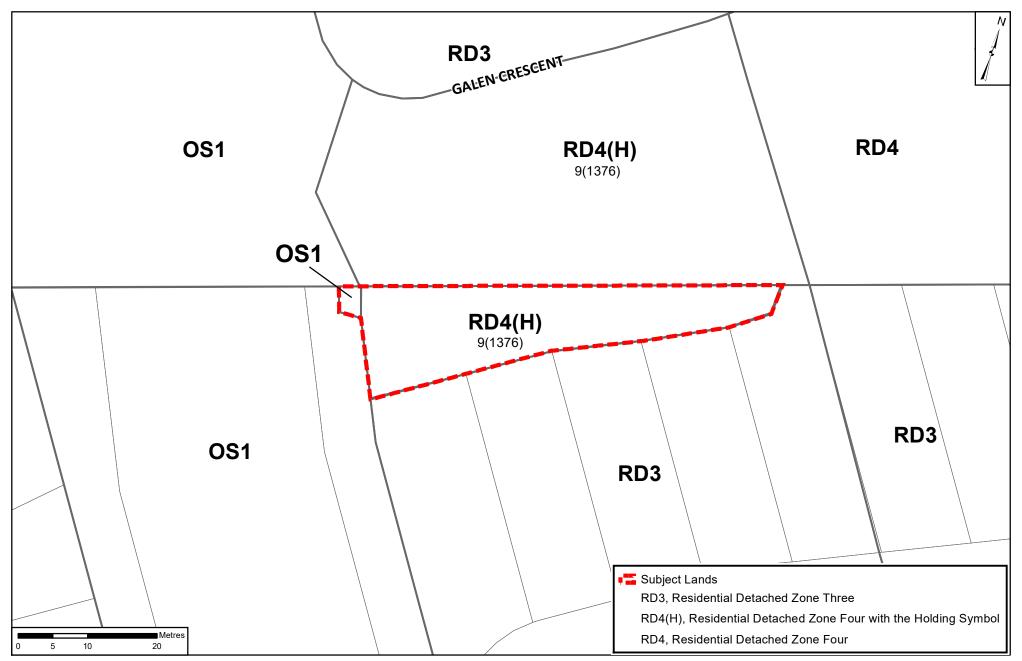

# **Proposed Zoning**

LOCATION:

Part of Lot 24, Concession 9

APPLICANT:

Nashville Developments (North) Inc.

# **Attachment**

FILE:
Z.18.037
RELATED FILE:
19T-10V005
DATE:
June 4, 2019