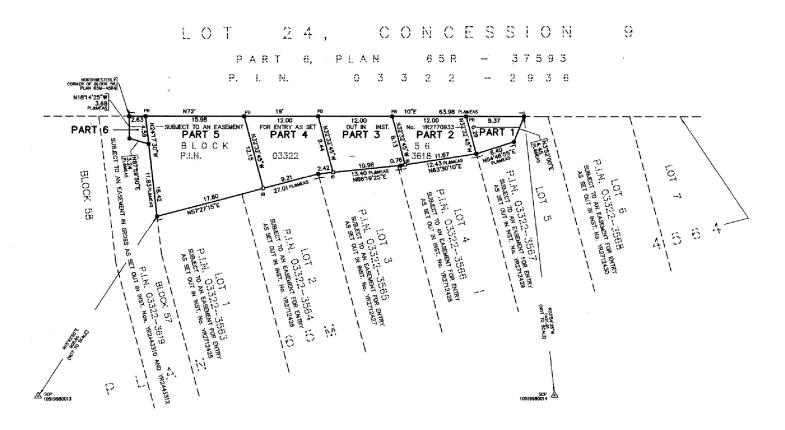

#### PLAN OF SURVEY OF BLOCK 56, PLAN 65M-4564 CITY OF VAUGHAN REGIONAL MUNICIPALITY OF YORK

 10m
 5m
 0
 10m

 RADY-PENTEK & EDWARD
 SURVEYING LTD., O.L.S.,

METRIC DISTANCES AND COORDINATES SHOWN ON THIS PLAN ARE IN METRES AND CAN BE CONVERTED TO FEET BY DIVIDING BY 0.3048

# **Plan of Survey**

LOCATION:

Part of Lot 24, Concession 9

**APPLICANT:** 

Nashville Developments (North) Inc.

### **Attachment**

FILE: Z.18.037 **RELATED FILE:** 19T-10V005 DATE: June 4, 2019

Printed on: 5/3/2019