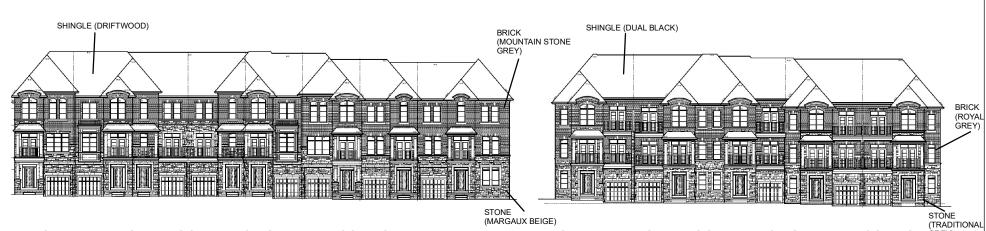

## **Conceptual Elevations (Front Integral Garages)**

LOCATION

4433, 4455, & 4477 Major Mackenzie Drive;

Part of Lot 20, Concession 6

APPLICANT:

Valley Major Developments Limited

### Not to Scale

**Attachment** 

FILES: OP.17.005, Z17.013