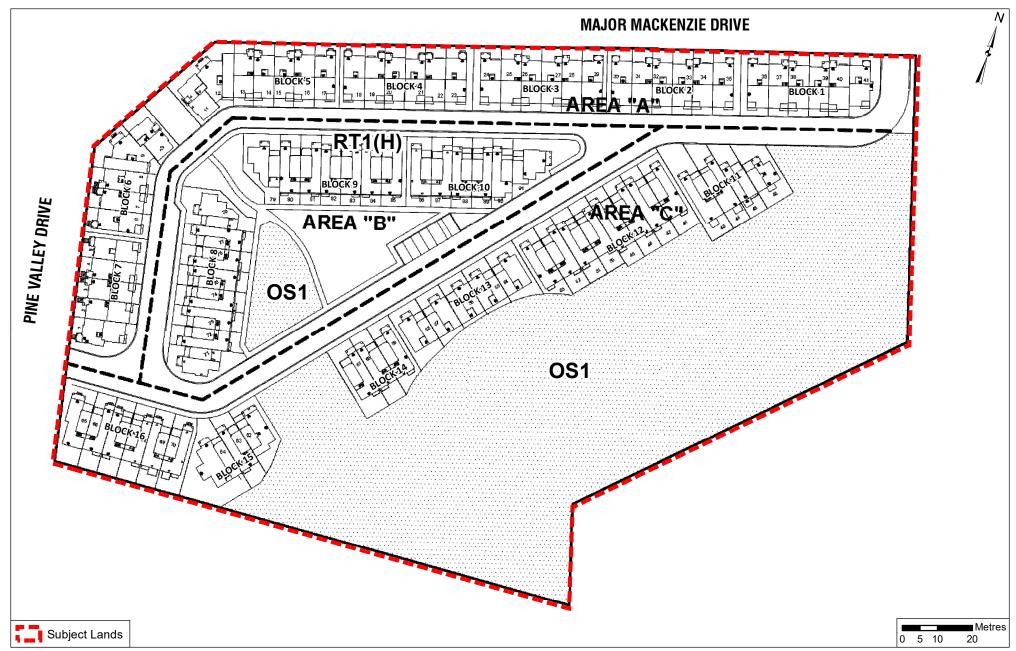

# **Proposed Zone Areas A, B, and C**

### LOCATION

4433, 4455, & 4477 Major Mackenzie Drive; Part of Lot 20, Concession 6

### APPLICANT:

Valley Major Developments Ltd.

## **Attachment**

**FILES:** OP.17.005, Z17.013