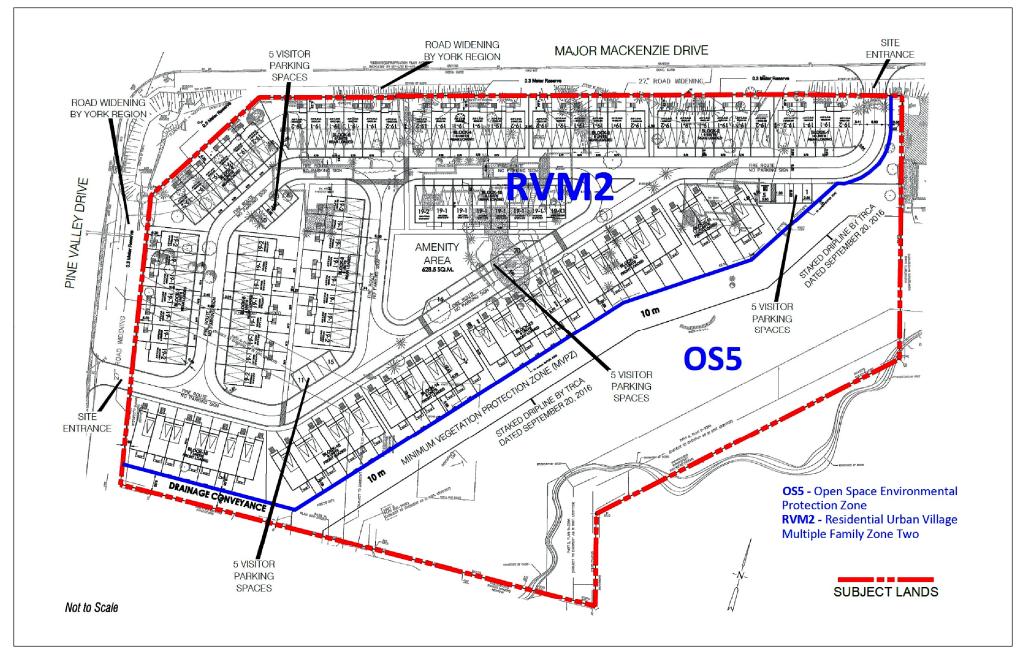

# **Proposed Zone Areas A, B, and C**

### LOCATION

4433, 4455, & 4477 Major Mackenzie Drive; Part of Lot 20, Concession 6

### APPLICANT:

Valley Major Developments Ltd.

## **Attachment**

**FILES:** OP.17.005, Z17.013