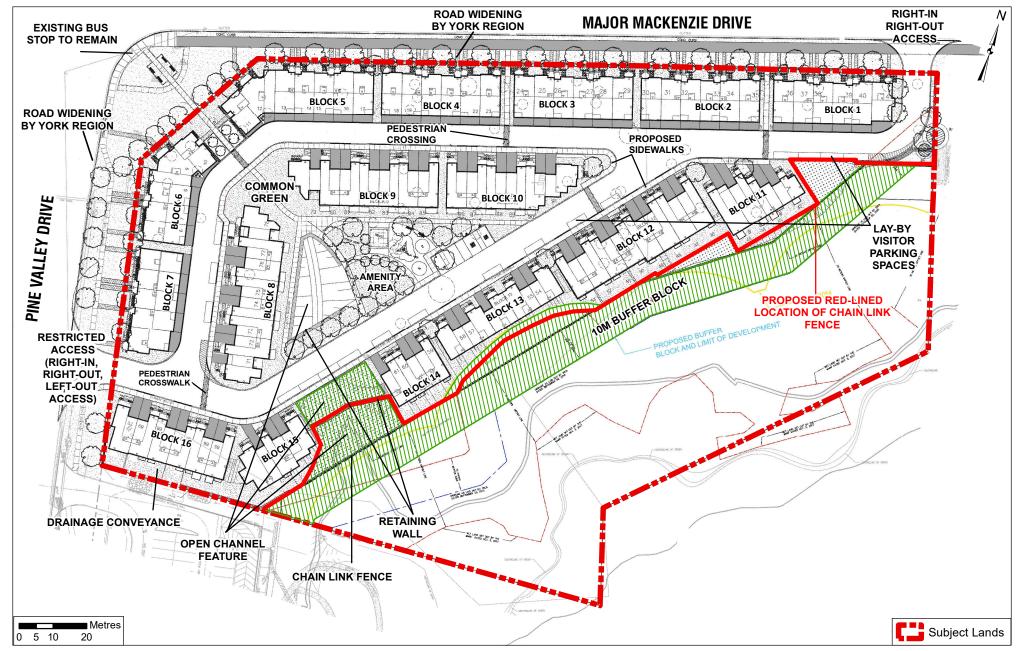

# Landscape Plan

#### LOCATION

4433, 4455, & 4477 Major Mackenzie Drive; Part of Lot 20, Concession 6

APPLICANT:

Valley Major Developments Limited