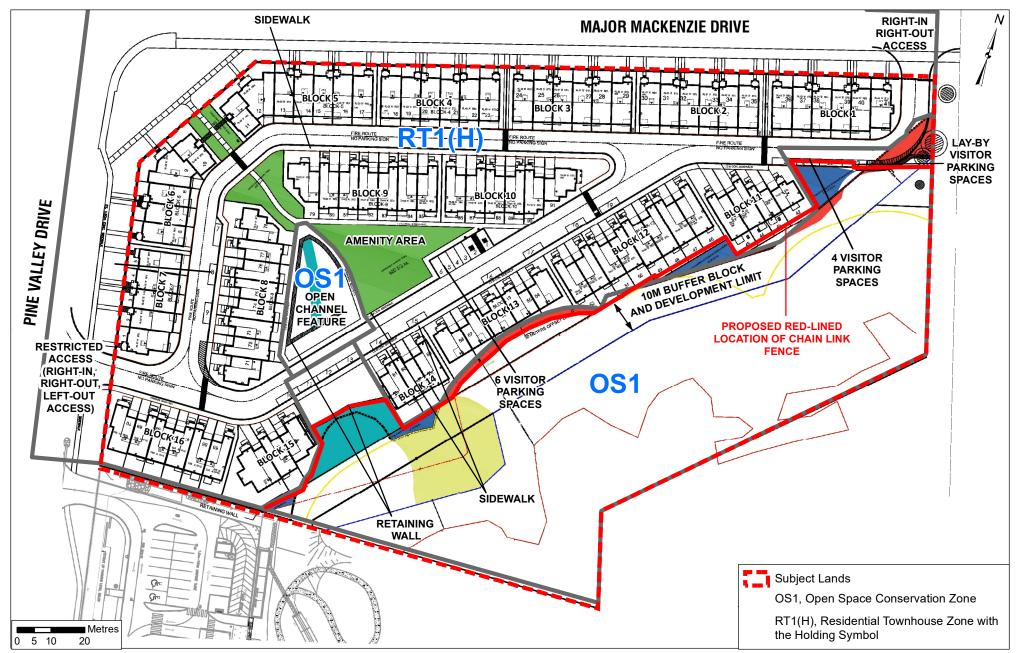

## **Proposed Zoning and Site Plan**

### LOCATION

4433, 4455, & 4477 Major Mackenzie Drive; Part of Lot 20, Concession 6

### APPLICANT:

Valley Major Developments Ltd.

## **Attachment**

FILES: OP.17.005, Z17.013