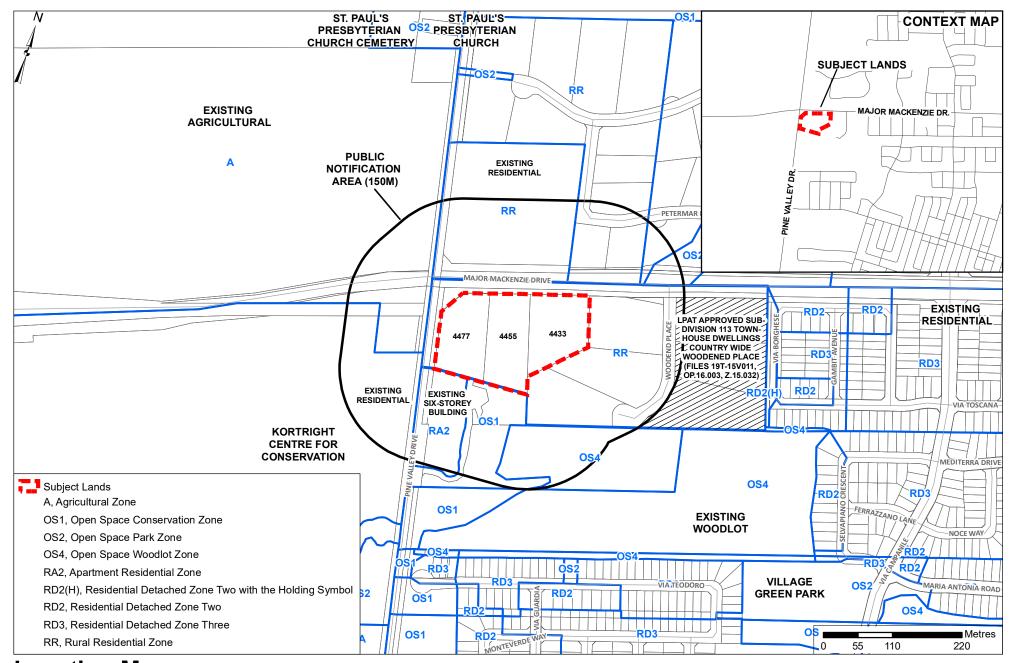

## **Location Map**

4433, 4455, & 4477 Major Mackenzie Drive;

Part of Lot 20, Concession 6

### APPLICANT:

Valley Major Developments Limited

## **Attachment**

FILES: OP.17.005, Z17.013

DATE:

June 4, 2019