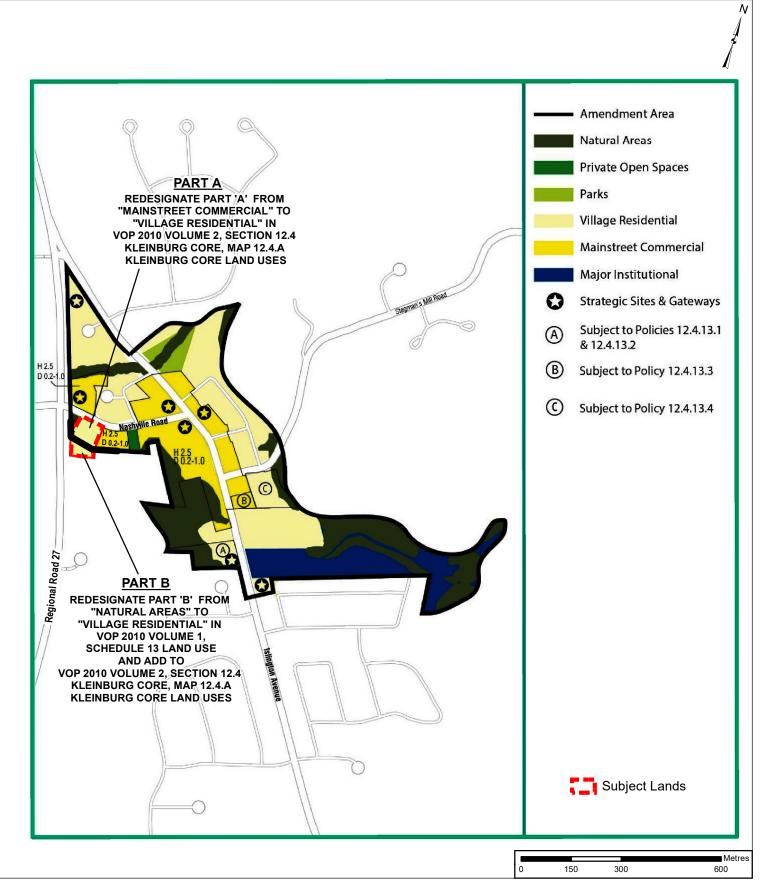

## **Proposed Official Plan Land Use Designation**

#### LOCATION:

89 + 99 Nashville Road & 10515 Regional Road 27 Part of Lot 24, Concession 8

### APPLICANT:

Highview Building Corp Inc.