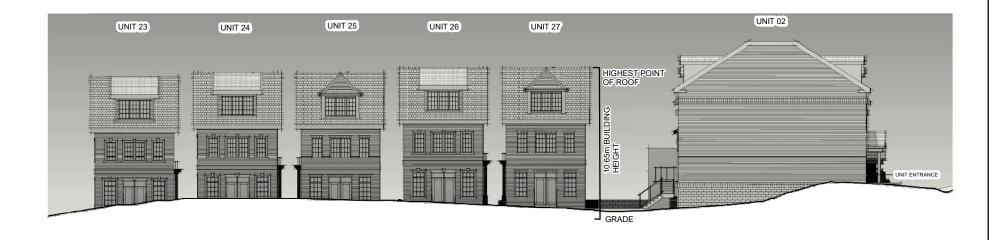

# **Elevation Plan (North & South)**

89 + 99 Nashville Road & 10515 Regional Road 27 Part of Lot 24, Concession 8

### APPLICANT:

Highview Building Corp Inc.

## **Attachment**

OP.16.009, Z.16.036 **RELATED FILES:** 19T-18V006, DA.18.028 DATE:

WEST SITE ELEVATION A (FACING REGIONAL ROAD 27)

WEST SITE ELEVATION B (FACING REGIONAL ROAD 27)

Not to Scale