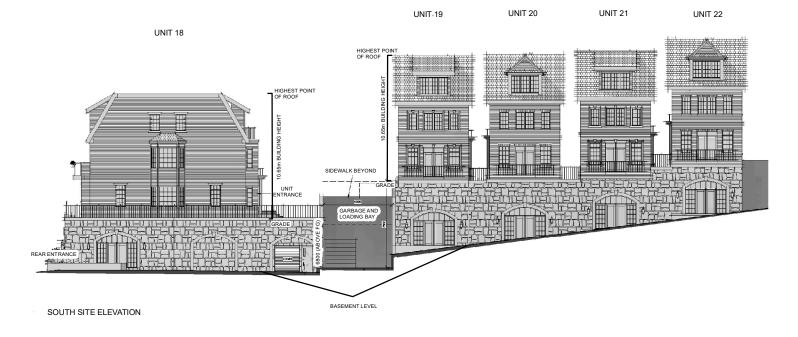

# **Elevation Plan (West)**

LOCATION

89 + 99 Nashville Road & 10515 Regional Road 27 Part of Lot 24, Concession 8

## **Attachment**

OP.16.009, Z.16.036 **RELATED FILES:** 19T-18V006, DA.18.028 DATE:

WEST SITE ELEVATION A (FACING REGIONAL ROAD 27)

WEST SITE ELEVATION B (FACING REGIONAL ROAD 27)

Not to Scale