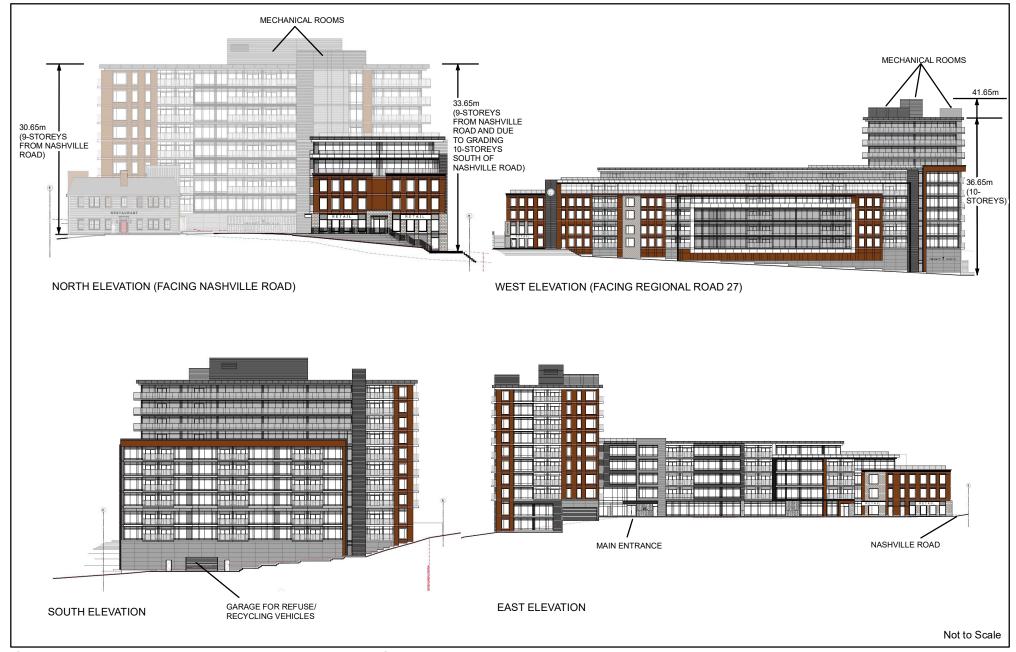

## **Attachment**

OP.16.009, Z.16.036

RELATED FILES:
19T-18V006, DA.18.028
DATE:

NORTH SITE ELEVATION - NASHVILLE ROAD

Not to Scale

# **Elevation Plan (North & South)**

89 + 99 Nashville Road & 10515 Regional Road 27 Part of Lot 24, Concession 8

## **Attachment**

OP.16.009, Z.16.036 **RELATED FILES:** 19T-18V006, DA.18.028 DATE:

WEST SITE ELEVATION A (FACING REGIONAL ROAD 27)

WEST SITE ELEVATION B (FACING REGIONAL ROAD 27)

Not to Scale

# **Elevation Plan (West)**

LOCATION

89 + 99 Nashville Road & 10515 Regional Road 27 Part of Lot 24, Concession 8

### **Attachment**

FILES: OP.16.009, Z.16.036 RELATED FILES: 19T-18V006, DA.18.028 DATE:

EAST SITE ELEVATION B

Not to Scale

# **Elevation Plan (East)**

LOCATION

89 + 99 Nashville Road & 10515 Regional Road 27 Part of Lot 24, Concession 8