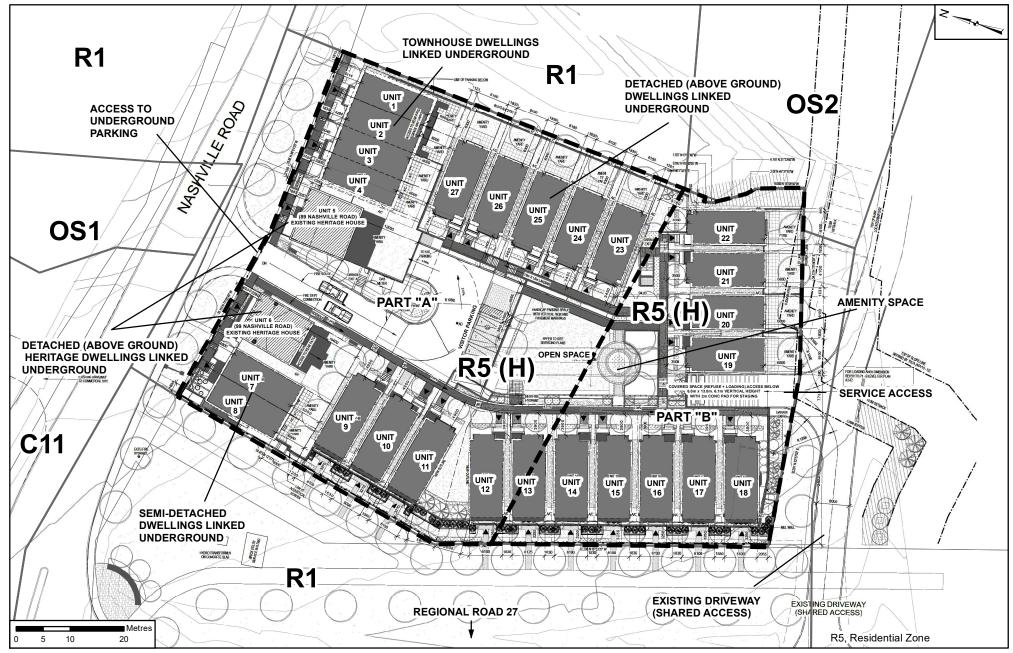

# Proposed Zoning and Site Plan

89 + 99 Nashville Road & 10515 Regional Road 27 Part of Lot 24, Concession 8

### APPLICANT:

Highview Building Corp Inc.