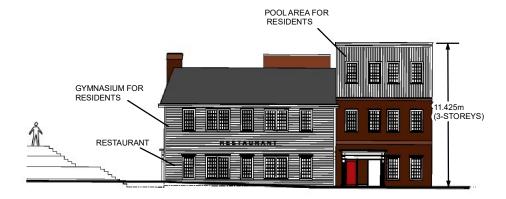

## **Attachment**

FRONT (NORTH) ELEVATION (FACING NASHVILLE ROAD)

WEST ELEVATION

Not to Scale

## Original Elevation Plan (Building A - 2 Storey Building)

### LOCATION:

89 + 99 Nashville Road & 10515 Regional Road 27 Part of Lot 24, Concession 8

### APPLICANT:

Highview Building Corp Inc.

## **Attachment**

FILES:
OP.16.009, Z.16.036
RELATED FILES:
19T-18V006, DA.18.028
DATE:
June 4, 2019

Document Path: N:\GIS\_Archive\Attachments\OP\OP.16.009\_Z.16.036\_19T-18V006\OP.16.009\_Z.16.036\_19T-18V006\_ElevationPlanBuildingA.mxd