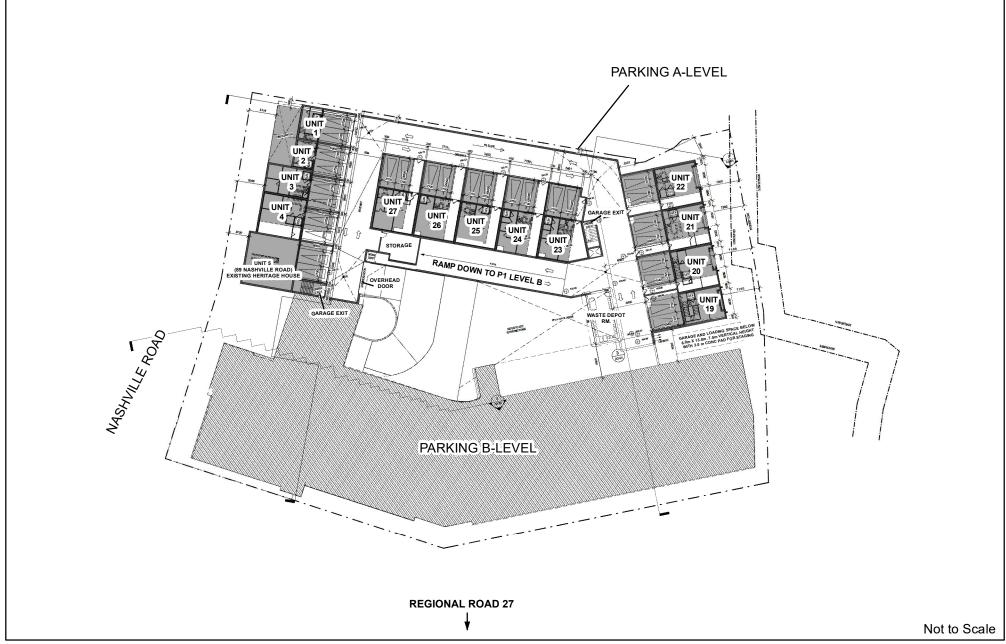

# Underground Parking (A-Level)

89 + 99 Nashville Road & 10515 Regional Road 27 Part of Lot 24, Concession 8

### APPLICANT:

Highview Building Corp Inc.

## **Attachment**

OP.16.009, Z.16.036 **RELATED FILES:** 19T-18V006, DA.18.028 DATE: