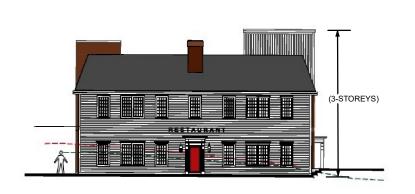

## Original Elevation Plan (Building A - 2 Storey Building)

### LOCATION:

89 + 99 Nashville Road & 10515 Regional Road 27 Part of Lot 24, Concession 8

### APPLICANT:

Highview Building Corp Inc.