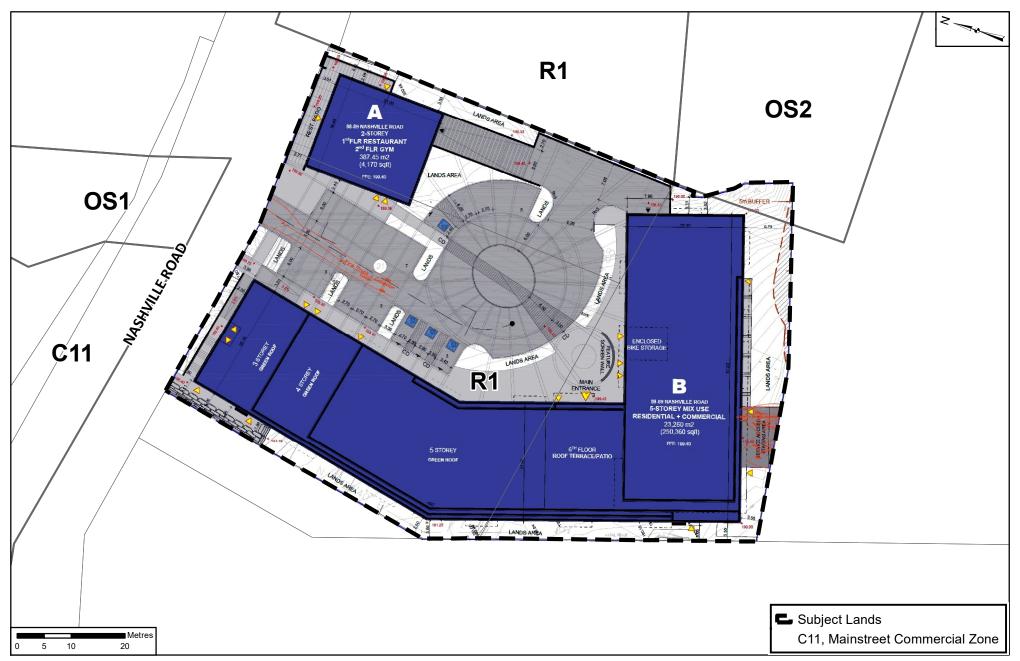

# Proposed Zoning and Site Plan

89 + 99 Nashville Road & 10515 Regional Road 27 Part of Lot 24, Concession 8

### APPLICANT:

Highview Building Corp Inc.

## **Attachment**

OP.16.009, Z.16.036 **RELATED FILES:** 19T-18V006, DA.18.028 DATE:

**EAST ELEVATION** 

WEST ELEVATION

SOUTH ELEVATION

Not to Scale