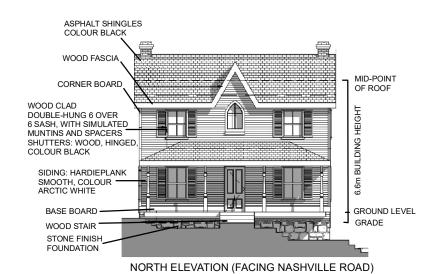

## **Attachment**

OP.16.009, Z.16.036

RELATED FILES:
19T-18V006, DA.18.028
DATE:

NORTH SITE ELEVATION - NASHVILLE ROAD

Not to Scale

# **Elevation Plan (North & South)**

89 + 99 Nashville Road & 10515 Regional Road 27 Part of Lot 24, Concession 8

### APPLICANT:

Highview Building Corp Inc.

## **Attachment**

OP.16.009, Z.16.036 **RELATED FILES:** 19T-18V006, DA.18.028 DATE:

WEST SITE ELEVATION A (FACING REGIONAL ROAD 27)

WEST SITE ELEVATION B (FACING REGIONAL ROAD 27)

Not to Scale