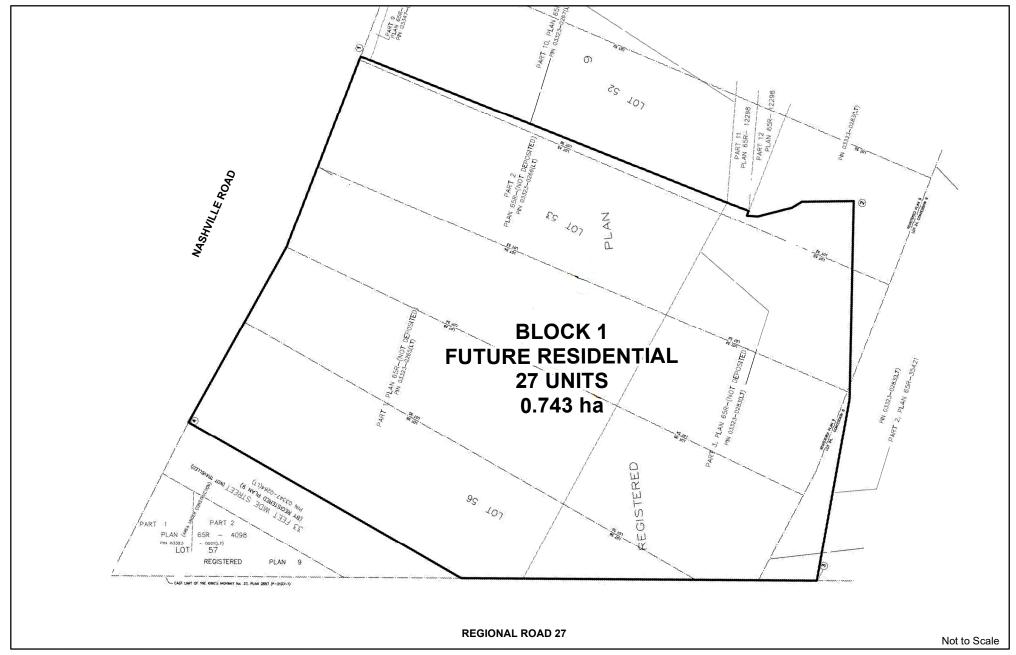

## **Draft Plan of Subdivision (File: 19T-18V006)**

LOCATION

89 + 99 Nashville Road & 10515 Regional Road 27 Part of Lot 24, Concession 8

APPLICANT:

Highview Building Corp Inc.