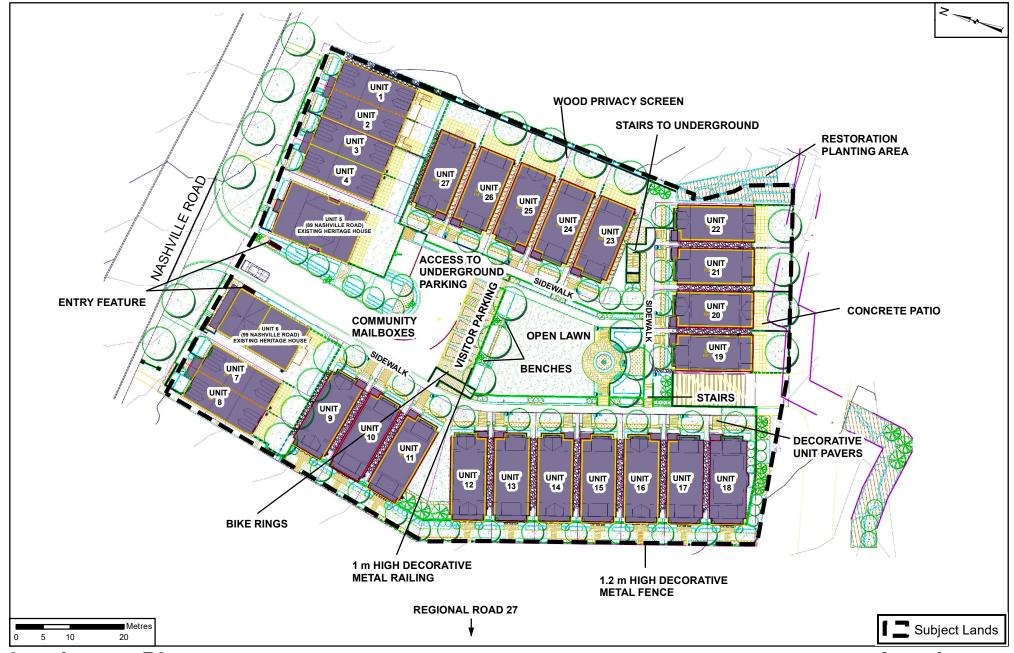

# Landscape Plan

89 + 99 Nashville Road & 10515 Regional Road 27 Part of Lot 24, Concession 8

### APPLICANT:

Highview Building Corp Inc.

## **Attachment**

FILES: OP.16.009, Z.16.036 **RELATED FILES:** 19T-18V006, DA.18.028 DATE: