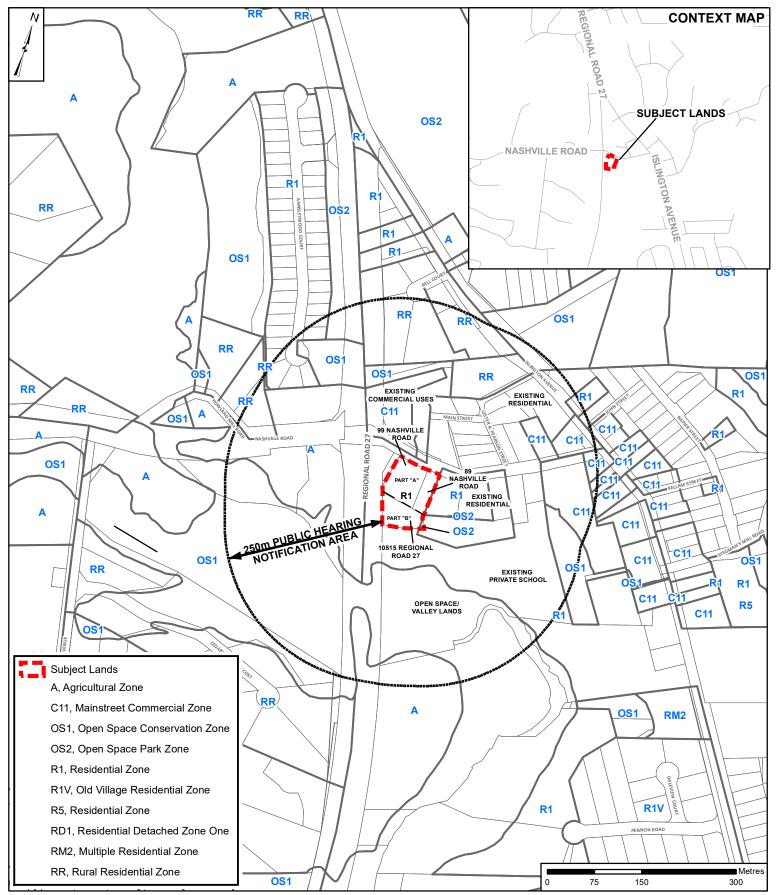

# **Location Map / Notification Area**

#### LOCATION:

89 + 99 Nashville Road & 10515 Regional Road 27 Part of Lot 24, Concession 8

### APPLICANT:

Highview Building Corp Inc.