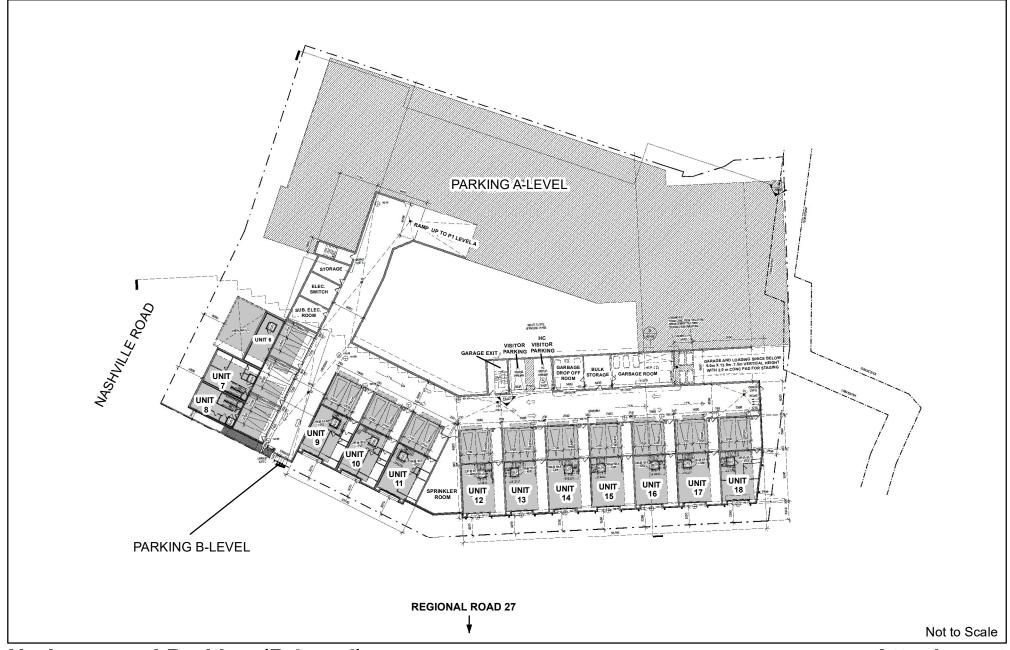

# Underground Parking (A-Level)

89 + 99 Nashville Road & 10515 Regional Road 27 Part of Lot 24, Concession 8

### APPLICANT:

Highview Building Corp Inc.

## **Attachment**

OP.16.009, Z.16.036 **RELATED FILES:** 19T-18V006, DA.18.028 DATE: