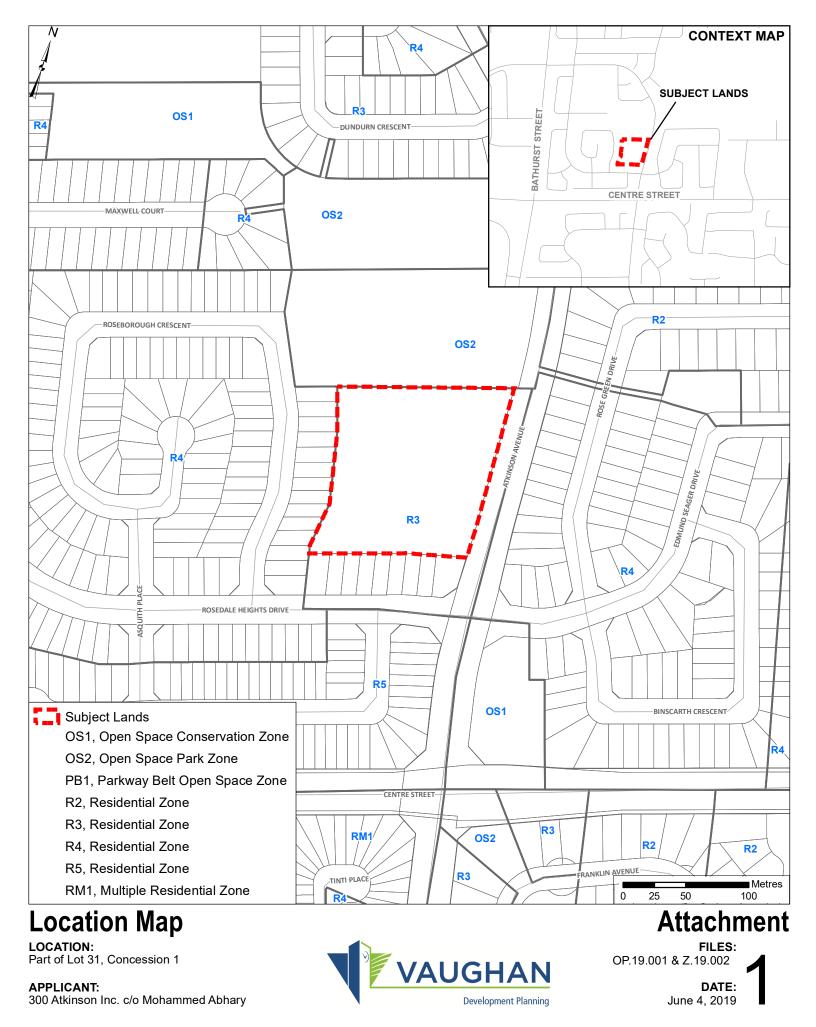

## LOCATION:

Part of Lot 31, Concession 1

APPLICANT: 300 Atkinson Inc. c/o Mohammed Abhary

FILES: OP.19.001 & Z.19.002 DATE: June 4, 2019

Attachment

**Development Planning** 

300 Atkinson Inc. c/o Mohammed Abhary