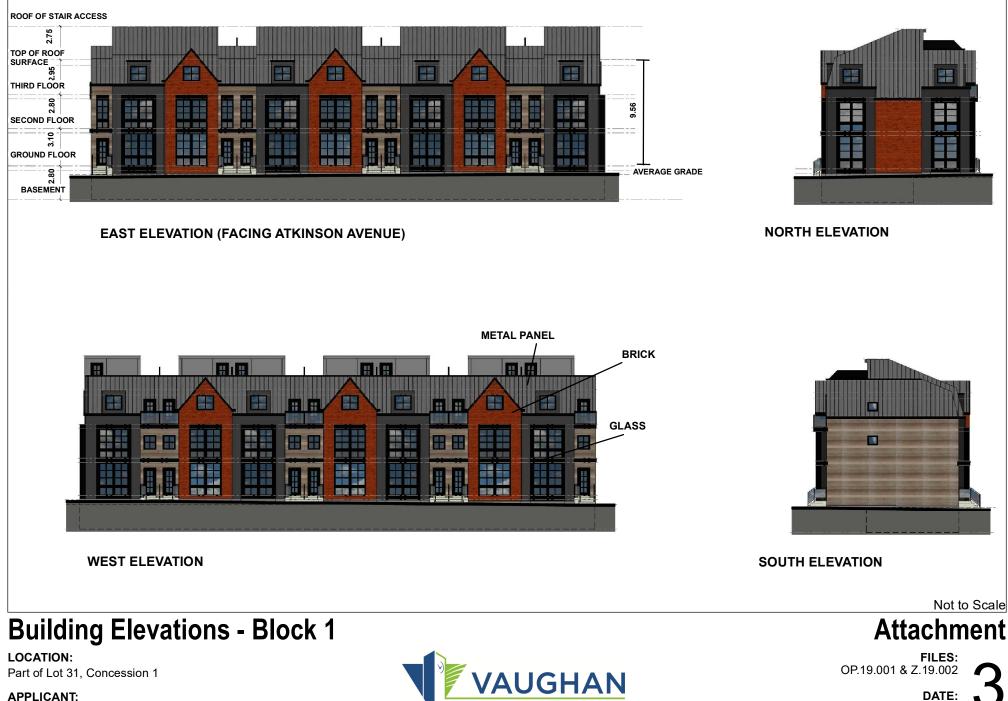

## **Conceptual Site Plan and Proposed Zoning**

## LOCATION:

Part of Lot 31, Concession 1

APPLICANT: 300 Atkinson Inc. c/o Mohammed Abhary



FILES: OP.19.001 & Z.19.002 DATE: June 4, 2019

Attachment



**Development Planning** 

300 Atkinson Inc. c/o Mohammed Abhary

June 4, 2019



## **Building Elevations - Block 8**

LOCATION: Part of Lot 31, Concession 1

APPLICANT: 300 Atkinson Inc. c/o Mohammed Abhary

FILES: OP.19.001 & Z.19.002 DATE: June 4, 2019



## **Building Elevations - Block 10**

**LOCATION:** Part of Lot 31, Concession 1

APPLICANT: 300 Atkinson Inc. c/o Mohammed Abhary



EAST ELEVATION



WEST ELEVATION

Not to Scale

Attachment

OP.19.001 & Z.19.002

**DATE:** June 4, 2019

Document Path: N:\GIS\_Archive\Attachments\OP\OP.19.001\OP.19.001\_C\_ElevationsBlock10.mxd