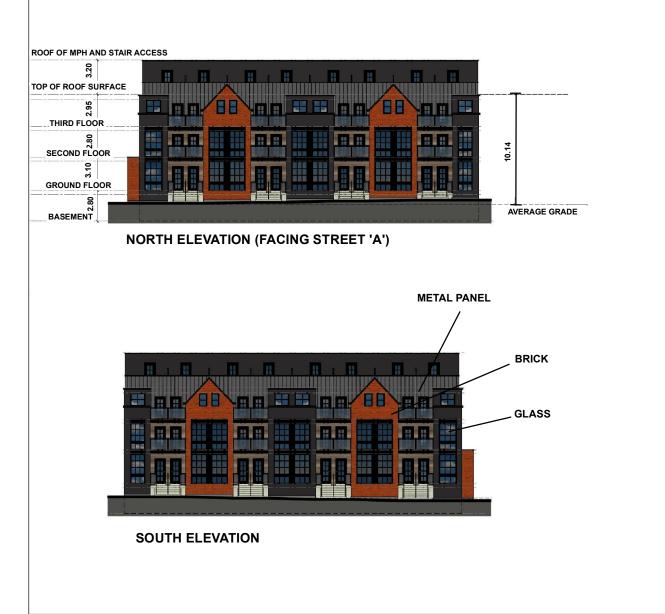

## **Building Elevations - Block 8**

LOCATION: Part of Lot 31, Concession 1

APPLICANT: 300 Atkinson Inc. c/o Mohammed Abhary

FILES: OP.19.001 & Z.19.002 DATE: June 4, 2019