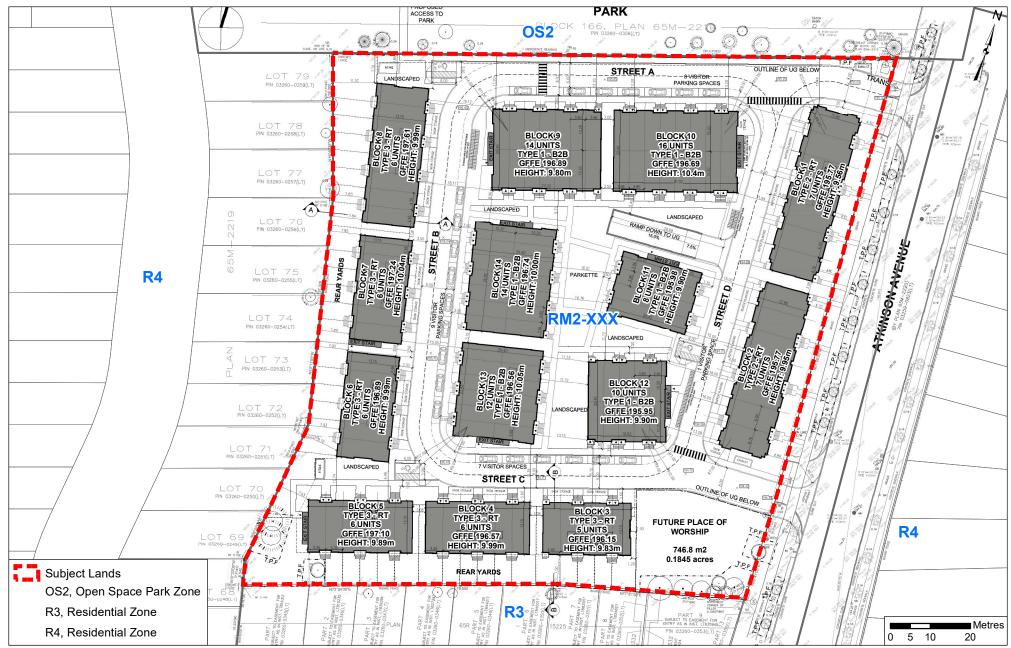

## **Conceptual Site Plan and Proposed Zoning**

## LOCATION:

Part of Lot 31, Concession 1

APPLICANT: 300 Atkinson Inc. c/o Mohammed Abhary



FILES: OP.19.001 & Z.19.002 DATE: June 4, 2019

Attachment



**Development Planning** 

300 Atkinson Inc. c/o Mohammed Abhary

June 4, 2019



## **Building Elevations - Block 8**

LOCATION: Part of Lot 31, Concession 1

APPLICANT: 300 Atkinson Inc. c/o Mohammed Abhary

FILES: OP.19.001 & Z.19.002 DATE: June 4, 2019



## **Building Elevations - Block 10**

**LOCATION:** Part of Lot 31, Concession 1

APPLICANT: 300 Atkinson Inc. c/o Mohammed Abhary



EAST ELEVATION



WEST ELEVATION

Not to Scale

Attachment

OP.19.001 & Z.19.002

**DATE:** June 4, 2019

Document Path: N:\GIS\_Archive\Attachments\OP\OP.19.001\OP.19.001\_C\_ElevationsBlock10.mx