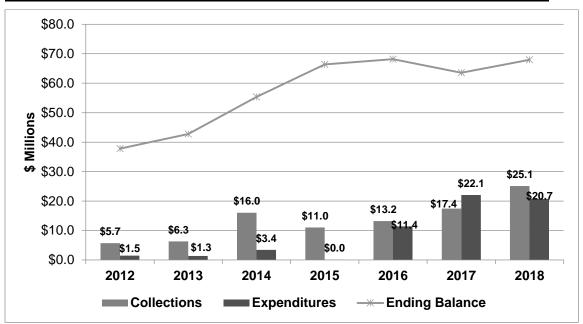

Attachment 3 provides information of the capital expenditures that were funded from the CIL Parkland reserve fund in 2018. Following chart illustrate CIL Parkland collections and expenditures for the period of 2012-2018.

Chart 2: 2012-2018 CIL Parkland Collections\* and Expenditures Comparison (\$million)

\*Includes Interest earned