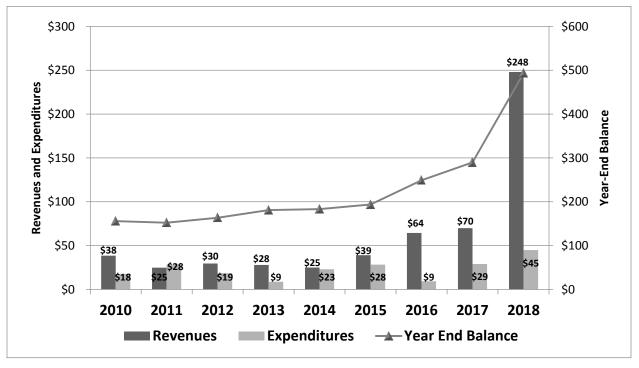

# Development charge revenues in 2018 were \$248.0 million, which was approximately \$203.2 million more than 2018 expenditure \$44.8 million.

Chart 1 illustrates the increase in collections in comparison to previous years. In each year since 2012, the City's development charge collections have exceeded the draws from the development charge reserves; as a result, the balances in the development charge reserves have risen in the last five years, leaving a consolidated reserve fund balance of \$493.0 million as of December 31, 2018.

Chart 1: 2010-2018 Development Charge Revenues and Expenditures Comparison \* (\$million)

\*Includes Interest revenues and expenses