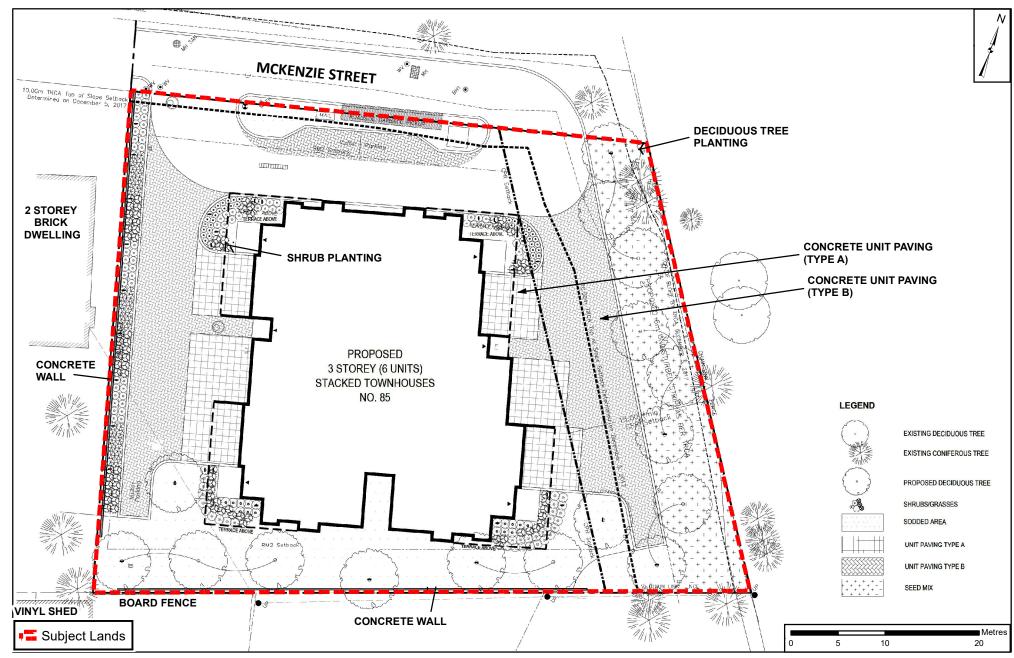

## Landscape Plan

LOCATION:

Part Lot 5, Concession 7

APPLICANT:

85 McKenzie JV Inc.

### **Attachment**

FILES: OP.18.023, Z.18.039, DA.18.109

DATE:

June 4, 2019