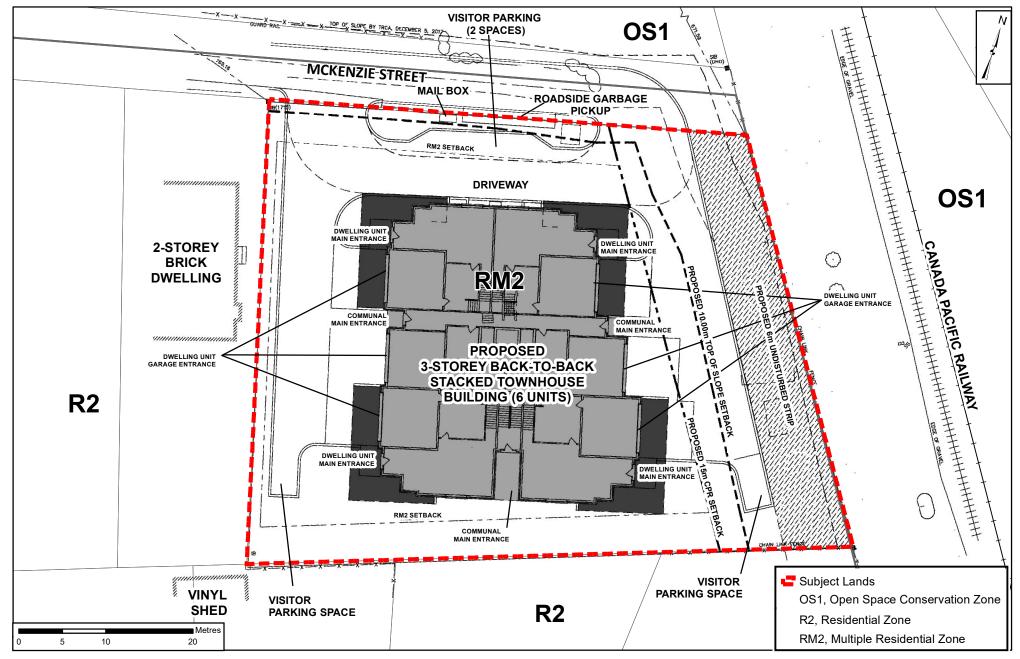

#### **Attachment**

FILES:

OP.18.023, Z.18.039, DA.18.109 DATE:

June 4, 2019

**Conceptual Site Plan and Proposed Zoning** 

LOCATION:

Part Lot 5, Concession 7

**APPLICANT:** 

85 McKenzie JV Inc.