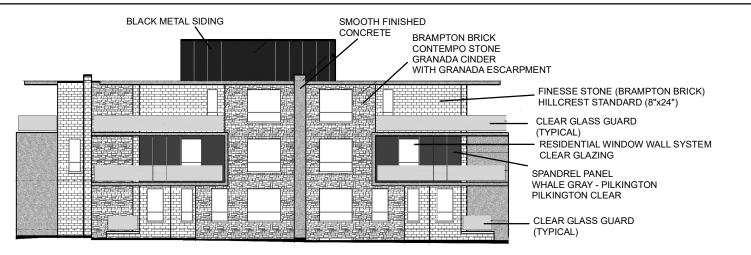

#### **Attachment**

OP.18.023, Z.18.039, DA.18.109

**DATE:** June 4. 2019

NORTH ELEVATION (FACING MCKENZIE STREET)

EAST ELEVATION (FACING CANADIAN PACIFIC RAILWAY LINE)

### **Building Elevations - North and East**

LOCATION:

Part Lot 5, Concession 7

APPLICANT:

85 McKenzie JV Inc.