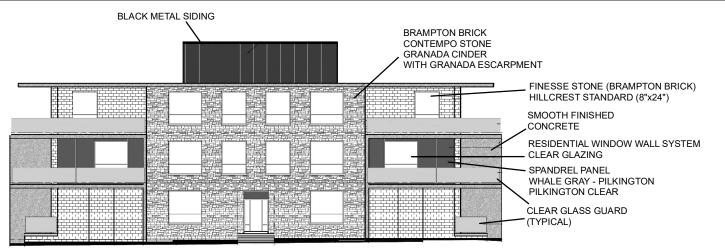

#### **Attachment**

OP.18.023, Z.18.039, DA.18.109

**DATE:** June 4. 2019

NORTH ELEVATION (FACING MCKENZIE STREET)

EAST ELEVATION (FACING CANADIAN PACIFIC RAILWAY LINE)

### **Building Elevations - North and East**

LOCATION:

Part Lot 5, Concession 7

APPLICANT:

85 McKenzie JV Inc.