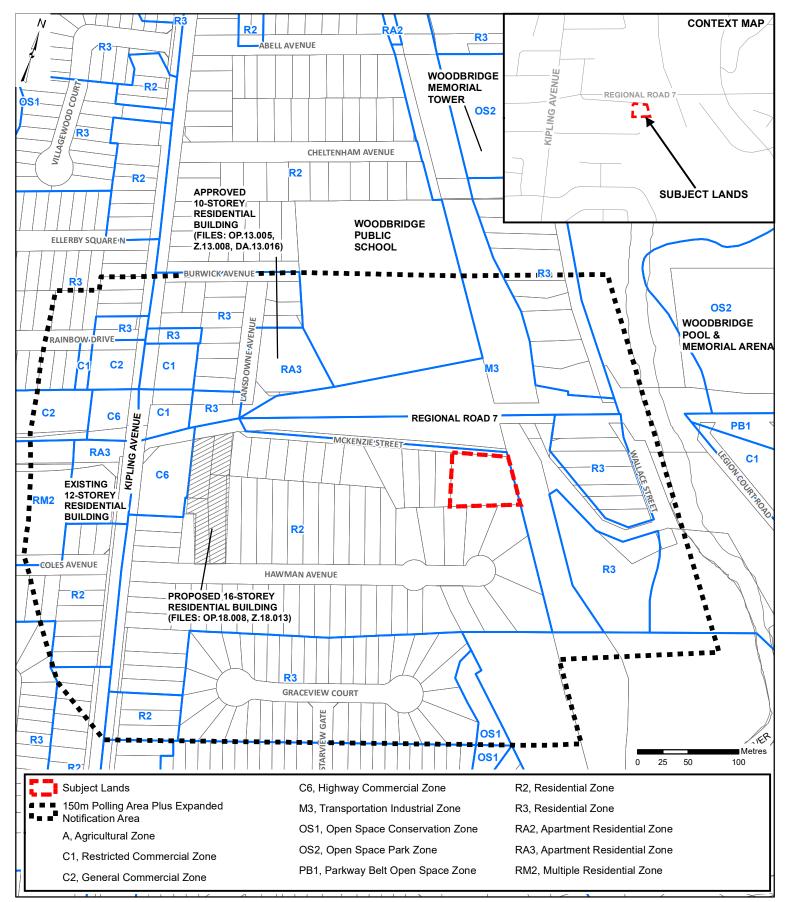

#### **Context and Location Map**

#### LOCATION:

Part Lot 5, Concession 7

APPLICANT:

85 McKenzie JV Inc.

#### **Attachment**

FILES:

OP.18.023, Z.18.039, DA.18.109 DATE:

June 4, 2019

**Conceptual Site Plan and Proposed Zoning** 

LOCATION:

Part Lot 5, Concession 7

**APPLICANT:** 

85 McKenzie JV Inc.