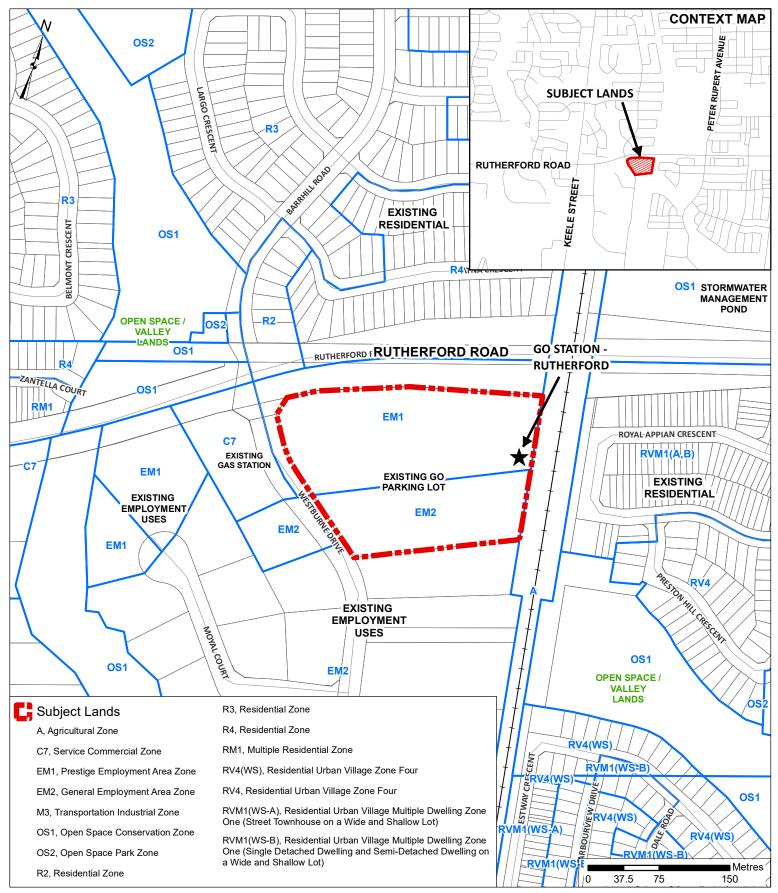

# **Location Map**

### LOCATION:

Part of Lot 15, Concession 3

APPLICANT: Metrolinx

## **Attachment**

FILE: DA.19.035

**DATE:** June 4, 2019