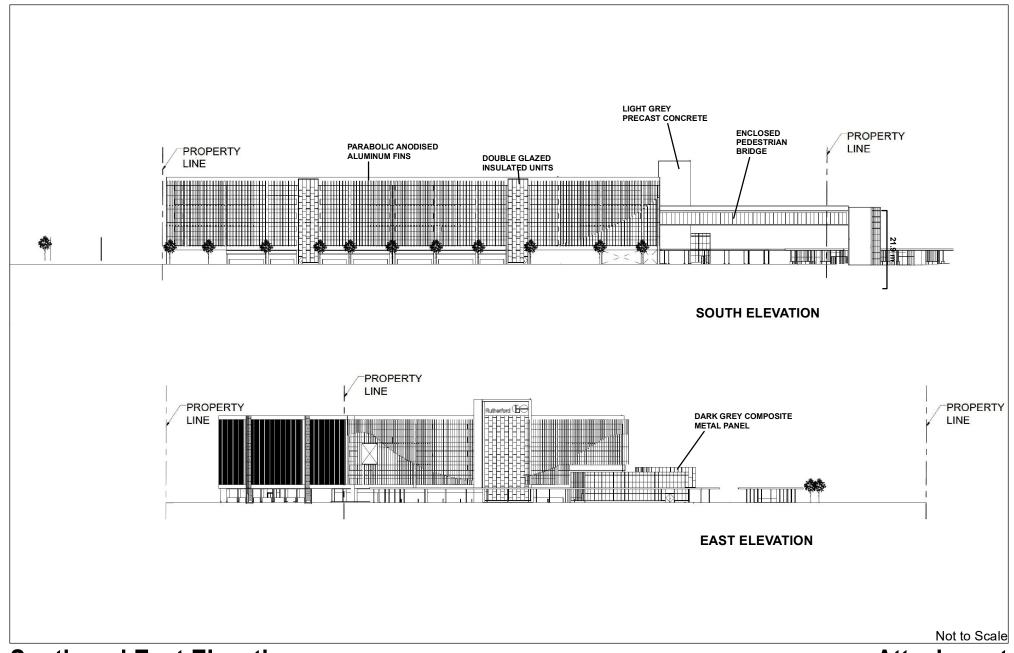

## **South and East Elevations**

LOCATION:

Part of Lot 15, Concession 3

APPLICANT:

Metrolinx

## **Attachment**

FILE: DA.19.035

DATE:

June 4, 2019