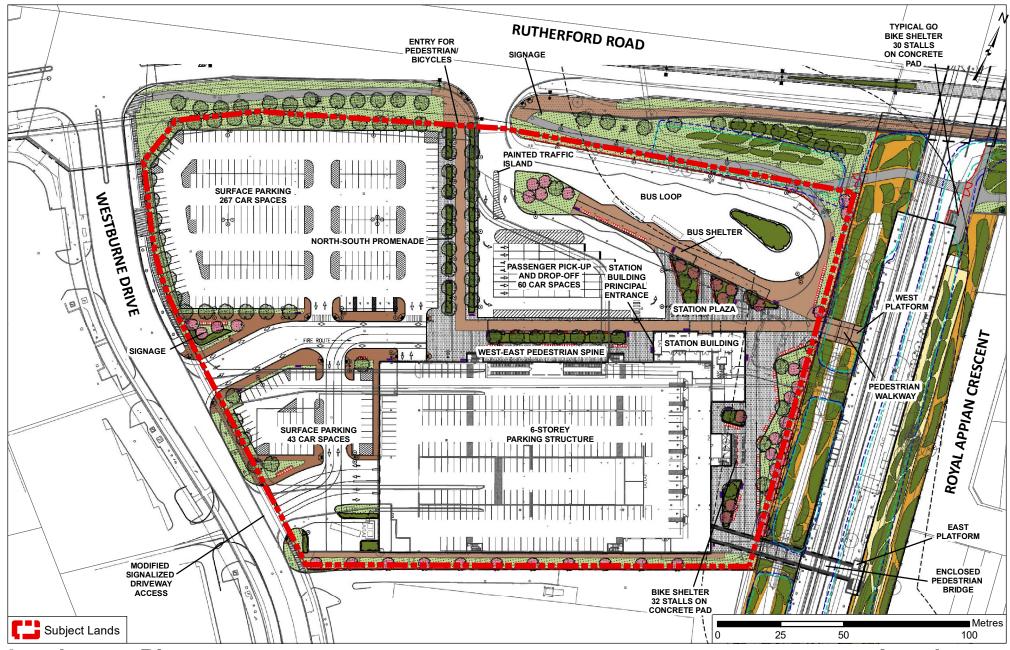

# Landscape Plan

LOCATION:

Part of Lot 15, Concession 3

APPLICANT:

Metrolinx

## **Attachment**

**FILE:** DA.19.035

June 4, 2019