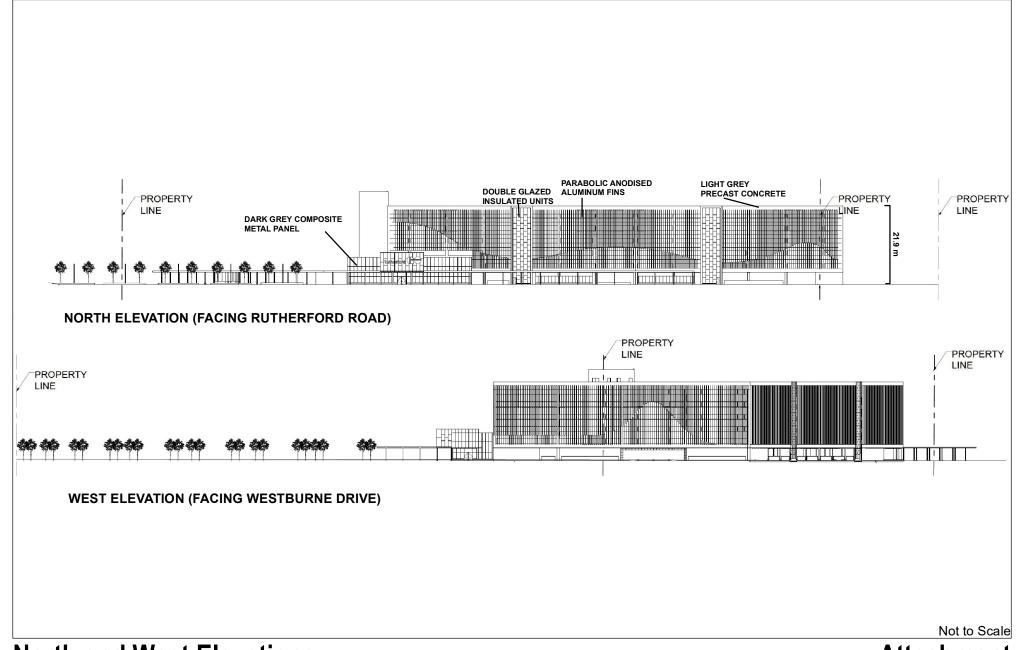

# **North and West Elevations**

LOCATION:

Part of Lot 15, Concession 3

APPLICANT:

Metrolinx

## **Attachment**

FILE: DA.19.035

DATE:

June 4, 2019