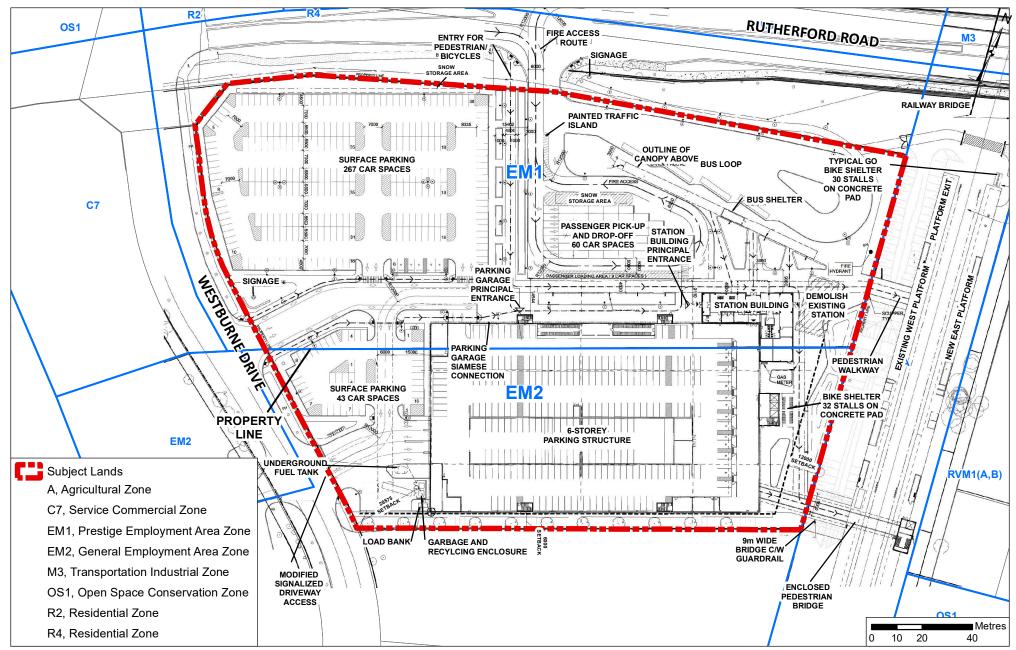

# Site Plan and Zoning

#### LOCATION:

Part of Lot 15, Concession 3

#### **APPLICANT**:

Metrolinx

### **Attachment**

**FILE:** DA.19.035

**DATE:** June 4, 2019

Document Path: N:\GIS\_Archive\Attachments\DA\DA.19.035\DA.19.035\_SitePlan.mxd