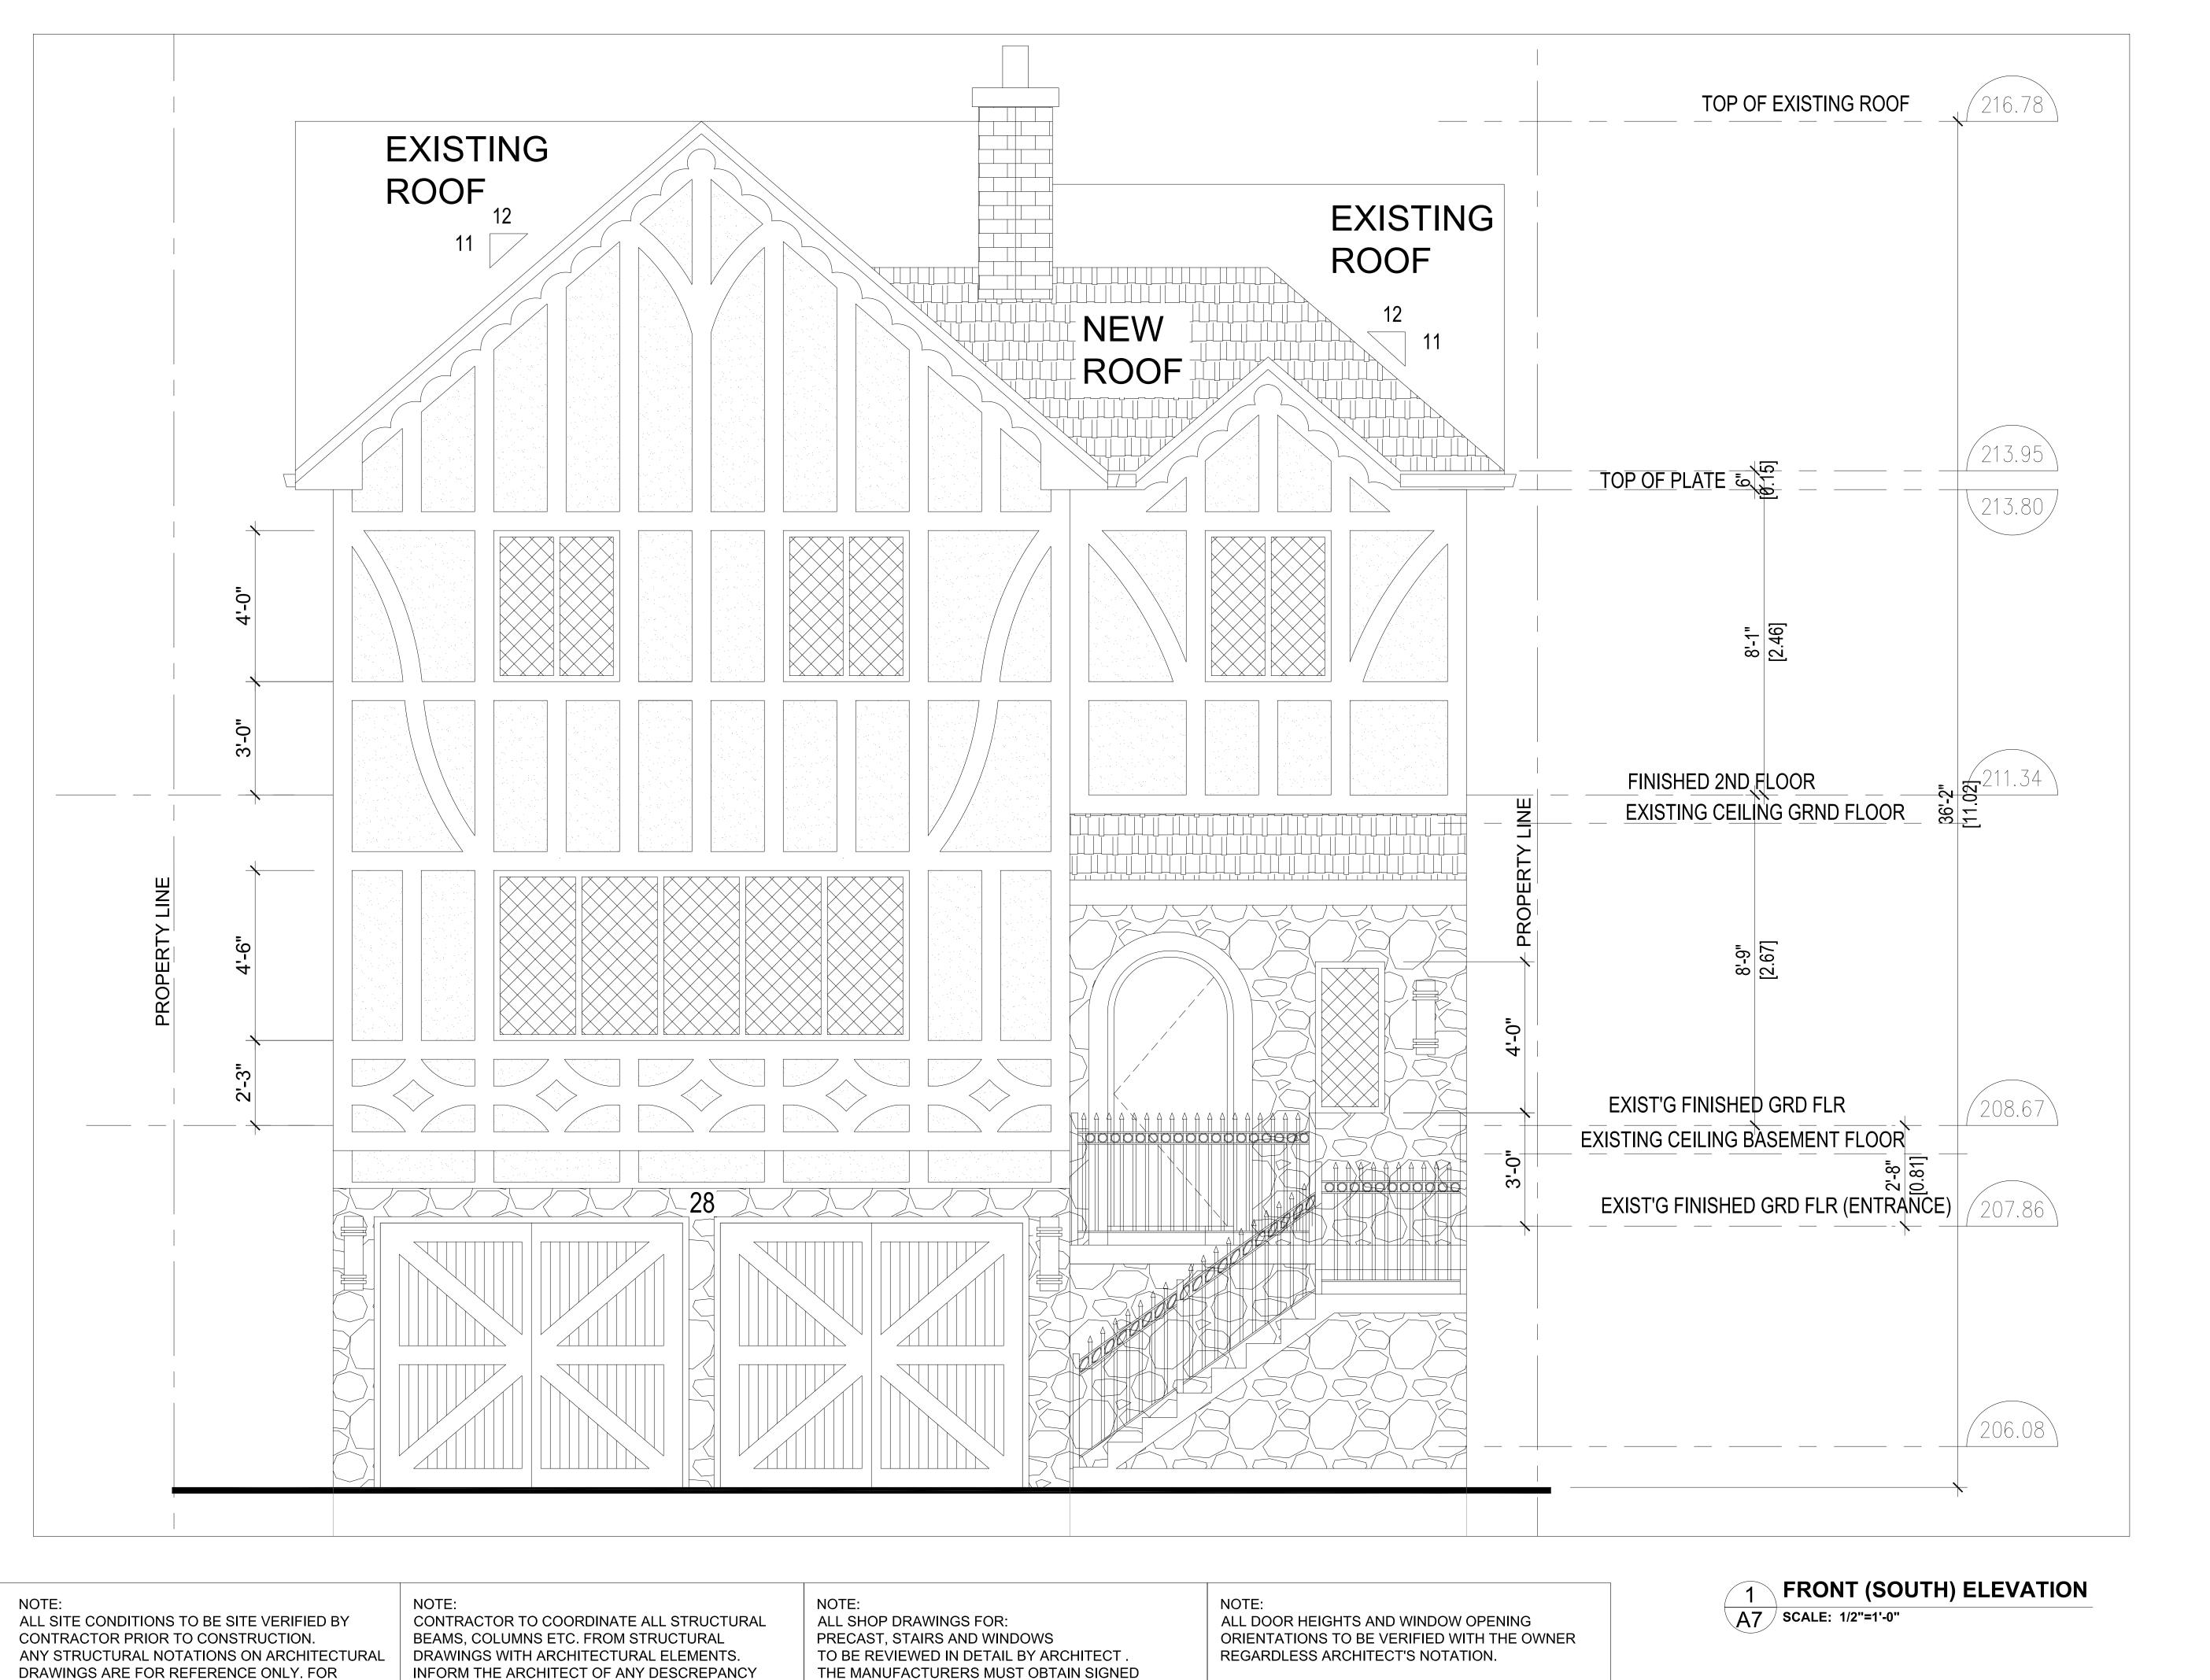

## 2 SIDE (EAST) ELEVATION

| # | REVISION /ISSUE         | DATE          |
|---|-------------------------|---------------|
| 1 | ISSUED FOR OWNER REVIEW | SEPT 07, 2023 |
| 2 | ISSUED FOR OWNER REVIEW | OCT 13, 2023  |
|   |                         |               |
|   |                         |               |
|   |                         |               |
|   |                         |               |
|   |                         |               |
|   |                         |               |
|   |                         |               |
|   |                         |               |
|   |                         |               |
|   |                         |               |
|   |                         |               |
|   |                         |               |
|   |                         |               |

## PROPOSED ELEVATIONS

80 NORTH MEADOW CRESCENT THORNHILL, ONTARIO L4J 3B1 tel:(905) 886-0632 fax:(905) 886-7064 email: richard@idelsarchitect.com

| SCALE   | SEE DRAWING |
|---------|-------------|
| DRAWN   | AG          |
| CHECKED | RI          |
| DATE    | JUNE 2023   |
|         |             |

This Drawing Is Not To Be Used For Construction Until Signed By The

CONSTRUCTION | TRUE NORTH NORTH

PROJECT: ADDITION AND RENOVATION 28 JANESVILLE RD. THORNHILL, ONTARIO

DRAWING

FRONT ELEVATION

80 NORTH MEADOW CRESCENT THORNHILL, ONTARIO L4J 3B1 tel: (905) 886-0632 fax: (905) 886-7064 email: richard@idelsarchitect.com