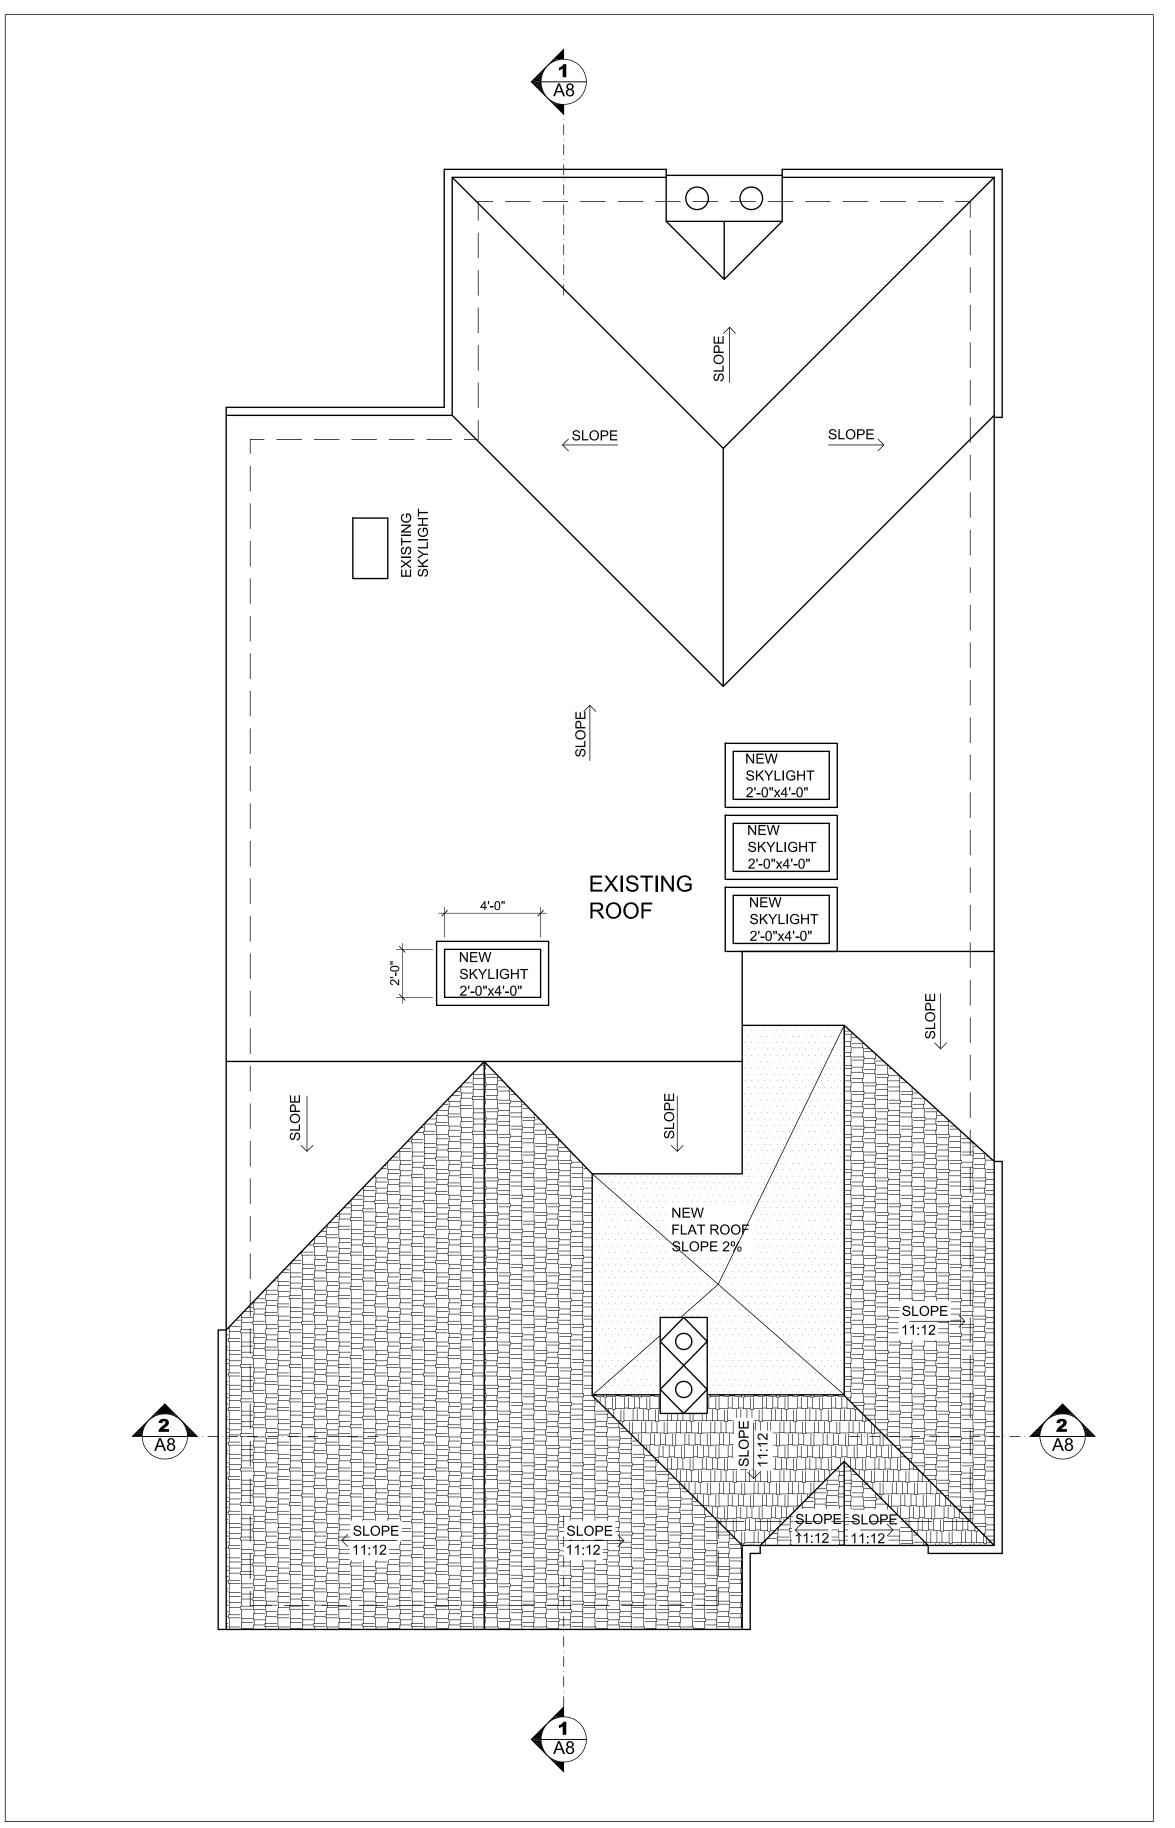

**ROOF PLAN** 

A5 SCALE: 1/4"=1'-0"

ALL DOOR HEIGHTS AND WINDOW OPENING ORIENTATIONS TO BE VERIFIED WITH THE OWNER REGARDLESS ARCHITECT'S NOTATION.

SEPT 07, 2023 2 ISSUED FOR OWNER REVIEW

REVISION /ISSUE

1 ISSUED FOR OWNER REVIEW

CONTRACTOR TO COORDINATE ALL STRUCTURAL BEAMS, COLUMNS ETC. FROM STRUCTURAL DRAWINGS WITH ARCHITECTURAL ELEMENTS. INFORM THE ARCHITECT OF ANY DESCREPANCY BEFORE CONSTRUCTION.

NOTE: ALL SHOP DRAWINGS FOR: PRECAST, STAIRS AND WINDOWS TO BE REVIEWED IN DETAIL BY ARCHITECT. THE MANUFACTURERS MUST OBTAIN SIGNED REVIEW PRIOR TO FABRICATION

PROJECT NO.

SHEET NO.

SECOND FLOOR PLAN A5 SCALE: 1/4"=1'-0"

ALL SITE CONDITIONS TO BE SITE VERIFIED BY CONTRACTOR PRIOR TO CONSTRUCTION. ANY STRUCTURAL NOTATIONS ON ARCHITECTURAL DRAWINGS ARE FOR REFERENCE ONLY. FOR STRUCTURE REFER TO STRUCTURAL DRAWINGS