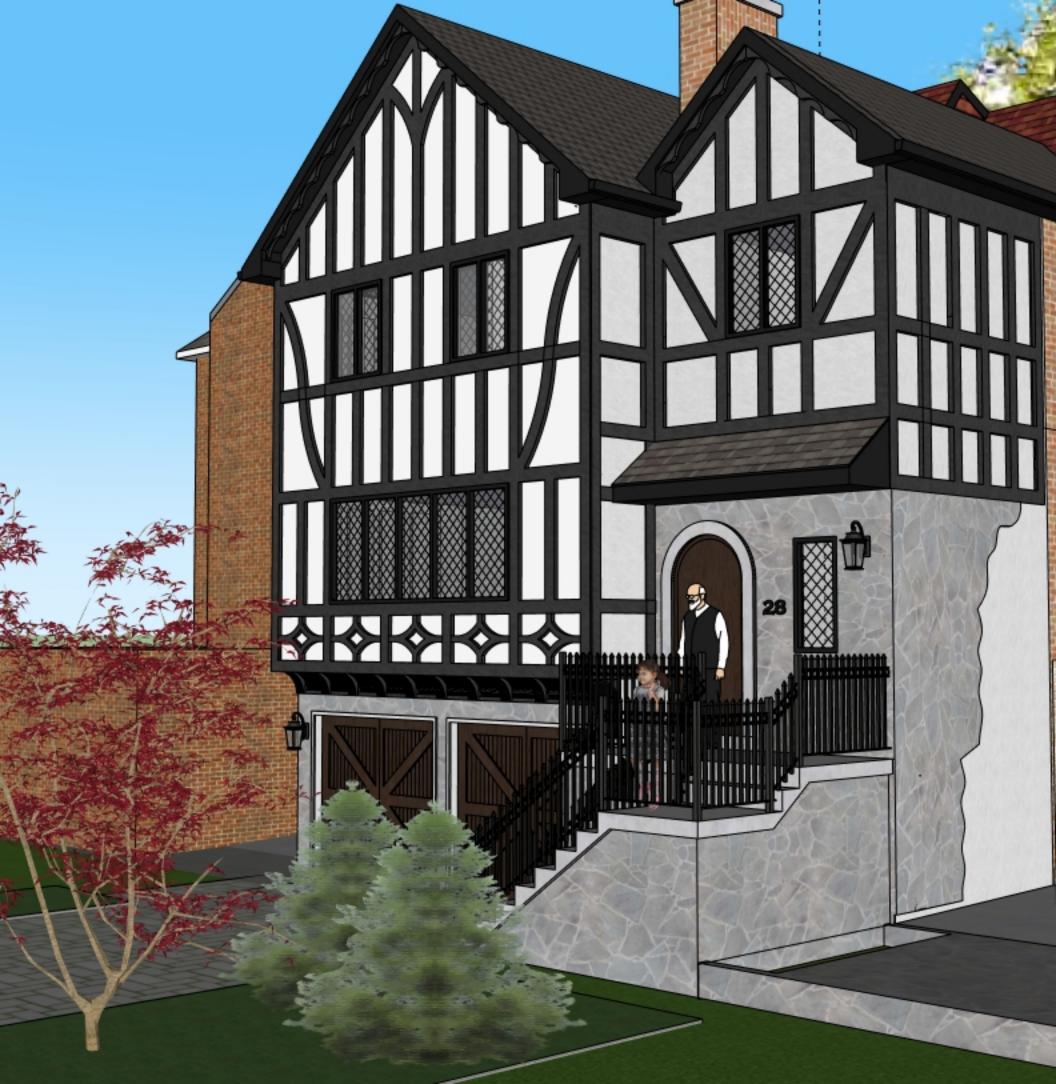

## PROPOSED ELEVATIONS

80 NORTH MEADOW CRESCENT THORNHILL, ONTARIO L4J 3B1 tel:(905) 886-0632 fax:(905) 886-7064 email: richard@idelsarchitect.com

| SCALE   | SEE DRAWING |
|---------|-------------|
| DRAWN   | AG          |
| CHECKED | RI          |
| DATE    | JUNE 2023   |
|         |             |

This Drawing Is Not To Be Used For Construction Until Signed By The

CONSTRUCTION | TRUE NORTH NORTH

PROJECT: ADDITION AND RENOVATION 28 JANESVILLE RD. THORNHILL, ONTARIO

DRAWING

FRONT ELEVATION

80 NORTH MEADOW CRESCENT THORNHILL, ONTARIO L4J 3B1 tel: (905) 886-0632 fax: (905) 886-7064 email: richard@idelsarchitect.com