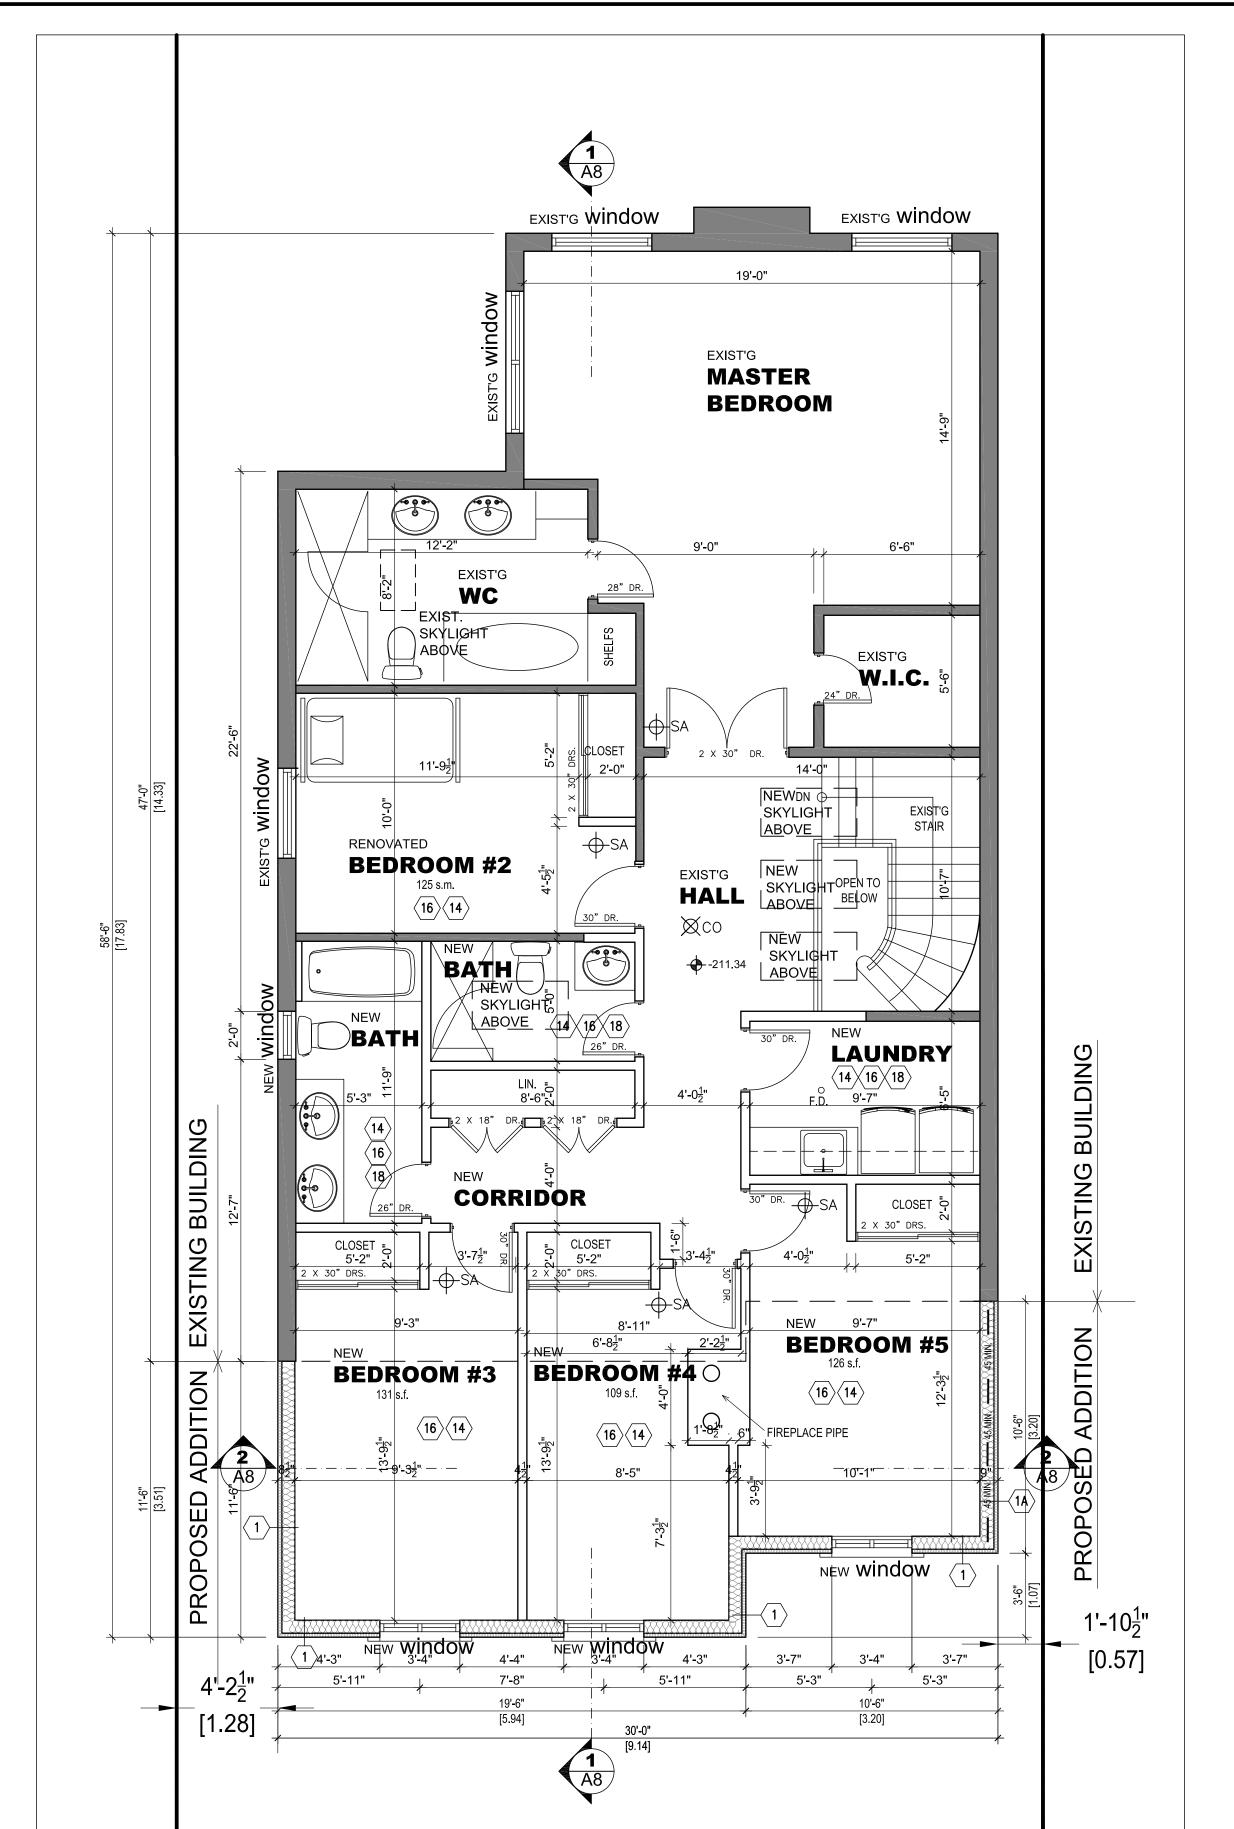

PROJECT NO.

SHEET NO.

SECOND FLOOR PLAN A5 SCALE: 1/4"=1'-0"

ALL SITE CONDITIONS TO BE SITE VERIFIED BY CONTRACTOR PRIOR TO CONSTRUCTION. ANY STRUCTURAL NOTATIONS ON ARCHITECTURAL DRAWINGS ARE FOR REFERENCE ONLY. FOR STRUCTURE REFER TO STRUCTURAL DRAWINGS

This Drawing Is Not To Be Used For Construction Until Signed By The Architect.

CONSTRUCTION | TRUE NORTH NORTH

PROJECT: ADDITION AND RENOVATION 28 JANESVILLE RD.

THORNHILL, ONTARIO

PROPOSED SECOND FLOOR & ROOF PLANS