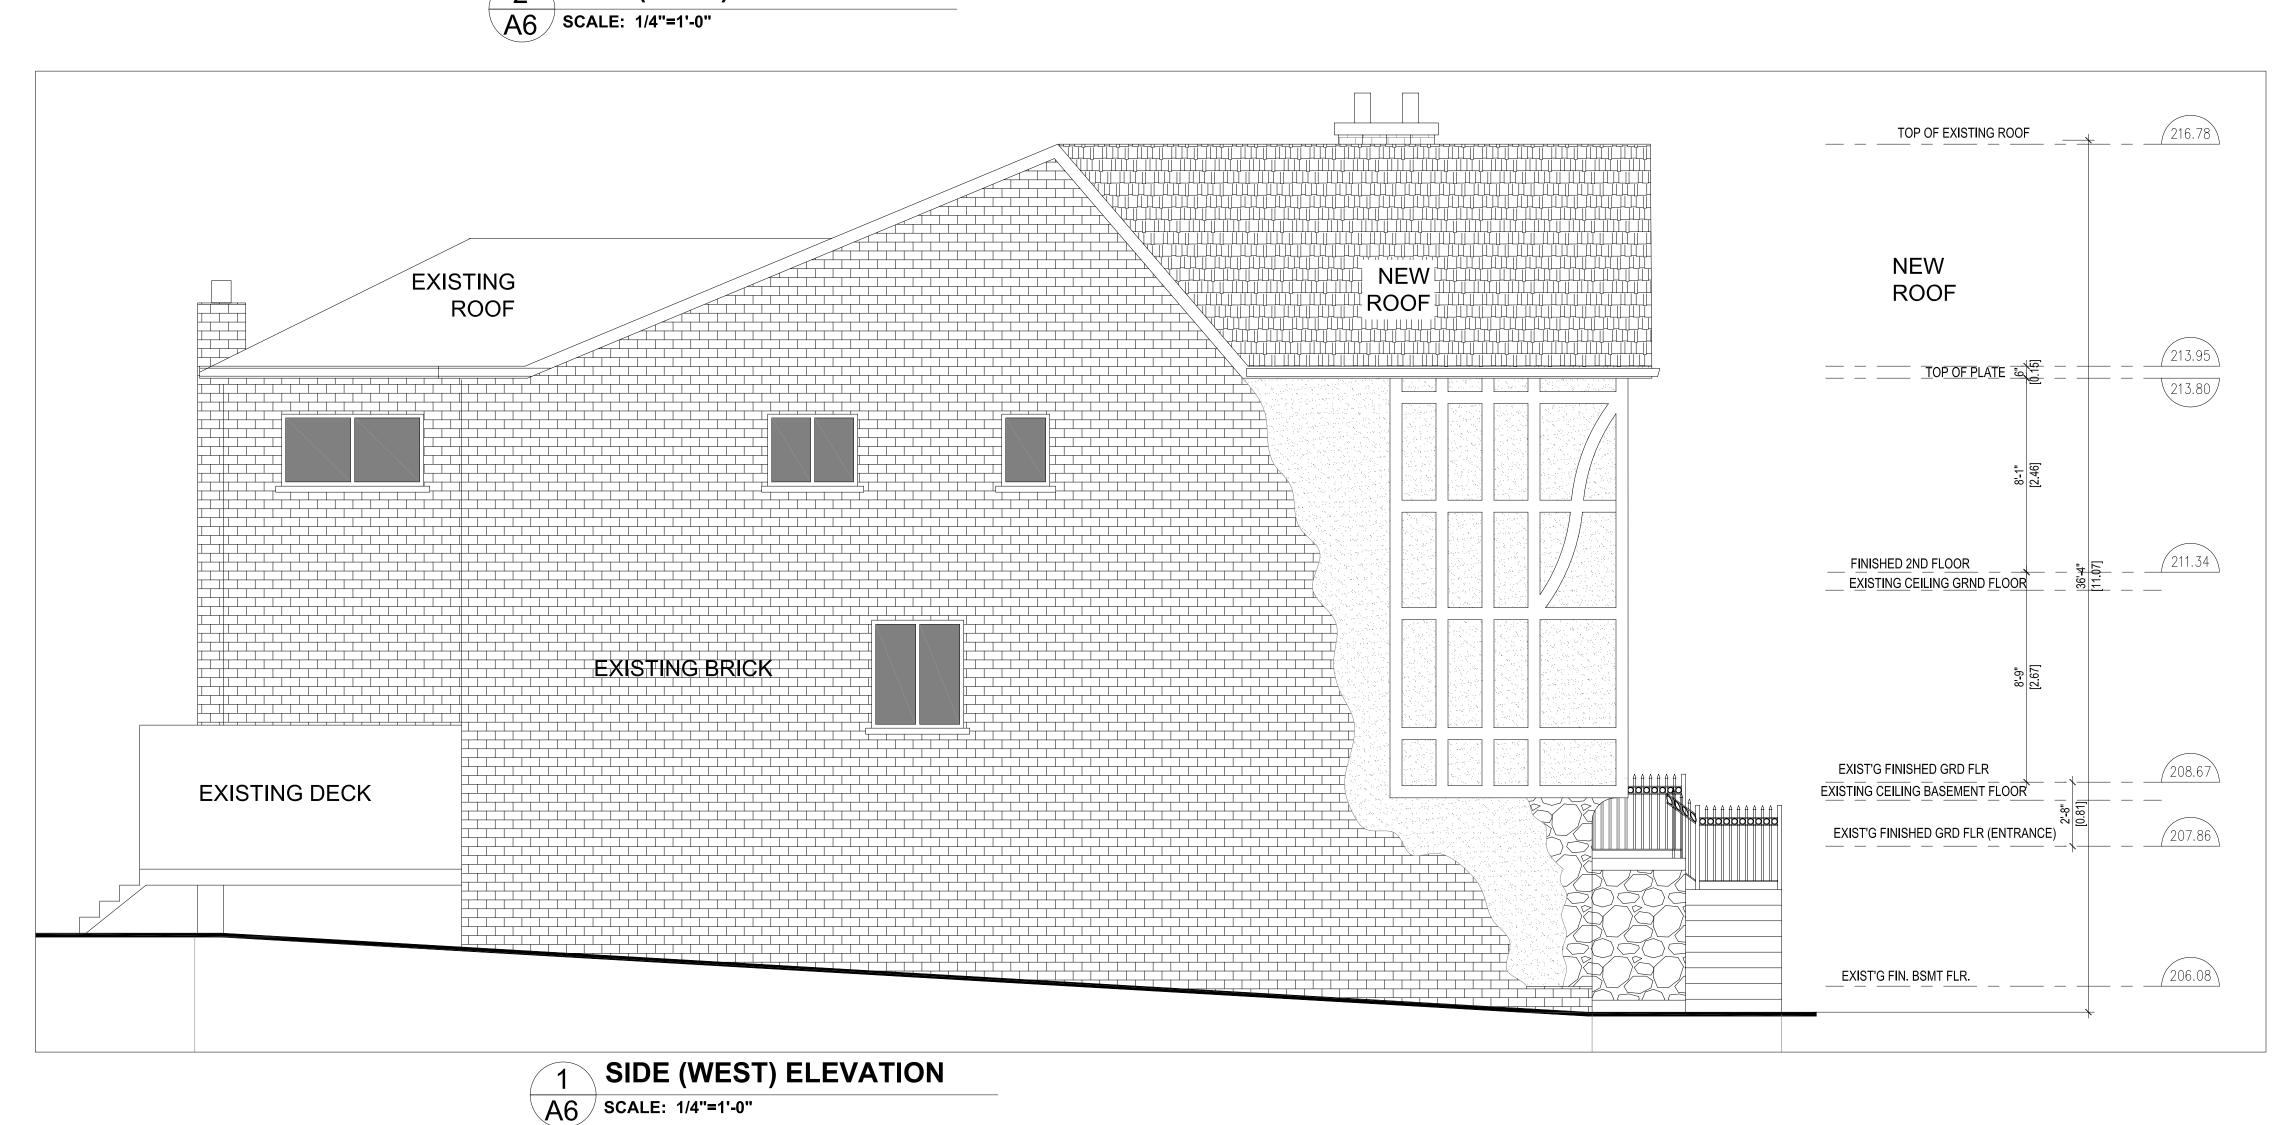

## 2 SIDE (EAST) ELEVATION

| # | REVISION /ISSUE         | DATE          |
|---|-------------------------|---------------|
| 1 | ISSUED FOR OWNER REVIEW | SEPT 07, 2023 |
| 2 | ISSUED FOR OWNER REVIEW | OCT 13, 2023  |
|   |                         |               |
|   |                         |               |
|   |                         |               |
|   |                         |               |
|   |                         |               |
|   |                         |               |
|   |                         |               |
|   |                         |               |
|   |                         |               |
|   |                         |               |
|   |                         |               |
|   |                         |               |
|   |                         |               |

## PROPOSED ELEVATIONS

80 NORTH MEADOW CRESCENT THORNHILL, ONTARIO L4J 3B1 tel:(905) 886-0632 fax:(905) 886-7064 email: richard@idelsarchitect.com

| SCALE   | SEE DRAWING |
|---------|-------------|
| DRAWN   | AG          |
| CHECKED | RI          |
| DATE    | JUNE 2023   |
|         |             |