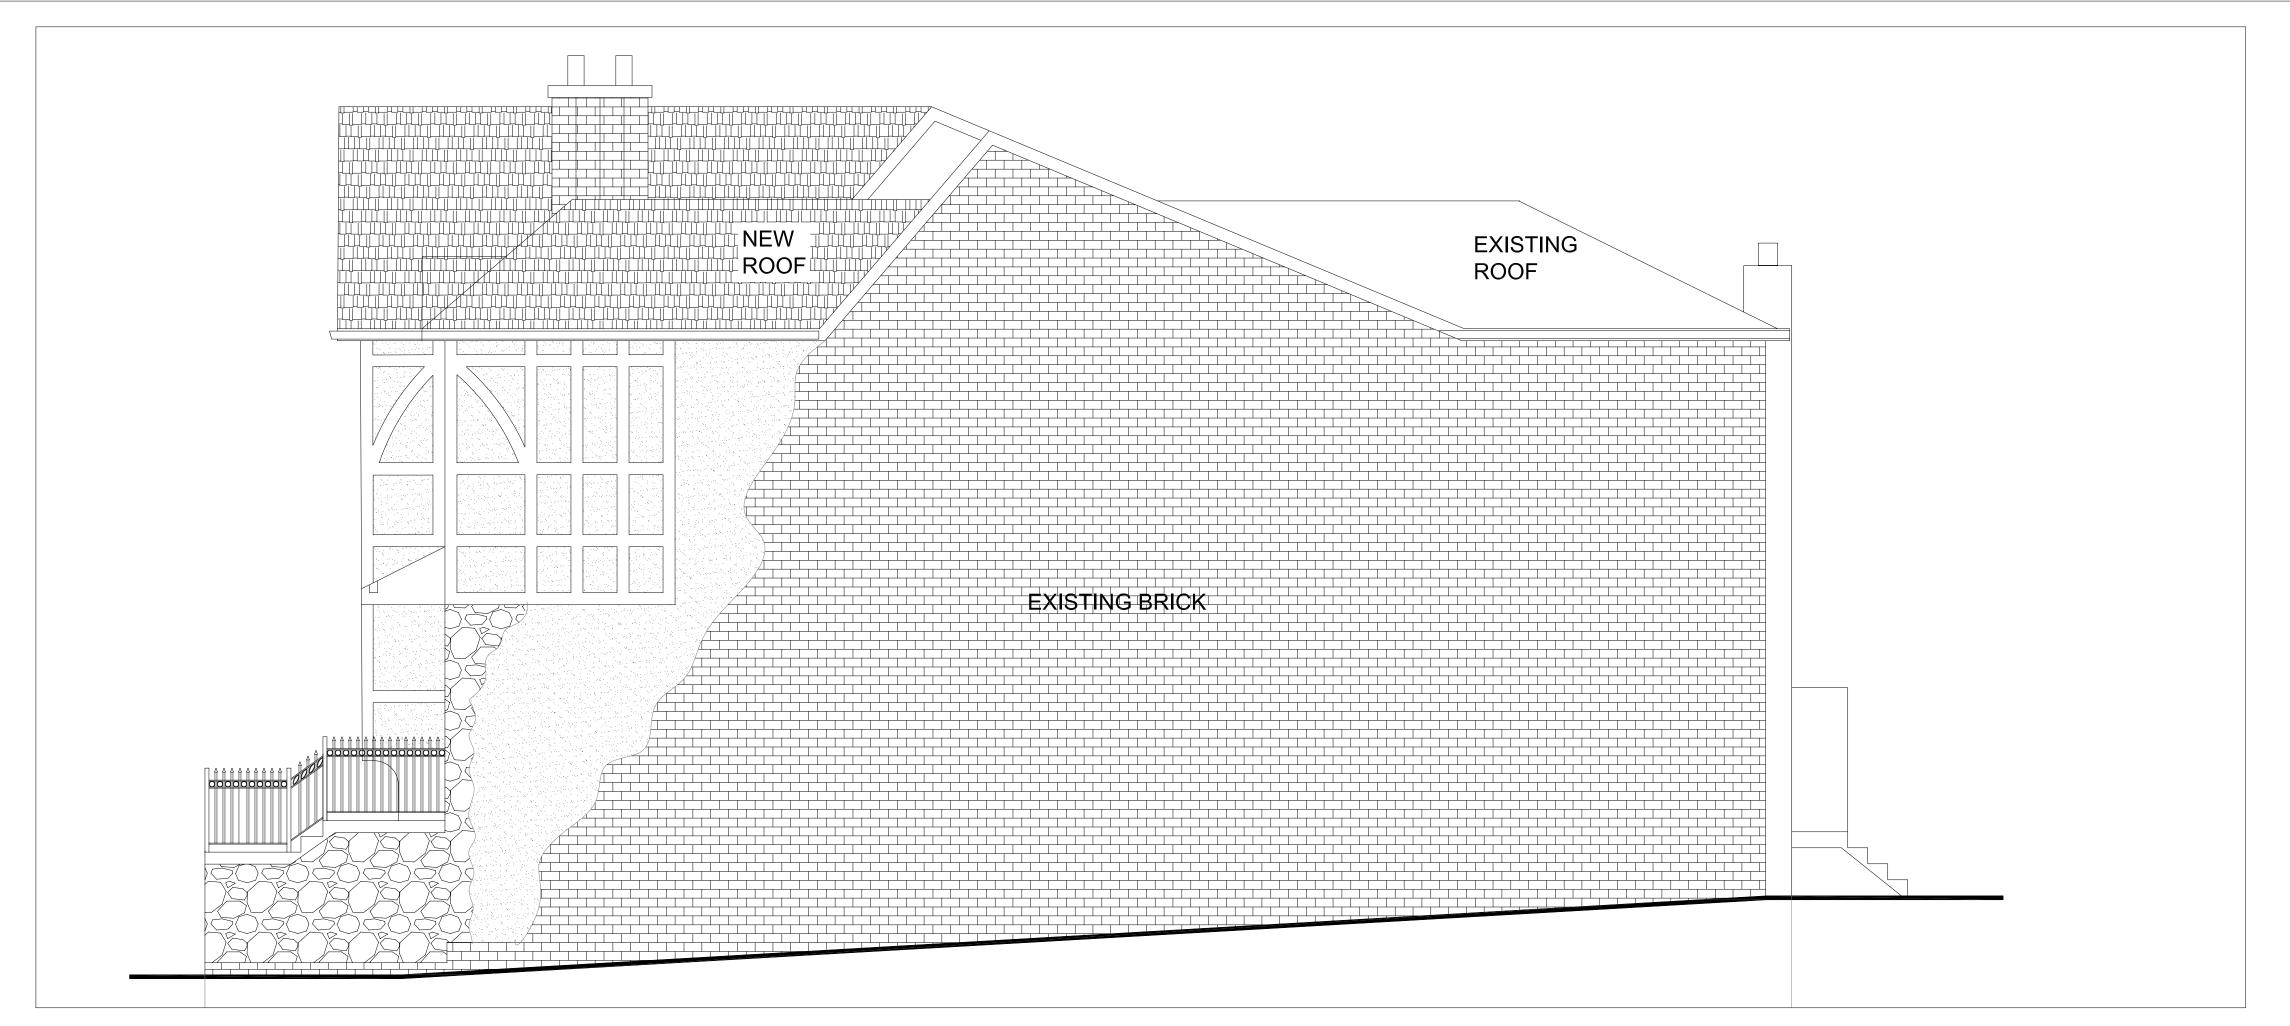

## 2 SIDE (EAST) ELEVATION

| # | REVISION /ISSUE         | DATE          |
|---|-------------------------|---------------|
| 1 | ISSUED FOR OWNER REVIEW | SEPT 07, 2023 |
| 2 | ISSUED FOR OWNER REVIEW | OCT 13, 2023  |
|   |                         |               |
|   |                         |               |
|   |                         |               |
|   |                         |               |
|   |                         |               |
|   |                         |               |
|   |                         |               |
|   |                         |               |
|   |                         |               |
|   |                         |               |
|   |                         |               |
|   |                         |               |
|   |                         |               |

## PROPOSED ELEVATIONS

80 NORTH MEADOW CRESCENT THORNHILL, ONTARIO L4J 3B1 tel:(905) 886-0632 fax:(905) 886-7064 email: richard@idelsarchitect.com

| SCALE   | SEE DRAWING |
|---------|-------------|
| DRAWN   | AG          |
| CHECKED | RI          |
| DATE    | JUNE 2023   |
|         |             |