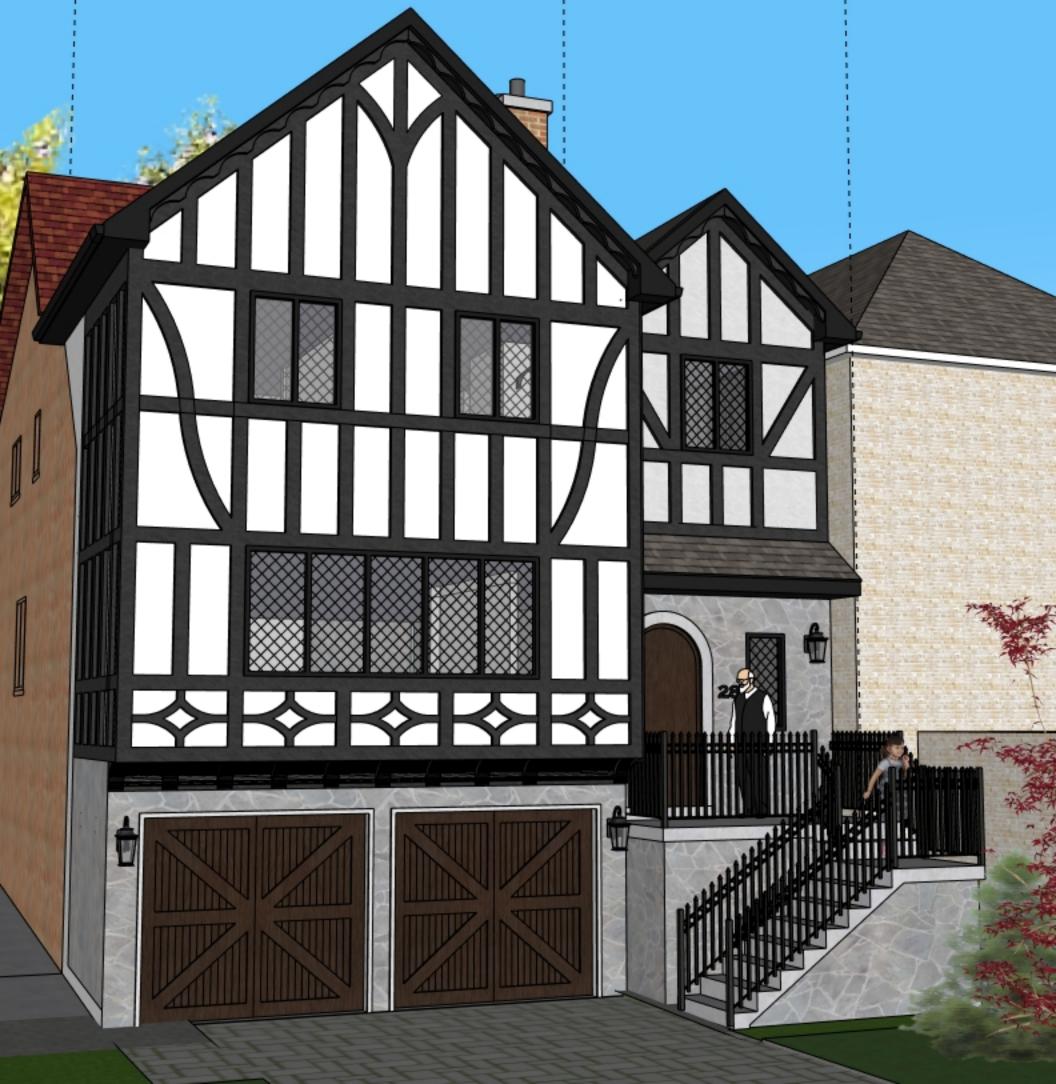

## PROPOSED ELEVATIONS

80 NORTH MEADOW CRESCENT THORNHILL, ONTARIO L4J 3B1 tel:(905) 886-0632 fax:(905) 886-7064 email: richard@idelsarchitect.com

| SCALE   | SEE DRAWING |
|---------|-------------|
| DRAWN   | AG          |
| CHECKED | RI          |
| DATE    | JUNE 2023   |
|         |             |

This Drawing Is Not To Be Used For Construction Until Signed By The

CONSTRUCTION | TRUE NORTH NORTH

PROJECT: ADDITION AND RENOVATION 28 JANESVILLE RD. THORNHILL, ONTARIO

DRAWING

FRONT ELEVATION

80 NORTH MEADOW CRESCENT THORNHILL, ONTARIO L4J 3B1 tel: (905) 886-0632 fax: (905) 886-7064 email: richard@idelsarchitect.com