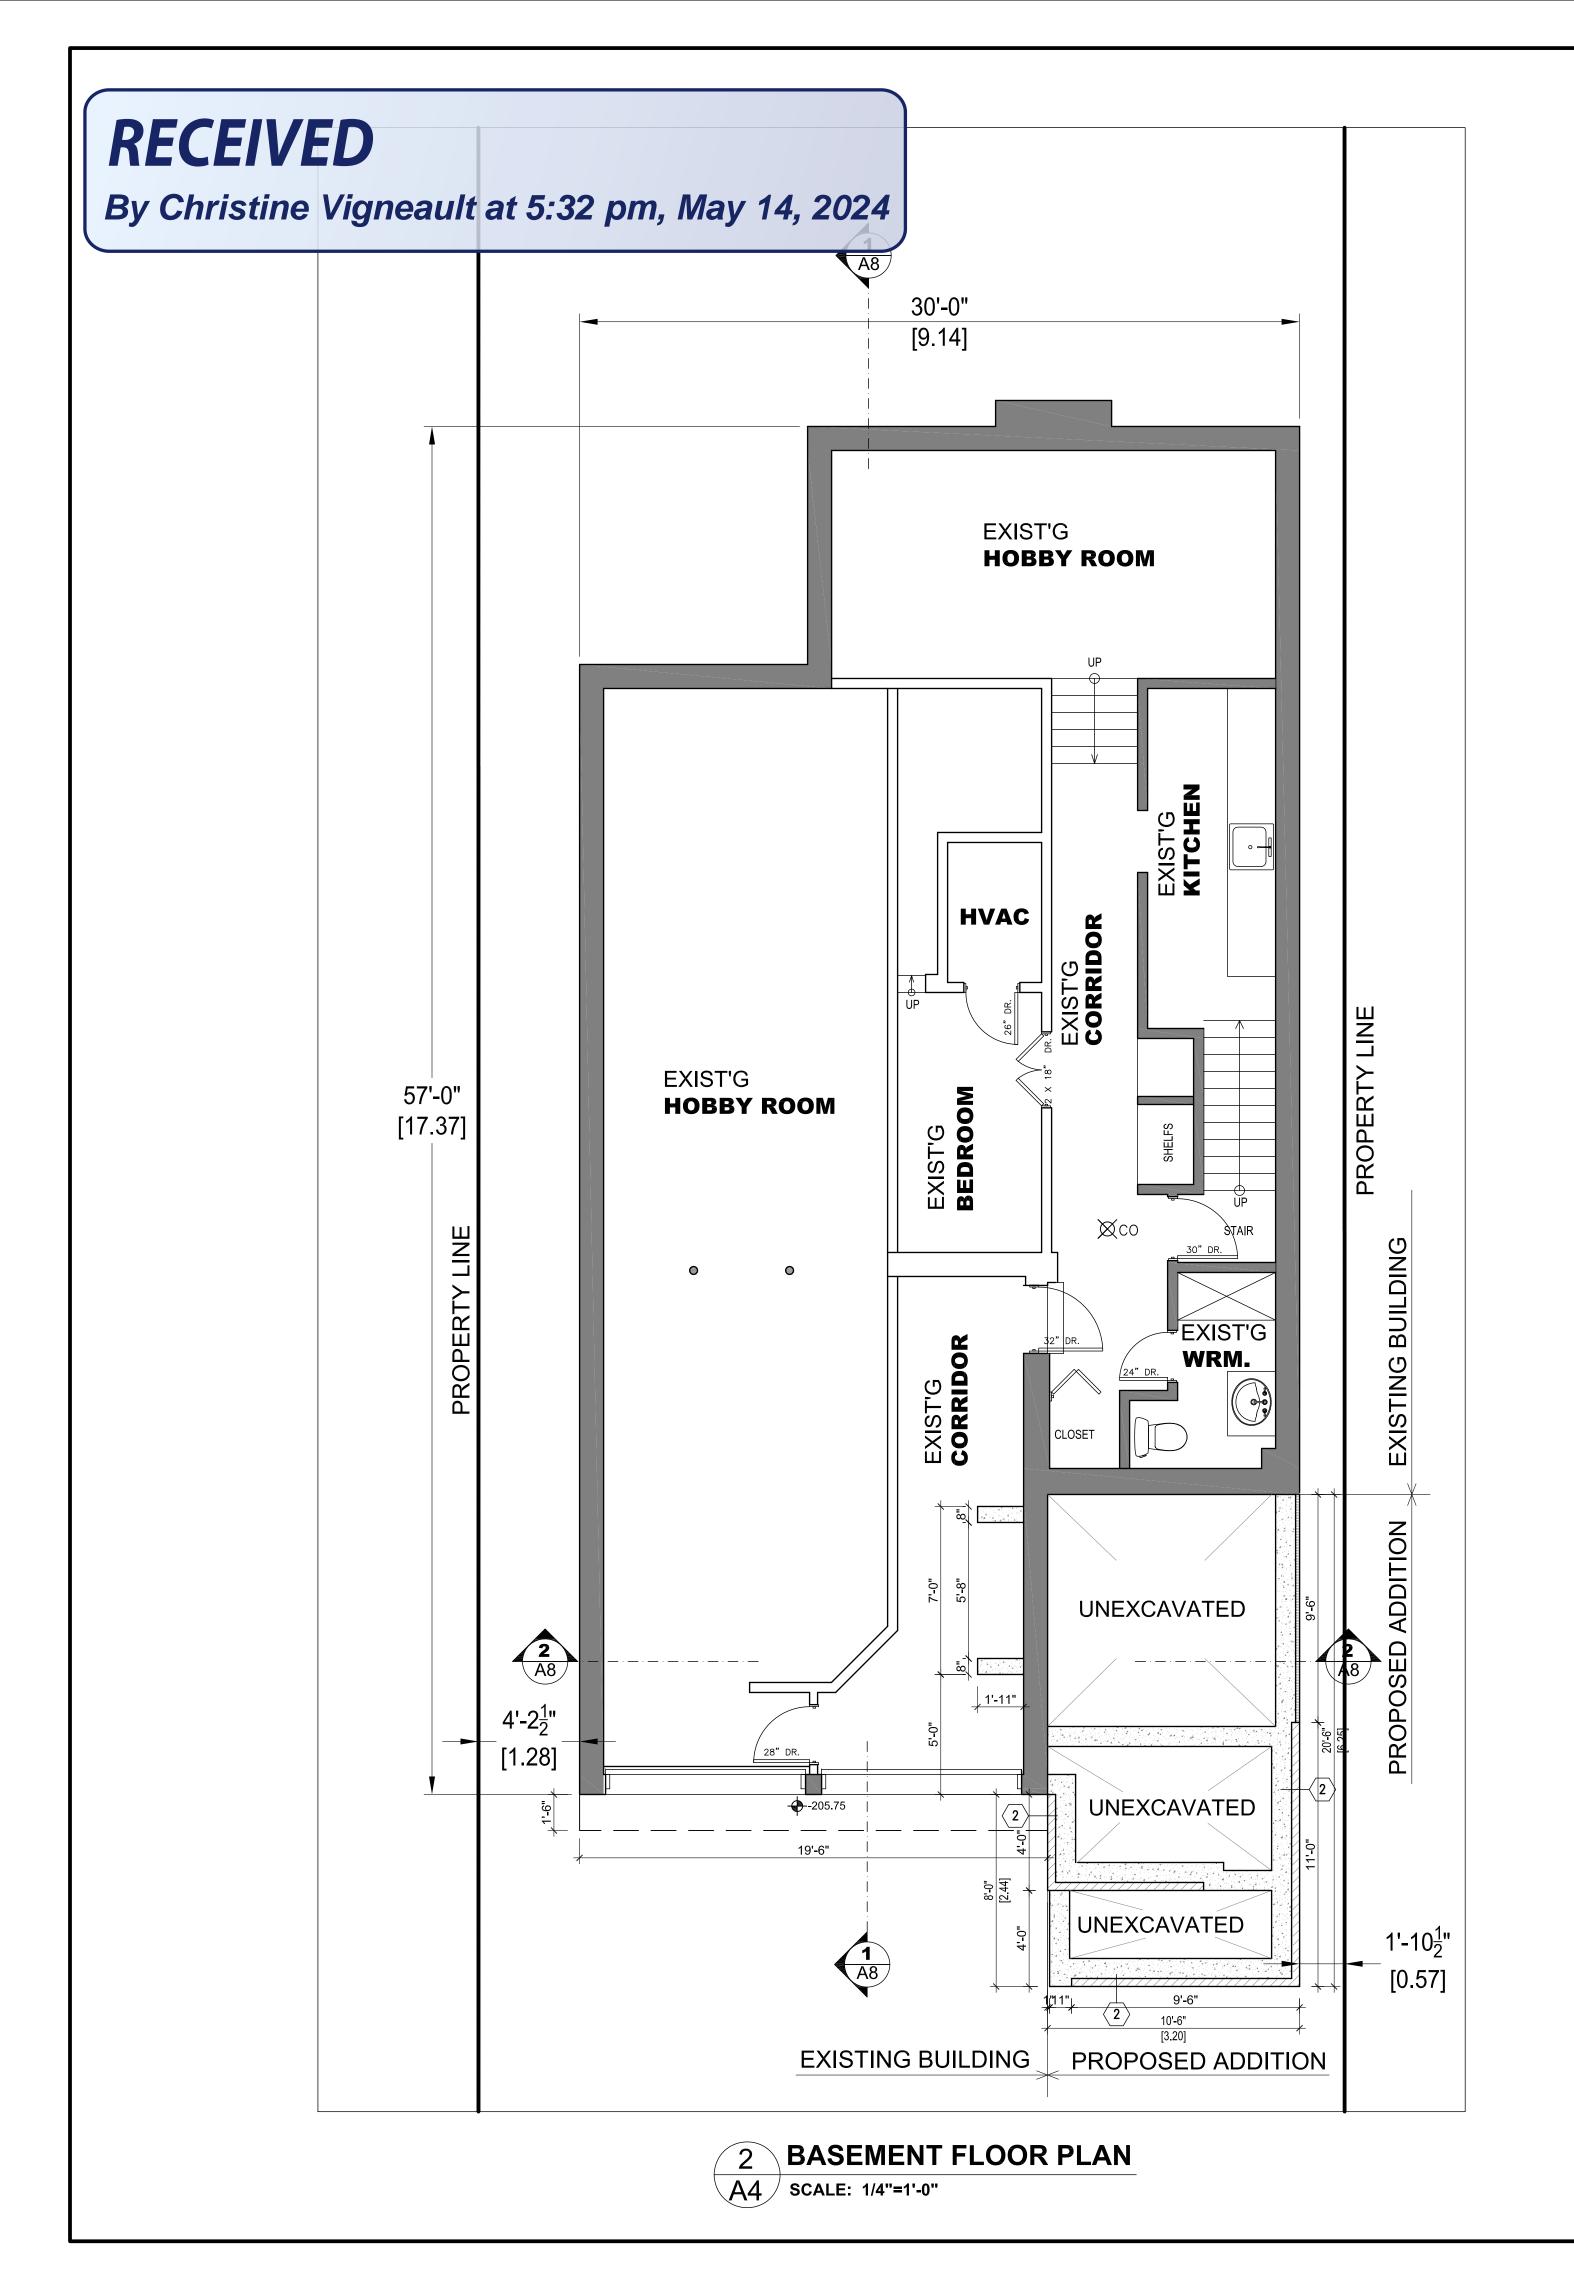

PROPOSED BASEMENT & GROUND FLOOR PLANS

tel: (905) 886-0632 fax: (905) 886-7064 email: richard@idelsarchitect.com

|   | SCALE   | SEE DRAWING |
|---|---------|-------------|
|   | DRAWN   | AG          |
|   | CHECKED | RI          |
|   | DATE    | JUNE 2023   |
| , |         |             |

PROJECT NO.

SHEET NO.

23.12 **A** 

1 GROUND FLOOR PLAN
A4 SCALE: 1/4"=1'-0"