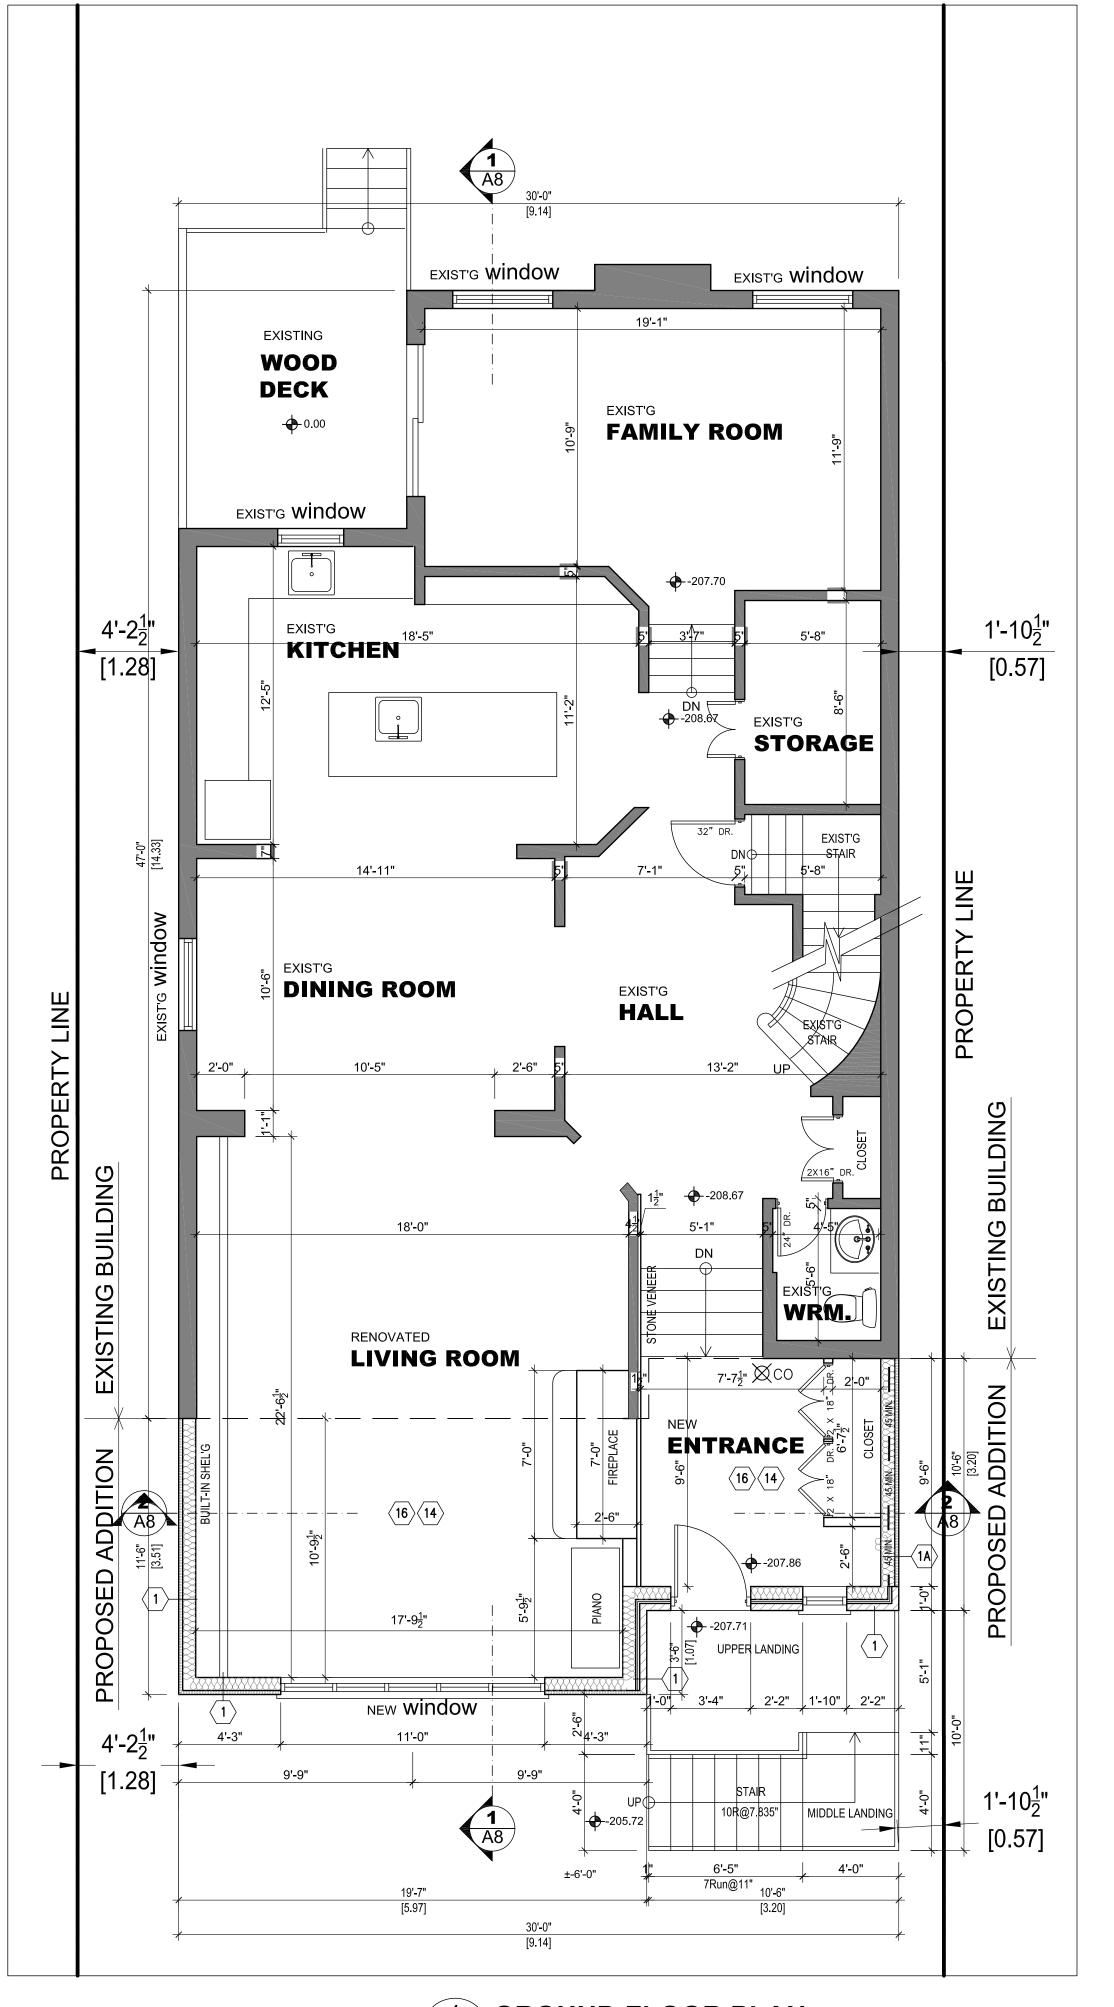

PROPOSED BASEMENT & GROUND FLOOR PLANS

tel: (905) 886-0632 fax: (905) 886-7064 email: richard@idelsarchitect.com

|   | SCALE   | SEE DRAWING |
|---|---------|-------------|
|   | DRAWN   | AG          |
|   | CHECKED | RI          |
|   | DATE    | JUNE 2023   |
| , |         |             |

PROJECT NO.

SHEET NO.

23.12 **A** 

1 GROUND FLOOR PLAN
A4 SCALE: 1/4"=1'-0"