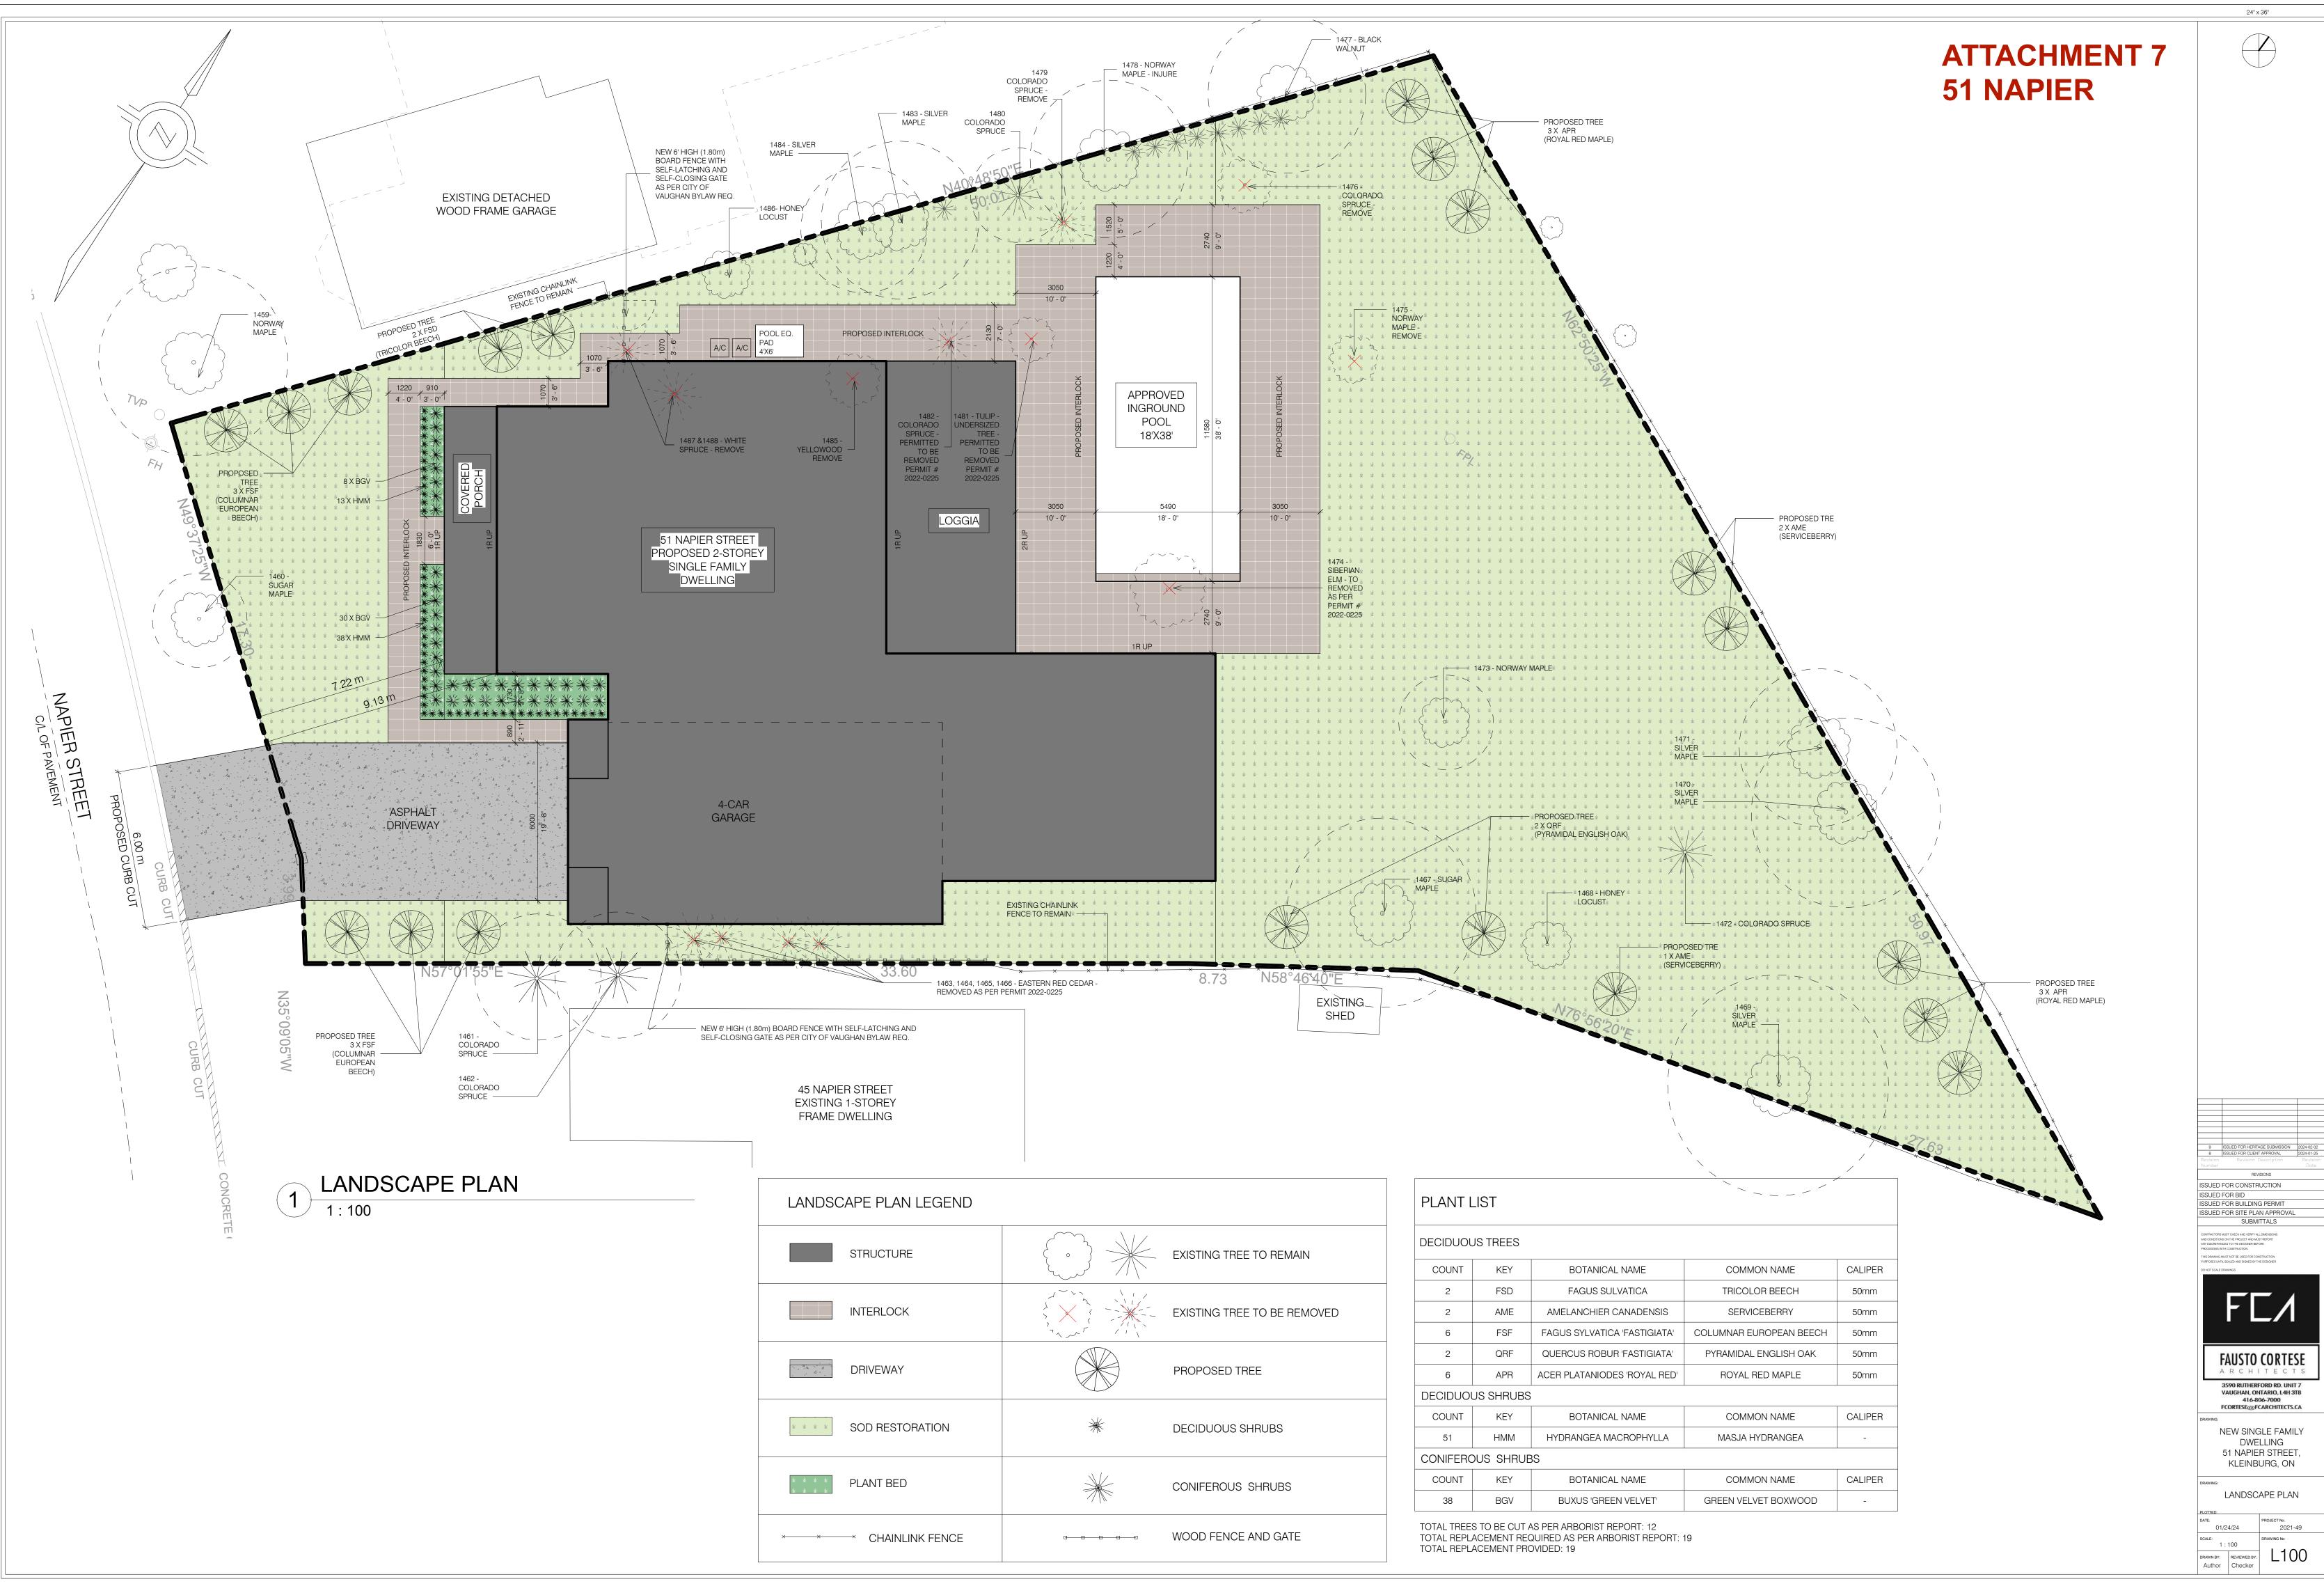

| LANDSCAPE PLAN LEGEND        |               |                             | PLANT L                                                                                               |     |          |  |
|------------------------------|---------------|-----------------------------|-------------------------------------------------------------------------------------------------------|-----|----------|--|
| STRUCTURE                    |               | EXISTING TREE TO REMAIN     | DECIDUOUS TREES                                                                                       |     |          |  |
|                              |               |                             | COUNT                                                                                                 | KEY | BC       |  |
| INTERLOCK                    |               | EXISTING TREE TO BE REMOVED | 2                                                                                                     | FSD | FA       |  |
|                              |               |                             | 2                                                                                                     | AME | AMELA    |  |
|                              |               |                             | 6                                                                                                     | FSF | FAGUS S  |  |
| DRIVEWAY                     |               | PROPOSED TREE               | 2                                                                                                     | QRF | QUERCL   |  |
|                              |               |                             | 6                                                                                                     | APR | ACER PLA |  |
|                              |               |                             | DECIDUOUS SHRUBS                                                                                      |     |          |  |
| SOD RESTORATION              | *             | DECIDUOUS SHRUBS            | COUNT                                                                                                 | KEY | BC       |  |
|                              |               |                             | 51                                                                                                    | HMM | HYDRAI   |  |
| * * * *<br>* * * * PLANT BED |               | CONIFEROUS SHRUBS           | CONIFEROUS SHRUBS                                                                                     |     |          |  |
|                              |               |                             | COUNT                                                                                                 | KEY | BC       |  |
|                              |               |                             | 38                                                                                                    | BGV | BUXI     |  |
|                              | G <del></del> | WOOD FENCE AND GATE         | TOTAL TREES TO BE CUT AS PER ARB<br>TOTAL REPLACEMENT REQUIRED AS I<br>TOTAL REPLACEMENT PROVIDED: 19 |     |          |  |
|                              |               |                             |                                                                                                       |     |          |  |

| NAME      | COMMON NAME          | CALIPER |  |
|-----------|----------------------|---------|--|
| CROPHYLLA | MASJA HYDRANGEA      | -       |  |
|           |                      |         |  |
| NAME      | COMMON NAME          | CALIPER |  |
| N VELVET' | GREEN VELVET BOXWOOD | -       |  |