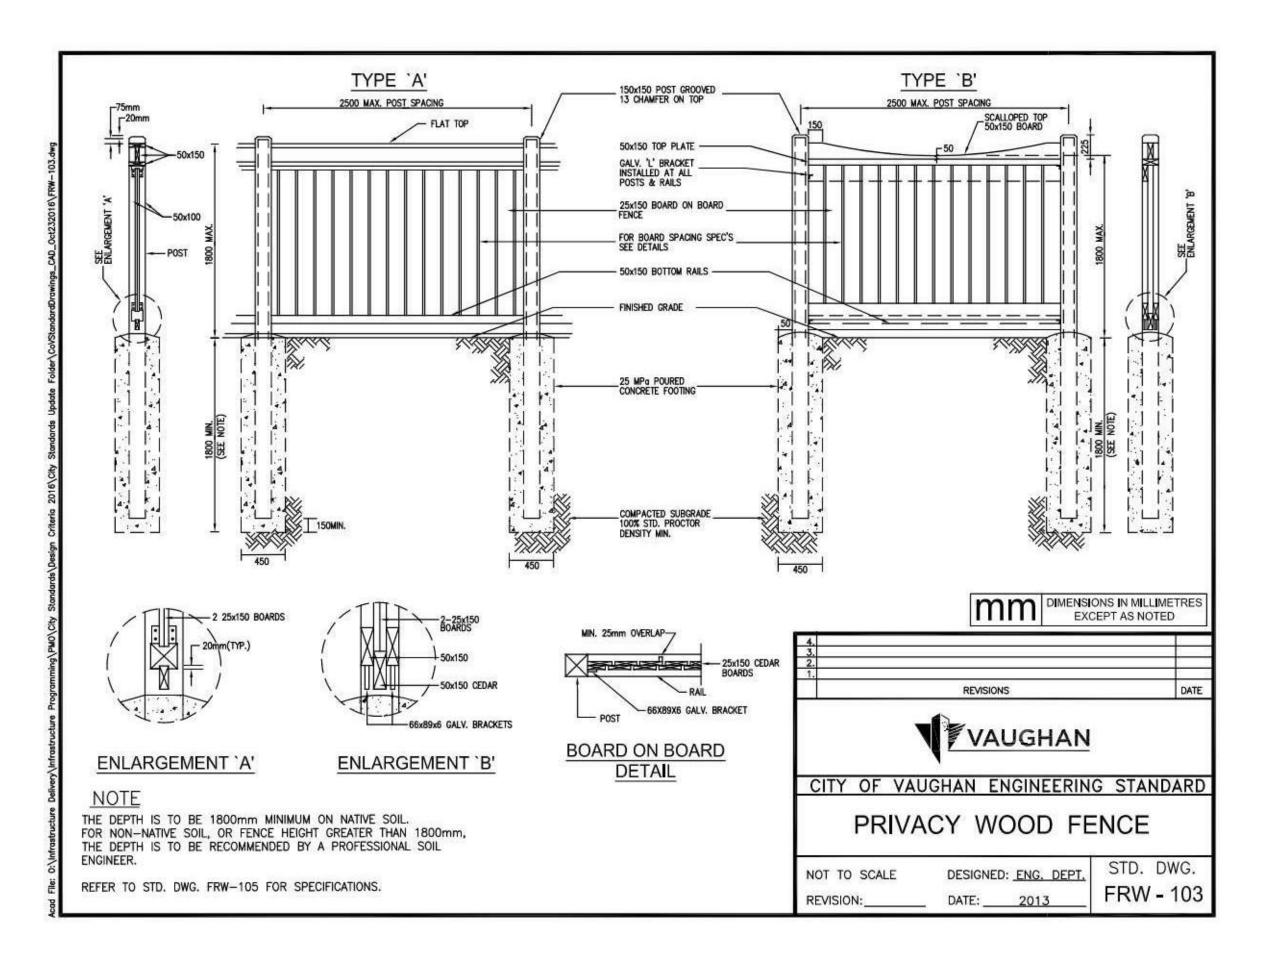

| LANDSCAPE PLAN LEGEND        |               |                             | PLANT L                                                                                               |     |          |  |
|------------------------------|---------------|-----------------------------|-------------------------------------------------------------------------------------------------------|-----|----------|--|
| STRUCTURE                    |               | EXISTING TREE TO REMAIN     | DECIDUOUS TREES                                                                                       |     |          |  |
|                              |               |                             | COUNT                                                                                                 | KEY | BC       |  |
| INTERLOCK                    |               | EXISTING TREE TO BE REMOVED | 2                                                                                                     | FSD | FA       |  |
|                              |               |                             | 2                                                                                                     | AME | AMELA    |  |
|                              |               |                             | 6                                                                                                     | FSF | FAGUS S  |  |
| DRIVEWAY                     |               | PROPOSED TREE               | 2                                                                                                     | QRF | QUERCL   |  |
|                              |               |                             | 6                                                                                                     | APR | ACER PLA |  |
|                              |               |                             | DECIDUOUS SHRUBS                                                                                      |     |          |  |
| SOD RESTORATION              | *             | DECIDUOUS SHRUBS            | COUNT                                                                                                 | KEY | BC       |  |
|                              |               |                             | 51                                                                                                    | HMM | HYDRAI   |  |
| * * * *<br>* * * * PLANT BED |               | CONIFEROUS SHRUBS           | CONIFEROUS SHRUBS                                                                                     |     |          |  |
|                              |               |                             | COUNT                                                                                                 | KEY | BC       |  |
|                              |               |                             | 38                                                                                                    | BGV | BUXI     |  |
|                              | G <del></del> | WOOD FENCE AND GATE         | TOTAL TREES TO BE CUT AS PER ARB<br>TOTAL REPLACEMENT REQUIRED AS I<br>TOTAL REPLACEMENT PROVIDED: 19 |     |          |  |
|                              |               |                             |                                                                                                       |     |          |  |