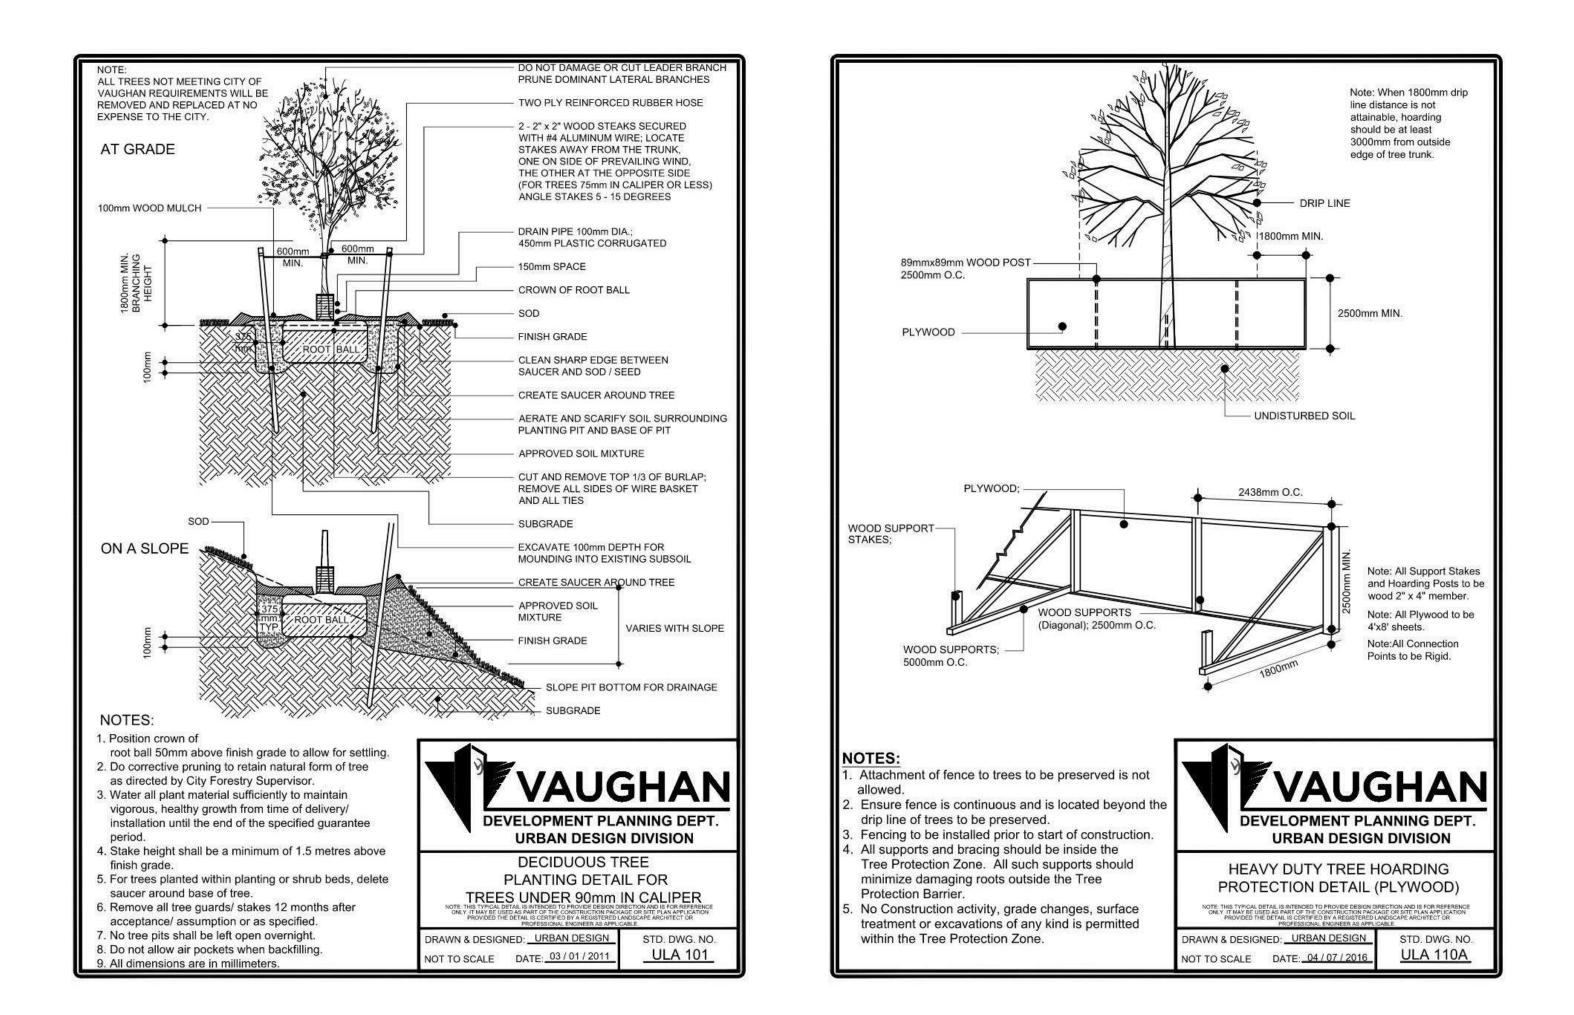

| LANDSCAPE PLAN LEGEND        |               |                             | PLANT L                                                                                               |     |          |  |
|------------------------------|---------------|-----------------------------|-------------------------------------------------------------------------------------------------------|-----|----------|--|
| STRUCTURE                    |               | EXISTING TREE TO REMAIN     | DECIDUOUS TREES                                                                                       |     |          |  |
|                              |               |                             | COUNT                                                                                                 | KEY | BC       |  |
| INTERLOCK                    |               | EXISTING TREE TO BE REMOVED | 2                                                                                                     | FSD | FA       |  |
|                              |               |                             | 2                                                                                                     | AME | AMELA    |  |
|                              |               |                             | 6                                                                                                     | FSF | FAGUS S  |  |
| DRIVEWAY                     |               | PROPOSED TREE               | 2                                                                                                     | QRF | QUERCL   |  |
|                              |               |                             | 6                                                                                                     | APR | ACER PLA |  |
|                              |               |                             | DECIDUOUS SHRUBS                                                                                      |     |          |  |
| SOD RESTORATION              | *             | DECIDUOUS SHRUBS            | COUNT                                                                                                 | KEY | BC       |  |
|                              |               |                             | 51                                                                                                    | HMM | HYDRAI   |  |
| * * * *<br>* * * * PLANT BED |               | CONIFEROUS SHRUBS           | CONIFEROUS SHRUBS                                                                                     |     |          |  |
|                              |               |                             | COUNT                                                                                                 | KEY | BC       |  |
|                              |               |                             | 38                                                                                                    | BGV | BUXI     |  |
|                              | G <del></del> | WOOD FENCE AND GATE         | TOTAL TREES TO BE CUT AS PER ARB<br>TOTAL REPLACEMENT REQUIRED AS I<br>TOTAL REPLACEMENT PROVIDED: 19 |     |          |  |
|                              |               |                             |                                                                                                       |     |          |  |