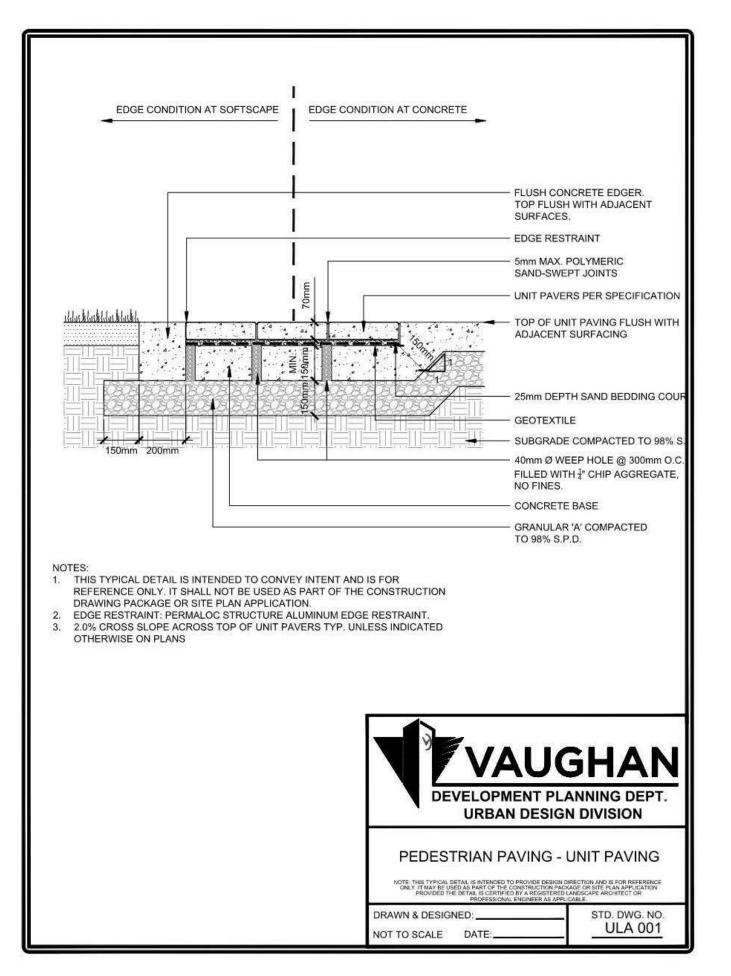

| LANDSCAPE PLAN LEGEND        |               |                             | PLANT L                                                                                               |     |          |  |
|------------------------------|---------------|-----------------------------|-------------------------------------------------------------------------------------------------------|-----|----------|--|
| STRUCTURE                    |               | EXISTING TREE TO REMAIN     | DECIDUOUS TREES                                                                                       |     |          |  |
|                              |               |                             | COUNT                                                                                                 | KEY | BC       |  |
| INTERLOCK                    |               | EXISTING TREE TO BE REMOVED | 2                                                                                                     | FSD | FA       |  |
|                              |               |                             | 2                                                                                                     | AME | AMELA    |  |
|                              |               |                             | 6                                                                                                     | FSF | FAGUS S  |  |
| DRIVEWAY                     |               | PROPOSED TREE               | 2                                                                                                     | QRF | QUERCL   |  |
|                              |               |                             | 6                                                                                                     | APR | ACER PLA |  |
|                              |               |                             | DECIDUOUS SHRUBS                                                                                      |     |          |  |
| SOD RESTORATION              | *             | DECIDUOUS SHRUBS            | COUNT                                                                                                 | KEY | BC       |  |
|                              |               |                             | 51                                                                                                    | HMM | HYDRAI   |  |
| * * * *<br>* * * * PLANT BED |               | CONIFEROUS SHRUBS           | CONIFEROUS SHRUBS                                                                                     |     |          |  |
|                              |               |                             | COUNT                                                                                                 | KEY | BC       |  |
|                              |               |                             | 38                                                                                                    | BGV | BUXI     |  |
|                              | G <del></del> | WOOD FENCE AND GATE         | TOTAL TREES TO BE CUT AS PER ARB<br>TOTAL REPLACEMENT REQUIRED AS I<br>TOTAL REPLACEMENT PROVIDED: 19 |     |          |  |
|                              |               |                             |                                                                                                       |     |          |  |