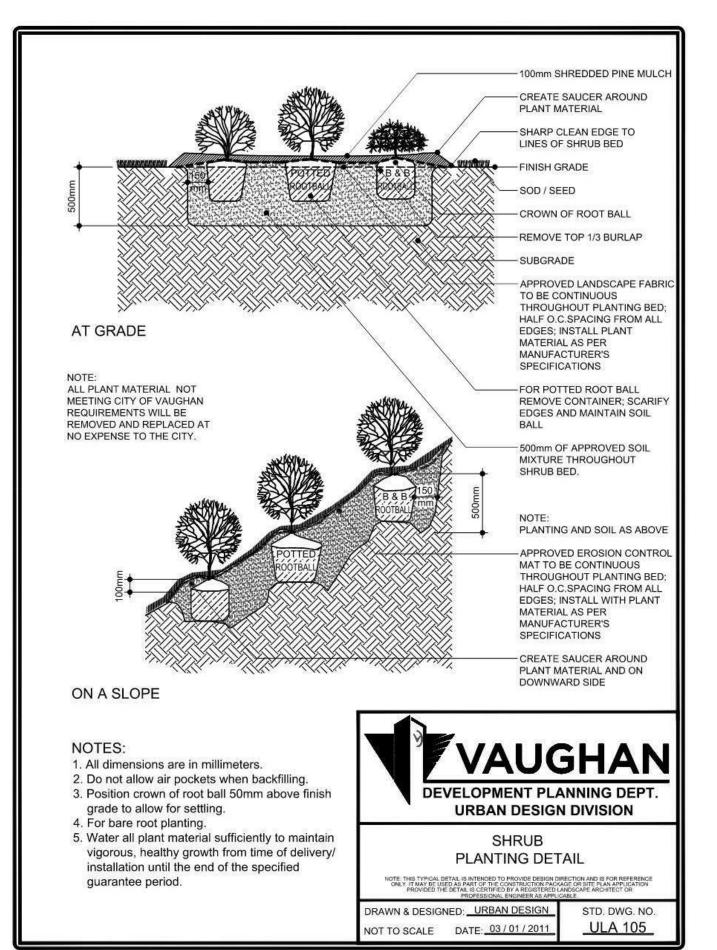

| LANDSCAPE PLAN LEGEND        |               |                             | PLANT L                                                                                               |     |          |  |
|------------------------------|---------------|-----------------------------|-------------------------------------------------------------------------------------------------------|-----|----------|--|
| STRUCTURE                    |               | EXISTING TREE TO REMAIN     | DECIDUOUS TREES                                                                                       |     |          |  |
|                              |               |                             | COUNT                                                                                                 | KEY | BC       |  |
| INTERLOCK                    |               | EXISTING TREE TO BE REMOVED | 2                                                                                                     | FSD | FA       |  |
|                              |               |                             | 2                                                                                                     | AME | AMELA    |  |
|                              |               |                             | 6                                                                                                     | FSF | FAGUS S  |  |
| DRIVEWAY                     |               | PROPOSED TREE               | 2                                                                                                     | QRF | QUERCL   |  |
|                              |               |                             | 6                                                                                                     | APR | ACER PLA |  |
|                              |               |                             | DECIDUOUS SHRUBS                                                                                      |     |          |  |
| SOD RESTORATION              | *             | DECIDUOUS SHRUBS            | COUNT                                                                                                 | KEY | BC       |  |
|                              |               |                             | 51                                                                                                    | HMM | HYDRAI   |  |
| * * * *<br>* * * * PLANT BED |               | CONIFEROUS SHRUBS           | CONIFEROUS SHRUBS                                                                                     |     |          |  |
|                              |               |                             | COUNT                                                                                                 | KEY | BC       |  |
|                              |               |                             | 38                                                                                                    | BGV | BUXI     |  |
|                              | G <del></del> | WOOD FENCE AND GATE         | TOTAL TREES TO BE CUT AS PER ARB<br>TOTAL REPLACEMENT REQUIRED AS I<br>TOTAL REPLACEMENT PROVIDED: 19 |     |          |  |
|                              |               |                             |                                                                                                       |     |          |  |