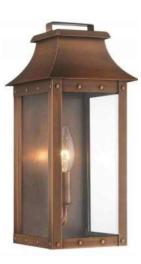

**EAVESTROUGH** & DOWNSPOUT MATERIAL: COPPER

**EXTERIOR** LIGHTING MATERIAL: COPPER STYLE: SCONCE SERIES: ACCLAIM MANCHESTER

SAMPLE BOARD **51 NAPIER STREET**