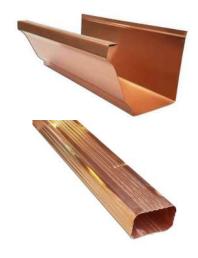

**EAVESTROUGH** & DOWNSPOUT MATERIAL: COPPER

**EXTERIOR** LIGHTING MATERIAL: COPPER STYLE: SCONCE SERIES: ACCLAIM MANCHESTER

SAMPLE BOARD **51 NAPIER STREET**