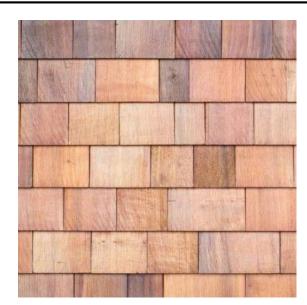

MANUFACTURER: TEXAS OLD

NAME: TIFFANY BROWN

COLOUR: IVORY

BRICK

FC1

STYLE: NATURAL STONE

NAME: TUNDRA CREAM

LIMESTONE RUBBLE