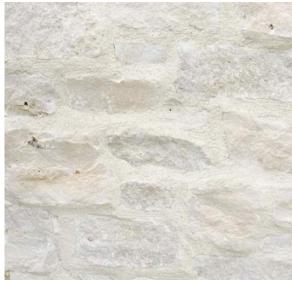

MANUFACTURER: TEXAS OLD

NAME: TIFFANY BROWN

COLOUR: IVORY

BRICK

FC1

STYLE: NATURAL STONE

NAME: TUNDRA CREAM

LIMESTONE RUBBLE