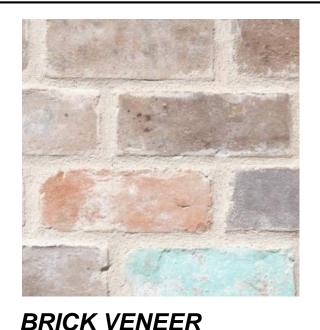

MANUFACTURER: TEXAS OLD

NAME: TIFFANY BROWN

COLOUR: IVORY

BRICK

FC1

STYLE: NATURAL STONE

NAME: TUNDRA CREAM

LIMESTONE RUBBLE