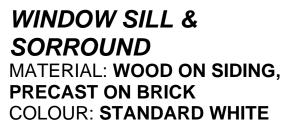

MANUFACTURER: TEXAS OLD

NAME: TIFFANY BROWN

COLOUR: IVORY

BRICK

FC1



STYLE: NATURAL STONE

NAME: TUNDRA CREAM

LIMESTONE RUBBLE

STONE





**CLAPBOARD SIDING** MATERIAL: WOOD COLOUR: WHITE



FAUSTO CORTESE

ARCHITECTS

GARAGE DOOR MATERIAL: WOOD CLAD COLOUR: WHITE OAK

**FRONT DOOR** MATERIAL: WOOD COLOUR: WHITE OAK

**ATTACHMENT 5** 

**51 NAPIER** 



**WINDOWS** MATERIAL: ALUMINUM COLOUR: MATTE SILK GREY STYLE: CASEMENT WITH HORIZONTAL MIDDLE SASH





SOFFIT & FASCIA FRAME MATERIAL: **ALUMINUM VENTED** SOFFIT AND FASCIA COLOUR: WHITE







ROOFING STYLE: CEDAR SHAKES COLOUR: NATURAL

**EAVESTROUGH** & DOWNSPOUT MATERIAL: COPPER



**EXTERIOR** LIGHTING MATERIAL: COPPER STYLE: SCONCE SERIES: ACCLAIM MANCHESTER

SAMPLE BOARD **51 NAPIER STREET**