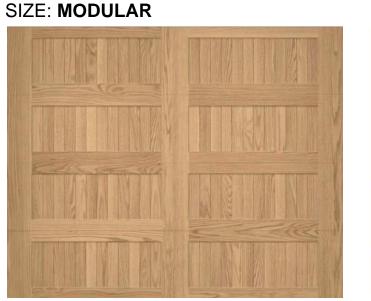

STONE

**CLAPBOARD SIDING** MATERIAL: WOOD COLOUR: WHITE

FAUSTO CORTESE

ARCHITECTS

GARAGE DOOR MATERIAL: WOOD CLAD COLOUR: WHITE OAK

**FRONT DOOR** MATERIAL: WOOD COLOUR: WHITE OAK

**ATTACHMENT 5** 

**51 NAPIER** 