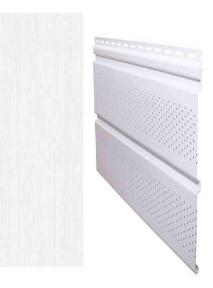

STONE

**CLAPBOARD SIDING** MATERIAL: WOOD COLOUR: WHITE

FAUSTO CORTESE

ARCHITECTS

GARAGE DOOR MATERIAL: WOOD CLAD COLOUR: WHITE OAK

**FRONT DOOR** MATERIAL: WOOD COLOUR: WHITE OAK

**ATTACHMENT 5** 

**51 NAPIER** 

**WINDOWS** MATERIAL: ALUMINUM COLOUR: MATTE SILK GREY STYLE: CASEMENT WITH HORIZONTAL MIDDLE SASH

SOFFIT & FASCIA FRAME MATERIAL: **ALUMINUM VENTED** SOFFIT AND FASCIA COLOUR: WHITE

ROOFING STYLE: CEDAR SHAKES COLOUR: NATURAL