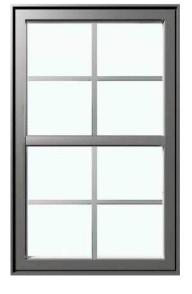

**WINDOWS** MATERIAL: ALUMINUM COLOUR: MATTE SILK GREY STYLE: CASEMENT WITH HORIZONTAL MIDDLE SASH

SOFFIT & FASCIA FRAME MATERIAL: **ALUMINUM VENTED** SOFFIT AND FASCIA COLOUR: WHITE

ROOFING STYLE: CEDAR SHAKES COLOUR: NATURAL