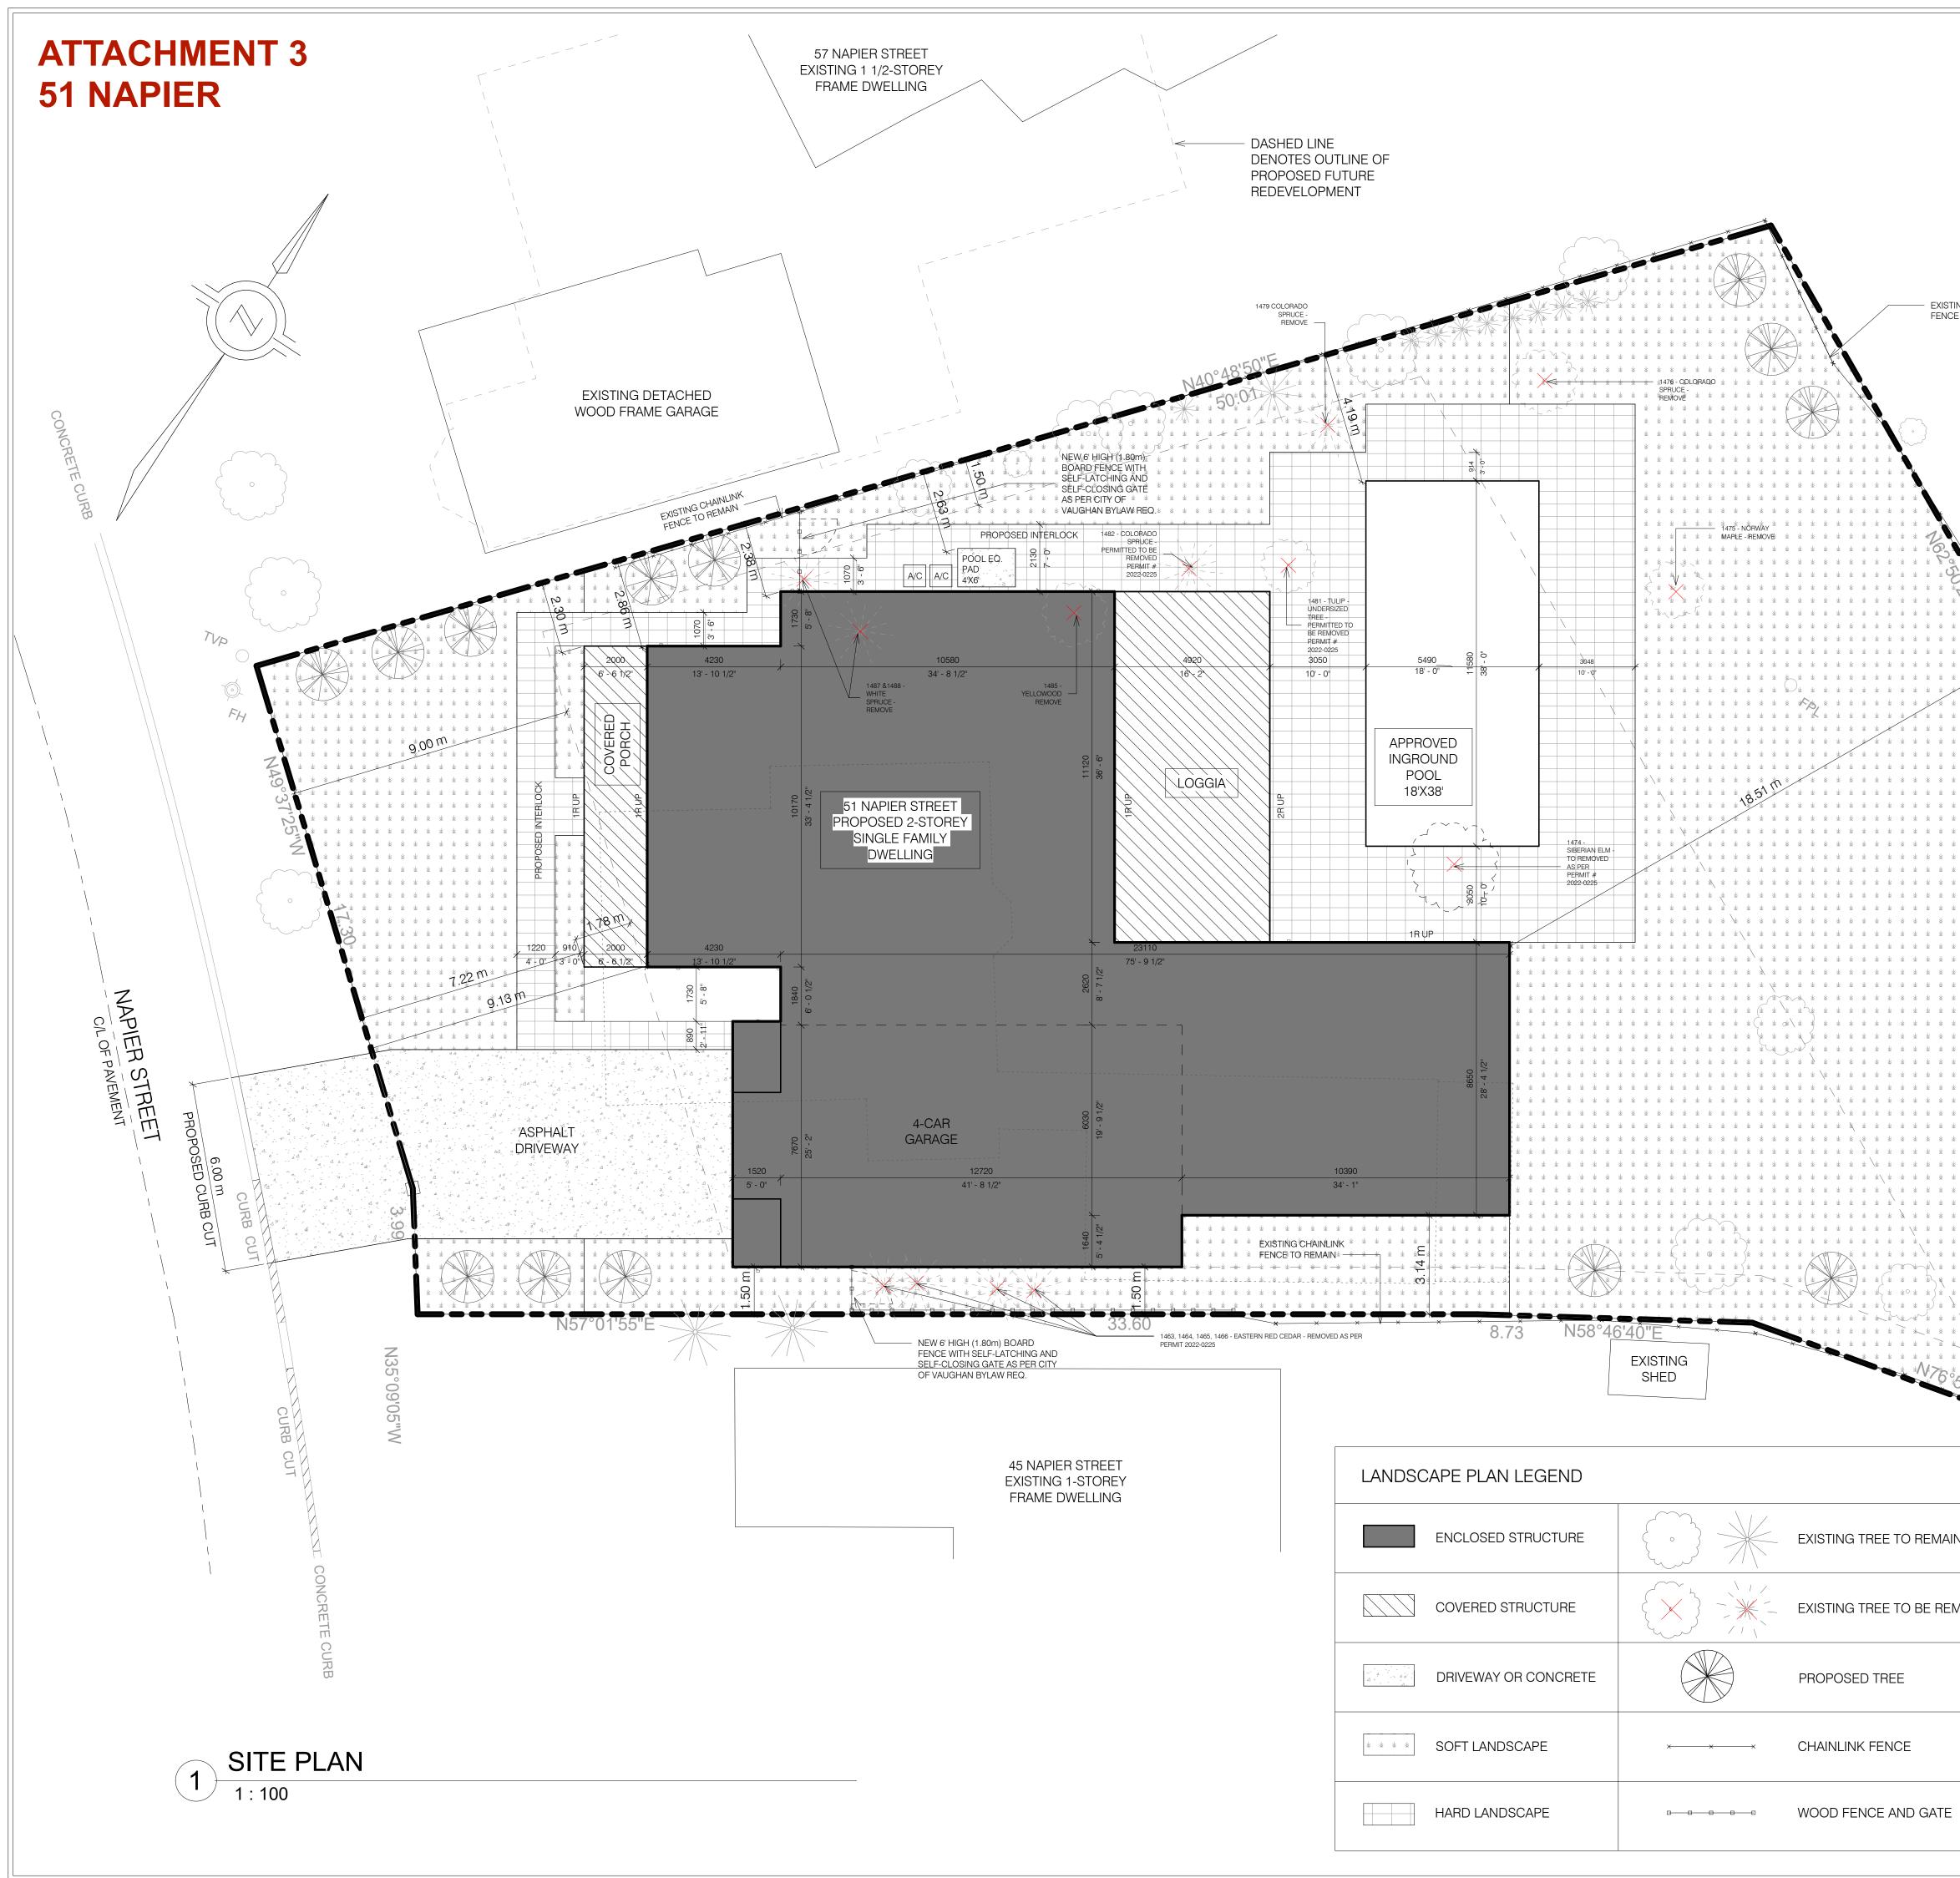

## QITE DEVELODMENT

|                                         | SITE DEVE                     | LOPME                                        | NT                                                        |                                                                                                                                                                                                                                                                                                                                                                                                                                                                                                                                                                                                                                                                                                                                                                                                                                                                                                                                                                                                                                                                                                                                                                                                                                         |
|-----------------------------------------|-------------------------------|----------------------------------------------|-----------------------------------------------------------|-----------------------------------------------------------------------------------------------------------------------------------------------------------------------------------------------------------------------------------------------------------------------------------------------------------------------------------------------------------------------------------------------------------------------------------------------------------------------------------------------------------------------------------------------------------------------------------------------------------------------------------------------------------------------------------------------------------------------------------------------------------------------------------------------------------------------------------------------------------------------------------------------------------------------------------------------------------------------------------------------------------------------------------------------------------------------------------------------------------------------------------------------------------------------------------------------------------------------------------------|
|                                         |                               | ZONE<br>R1B(EN)- 336                         | PROVIDED                                                  |                                                                                                                                                                                                                                                                                                                                                                                                                                                                                                                                                                                                                                                                                                                                                                                                                                                                                                                                                                                                                                                                                                                                                                                                                                         |
|                                         | ZONE                          | (BY-LÁW<br>01-2021)                          | m2                                                        |                                                                                                                                                                                                                                                                                                                                                                                                                                                                                                                                                                                                                                                                                                                                                                                                                                                                                                                                                                                                                                                                                                                                                                                                                                         |
|                                         | TOTAL LOT AREA                | 600 m2                                       | 1707 m2                                                   |                                                                                                                                                                                                                                                                                                                                                                                                                                                                                                                                                                                                                                                                                                                                                                                                                                                                                                                                                                                                                                                                                                                                                                                                                                         |
|                                         | LOT FRONTAGE                  | 18 m                                         | 21.28 m (EXISTING)                                        |                                                                                                                                                                                                                                                                                                                                                                                                                                                                                                                                                                                                                                                                                                                                                                                                                                                                                                                                                                                                                                                                                                                                                                                                                                         |
|                                         |                               |                                              | 23.04%                                                    |                                                                                                                                                                                                                                                                                                                                                                                                                                                                                                                                                                                                                                                                                                                                                                                                                                                                                                                                                                                                                                                                                                                                                                                                                                         |
| EXISTING CHAINLINK<br>FENCE TO REMAIN   | HOUSE COVERAGE                | -                                            | 393.33 m2                                                 |                                                                                                                                                                                                                                                                                                                                                                                                                                                                                                                                                                                                                                                                                                                                                                                                                                                                                                                                                                                                                                                                                                                                                                                                                                         |
|                                         |                               |                                              | 3.20%                                                     |                                                                                                                                                                                                                                                                                                                                                                                                                                                                                                                                                                                                                                                                                                                                                                                                                                                                                                                                                                                                                                                                                                                                                                                                                                         |
|                                         | REAR LOGGIA COVERAGE          | -                                            | 54.74 m2                                                  |                                                                                                                                                                                                                                                                                                                                                                                                                                                                                                                                                                                                                                                                                                                                                                                                                                                                                                                                                                                                                                                                                                                                                                                                                                         |
|                                         |                               |                                              | 1.19%                                                     |                                                                                                                                                                                                                                                                                                                                                                                                                                                                                                                                                                                                                                                                                                                                                                                                                                                                                                                                                                                                                                                                                                                                                                                                                                         |
|                                         | FRONT PORCH COVERAGE          | -                                            | 20.34m2                                                   |                                                                                                                                                                                                                                                                                                                                                                                                                                                                                                                                                                                                                                                                                                                                                                                                                                                                                                                                                                                                                                                                                                                                                                                                                                         |
|                                         |                               |                                              | 27.44 %                                                   |                                                                                                                                                                                                                                                                                                                                                                                                                                                                                                                                                                                                                                                                                                                                                                                                                                                                                                                                                                                                                                                                                                                                                                                                                                         |
|                                         | TOTAL COVERAGE                | 40%                                          | 468.41 m2                                                 |                                                                                                                                                                                                                                                                                                                                                                                                                                                                                                                                                                                                                                                                                                                                                                                                                                                                                                                                                                                                                                                                                                                                                                                                                                         |
| * * * * * * * * * * * * * * * * * * *   | MAX. HEIGHT                   | 8.50 m                                       | 8.39 m                                                    |                                                                                                                                                                                                                                                                                                                                                                                                                                                                                                                                                                                                                                                                                                                                                                                                                                                                                                                                                                                                                                                                                                                                                                                                                                         |
| * * * * * * * * * * * * * * * * * * * * | FRONT SETBACK                 | 9.00 m                                       | 9.13 m                                                    |                                                                                                                                                                                                                                                                                                                                                                                                                                                                                                                                                                                                                                                                                                                                                                                                                                                                                                                                                                                                                                                                                                                                                                                                                                         |
| * * * * * * * * * * * * * * * * * * * * | REAR SETBACK                  | 12.00 m                                      | 18.51 m                                                   |                                                                                                                                                                                                                                                                                                                                                                                                                                                                                                                                                                                                                                                                                                                                                                                                                                                                                                                                                                                                                                                                                                                                                                                                                                         |
| x x x x x x x x x x x x x x x x x x x   | INTERIOR SETBACK - SOUTH      | 1.50 m                                       | 1.50 m                                                    |                                                                                                                                                                                                                                                                                                                                                                                                                                                                                                                                                                                                                                                                                                                                                                                                                                                                                                                                                                                                                                                                                                                                                                                                                                         |
| * * * * * * * * * * * * * * * * * * * * | INTERIOR SETBACK - NORTH      | 1.50 m                                       | 2.38 m                                                    |                                                                                                                                                                                                                                                                                                                                                                                                                                                                                                                                                                                                                                                                                                                                                                                                                                                                                                                                                                                                                                                                                                                                                                                                                                         |
|                                         | REAR YARD SOFT<br>LANDSCAPING | 351.96m2<br>[60% OF<br>(721.6m2 -<br>135m2)] | 671.50 m2                                                 |                                                                                                                                                                                                                                                                                                                                                                                                                                                                                                                                                                                                                                                                                                                                                                                                                                                                                                                                                                                                                                                                                                                                                                                                                                         |
|                                         |                               |                                              |                                                           | 9         ISSUED FOR HERITAGE SUBMISSION         2024-02-02           7         ISSUED FOR CLENT APPROVAL         2024-01-03           8         SSUED FOR CLENT APPROVAL         2024-01-17           5         ISSUED FOR CLENT APPROVAL         2024-01-17           5         ISSUED FOR CLENT REVEW         2024-01-17           5         ISSUED FOR CLENT REVEW         2024-01-16           3         ISSUED FOR CLENT REVEW         2024-01-13           4         ISSUED FOR CLENT REVEW         2024-01-14           4         ISSUED FOR CLENT REVEW         2024-01-13           3         ISSUED FOR CLENT REVEW         2024-01-03           1         ISSUED FOR CLENT REVEW         2024-01-03           2         ISSUED FOR CLENT REVEW         2024-01-03           1         ISSUED FOR CLENT REVEW         2024-01-04           ISSUED FOR SULDING PERMIT         ISSUED FOR SULDING PERMIT |
| REMAIN                                  |                               |                                              | <ul> <li>※ 不不不不不不不不不不不不不不不不不不不不不不不不不不不不不不不不不不不不</li></ul> |                                                                                                                                                                                                                                                                                                                                                                                                                                                                                                                                                                                                                                                                                                                                                                                                                                                                                                                                                                                                                                                                                                                                                                                                                                         |
| BE REMOVED                              |                               |                                              |                                                           | FAUSTO CORTESE         A R C H I T E C T S         3590 RUTHERFORD RD. UNIT 7         VAUGHAN, ONTARIO, L4H 3T8         416-806-7000         FCORTESE@FCARCHITECTS.CA         DRAWING:         NEW SINGLE FAMILY         DWELLING         51 NAPIER STREET,         KLEINBURG, ON         DRAWING:         PROJECT NO:         12/22/23         PROJECT NO:         12/22/23         DRAWING NO:         SCALE:         1 100         DRAWING NO:         A 1 000                                                                                                                                                                                                                                                                                                                                                                                                                                                                                                                                                                                                                                                                                                                                                                       |