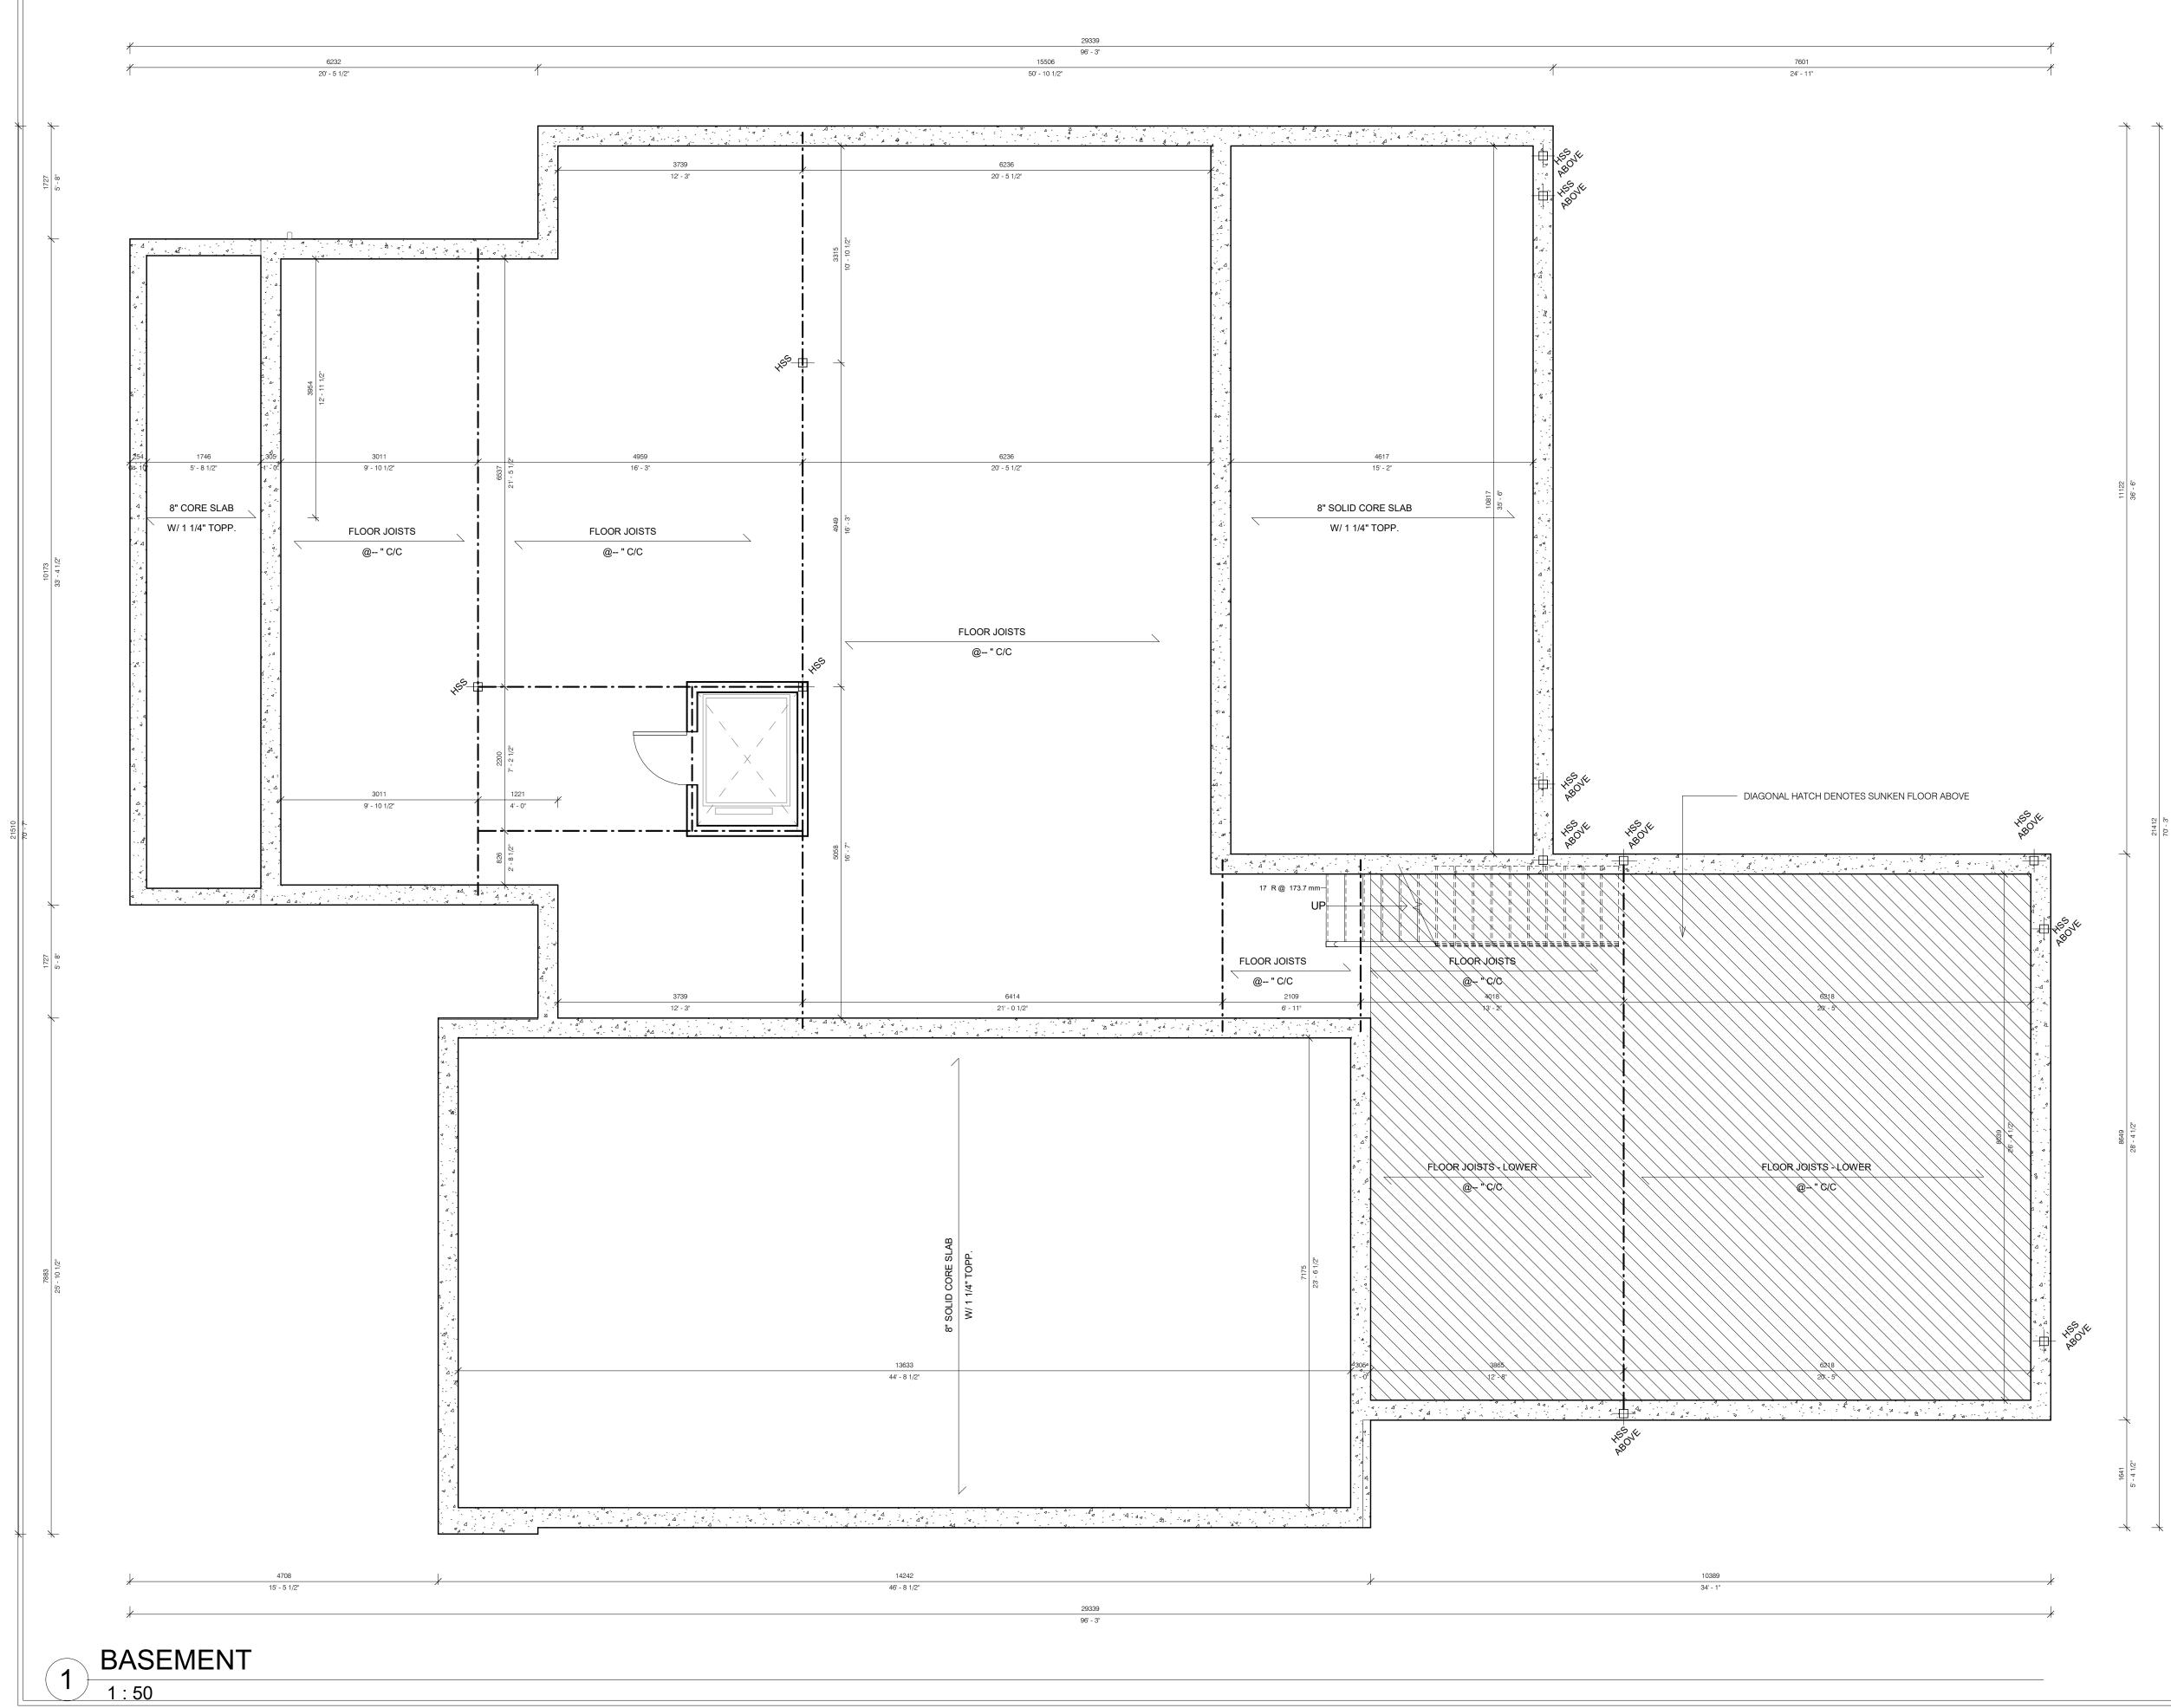

|                 | LEGEND                                                              |
|-----------------|---------------------------------------------------------------------|
|                 | DESCRIPTION                                                         |
| S.D.            | SMOKE DETECTOR & CARBON MONOXIDE DETECTOR INTER LINKED<br>W/ PROBE  |
|                 | STEEL POST                                                          |
|                 | STEEL POST ABOVE                                                    |
| ₩ <sup>65</sup> | SB - SOLID BEARING TO MATCH<br>BEAM/LINTEL PLY - MIN. (3)-2"X6" SPF |
| - 1 - BB.       | P.L POINT LOAD FROM ABOVE                                           |
| D#              | DOOR TYPE                                                           |
| <i>(###)</i>    | WINDOW TYPE                                                         |
| M#              | MATERIAL TAG                                                        |