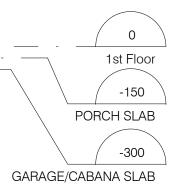

## QITE DEVELODMENT

|                                         | SITE DEVE                     | LOPME                                        | NT                                                        |                                                                                                                                                                                                                                                                                                                                                                                                                                                                                                                                                                                                                                                                                                                                                                                                                                                                                                                                                                                                                                                                                                                                                                                                                                         |
|-----------------------------------------|-------------------------------|----------------------------------------------|-----------------------------------------------------------|-----------------------------------------------------------------------------------------------------------------------------------------------------------------------------------------------------------------------------------------------------------------------------------------------------------------------------------------------------------------------------------------------------------------------------------------------------------------------------------------------------------------------------------------------------------------------------------------------------------------------------------------------------------------------------------------------------------------------------------------------------------------------------------------------------------------------------------------------------------------------------------------------------------------------------------------------------------------------------------------------------------------------------------------------------------------------------------------------------------------------------------------------------------------------------------------------------------------------------------------|
|                                         |                               | ZONE<br>R1B(EN)- 336                         | PROVIDED                                                  |                                                                                                                                                                                                                                                                                                                                                                                                                                                                                                                                                                                                                                                                                                                                                                                                                                                                                                                                                                                                                                                                                                                                                                                                                                         |
|                                         | ZONE                          | (BY-LÁW<br>01-2021)                          | m2                                                        |                                                                                                                                                                                                                                                                                                                                                                                                                                                                                                                                                                                                                                                                                                                                                                                                                                                                                                                                                                                                                                                                                                                                                                                                                                         |
|                                         | TOTAL LOT AREA                | 600 m2                                       | 1707 m2                                                   |                                                                                                                                                                                                                                                                                                                                                                                                                                                                                                                                                                                                                                                                                                                                                                                                                                                                                                                                                                                                                                                                                                                                                                                                                                         |
|                                         | LOT FRONTAGE                  | 18 m                                         | 21.28 m (EXISTING)                                        |                                                                                                                                                                                                                                                                                                                                                                                                                                                                                                                                                                                                                                                                                                                                                                                                                                                                                                                                                                                                                                                                                                                                                                                                                                         |
|                                         |                               |                                              | 23.04%                                                    |                                                                                                                                                                                                                                                                                                                                                                                                                                                                                                                                                                                                                                                                                                                                                                                                                                                                                                                                                                                                                                                                                                                                                                                                                                         |
| EXISTING CHAINLINK<br>FENCE TO REMAIN   | HOUSE COVERAGE                | -                                            | 393.33 m2                                                 |                                                                                                                                                                                                                                                                                                                                                                                                                                                                                                                                                                                                                                                                                                                                                                                                                                                                                                                                                                                                                                                                                                                                                                                                                                         |
|                                         |                               |                                              | 3.20%                                                     |                                                                                                                                                                                                                                                                                                                                                                                                                                                                                                                                                                                                                                                                                                                                                                                                                                                                                                                                                                                                                                                                                                                                                                                                                                         |
|                                         | REAR LOGGIA COVERAGE          | -                                            | 54.74 m2                                                  |                                                                                                                                                                                                                                                                                                                                                                                                                                                                                                                                                                                                                                                                                                                                                                                                                                                                                                                                                                                                                                                                                                                                                                                                                                         |
|                                         |                               |                                              | 1.19%                                                     |                                                                                                                                                                                                                                                                                                                                                                                                                                                                                                                                                                                                                                                                                                                                                                                                                                                                                                                                                                                                                                                                                                                                                                                                                                         |
|                                         | FRONT PORCH COVERAGE          | -                                            | 20.34m2                                                   |                                                                                                                                                                                                                                                                                                                                                                                                                                                                                                                                                                                                                                                                                                                                                                                                                                                                                                                                                                                                                                                                                                                                                                                                                                         |
|                                         |                               |                                              | 27.44 %                                                   |                                                                                                                                                                                                                                                                                                                                                                                                                                                                                                                                                                                                                                                                                                                                                                                                                                                                                                                                                                                                                                                                                                                                                                                                                                         |
|                                         | TOTAL COVERAGE                | 40%                                          | 468.41 m2                                                 |                                                                                                                                                                                                                                                                                                                                                                                                                                                                                                                                                                                                                                                                                                                                                                                                                                                                                                                                                                                                                                                                                                                                                                                                                                         |
| * * * * * * * * * * * * * * * * * * *   | MAX. HEIGHT                   | 8.50 m                                       | 8.39 m                                                    |                                                                                                                                                                                                                                                                                                                                                                                                                                                                                                                                                                                                                                                                                                                                                                                                                                                                                                                                                                                                                                                                                                                                                                                                                                         |
| * * * * * * * * * * * * * * * * * * * * | FRONT SETBACK                 | 9.00 m                                       | 9.13 m                                                    |                                                                                                                                                                                                                                                                                                                                                                                                                                                                                                                                                                                                                                                                                                                                                                                                                                                                                                                                                                                                                                                                                                                                                                                                                                         |
| * * * * * * * * * * * * * * * * * * * * | REAR SETBACK                  | 12.00 m                                      | 18.51 m                                                   |                                                                                                                                                                                                                                                                                                                                                                                                                                                                                                                                                                                                                                                                                                                                                                                                                                                                                                                                                                                                                                                                                                                                                                                                                                         |
| x x x x x x x x x x x x x x x x x x x   | INTERIOR SETBACK - SOUTH      | 1.50 m                                       | 1.50 m                                                    |                                                                                                                                                                                                                                                                                                                                                                                                                                                                                                                                                                                                                                                                                                                                                                                                                                                                                                                                                                                                                                                                                                                                                                                                                                         |
| * * * * * * * * * * * * * * * * * * * * | INTERIOR SETBACK - NORTH      | 1.50 m                                       | 2.38 m                                                    |                                                                                                                                                                                                                                                                                                                                                                                                                                                                                                                                                                                                                                                                                                                                                                                                                                                                                                                                                                                                                                                                                                                                                                                                                                         |
|                                         | REAR YARD SOFT<br>LANDSCAPING | 351.96m2<br>[60% OF<br>(721.6m2 -<br>135m2)] | 671.50 m2                                                 |                                                                                                                                                                                                                                                                                                                                                                                                                                                                                                                                                                                                                                                                                                                                                                                                                                                                                                                                                                                                                                                                                                                                                                                                                                         |
|                                         |                               |                                              |                                                           | 9         ISSUED FOR HERITAGE SUBMISSION         2024-02-02           7         ISSUED FOR CLENT APPROVAL         2024-01-03           8         SSUED FOR CLENT APPROVAL         2024-01-17           5         ISSUED FOR CLENT APPROVAL         2024-01-17           5         ISSUED FOR CLENT REVEW         2024-01-17           5         ISSUED FOR CLENT REVEW         2024-01-16           3         ISSUED FOR CLENT REVEW         2024-01-13           4         ISSUED FOR CLENT REVEW         2024-01-14           4         ISSUED FOR CLENT REVEW         2024-01-13           3         ISSUED FOR CLENT REVEW         2024-01-03           1         ISSUED FOR CLENT REVEW         2024-01-03           2         ISSUED FOR CLENT REVEW         2024-01-03           1         ISSUED FOR CLENT REVEW         2024-01-04           ISSUED FOR SULDING PERMIT         ISSUED FOR SULDING PERMIT |
| REMAIN                                  |                               |                                              | <ul> <li>※ 不不不不不不不不不不不不不不不不不不不不不不不不不不不不不不不不不不不不</li></ul> |                                                                                                                                                                                                                                                                                                                                                                                                                                                                                                                                                                                                                                                                                                                                                                                                                                                                                                                                                                                                                                                                                                                                                                                                                                         |
| BE REMOVED                              |                               |                                              |                                                           | FAUSTO CORTESE         A R C H I T E C T S         3590 RUTHERFORD RD. UNIT 7         VAUGHAN, ONTARIO, L4H 3T8         416-806-7000         FCORTESE@FCARCHITECTS.CA         DRAWING:         NEW SINGLE FAMILY         DWELLING         51 NAPIER STREET,         KLEINBURG, ON         DRAWING:         PROJECT NO:         12/22/23         PROJECT NO:         12/22/23         DRAWING NO:         SCALE:         1 100         DRAWING NO:         A 1 000                                                                                                                                                                                                                                                                                                                                                                                                                                                                                                                                                                                                                                                                                                                                                                       |