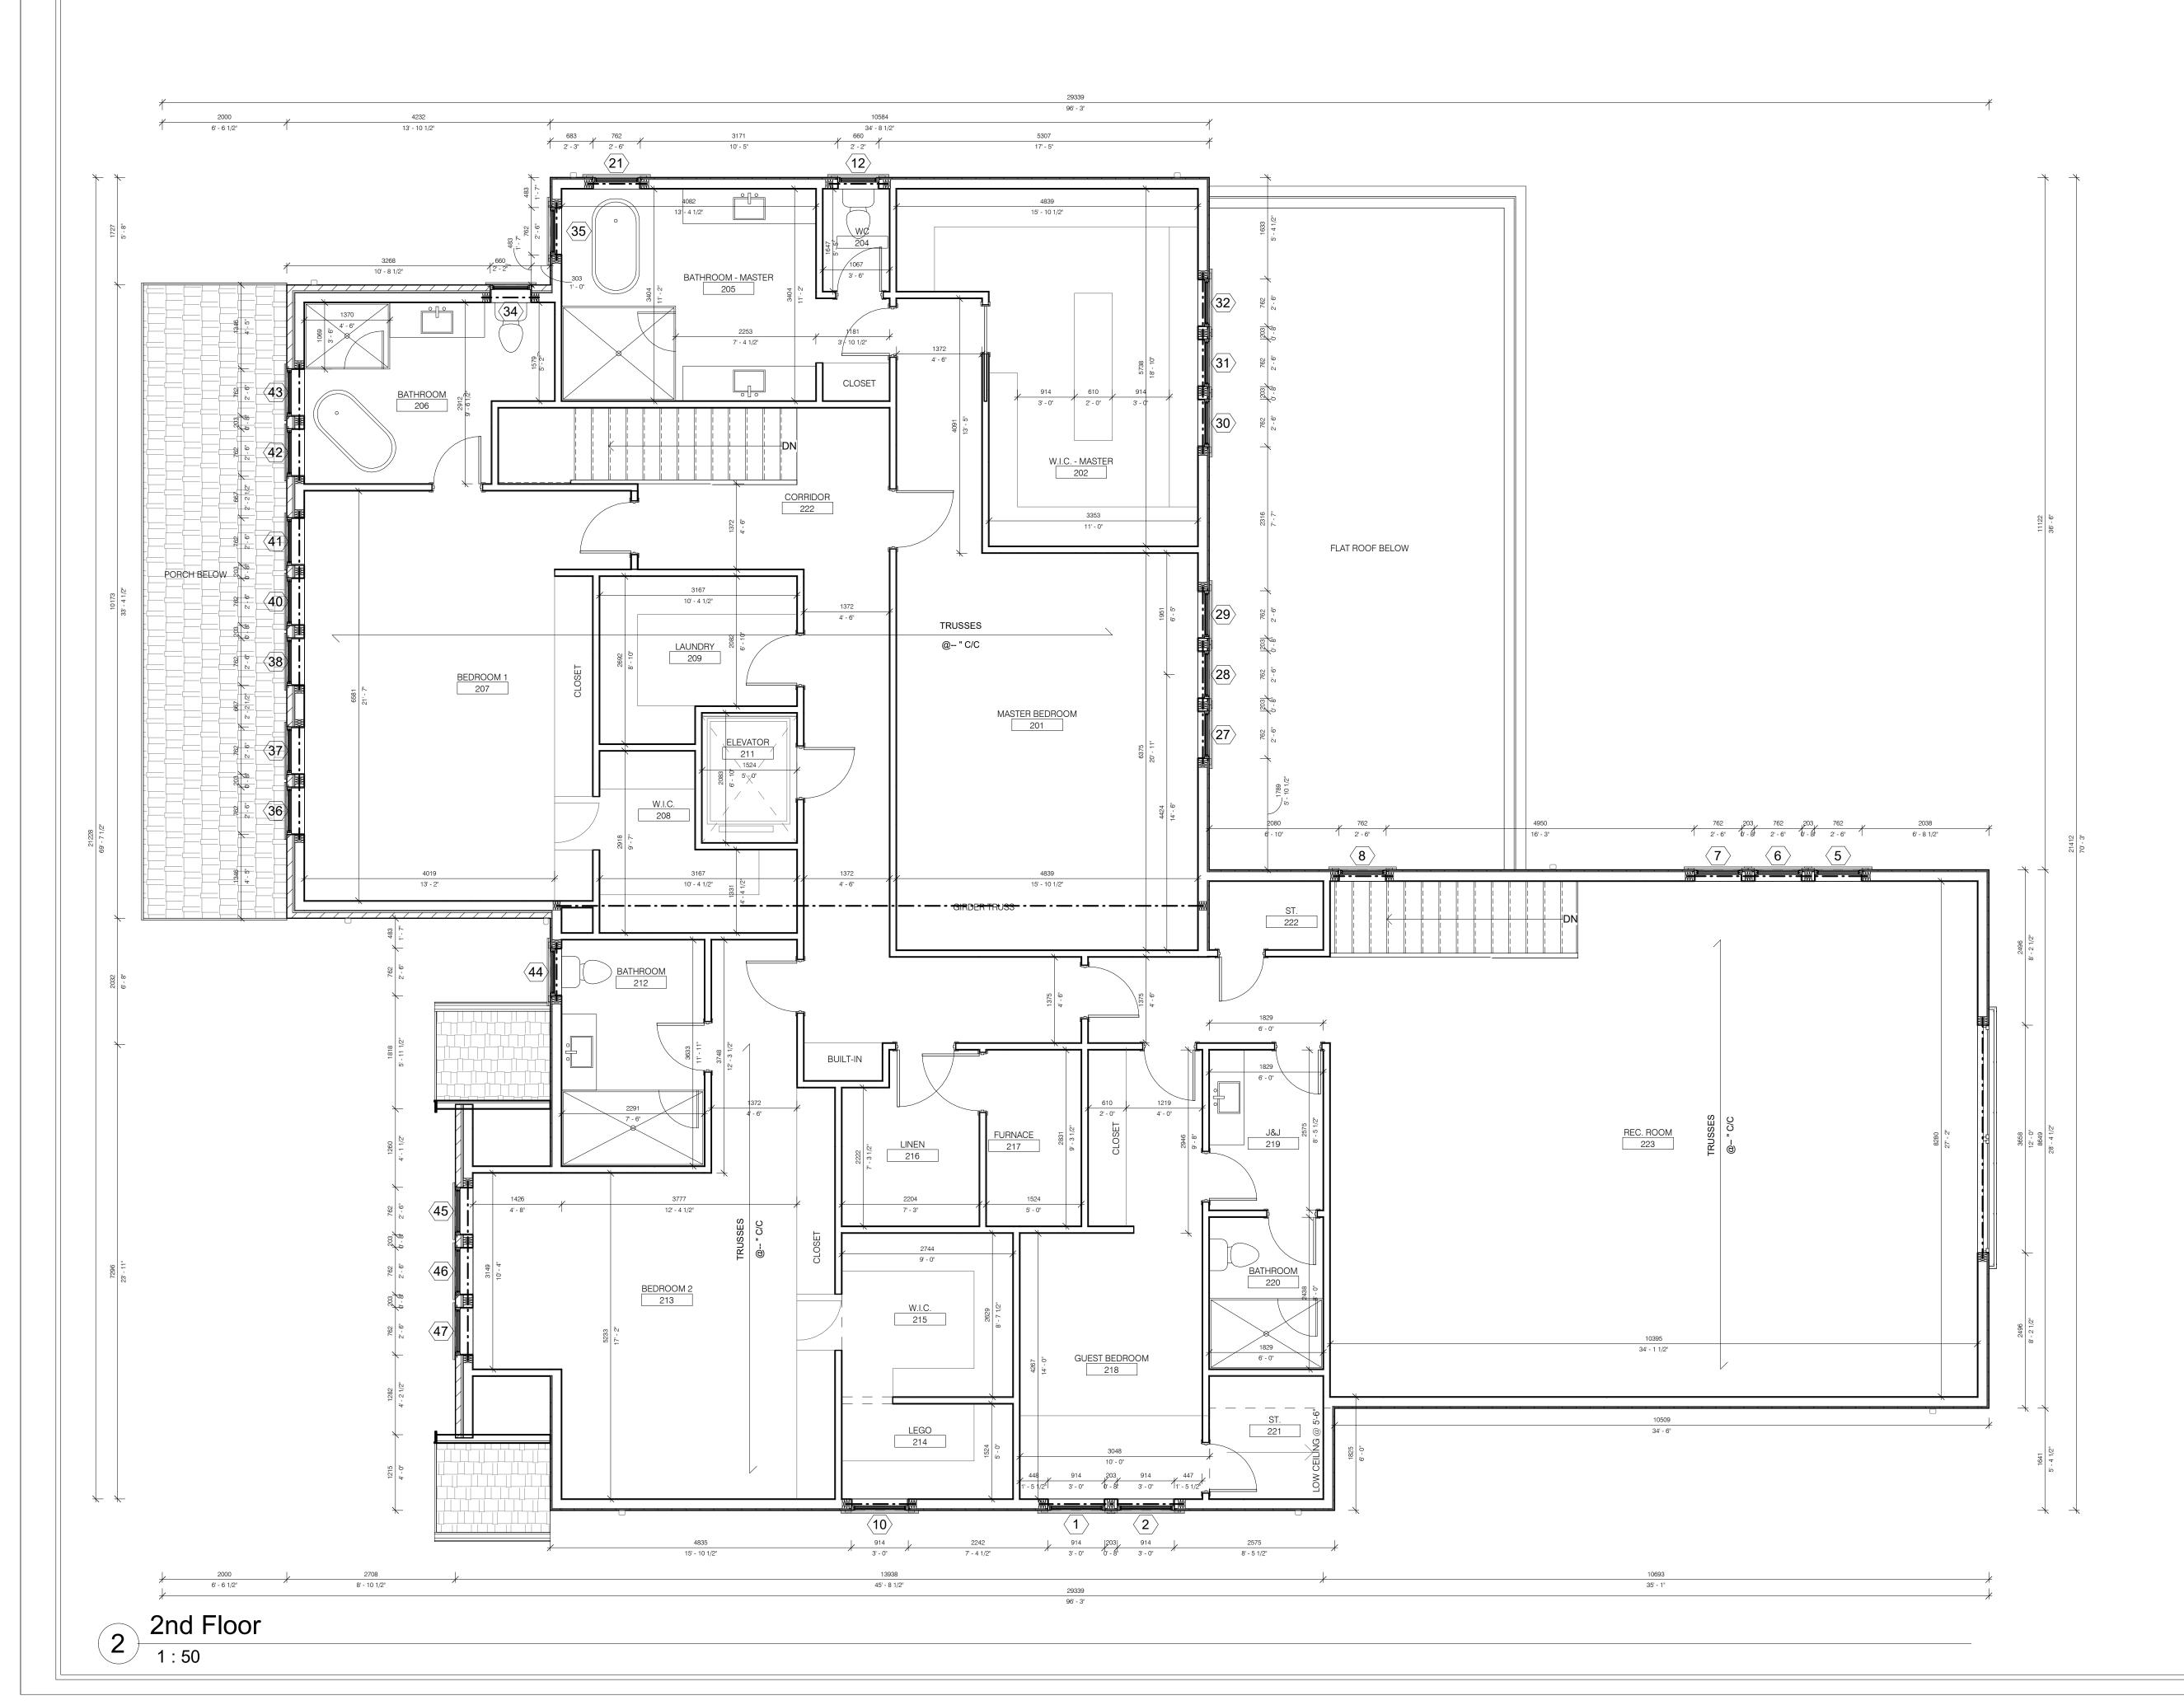

|                 | LEGEND                                                              |
|-----------------|---------------------------------------------------------------------|
|                 | DESCRIPTION                                                         |
| S.D.            | SMOKE DETECTOR & CARBON MONOXIDE DETECTOR INTER LINKED<br>W/ PROBE  |
|                 | STEEL POST                                                          |
|                 | STEEL POST ABOVE                                                    |
| ₩ <sup>65</sup> | SB - SOLID BEARING TO MATCH<br>BEAM/LINTEL PLY - MIN. (3)-2"X6" SPF |
| - 1 - BB.       | P.L POINT LOAD FROM ABOVE                                           |
| D#              | DOOR TYPE                                                           |
| <i>(###)</i>    | WINDOW TYPE                                                         |
| M#              | MATERIAL TAG                                                        |