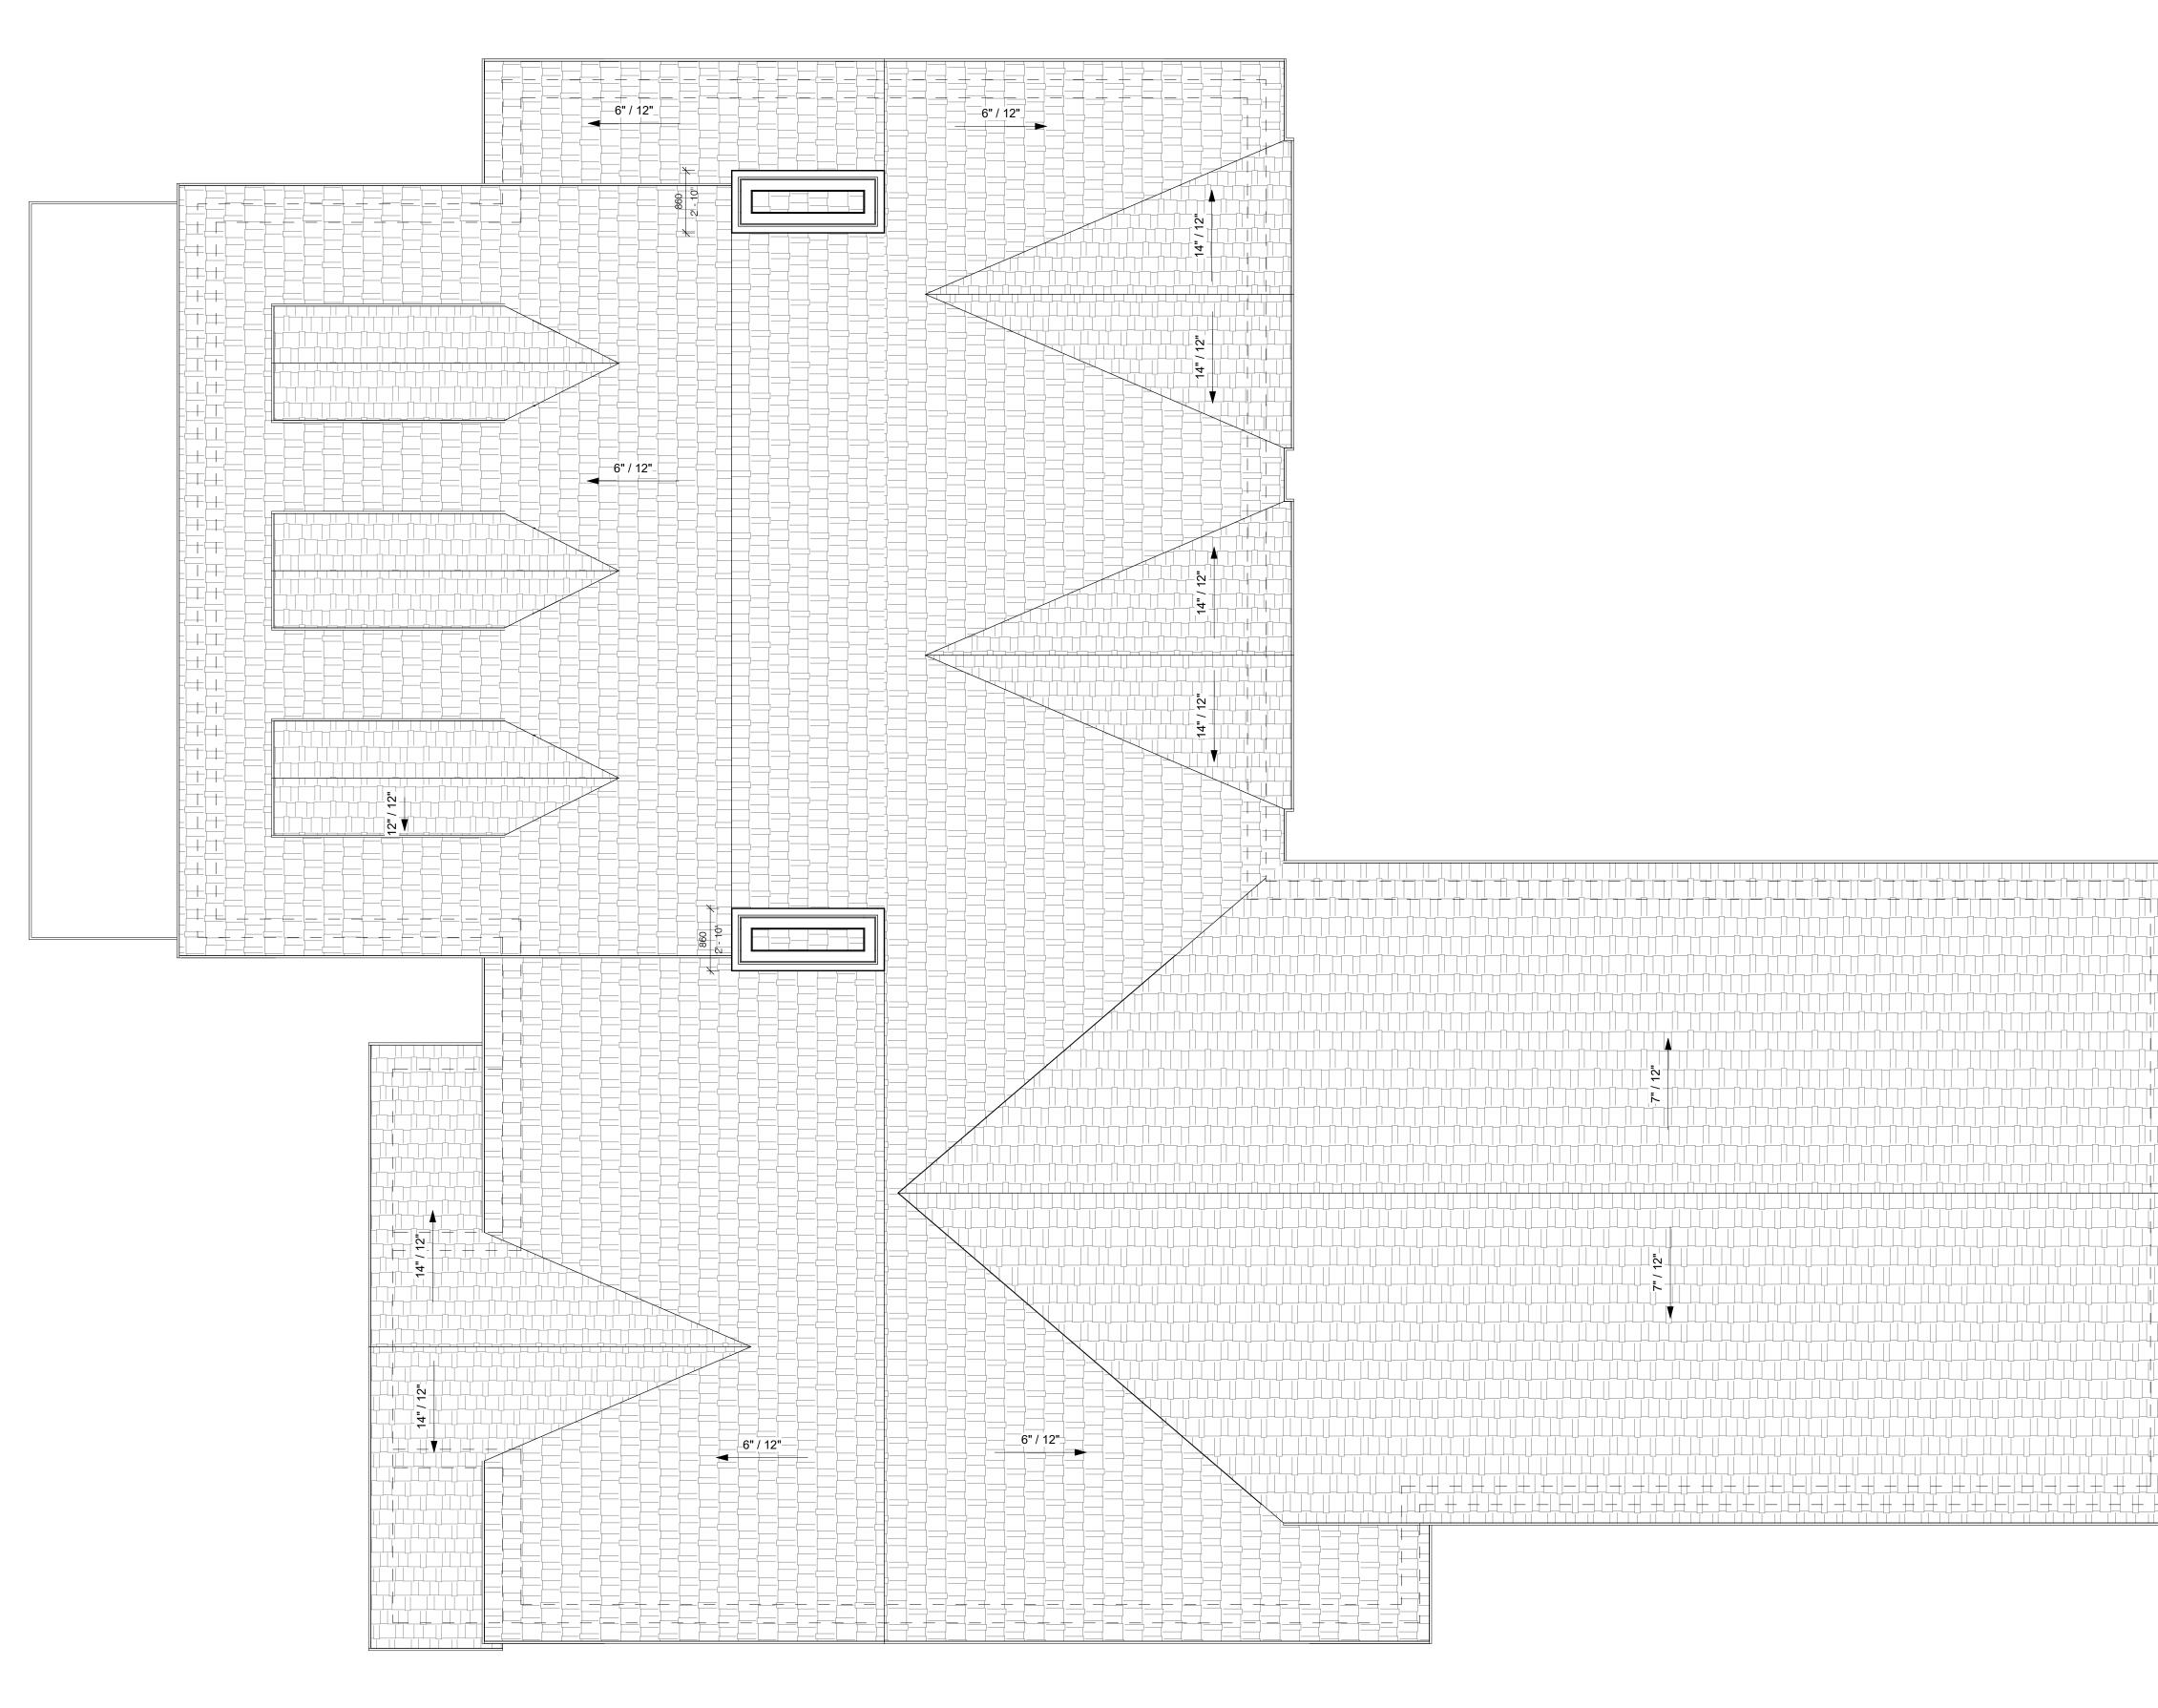

RIPTION                                                         |
| S.D.            | SMOKE DETECTOR & CARBON MONOXIDE DETECTOR INTER LINKED<br>W/ PROBE  |
| -               | STEEL POST                                                          |
| - HASA          | STEEL POST ABOVE                                                    |
| ₩ <sup>58</sup> | SB - SOLID BEARING TO MATCH<br>BEAM/LINTEL PLY - MIN. (3)-2"X6" SPF |
| - 1 - pB.       | P.L POINT LOAD FROM ABOVE                                           |
| D#              | DOOR TYPE                                                           |
| (###)           | WINDOW TYPE                                                         |
| M#              | MATERIAL TAG                                                        |



24" x 36"



1 T/O ROOF 1 : 50



24" x 36"





|                              | Limiting | Glazed                |                        | Allowable Glazed | Glazed    |
|------------------------------|----------|-----------------------|------------------------|------------------|-----------|
| Elevation                    | Distance | Opening Area          | Wall Area              | Opening          | Opening % |
|                              |          |                       |                        |                  |           |
| WEST (FRONT)                 | 17.00 m  | 23.41 m <sup>2</sup>  | 142.60 m <sup>2</sup>  | 100%             | 16.42%    |
| EAST (REAR)                  | 18.50 m  | 51.65 m <sup>2</sup>  | 140.20 m <sup>2</sup>  | 100%             | 36.84%    |
| SOUTH (INTERIOR)