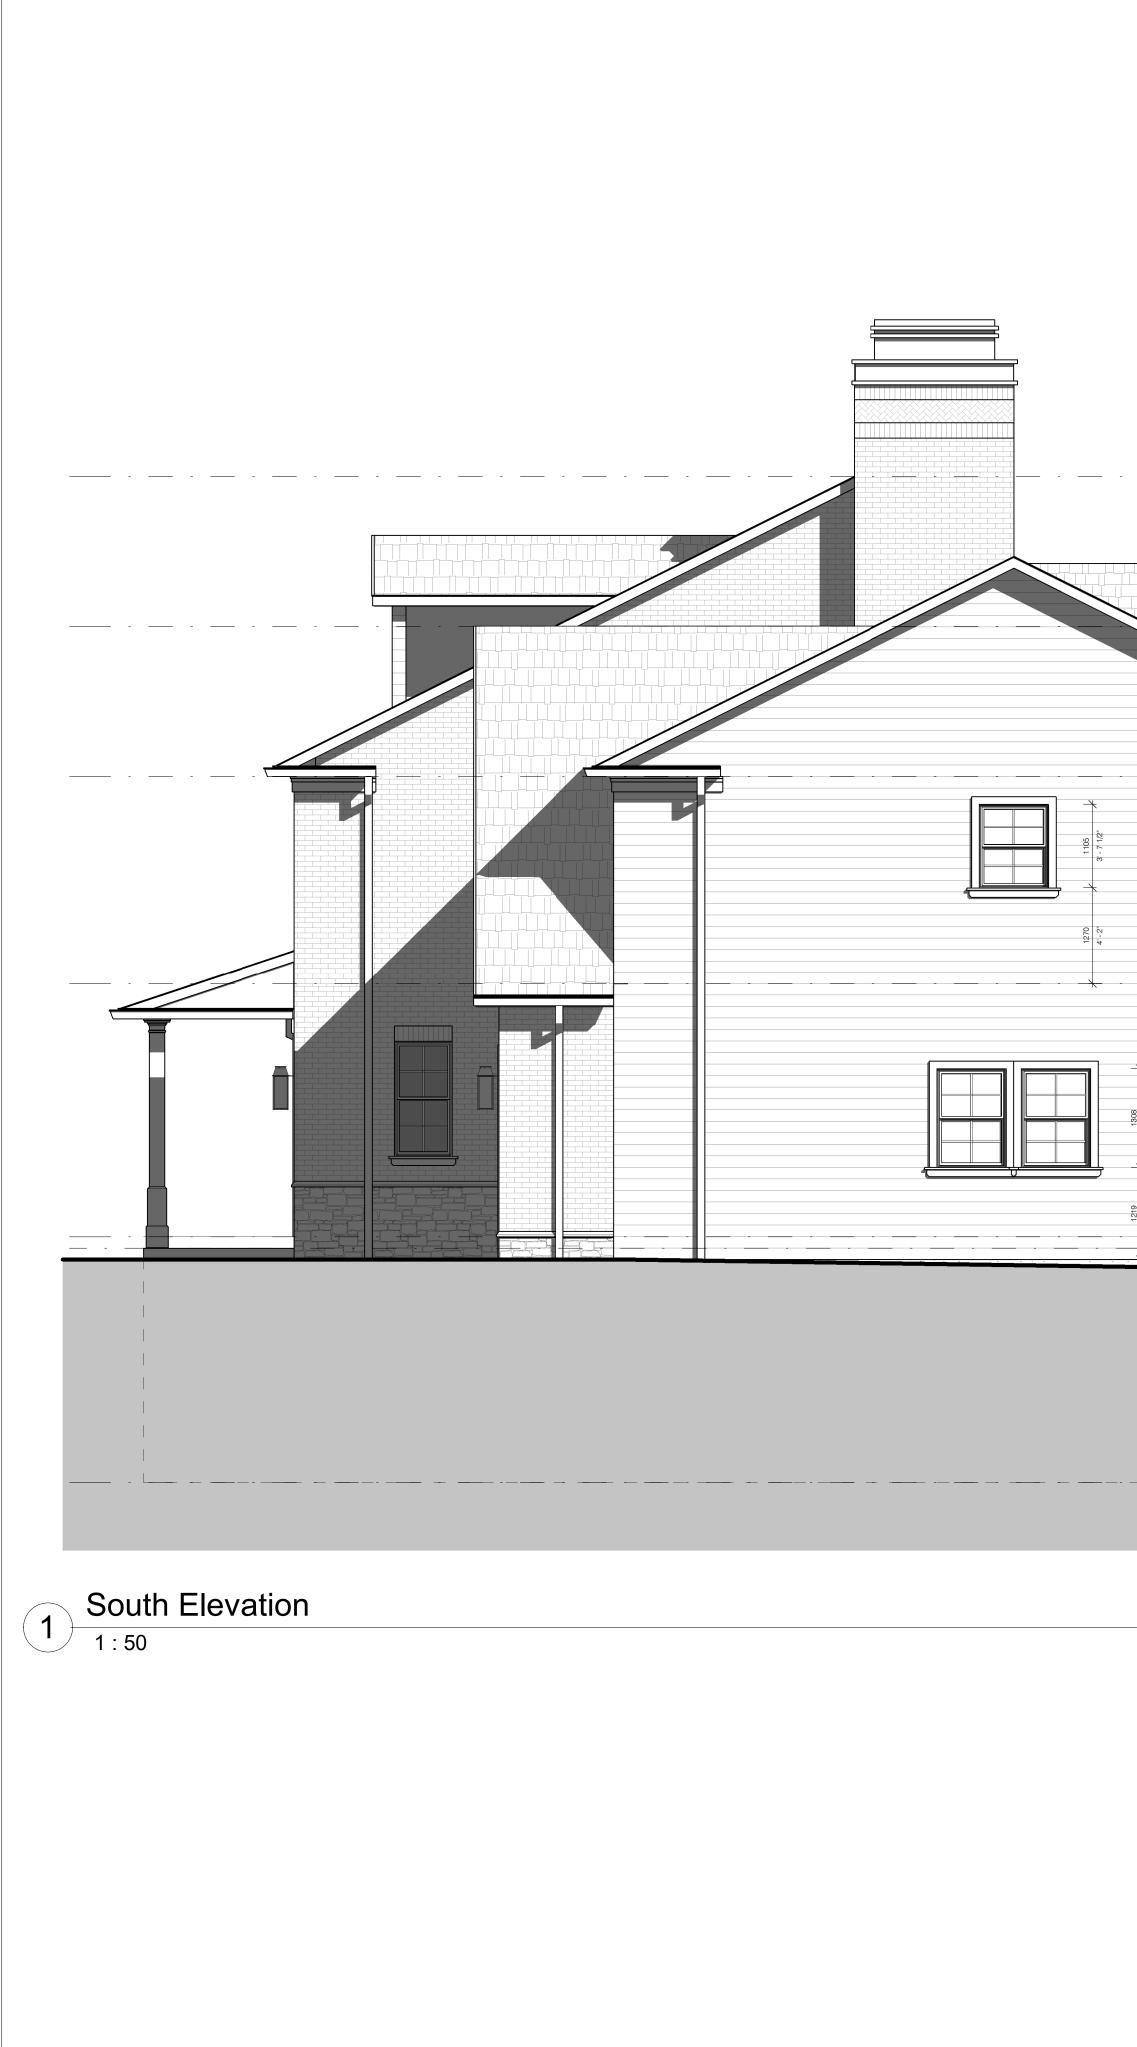

| 16.42%    |
| EAST (REAR)                  | 18.50 m  | 51.65 m <sup>2</sup>  | 140.20 m <sup>2</sup>  | 100%             | 36.84%    |
| SOUTH (INTERIOR)             | 1.50 m   | 7.53 m <sup>2</sup>   | 204.40 m <sup>2</sup>  | 7%               | 3.68%     |
| NORTH (INTERIOR) - SECTION 1 | 2.38 m   | 4.07 m <sup>2</sup>   | 121.40 m <sup>2</sup>  | 8%               | 3.35%     |
| NORTH (INTERIOR) - SECTION 2 | 16.60 m  | 23.00 m <sup>2</sup>  | 83.00 m <sup>2</sup>   | 100%             | 27.71%    |
| TOTAL                        |          | 109.66 m <sup>2</sup> | 1691.60 m <sup>2</sup> |                  | 6.48%     |



M/O ROOF - BUILDING HEIGHT

T/O PLATE & U/S SOFFIT

3353 2nd Floor



-3253 BASEMENT

ISSUED ISSUED ISSUED ISSUED ISSUED ISSUED ISSUED ISSUED INTIGUES I







| 9 - 0'                                                                     |  |
|----------------------------------------------------------------------------|--|
| 33<br>33<br>33<br>33<br>33<br>33<br>33<br>33<br>33<br>33<br>33<br>33<br>33 |  |

3250 10'- 8"

| GLA                          | ZED OPENING BREAKDO | WN                    |                        |                  |           |
|------------------------------|---------------------|-----------------------|------------------------|------------------|-----------|
|                              | Limiting            | Glazed                |                        | Allowable Glazed | Glazed    |
| Elevation                    | Distance            | Opening Area          | Wall Area              | Opening          | Opening %