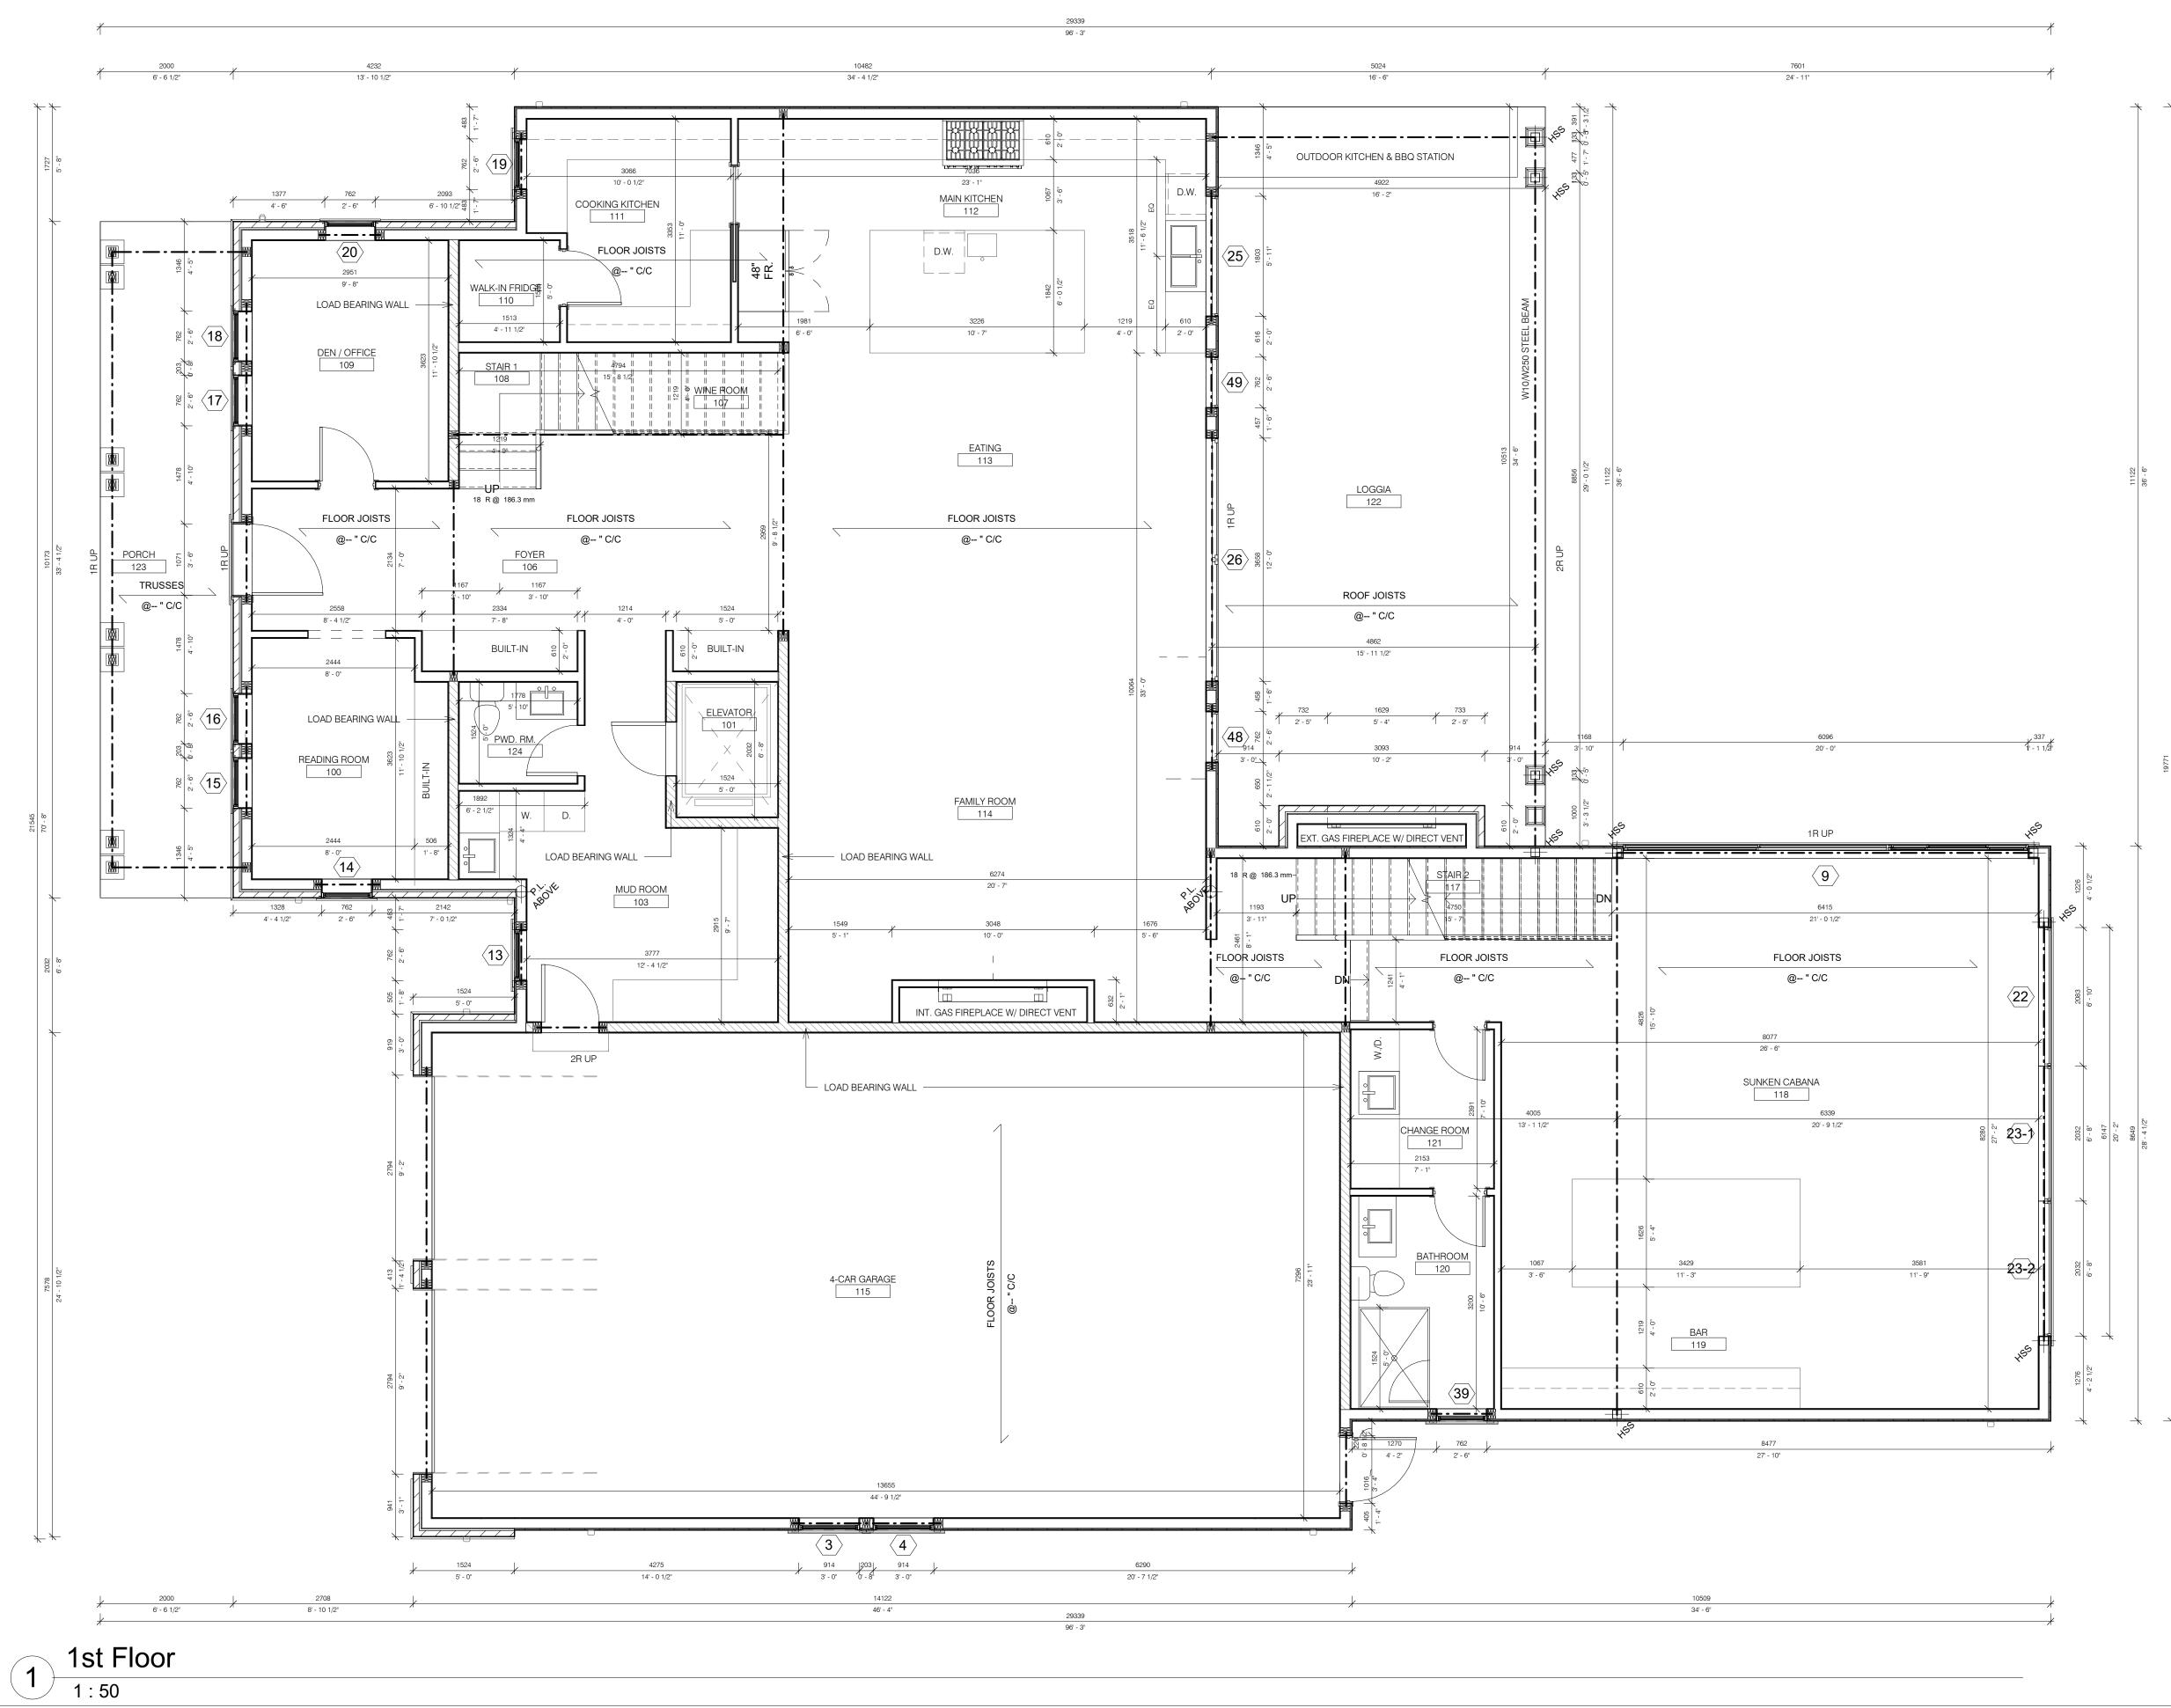

|                 | LEGEND                                                              |
|-----------------|---------------------------------------------------------------------|
|                 | DESCRIPTION                                                         |
| S.D.            | SMOKE DETECTOR & CARBON MONOXIDE DETECTOR INTER LINKED<br>W/ PROBE  |
|                 | STEEL POST                                                          |
|                 | STEEL POST ABOVE                                                    |
| ₩ <sup>65</sup> | SB - SOLID BEARING TO MATCH<br>BEAM/LINTEL PLY - MIN. (3)-2"X6" SPF |
| - 1 - BB.       | P.L POINT LOAD FROM ABOVE                                           |
| D#              | DOOR TYPE                                                           |
| <i>(###)</i>    | WINDOW TYPE                                                         |
| M#              | MATERIAL TAG                                                        |