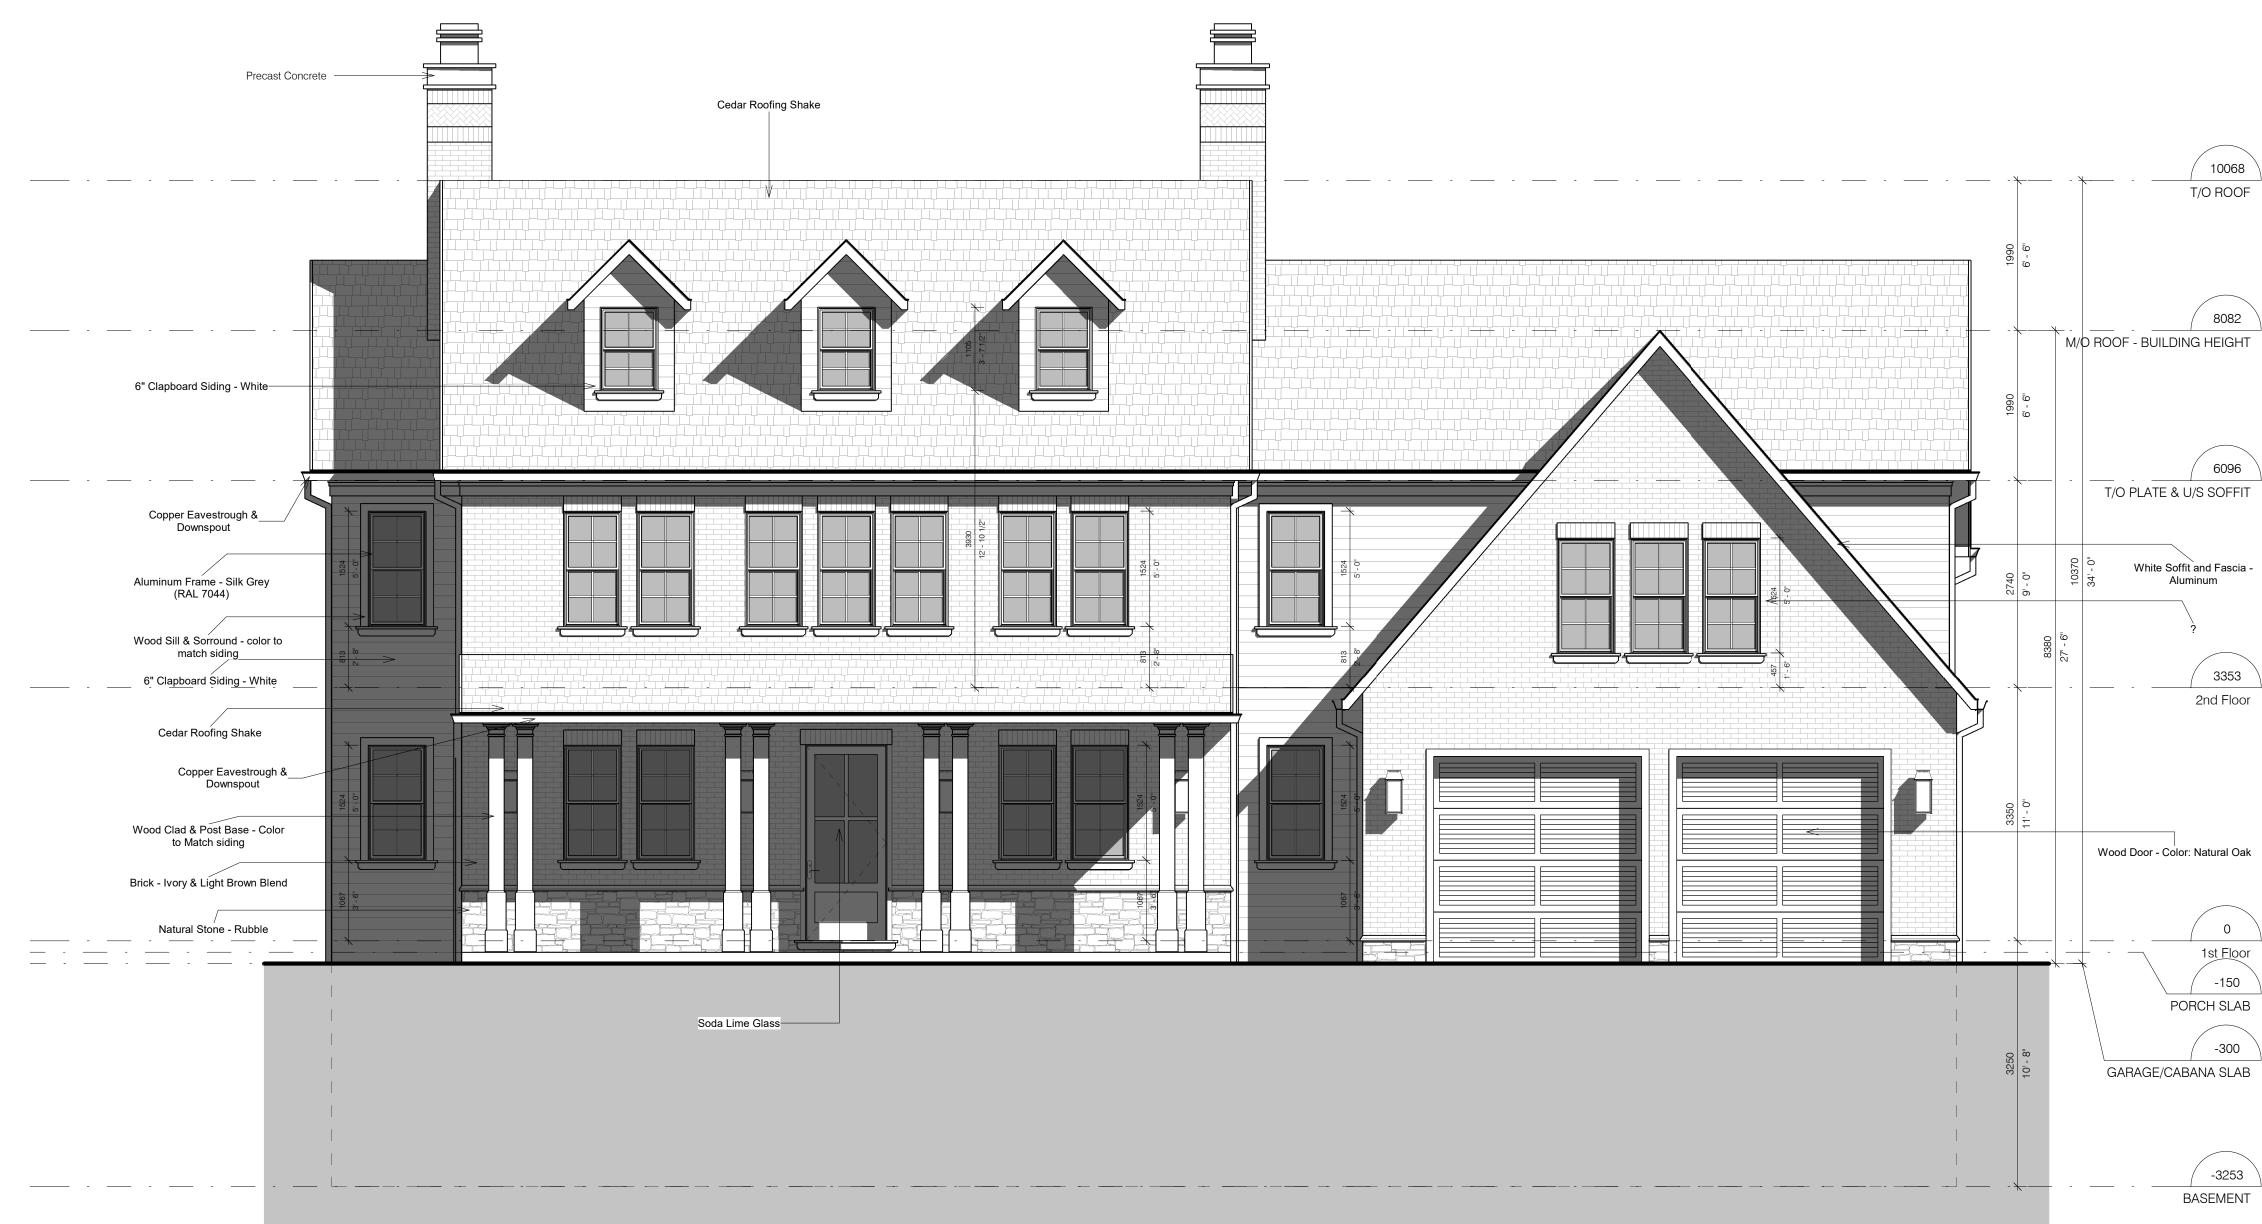

|                 | LEGEND                                                              |
|-----------------|---------------------------------------------------------------------|
|                 | DESCRIPTION                                                         |
| S.D.            | SMOKE DETECTOR & CARBON MONOXIDE DETECTOR INTER LINKED<br>W/ PROBE  |
|                 | STEEL POST                                                          |
|                 | STEEL POST ABOVE                                                    |
| ₩ <sup>65</sup> | SB - SOLID BEARING TO MATCH<br>BEAM/LINTEL PLY - MIN. (3)-2"X6" SPF |
| - 1 - BB.       | P.L POINT LOAD FROM ABOVE                                           |
| D#              | DOOR TYPE                                                           |
| <i>(###)</i>    | WINDOW TYPE                                                         |
| M#              | MATERIAL TAG                                                        |