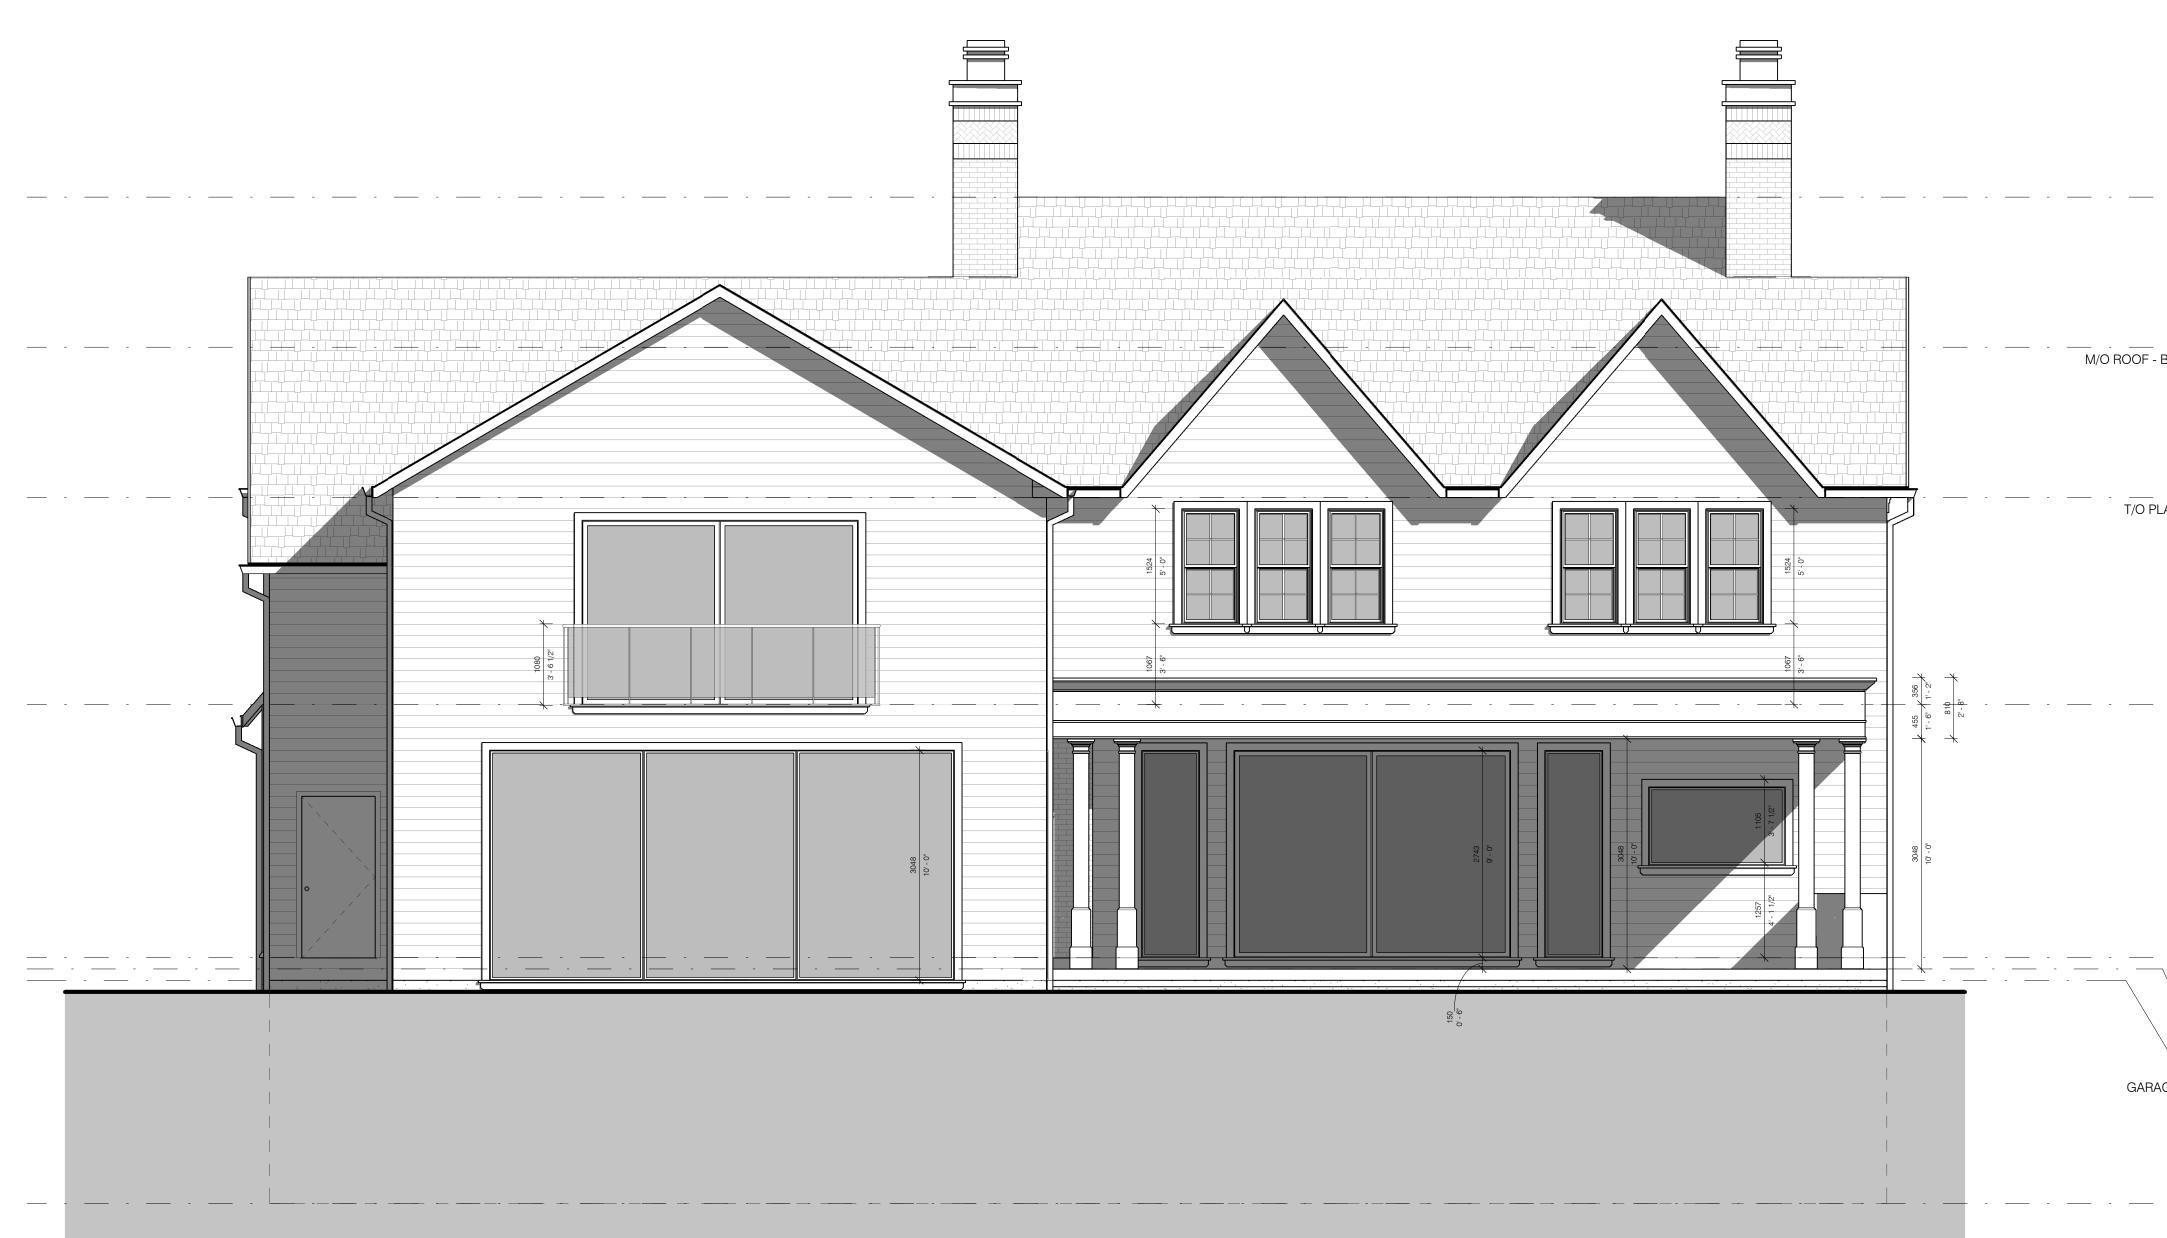

|                 | LEGEND                                                              |
|-----------------|---------------------------------------------------------------------|
|                 | DESCRIPTION                                                         |
| S.D.            | SMOKE DETECTOR & CARBON MONOXIDE DETECTOR INTER LINKED<br>W/ PROBE  |
|                 | STEEL POST                                                          |
|                 | STEEL POST ABOVE                                                    |
| ₩ <sup>65</sup> | SB - SOLID BEARING TO MATCH<br>BEAM/LINTEL PLY - MIN. (3)-2"X6" SPF |
| - 1 - BB.       | P.L POINT LOAD FROM ABOVE                                           |
| D#              | DOOR TYPE                                                           |
| <i>(###)</i>    | WINDOW TYPE                                                         |
| M#              | MATERIAL TAG                                                        |