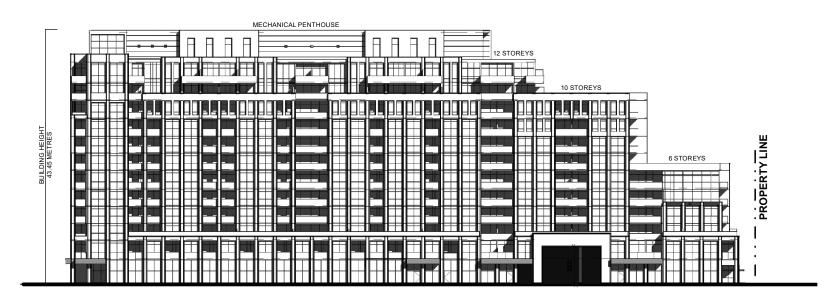

PROPOSED 12-STOREY RESIDENTIAL APARTMENT

EAST ELEVATION - FACING FUTURE EXTENSION OF SUNSET TERRACE

Not to Scale

## South and East Building Elevations

LOCATION: 3836 and 3850 Major Mackenize Drive West

APPLICANT:

NJS Developments Inc.