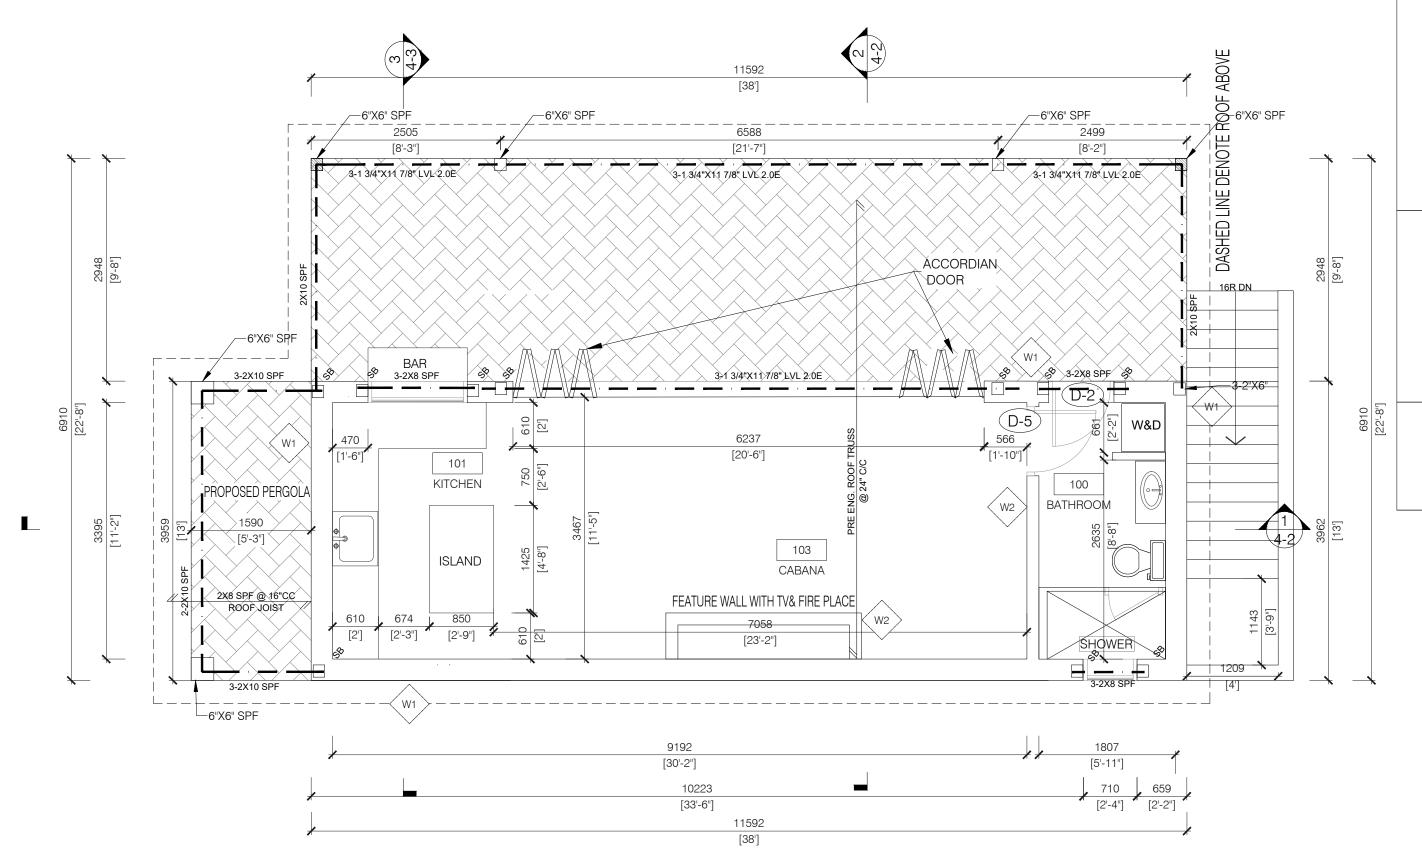

DESIGN DRAWINGS PROPOSED 60 NAPIER CITY OF VAUGHAN

FLOOR PLAN

PLOTTED:

A 2-6 REVIEWED BY:

01 FLOOR PLAN A2-6 SCALE: 1:50

|     | REVISIONS                    |            |
|-----|------------------------------|------------|
| No. | DESCRIPTION                  | DATE       |
| 1   | ISSUED FOR SPA/MV            | 2022-09-0: |
| 2   | ISSUED FOR SPA SUBMISSION #2 | 2022-12-20 |
| 3   | ISSUED FOR HERITAGE PERMIT   | 2023-10-1  |
|     |                              |            |
|     |                              |            |
|     |                              |            |