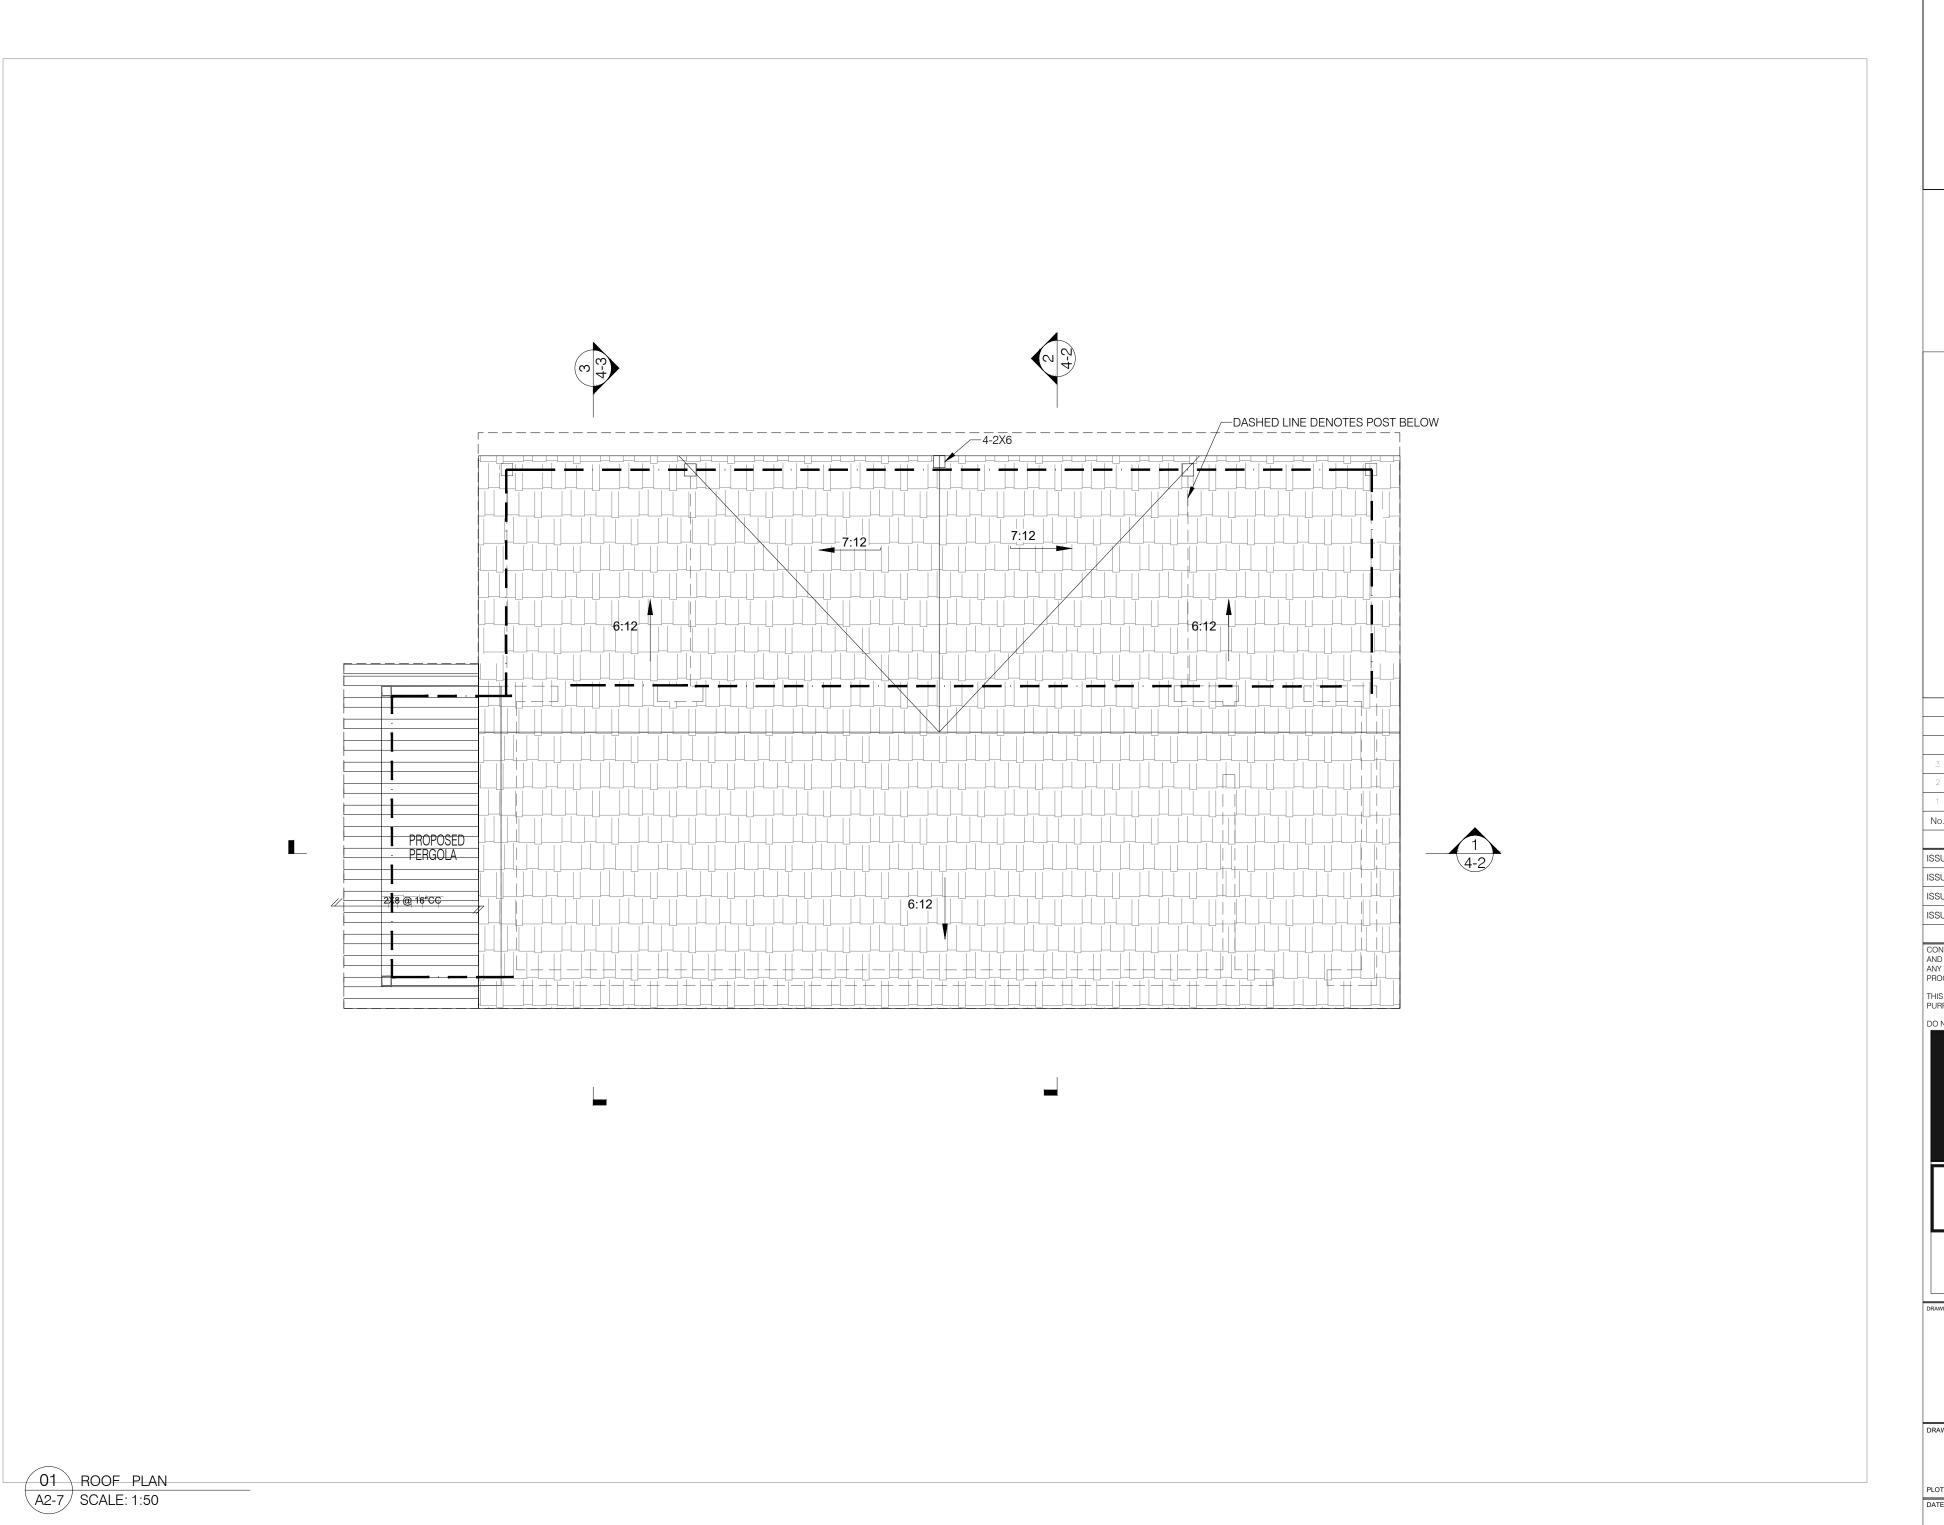

DESIGN DRAWINGS PROPOSED 60 NAPIER CITY OF VAUGHAN

DRAWING:

ROOF PLAN

PLOTTED: N/A

DATE: PROJECT No:

05/10/2023 202

| DRAWING No: | | AS NOTED | | A 2-7 |

22-12