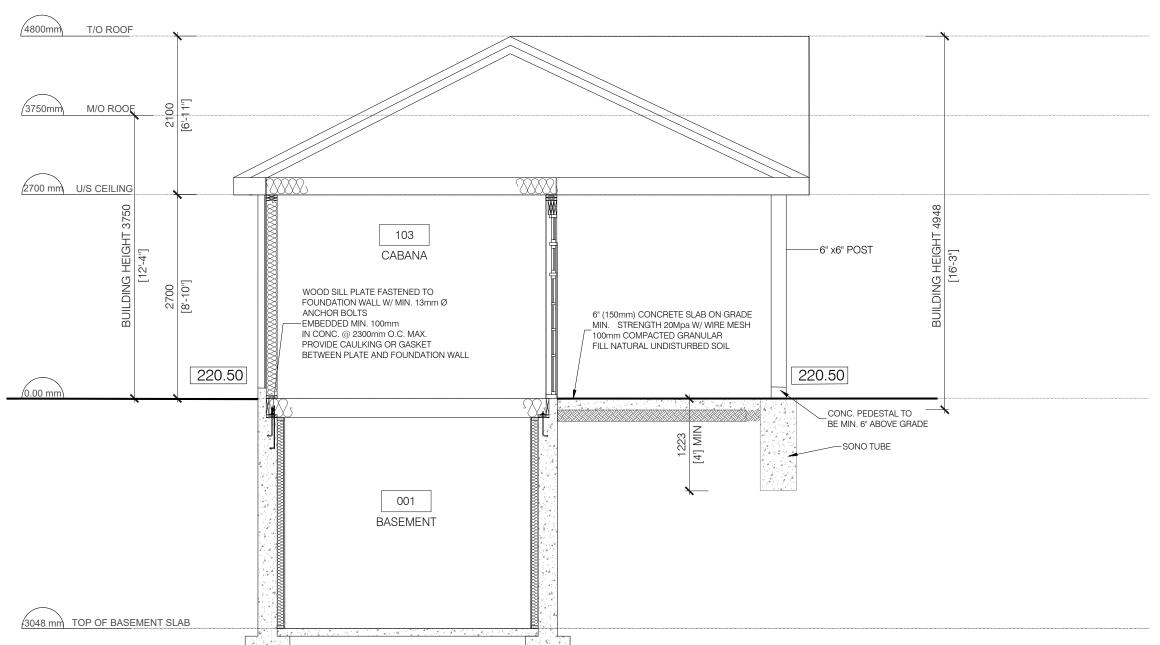

AS NOTED

REVIEWED BY:

AS 3-7

01 REAR ELEVATION
A3-7 SCALE: 1:50

3750mm M/O ROOE ASPHALT ROOF SHINGLES— -2"X10" SPF NO.1@24"c/ 2700 mm U/S CEILING WOOD SILL PLATE FASTENED
TO FOUNDATION WALL W/
MIN.13mm Ø ANCHOR BOLTS
EMBEDDED MIN. 100mm
IN CONC. @ 2300mm O.C. MAX.
PROVIDE CAULKING OR
CASKET BETWEEN PLATE AND CONC. PEDESTAL TO \_ BE MIN. 6" ABOVE GRADE GASKET BETWEEN PLATE AND FOUNDATION WALL 0.00 mm -SONO TUBE FOUNDATION WALL 3048 mm TOP OF BASEMENT SLAB

CABANA BUILDING SECTION A4-2 SCALE: 1:25

03 WALL SECTION @ FLAT ROOF A4-2 SCALE: 1:25

CABANA BUILDING SECTION

A4-2 | SCALE: 1:25

KEY PLAN

DATE DESCRIPTION REVISIONS

ISSUED FOR CONSTRUCTION ISSUED FOR BID

ISSUED FOR BUILDING PERMIT