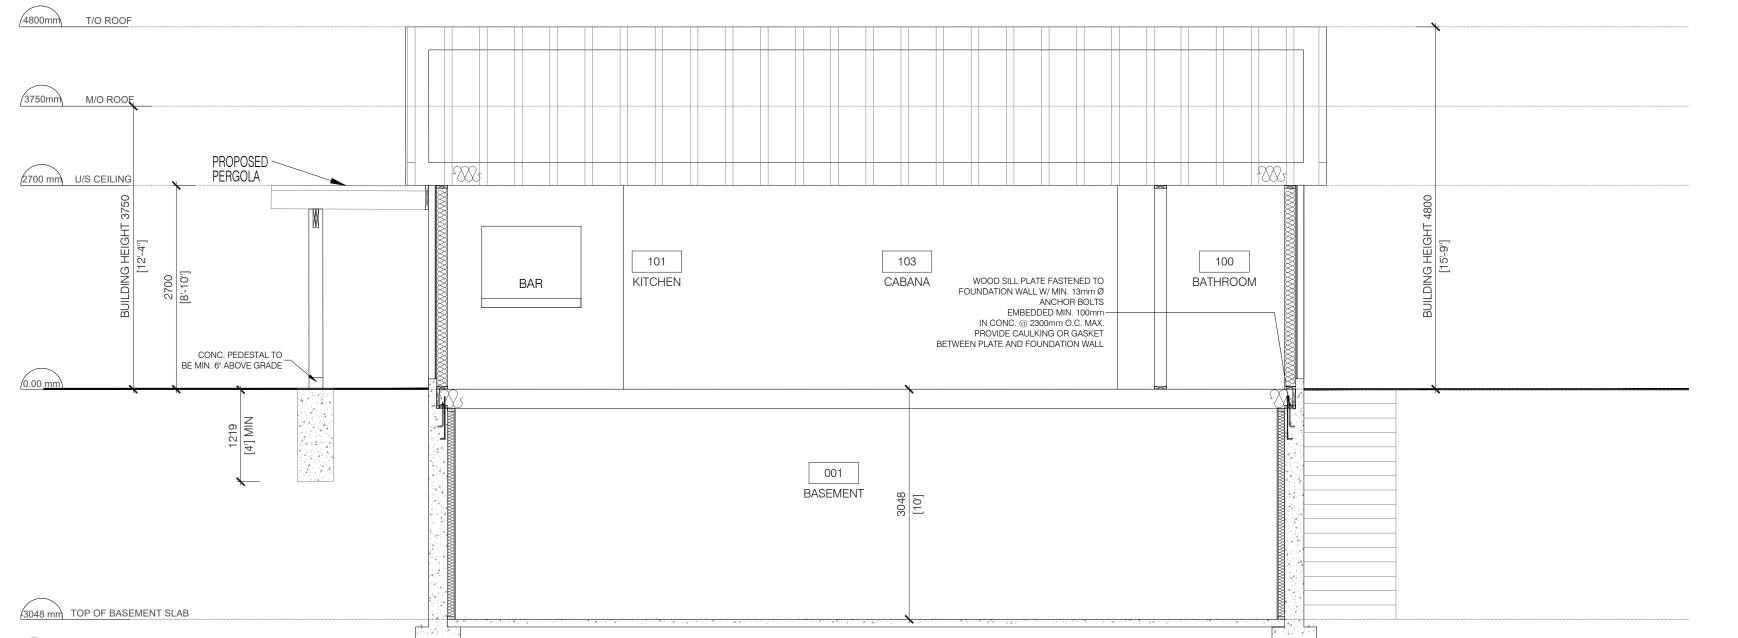

AS NOTED

REVIEWED BY:

AS 3-7

01 REAR ELEVATION
A3-7 SCALE: 1:50

3750mm M/O ROOE ASPHALT ROOF SHINGLES— -2"X10" SPF NO.1@24"c/ 2700 mm U/S CEILING WOOD SILL PLATE FASTENED
TO FOUNDATION WALL W/
MIN.13mm Ø ANCHOR BOLTS
EMBEDDED MIN. 100mm
IN CONC. @ 2300mm O.C. MAX.
PROVIDE CAULKING OR
CASKET BETWEEN PLATE AND CONC. PEDESTAL TO \_ BE MIN. 6" ABOVE GRADE GASKET BETWEEN PLATE AND FOUNDATION WALL 0.00 mm -SONO TUBE FOUNDATION WALL 3048 mm TOP OF BASEMENT SLAB

CABANA BUILDING SECTION A4-2 SCALE: 1:25

03 WALL SECTION @ FLAT ROOF A4-2 SCALE: 1:25

CABANA BUILDING SECTION

A4-2 | SCALE: 1:25

KEY PLAN

DATE DESCRIPTION REVISIONS

ISSUED FOR CONSTRUCTION ISSUED FOR BID

ISSUED FOR BUILDING PERMIT