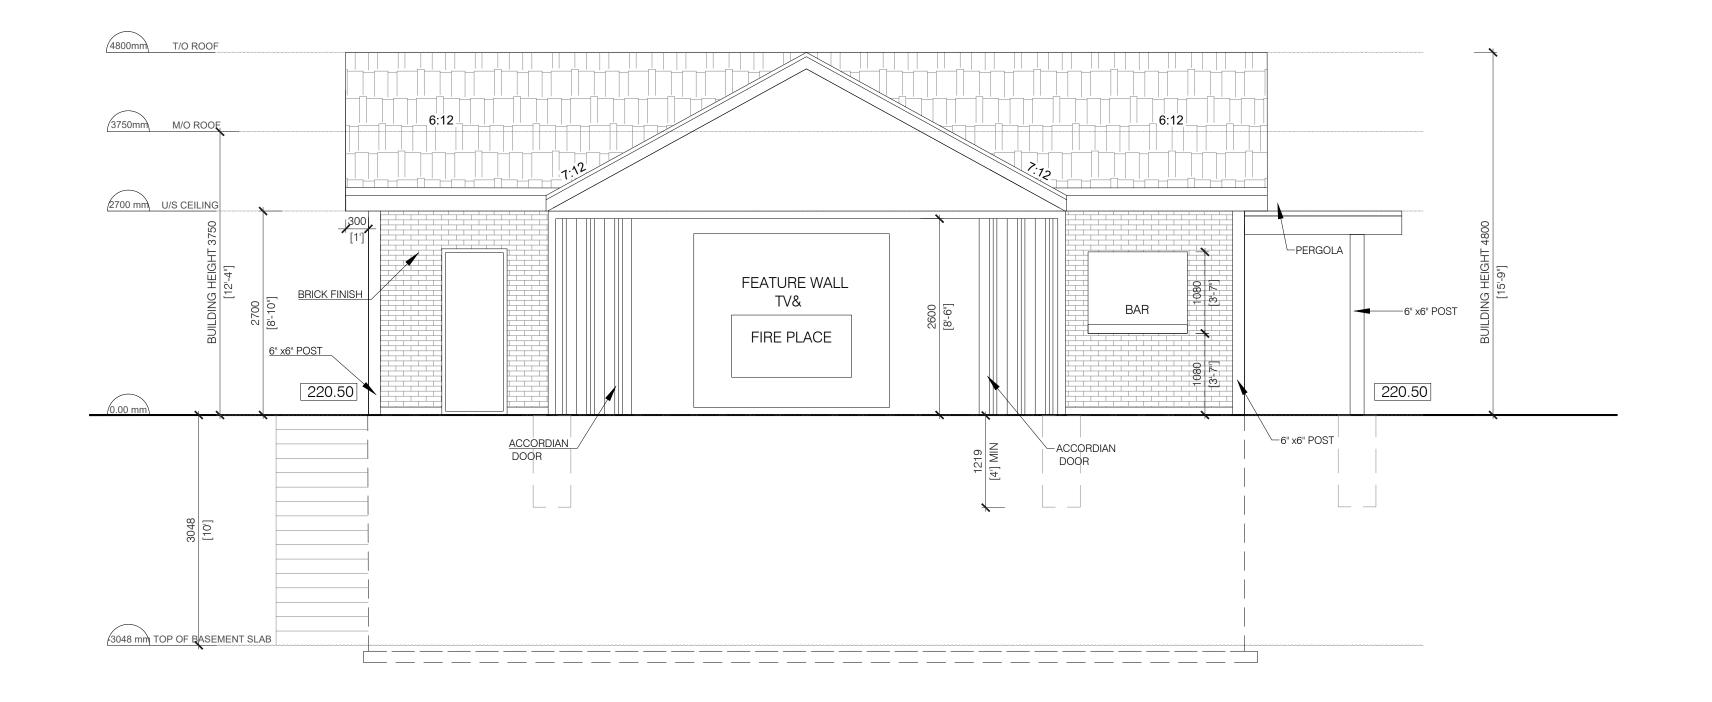

DESIGN DRAWINGS PROPOSED 60 NAPIER CITY OF VAUGHAN

DRAWING:

ELEVATION -

PLOTTED: N/A
DATE:

05/10/2023 2022

NLE: DRAWING No:

AS NOTED AS NOTED AS NOTED AS SEVIEWED BY:

01 FRONT ELEVATION
A3-4 SCALE: 1:50