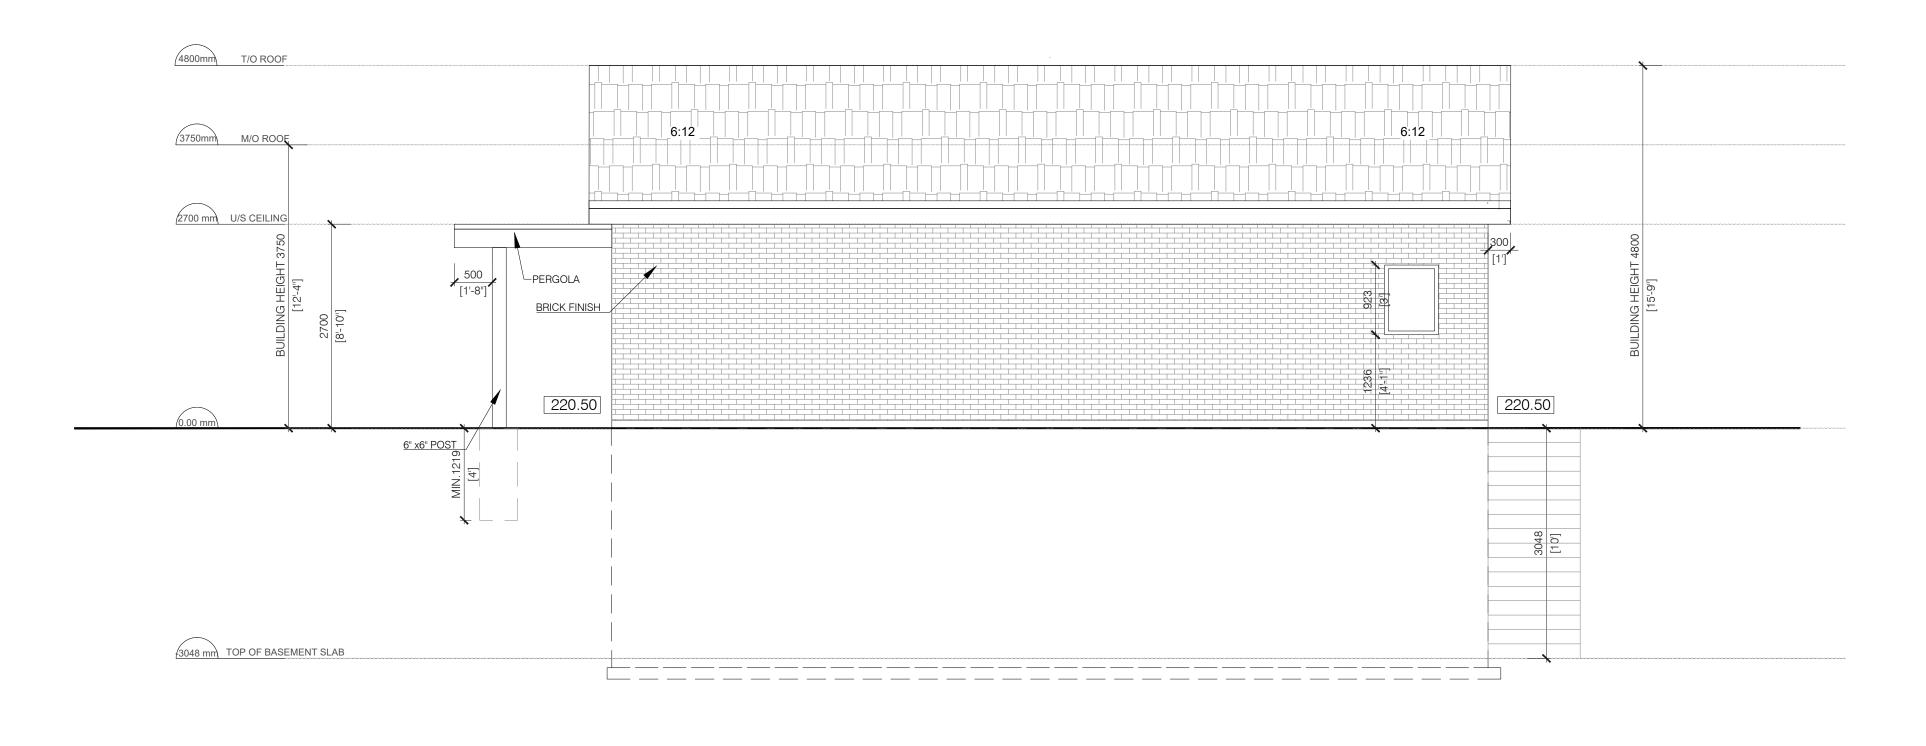

DESIGN DRAWINGS PROPOSED

60 NAPIER CITY OF VAUGHAN

**ELEVATION** 

PLOTTED: N/A

SCALE:

A 3-6 REVIEWED BY:

01 SIDE ELEVATION- EAST A3-6 SCALE: 1:50

3 ISSUED FOR HERITAGE PERMIT 2023-10-11
2 ISSUED FOR SPA SUBMISSION #2 2022-12-20
1 ISSUED FOR SPA/MV 2022-09-02
No. DESCRIPTION DATE

DESIGN DRAWINGS PROPOSED

60 NÄPIER CITY OF VAUGHAN

DRAWING:

ELEVATION -

PLOTTED: N/A

DATE: PROJECT No

05/10/2023 202

DRAWING No:

AS NOTED

REVIEWED BY:

AS 3-7

01 REAR ELEVATION
A3-7 SCALE: 1:50

3750mm M/O ROOE ASPHALT ROOF SHINGLES— -2"X10" SPF NO.1@24"c/ 2700 mm U/S CEILING WOOD SILL PLATE FASTENED
TO FOUNDATION WALL W/
MIN.13mm Ø ANCHOR BOLTS
EMBEDDED MIN. 100mm
IN CONC. @ 2300mm O.C. MAX.
PROVIDE CAULKING OR
CASKET BETWEEN PLATE AND CONC. PEDESTAL TO \_ BE MIN. 6" ABOVE GRADE GASKET BETWEEN PLATE AND FOUNDATION WALL 0.00 mm -SONO TUBE FOUNDATION WALL 3048 mm TOP OF BASEMENT SLAB