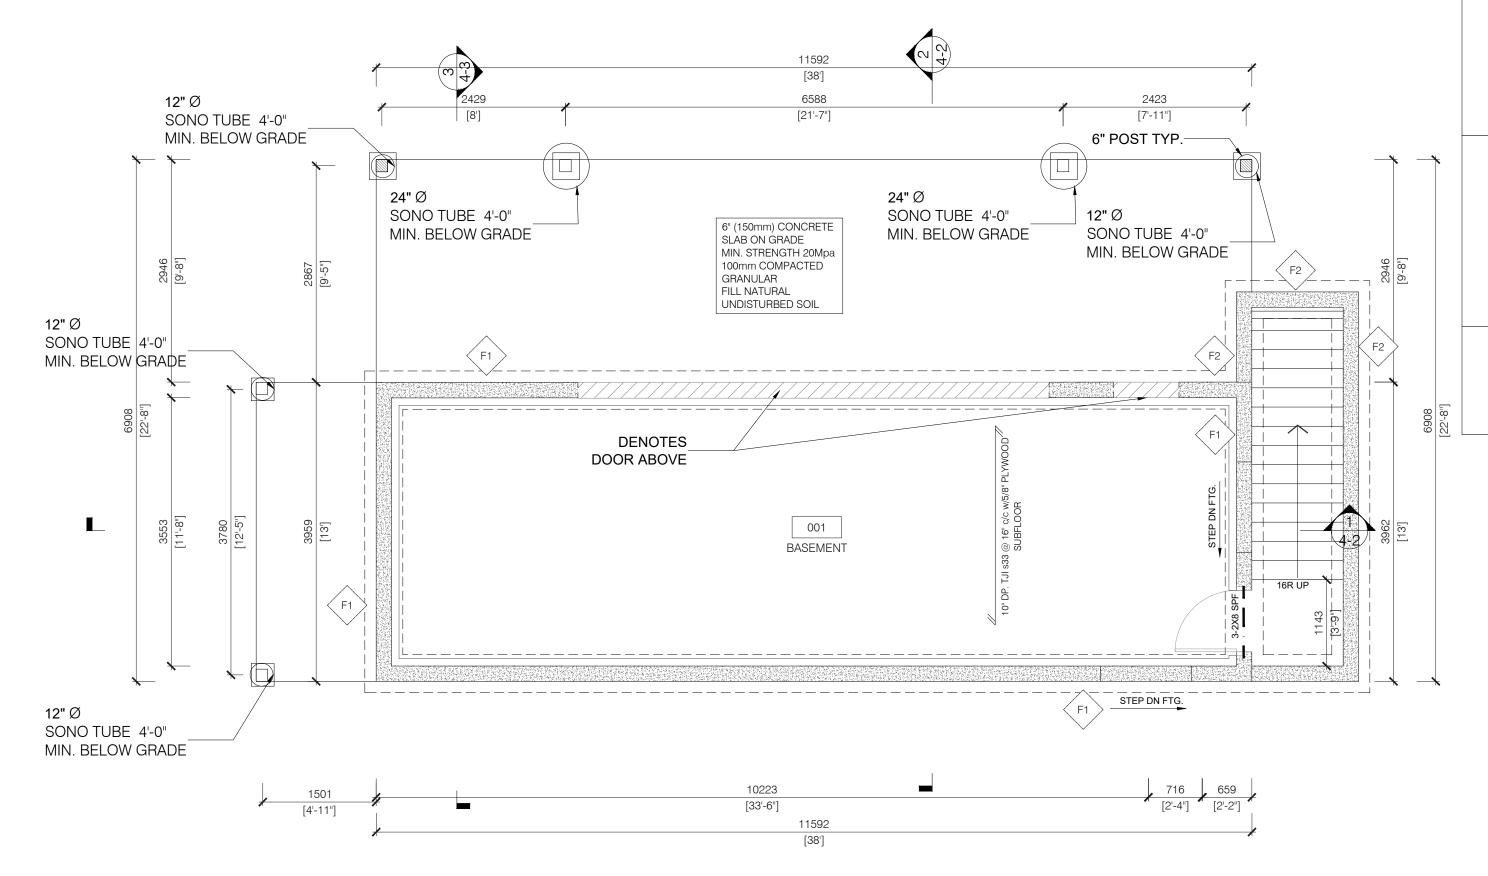

DESIGN DRAWINGS PROPOSED 60 NAPIER CITY OF VAUGHAN

FLOOR PLAN

PLOTTED:

REVIEWED BY:

01 FLOOR PLAN A2-5 SCALE: 1:50

2-PLY SPRAYED WATERPROOFING MEMBRANE

FOUNDATION WALL

10"(250mm) THK. POURED CONC. FOUNDATION WALL AT BASEMENT, REINF. 15M @ 400 c/c VERT. & HORT. @ INT. FACE, 2-15M @ TOP, POURED CONC. FOOTING 600x200mm (WxD) w/3-15M CONT. +