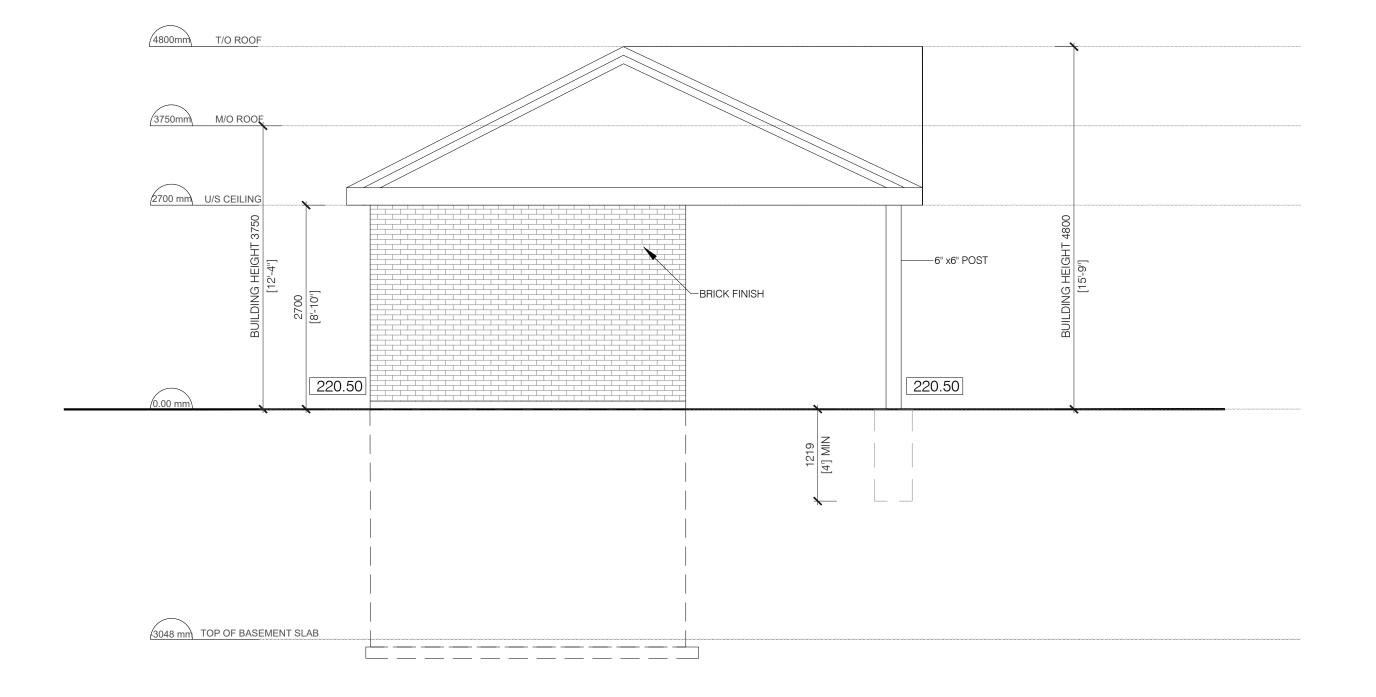

AS NOTED

REVIEWED BY:

AS 3-7

01 REAR ELEVATION
A3-7 SCALE: 1:50

3750mm M/O ROOE ASPHALT ROOF SHINGLES— -2"X10" SPF NO.1@24"c/ 2700 mm U/S CEILING WOOD SILL PLATE FASTENED
TO FOUNDATION WALL W/
MIN.13mm Ø ANCHOR BOLTS
EMBEDDED MIN. 100mm
IN CONC. @ 2300mm O.C. MAX.
PROVIDE CAULKING OR
CASKET BETWEEN PLATE AND CONC. PEDESTAL TO \_ BE MIN. 6" ABOVE GRADE GASKET BETWEEN PLATE AND FOUNDATION WALL 0.00 mm -SONO TUBE FOUNDATION WALL 3048 mm TOP OF BASEMENT SLAB

CABANA BUILDING SECTION A4-2 SCALE: 1:25

03 WALL SECTION @ FLAT ROOF A4-2 SCALE: 1:25

CABANA BUILDING SECTION

A4-2 | SCALE: 1:25

KEY PLAN

DATE DESCRIPTION REVISIONS

ISSUED FOR CONSTRUCTION ISSUED FOR BID

ISSUED FOR BUILDING PERMIT