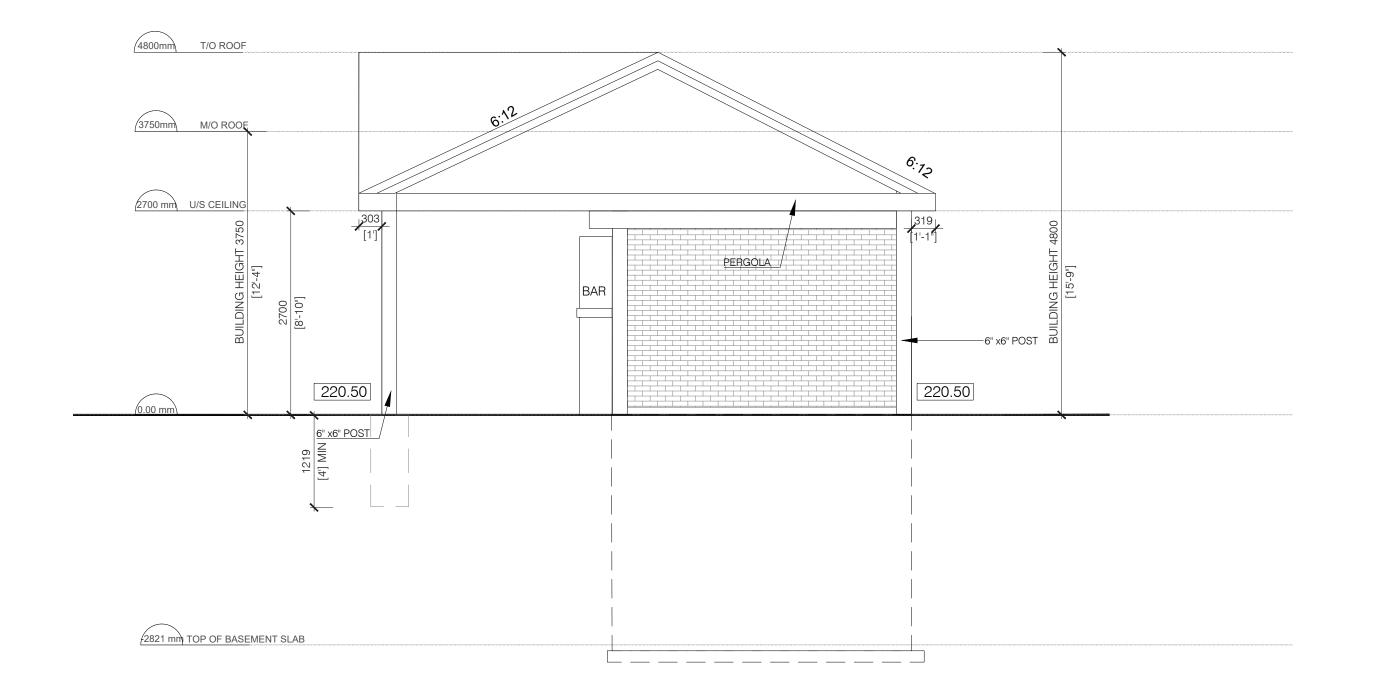

AS NOTED

REVIEWED BY:

AS 3-7

01 REAR ELEVATION
A3-7 SCALE: 1:50

3750mm M/O ROOE ASPHALT ROOF SHINGLES— -2"X10" SPF NO.1@24"c/ 2700 mm U/S CEILING WOOD SILL PLATE FASTENED
TO FOUNDATION WALL W/
MIN.13mm Ø ANCHOR BOLTS
EMBEDDED MIN. 100mm
IN CONC. @ 2300mm O.C. MAX.
PROVIDE CAULKING OR
CASKET BETWEEN PLATE AND CONC. PEDESTAL TO \_ BE MIN. 6" ABOVE GRADE GASKET BETWEEN PLATE AND FOUNDATION WALL 0.00 mm -SONO TUBE FOUNDATION WALL 3048 mm TOP OF BASEMENT SLAB

CABANA BUILDING SECTION A4-2 SCALE: 1:25

03 WALL SECTION @ FLAT ROOF A4-2 SCALE: 1:25

CABANA BUILDING SECTION

A4-2 | SCALE: 1:25

KEY PLAN

DATE DESCRIPTION REVISIONS

ISSUED FOR CONSTRUCTION ISSUED FOR BID

ISSUED FOR BUILDING PERMIT