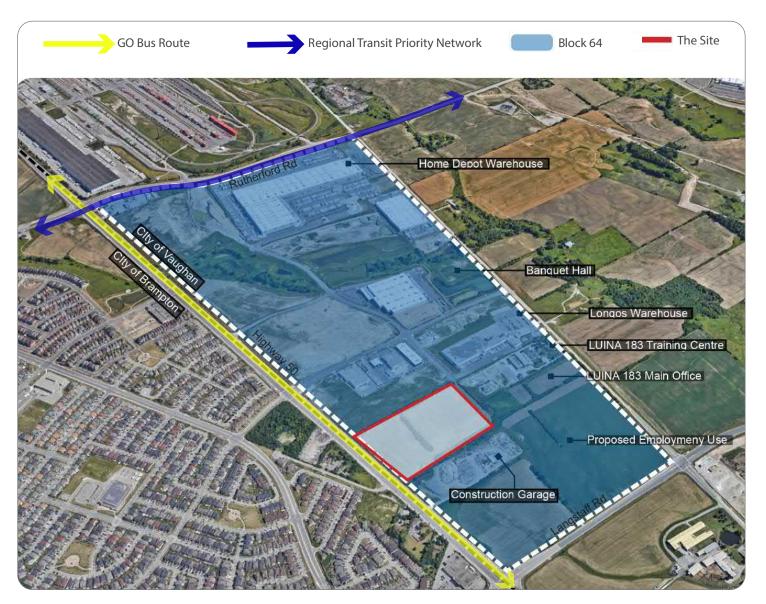

## SITE PLAN

Site Plan Prepared by Baldassarra Architects

Site Area: 77,678.13 m2

Building A: 20,908.79 m2

Building B: 17,881.10 m2

Total GFA: 38,789.89 m2

Site Coverage: 49.94%

Landscape Area: 7,692.09 m2

Parking Spaces (Building A): 135

Parking Spaces (Building B): 163