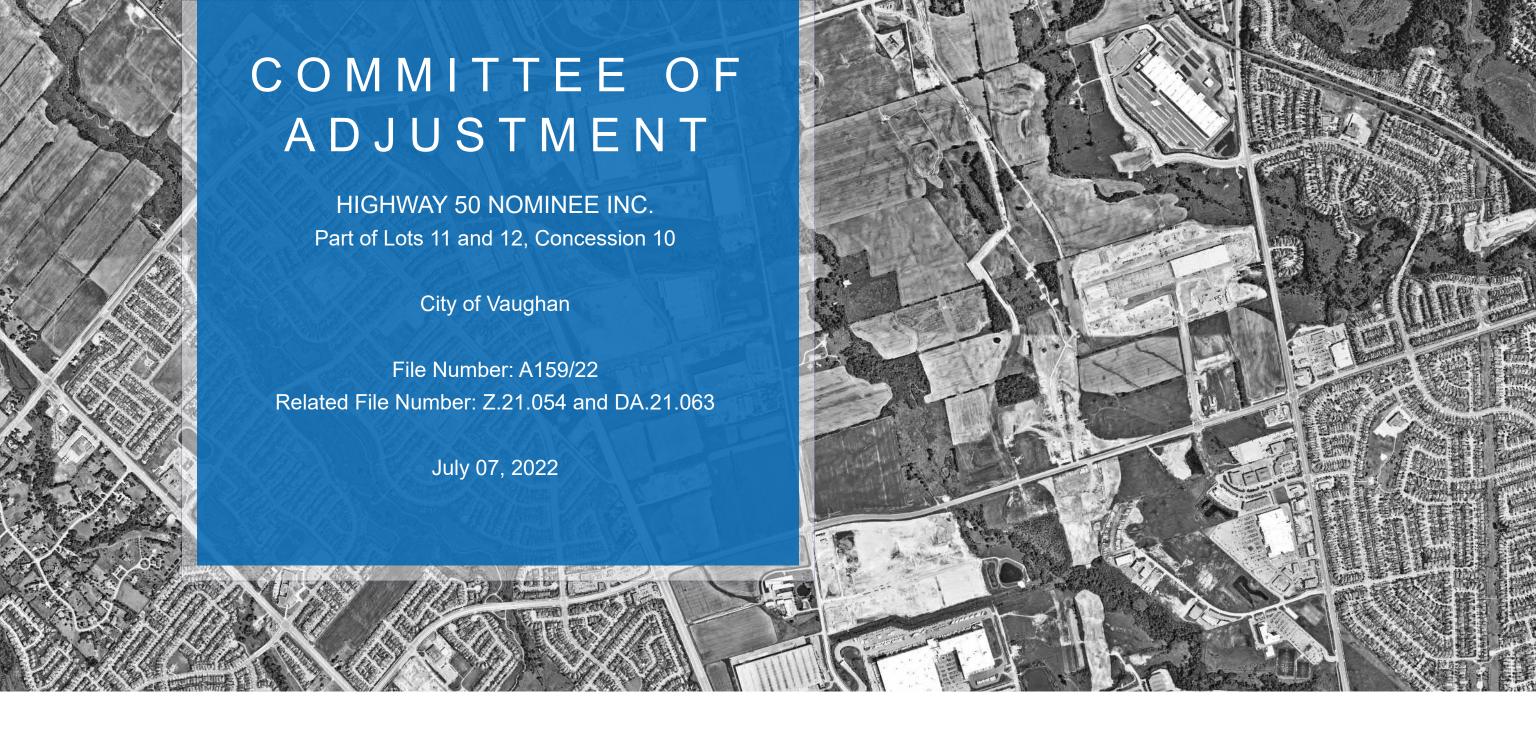

## DEVELOPMENT CONTEXT

Surrounding Context of the Subject Property

- Site Area: 7.77 hectares
- Frontage to Highway 50: 225 metres
- The site is currently Vacant.
- A separate application has been submitted for the eastern portion of the property.

#### Surrounding context:

- North: An industrial warehouse
- South: Vacant
- East: LiUNA Local 183 Training Centre and Head Office
- West: Established residential neighbhourhoods
- Accessible to transportation routes and trail networks.