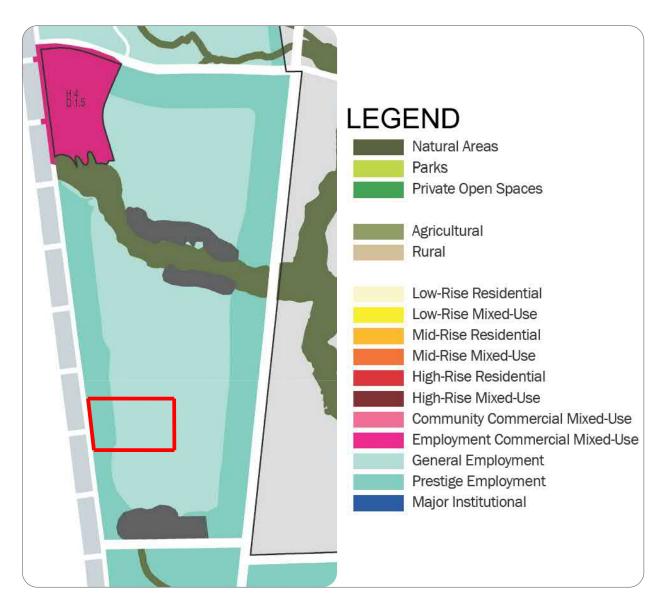

## POLICY CONTEXT - OFFICIAL PLAN & ZONING BY-LAW

City of Vaughan Official Plan - Schedule 13 - Land Use

City of Vaughan Zoning By-law 001-2021 - Schedule A - Map 81

Land Use Designation:

'General Employment' permitting:

- A full range of industrial uses including manufacturing, warehousing, processing, transportation, distribution
- Accessory office and/or retail uses

'Prestige Employment' permitting:

- Industrial uses including manufacturing, warehousing, processing, and distribution uses
- Accessory office and/or retail uses