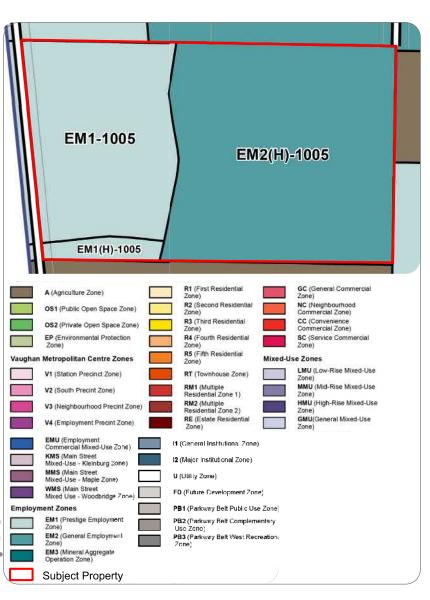

## POLICY CONTEXT - OFFICIAL PLAN & ZONING BY-LAW

City of Vaughan Official Plan - Schedule 13 - Land Use

City of Vaughan Zoning By-law 001-2021 - Schedule A - Map 81

Land Use Designation:

'General Employment' permitting:

- A full range of industrial uses including manufacturing, warehousing, processing, transportation, distribution
- Accessory office and/or retail uses

'Prestige Employment' permitting:

- Industrial uses including manufacturing, warehousing, processing, and distribution uses
- Accessory office and/or retail uses