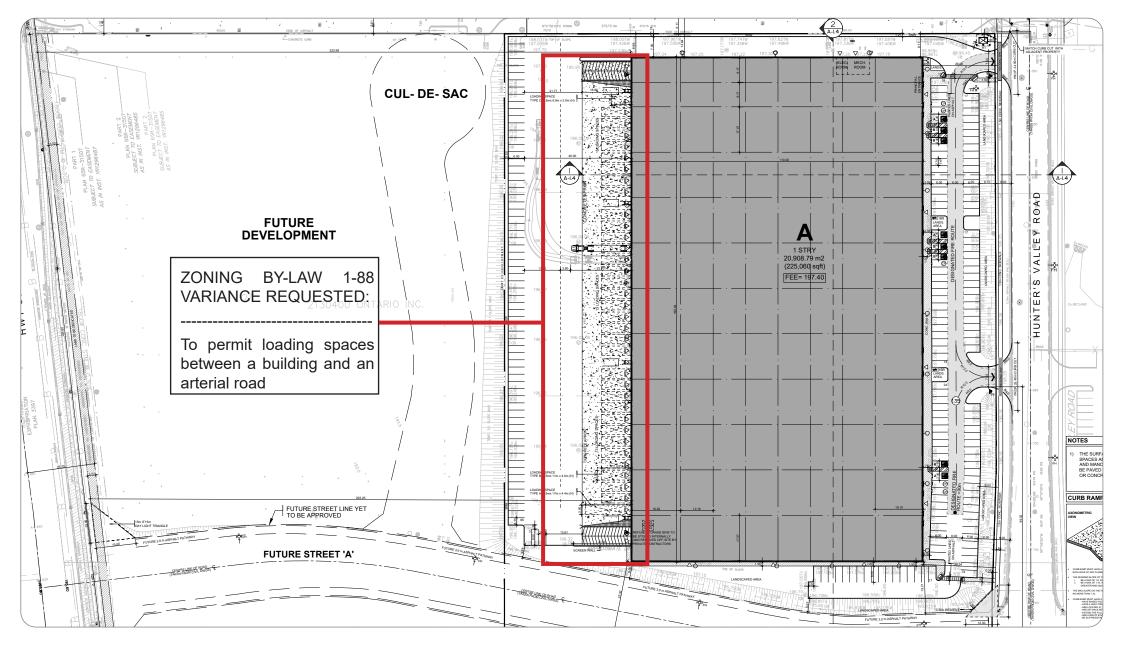

## SITE PLAN

Site Plan Prepared by Baldassarra Architects

Site Area: 77,678.13 m2

Building A: 20,908.79 m2

Building B: 17,881.10 m2

Total GFA: 38,789.89 m2

Site Coverage: 49.94%

Landscape Area: 7,692.09 m2

Parking Spaces (Building A): 135

Parking Spaces (Building B): 163

# REQUESTED VARIANCE MAP