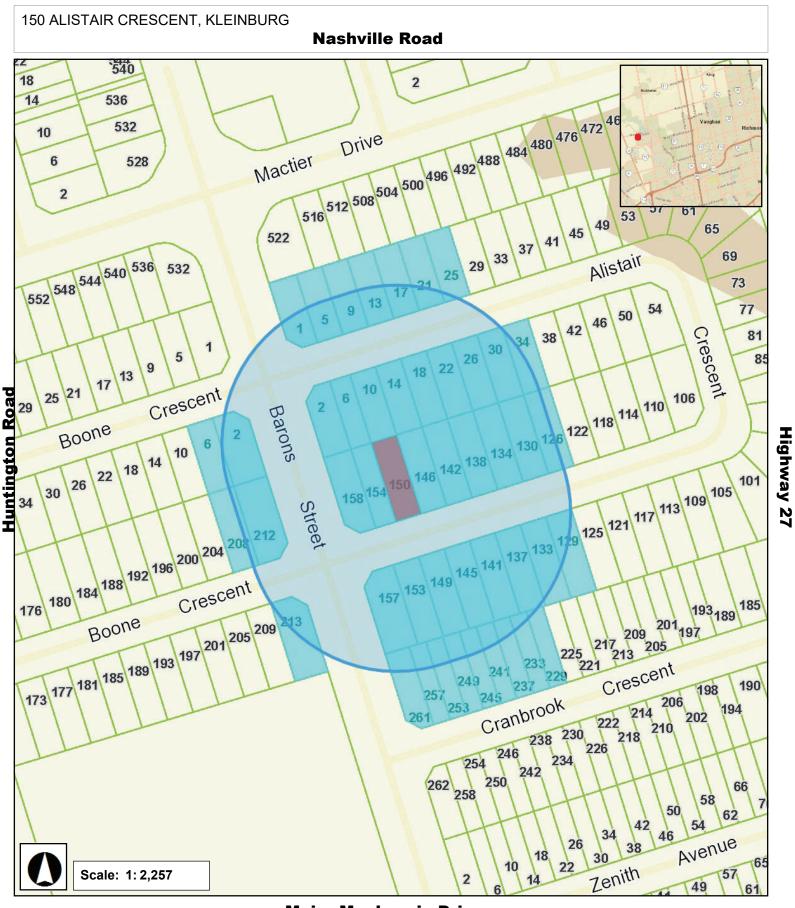

Location Map Plans & Sketches

**Major Mackenzie Drive** 

October 8, 2021 2:49 PM

|                                                                                                                                                 | SQ/FT<br>SQ/FT<br>SQ/FT<br>SQ/FT<br>SQ/FT<br>SQ/FT<br>SQ/FT<br>SQ/FT<br>SQ/FT<br>SQ/FT<br>SQ/FT<br>SQ/FT<br>SQ/FT<br>SQ/FT<br>SQ/FT<br>SQ/FT<br>SQ/FT<br>SQ/FT<br>SQ/FT<br>SQ/FT<br>SQ/FT<br>SQ/FT<br>SQ/FT<br>SQ/FT<br>SQ/FT<br>SQ/FT<br>SQ/FT<br>SQ/FT<br>SQ/FT<br>SQ/FT<br>SQ/FT<br>SQ/FT<br>SQ/FT<br>SQ/FT<br>SQ/FT<br>SQ/FT<br>SQ/FT<br>SQ/FT<br>SQ/FT<br>SQ/FT<br>SQ/FT<br>SQ/FT<br>SQ/FT<br>SQ/FT<br>SQ/FT<br>SQ/FT<br>SQ/FT<br>SQ/FT<br>SQ/FT<br>SQ/FT<br>SQ/FT<br>SQ/FT<br>SQ/FT<br>SQ/FT<br>SQ/FT<br>SQ/FT<br>SQ/FT<br>SQ/FT<br>SQ/FT<br>SQ/FT<br>SQ/FT<br>SQ/FT<br>SQ/FT<br>SQ/FT<br>SQ/FT<br>SQ/FT<br>SQ/FT<br>SQ/FT<br>SQ/FT<br>SQ/FT<br>SQ/FT<br>SQ/FT<br>SQ/FT<br>SQ/FT<br>SQ/FT<br>SQ/FT<br>SQ/FT<br>SQ/FT<br>SQ/FT<br>SQ/FT<br>SQ/FT<br>SQ/FT<br>SQ/FT<br>SQ/FT<br>SQ/FT<br>SQ/FT<br>SQ/FT<br>SQ/FT<br>SQ/FT<br>SQ/FT<br>SQ/FT<br>SQ/FT<br>SQ/FT<br>SQ/FT<br>SQ/FT<br>SQ/FT<br>SQ/FT<br>SQ/FT<br>SQ/FT<br>SQ/FT<br>SQ/FT<br>SQ/FT<br>SQ/FT<br>SQ/FT<br>SQ/FT<br>SQ/FT<br>SQ/FT<br>SQ/FT<br>SQ/FT<br>SQ/FT<br>SQ/FT<br>SQ/FT<br>SQ/FT<br>SQ/FT<br>SQ/FT<br>SQ/FT<br>SQ/FT<br>SQ/FT<br>SQ/FT<br>SQ/FT<br>SQ/FT<br>SQ/FT<br>SQ/FT<br>SQ/FT<br>SQ/FT<br>SQ/FT<br>SQ/FT<br>SQ/FT<br>SQ/FT<br>SQ/FT<br>SQ/FT<br>SQ/FT<br>SQ/FT<br>SQ/FT<br>SQ/FT<br>SQ/FT<br>SQ/FT<br>SQ/FT<br>SQ/FT<br>SQ/FT<br>SQ/FT<br>SQ/FT<br>SQ/FT<br>SQ/FT<br>SQ/FT<br>SQ/FT<br>SQ/FT<br>SQ/FT<br>SQ/FT<br>SQ/FT<br>SQ/FT<br>SQ/FT<br>SQ/FT<br>SQ/FT<br>SQ/FT<br>SQ/FT<br>SQ/FT<br>SQ/FT<br>SQ/FT<br>SQ/FT<br>SQ/FT<br>SQ/FT<br>SQ/FT<br>SQ/FT<br>SQ/FT<br>SQ/FT<br>SQ/FT<br>SQ/FT<br>SQ/FT<br>SQ/FT<br>SQ/FT<br>SQ/FT<br>SQ/FT<br>SQ/FT<br>SQ/FT<br>SQ/FT<br>SQ/FT<br>SQ/FT<br>SQ/FT<br>SQ/FT<br>SQ/FT<br>SQ/FT<br>SQ/FT<br>SQ/FT<br>SQ/FT<br>SQ/FT<br>SQ/FT<br>SQ/FT<br>SQ/FT<br>SQ/FT<br>SQ/FT<br>SQ/FT<br>SQ/FT<br>SQ/FT<br>SQ/FT<br>SQ/FT<br>SQ/FT<br>SQ/FT<br>SQ/FT<br>SQ/FT<br>SQ/FT<br>SQ/FT<br>SQ/FT<br>SQ/FT<br>SQ/FT<br>SQ/FT<br>SQ/FT<br>SQ/FT<br>SQ/FT<br>SQ/FT<br>SQ/FT<br>SQ/FT<br>SQ/FT<br>SQ/FT<br>SQ/FT<br>SQ/FT<br>SQ/FT<br>SQ/FT<br>SQ/FT<br>SQ/FT<br>SQ/FT<br>SQ/FT<br>SQ/FT<br>SQ/FT<br>SQ/FT<br>SQ/FT<br>SQ/FT<br>SQ/FT<br>SQ/FT<br>SQ/FT<br>SQ/FT<br>SQ/FT<br>SQ/FT<br>SQ/FT<br>SQ/FT<br>SQ/FT<br>SQ/FT<br>SQ/FT<br>SQ/FT<br>SQ/FT<br>SQ/FT<br>SQ/FT<br>SQ/FT<br>SQ/FT<br>SQ/FT<br>SQ/FT<br>SQ/FT<br>SQ/FT<br>SQ/FT<br>SQ/FT<br>SQ/FT<br>SQ/FT<br>SQ/FT<br>SQ/FT<br>SQ/FT<br>SQ/FT<br>SQ/FT<br>SQ/FT<br>SQ/FT<br>SQ/FT<br>SQ/FT<br>SQ/FT<br>SQ/FT<br>SQ/FT<br>SQ/FT<br>SQ/FT<br>SQ/FT<br>SQ/FT<br>SQ/FT<br>SQ/FT<br>SQ/FT<br>SQ/FT<br>SQ/FT<br>SQ/FT<br>SQ/FT<br>SQ/FT<br>SQ/FT<br>SQ/FT<br>SQ/FT<br>SQ/FT<br>SQ/FT<br>SQ/FT<br>SQ/FT<br>SQ/FT<br>SQ/FT<br>SQ/FT<br>SQ/FT<br>SQ/FT<br>SQ/FT<br>SQ/FT<br>SQ/FT<br>SQ/FT<br>SQ/FT<br>SQ/FT<br>SQ/FT<br>SQ/FT<br>SQ/FT<br>SQ/FT<br>SQ/FT<br>SQ/FT<br>SQ/FT<br>SQ/FT<br>SQ/FT<br>SQ/FT<br>SQ/FT<br>SQ/FT<br>SQ/FT<br>SQ/FT<br>SQ/FT<br>SQ/FT<br>SQ/FT<br>SQ/FT<br>SQ/FT<br>SQ/FT<br>SQ/FT<br>SQ/FT<br>SQ/FT<br>SQ/FT<br>SQ/FT<br>SQ/FT<br>SQ/FT<br>SQ/FT<br>SQ/FT<br>SQ/FT<br>SQ/FT<br>SQ/FT<br>SQ/FT<br>SQ/FT<br>SQ/FT<br>SQ/FT<br>SQ/FT<br>SQ/FT<br>SQ/FT<br>SQ/FT<br>SQ/FT<br>SQ/FT<br>SQ/FT<br>SQ/FT<br>SQ/FT<br>SQ/FT<br>SQ/F |
|-------------------------------------------------------------------------------------------------------------------------------------------------|------------------------------------------------------------------------------------------------------------------------------------------------------------------------------------------------------------------------------------------------------------------------------------------------------------------------------------------------------------------------------------------------------------------------------------------------------------------------------------------------------------------------------------------------------------------------------------------------------------------------------------------------------------------------------------------------------------------------------------------------------------------------------------------------------------------------------------------------------------------------------------------------------------------------------------------------------------------------------------------------------------------------------------------------------------------------------------------------------------------------------------------------------------------------------------------------------------------------------------------------------------------------------------------------------------------------------------------------------------------------------------------------------------------------------------------------------------------------------------------------------------------------------------------------------------------------------------------------------------------------------------------------------------------------------------------------------------------------------------------------------------------------------------------------------------------------------------------------------------------------------------------------------------------------------------------------------------------------------------------------------------------------------------------------------------------------------------------------------------------------------------------------------------------------------------------------------------------------------------------------------------------------------------------------------------------------------------------------------------------------------------------------------------------------------------------------------------------------------------------------------------------------------------------------------------------------------------------------------------------------------------------------------------------------------------------------------------------------------------------------------------------------------------------------------------------------------------------------------------------------------------------------------------------------------------------------------------------------------------------------------------------------------------------------------------------------------------------------------------------------------------------------------------------------------------------|
| Square<br>Design<br>Group<br>PROPOSED CABANA<br>150 ALISTAIR CRESCENT<br>VAUGHAN<br>SOALE<br>SCALE<br>SCALE<br>REVIEWED BY<br>REVIEWED BY<br>A1 | Image: Second provide the se                                                                                                                                                                                                                                                                                                                                                                                                                                                                                                                                                                                                                                                                                                                                                                                                                                                                                                                                                                                                                                                                                  |
| PLOT SCALE: 1= FILE NAME: XREFS:                                                                                                                |                                                                                                                                                                                                                                                                                                                                                                                                                                                                                                                                                                                                                                                                                                                                                                                                                                                                                                                                                                                                                                                                                                                                                                                                                                                                                                                                                                                                                                                                                                                                                                                                                                                                                                                                                                                                                                                                                                                                                                                                                                                                                                                                                                                                                                                                                                                                                                                                                                                                                                                                                                                                                                                                                                                                                                                                                                                                                                                                                                                                                                                                                                                                                                                          |