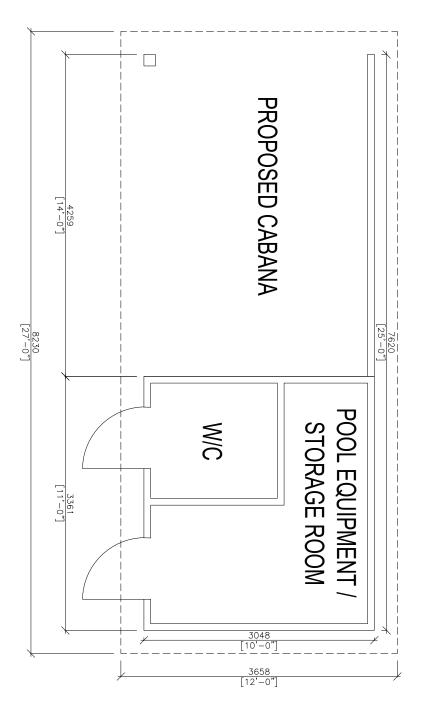

The following variances are being requested from By-Law 1-88, as amended, to accommodate the above proposal:

| By-law Requirement                                 | Proposal                                           |
|----------------------------------------------------|----------------------------------------------------|
| 1. The minimum rear yard is 7.5 metres. [4.22.3,   | 1. The minimum proposed rear yard is 1.22 metres.  |
| Schedule "A3"]                                     |                                                    |
| 2. The minimum side yard at the west side is 1.2   | 2. The minimum proposed side yard at the west side |
| metres. [4.22.3, Schedule "A3"]                    | is 0.91 metres.                                    |
| 3. The nearest part of the roof of any accessory   | 3. The nearest part of the roof of the proposed    |
| building or structure shall not be more than three | accessory building (cabana) is 3.34 metres above   |
| (3)                                                | finished grade.                                    |

The Owner is proposing to construct a cabana in the rear yard with the above-noted variances.

In response to comments received from the Development Planning Department, the Owner has revised the height of the cabana, reducing the maximum height from 4.57 m to 4.5 m, resulting in a removal of a previously identified variance.

The Development Planning Department has no objections to the requested variances.

The requested increase in height of 3.34 m is measured from the average finished grade to the nearest part of the roof, while the overall maximum building height of the cabana complies with the Zoning By-law requirement of 4.5 m. The requested rear and interior side yard setbacks to the cabana are considered appropriate and consistent with previous approvals in the area.

#### **Development Engineering:**

As the proposed cabana in the subject property is 23.2 m2, the owner/ applicant needs to obtain a lot grading permit from Development Inspection and Lot Grading division of the City's Development Engineering Department. Please note any in ground structure over 10 m2 requires a grading permit. Please contact COA application engineering reviewer after receiving the grading permit to clear the condition. (Condition attached)

# Pool Equipment Noise Explanation

Hello,

I the applicant Anthony Bartolini representing my client Nick Agostino at 150 Alistair Crescent, believe that the pool equipment that is located inside the proposed cabana will not affect the disturbance of the next door neighbor or create noise complaints due to the equipment. There will also be no window located on any walls that the pool equipment is in, which will help limit the noise travel.