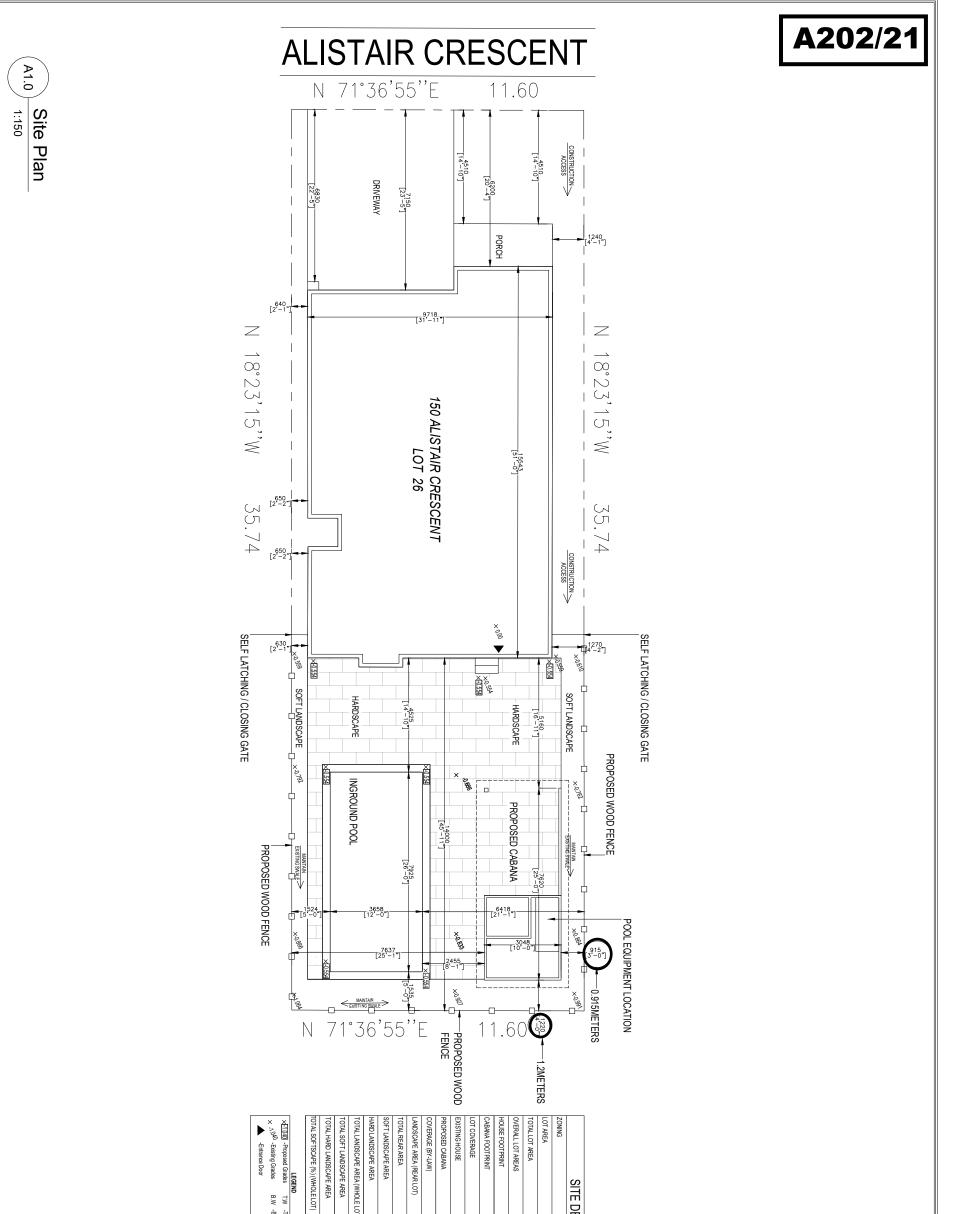

The following variances are being requested from By-Law 1-88, as amended, to accommodate the above proposal:

| By-law Requirement                                 | Proposal                                           |
|----------------------------------------------------|----------------------------------------------------|
| 1. The minimum rear yard is 7.5 metres. [4.22.3,   | 1. The minimum proposed rear yard is 1.22 metres.  |
| Schedule "A3"]                                     |                                                    |
| 2. The minimum side yard at the west side is 1.2   | 2. The minimum proposed side yard at the west side |
| metres. [4.22.3, Schedule "A3"]                    | is 0.91 metres.                                    |
| 3. The nearest part of the roof of any accessory   | 3. The nearest part of the roof of the proposed    |
| building or structure shall not be more than three | accessory building (cabana) is 3.34 metres above   |
| (3)                                                | finished grade.                                    |

The Owner is proposing to construct a cabana in the rear yard with the above-noted variances.

In response to comments received from the Development Planning Department, the Owner has revised the height of the cabana, reducing the maximum height from 4.57 m to 4.5 m, resulting in a removal of a previously identified variance.

The Development Planning Department has no objections to the requested variances.

The requested increase in height of 3.34 m is measured from the average finished grade to the nearest part of the roof, while the overall maximum building height of the cabana complies with the Zoning By-law requirement of 4.5 m. The requested rear and interior side yard setbacks to the cabana are considered appropriate and consistent with previous approvals in the area.

#### **Development Engineering:**

As the proposed cabana in the subject property is 23.2 m2, the owner/ applicant needs to obtain a lot grading permit from Development Inspection and Lot Grading division of the City's Development Engineering Department. Please note any in ground structure over 10 m2 requires a grading permit. Please contact COA application engineering reviewer after receiving the grading permit to clear the condition. (Condition attached)

| SITE DEV             | SITE DEVELOPMENT                                      |              |
|----------------------|-------------------------------------------------------|--------------|
|                      | RESIDENTIAL                                           | ENTIAL       |
|                      | M2                                                    | SQ/FT        |
| ĒA                   | 414.5m2                                               | 4462.6 sq/ft |
| AREAS                | M2                                                    | SQ/FT        |
| RINT                 | 144.7 m2                                              | 1557.6 sq/ft |
| PRINT                | 23.2m2                                                | 250sq/ft     |
| п                    | BY LAW                                                | PROVIDED     |
| SE                   |                                                       | 34.9%        |
| BANA                 | 8                                                     | 5.6%         |
| -LAW)                | CABAVA = 23.2m2<br>HOUSE = 144.7m2<br>TOTAL = 167.9m2 | 40.5%        |
| REA (REAR LOT)       | BY LAW                                                | PROVIDED     |
| REA                  | 158m2 - 135m2 x 60% = 13.8m2                          | 1701.1sq/ft  |
| APE AREA             | N/A                                                   | 358.8sq/ft   |
| APE AREA             | N/A                                                   | 1342.3sq/ft  |
| APE AREA (WHOLE LOT) | BY LAW                                                | PROVIDED     |
| ANDSCAPE AREA        | N/A                                                   | 1013.8sq/ft  |
| ANDSCAPE AREA        | N/A                                                   | 3448.8sq/ft  |