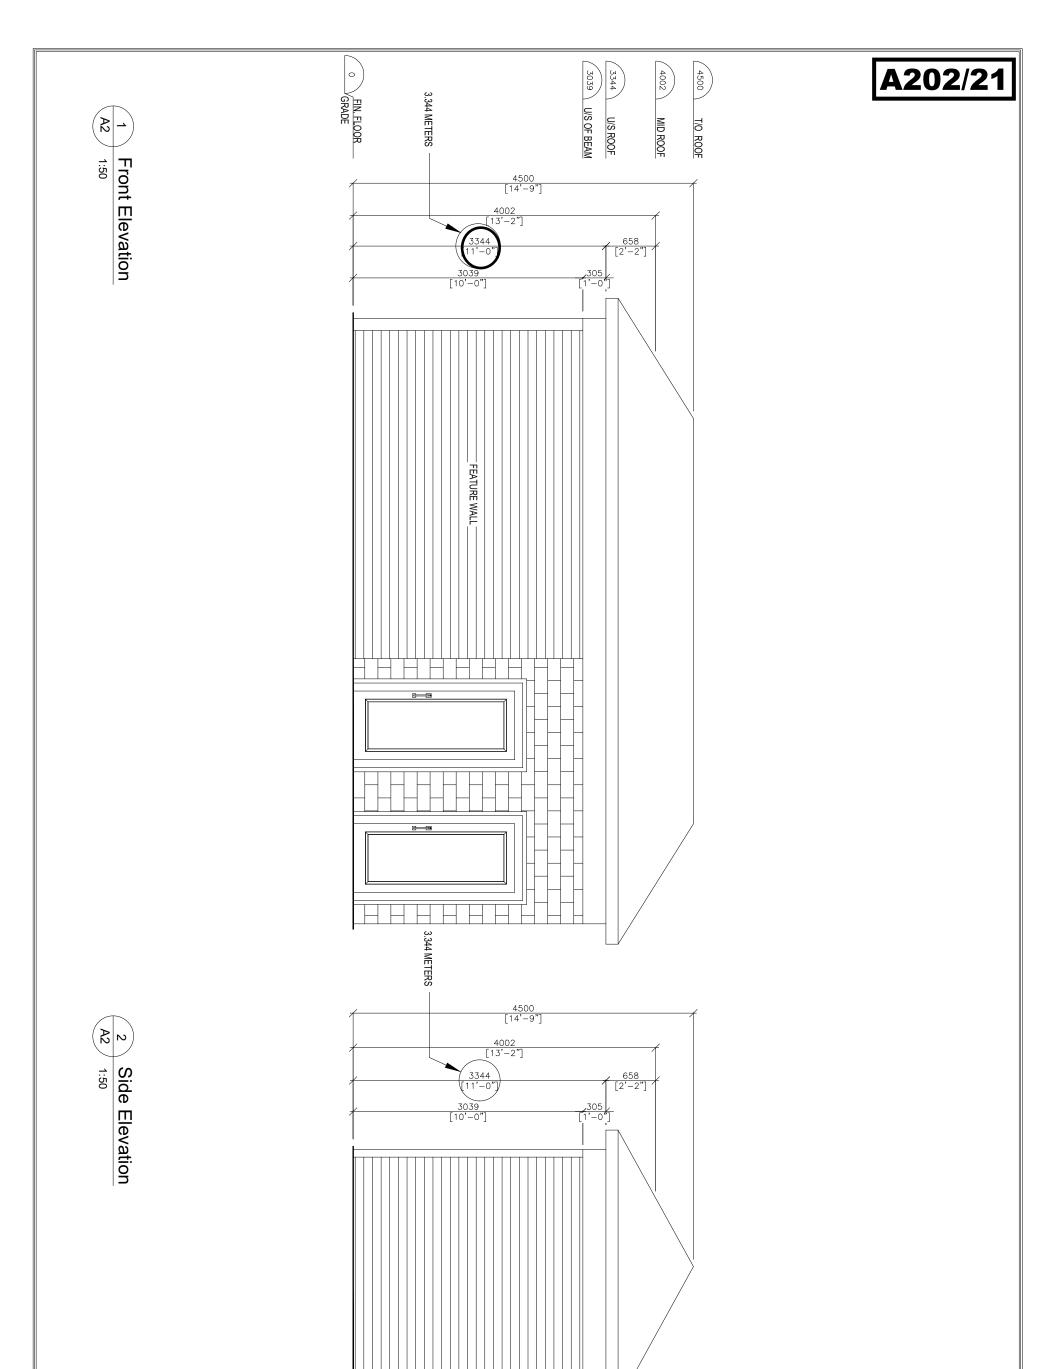

The following variances are being requested from By-Law 1-88, as amended, to accommodate the above proposal:

| By-law Requirement                                 | Proposal                                           |
|----------------------------------------------------|----------------------------------------------------|
| 1. The minimum rear yard is 7.5 metres. [4.22.3,   | 1. The minimum proposed rear yard is 1.22 metres.  |
| Schedule "A3"]                                     |                                                    |
| 2. The minimum side yard at the west side is 1.2   | 2. The minimum proposed side yard at the west side |
| metres. [4.22.3, Schedule "A3"]                    | is 0.91 metres.                                    |
| 3. The nearest part of the roof of any accessory   | 3. The nearest part of the roof of the proposed    |
| building or structure shall not be more than three | accessory building (cabana) is 3.34 metres above   |
| (3)                                                | finished grade.                                    |

The Owner is proposing to construct a cabana in the rear yard with the above-noted variances.

In response to comments received from the Development Planning Department, the Owner has revised the height of the cabana, reducing the maximum height from 4.57 m to 4.5 m, resulting in a removal of a previously identified variance.

The Development Planning Department has no objections to the requested variances.

The requested increase in height of 3.34 m is measured from the average finished grade to the nearest part of the roof, while the overall maximum building height of the cabana complies with the Zoning By-law requirement of 4.5 m. The requested rear and interior side yard setbacks to the cabana are considered appropriate and consistent with previous approvals in the area.

Elevation drawings are provided to reflect the style of roof to which building height has been applied (i.e. flat, mansard, gable etc.) as per By-law 1-88 and the Committee of Adjustment approval. Please note, that architectural design features (i.e. window placement), that do not impact the style of roof approved by the Committee, are not regulated by this decision.