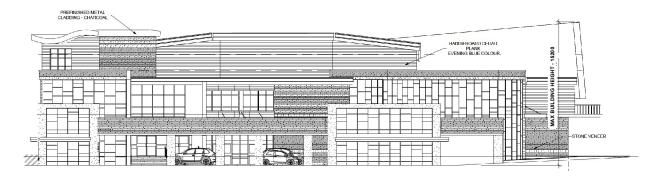

### EAST ELEVATION (FACING JACOB KEFFER PARKWAY)

# **Building Elevations - Full Build Out**

### LOCATION:

Part Lot 14, Concession 3

#### APPLICANT:

Rivers of Life Fellowship Association

## **Attachment**

Z.17.039, DA.16.061

DATE: April 2, 2019