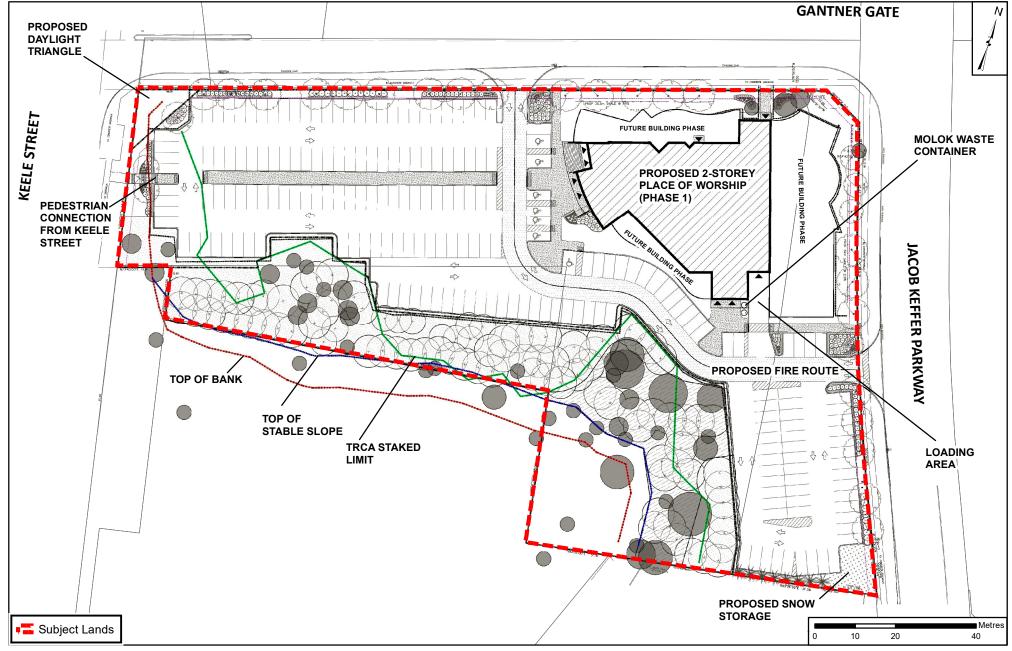

# Site Plan - Phase 1

LOCATION:

Part Lot 14, Concession 3

APPLICANT:

Rivers of Life Fellowship Association

## **Attachment**

FILES:

Z.17.039, DA.16.061 DATE:

April 2, 2019