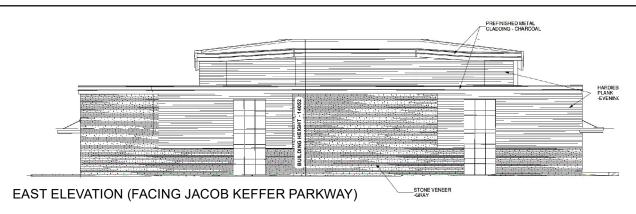

### EAST ELEVATION (FACING JACOB KEFFER PARKWAY)

# **Building Elevations - Full Build Out**