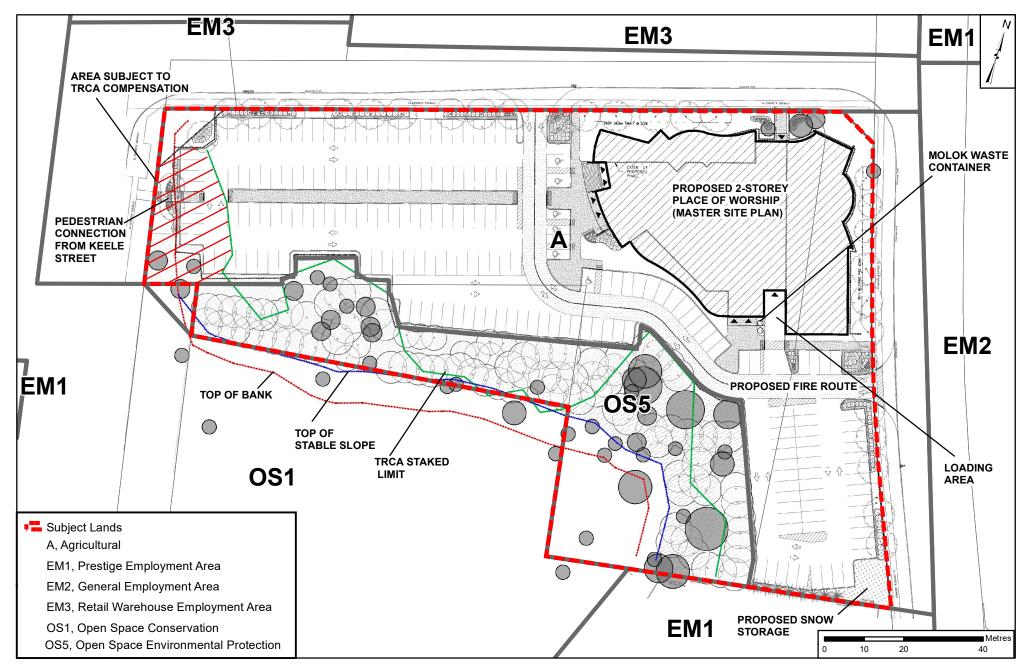

# Site Plan - Phase 1

LOCATION:

Part Lot 14, Concession 3

APPLICANT:

Rivers of Life Fellowship Association

### LOCATION:

Part Lot 14, Concession 3

#### APPLICANT:

Rivers of Life Fellowship Association

## **Attachment**

FILES:

Z.17.039, DA.16.061 DATE:

April 2, 2019