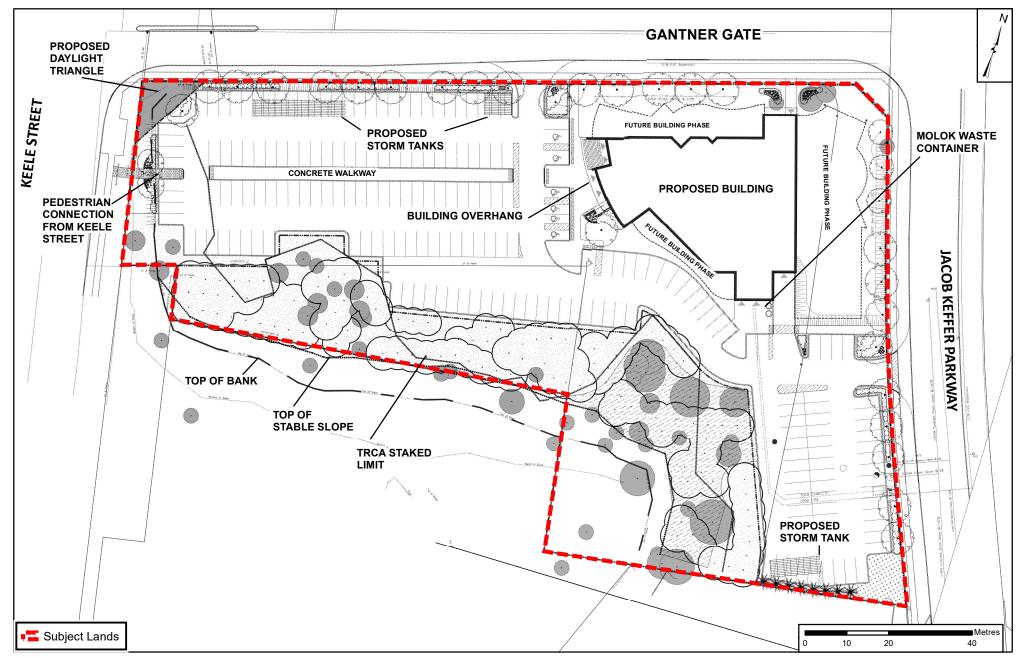

# Landscape Plan - Phase 1

LOCATION:

Part Lot 14, Concession 3

APPLICANT:

Rivers of Life Fellowship Association

## **Attachment**

FILES: Z.17.039, DA.16.061

April 2, 2019