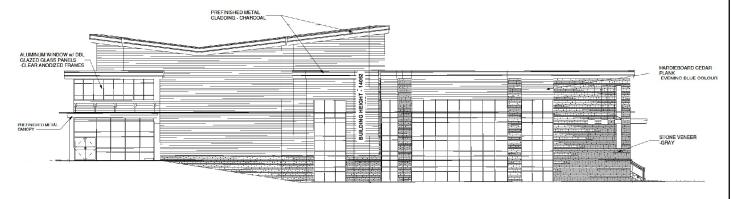

2019



### EAST ELEVATION (FACING JACOB KEFFER PARKWAY)



### WEST ELEVATION (FACING KEELE STREET)



### NORTH ELEVATION (FACING GANTNER GATE)



SOUTH ELEVATION

Not to Scale

# **Building Elevations - Full Build Out**

### LOCATION:

Part Lot 14, Concession 3

#### APPLICANT:

Rivers of Life Fellowship Association



## **Attachment**

Z.17.039, DA.16.061

DATE: April 2, 2019



# Site Plan - Phase 1

LOCATION:

Part Lot 14, Concession 3

APPLICANT:

Rivers of Life Fellowship Association



## **Attachment**

FILES:

Z.17.039, DA.16.061 DATE:

April 2, 2019



# Landscape Plan - Phase 1

LOCATION:

Part Lot 14, Concession 3

APPLICANT:

Rivers of Life Fellowship Association



## **Attachment**

FILES: Z.17.039, DA.16.061

April 2, 2019





### WEST ELEVATION (FACING KEELE STREET)



### NORTH ELEVATION (FACING GANTNER GATE)



# **Building Elevations - Phase 1**

### LOCATION:

Part Lot 14, Concession 3

### APPLICANT:

Rivers of Life Fellowship Association



## **Attachment**

FILES: Z.17.039, DA.16.061

**DATE:** April 2, 2019