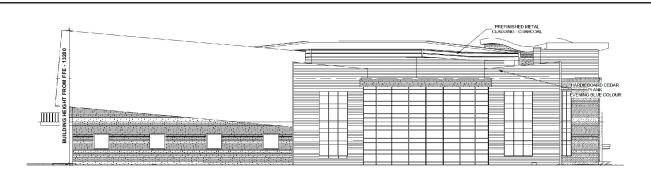

### WEST ELEVATION (FACING KEELE STREET)

# **Building Elevations - Full Build Out**

### LOCATION:

Part Lot 14, Concession 3

#### APPLICANT:

Rivers of Life Fellowship Association

## **Attachment**

Z.17.039, DA.16.061

DATE: April 2, 2019