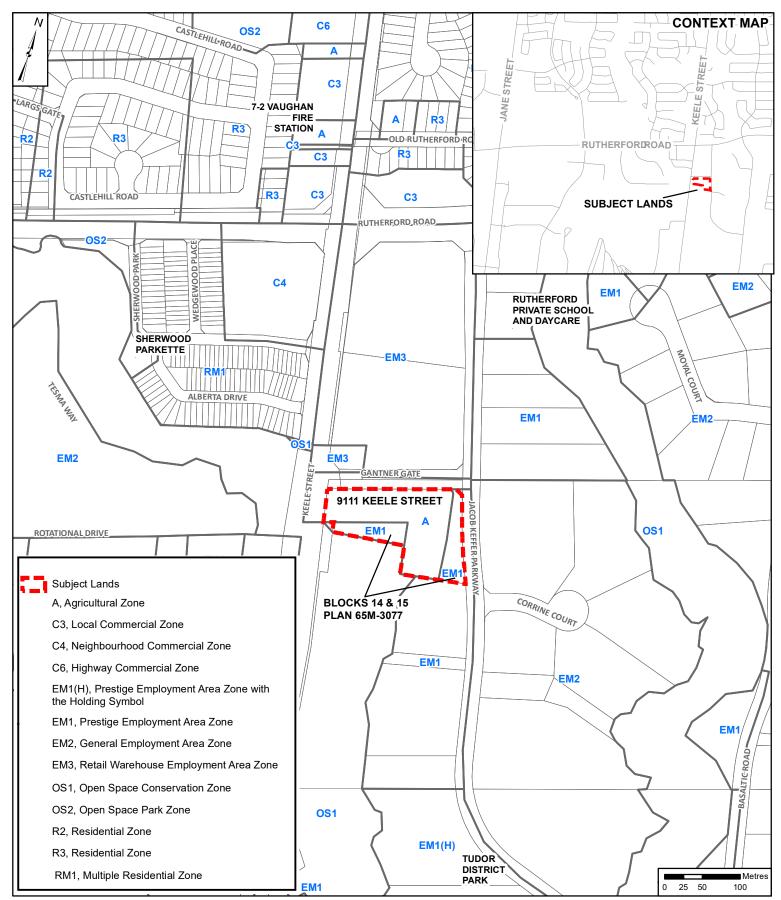

# **Location Map**

#### LOCATION:

Part Lot 14, Concession 3

### APPLICANT:

Rivers of Life Fellowship Association

### **Attachment**

Z.17.039, DA.16.061

**DATE:** April 2, 2019

**Master Site Plan and Proposed Zoning** 

LOCATION:

Part Lot 14, Concession 3

APPLICANT:

Rivers of Life Fellowship Association