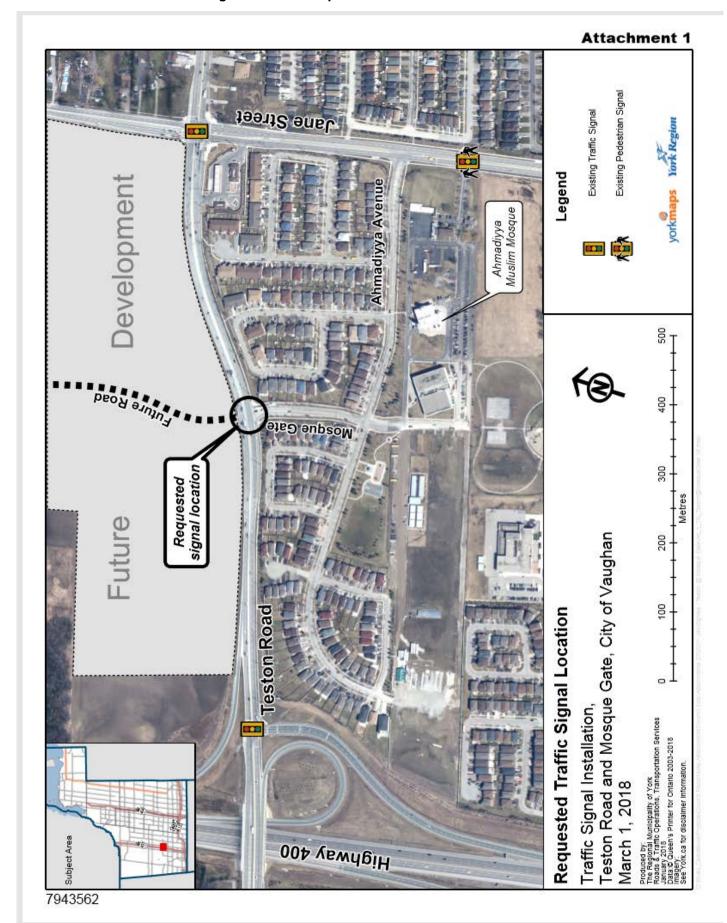

*Whereas,* on March 21<sup>st</sup>, 2019, the Region of York approved the installation of the traffic control signals, at Teston Road and Mosque Gate.

**Whereas,** the Region of York authorized the installation of the traffic control signals subject to the City of Vaughan agreeing to be responsible for the installation costs, plus annual maintenance costs.

**Whereas**, the installation of the control signals at this intersection would provide increased ease and safety for the community accessing the intersection of Teston Rd and Mosque Gate during rush hour periods and community events.

**Whereas,** the Region of York have advised that the estimated capital cost for installing traffic control signals is \$180,000 and the estimated annual operating cost for this traffic control signal is \$7,800 with ten years of operating costs being \$78,000 to be payable in one year.

## **Attachments**

#1 Traffic Signal Location Map