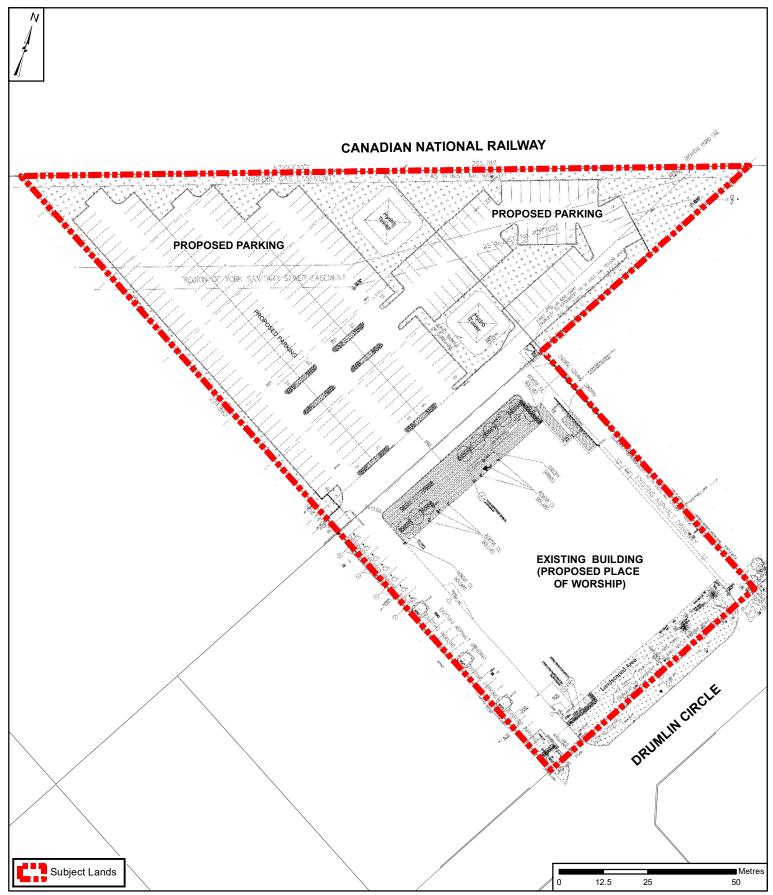

# Landscape Plan

LOCATION:

Part Lot 1, Concession 3

**APPLICANT:** Covenant Chapel

(The Redeemed Christian Church of God Canada)

### **Attachment**

**FILE:** Z.18.008 **RELATED FILE:** DA.18.014

DATE:

March 5, 2019