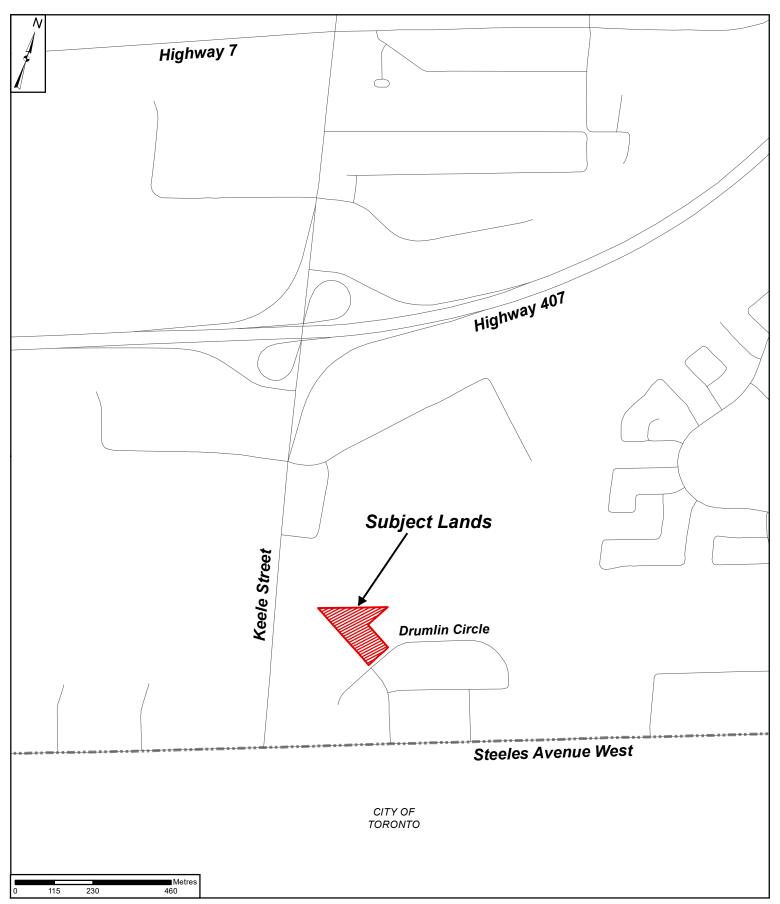

# **Context Location Map**

LOCATION:

Part Lot 1, Concession 3

APPLICANT: Covenant Chapel

(The Redeemed Christian Church of God Canada)

### **Attachment**

FILE: Z.18.008 RELATED FILE: DA.18.014

**DATE:** March 5, 2019