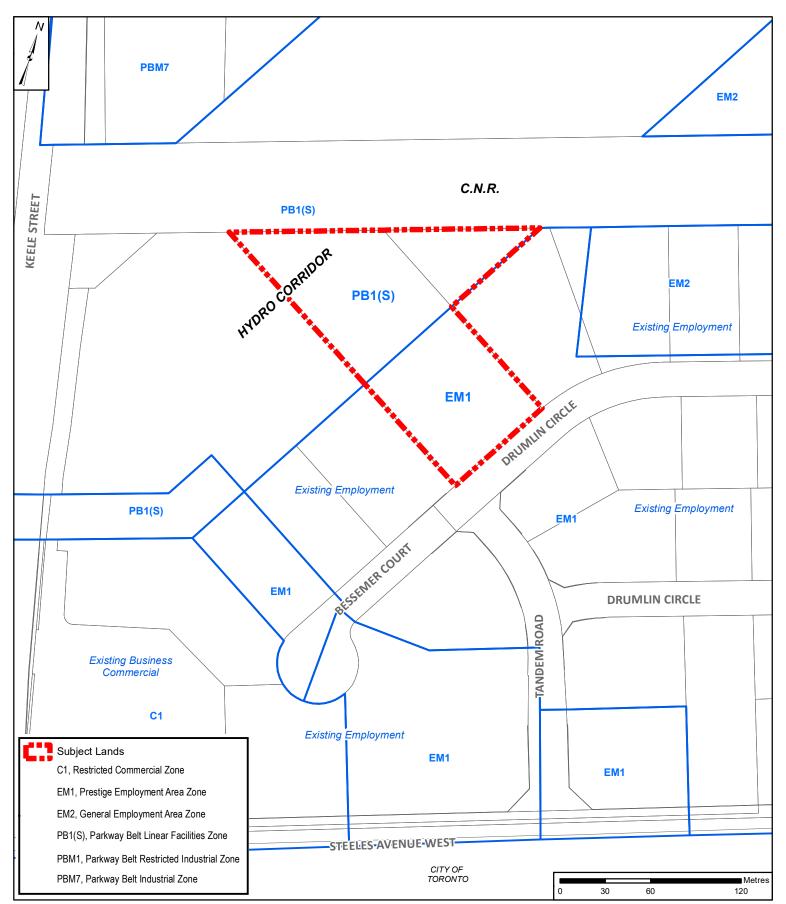

## **Location Map**

#### LOCATION:

Part Lot 1, Concession 3

**APPLICANT:** Covenant Chapel

(The Redeemed Christian Church of God Canada)

### **Attachment**

FILE: Z.18.008 RELATED FILE: DA.18.014

**DATE:** March 5, 2019