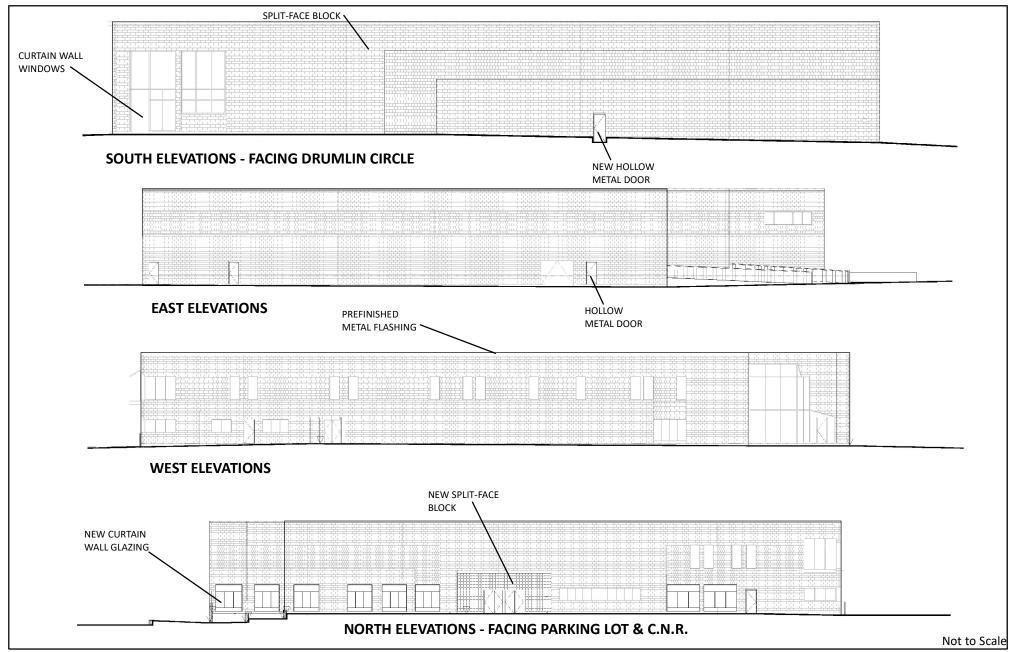

# **Existing Building Elevations**

LOCATION:

Part Lot 1, Concession 3

**APPLICANT:** Covenant Chapel

(The Redeemed Christian Church of God Canada)

## **Attachment**

FILE: Z.18.008 RELATED FILE: DA.18.014

**DATE:** March 5, 2019

Document Path: N:\GIS\_Archive\Attachments\Z\Z.18.008\Z.18.008\_PH\_Elevations.mxd