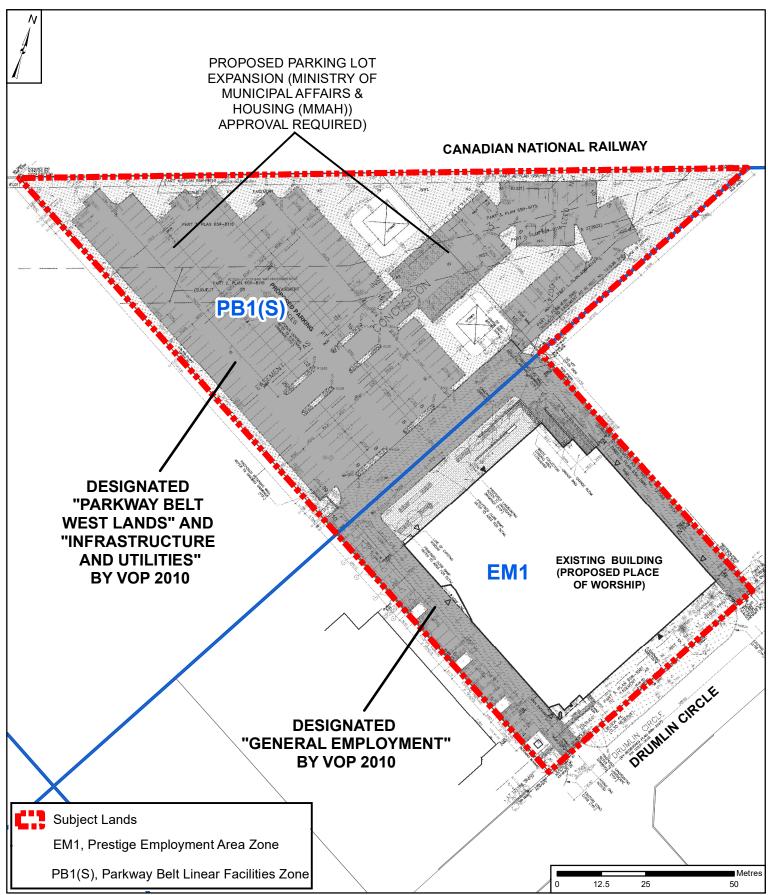

### Site Plan, Official Plan & Zoning

#### LOCATION:

Part Lot 1, Concession 3

**APPLICANT:** Covenant Chapel

(The Redeemed Christian Church of God Canada)

### **Attachment**

**FILE:** Z.18.008 **RELATED FILE:** DA.18.014

DATE: March 5, 2019