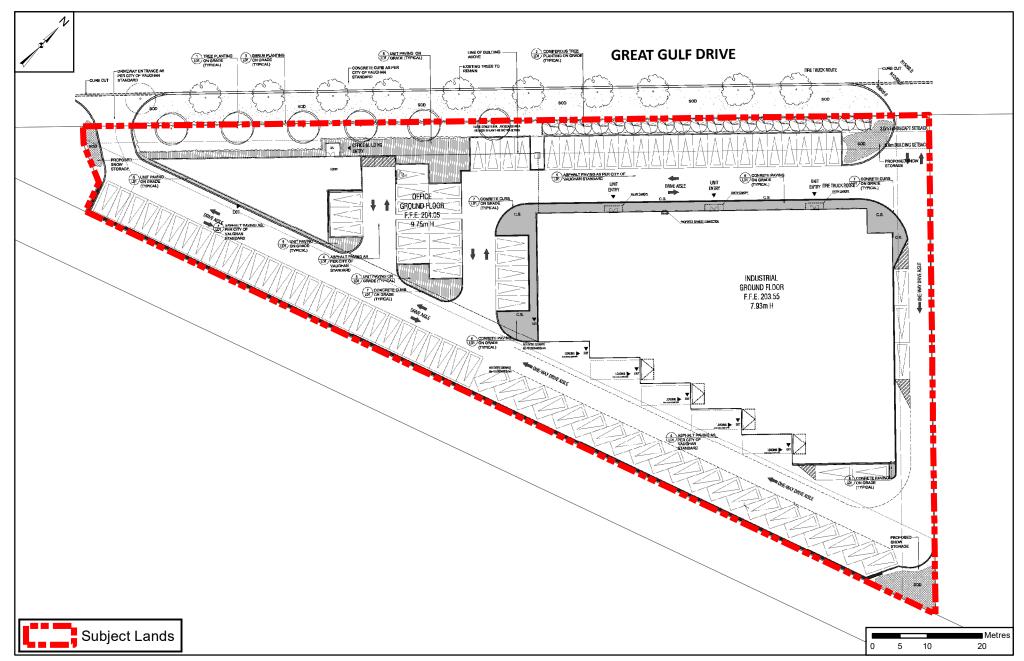

# Landscape Plan

LOCATION:

Part of Lot 3, Concession 3

APPLICANT:

Tricol Developments Ltd.

#### **Attachment**

FILE: DA.18.019 DATE:

March 5, 2019