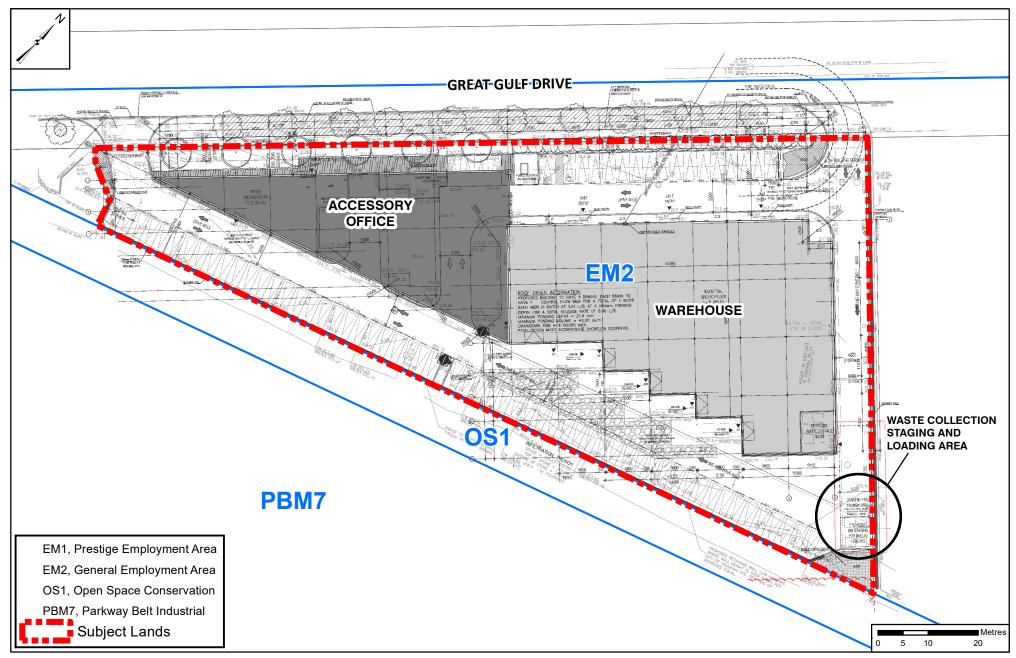

# **Proposed Site Plan**

LOCATION:

Part of Lot 3, Concession 3

APPLICANT:

Tricol Developments Ltd.

## **Attachment**

DA.18.019

DATE:

March 5, 2019