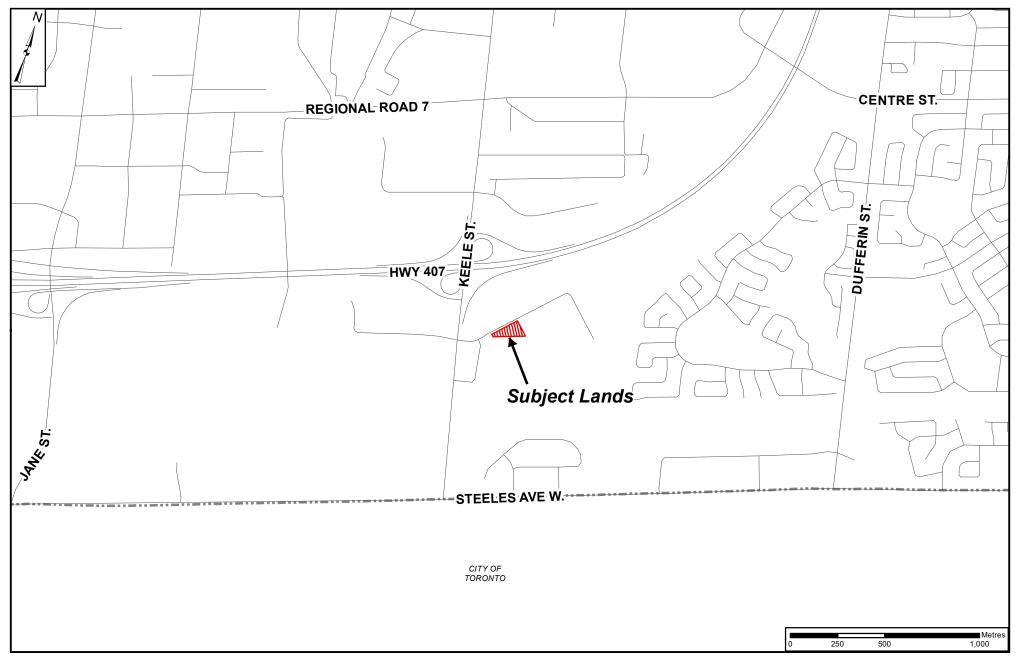

# **Context Location Map**

LOCATION:

Part of Lot 3, Concession 3

APPLICANT:

Tricol Developments Ltd.

## **Attachment**

FILE: DA.18.019

**DATE:** March 5, 2019