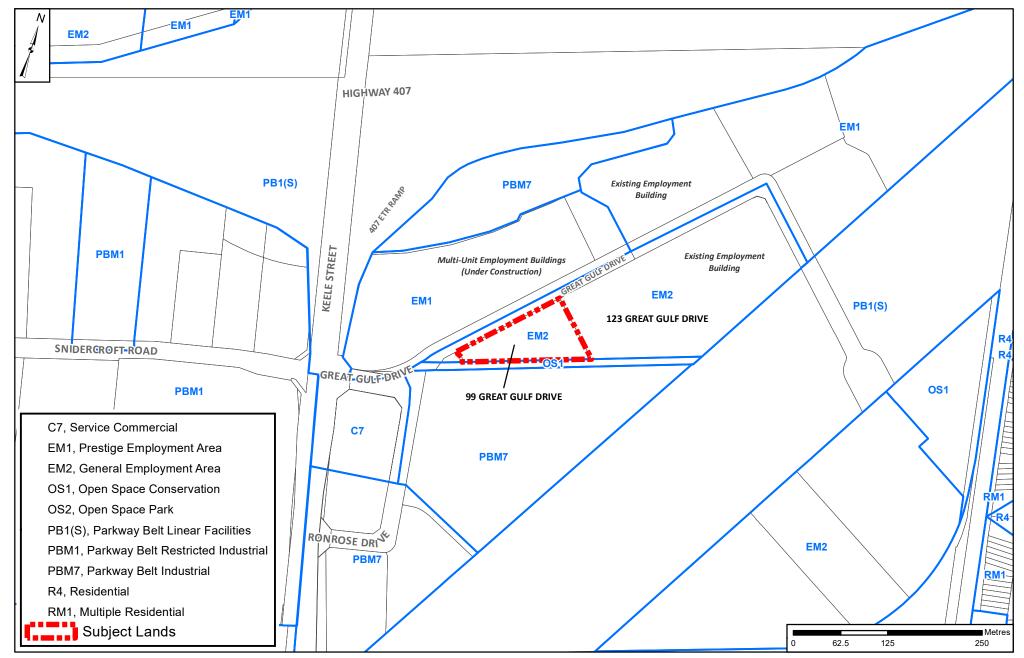

## **Location Map**

LOCATION:

Part of Lot 3, Concession 3

APPLICANT:

Tricol Developments Ltd.

#### **Attachment**

DA.18.019

DATE:

March 5, 2019