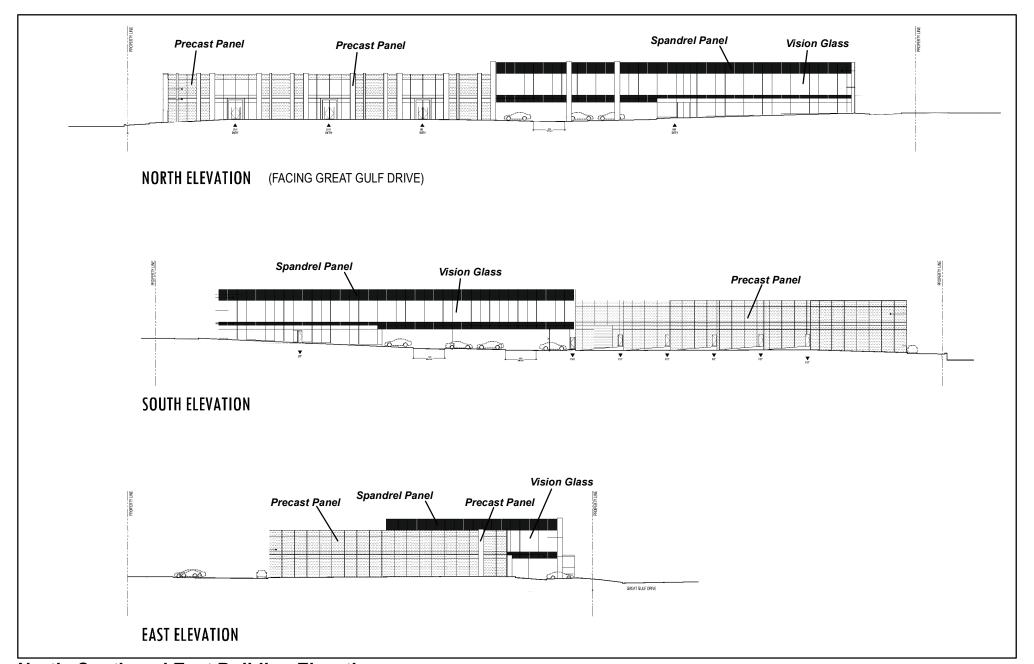

## North, South and East Building Elevations

LOCATION:

Part of Lot 3, Concession 3

APPLICANT:

Tricol Developments Ltd.

#### **Attachment**

DA.18.019

DATE:

March 5, 2019