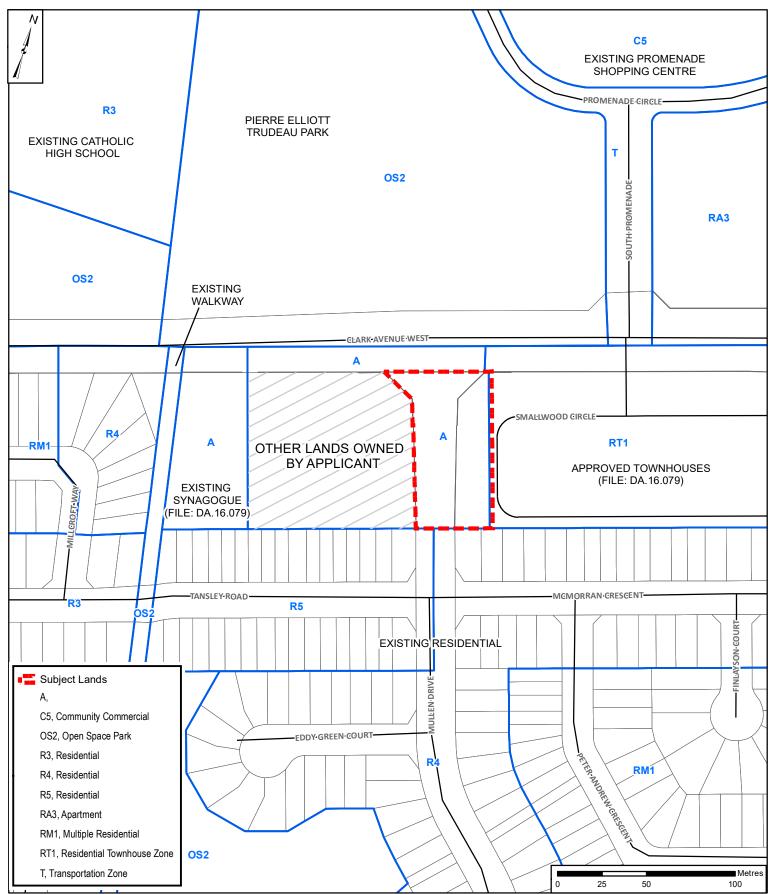

## **Location Map**

LOCATION:

Part Lot 3, Concession 2

APPLICANT:

Reena C/O Bryan Keshen

## **Attachment**

FILES:
OP.18.012, Z.18.019
RELATED FILE:
DA.19.003
DATE:
March 5, 2019

Printed on: 2/11/2019