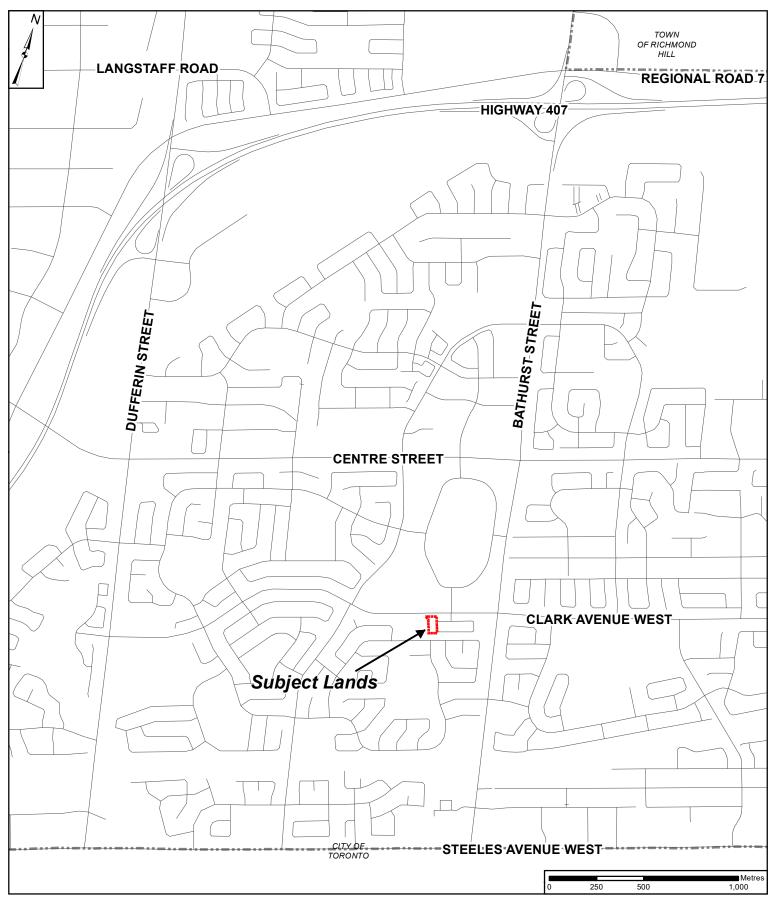

## **Context Location Map**

LOCATION:

Part Lot 3, Concession 2

APPLICANT:

Reena C/O Bryan Keshen

## **Attachment**

FILES:
OP.18.012, Z.18.019
RELATED FILE:
DA.19.003

**DATE:** March 5, 2019

Created on: 2/11/2019