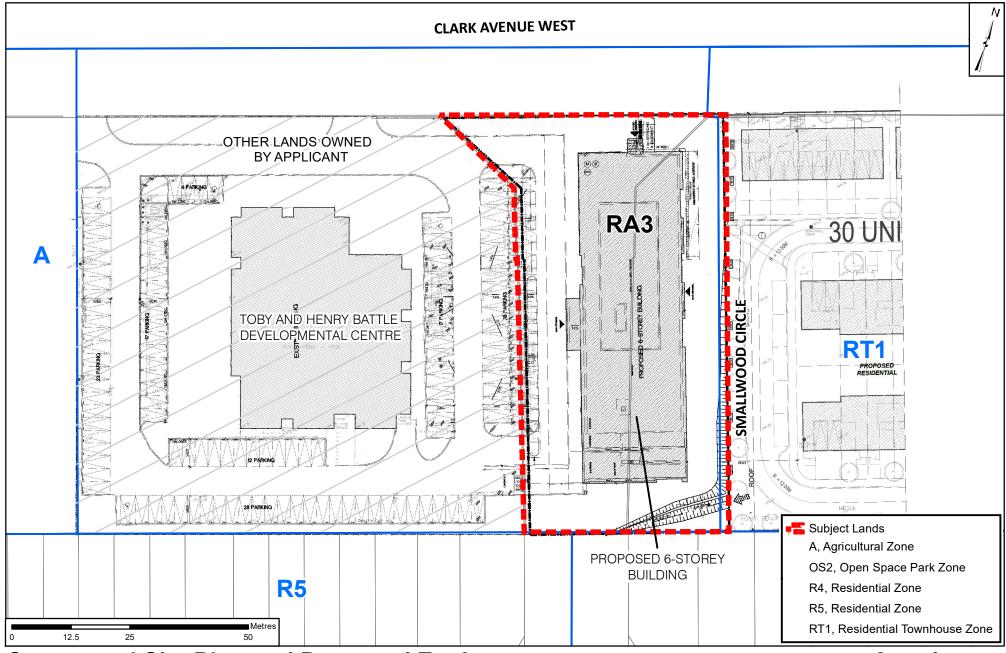

# **Conceptual Site Plan and Proposed Zoning**

LOCATION:

Part Lot 3, Concession 2

APPLICANT:

Reena C/O Bryan Keshen

#### **Attachment**

FILES:
OP.18.012, Z.18.019
RELATED FILE:
DA.19.003
DATE:
March 5, 2019

NORTH ELEVATION (FACING CLARK AVENUE WEST)

**SOUTH ELEVATION** 

**EAST ELEVATION** 

WEST ELEVATION

Not to Scale