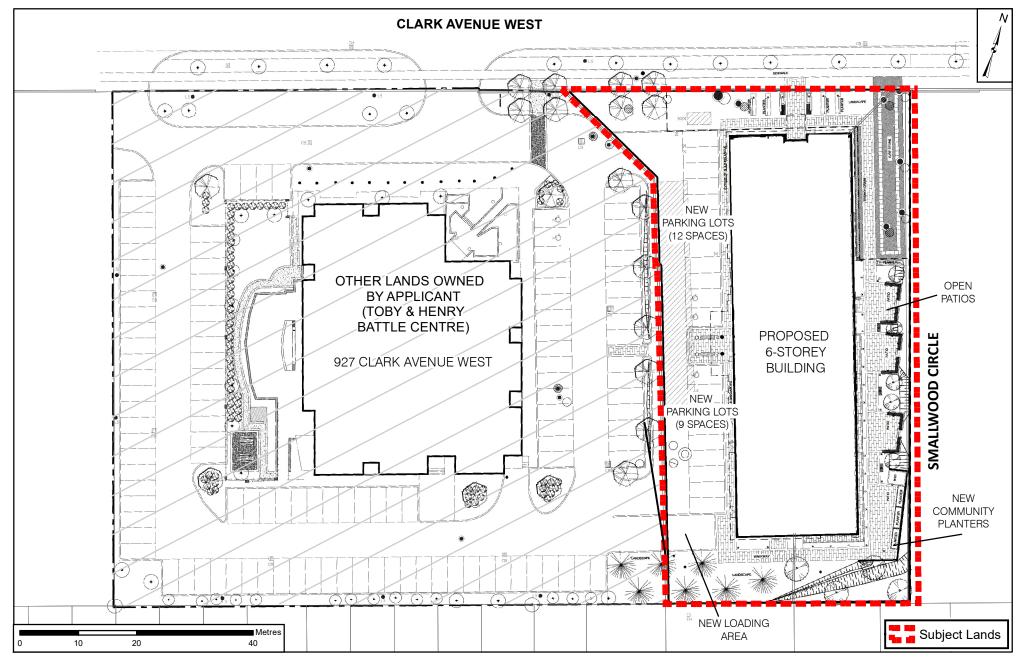

# Landscape Plan

LOCATION:

Part Lot 3, Concession 2

APPLICANT:

Reena C/O Bryan Keshen

#### **Attachment**

DA.19.003
RELATED FILES:
OP.18.012, Z.18.019
DATE:
May 7, 2019

NORTH ELEVATION (FACING CLARK AVENUE WEST)

**EAST ELEVATION** 

SOUTH ELEVATION

WEST ELEVATION