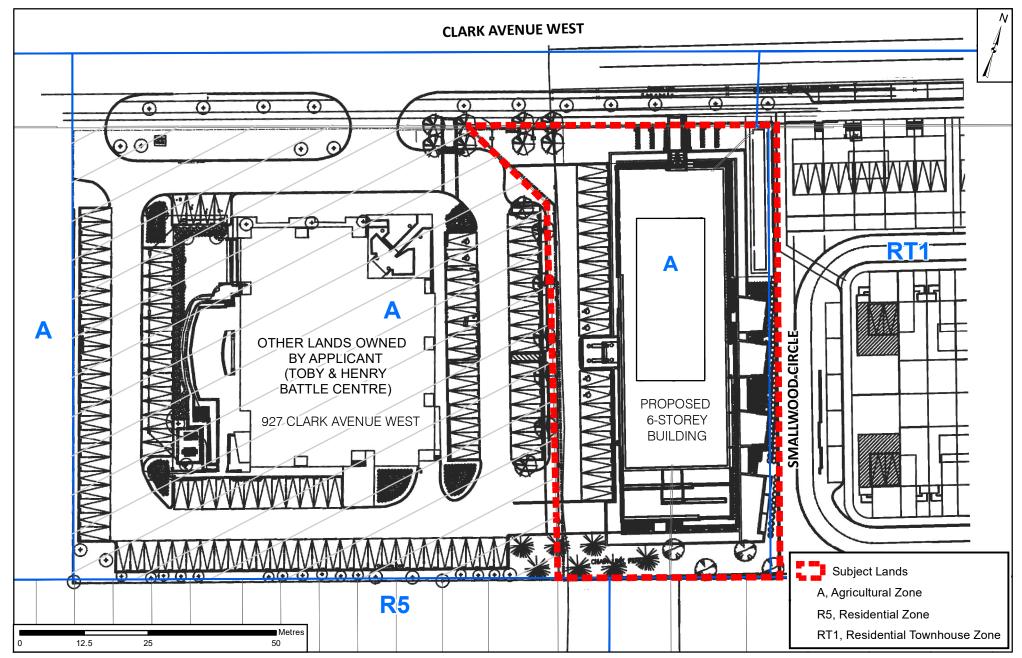

# **Site Plan**

LOCATION:

Part Lot 3, Concession 2

APPLICANT:

Reena C/O Bryan Keshen

### **Attachment**

DA.19.003
RELATED FILES:
OP.18.012, Z.18.019
DATE:
May 7, 2019