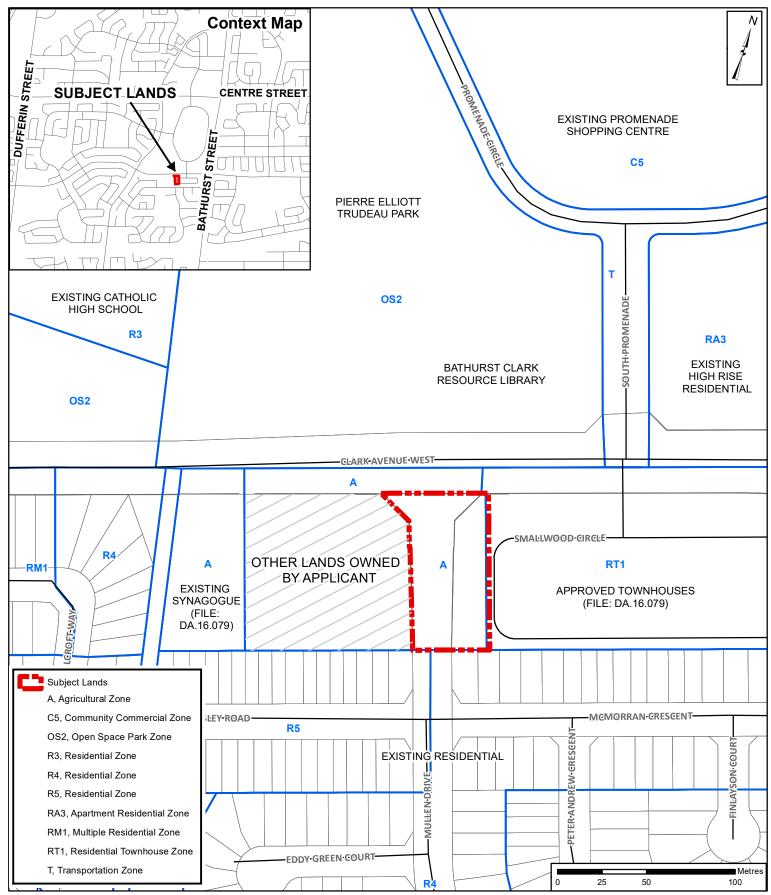

### **Location Map**

LOCATION:

Part Lot 3, Concession 2

APPLICANT:

Reena C/O Bryan Keshen

# **Attachment**

FILE:
DA.19.003
RELATED FILES:
OP.18.012, Z.18.019
DATE:
May 7, 2019