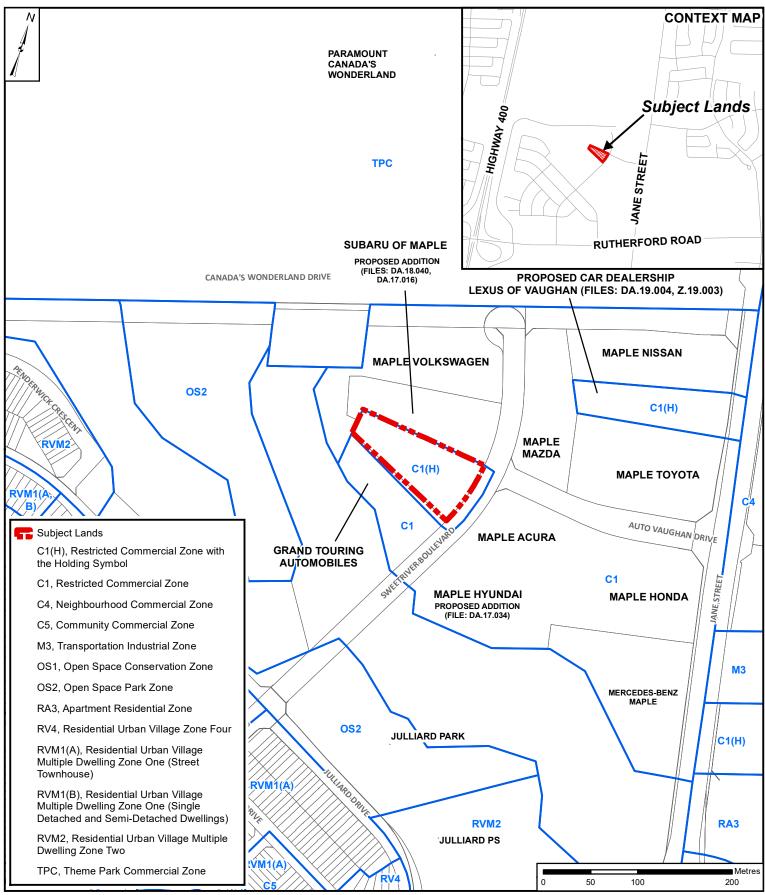

## **Location Map**

#### LOCATION:

Part Lot 17, Concession 5

#### APPLICANT:

Ferri Family Holdings Inc.

### **Attachment**

DA.18.101
RELATED FILE:
Z.18.034
DATE:
May 7. 2019