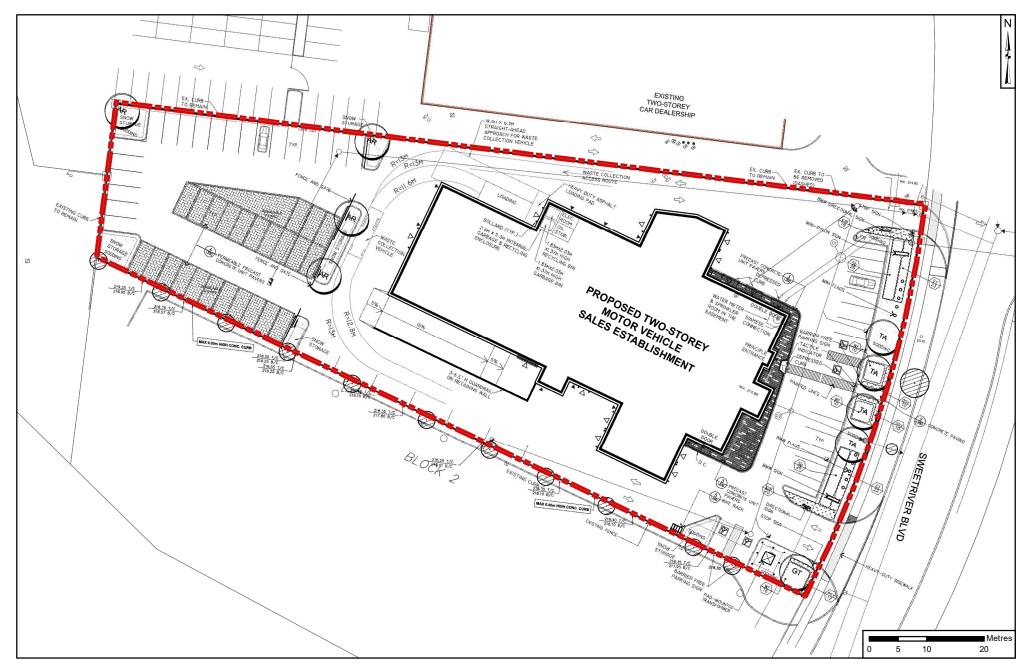

# Landscape Plan

LOCATION:

Part Lot 17, Concession 5

APPLICANT:

Ferri Family Holdings Inc.

#### **Attachment**

DA.18.101
RELATED FILE:
Z.18.034
DATE:
May 7, 2019

Created on: 4/2/2019