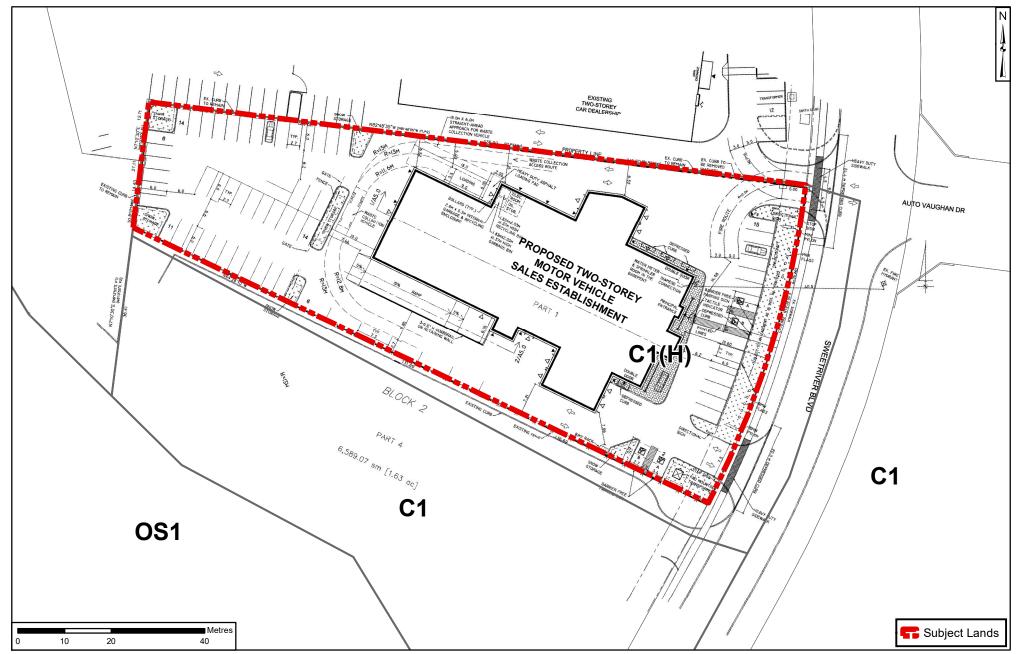

# Site Plan and Zoning

LOCATION:

Part Lot 17, Concession 5

APPLICANT:

Ferri Family Holdings Inc.

#### **Attachment**

FILE:
DA.18.101
RELATED FILE:
Z.18.034
DATE:
May 7, 2019
Created on: 4/2/2019