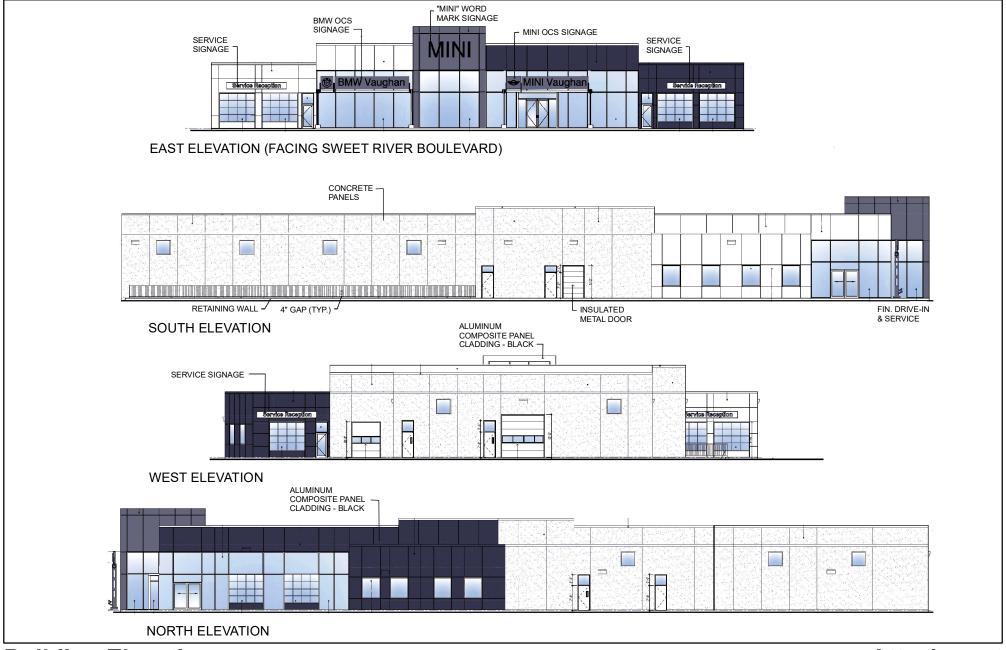

# **Building Elevations**

LOCATION:

Part Lot 17, Concession 5

APPLICANT:

Ferri Family Holdings Inc.

#### **Attachment**

DA.18.101
RELATED FILE:
Z.18.034
DATE:

May 7, 2019

Created on: 4/2/2019