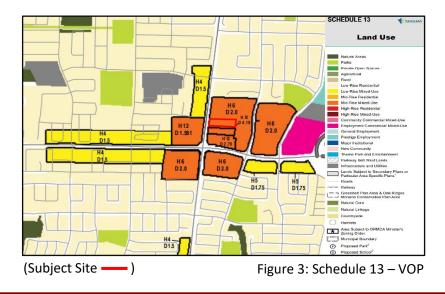

### Schedule 13

- The Land Use Map designates the Subject Site as Mid-Rise Mixed-Use on Schedule 13 of Vaughan's OP
- The OPA seeks to amend the permitted maximum height from 6-storeys to 9-storeys, and maximum FSI from 2.0 times the area of the lot, to 3.71.

### Vaughan OP – Schedule 13

4