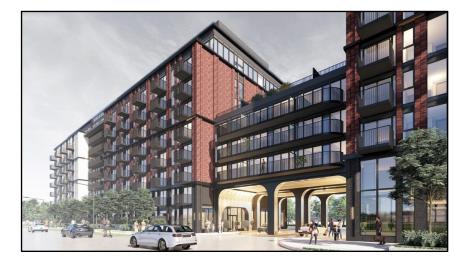

### 10069 Weston Road, Vaughan

iKORE Developments Limited.

Communication C10. Item No. 2 **Committee of the Whole** (Public Meeting) **September 12, 2023** 

PUBLIC MEETING September 12 2023

### **SITE & SURROUNDING CONTEXT**

Location: 10069 Weston Road, Vaughan **Site Area:** 2.19 acres (8,896.21 sq.m.) **Existing Uses:** The site is currently occupied by a 1-storey single detached dwelling Lot Frontage: ~ 42.72 m – Weston Road ~ 185.023 – Thule Street

### **DEVELOPMENT PROPOSAL: SITE PLAN & STATISTICS**

| DEVELOPMENT SUMMARY            |                                                                            |  |
|--------------------------------|----------------------------------------------------------------------------|--|
|                                | PROPOSED                                                                   |  |
| Site Area                      | 8,896.21 sq.m                                                              |  |
| Total GFA                      | 33,755.2 sq. m                                                             |  |
| Number of Buildings            | Two (2) apartment buildings, connected at 3 <sup>rd</sup> story connector. |  |
| Building Height                | Both buildings nine (9) storeys                                            |  |
| F.S.I                          | 3.79                                                                       |  |
| Lot Coverage                   | 45.5%                                                                      |  |
| Lot Frontage                   | ~ 42.72 m – Weston Road<br>~ 185.023 – Thule Street                        |  |
| UNDEGROUND/PARKING             |                                                                            |  |
|                                | PROPOSED                                                                   |  |
| Total Vehicular Parking Spaces | 469                                                                        |  |