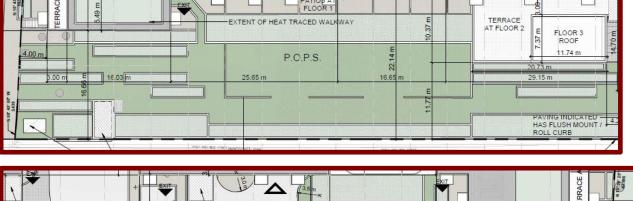

# 661 & 681<br/>Chrislea RoadProposed Development

- 1.34 ha Gross Developable Area.
- 14m MTO setback from Langstaff Road (0.30 ha).
- 4 towers, 32-35 storeys tall.
- 1,488 Total Units.
- 6.34 FSI
- Approx. 2,840 persons and 8 jobs.
- 2,126 persons and jobs/ha.
- 6,000 m<sup>2</sup> of Amenity Space.
  - 3,000 m<sup>2</sup> indoor & 3,000 m<sup>2</sup> outside
- 300 m<sup>2</sup> of commercial space.
- 1,514 parking spaces (1.02 space/unit)

Malone Given Parsons. **1,300 m<sup>2</sup> (0.13 ha) POPs.** 

6