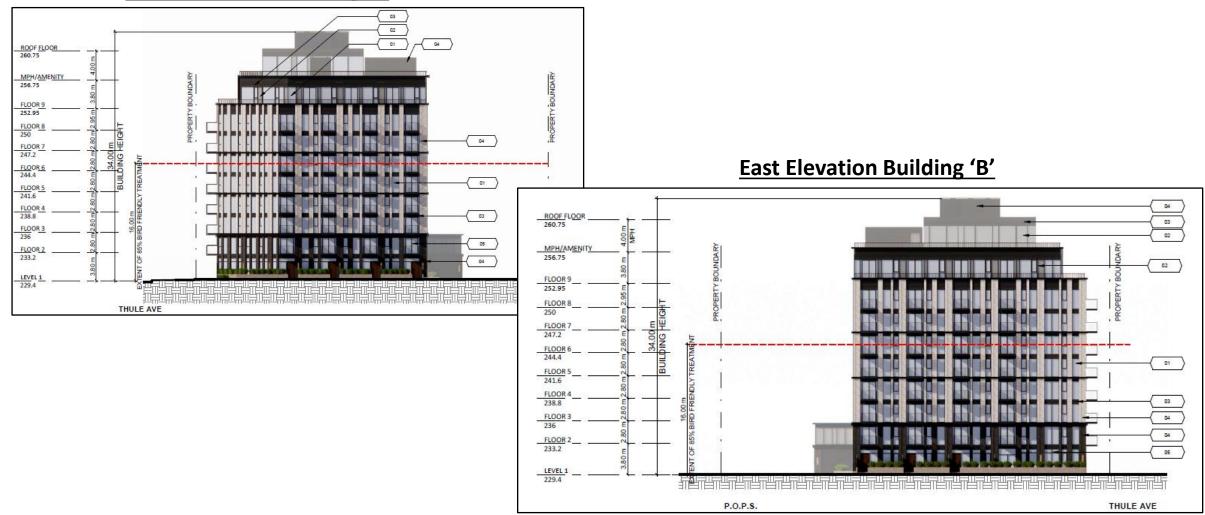

### **SITE & SURROUNDING CONTEXT**

Location: 10069 Weston Road, Vaughan **Site Area:** 2.19 acres (8,896.21 sq.m.) **Existing Uses:** The site is currently occupied by a 1-storey single detached dwelling Lot Frontage: ~ 42.72 m – Weston Road ~ 185.023 – Thule Street

### Schedule 13

- The Land Use Map designates the Subject Site as Mid-Rise Mixed-Use on Schedule 13 of Vaughan's OP
- The OPA seeks to amend the permitted maximum height from 6-storeys to 9-storeys, and maximum FSI from 2.0 times the area of the lot, to 3.71.

### City of Vaughan Zoning By-law 001-2021

- The Subject Site is currently zoned as 'GMU(H) General Mixed-Use Zone', subject to site specific exception 963.
- The ZBA seeks to rezone the current 'GMU(H) Zone to 'RM2 Multiple Unit Residential' category to permit mid-rise residential uses as proposed.

### **DEVELOPMENT PROPOSAL: SITE PLAN & STATISTICS**

| DEVELOPMENT SUMMARY            |                                                                            |  |
|--------------------------------|----------------------------------------------------------------------------|--|
|                                | PROPOSED                                                                   |  |
| Site Area                      | 8,896.21 sq.m                                                              |  |
| Total GFA                      | 33,755.2 sq. m                                                             |  |
| Number of Buildings            | Two (2) apartment buildings, connected at 3 <sup>rd</sup> story connector. |  |
| Building Height                | Both buildings nine (9) storeys                                            |  |
| F.S.I                          | 3.79                                                                       |  |
| Lot Coverage                   | 45.5%                                                                      |  |
| Lot Frontage                   | ~ 42.72 m – Weston Road<br>~ 185.023 – Thule Street                        |  |
| UNDEGROUND/PARKING             |                                                                            |  |
|                                | PROPOSED                                                                   |  |
| Total Vehicular Parking Spaces | 469                                                                        |  |