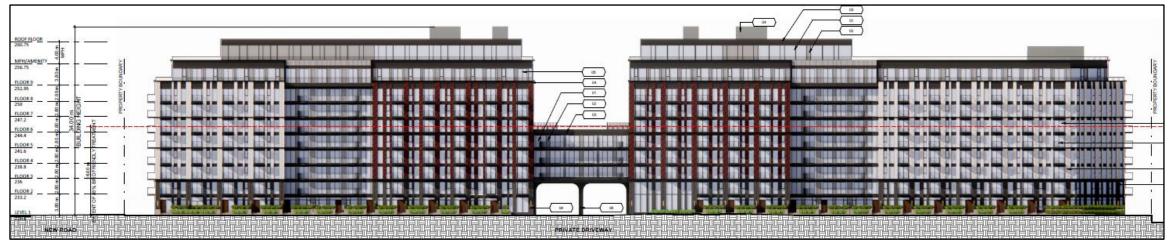

### **DEVELOPMENT PROPOSAL: SITE PLAN & STATISTICS**

| DEVELOPMENT SUMMARY            |                                                                            |  |
|--------------------------------|----------------------------------------------------------------------------|--|
|                                | PROPOSED                                                                   |  |
| Site Area                      | 8,896.21 sq.m                                                              |  |
| Total GFA                      | 33,755.2 sq. m                                                             |  |
| Number of Buildings            | Two (2) apartment buildings, connected at 3 <sup>rd</sup> story connector. |  |
| Building Height                | Both buildings nine (9) storeys                                            |  |
| F.S.I                          | 3.79                                                                       |  |
| Lot Coverage                   | 45.5%                                                                      |  |
| Lot Frontage                   | ~ 42.72 m – Weston Road<br>~ 185.023 – Thule Street                        |  |
| UNDEGROUND/PARKING             |                                                                            |  |
|                                | PROPOSED                                                                   |  |
| Total Vehicular Parking Spaces | 469                                                                        |  |

Figure 7: Proposed Site Plan

Brea

Tota

Brea

**IKORE DEVELOPMENTS LIMITED PUBLIC MEETING** September 12, 2023