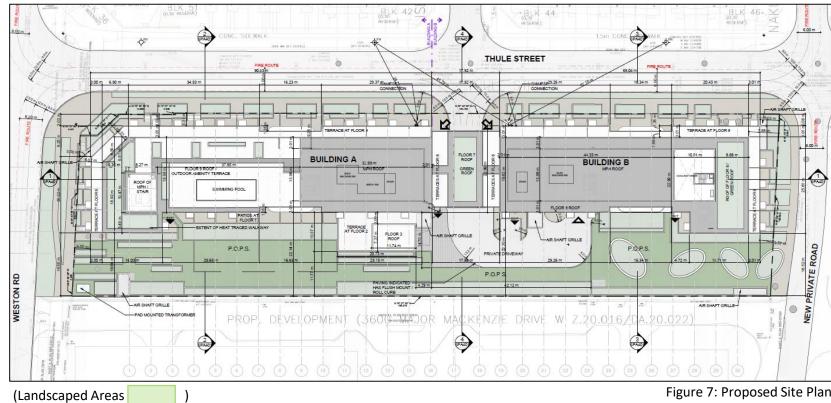

### **DEVELOPMENT PROPOSAL: SITE PLAN & STATISTICS**

| DEVELOPMENT SUMMARY            |                                                                            |  |
|--------------------------------|----------------------------------------------------------------------------|--|
|                                | PROPOSED                                                                   |  |
| Site Area                      | 8,896.21 sq.m                                                              |  |
| Total GFA                      | 33,755.2 sq. m                                                             |  |
| Number of Buildings            | Two (2) apartment buildings, connected at 3 <sup>rd</sup> story connector. |  |
| Building Height                | Both buildings nine (9) storeys                                            |  |
| F.S.I                          | 3.79                                                                       |  |
| Lot Coverage                   | 45.5%                                                                      |  |
| Lot Frontage                   | ~ 42.72 m – Weston Road<br>~ 185.023 – Thule Street                        |  |
| UNDEGROUND/PARKING             |                                                                            |  |
|                                | PROPOSED                                                                   |  |
| Total Vehicular Parking Spaces | 469                                                                        |  |

|                            | PROPOSED                             |  |
|----------------------------|--------------------------------------|--|
| l Vehicular Parking Spaces | 469                                  |  |
| akdown                     | 14 accessible parking spaces         |  |
|                            | 377 residential parking spaces       |  |
|                            | 92 visitor parking spaces            |  |
| I Bicycle Parking Spaces   | 276                                  |  |
| akdown                     | 230 long term bicycle parking spaces |  |
|                            | 46 short term bicycle parking spaces |  |

Figure 7: Proposed Site Plan

Brea

Tota

Brea

**IKORE DEVELOPMENTS LIMITED PUBLIC MEETING** September 12, 2023