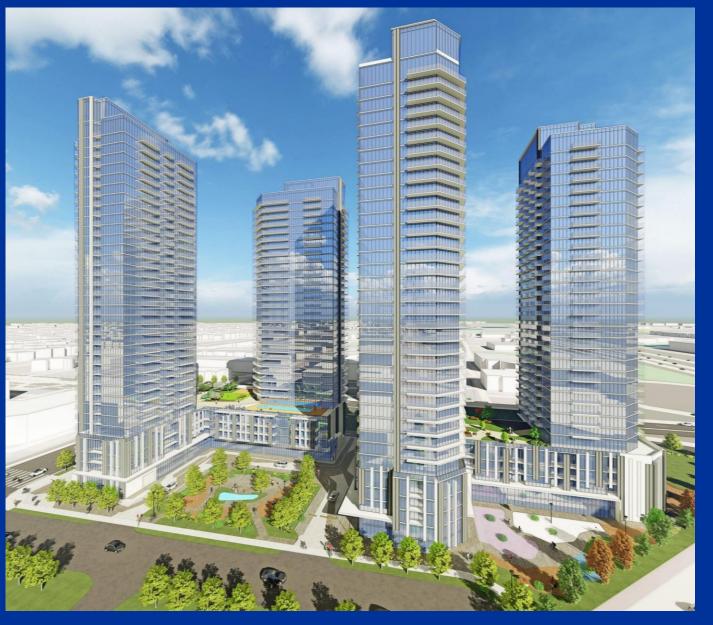

# 661 & 681<br/>Chrislea RoadProposed Development

- 1.34 ha Gross Developable Area.
- 14m MTO setback from Langstaff Road (0.30 ha).
- 4 towers, 32-35 storeys tall.
- 1,488 Total Units.
- 6.34 FSI
- Approx. 2,840 persons and 8 jobs.
- 2,126 persons and jobs/ha.
- 6,000 m<sup>2</sup> of Amenity Space.
  - 3,000 m<sup>2</sup> indoor & 3,000 m<sup>2</sup> outside
- 300 m<sup>2</sup> of commercial space.
- 1,514 parking spaces (1.02 space/unit)