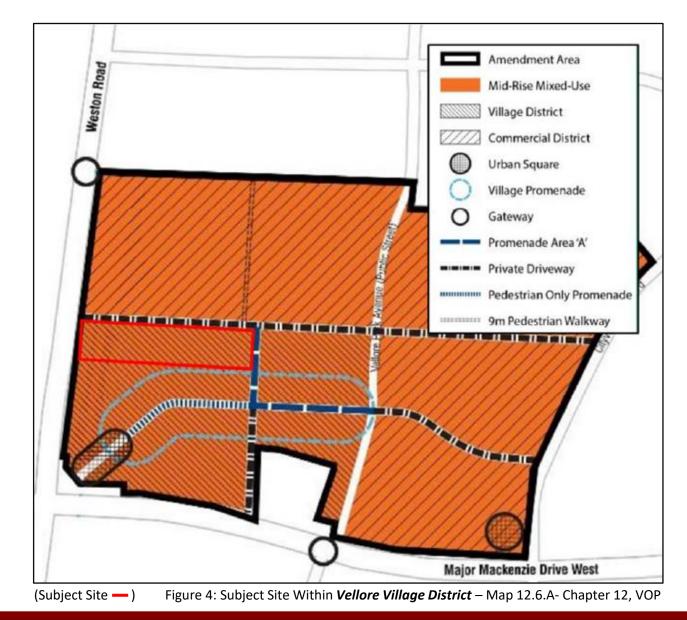

### **CITY OF VAUGHAN OFFICIAL PLAN,**

within the Vellore Village District

### Schedule 13

- The Land Use Map designates the Subject Site as Mid-Rise Mixed-Use on Schedule 13 of Vaughan's OP
- The OPA seeks to amend the permitted maximum height from 6-storeys to 9-storeys, and maximum FSI from 2.0 times the area of the lot, to 3.71.