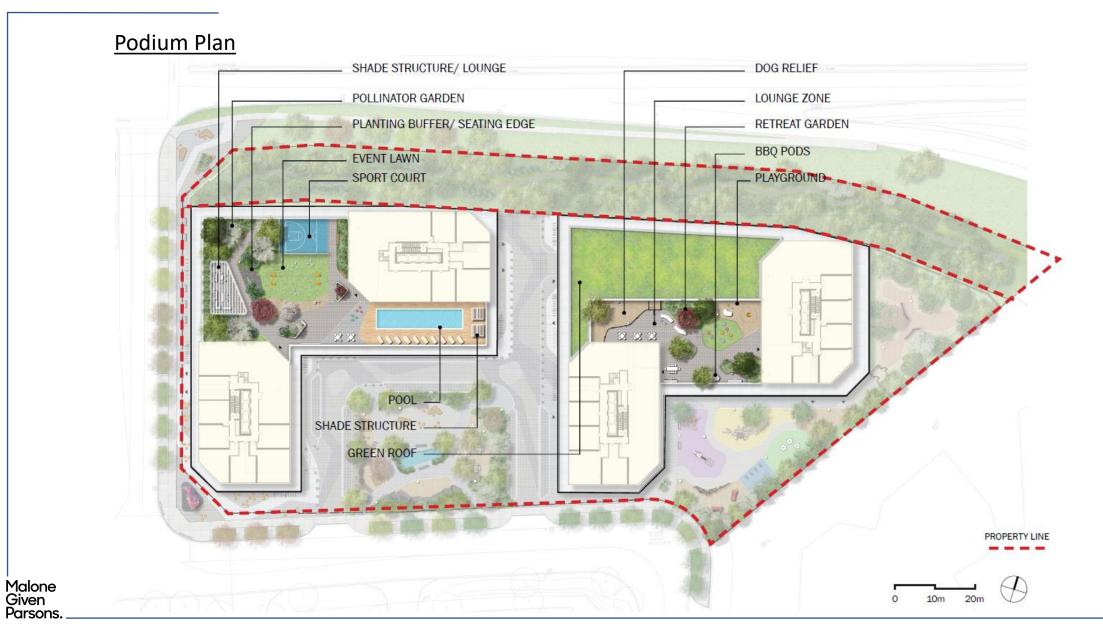

# 661 & 681<br/>Chrislea RoadProposed Development

- 1.34 ha Gross Developable Area.
- 14m MTO setback from Langstaff Road (0.30 ha).
- 4 towers, 32-35 storeys tall.
- 1,488 Total Units.
- 6.34 FSI
- Approx. 2,840 persons and 8 jobs.
- 2,126 persons and jobs/ha.
- 6,000 m<sup>2</sup> of Amenity Space.
  - 3,000 m<sup>2</sup> indoor & 3,000 m<sup>2</sup> outside
- 300 m<sup>2</sup> of commercial space.
- 1,514 parking spaces (1.02 space/unit)

Malone Given Parsons. **1,300 m<sup>2</sup> (0.13 ha) POPs.** 

6

#### 661 & 681 Chrislea Road Proposed Amenities

Ground Level Plan

Malone Given

Parsons.

## **Proposed Amenities**