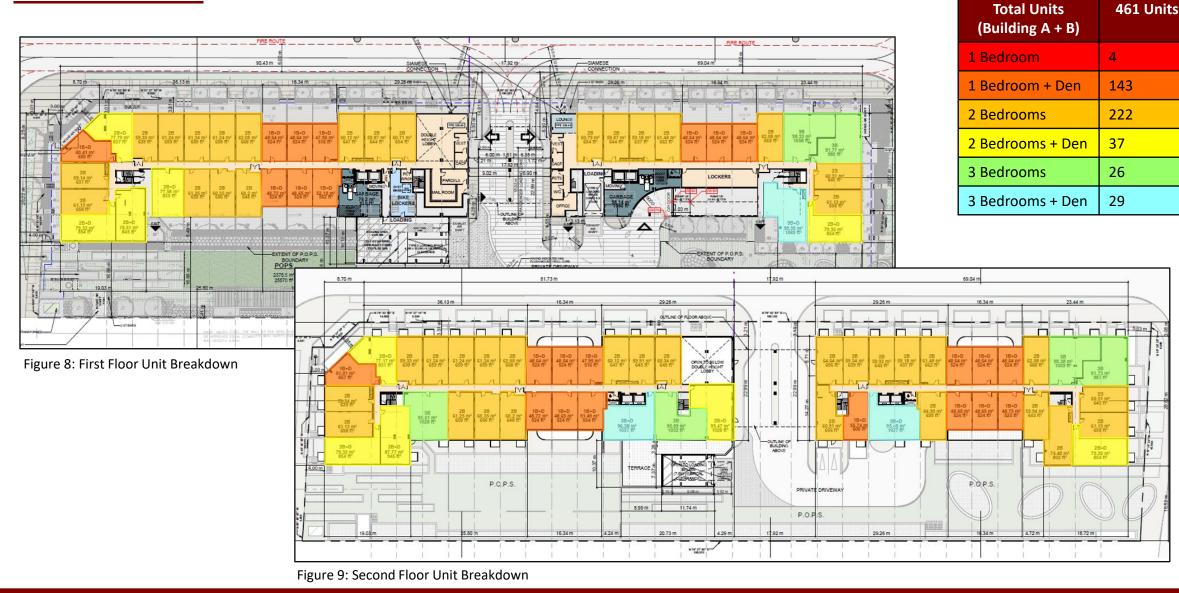

#### **HUMPHRIES PLANNING GROUP INC.**

**Unit Breakdown** 

**Unit Mix** 

100%

0.867%

31.01%

48.15%

8.02%

5.63%

6.29%