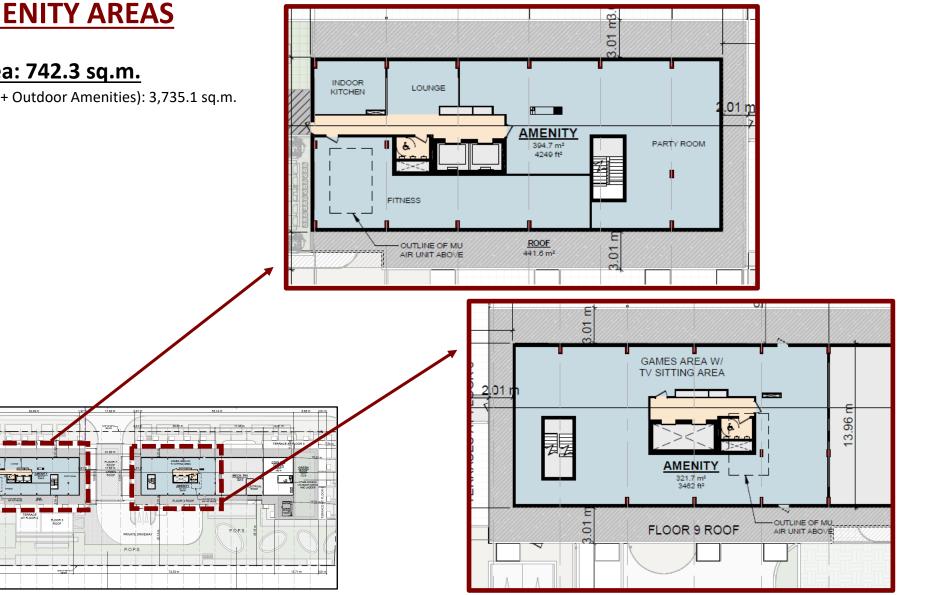

# 661 & 681<br/>Chrislea RoadProposed Development

- 1.34 ha Gross Developable Area.
- 14m MTO setback from Langstaff Road (0.30 ha).
- 4 towers, 32-35 storeys tall.
- 1,488 Total Units.
- 6.34 FSI
- Approx. 2,840 persons and 8 jobs.
- 2,126 persons and jobs/ha.
- 6,000 m<sup>2</sup> of Amenity Space.
  - 3,000 m<sup>2</sup> indoor & 3,000 m<sup>2</sup> outside
- 300 m<sup>2</sup> of commercial space.
- 1,514 parking spaces (1.02 space/unit)

#### 661 & 681 Chrislea Road Proposed Amenities

Ground Level Plan

Malone Given

Parsons.

## **Proposed Amenities**