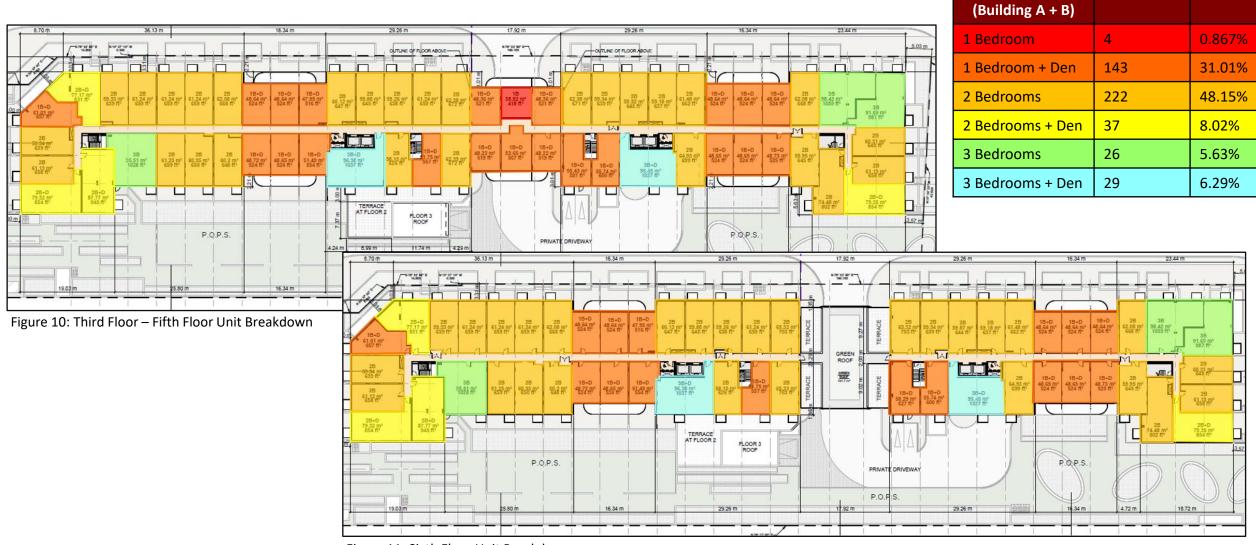

#### **HUMPHRIES PLANNING GROUP INC.**

**Unit Breakdown** 

**Unit Mix** 

100%

0.867%

31.01%

48.15%

8.02%

5.63%

6.29%

### **FLOOR PLATES**

Figure 11: Sixth Floor Unit Breakdown

IKORE DEVELOPMENTS LIMITED PUBLIC MEETING September 12, 2023