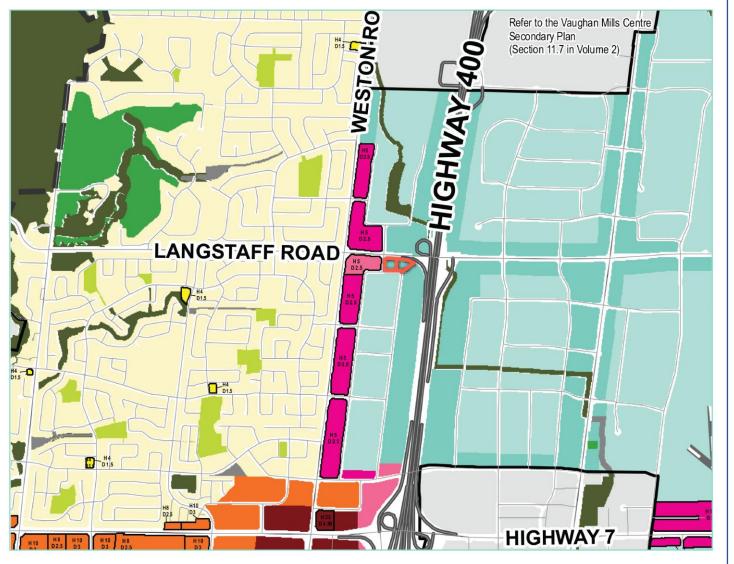

# **Area & Context**

- Located at the south-east corner of ٠ Langstaff Road and Silmar Drive
- Surrounded by Commercial and ٠ **Business Park uses**
- **Commercial Mixed Use Designations** on Weston Road
- Hwy 400 located immediately east ٠

Subject Lands - 661-681 Chrislea Road, Vaughan

Low-Rise Residential

Community Commercial Mixed-Use

**Employment Commercial Mixed-Use** 

General Employment Prestige Employment

# Planning Context – York Region OP

 York Region Council approved the redesignation of the Subject Lands from "Employment Area" to "Community Area" on October 20, 2020.

661 & 681

Chrislea Road

Malone

Given Parsons.

- The redesignation is incorporated in the approved 2022 York Region Official Plan.
- Community Area Designation allows for residential uses.
- Lands to west are also designated as Community Area, and are anticipated to be redeveloped in the future for residential uses.

#### **Planning Context – Vaughan OP** Chrislea Road

Subject Lands designated as "Employment Area" and "Prestige **Employment**" within Vaughan OP (2010).

661 & 681

Malone

Given Parsons.

- Vaughan OP Designation is not in conformity with the Regional OP **Designation, which permits** residential uses.
- Modest intensification anticipated for surrounding area; 5 storeys on Weston Road and up to 12 storeys in **General/Prestige Employment Areas.**