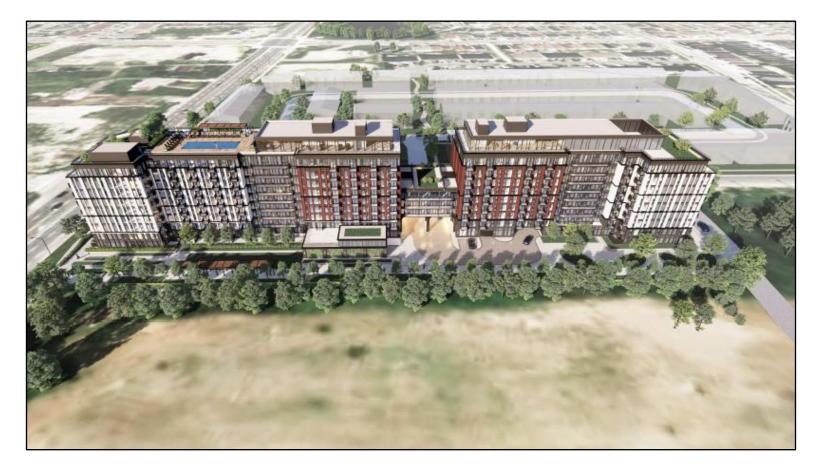

### 10069 Weston Road, Vaughan

iKORE Developments Limited.

Communication C10. Item No. 2 **Committee of the Whole** (Public Meeting) **September 12, 2023** 

PUBLIC MEETING September 12 2023

### **SITE & SURROUNDING CONTEXT**

Location: 10069 Weston Road, Vaughan **Site Area:** 2.19 acres (8,896.21 sq.m.) **Existing Uses:** The site is currently occupied by a 1-storey single detached dwelling Lot Frontage: ~ 42.72 m – Weston Road ~ 185.023 – Thule Street

### **DEVELOPMENT PROPOSAL: SITE PLAN & STATISTICS**

| DEVELOPMENT SUMMARY            |                                                                            |  |
|--------------------------------|----------------------------------------------------------------------------|--|
|                                | PROPOSED                                                                   |  |
| Site Area                      | 8,896.21 sq.m                                                              |  |
| Total GFA                      | 33,755.2 sq. m                                                             |  |
| Number of Buildings            | Two (2) apartment buildings, connected at 3 <sup>rd</sup> story connector. |  |
| Building Height                | Both buildings nine (9) storeys                                            |  |
| F.S.I                          | 3.79                                                                       |  |
| Lot Coverage                   | 45.5%                                                                      |  |
| Lot Frontage                   | ~ 42.72 m – Weston Road<br>~ 185.023 – Thule Street                        |  |
| UNDEGROUND/PARKING             |                                                                            |  |
|                                | PROPOSED                                                                   |  |
| Total Vehicular Parking Spaces | 469                                                                        |  |