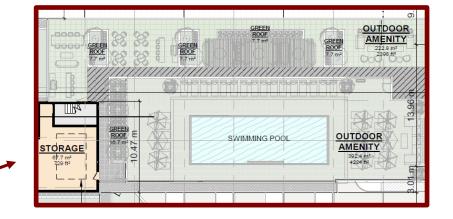

# 661 & 681<br/>Chrislea RoadProposed Development

- 1.34 ha Gross Developable Area.
- 14m MTO setback from Langstaff Road (0.30 ha).
- 4 towers, 32-35 storeys tall.
- 1,488 Total Units.
- 6.34 FSI
- Approx. 2,840 persons and 8 jobs.
- 2,126 persons and jobs/ha.
- 6,000 m<sup>2</sup> of Amenity Space.
  - 3,000 m<sup>2</sup> indoor & 3,000 m<sup>2</sup> outside
- 300 m<sup>2</sup> of commercial space.
- 1,514 parking spaces (1.02 space/unit)