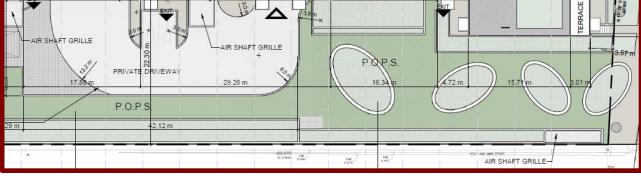

# 661 & 681<br/>Chrislea RoadProposed Development

- 1.34 ha Gross Developable Area.
- 14m MTO setback from Langstaff Road (0.30 ha).
- 4 towers, 32-35 storeys tall.
- 1,488 Total Units.
- 6.34 FSI
- Approx. 2,840 persons and 8 jobs.
- 2,126 persons and jobs/ha.
- 6,000 m<sup>2</sup> of Amenity Space.
  - 3,000 m<sup>2</sup> indoor & 3,000 m<sup>2</sup> outside
- 300 m<sup>2</sup> of commercial space.
- 1,514 parking spaces (1.02 space/unit)

Malone Given Parsons. **1,300 m<sup>2</sup> (0.13 ha) POPs.** 

6