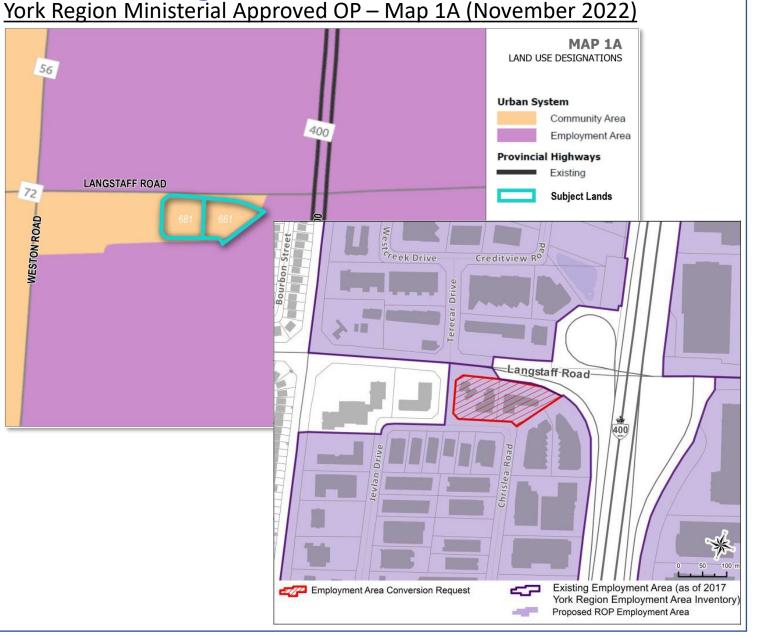

# Planning Context – York Region OP

 York Region Council approved the redesignation of the Subject Lands from "Employment Area" to "Community Area" on October 20, 2020.

661 & 681

Chrislea Road

Malone

Given Parsons.

- The redesignation is incorporated in the approved 2022 York Region Official Plan.
- Community Area Designation allows for residential uses.
- Lands to west are also designated as Community Area, and are anticipated to be redeveloped in the future for residential uses.