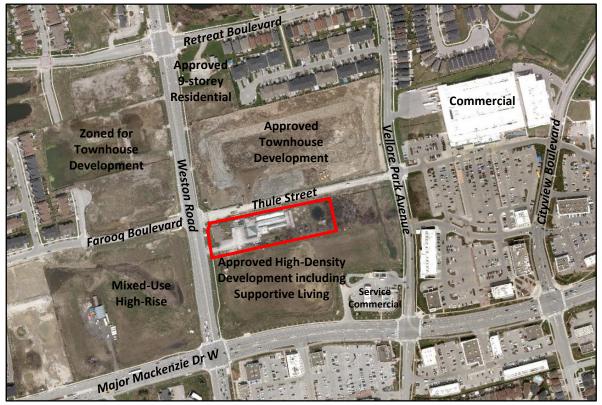

(Subject Site —— )

Figure 1: Outlined Aerial (York Maps, 2023)

(Subject Site — )

Figure 2: Context Map (York Maps, 2023)

IKORE DEVELOPMENTS LIMITED PUBLIC MEETING September 12, 2023