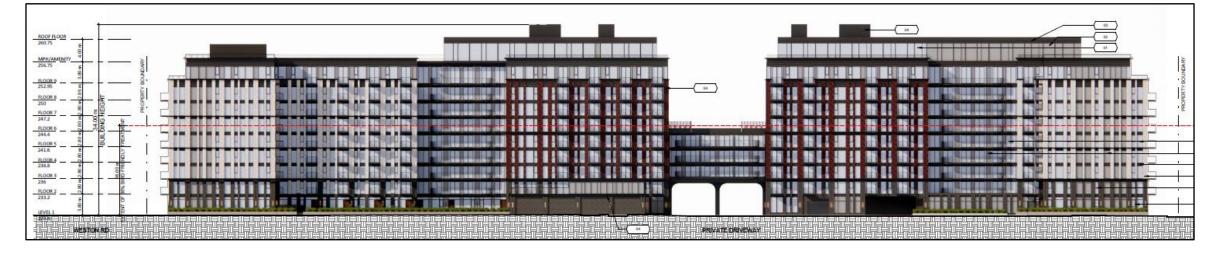

### **DEVELOPMENT PROPOSAL: SITE PLAN & STATISTICS**

| DEVELOPMENT SUMMARY            |                                                                            |  |
|--------------------------------|----------------------------------------------------------------------------|--|
|                                | PROPOSED                                                                   |  |
| Site Area                      | 8,896.21 sq.m                                                              |  |
| Total GFA                      | 33,755.2 sq. m                                                             |  |
| Number of Buildings            | Two (2) apartment buildings, connected at 3 <sup>rd</sup> story connector. |  |
| Building Height                | Both buildings nine (9) storeys                                            |  |
| F.S.I                          | 3.79                                                                       |  |
| Lot Coverage                   | 45.5%                                                                      |  |
| Lot Frontage                   | ~ 42.72 m – Weston Road<br>~ 185.023 – Thule Street                        |  |
| UNDEGROUND/PARKING             |                                                                            |  |
|                                | PROPOSED                                                                   |  |
| Total Vehicular Parking Spaces | 469                                                                        |  |

Figure 7: Proposed Site Plan

Brea

Tota

Brea

**IKORE DEVELOPMENTS LIMITED PUBLIC MEETING** September 12, 2023