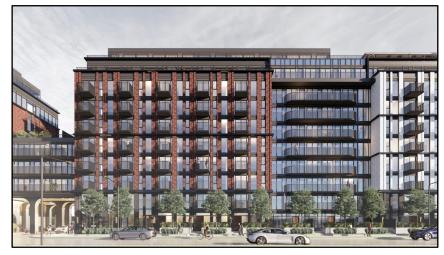

### 10069 Weston Road, Vaughan

iKORE Developments Limited.

Communication C10. Item No. 2 **Committee of the Whole** (Public Meeting) **September 12, 2023** 

PUBLIC MEETING September 12 2023

### **SITE & SURROUNDING CONTEXT**

Location: 10069 Weston Road, Vaughan **Site Area:** 2.19 acres (8,896.21 sq.m.) **Existing Uses:** The site is currently occupied by a 1-storey single detached dwelling Lot Frontage: ~ 42.72 m – Weston Road ~ 185.023 – Thule Street

### **DEVELOPMENT PROPOSAL: SITE PLAN & STATISTICS**

| DEVELOPMENT SUMMARY            |                                                                            |  |
|--------------------------------|----------------------------------------------------------------------------|--|
|                                | PROPOSED                                                                   |  |
| Site Area                      | 8,896.21 sq.m                                                              |  |
| Total GFA                      | 33,755.2 sq. m                                                             |  |
| Number of Buildings            | Two (2) apartment buildings, connected at 3 <sup>rd</sup> story connector. |  |
| Building Height                | Both buildings nine (9) storeys                                            |  |
| F.S.I                          | 3.79                                                                       |  |
| Lot Coverage                   | 45.5%                                                                      |  |
| Lot Frontage                   | ~ 42.72 m – Weston Road<br>~ 185.023 – Thule Street                        |  |
| UNDEGROUND/PARKING             |                                                                            |  |
|                                | PROPOSED                                                                   |  |
| Total Vehicular Parking Spaces | 469                                                                        |  |