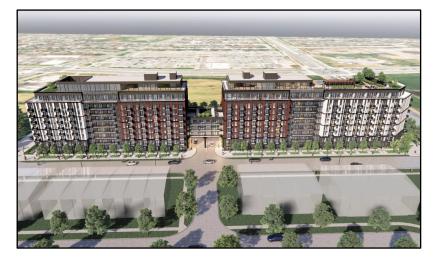

### 10069 Weston Road, Vaughan

iKORE Developments Limited.

Communication C10. Item No. 2 **Committee of the Whole** (Public Meeting) **September 12, 2023** 

PUBLIC MEETING September 12 2023

### **SITE & SURROUNDING CONTEXT**

Location: 10069 Weston Road, Vaughan **Site Area:** 2.19 acres (8,896.21 sq.m.) **Existing Uses:** The site is currently occupied by a 1-storey single detached dwelling Lot Frontage: ~ 42.72 m – Weston Road ~ 185.023 – Thule Street

### **DEVELOPMENT PROPOSAL: SITE PLAN & STATISTICS**

| DEVELOPMENT SUMMARY            |                                                                            |  |
|--------------------------------|----------------------------------------------------------------------------|--|
|                                | PROPOSED                                                                   |  |
| Site Area                      | 8,896.21 sq.m                                                              |  |
| Total GFA                      | 33,755.2 sq. m                                                             |  |
| Number of Buildings            | Two (2) apartment buildings, connected at 3 <sup>rd</sup> story connector. |  |
| Building Height                | Both buildings nine (9) storeys                                            |  |
| F.S.I                          | 3.79                                                                       |  |
| Lot Coverage                   | 45.5%                                                                      |  |
| Lot Frontage                   | ~ 42.72 m – Weston Road<br>~ 185.023 – Thule Street                        |  |
| UNDEGROUND/PARKING             |                                                                            |  |
|                                | PROPOSED                                                                   |  |
| Total Vehicular Parking Spaces | 469                                                                        |  |