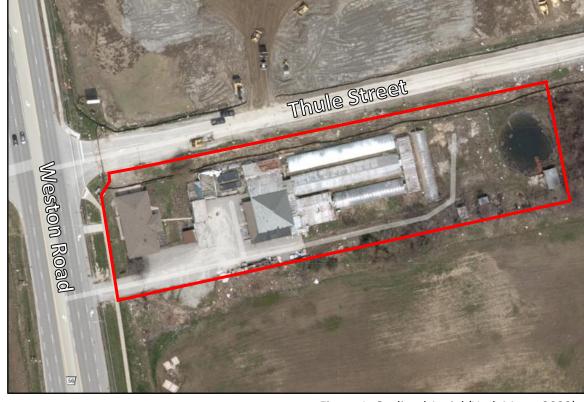

### **SITE & SURROUNDING CONTEXT**

Location: 10069 Weston Road, Vaughan **Site Area:** 2.19 acres (8,896.21 sq.m.) **Existing Uses:** The site is currently occupied by a 1-storey single detached dwelling Lot Frontage: ~ 42.72 m – Weston Road ~ 185.023 – Thule Street

(Subject Site —— )

Figure 1: Outlined Aerial (York Maps, 2023)

(Subject Site — )

Figure 2: Context Map (York Maps, 2023)

IKORE DEVELOPMENTS LIMITED PUBLIC MEETING September 12, 2023