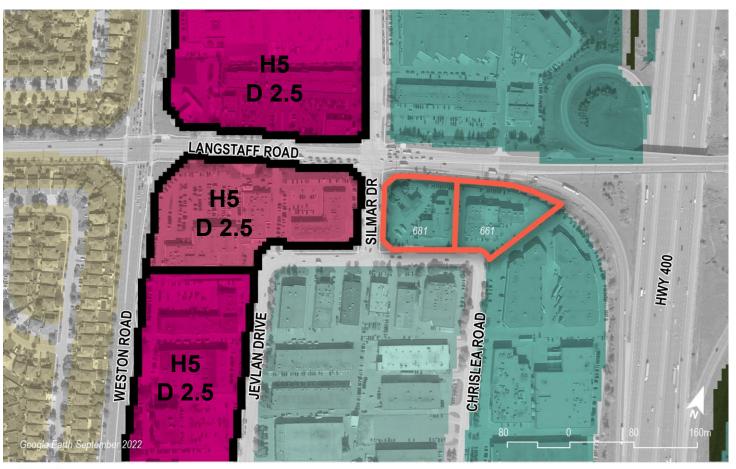

# **Area & Context**

- Located at the south-east corner of ٠ Langstaff Road and Silmar Drive
- Surrounded by Commercial and ٠ **Business Park uses**
- **Commercial Mixed Use Designations** on Weston Road
- Hwy 400 located immediately east ٠

Subject Lands - 661-681 Chrislea Road, Vaughan

Low-Rise Residential

Community Commercial Mixed-Use

**Employment Commercial Mixed-Use** 

General Employment Prestige Employment