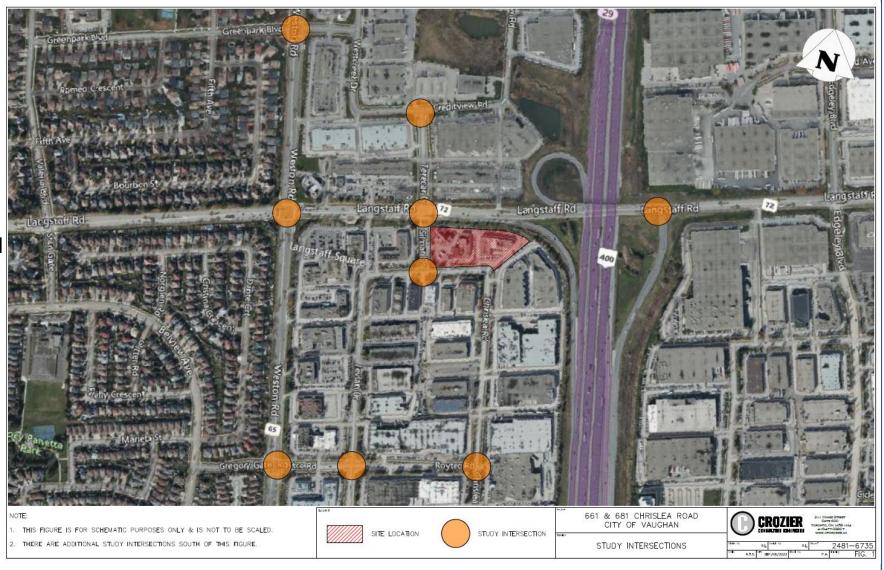

# **Area & Context**

- Located at the south-east corner of ٠ Langstaff Road and Silmar Drive
- Surrounded by Commercial and ٠ **Business Park uses**
- **Commercial Mixed Use Designations** on Weston Road
- Hwy 400 located immediately east ٠

# **Transportation**

- 2 vehicular accesses proposed to site from Chrislea Road.
- 1,514 parking spaces
  - $\circ$  1,210 residential
  - $\circ$  304 visitor
  - = 1.02 spaces/unit
- Langstaff Road & Weston Road intersections are forecast to operate at similar Levels of Service.
- Recommended that a traffic signal be implemented at Silmar Drive & Chrislea Road intersection.