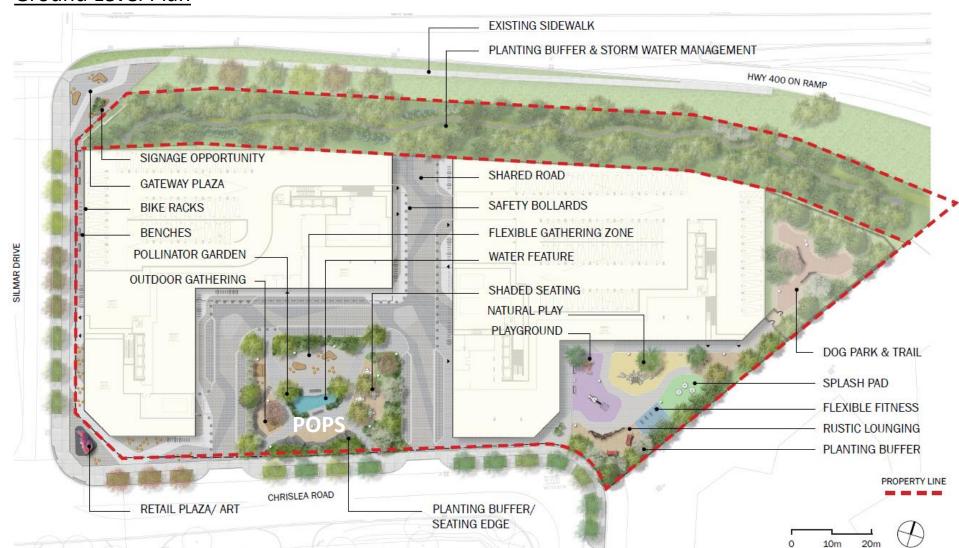

#### 661 & 681 Chrislea Road Proposed Amenities

Ground Level Plan

Malone Given

Parsons.

## **Proposed Amenities**

# **Transportation**

- 2 vehicular accesses proposed to site from Chrislea Road.
- 1,514 parking spaces
  - $\circ$  1,210 residential
  - $\circ$  304 visitor
  - = 1.02 spaces/unit
- Langstaff Road & Weston Road intersections are forecast to operate at similar Levels of Service.
- Recommended that a traffic signal be implemented at Silmar Drive & Chrislea Road intersection.