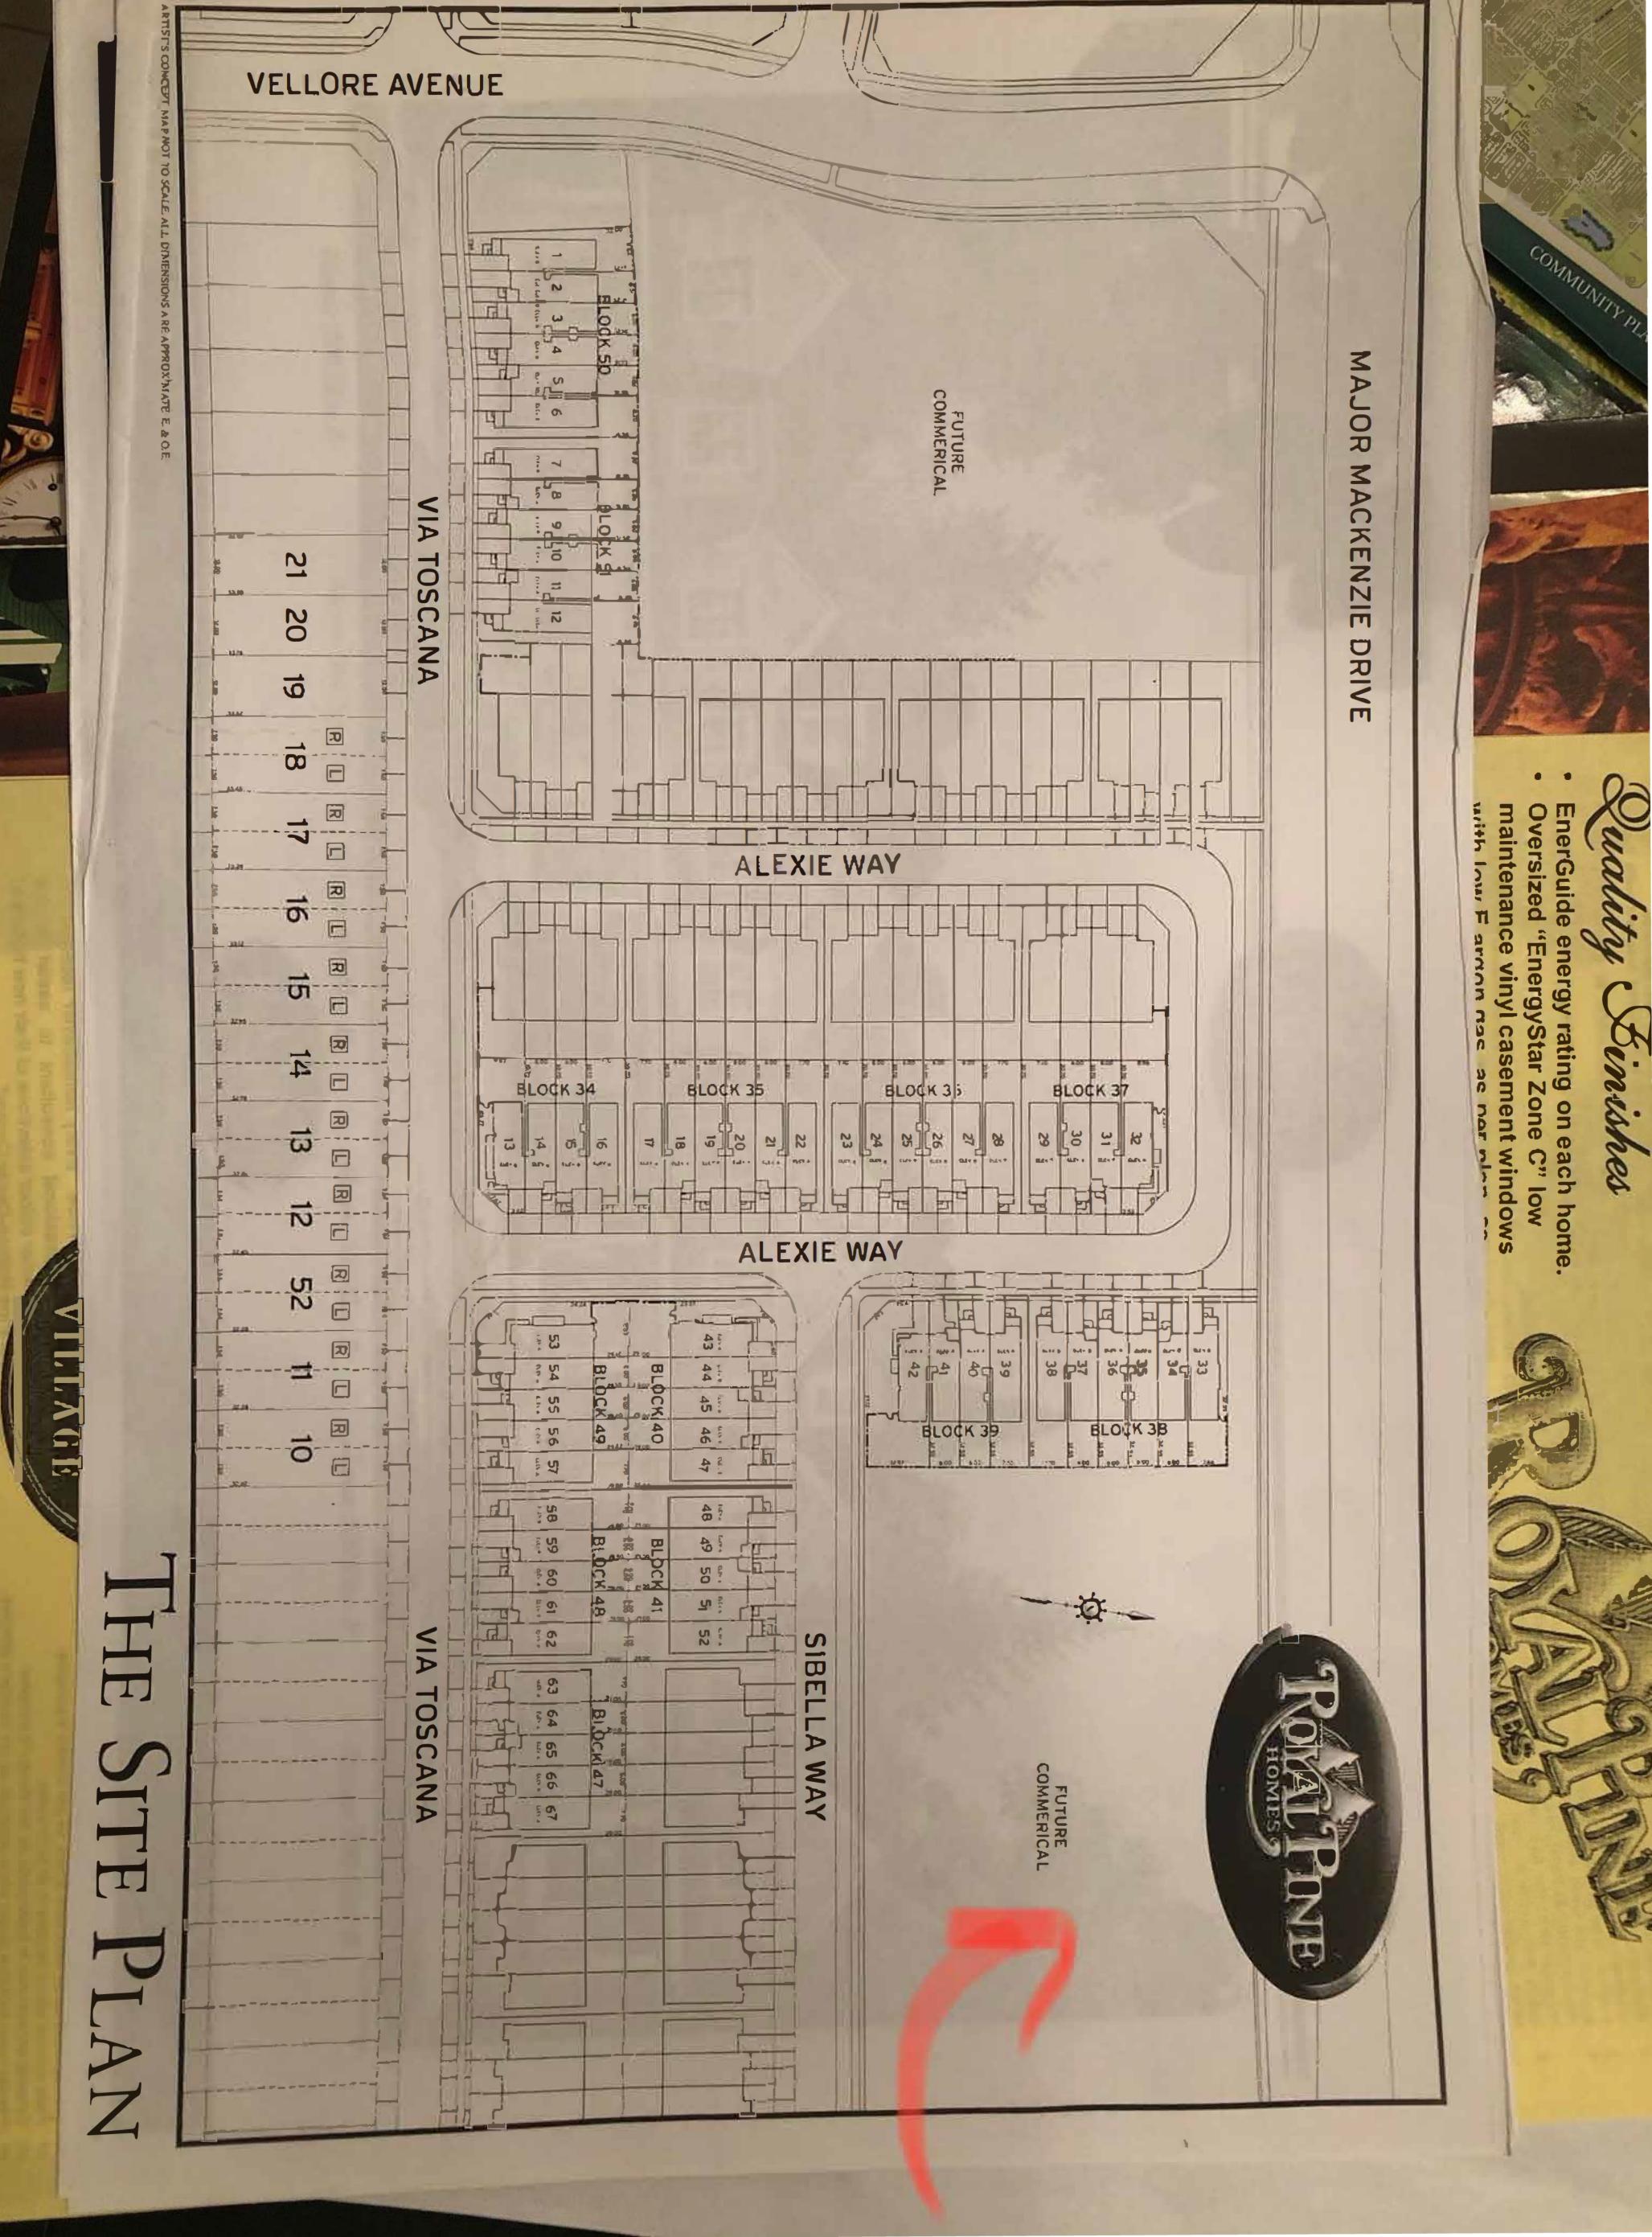

As a resident and taxpayer of the area, I am concerned with this application/plan yet again. Myself and many others living within the neighbourhood do NOT wish this to pass.

When we first purchased our home (pre-constructuon), we asked what vacant A land on Sibella Way would be. We were told numerous times that it would be a commercial plaza. As a per site plan, that is exactly what it indicates. Please see attached.

Myself and many others are concerned that a mixed 2-9 storey buildings connected by 3rd, 4th and 5th storeys at the corner of Major Mackenzie and Fossil Hill will cause:

- more traffic congestion then there already is.