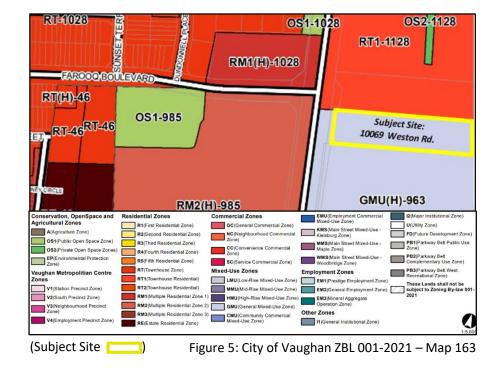

### ZONING

### City of Vaughan Zoning By-law 001-2021

- The Subject Site is currently zoned as 'GMU(H) General Mixed-Use Zone', subject to site specific exception 963.
- The ZBA seeks to rezone the current 'GMU(H) Zone to 'RM2 Multiple Unit Residential' category to permit mid-rise residential uses as proposed.