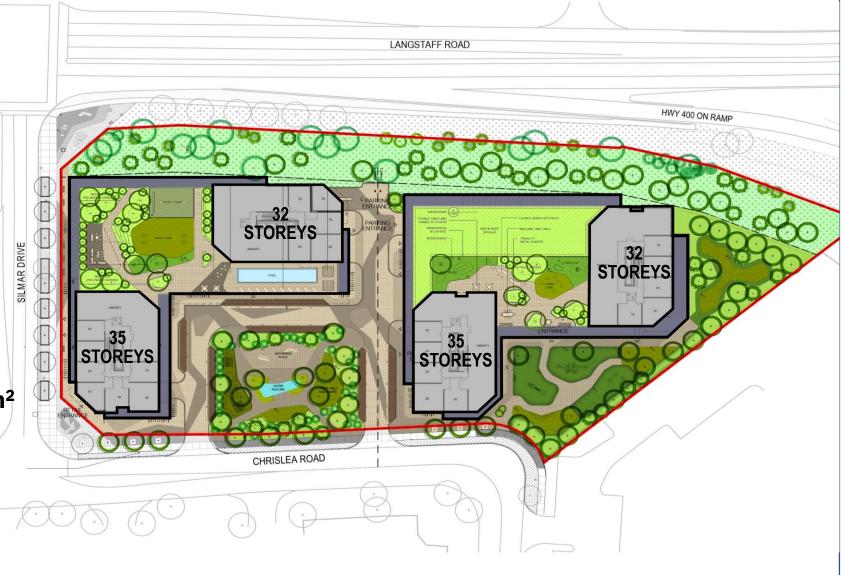

# 661 & 681<br/>Chrislea RoadProposed Development

- 1.34 ha Gross Developable Area.
- 14m MTO setback from Langstaff Road (0.30 ha).
- 4 towers, 32-35 storeys tall.
- 1,488 Total Units.
- 6.34 FSI
- Approx. 2,840 persons and 8 jobs.
- 2,126 persons and jobs/ha.
- 6,000 m<sup>2</sup> of Amenity Space.
  - 3,000 m<sup>2</sup> indoor & 3,000 m<sup>2</sup> outside
- 300 m<sup>2</sup> of commercial space.
- 1,514 parking spaces (1.02 space/unit)

Malone Given Parsons. **1,300 m<sup>2</sup> (0.13 ha) POPs.** 

6

#### 661 & 681 Chrislea Road Proposed Amenities

Ground Level Plan

Malone Given

Parsons.