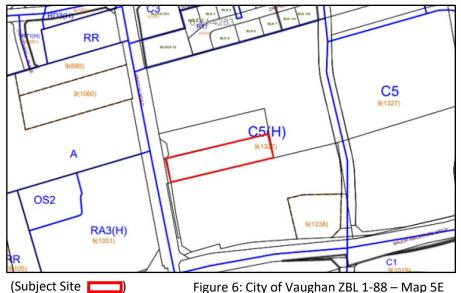

### City of Vaughan Zoning By-law 1-88

- The Subject Site is zoned as 'C5(H)' Community Commercial Zone, with a Holding Symbol, and site-specific exception 9(1327).
- Due to the OLT decision regarding the City of Vaughan ZBL 001-2021, a draft by-law amendment to ZBL 1-88 is not required, as the subject lands are not under appeal.