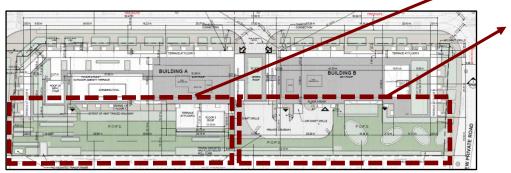

### **DEVELOPMENT PROPOSAL: SITE PLAN & STATISTICS**

| DEVELOPMENT SUMMARY            |                                                                            |  |
|--------------------------------|----------------------------------------------------------------------------|--|
|                                | PROPOSED                                                                   |  |
| Site Area                      | 8,896.21 sq.m                                                              |  |
| Total GFA                      | 33,755.2 sq. m                                                             |  |
| Number of Buildings            | Two (2) apartment buildings, connected at 3 <sup>rd</sup> story connector. |  |
| Building Height                | Both buildings nine (9) storeys                                            |  |
| F.S.I                          | 3.79                                                                       |  |
| Lot Coverage                   | 45.5%                                                                      |  |
| Lot Frontage                   | ~ 42.72 m – Weston Road<br>~ 185.023 – Thule Street                        |  |
| UNDEGROUND/PARKING             |                                                                            |  |
|                                | PROPOSED                                                                   |  |
| Total Vehicular Parking Spaces | 469                                                                        |  |

Figure 7: Proposed Site Plan

Brea

Tota

Brea

**IKORE DEVELOPMENTS LIMITED PUBLIC MEETING** September 12, 2023