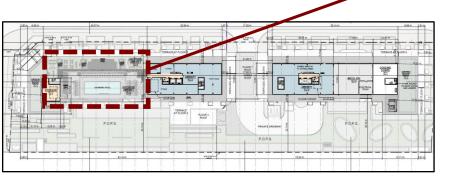

### **SITE & SURROUNDING CONTEXT**

Location: 10069 Weston Road, Vaughan **Site Area:** 2.19 acres (8,896.21 sq.m.) **Existing Uses:** The site is currently occupied by a 1-storey single detached dwelling Lot Frontage: ~ 42.72 m – Weston Road ~ 185.023 – Thule Street

(Subject Site —— )

Figure 1: Outlined Aerial (York Maps, 2023)

(Subject Site — )

Figure 2: Context Map (York Maps, 2023)

IKORE DEVELOPMENTS LIMITED PUBLIC MEETING September 12, 2023

### **DEVELOPMENT PROPOSAL: SITE PLAN & STATISTICS**

| DEVELOPMENT SUMMARY            |                                                                            |  |
|--------------------------------|----------------------------------------------------------------------------|--|
|                                | PROPOSED                                                                   |  |
| Site Area                      | 8,896.21 sq.m                                                              |  |
| Total GFA                      | 33,755.2 sq. m                                                             |  |
| Number of Buildings            | Two (2) apartment buildings, connected at 3 <sup>rd</sup> story connector. |  |
| Building Height                | Both buildings nine (9) storeys                                            |  |
| F.S.I                          | 3.79                                                                       |  |
| Lot Coverage                   | 45.5%                                                                      |  |
| Lot Frontage                   | ~ 42.72 m – Weston Road<br>~ 185.023 – Thule Street                        |  |
| UNDEGROUND/PARKING             |                                                                            |  |
|                                | PROPOSED                                                                   |  |
| Total Vehicular Parking Spaces | 469                                                                        |  |

Figure 7: Proposed Site Plan

Brea

Tota

Brea

**IKORE DEVELOPMENTS LIMITED PUBLIC MEETING** September 12, 2023