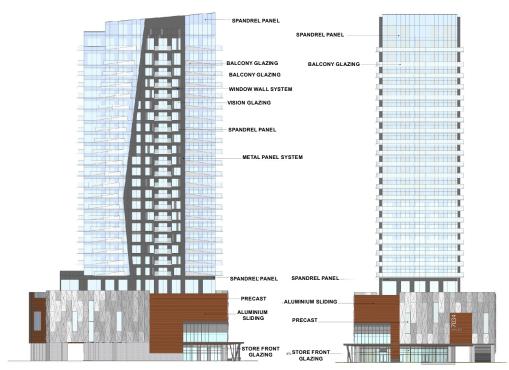

SIDE ELEVATION FRONT ELEVATION (FACING SOUTH) (FACING ISLINGTON AVENUE)

WINDOW WALL-SYSTEM
(SPANDREL)
WINDOW WALL-SYSTEM
(SPANDREL)
WINDOW WALL-SYSTEM
(VISION)
WINDOW WALL-SYSTEM
(VISION)
METAL PANEL SYSTEM
BALCONY GLASS (FROSTED)
BALCONY GLASS (CLEAR)

BALCONY GLASS (CLEAR)

WINDOW WALL SYSTEM
WINDOW WALL SYSTEM
WINDOW WALL SYSTEM
ALIUMNIUM
ALIUMNIUM
ALIUMNIUM
ALIUMNIUM
ALIUMNIUM
SIDING
METAL-LOURVE SYSTEM

REAR ELEVATION (FACING OPEN SPACE)

SIDE ELEVATION (FACING NORTH)

## **Building Elevations**

LOCATION:

Part of Lot 1, Concession 7 7034 and 7040 Islington Avenue

**APPLICANT:** Islington M.D. Developments Inc. and 7040 Islington M.D. Developments Inc.