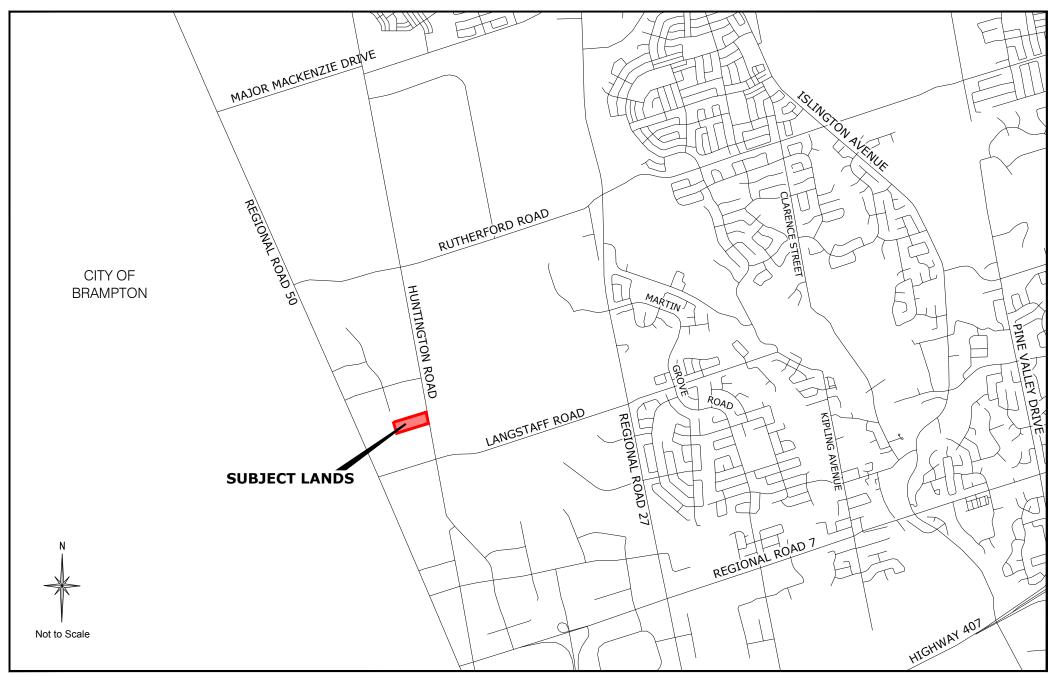

# Context Location Map

Location: Part of Lots 11 & 12, Concession 10

Applicant: Labourers' Union Non-Profit Building Society (LiUNA Local 183)

#### **Attachment**

Files: OP.18.002 & Z.18.003 Related File: DA.18.025

Date: September 17, 2018