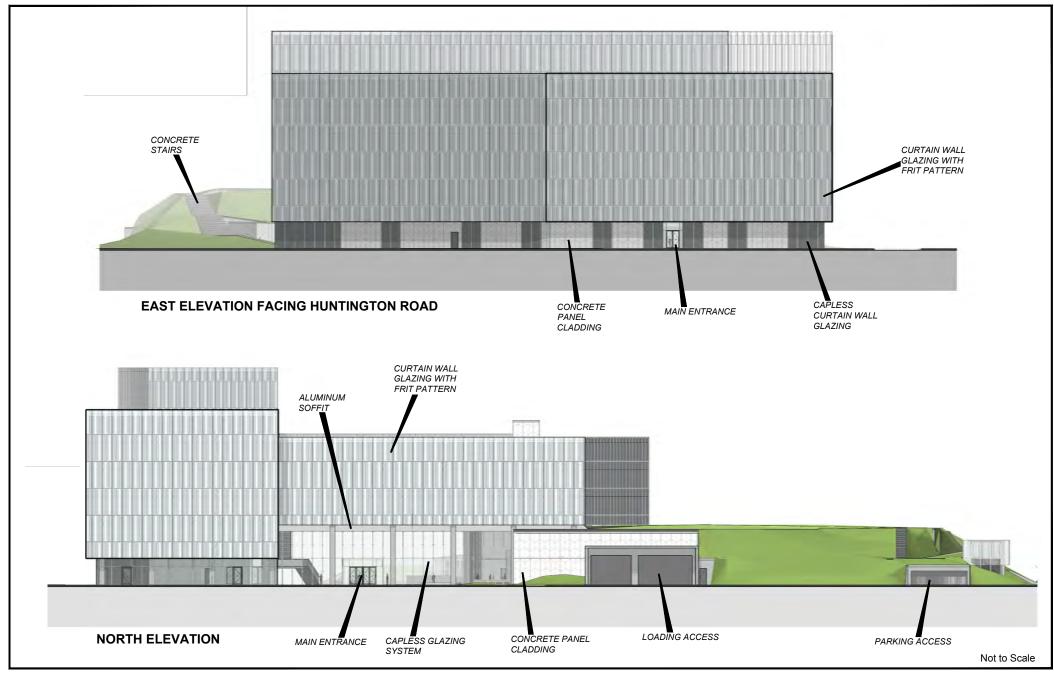

#### Building Elevations - East & North

Location: Part of Lots 11 & 12, Concession 10

Applicant: Labourers' Union Non-Profit Building Society (LiUNA Local 183)

#### **Attachment**

Files: OP.18.002 & Z.18.003 Related File: DA.18.025 Date: September 17, 2018