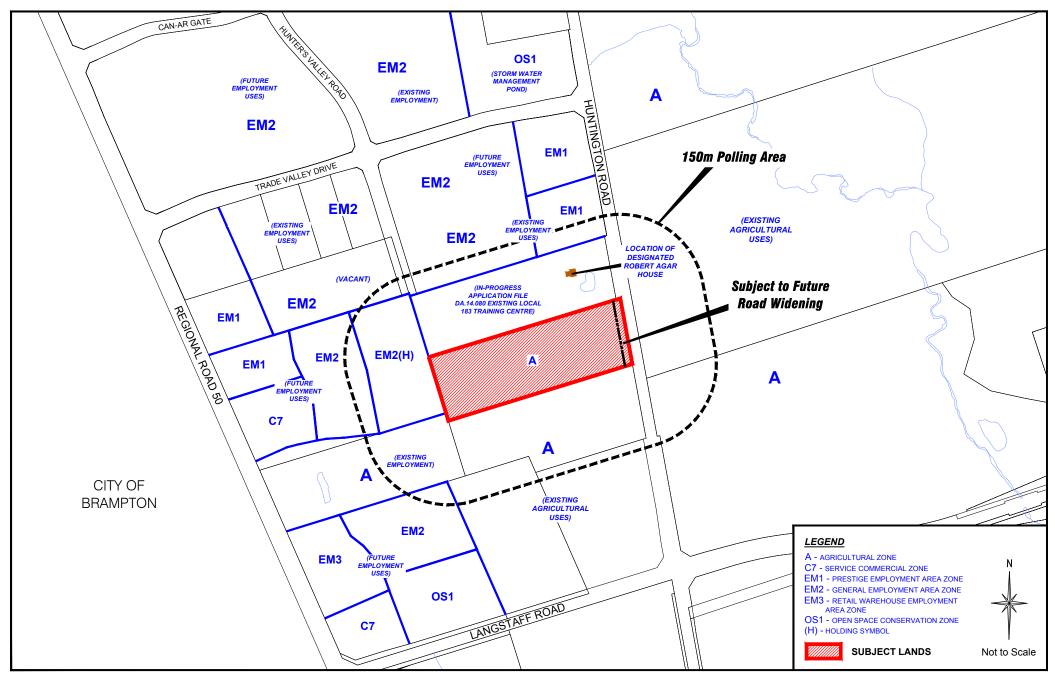

# Location Map

Location: Part of Lots 11 & 12, Concession 10

Applicant: Labourers' Union Non-Profit Building Society (LiUNA Local 183)

#### **Attachment**

Files: OP.18.002 & Z.18.003 Related File: DA.18.025 Date: September 17, 2018