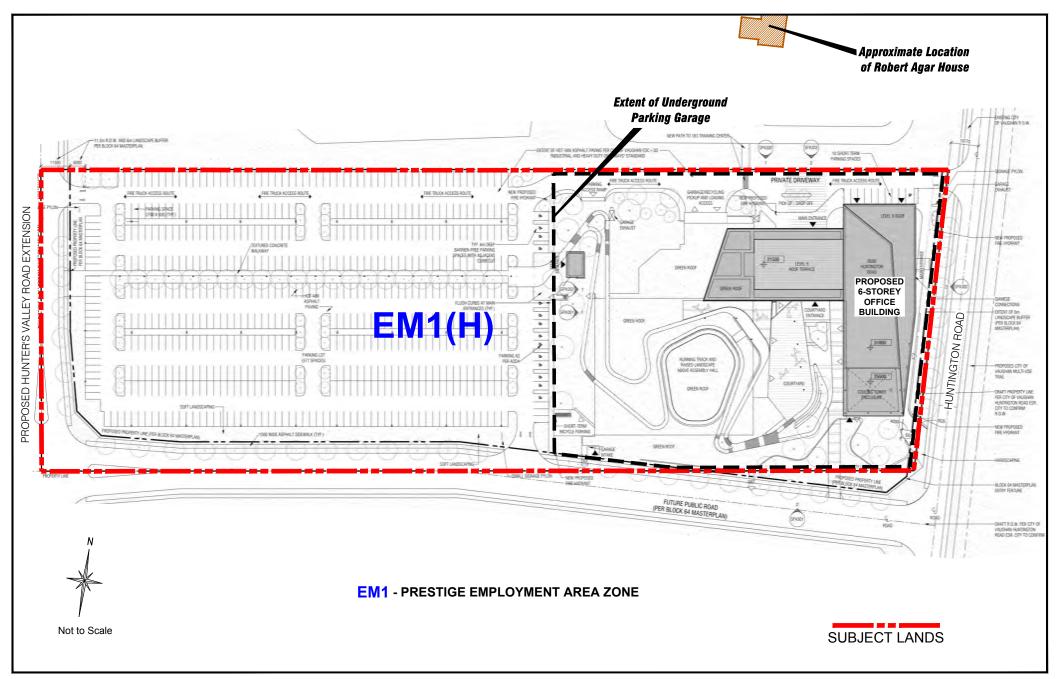

# Conceptual Site Plan & Proposed Zoning

Applicant: Labourers' Union Non-Profit Building Society (LiUNA Local 183) Location: Part of Lots 11 & 12, Concession 10

#### **Attachment**

Files: OP.18.002 & Z.18.003 Related File: DA.18.025 Date: September 17, 2018