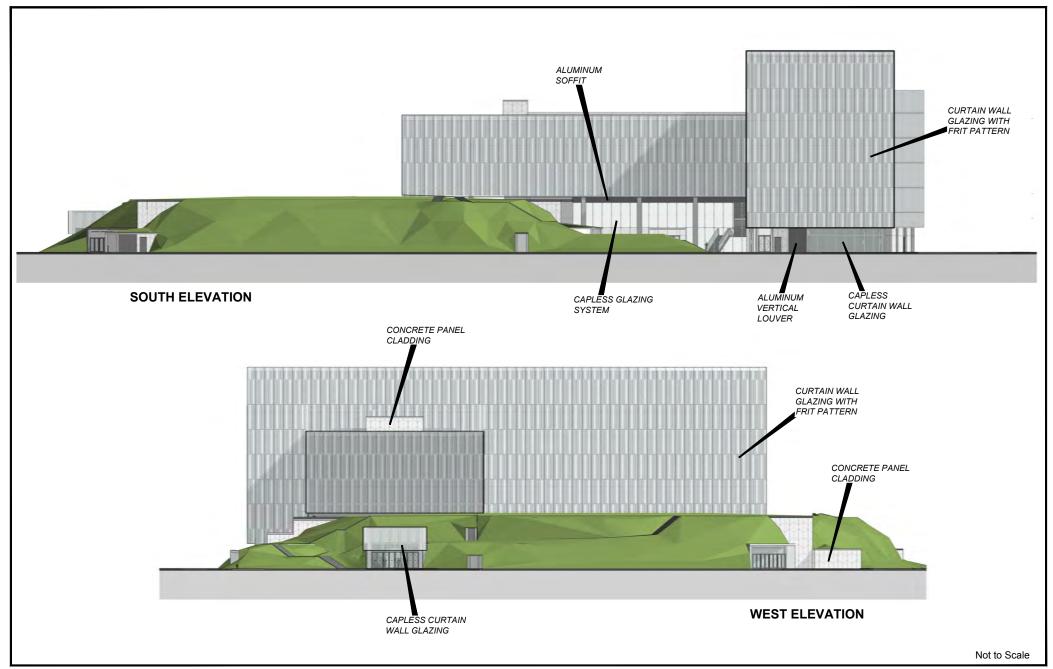

#### **Building Elevations - South & West**

Location: Part of Lots 11 & 12, Concession 10

Applicant: Labourers' Union Non-Profit Building Society (LiUNA Local 183)

#### **Attachment**

Files: OP.18.002& Z.18.003 Related File: DA.18.025 Date: September 17, 2018