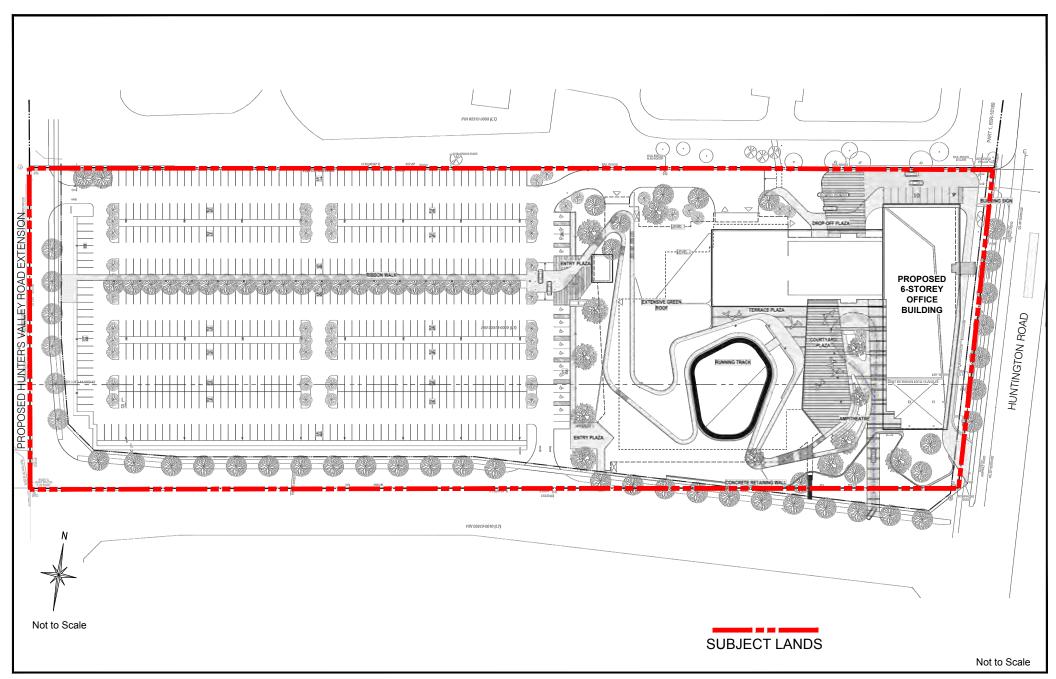

# Conceptual Site Plan & Proposed Zoning

Applicant: Labourers' Union Non-Profit Building Society (LiUNA Local 183) Location: Part of Lots 11 & 12, Concession 10

#### **Attachment**

Files: OP.18.002 & Z.18.003 Related File: DA.18.025 Date: September 17, 2018