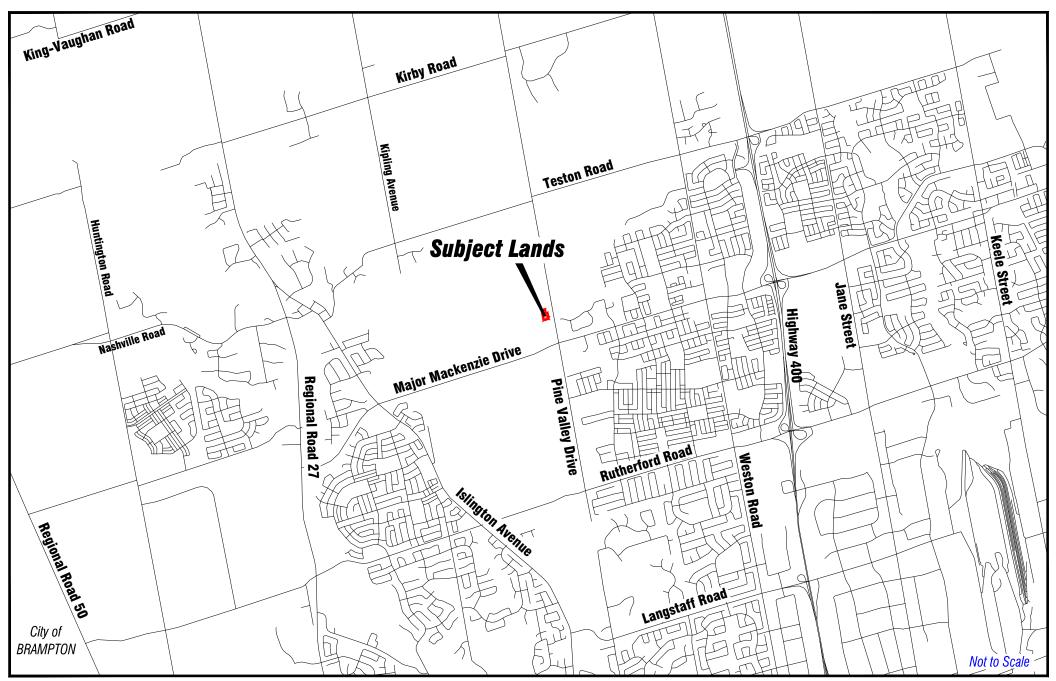

## **Context Location Map**

LOCATION:

Part of Lot 22, Concession 7

APPLICANT:

Park Lawn Management Services Inc.

## **Attachment**

FILE: DA.18.011

DATE: September 17, 2018