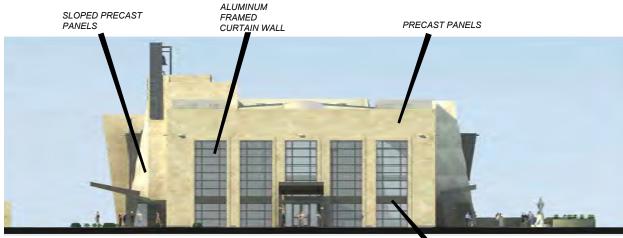

## Attachment

DATE: September 17, 2018

NORTH ELEVATION - FACING PARKING LOT

PREFINISHED ALUMINUM

WEST (REAR) ELEVATION

Not to Scale

# Elevations (North and West)