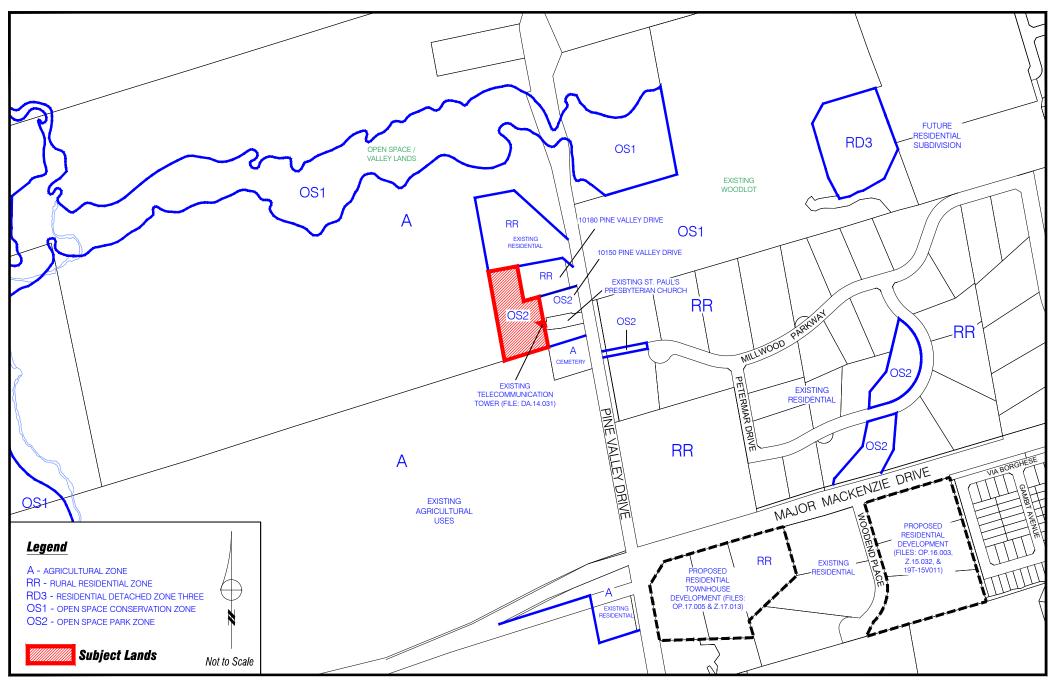

## **Location Map**

LOCATION:

Part of Lot 22, Concession 7

APPLICANT:

Park Lawn Management Services Inc.

### Attachment