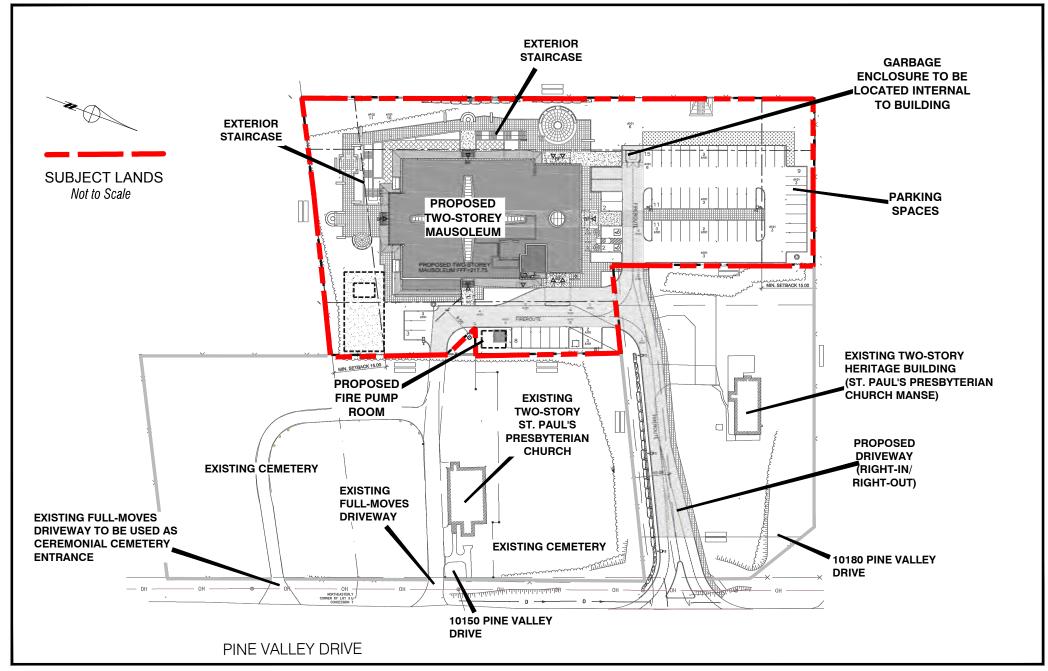

### Site Plan

LOCATION:

Part of Lot 22, Concession 7

**APPLICANT:** 

Park Lawn Management Services Inc.

### Attachment