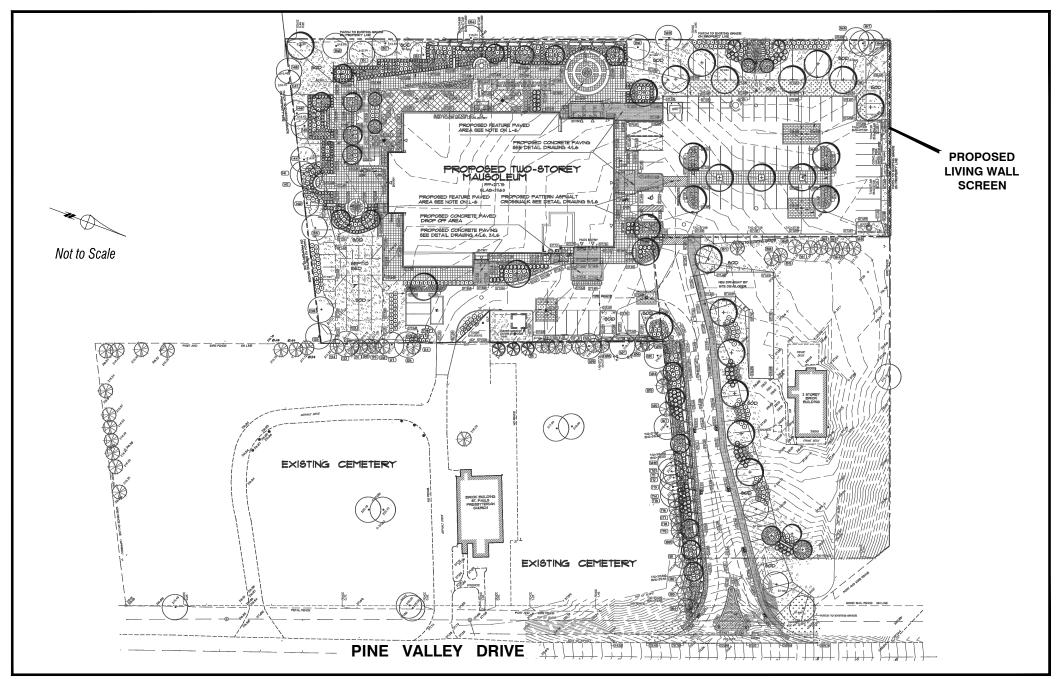

# Landscape Plan

LOCATION:

Part of Lot 22, Concession 7

APPLICANT:

Park Lawn Management Services Inc.