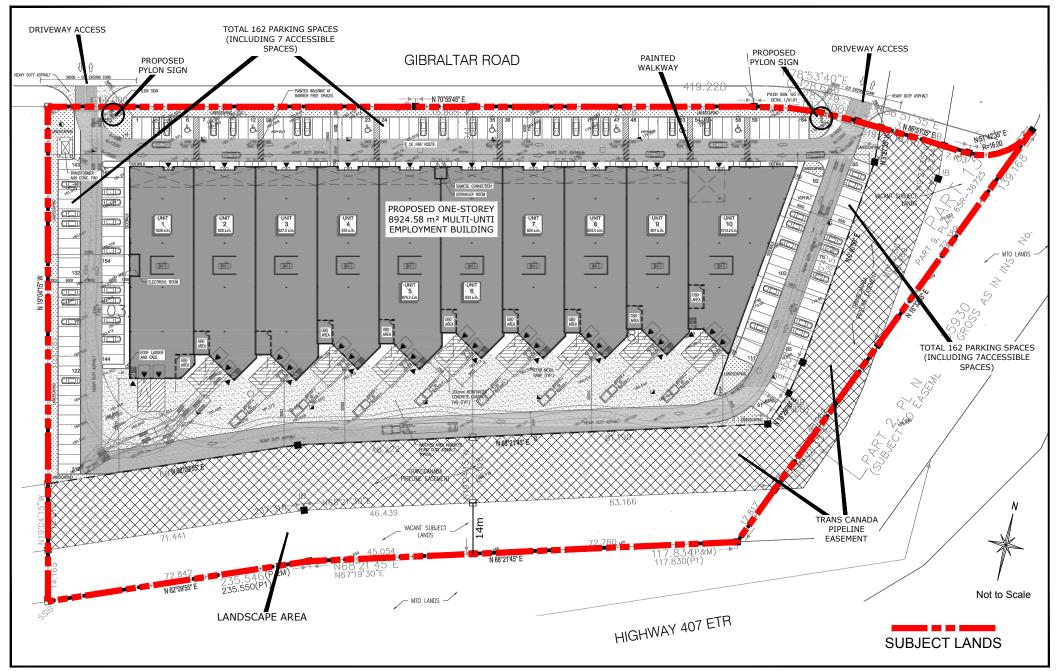

## Approved Site Plan: File DA.17.056

**LOCATION:** Parts 7 to 13, 65R-37023; Part of Lot 2, Concession 9

APPLICANT: Gibraltar Industrial Project GP Inc. N:\GIS\_Archive\Attachments\19CDM\19cdm-18v002.dwg

Attachment

FILE: 19CDM-18V002 RELATED FILE: DA.17.056 DATE: September 17, 2018