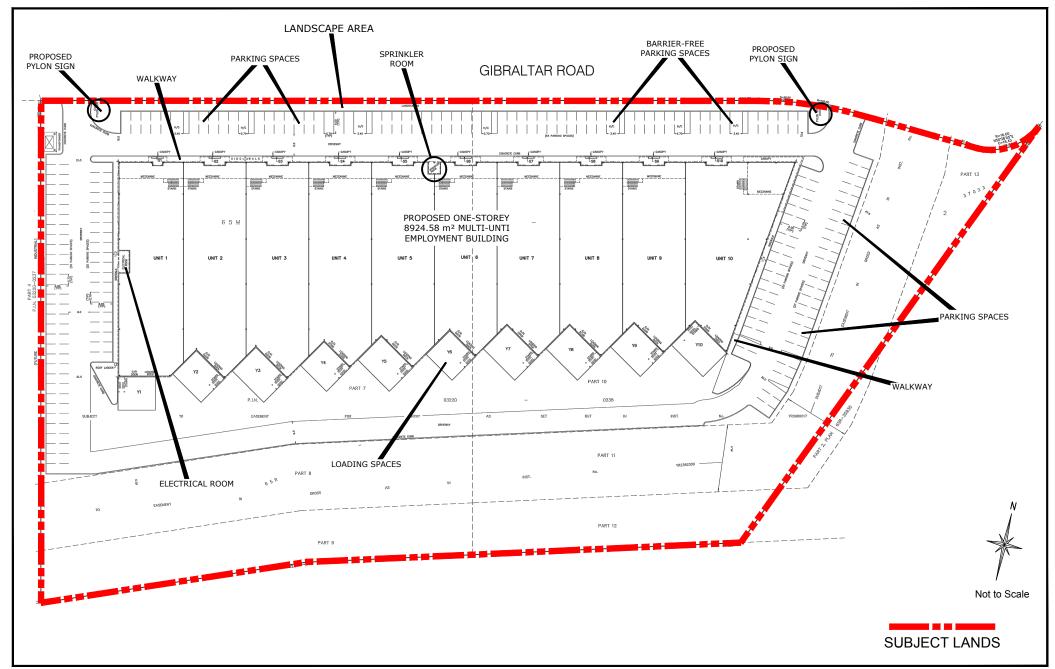

## Approved Site Plan: File DA.17.056

**LOCATION:** Parts 7 to 13, 65R-37023; Part of Lot 2, Concession 9

APPLICANT: Gibraltar Industrial Project GP Inc. N:\GIS\_Archive\Attachments\19CDM\19cdm-18v002.dwg

Attachment

FILE: 19CDM-18V002 RELATED FILE: DA.17.056 DATE: September 17, 2018