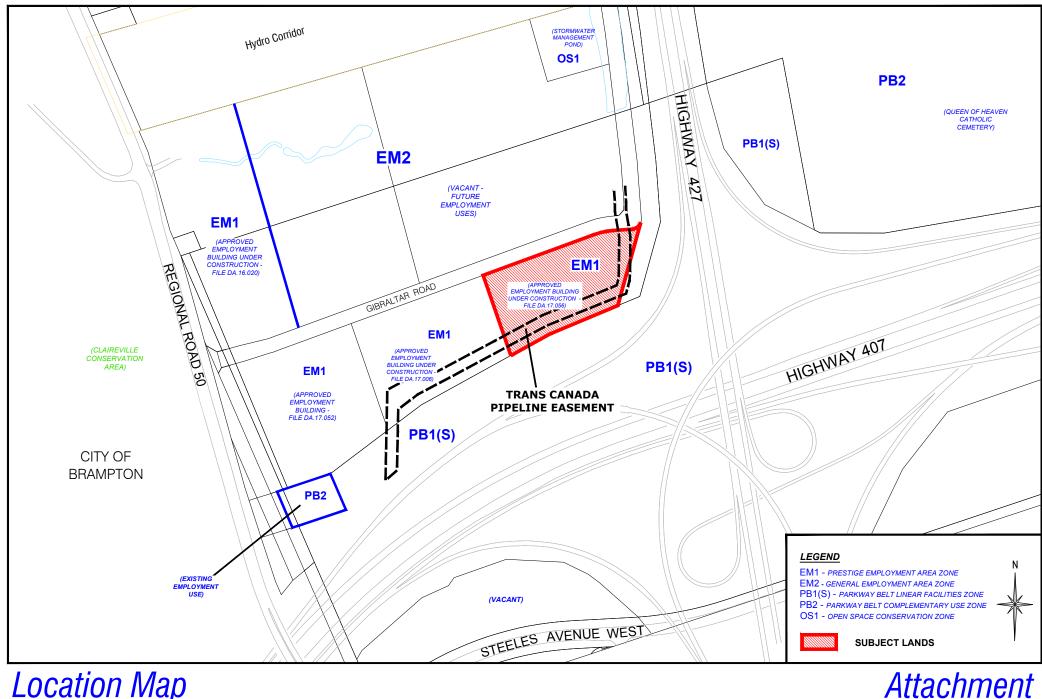

## Location Map

LOCATION: Parts 7 to 13, 65R-37023; Part of Lot 2, Concession 9

**APPLICANT:** 

Gibraltar Industrial Project GP Inc.

N:\GIS\_Archive\Attachments\19CDM\19cdm-18v002.dwg

FILE: 19CDM-18V002 **RELATED FILE:** DA.17.056 DATE:

September 17, 2018