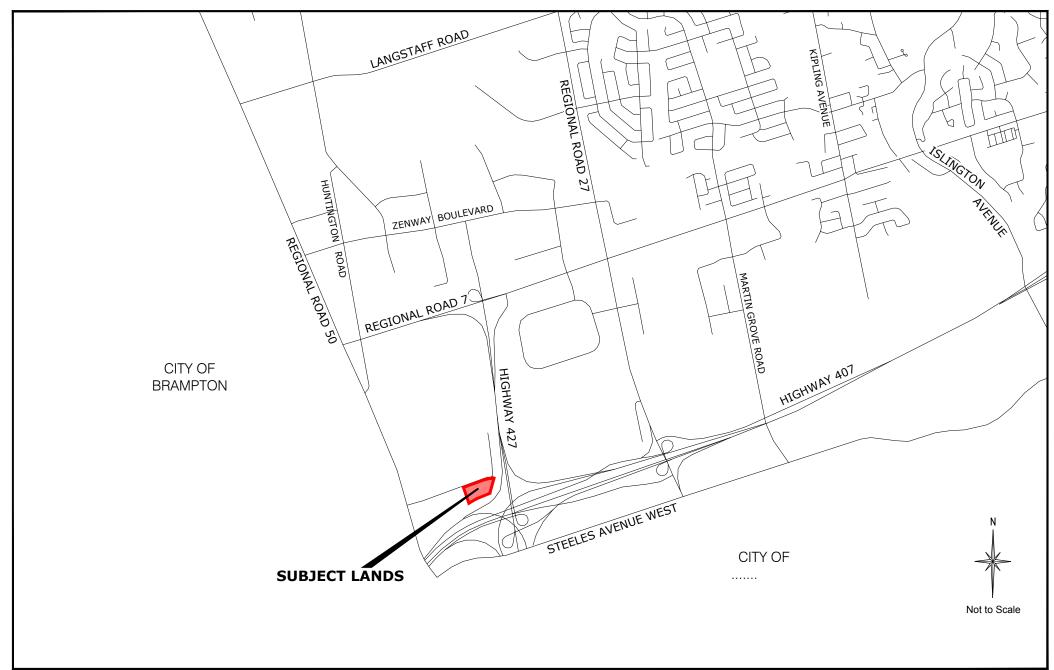

## **Context Location Map**

**LOCATION:** Parts 7 to 13, 65R-37023; Part of Lot 2, Concession 9

APPLICANT:

Gibraltar Industrial Project GP Inc. N:\GIS\_Archive\Attachments\19CDM\19cdm-18v002.dwg

Attachment

DATE: September 17, 2018