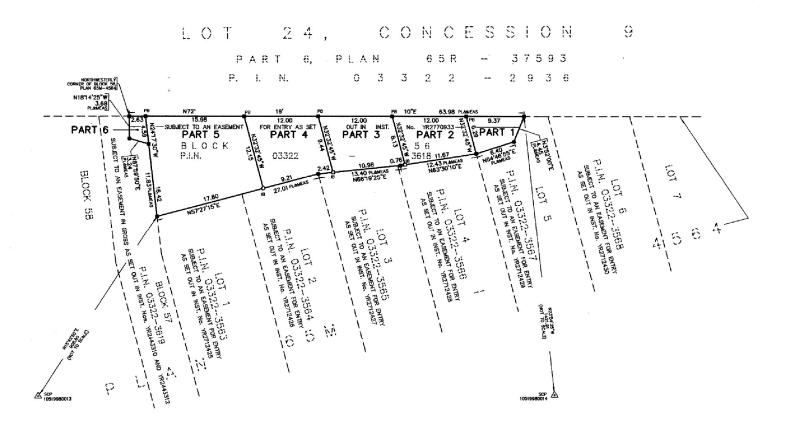

#### PLAN OF SURVEY OF BLOCK 56, PLAN 65M-4564 CITY OF VAUGHAN REGIONAL MUNICIPALITY OF YORK

 10m
 5m
 0
 10m

 RADY-PENTEK & EDWARD
 SURVEYING LTD., O.L.S.,

METRIC
DISTANCES AND COORDINATES SHOWN ON THIS PLAN ARE IN METRES
AND CAN BE CONVERTED TO FEET BY DIVIDING BY 0.3048

# **Plan of Survey**

LOCATION:

Part of Lot 24, Concession 9

**APPLICANT:** 

Nashville Developments (North) Inc.

#### **Attachment**

FILE: Z.18.037 **RELATED FILE:** 19T-10V005

> DATE: March 5, 2019