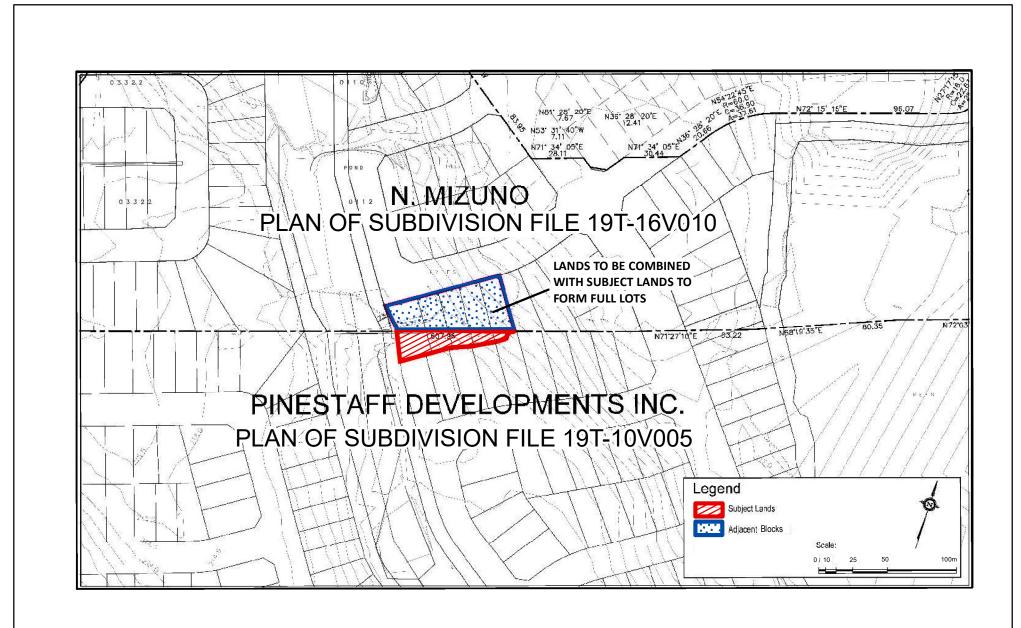

#### PLAN OF SURVEY OF BLOCK 56, PLAN 65M-4564 CITY OF VAUGHAN REGIONAL MUNICIPALITY OF YORK

 10m
 5m
 0
 10m

 RADY-PENTEK & EDWARD
 SURVEYING LTD., O.L.S.,

METRIC
DISTANCES AND COORDINATES SHOWN ON THIS PLAN ARE IN METRES
AND CAN BE CONVERTED TO FEET BY DIVIDING BY 0.3048

# **Plan of Survey**

LOCATION:

Part of Lot 24, Concession 9

**APPLICANT:** 

Nashville Developments (North) Inc.

#### **Attachment**

FILE: Z.18.037 **RELATED FILE:** 19T-10V005

> DATE: March 5, 2019