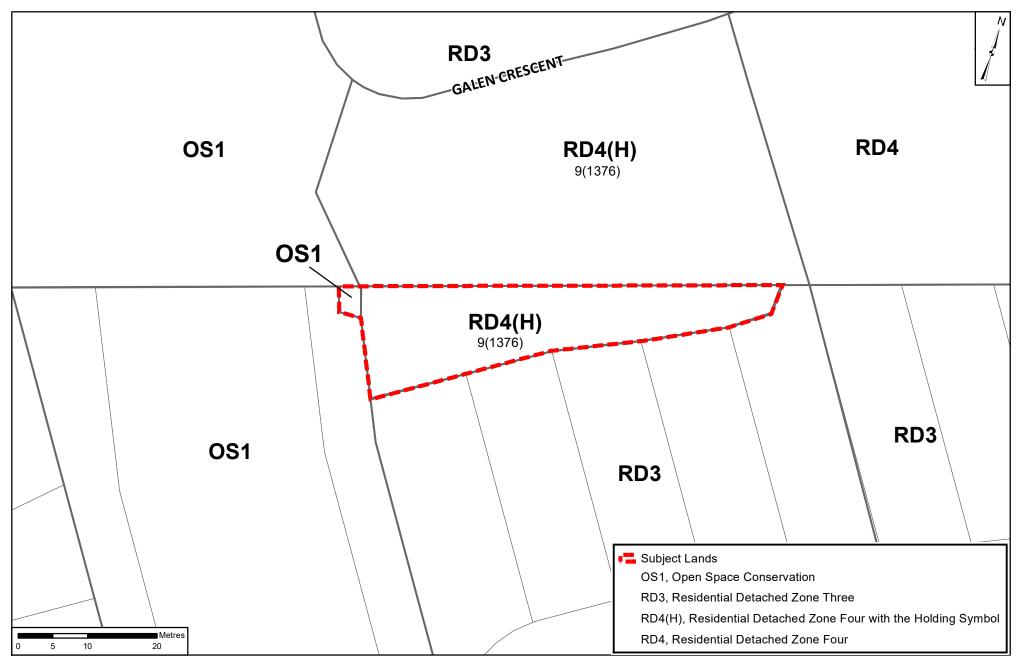

## **Concept Plan**

LOCATION:

Part of Lot 24, Concession 9

**APPLICANT:** 

Nashville Developments (North) Inc.

### **Attachment**

FILE:
Z.18.037
RELATED FILE:
19T-10V005
DATE:
March 5. 2019