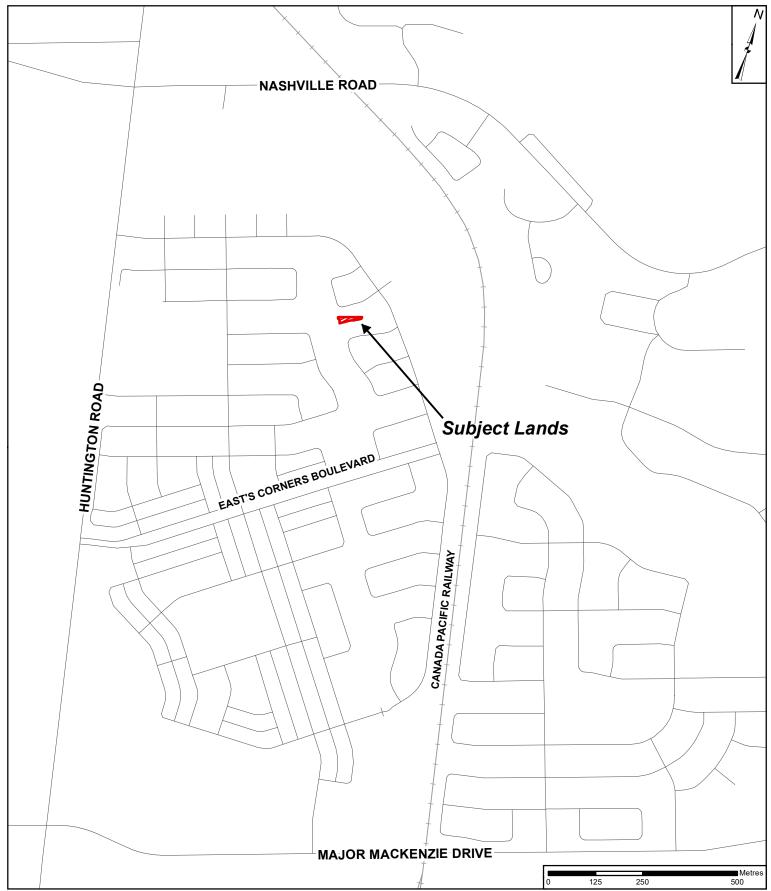

### **Location Map**

#### LOCATION:

Part Lot 24, Concession 9

#### APPLICANT:

Nashville Developments (North) Inc.

### **Attachment**

FILE:
Z.18.037
RELATED FILE:
19T-10V005
DATE:
March 5, 2019