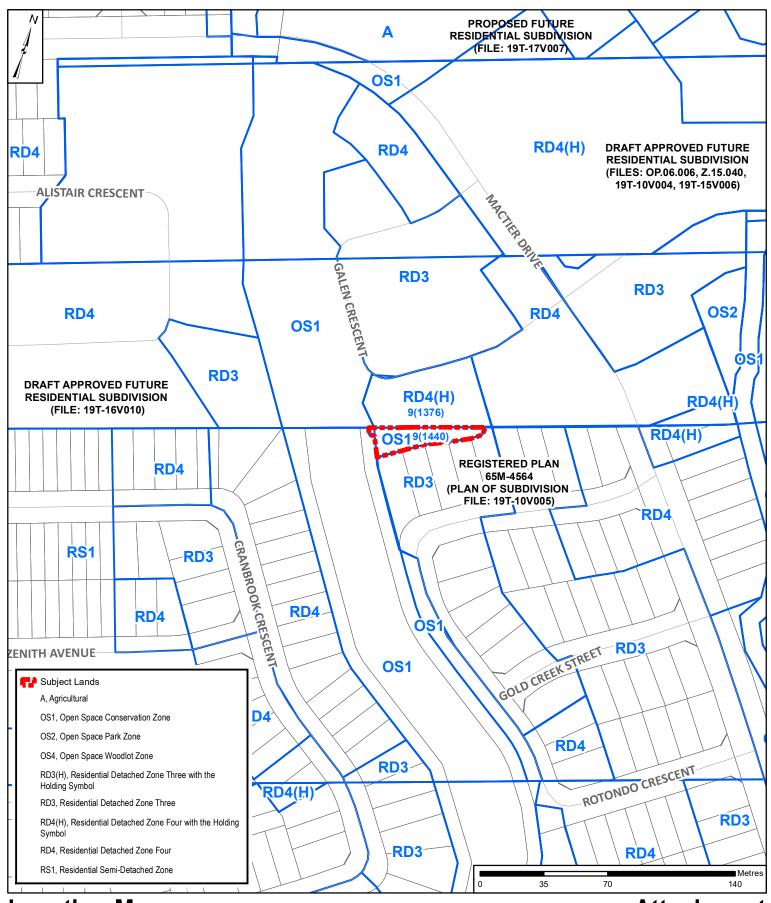

# **Proposed Zoning**

LOCATION:

Part of Lot 24, Concession 9

APPLICANT:

Nashville Developments (North) Inc.

### **Attachment**

FILE:
Z.18.037
RELATED FILE:
19T-10V005
DATE:
March 5, 2019

Document Path: N:\GIS\_Archive\Attachments\Z\Z.18.037\Z.18.037\_C\_PropsoedZoning.mxd