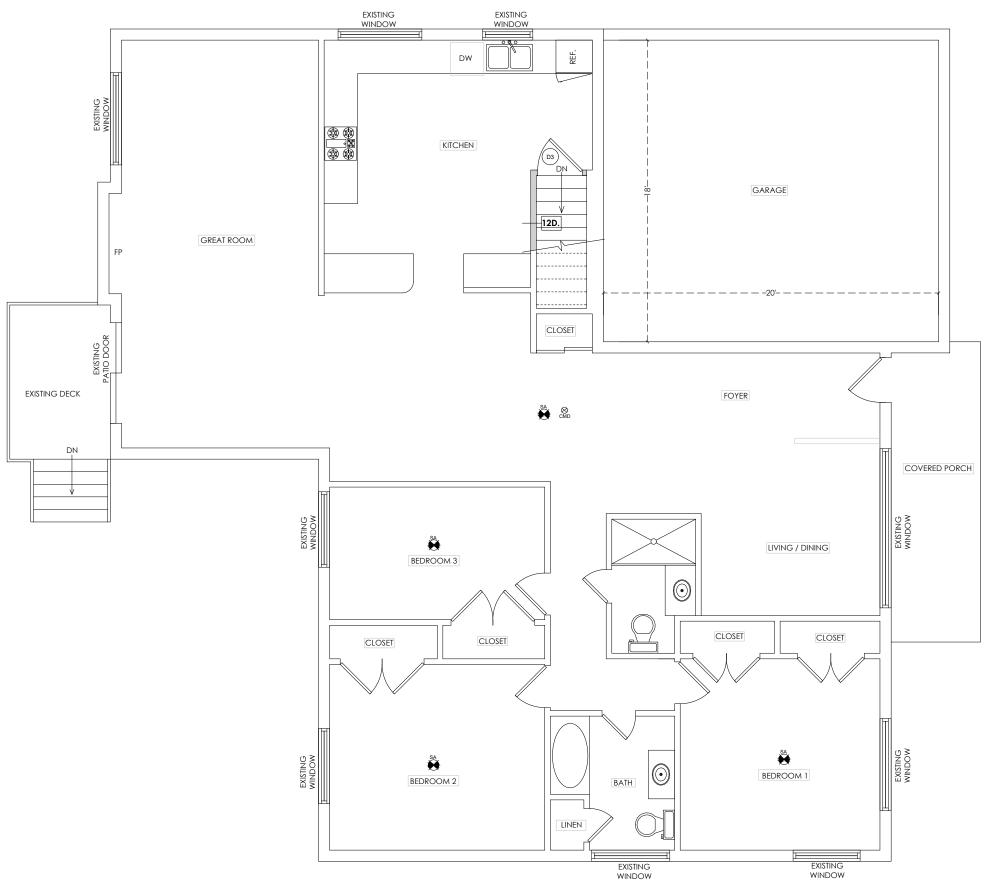

AREAS, MIN. CEILING HEIGHT OF 6'-5"

NOTE:-ALL STEEL COLUMNS AND BEAMS TO BE WRAPPED

WITH 5/8" FRR GYP. BOARD.

MAIN FLOOR PLAN

SC: 3/16" - 1'-0"

General Notes

CONTRACTOR SHALL CHECK ALL DIMENSIONS ON THE WORK SITE AND REPORT DISCREPANCIES TO THE CONSULTANTS BEFORE PROCEEDING.
ALL DRAWINGS AND SPECIFICATIONS ARE THE PROPERTY OF CONSULTANTS AND MUST BE RETURNED AT THE COMPLETION OF WORK.
THIS DRAWING IS NOT TO BE USED FOR CONSTRUCTION UNTIL SIGNED BY THE CONSULTANT.
DRAWINGS ARE NOT TO BE SCALED.

LEGENDS:-

REVISION NO. DATE

MEM ENGINEERING INC

2355 DERRY ROAD EAST

MISSISSAUGA, ON, L5S 1V6

416-558-6755

Email:harry@memengineering.ca

PROJECT TITLE:

881 NASHVILLE RD, KLEINBURG, ON

SHEET TITLE:

MAIN FLOOR PLAN

CLIENT EMAIL:

CLIENT CONTACT:

3/16"-1'-0"
PLOT DATE:
01-11-2022

A102 GG CHECKED BY

ASPHALT SHINGLES ROOF EXISTING BRICK **CLADDING FINISH** -○ TOP OF PLATE(9'-0") GARAGE DOOR ── FIN. GROUND FLOOR(1'-6") — FIN. GRADE(0'-0") PROPOSED WINDOW 30" X 30"/L3 ─ TOP OF SLAB(-6'-10") **FRONT ELEVATION** SC: 3/16" - 1'-0" **EXISTING BRICK CLADDING FINISH** 