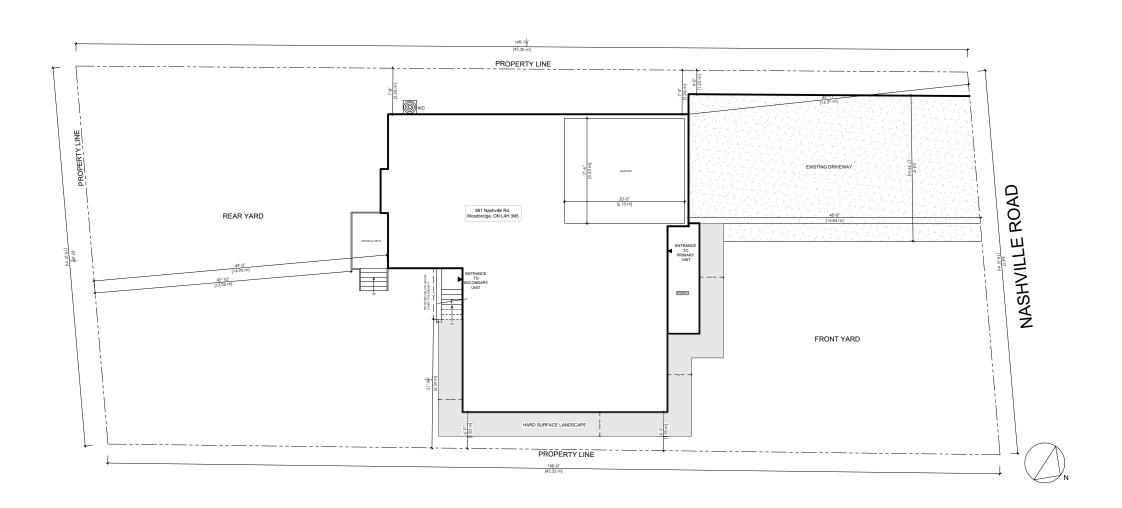

LEGENDS:-

REVISION NO. DATE

MEM ENGINEERING INC

2355 DERRY ROAD EAST

MISSISSAUGA, ON, L5S 1V6

416-558-6755

Email:harry@memengineering.ca

PROJECT TITLE:

881 NASHVILLE RD, KLEINBURG, ON

SHEET TITLE:

SITE PLAN

CLIENT EMAIL:

CHECKED BY:

CLIENT CONTACT:

DRAWING NO.:

SCALE: 1/16"-1'-0" PLOT DATE: 01-11-2022 DRAWN BY: GG

A100

SITE PLAN SC: 1/16" - 1'-0"