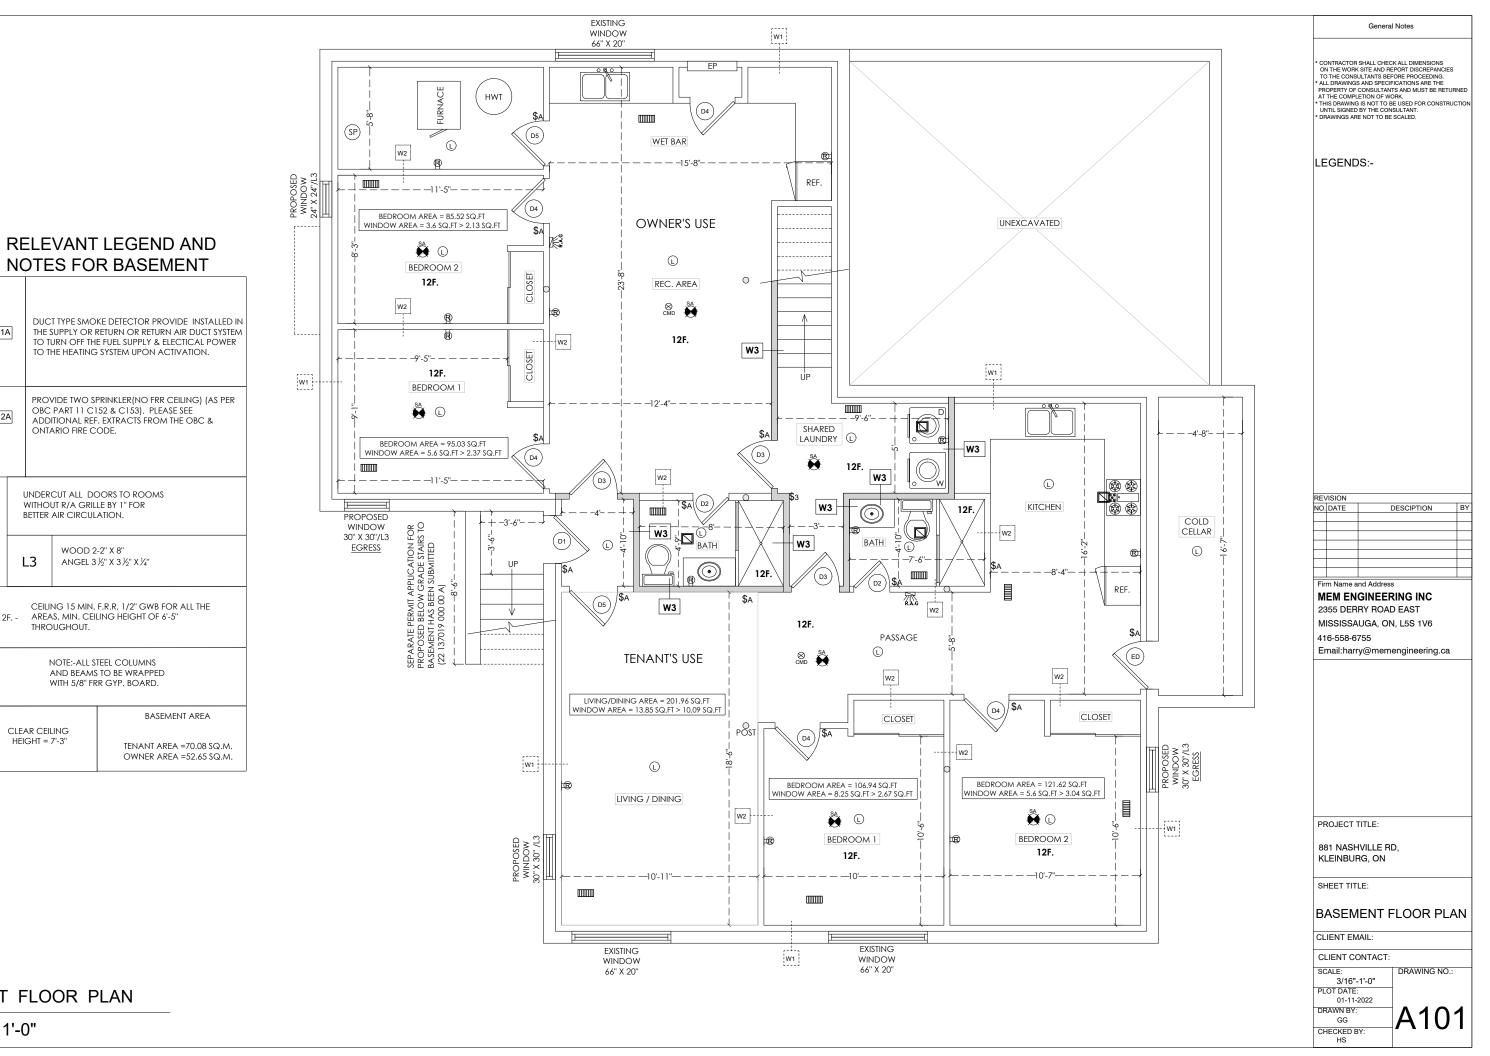

## BASEMENT FLOOR PLAN

ONTARIO FIRE CODE.

BETTER AIR CIRCULATION.

L3

CLEAR CEILING HEIGHT = 7'-3"

UNDERCUT ALL DOORS TO ROOMS WITHOUT R/A GRILLE BY 1" FOR

WOOD 2-2" X 8"

ANGEL 3 ½" X 3 ½" X ½"

AREAS, MIN. CEILING HEIGHT OF 6'-5"

NOTE:-ALL STEEL COLUMNS AND BEAMS TO BE WRAPPED

WITH 5/8" FRR GYP. BOARD.

MAIN FLOOR PLAN

SC: 3/16" - 1'-0"

General Notes

CONTRACTOR SHALL CHECK ALL DIMENSIONS ON THE WORK SITE AND REPORT DISCREPANCIES TO THE CONSULTANTS BEFORE PROCEEDING.
ALL DRAWINGS AND SPECIFICATIONS ARE THE PROPERTY OF CONSULTANTS AND MUST BE RETURNED AT THE COMPLETION OF WORK.
THIS DRAWING IS NOT TO BE USED FOR CONSTRUCTION UNTIL SIGNED BY THE CONSULTANT.
DRAWINGS ARE NOT TO BE SCALED.