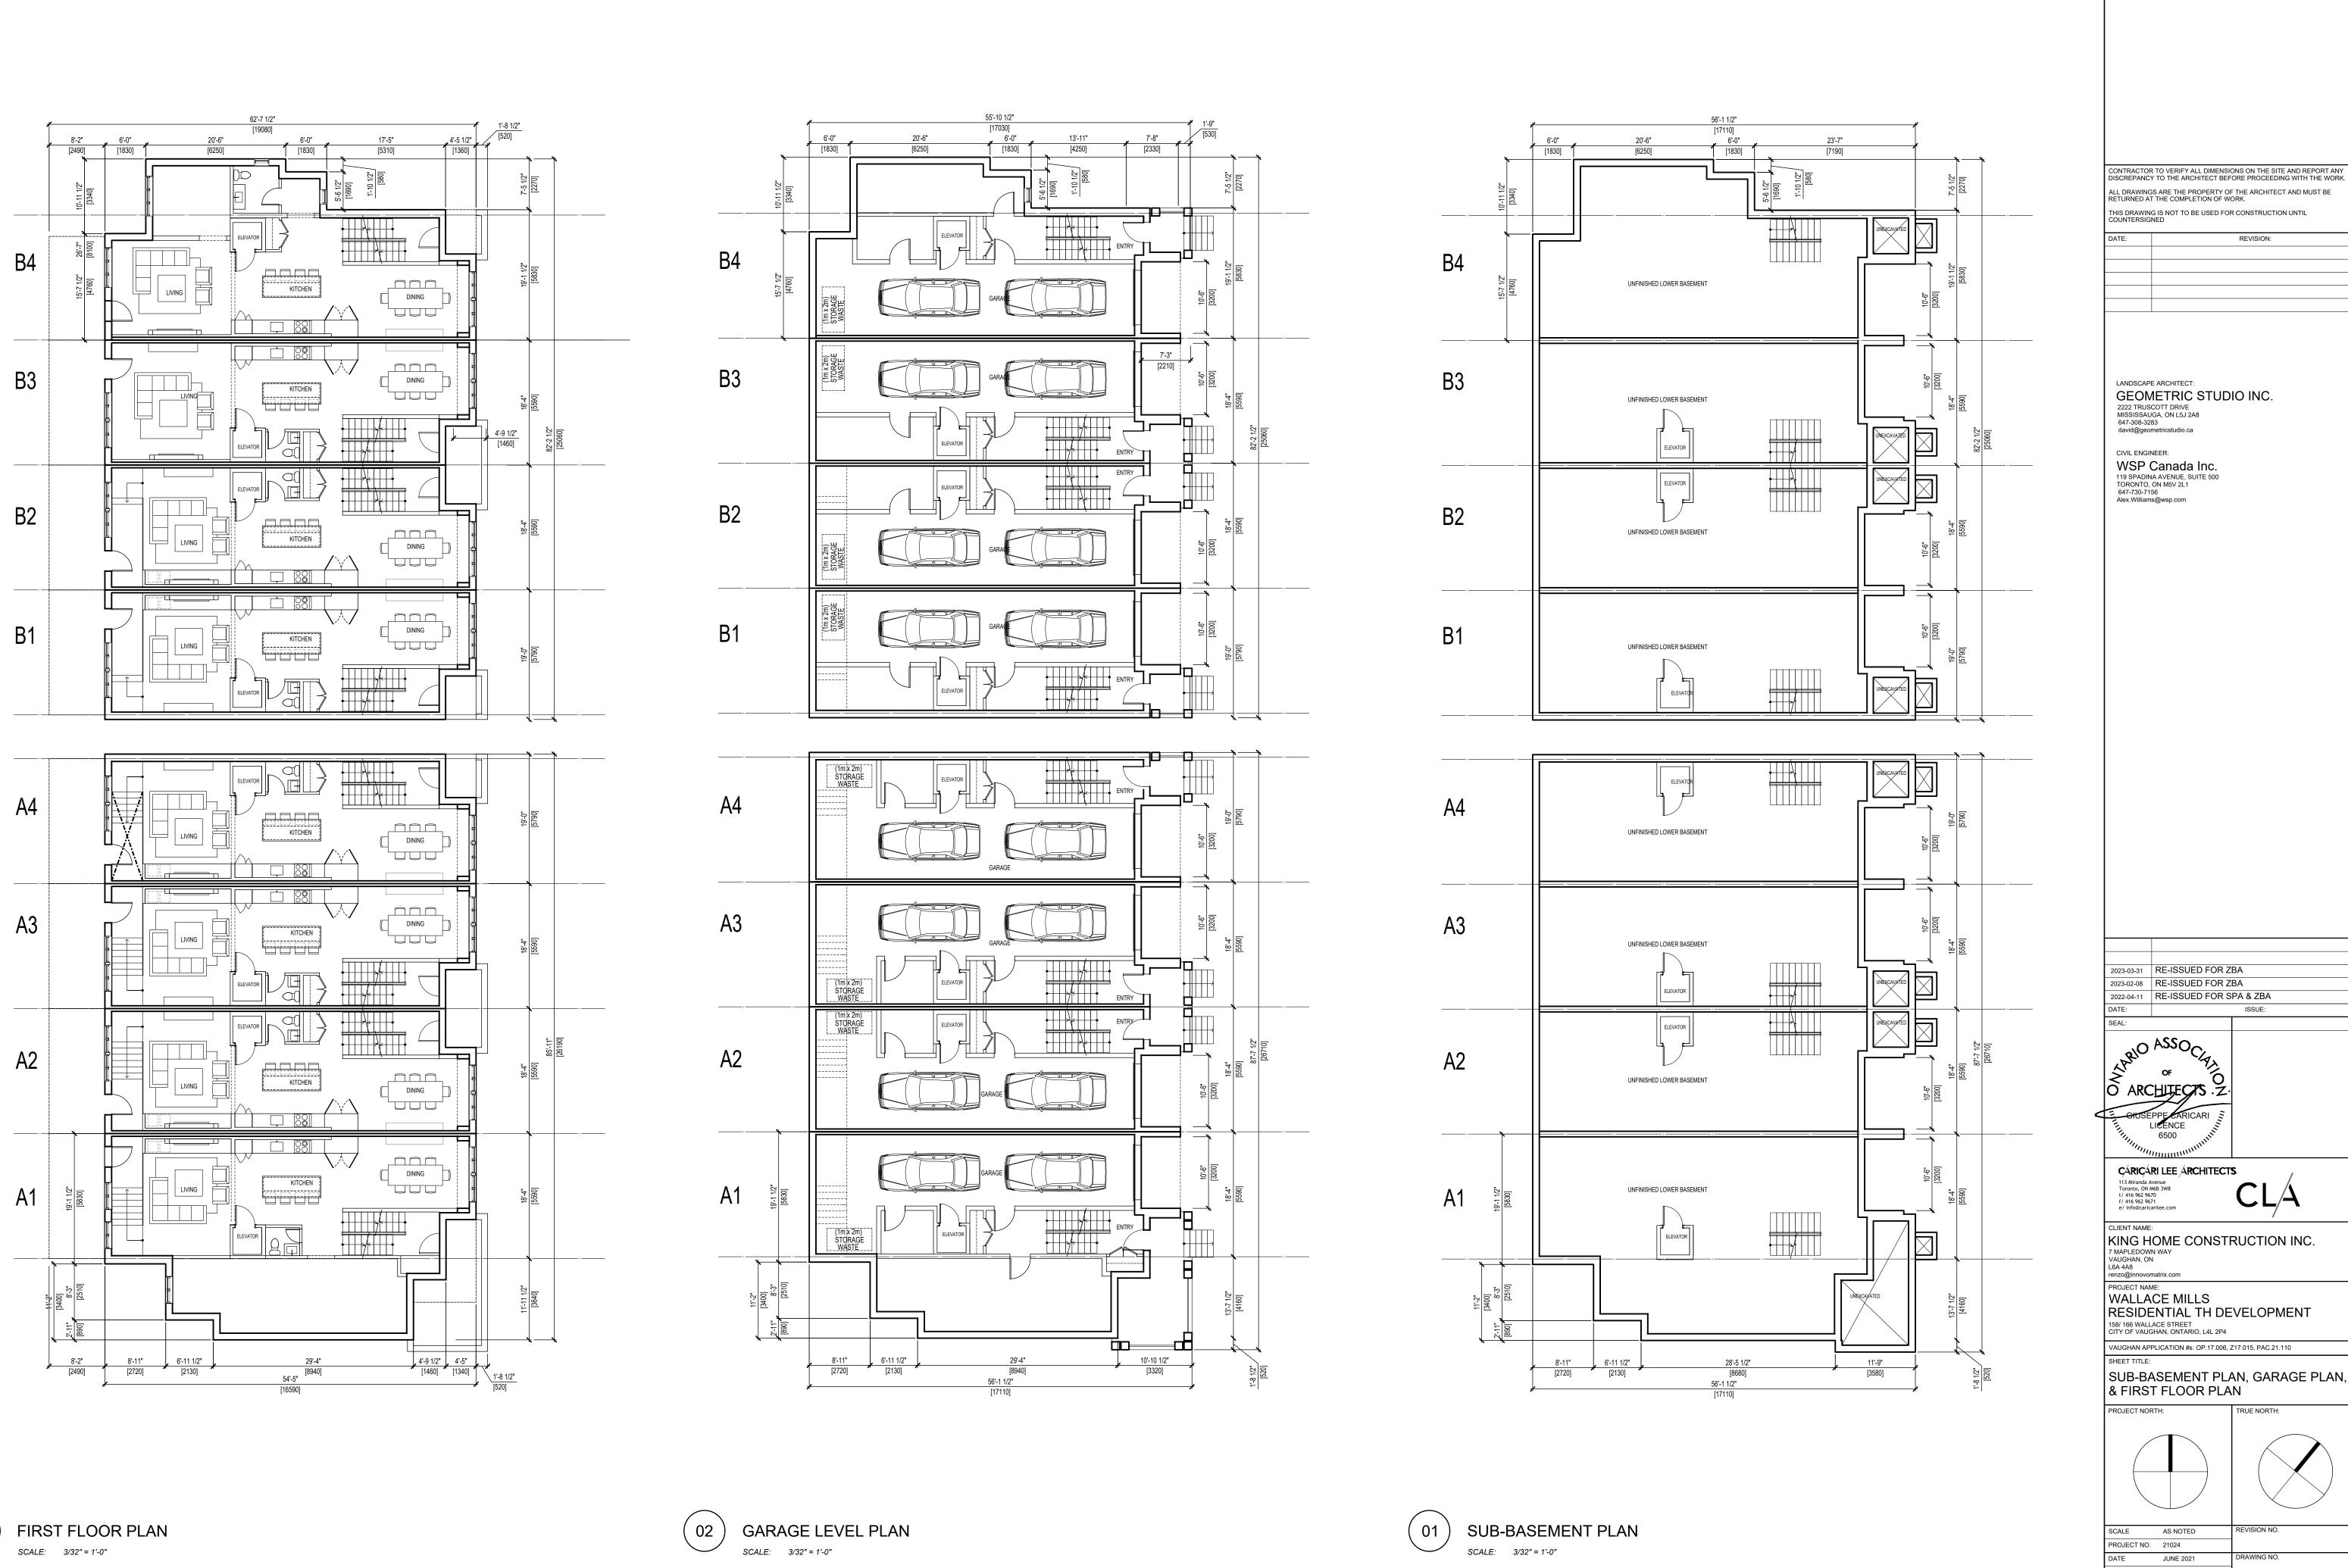

A1.0 SITE PLAN, KEY PLAN, STATISTICS

A2.0 BASEMENT PLAN, ENTRY LEVEL PLAN, & FIRST FLOOR PLAN A2.1 SECOND FLOOR PLAN, THIRD FLOOR, & ROOF PLAN

A3.0 ELEVATIONS

A5.0 DETAILS

A9.0 SUN SHADOW STUDY - MARCH 21 & SEPTEMBER 21

KING HOME CONSTRUCTION INC.
7 MAPLEDOWN WAY
VAUGHAN, ON
L6A 4A8
renzo@innovomatrix.com PROJECT NAME:
WALLACE MILLS
RESIDENTIAL TH DEVELOPMENT 158/ 166 WALLACE STREET CITY OF VAUGHAN, ONTARIO, L4L 2P4 VAUGHAN APPLICATION #s: OP.17.006, Z17.015, PAC.21.110 SUB-BASEMENT PLAN, GARAGE PLAN, & FIRST FLOOR PLAN PROJECT NORTH: TRUE NORTH: AS NOTED PROJECT NO. 21024 JUNE 2021 DRAWN jc A2.0 CHECKED JC