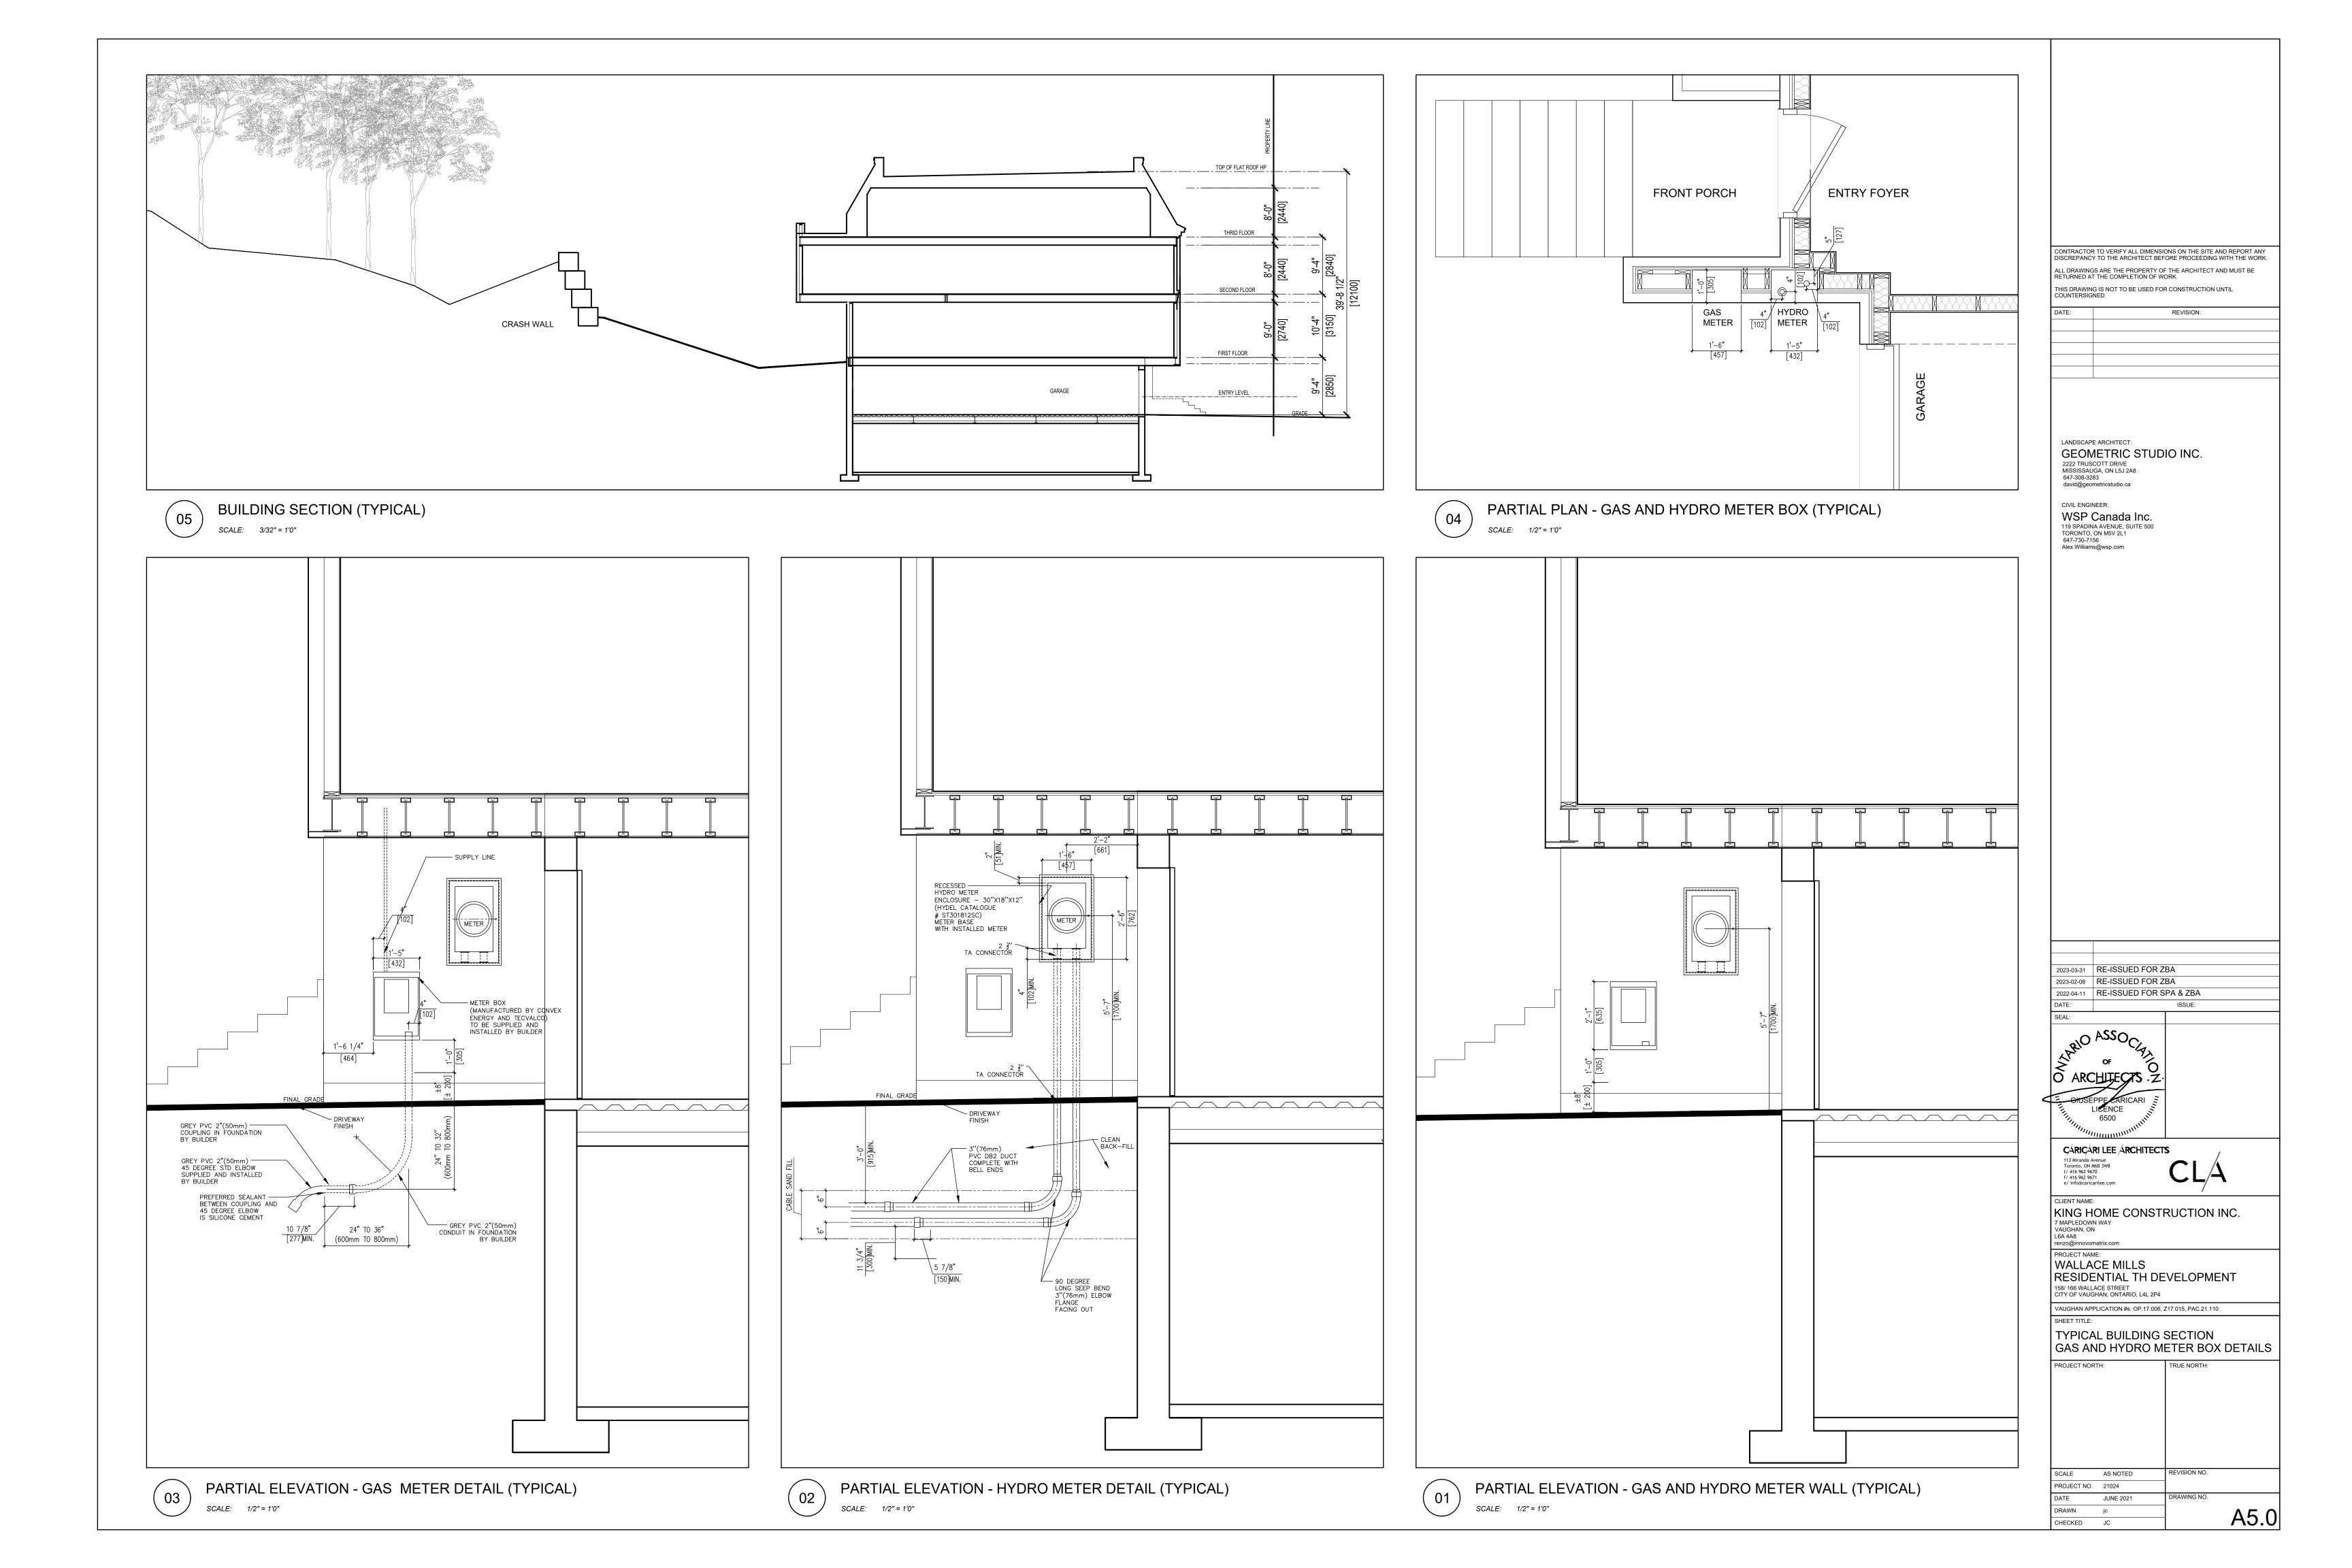

A1.0 SITE PLAN, KEY PLAN, STATISTICS

A2.0 BASEMENT PLAN, ENTRY LEVEL PLAN, & FIRST FLOOR PLAN A2.1 SECOND FLOOR PLAN, THIRD FLOOR, & ROOF PLAN

A3.0 ELEVATIONS

A5.0 DETAILS

A9.0 SUN SHADOW STUDY - MARCH 21 & SEPTEMBER 21

KING HOME CONSTRUCTION INC.
7 MAPLEDOWN WAY
VAUGHAN, ON
L6A 4A8
renzo@innovomatrix.com PROJECT NAME:
WALLACE MILLS
RESIDENTIAL TH DEVELOPMENT 158/ 166 WALLACE STREET CITY OF VAUGHAN, ONTARIO, L4L 2P4 VAUGHAN APPLICATION #s: OP.17.006, Z17.015, PAC.21.110 SUB-BASEMENT PLAN, GARAGE PLAN, & FIRST FLOOR PLAN PROJECT NORTH: TRUE NORTH: AS NOTED PROJECT NO. 21024 JUNE 2021 DRAWN jc A2.0 CHECKED JC