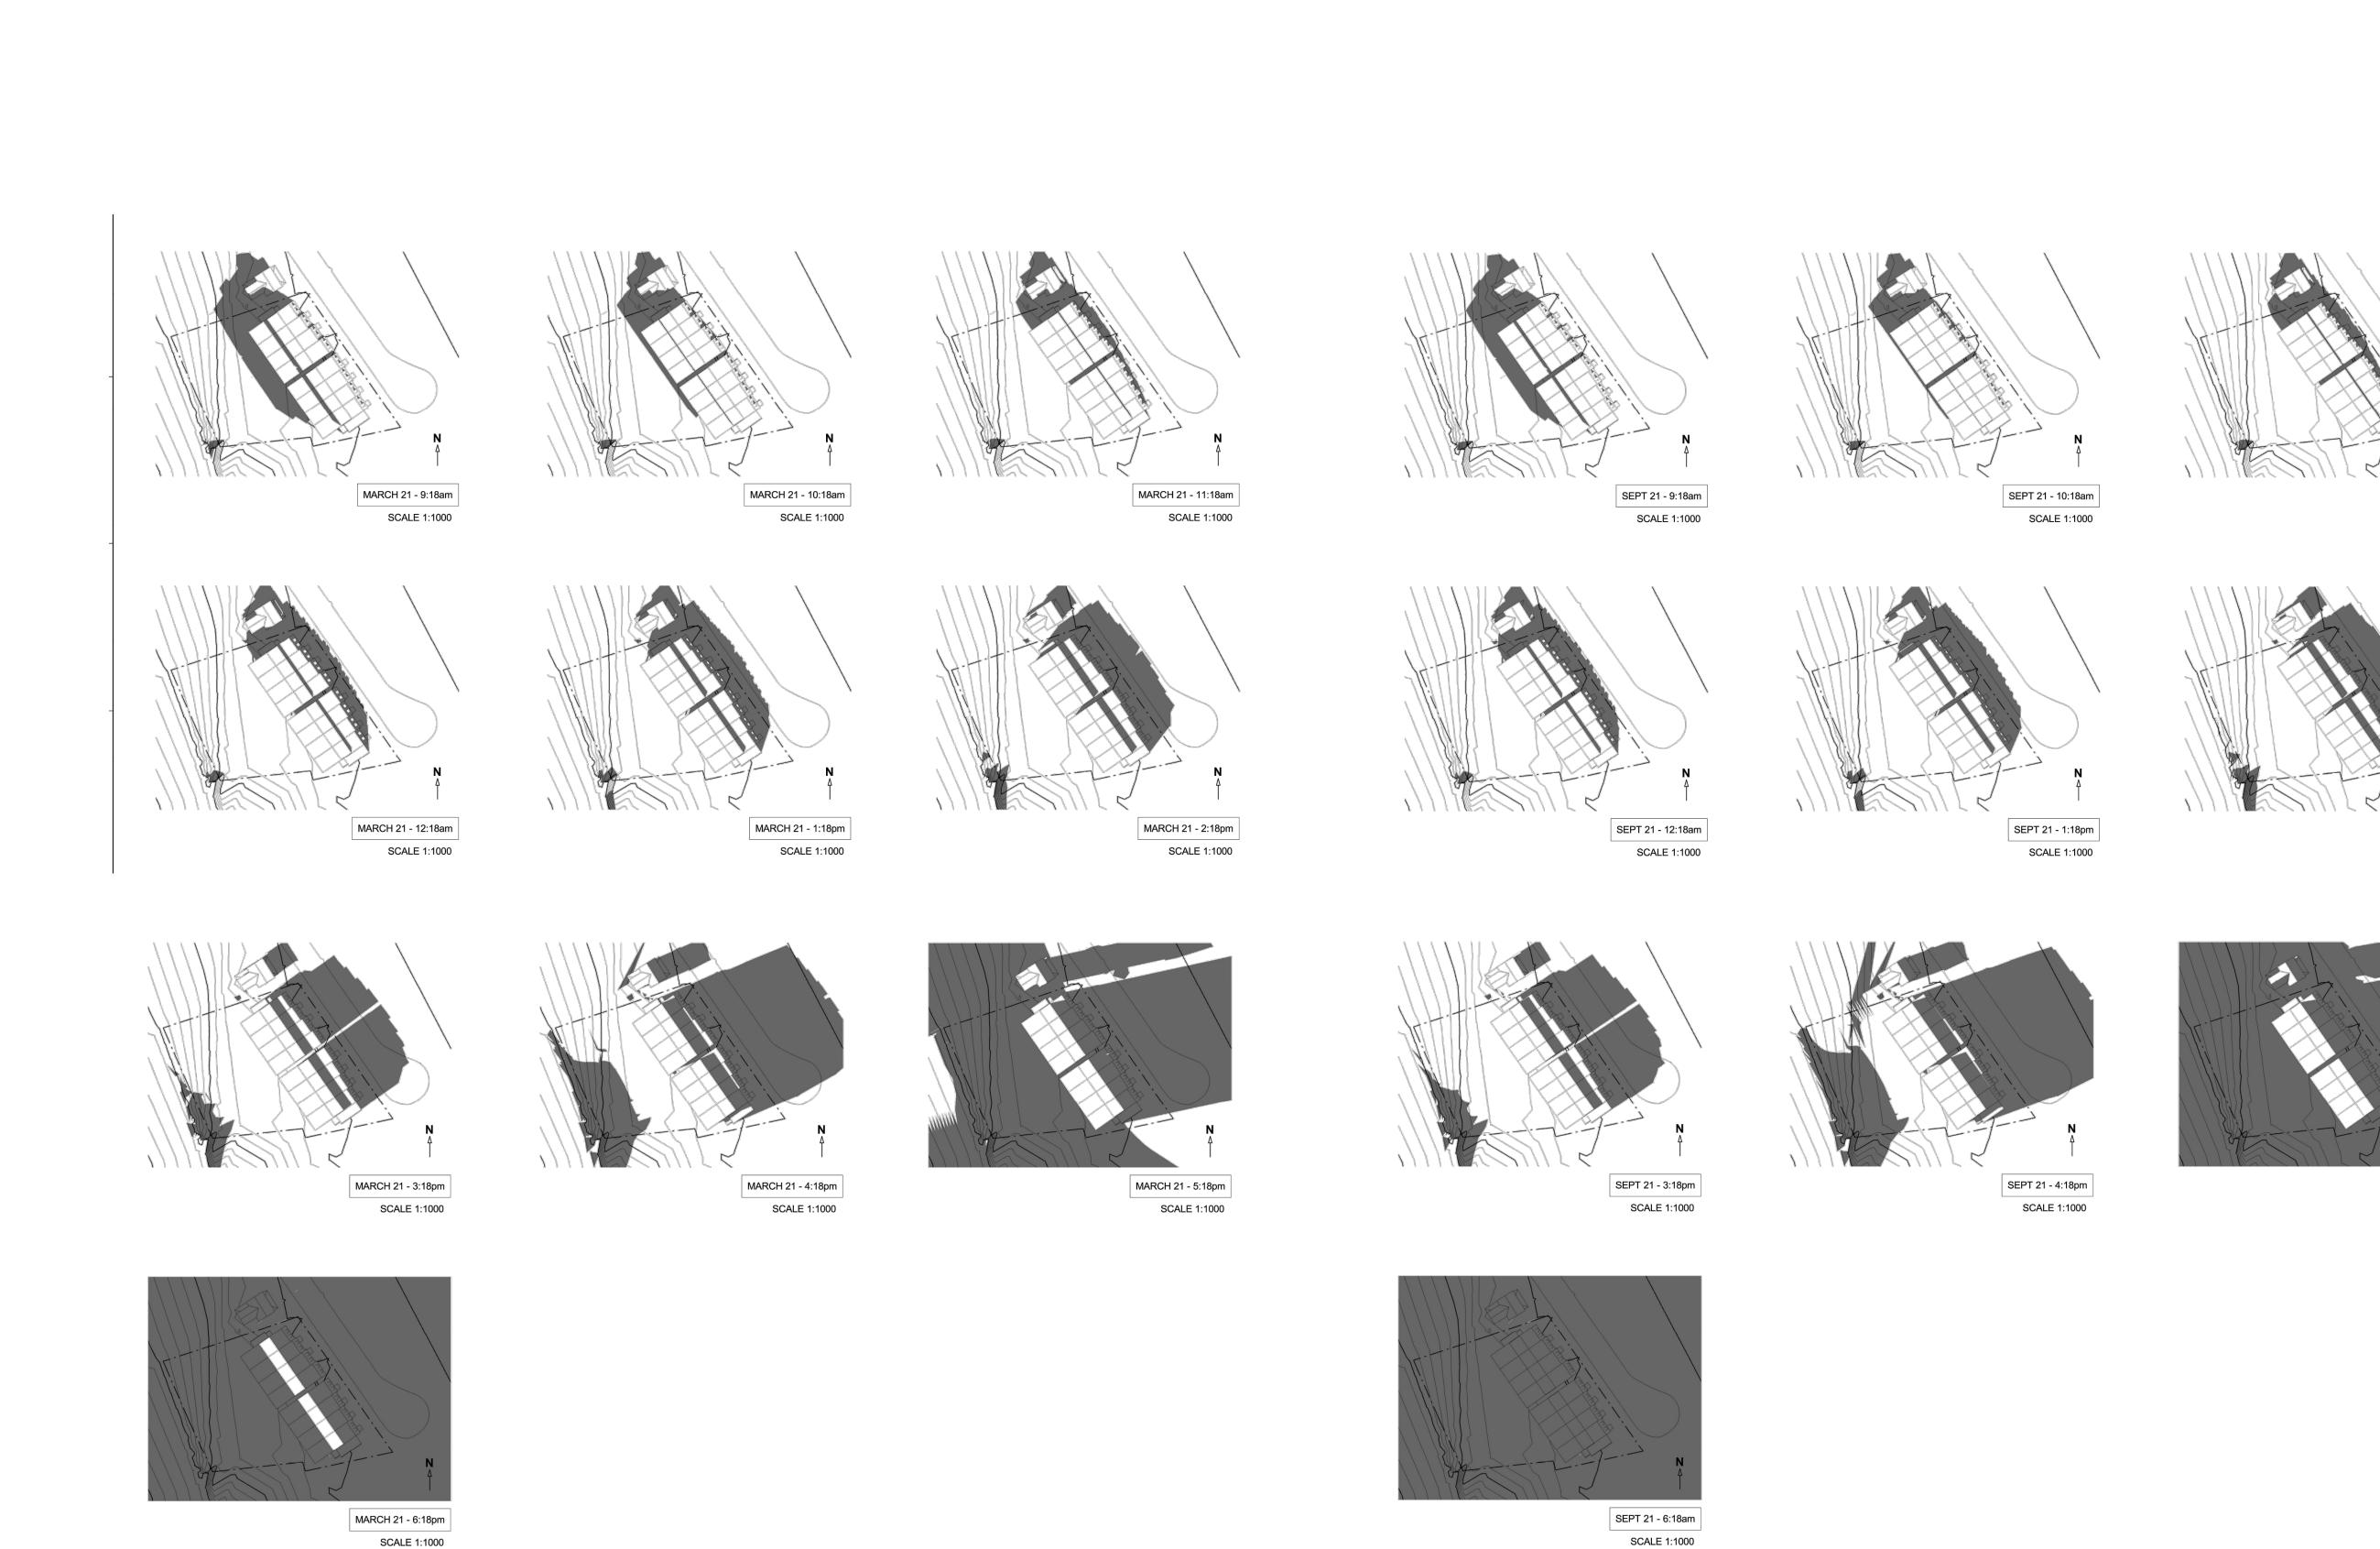

SEPT 21 - 11:18am

SEPT 21 - 2:18pm

SEPT 21 - 5:18pm

SCALE 1:1000

SCALE 1:1000

SCALE 1:1000

CARICARI LEE ARCHITECTS

113 Miranda Avenue Toronto, ON M6B 3W8 t/ 416 962 9670 f/ 416 962 9671 e/ info@caricarilee.com CLIENT NAME:

KING HOME CONSTRUCTION INC.

7 MAPLEDOWN WAY
VAUGHAN, ON
L6A 4A8
renzo@innovomatrix.com

PROJECT NAME:
WALLACE MILLS

RESIDENTIAL TH DEVELOPMENT 158/ 166 WALLACE STREET CITY OF VAUGHAN, ONTARIO, L4L 2P4

VAUGHAN APPLICATION #s: OP.17.006, Z17.015, PAC.21.110

SUN SHADOW STUDY MARCH 21 & SEPTEMBER 21

PROJECT NORTH: TRUE NORTH:

REVISION NO. SCALE AS NOTED PROJECT NO. 21024 DATE JUNE 2021 DRAWN jc CHECKED JC

A9.0

JUNE 21 - 9:18pm SCALE 1:1000 CLIENT NAME:
KING HOME CONSTRUCTION INC.
7 MAPLEDOWN WAY
VAUGHAN, ON
L6A 4A8
renzo@innovomatrix.com