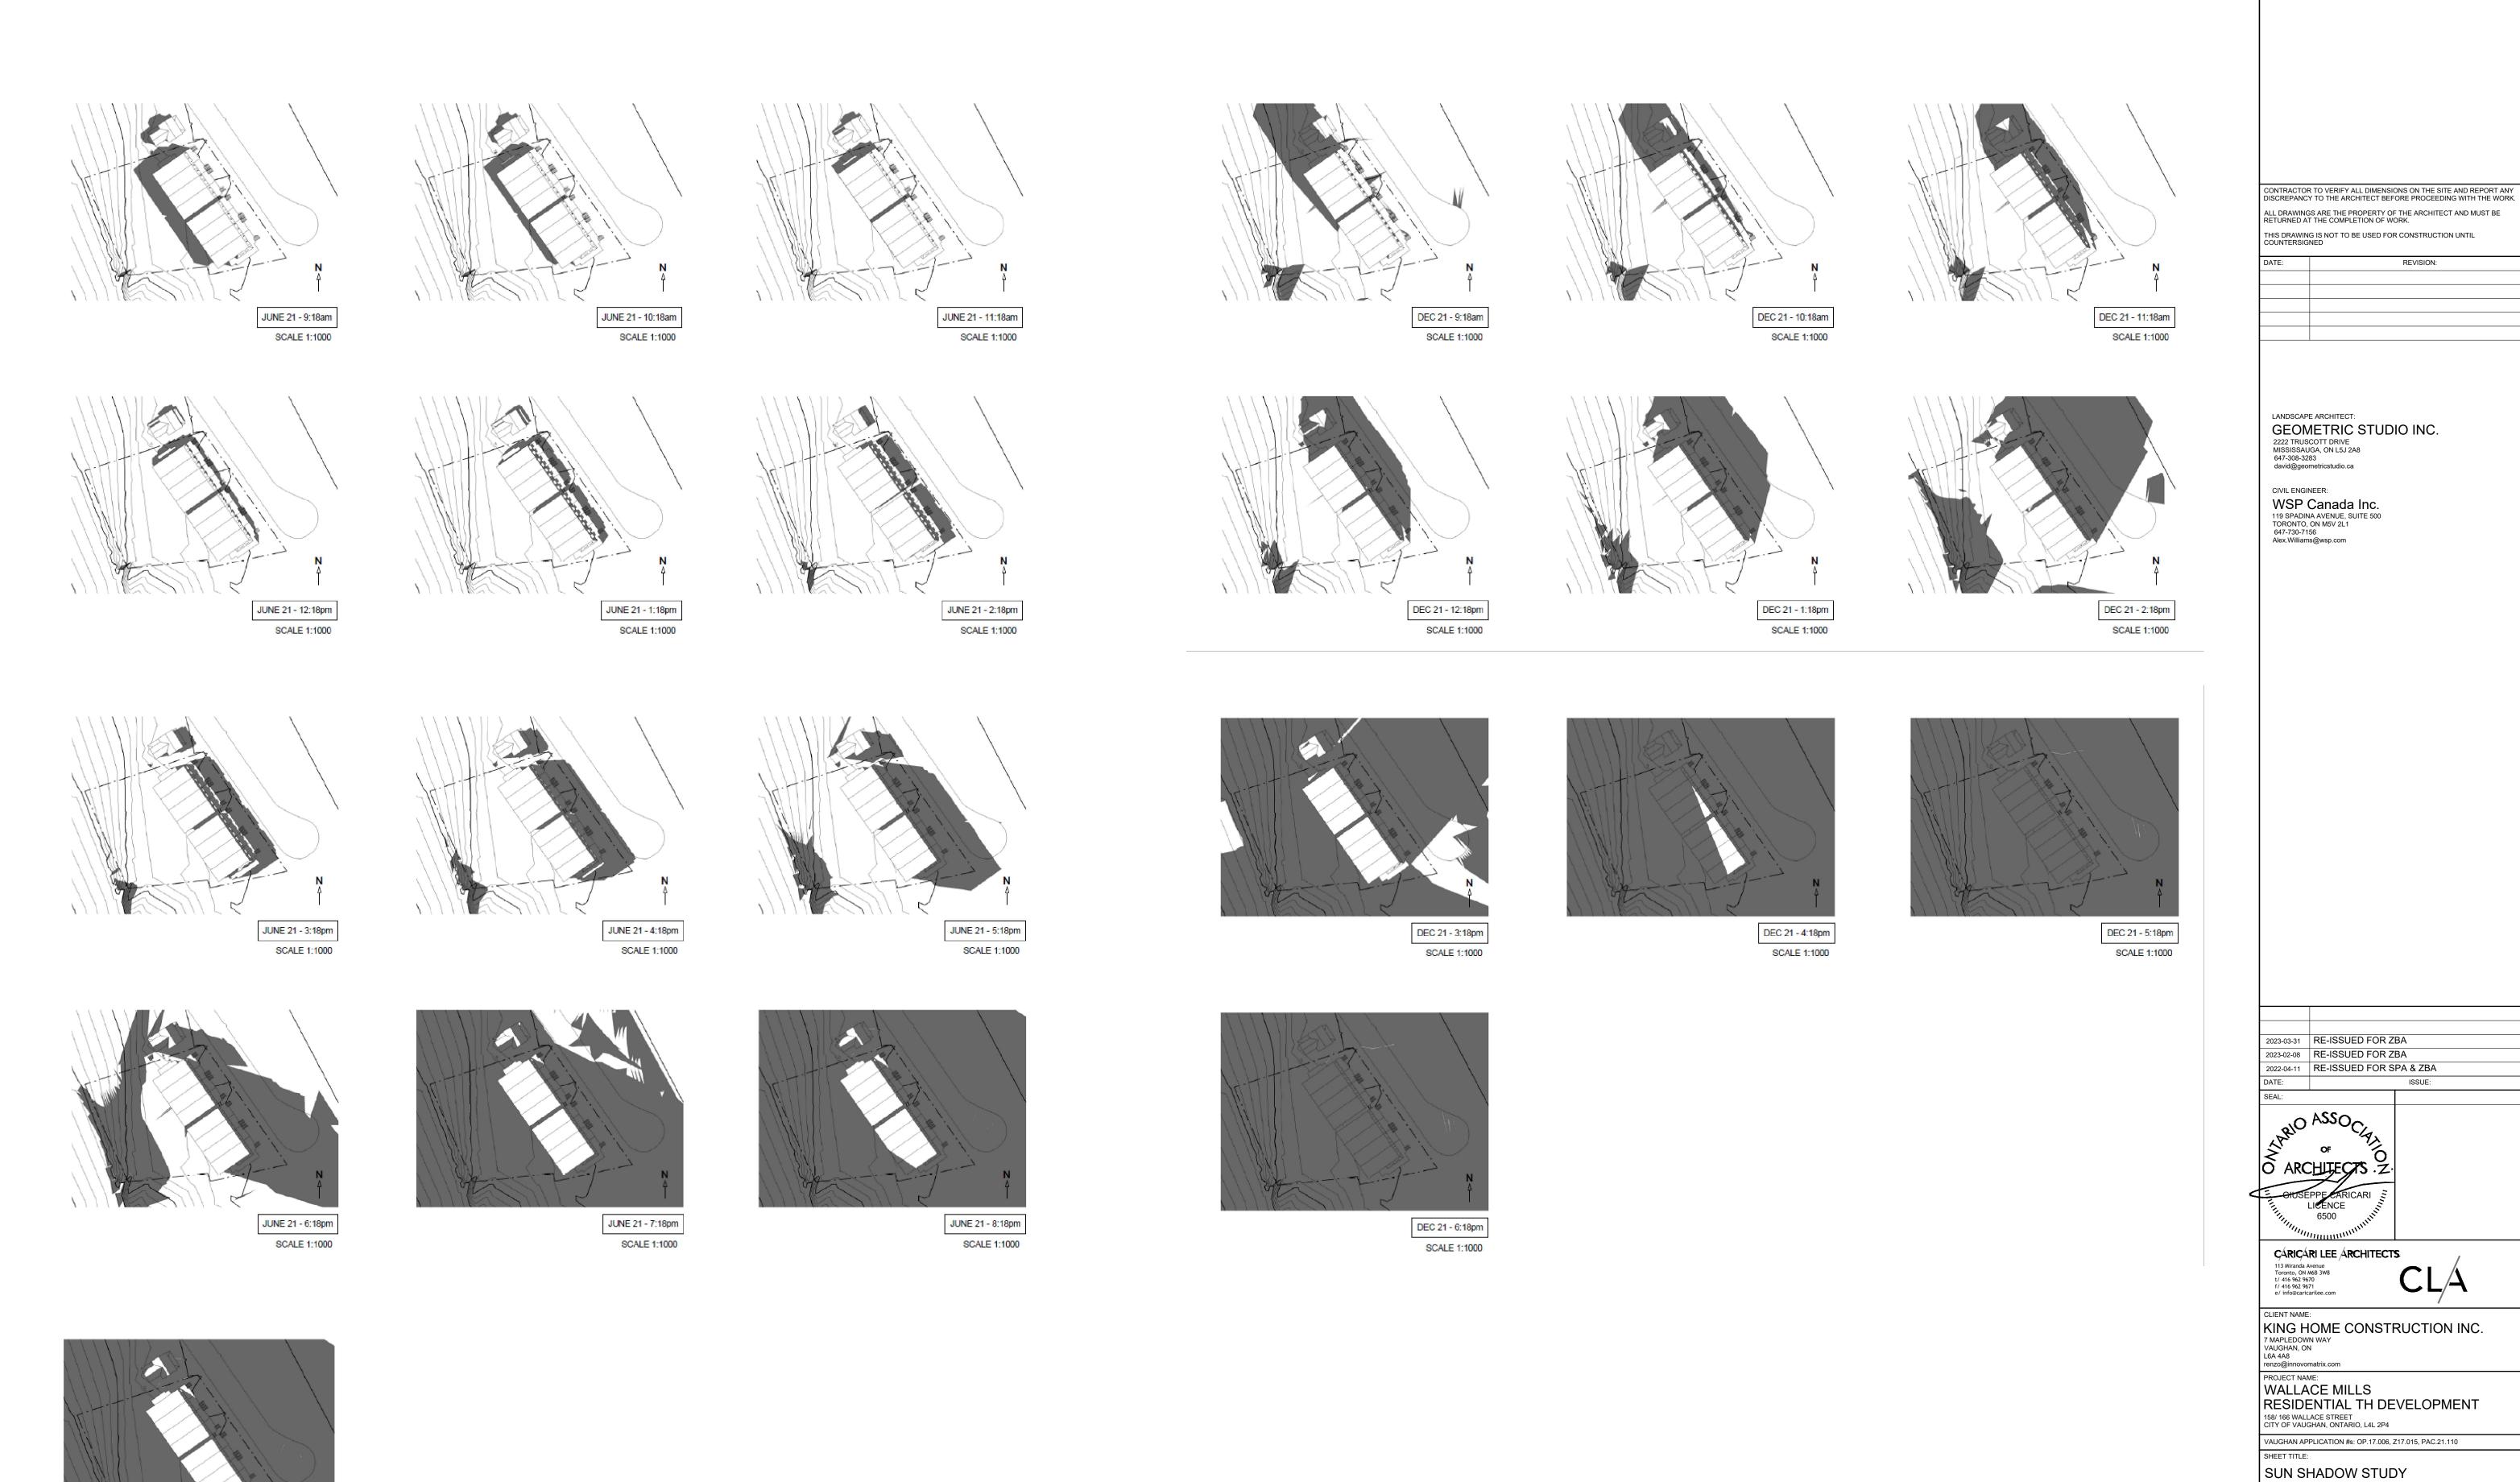

A9.1 SUN SHADOW STUDY - JUNE 21 & DECEMBER 21

2222 TRUSCOTT DRIVE MISSISSAUGA, ON L5J 2A8 647-308-3283 CIVIL ENGINEER: WSP Canada Inc. 119 SPADINA AVENUE, SUITE 500 TORONTO, ON M5V 2L1 647-730-7156 RE-ISSUED FOR ZBA 2023-02-08 RE-ISSUED FOR ZBA 2022-04-11 RE-ISSUED FOR SPA & ZBA CARICARI LEE ARCHITECTS 113 Miranda Avenue Toronto, ON M6B 3W8 t/ 416 962 9670 f/ 416 962 9671 e/ info@caricarilee.com KING HOME CONSTRUCTION INC. VAUGHAN, ON L6A 4A8 WALLACE MILLS RESIDENTIAL TH DEVELOPMENT VAUGHAN APPLICATION #s: OP.17.006, Z17.015, PAC.21.110 COVER PAGE PROJECT NORTH: TRUE NORTH: AS NOTED PROJECT NO. 21024 A0.0 CHECKED JC

PROJECT NAME:
WALLACE MILLS
RESIDENTIAL TH DEVELOPMENT
158/ 166 WALLACE STREET 158/ 166 WALLACE STREET CITY OF VAUGHAN, ONTARIO, L4L 2P4 VAUGHAN APPLICATION #s: OP.17.006, Z17.015, PAC.21.110 SUN SHADOW STUDY JUNE 21 & DECEMBER 21 PROJECT NORTH: TRUE NORTH: REVISION NO. SCALE AS NOTED PROJECT NO. 21024 DATE JUNE 2021 DRAWN jc CHECKED JC