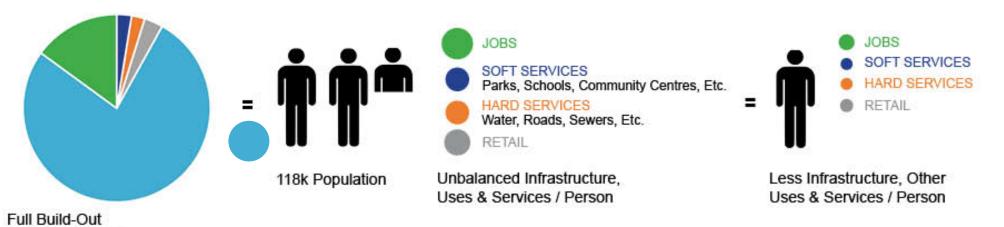

### **VMC Growth Trends**

 The VMC Secondary Plan established a population target of 25,000 residents and 11,500 jobs by 2031, with a maximum population of approximately 50,000 residents at full build-out.

### **VMC Growth Trends**

Following the 2017 board-approval, the adjusted as-of-right population grew to 72,000 people at full build-out using the Region's population per unit assumption.
 This adjustment did not include the services required to accommodate that 144% population