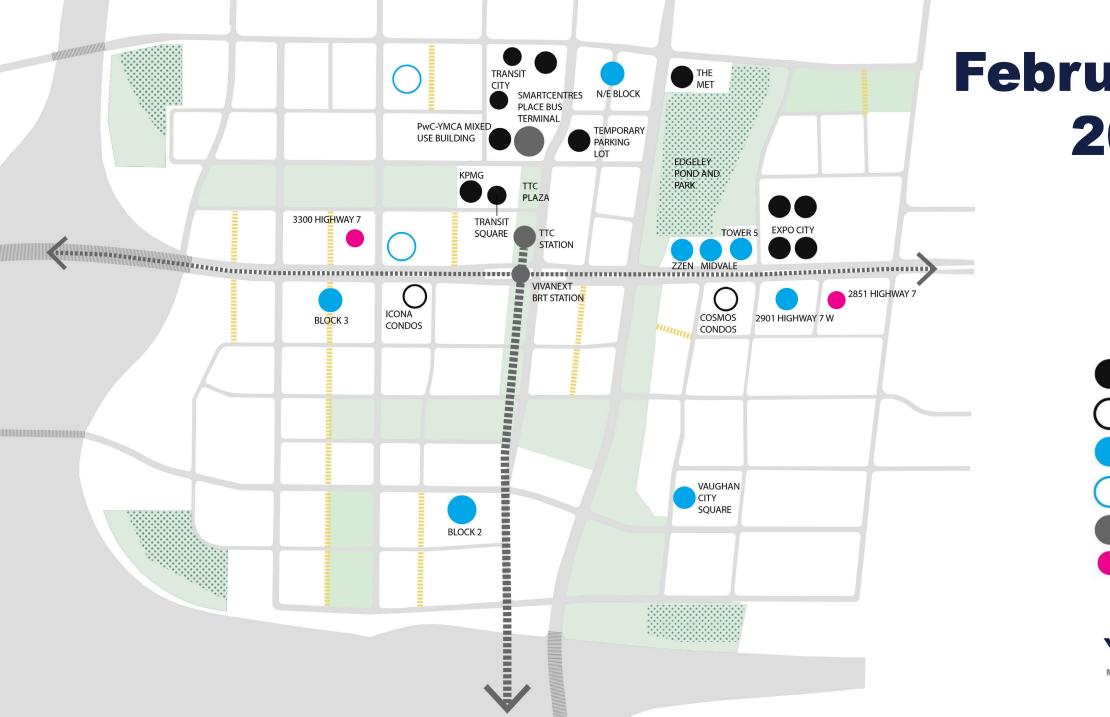

#### CITY SMARTCENTRES PLACE BUS TERMINAL PwC-YMCA MIXED **TEMPORARY USE BUILDING** PARKING **EDGELEY** POND AND **KPMG** TTC PLAZA **TRANSIT EXPO CITY SQUARE** STATION ZZEN MIIDVALE **VIVANEXT** BRT STATION ICONA COSMOS 2901 HIGHWAY 7 W CONDOS CONDOS VAUGHAN CITY **SQUARE**

# April 2018

10