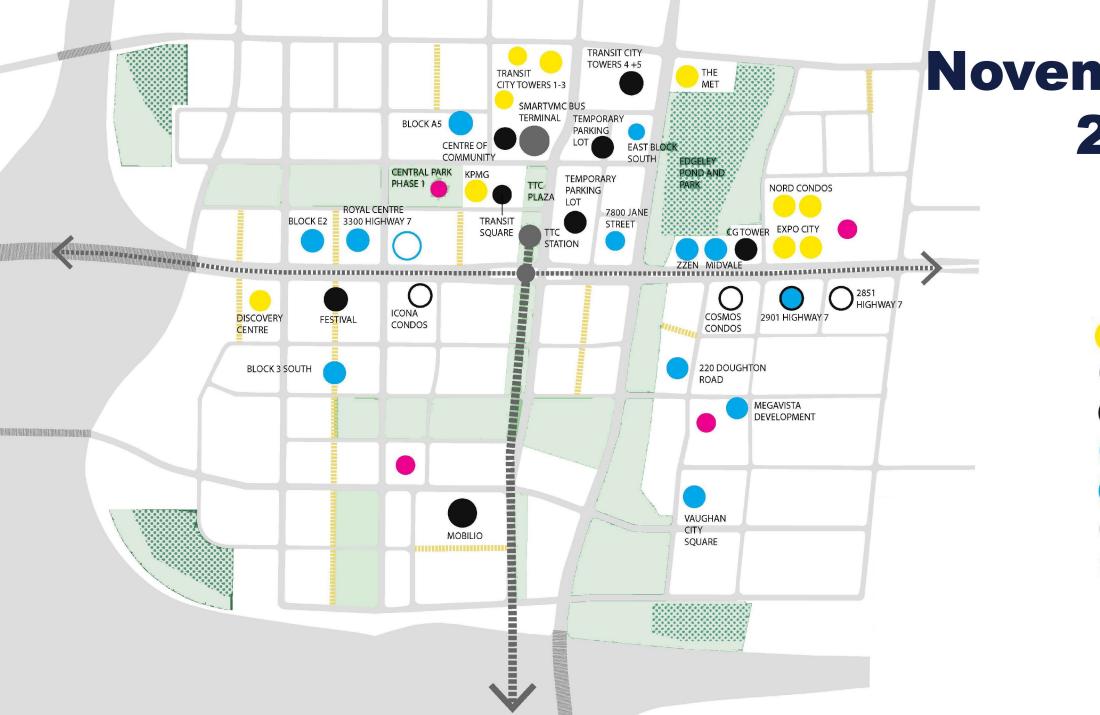

COMPLETED / UNDER CONSTRUCTION

**COUNCIL APPROVED** 

OCCUPIED

**ACTIVE DEVELOPMENT** APPLICATION

MINOR DEVELOPMENT **APPLICATION** 

TRANSIT PROJECT

AREA OF INTEREST

DOWNTOWN vaughan **METROPOLITAN CENTRE** 13