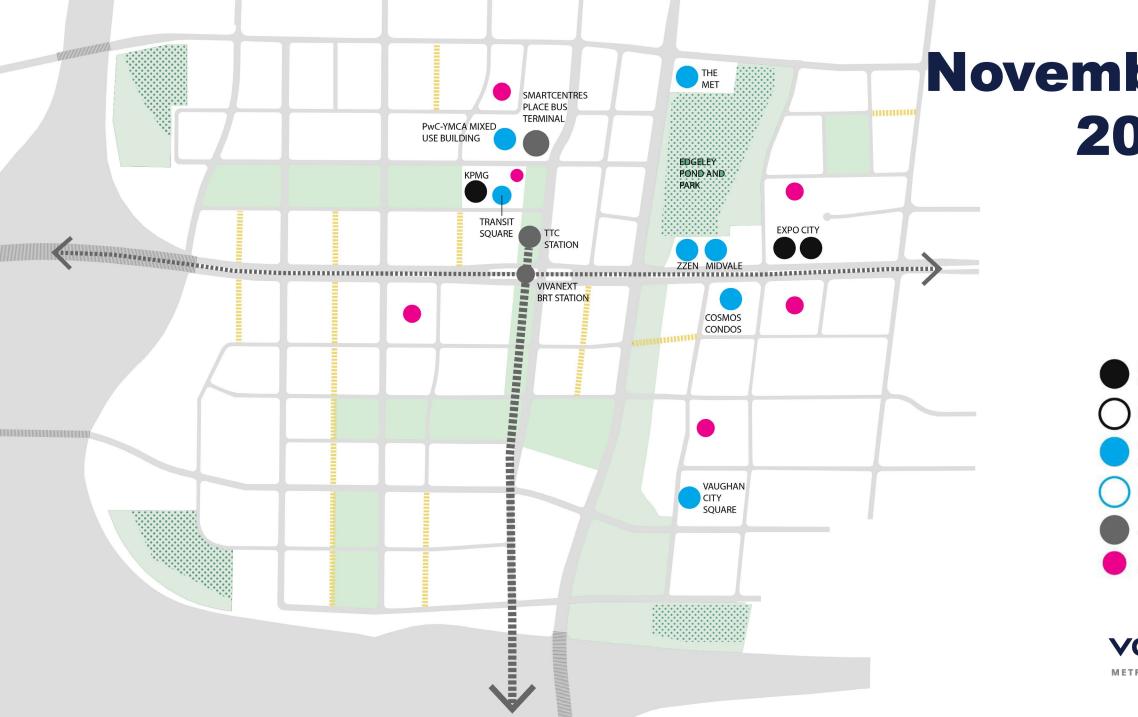

#### TRANSIT CITY **SMARTCENTRES** PLACE BUS TERMINAL PwC-YMCA MIXED **TEMPORARY USE BUILDING** PARKING **EDGELEY** POND AND **KPMG** PARK. **TRANSIT EXPO CITY SQUARE** STATION ZZEN WIIDVALE **VIVANEXT** BRT STATION **ICONA** COSMOS CONDOS CONDOS VAUGHAN CITY **SQUARE**

# April 2017