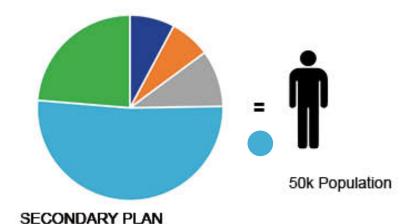

### **VMC Growth Trends**

 The VMC Secondary Plan established a population target of 25,000 residents and 11,500 jobs by 2031, with a maximum population of approximately 50,000 residents at full build-out.

Note: Illustrations for representational purposes only