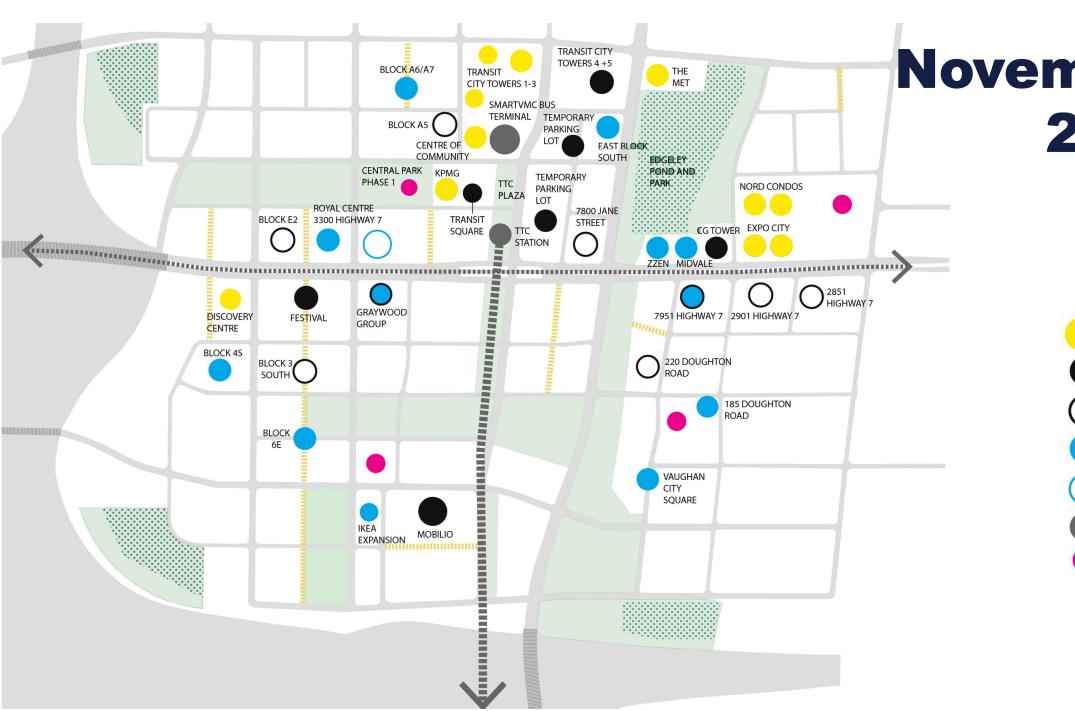

#### TRANSIT CITY TOWERS 4 +5 BLOCK A6/A7 CITY TOWERS 1-3 SMARTVMC BUS TERMINAL TEMPORARY BLOCK A5 PARKING LOT CENTRE OF EAST BLOCK COMMUNITY SOUTH KPMG NORTH URBAN **TEMPORARY** TTC PARKING NORD CONDOS PARK PLAZA LOT **ROYAL CENTRE** 7800 JANE BLOCK E2 = 3300 HIGHWAY 7 TRANSIT STREET HOLLYWOOD CG TOWER EXPO CITY **SQUARE PRINCESS** STATION ZZEN MIDVALE 2851 HIGHWAY 7 GRAYWOOD 2951 HIGHWAY 7 2901 HIGHWAY 7 DISCOVERY FESTIVAL GROUP CENTRE **BLOCK 4S** 220 DOUGHTON ROAD BLOCK 3 185 DOUGHTON ROAD BLOCK / 25 INTER-CHANGE WAY VAUGHAN CITY **SQUARE** IKEA **EXPANSION**

# April 2023