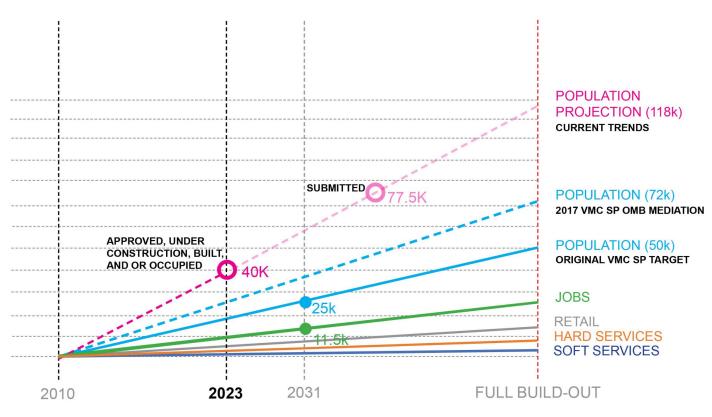

### **VMC Growth Trends**

 The VMC Secondary Plan established a population target of 25,000 residents and 11,500 jobs by 2031, with a maximum population of approximately 50,000 residents at full build-out.

### **VMC Growth Trends**

Following the 2017 board-approval, the adjusted as-of-right population grew to 72,000 people at full build-out using the Region's population per unit assumption.
 This adjustment did not include the services required to accommodate that 144% population