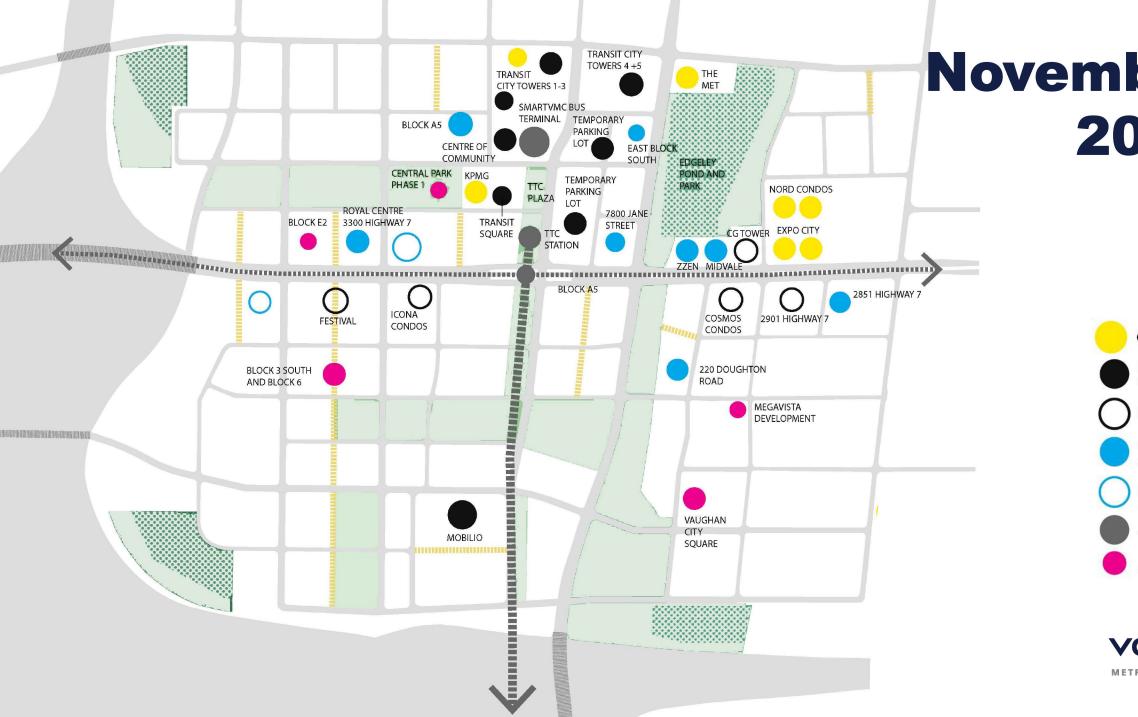

# **February** 2019

COMPLETED / UNDER CONSTRUCTION

**ACTIVE DEVELOPMENT APPLICATION** 

MINOR DEVELOPMENT **APPLICATION** 

TRANSIT PROJECT

AREA OF INTEREST

DOWNTOWN **∨aughan METROPOLITAN CENTRE** 

DOWNTOWN vaughan **METROPOLITAN CENTRE** 10