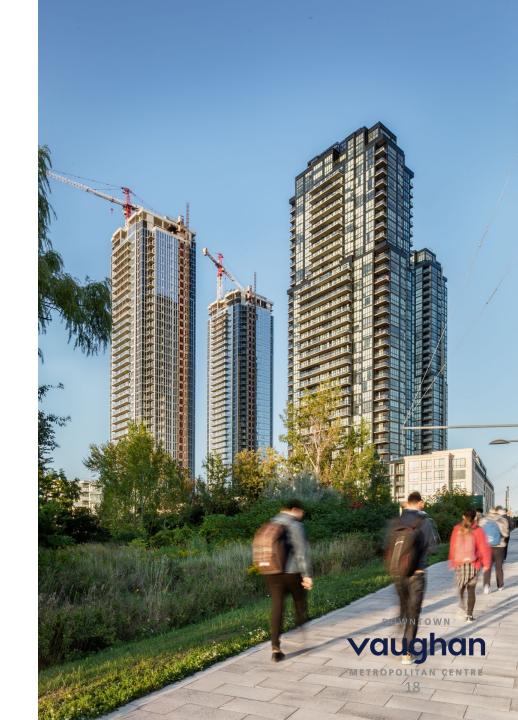

### **VMC Growth Trends**

 The VMC Secondary Plan established a population target of 25,000 residents and 11,500 jobs by 2031, with a maximum population of approximately 50,000 residents at full build-out.

### **VMC Growth Trends**

Following the 2017 board-approval, the adjusted as-of-right population grew to 72,000 people at full build-out using the Region's population per unit assumption.
 This adjustment did not include the services required to accommodate that 144% population