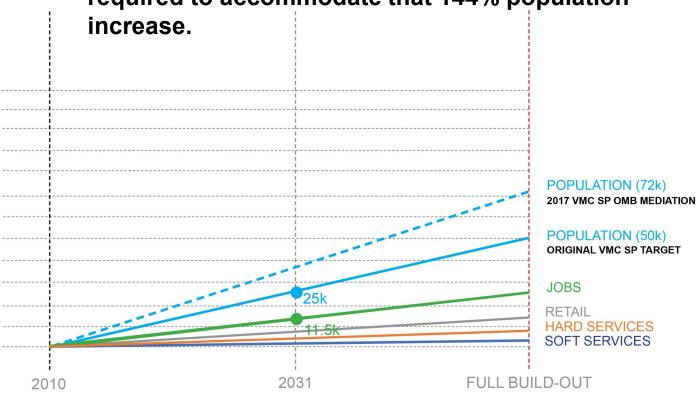

### **VMC Growth Trends**

Following the 2017 board-approval, the adjusted as-of-right population grew to 72,000 people at full build-out using the Region's population per unit assumption.
 This adjustment did not include the services required to accommodate that 144% population

Note: Illustrations for representational purposes only

COMPLETED / UNDER CONSTRUCTION

**COUNCIL APPROVED** 

**ACTIVE DEVELOPMENT** APPLICATION

MINOR DEVELOPMENT **APPLICATION** 

TRANSIT PROJECT

AREA OF INTEREST