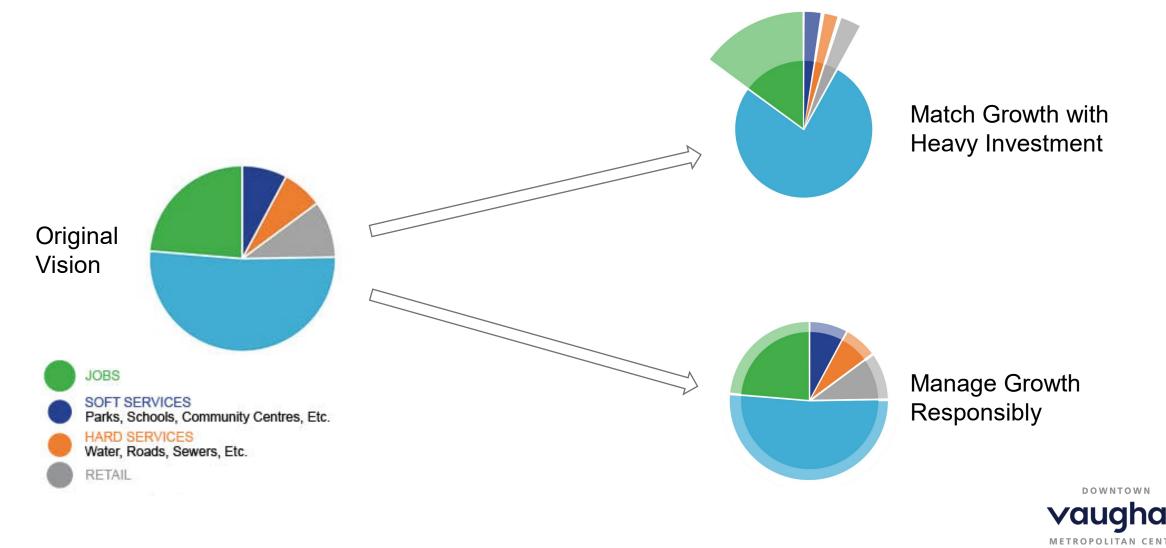

### **VMC Growth Trends**

 The VMC Secondary Plan established a population target of 25,000 residents and 11,500 jobs by 2031, with a maximum population of approximately 50,000 residents at full build-out.

### **VMC Growth Trends**

Following the 2017 board-approval, the adjusted as-of-right population grew to 72,000 people at full build-out using the Region's population per unit assumption.
 This adjustment did not include the services required to accommodate that 144% population