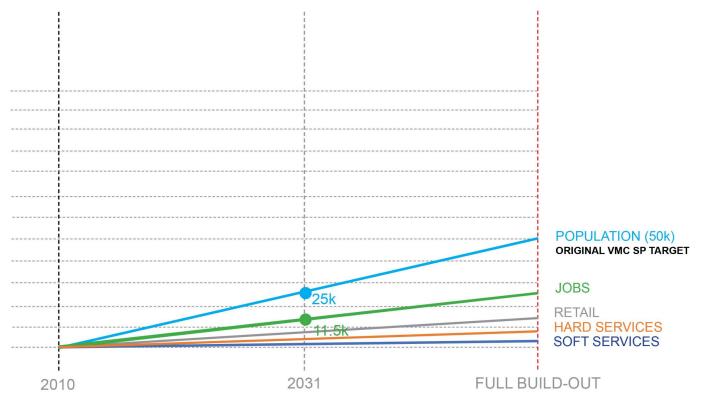

### **VMC Growth Trends**

 The VMC Secondary Plan established a population target of 25,000 residents and 11,500 jobs by 2031, with a maximum population of approximately 50,000 residents at full build-out.

Note: Illustrations for representational purposes only