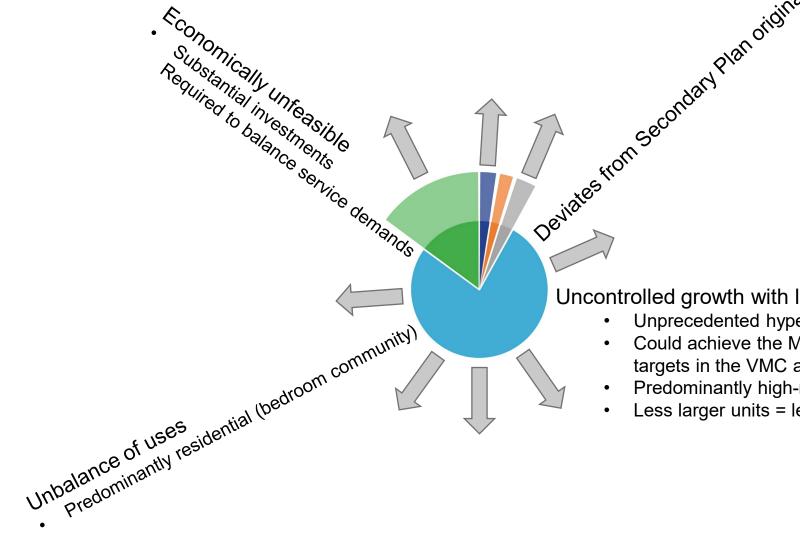

### **VMC Growth Trends**

 The VMC Secondary Plan established a population target of 25,000 residents and 11,500 jobs by 2031, with a maximum population of approximately 50,000 residents at full build-out.

### **VMC Growth Trends**

Following the 2017 board-approval, the adjusted as-of-right population grew to 72,000 people at full build-out using the Region's population per unit assumption.
 This adjustment did not include the services required to accommodate that 144% population