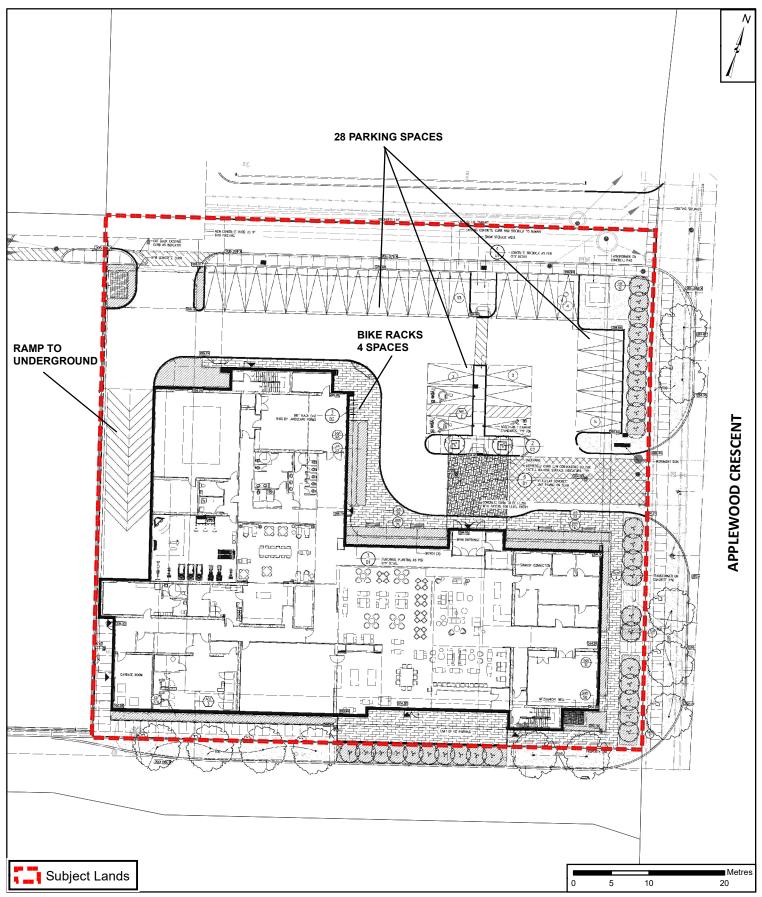

# Landscape Plan

LOCATION:

Part Lots 7 & 8, Concession 5

APPLICANT:

616 Applewood Inc,

#### **Attachment**

DA.18.048

Printed on: 2/25/2019

April 2, 2019

EAST ELEVATION (FACING APPLEWOOD CRESCENT)

**NORTH ELEVATION** 

ot to Scale