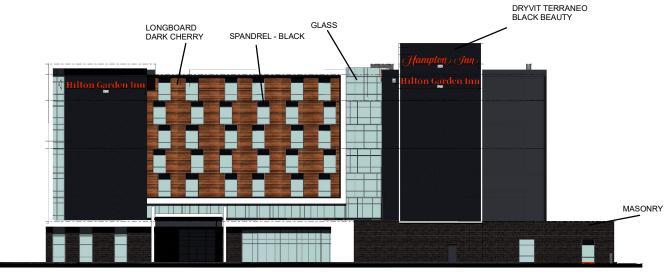

#### **Attachment**

DA.18.048

Printed on: 2/25/2019

April 2, 2019

EAST ELEVATION (FACING APPLEWOOD CRESCENT)

**NORTH ELEVATION** 

ot to Scale

# **Building Elevations - East & North**

LOCATION:

Part Lots 7 & 8, Concession 5

**APPLICANT:** 

616 Applewood Inc,