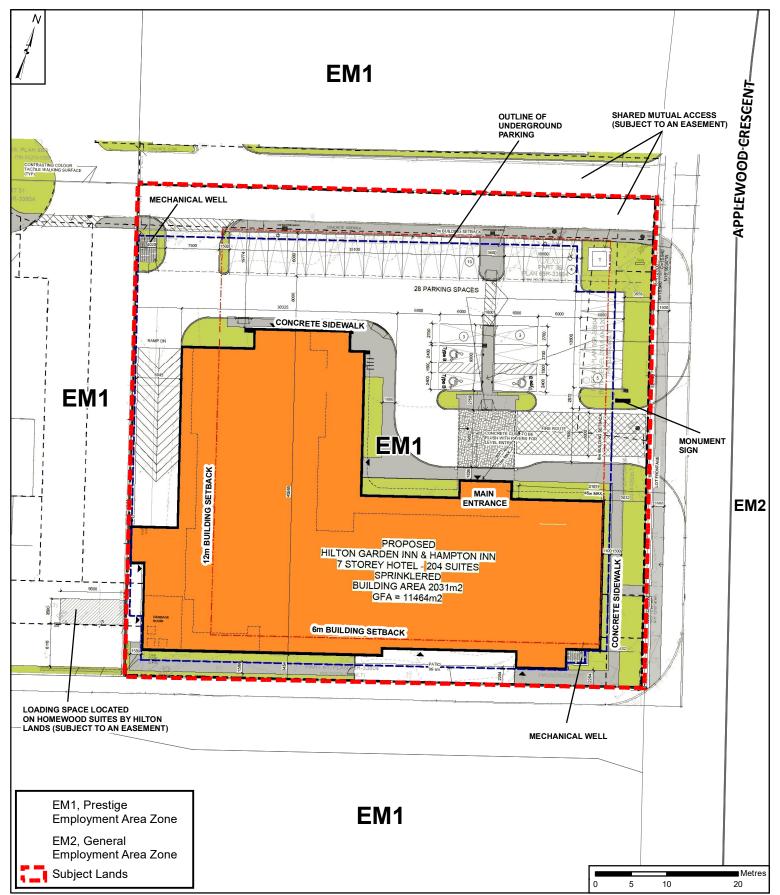

# Site Plan and Zoning

LOCATION:

Part Lots 7 & 8, Concession 5

APPLICANT:

616 Applewood Inc,

#### **Attachment**

DA.18.048

April 2, 2019