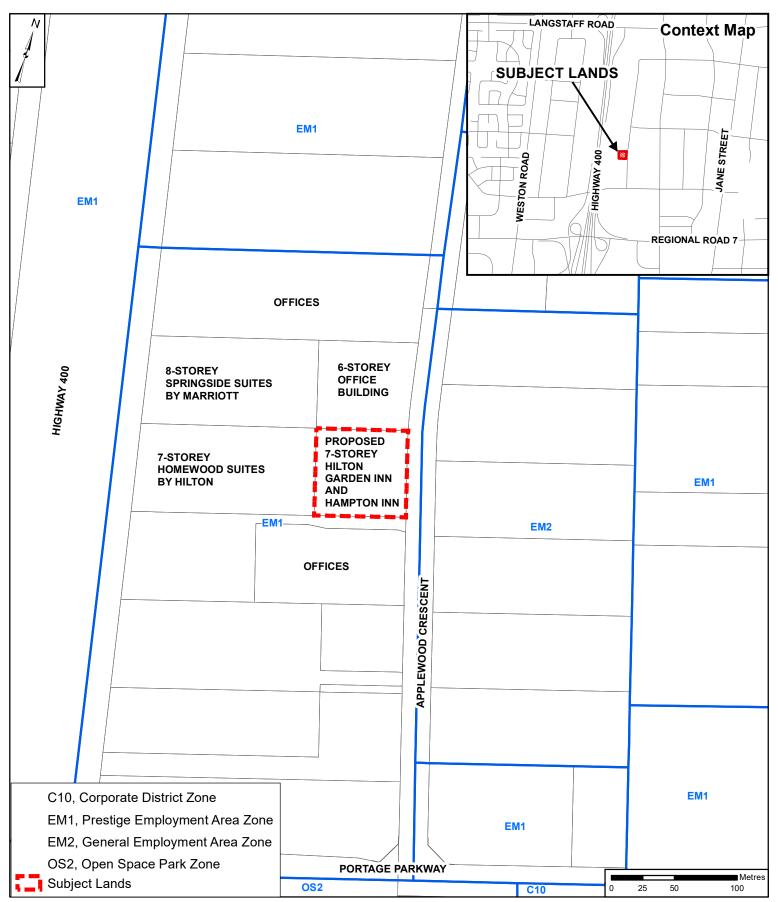

### **Location Map**

LOCATION:

Part Lots 7 & 8, Concession 5

APPLICANT:

616 Applewood Inc,

#### **Attachment**

FILE: DA.18.048

**DATE:** April 2, 2019