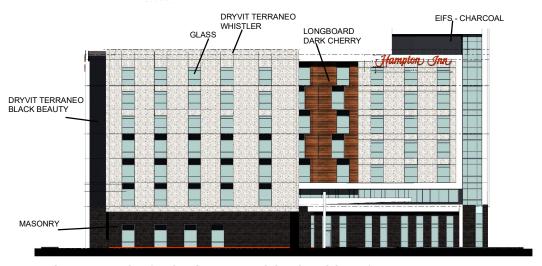

#### **Attachment**

DA.18.048

Printed on: 2/25/2019

April 2, 2019

EAST ELEVATION (FACING APPLEWOOD CRESCENT)

**NORTH ELEVATION** 

ot to Scale

# **Building Elevations - East & North**

LOCATION:

Part Lots 7 & 8, Concession 5

**APPLICANT:** 

616 Applewood Inc,

#### **Attachment**

**FILES:** DA.18.048

**DATE:** April 2, 2019