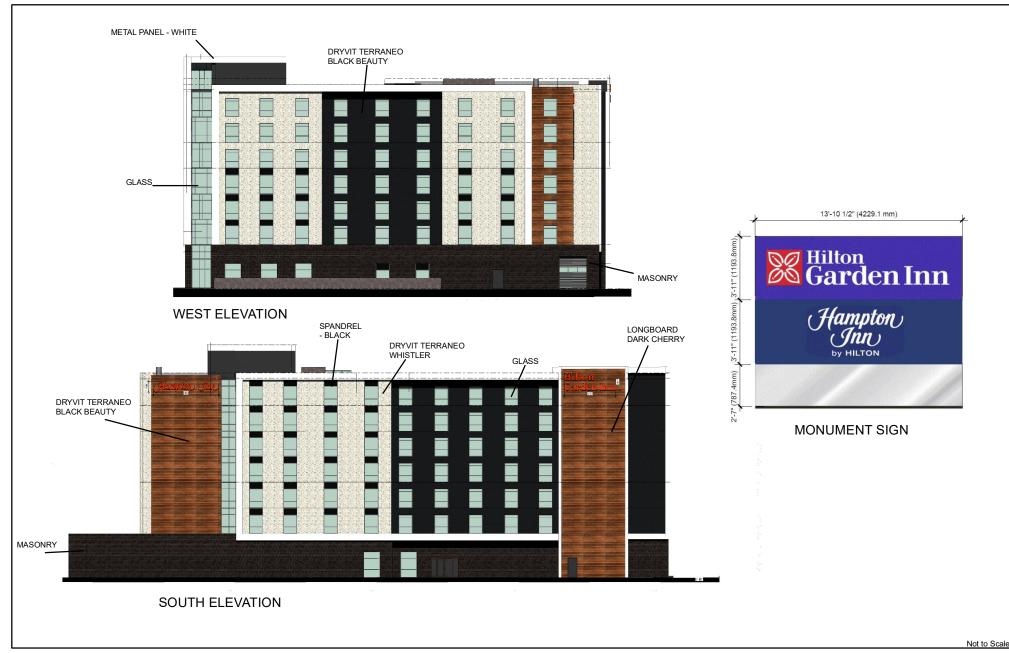

# **Building Elevations - West & South and Monument Sign**

LOCATION:

Part Lots 7 & 8, Concession 5

**APPLICANT:** 

616 Applewood Inc,

#### **Attachment**

FILES: DA.18.048

**DATE:** April 2, 2019