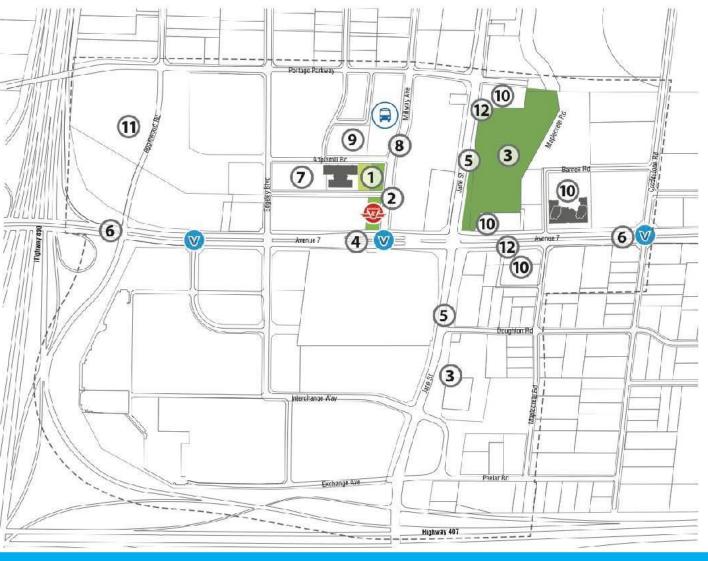

#### THE SMARTCENTRES N/E BLOCK PLACE BUS TERMINAL PwC-YMCA MIXED **TEMPORARY USE BUILDING** PARKING LOT EDGELEY POND AND KPMG 3300 HIGHWAY 7 **TRANSIT** TOWER 5 EXPO CITY **SQUARE** TTC STATION ZZEN MIDVALE VIVANEXT 2851 HIGHWAY 7 BRT STATION 2901 HIGHWAY 7 W BLOCK 3 **CONDOS** CONDOS VAUGHAN **SQUARE** BLOCK 2

### February 2019

AREA OF INTEREST

#### SMARTCENTRES N/E BLOCK PLACE BUS TERMINAL PwC-YMCA MIXED **USE BUILDING** PARKING LOT EDGELEY POND AND **KPMG** PLAZA 3300 HIGHWAY 7 **TRANSIT** TOWER 5 EXPO CITY **SQUARE** TTC STATION ZZEN MIDVALE VIVANEXT 2851 HIGHWAY 7 BRT STATION COSMOS 2901 HIGHWAY 7 W BLOCK 3 CONDOS CONDOS VAUGHAN **SQUARE** BLOCK 2