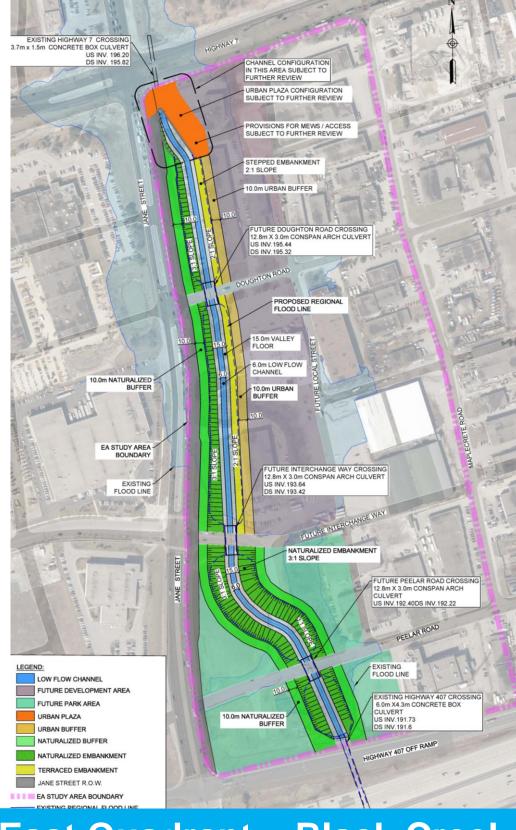

ct                      | m²     | f <sup>2</sup> | %2031 target |
| Proposed<br>Office                                | Royal Centre, 3300 Highway 7 | 31,670 | 340,904        | 23%          |
| Pro<br>O                                          | Total                        | 31,670 | 340,904        | 23%          |
| Total Area Approved, Under Construction and Built |                              | 81,723 | 879,676        | 59%          |

# Office Development















#### **EAST BLOCK**

1,560 residential units
3,089 new residents (estimated)
application in-progress

Rendering © SmartCentres







Rendering © RoyalCentre





Rendering © PlazaCorp











Rendering © Cortel Group





















VMC Implementation and Priority Project Update





















































# VMC Transit City Public Art Program Update







## 1 Vaughan Metropolitan Centre

Public Art in the VMC is addressed in a separate document: the VMC Culture & Public Art Framework

2021



#### Roles for Public Art

**Placemaking** 

**Gateway Marker** 

Landmark

Memorial

**Local Focal Point** 

Wayfinding

Interpretation

**Functional Element** 

**Activation and Animation** 



Building Elevations - South & West

LOCATION: Part of Lot 7, Concession 5

APPLICANT: VMC Residences III GP Inc. as a General Partner and on behalf of VMC Residences III Limited Partnership

N:\GIS\_Archive\Attachments\DP\ap.17.003stal.dwg



Attachment
FILES: OP.17.003,
Z.17.028 & DA.17.062
DATE:
May 8, 2018

#### Colour Perspective - South

INTEGRATED PUBLIC ART WITH ARCHITECTURE OF