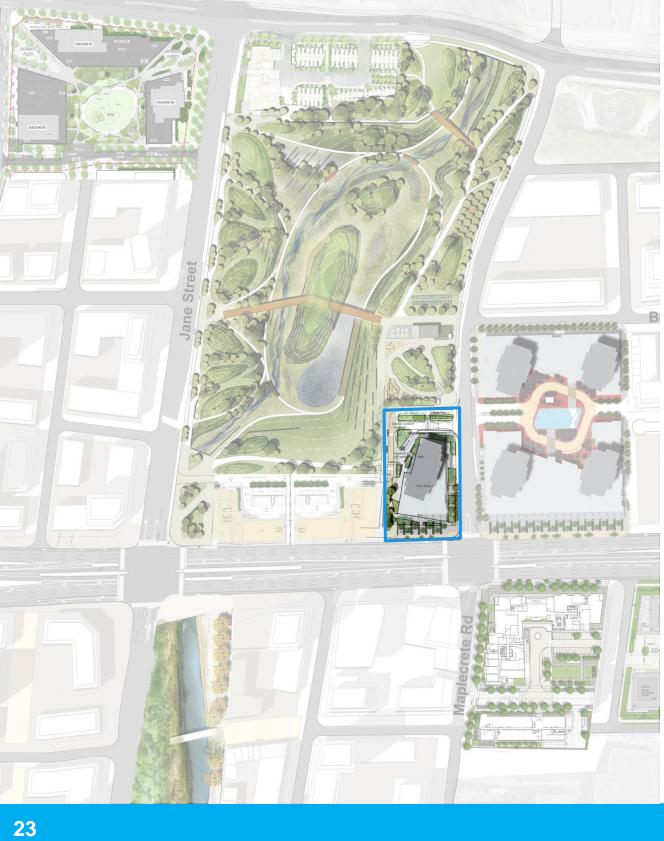

#### Vaughan Metropolitan Centre Residential Units - Under Construction/Built, Approved, In-Progress, and Proposed

| Developments that are Under<br>Construction or Built                                         | Under Construction or Built Projects    | Apartment Units | Townhouse Units | Total Units Under Construction or Built | Population | %2031 target |  |  |
|----------------------------------------------------------------------------------------------|-----------------------------------------|-----------------|-----------------|-----------------------------------------|------------|--------------|--|--|
|                                                                                              | Expo Tower 1                            | 353             | 0               |                                         | 7,700      | 32%          |  |  |
|                                                                                              | Expo Tower 2                            | 351             | 0               |                                         |            |              |  |  |
|                                                                                              | Expo Tower 3                            | 446             | 0               |                                         |            |              |  |  |
|                                                                                              | Expo Tower 4                            | 415             | 0               |                                         |            |              |  |  |
|                                                                                              | VMC Residences ("Transit City 1 and 2") | 1,110           | 11              | 3,889                                   |            |              |  |  |
|                                                                                              | Berkley Development ("The Met")         | 510             | 62              |                                         |            |              |  |  |
|                                                                                              | VMC Residences ("Transit City 3")       | 631             | 0               |                                         |            |              |  |  |
| Dev                                                                                          |                                         |                 |                 |                                         |            |              |  |  |
|                                                                                              | Total Units Under Construction or Built | 3,816           | 73              |                                         |            |              |  |  |
|                                                                                              | Approved Projects                       | Apartment Units | Townhouse Units | Total Approved Residential Units        | Population | %2031 target |  |  |
| Approved<br>Development<br>Applications                                                      | Liberty Maplecrete Phase 1 ("Cosmos")   | 1,162           | 0               |                                         | 5,566      | 23%          |  |  |
| Approved<br>evelopmer<br>pplication                                                          | Icona                                   | 1,633           | 16              | 2 944                                   |            |              |  |  |
| Ap<br>Jeve<br>Appl                                                                           |                                         |                 |                 | 2,811                                   |            |              |  |  |
|                                                                                              | Total Units                             | 2,795           | 16              |                                         |            |              |  |  |
| 벋                                                                                            | In-Progress Projects                    | Apartment Units | Townhouse Units | Total Residential Units In-Progress     | Population | %2031 target |  |  |
| Formally Submitted Development<br>Applications In-Progress                                   | Liberty Cement Plant                    | 935             | 0               |                                         | 13,224     | 56%          |  |  |
| elop                                                                                         | Expo City Tower 5                       | 554             | 0               |                                         |            |              |  |  |
| Dev                                                                                          | Quadreal Block 2                        | 574             | 419             |                                         |            |              |  |  |
| ed I                                                                                         | Quadreal Block 3                        | 1,800           | 0               |                                         |            |              |  |  |
| mitt                                                                                         | SmartCentres East Block                 | 1,560           | 0               | 6,679                                   |            |              |  |  |
| nally Submitted Developn<br>Applications In-Progress                                         | Goldpark                                | 420             | 0               |                                         |            |              |  |  |
| ally                                                                                         | Zzen                                    | 417             | 0               |                                         |            |              |  |  |
| orm<br>A                                                                                     |                                         |                 |                 |                                         |            |              |  |  |
| ŭ                                                                                            | Total Units                             | 6,260           | 419             |                                         |            |              |  |  |
| od ve                                                                                        | Inactive Projects                       | Apartment Units | Townhouse Units | Total Residential Unit Proposed         | Population | %2031 target |  |  |
| Formally<br>Submitted<br>but Inactive<br>Applications                                        | Pandolfo                                | 3,300           | 0               |                                         | 6,534      | 28%          |  |  |
| Forma<br>Submi<br>but Ina<br>Applica                                                         |                                         |                 |                 | 3,300                                   |            |              |  |  |
| S bu                                                                                         | Total Units                             | 3,300           | 0               |                                         |            |              |  |  |
| <u>=</u>                                                                                     | Proposed Projects                       | Apartment Units | Townhouse Units | Total Residential Unit Proposed         | Population | %2031 target |  |  |
| Pre-Application<br>(Proposed)<br>Projects                                                    | 2851 Highway 7                          | 652             | 0               |                                         | 3,259      | 14%          |  |  |
|                                                                                              | Royal Centre, 3300 Highway 7            | 994             | 0               | 1,646                                   |            |              |  |  |
|                                                                                              |                                         |                 |                 | 1,040                                   |            |              |  |  |
| Ţ                                                                                            | Total Units                             | 1,646           | 0               |                                         |            |              |  |  |
| Total Units Approved, In-Progress, Proposed, Under Construction and Built 18,325 36,284 153% |                                         |                 |                 |                                         |            |              |  |  |
| Updated February 20, 2019                                                                    |                                         |                 |                 |                                         |            |              |  |  |

#### Vaughan Metropolitan Centre Residential Units - Under Construction/Built, Approved, In-Progress, and Proposed

|                                                                                         | Under Construction or Built Projects    | Apartment Units | Townhouse Units | Total Units Under Construction or Built | Population | %2031 target |
|-----------------------------------------------------------------------------------------|-----------------------------------------|-----------------|-----------------|-----------------------------------------|------------|--------------|
| Developments that are Under<br>Construction or Built                                    | Expo Tower 1                            | 353             | 0               |                                         | 7,700      | 32%          |
|                                                                                         | Expo Tower 2                            | 351             | 0               |                                         |            |              |
|                                                                                         | Expo Tower 3                            | 446             | 0               |                                         |            |              |
|                                                                                         | Expo Tower 4                            | 415             | 0               |                                         |            |              |
|                                                                                         | VMC Residences ("Transit City 1 and 2") | 1,110           | 11              | 3,889                                   |            |              |
|                                                                                         | Berkley Development ("The Met")         | 510             | 62              |                                         |            |              |
|                                                                                         | VMC Residences ("Transit City 3")       | 631             | 0               |                                         |            |              |
| Dev                                                                                     |                                         |                 |                 |                                         |            |              |
|                                                                                         | Total Units Under Construction or Built | 3,816           | 73              |                                         |            |              |
|                                                                                         | Approved Projects                       | Apartment Units | Townhouse Units | Total Approved Residential Units        | Population | %2031 target |
| Approved<br>Development<br>Applications                                                 | Liberty Maplecrete Phase 1 ("Cosmos")   | 1,162           | 0               |                                         | 5,566      | 23%          |
| Approved<br>evelopmen<br>pplication                                                     | Icona                                   | 1,633           | 16              | 2,811                                   |            |              |
| Ap<br>Jeve<br>App                                                                       |                                         |                 |                 | 2,011                                   |            |              |
|                                                                                         | Total Units                             | 2,795           | 16              |                                         |            |              |
| 벋                                                                                       | In-Progress Projects                    | Apartment Units | Townhouse Units | Total Residential Units In-Progress     | Population | %2031 target |
| s                                                                                       | Liberty Cement Plant                    | 935             | 0               |                                         | 13,224     | 56%          |
| elog                                                                                    | Expo City Tower 5                       | 554             | 0               |                                         |            |              |
| Dev                                                                                     | Quadreal Block 2                        | 574             | 419             |                                         |            |              |
| ted<br>F-I                                                                              | Quadreal Block 3                        | 1,800           | 0               |                                         |            |              |
| Formally Submitted Development<br>Applications In-Progress                              | SmartCentres East Block                 | 1,560           | 0               | 6,679                                   |            |              |
| Suk                                                                                     | Goldpark                                | 420             | 0               |                                         |            |              |
| ally                                                                                    | Zzen                                    | 417             | 0               |                                         |            |              |
| orm<br>A                                                                                |                                         |                 |                 |                                         |            |              |
| ш                                                                                       | Total Units                             | 6,260           | 419             |                                         |            |              |
| lly<br>ted<br>tive<br>ons                                                               | Inactive Projects                       | Apartment Units | Townhouse Units | Total Residential Unit Proposed         | Population | %2031 target |
| Formally Submitted but Inactive                                                         | Pandolfo                                | 3,300           | 0               |                                         | 6,534      | 28%          |
| For<br>Subr<br>but Ir<br>Applic                                                         |                                         |                 |                 | 3,300                                   |            |              |
| S<br>bu                                                                                 | Total Units                             | 3,300           | 0               |                                         |            |              |
| uo (                                                                                    | Proposed Projects                       | Apartment Units | Townhouse Units | Total Residential Unit Proposed         | Population | %2031 target |
| Pre-Application<br>(Proposed)<br>Projects                                               | 2851 Highway 7                          | 652             | 0               |                                         | 3,259      | 14%          |
|                                                                                         | Royal Centre, 3300 Highway 7            | 994             | 0               | 1,646                                   |            |              |
|                                                                                         |                                         |                 |                 |                                         |            |              |
| Φ.                                                                                      | Total Units                             | 1,646           | 0               |                                         |            |              |
| Total Units Approved, In-Progress, Proposed, Under Construction and Built 18,325 36,284 |                                         |                 |                 |                                         |            |              |
| Updated February 2                                                                      | 20, 2019                                |                 |                 |                                         |            |              |