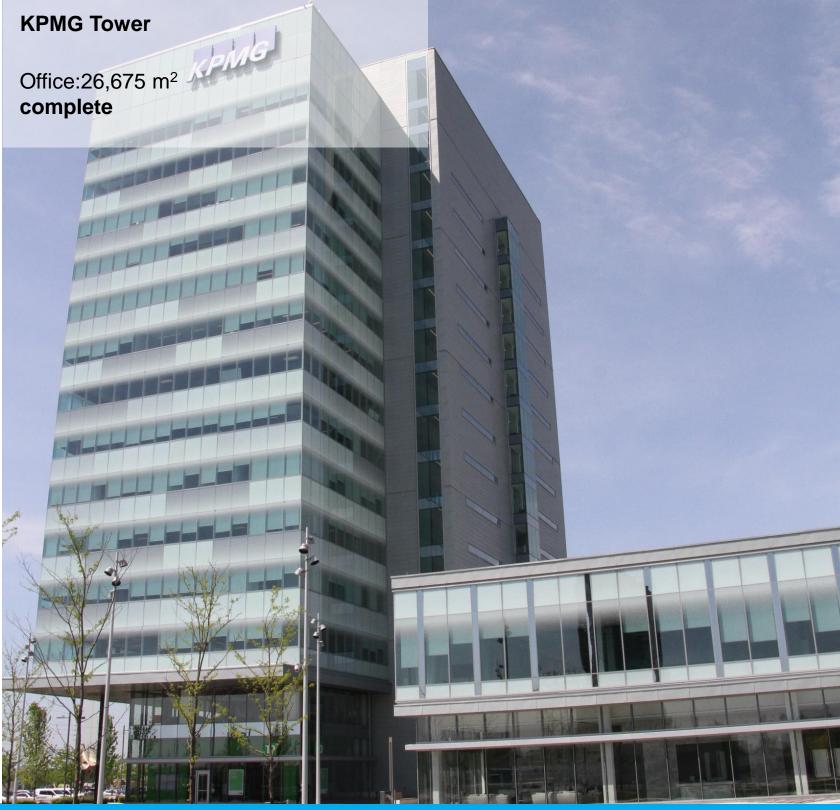

### Occupied Buildings

| r<br>ion                                          | Project                      | m²     | f <sup>2</sup> | %2031 target |
|---------------------------------------------------|------------------------------|--------|----------------|--------------|
| ice Built<br>Under<br>structior                   | КРМС                         | 26,675 | 287,134        | 19%          |
| Office Built<br>or Under<br>Construction          | PwC                          | 9,829  | 105,798        | 7%           |
| ָלָה ק                                            | Total                        | 36,504 | 392,932        | 26%          |
| e<br>⁄ed<br>cil                                   | Project                      | m²     | f <sup>2</sup> | %2031 target |
| Offic<br>pprov<br>by<br>Counc                     | Cosmos                       | 13,549 | 145,840        | 10%          |
| A PI                                              | Total                        | 13,549 | 145,840        | 10%          |
| e<br>e                                            | Project                      | m²     | f <sup>2</sup> | %2031 target |
| Proposed<br>Office                                | Royal Centre, 3300 Highway 7 | 31,670 | 340,904        | 23%          |
| Pro<br>O                                          | Total                        | 31,670 | 340,904        | 23%          |
| Total Area Approved, Under Construction and Built |                              | 81,723 | 879,676        | 59%          |

# Office Development