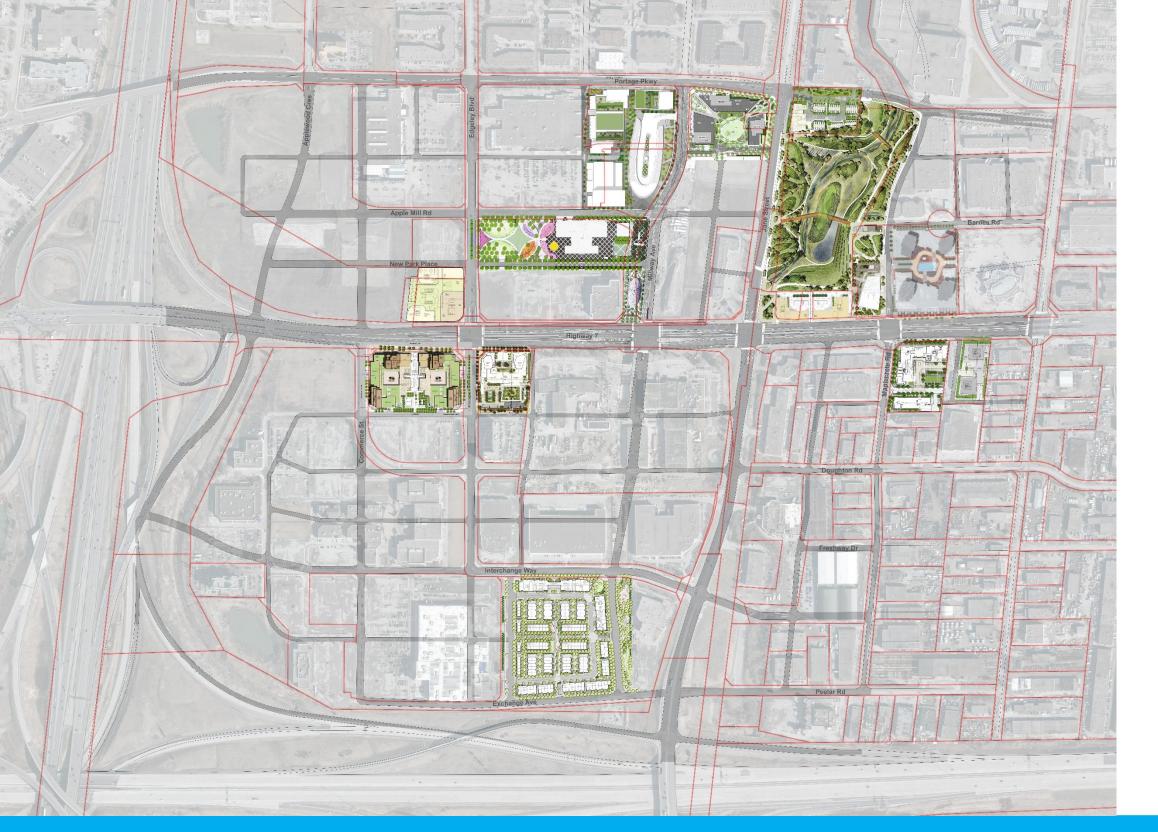

# EMERGING DOWNTOWN

VAUGHAN METROPOLITAN CENTRE

# VMC Updates

**Downtown** Under Construction

#### VAUGHAN... A CITY ON THE MOVE

- 1. VMC Development Activity Update
- 2. VMC Implementation and Priority Project Update
- 3. VMC Transit City Public Art Program Update

# VMC Development Activity Update









# **Current Context**

#### Vaughan Metropolitan Centre Residential Units - Under Construction/Built, Approved, In-Progress, and Proposed

| Developments that are Under<br>Construction or Built                                         | Under Construction or Built Projects    | Apartment Units | Townhouse Units | Total Units Under Construction or Built | Population | %2031 target |  |  |
|----------------------------------------------------------------------------------------------|-----------------------------------------|-----------------|-----------------|-----------------------------------------|------------|--------------|--|--|
|                                                                                              | Expo Tower 1                            | 353             |