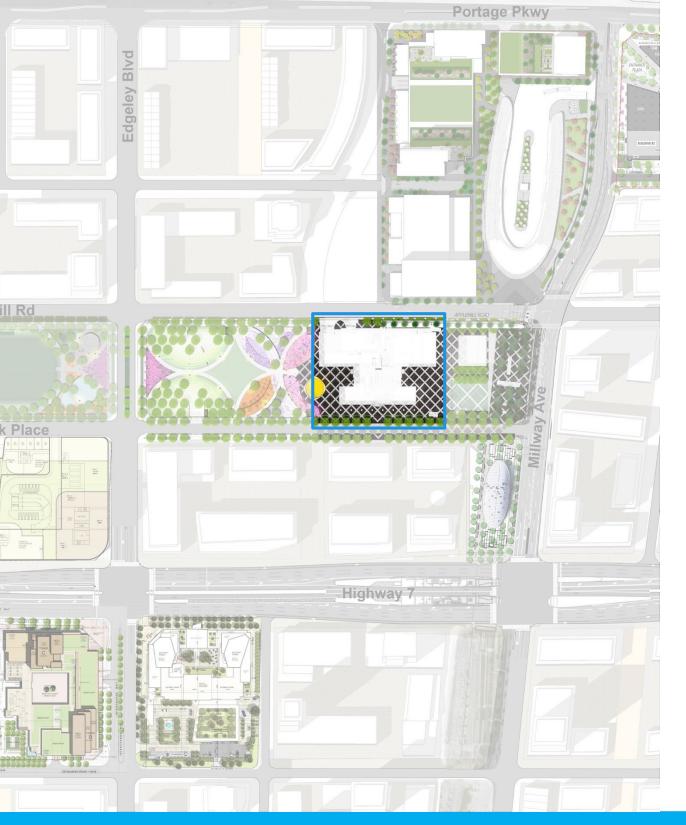

> | %2031 target |
| Offic<br>pprov<br>by<br>Counc                     | Cosmos                       | 13,549 | 145,840        | 10%          |
| A PI                                              | Total                        | 13,549 | 145,840        | 10%          |
| e<br>e                                            | Project                      | m²     | f <sup>2</sup> | %2031 target |
| Proposed<br>Office                                | Royal Centre, 3300 Highway 7 | 31,670 | 340,904        | 23%          |
| Pro<br>O                                          | Total                        | 31,670 | 340,904        | 23%          |
| Total Area Approved, Under Construction and Built |                              | 81,723 | 879,676        | 59%          |

# Office Development















#### **EAST BLOCK**

1,560 residential units
3,089 new residents (estimated)
application in-progress

Rendering © SmartCentres







Rendering © RoyalCentre





Rendering © PlazaCorp











Rendering © Cortel Group





















VMC Implementation and Priority Project Update





















































# VMC Transit City Public Art Program Update







## 1 Vaughan Metropolitan Centre

Public Art in the VMC is addressed in a separate document: the VMC Culture & Public Art Framework

2021



#### Roles for Public Art

**Placemaking** 

**Gateway Marker** 

Landmark

Memorial

**Local Focal Point** 

Wayfinding

Interpretation

**Functional Element** 

**Activation and Animation** 



Building Elevations - South & West

LOCATION: Part of Lot