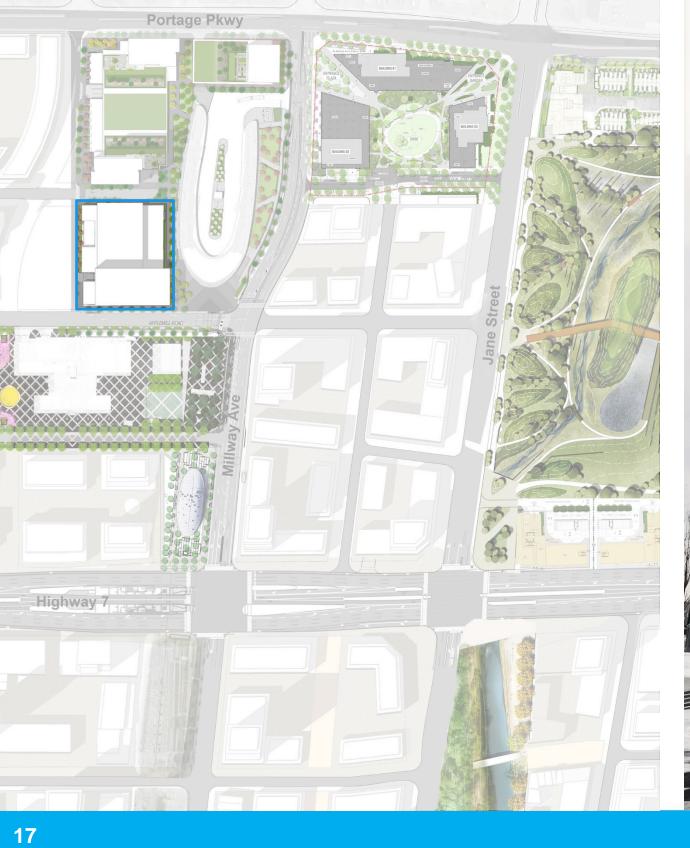

%2031 target |
| Offic<br>pprov<br>by<br>Counc                     | Cosmos                       | 13,549 | 145,840        | 10%          |
| A PI                                              | Total                        | 13,549 | 145,840        | 10%          |
| e<br>e                                            | Project                      | m²     | f <sup>2</sup> | %2031 target |
| Proposed<br>Office                                | Royal Centre, 3300 Highway 7 | 31,670 | 340,904        | 23%          |
| Pro<br>O                                          | Total                        | 31,670 | 340,904        | 23%          |
| Total Area Approved, Under Construction and Built |                              | 81,723 | 879,676        | 59%          |

# Office Development















#### **EAST BLOCK**

1,560 residential units
3,089 new residents (estimated)
application in-progress

Rendering © SmartCentres







Rendering © RoyalCentre





Rendering © PlazaCorp











Rendering © Cortel Group





















VMC Implementation and Priority Project Update





















































# VMC Transit City Public Art Program Update







## 1 Vaughan Metropolitan Centre

Public Art in the VMC is addressed in a separate document: the VMC Culture & Public Art Framework

2021



#### Roles for Public Art

**Placemaking** 

**Gateway Marker** 

Landmark

Memorial

**Local Focal Point** 

Wayfinding

Interpretation

**Functional Element** 

**Activation and Animation** 



Building Elevations - South & West

LOCATION: Part of Lot 7,