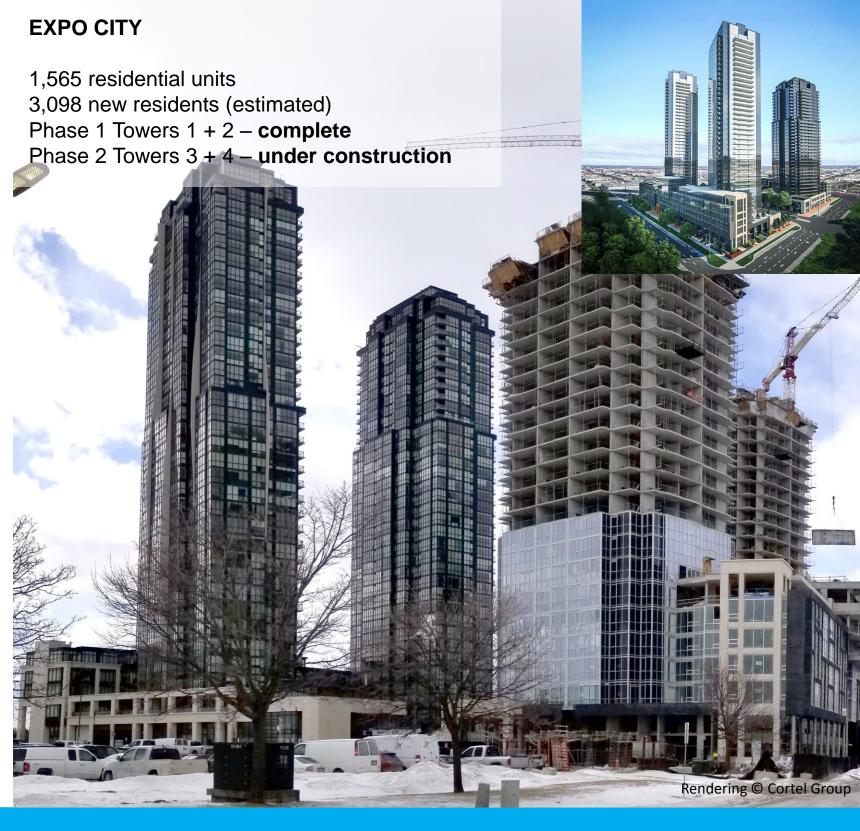

#### Vaughan Metropolitan Centre Residential Units - Under Construction/Built, Approved, In-Progress, and Proposed

| Developments that are Under<br>Construction or Built                                         | Under Construction or Built Projects    | Apartment Units | Townhouse Units | Total Units Under Construction or Built | Population | %2031 target |  |  |
|----------------------------------------------------------------------------------------------|-----------------------------------------|-----------------|-----------------|-----------------------------------------|------------|--------------|--|--|
|                                                                                              | Expo Tower 1                            | 353             | 0               |                                         | 7,700      | 32%          |  |  |
|                                                                                              | Expo Tower 2                            | 351             | 0               |                                         |            |              |  |  |
|                                                                                              | Expo Tower 3                            | 446             | 0               |                                         |            |              |  |  |
|                                                                                              | Expo Tower 4                            | 415             | 0               |                                         |            |              |  |  |
|                                                                                              | VMC Residences ("Transit City 1 and 2") | 1,110           | 11              | 3,889                                   |            |              |  |  |
|                                                                                              | Berkley Development ("The Met")         | 510             | 62              |                                         |            |              |  |  |
|                                                                                              | VMC Residences ("Transit City 3")       | 631             | 0               |                                         |            |              |  |  |
| Dev                                                                                          |                                         |                 |                 |                                         |            |              |  |  |
|                                                                                              | Total Units Under Construction or Built | 3,816           | 73              |                                         |            |              |  |  |
|                                                                                              | Approved Projects                       | Apartment Units | Townhouse Units | Total Approved Residential Units        | Population | %2031 target |  |  |
| Approved<br>Development<br>Applications                                                      | Liberty Maplecrete Phase 1 ("Cosmos")   | 1,162           | 0               |                                         | 5,566      | 23%          |  |  |
| Approved<br>evelopmer<br>pplication                                                          | Icona                                   | 1,633           | 16              | 2 944                                   |            |              |  |  |
| Ap<br>Jeve<br>Appl                                                                           |                                         |                 |                 | 2,811                                   |            |              |  |  |
|                                                                                              | Total Units                             | 2,795           | 16              |                                         |            |              |  |  |
| 벋                                                                                            | In-Progress Projects                    | Apartment Units | Townhouse Units | Total Residential Units In-Progress     | Population | %2031 target |  |  |
| Formally Submitted Development<br>Applications In-Progress                                   | Liberty Cement Plant                    | 935             | 0               |                                         | 13,224     | 56%          |  |  |
| elop                                                                                         | Expo City Tower 5                       | 554             | 0               |                                         |            |              |  |  |
| Dev                                                                                          | Quadreal Block 2                        | 574             | 419             |                                         |            |              |  |  |
| ed I                                                                                         | Quadreal Block 3                        | 1,800           | 0               |                                         |            |              |  |  |
| mitt                                                                                         | SmartCentres East Block                 | 1,560           | 0               | 6,679                                   |            |              |  |  |
| nally Submitted Developn<br>Applications In-Progress                                         | Goldpark                                | 420             | 0               |                                         |            |              |  |  |
| ally                                                                                         | Zzen                                    | 417             | 0               |                                         |            |              |  |  |
| orm<br>A                                                                                     |                                         |                 |                 |                                         |            |              |  |  |
| ŭ                                                                                            | Total Units                             | 6,260           | 419             |                                         |            |              |  |  |
| od ve                                                                                        | Inactive Projects                       | Apartment Units | Townhouse Units | Total Residential Unit Proposed         | Population | %2031 target |  |  |
| Formally<br>Submitted<br>but Inactive<br>Applications                                        | Pandolfo                                | 3,300           | 0               |                                         | 6,534      | 28%          |  |  |
| Forma<br>Submi<br>but Ina<br>Applica                                                         |                                         |                 |                 | 3,300                                   |            |              |  |  |
| S bu                                                                                         | Total Units                             | 3,300           | 0               |                                         |            |              |  |  |
| <u>=</u>                                                                                     | Proposed Projects                       | Apartment Units | Townhouse Units | Total Residential Unit Proposed         | Population | %2031 target |  |  |
| Pre-Application<br>(Proposed)<br>Projects                                                    | 2851 Highway 7                          | 652             | 0               |                                         | 3,259      | 14%          |  |  |
|                                                                                              | Royal Centre, 3300 Highway 7            | 994             | 0               | 1,646                                   |            |              |  |  |
|                                                                                              |                                         |                 |                 | 1,040                                   |            |              |  |  |
| Ţ                                                                                            | Total Units                             | 1,646           | 0               |                                         |            |              |  |  |
| Total Units Approved, In-Progress, Proposed, Under Construction and Built 18,325 36,284 153% |                                         |                 |                 |                                         |            |              |  |  |
| Updated February 20, 2019                                                                    |                                         |                 |                 |                                         |            |              |  |  |

#### Vaughan Metropolitan Centre Residential Units - Under Construction/Built, Approved, In-Progress, and Proposed

|                                                                                         | Under Construction or Built Projects    | Apartment Units | Townhouse Units | Total Units Under Construction or Built | Population | %2031 target |
|-----------------------------------------------------------------------------------------|-----------------------------------------|-----------------|-----------------|-----------------------------------------|------------|--------------|
| Developments that are Under<br>Construction or Built                                    | Expo Tower 1                            | 353             | 0               |                                         | 7,700      | 32%          |
|                                                                                         | Expo Tower 2                            | 351             | 0               |                                         |            |              |
|                                                                                         | Expo Tower 3                            | 446             | 0               |                                         |            |              |
|                                                                                         | Expo Tower 4                            | 415             | 0               |                                         |            |              |
|                                                                                         | VMC Residences ("Transit City 1 and 2") | 1,110           | 11              | 3,889                                   |            |              |
|                                                                                         | Berkley Development ("The Met")         | 510             | 62              |                                         |            |              |
|                                                                                         | VMC Residences ("Transit City 3")       | 631             | 0               |                                         |            |              |
| Dev                                                                                     |                                         |                 |                 |                                         |            |              |
|                                                                                         | Total Units Under Construction or Built | 3,816           | 73              |                                         |            |              |
|                                                                                         | Approved Projects                       | Apartment Units | Townhouse Units | Total Approved Residential Units        | Population | %2031 target |
| Approved<br>Development<br>Applications                                                 | Liberty Maplecrete Phase 1 ("Cosmos")   | 1,162           | 0               |                                         | 5,566      | 23%          |
| Approved<br>evelopmen<br>pplication                                                     | Icona                                   | 1,633           | 16              | 2,811                                   |            |              |
| Ap<br>Jeve<br>App                                                                       |                                         |                 |                 | 2,011                                   |            |              |
|                                                                                         | Total Units                             | 2,795           | 16              |                                         |            |              |
| 벋                                                                                       | In-Progress Projects                    | Apartment Units | Townhouse Units | Total Residential Units In-Progress     | Population | %2031 target |
| s                                                                                       | Liberty Cement Plant                    | 935             | 0               |                                         | 13,224     | 56%          |
| elog                                                                                    | Expo City Tower 5                       | 554             | 0               |                                         |            |              |
| Dev                                                                                     | Quadreal Block 2                        | 574             | 419             |                                         |            |              |
| ted<br>F-I                                                                              | Quadreal Block 3                        | 1,800           | 0               |                                         |            |              |
| Formally Submitted Development<br>Applications In-Progress                              | SmartCentres East Block                 | 1,560           | 0               | 6,679                                   |            |              |
| Suk                                                                                     | Goldpark                                | 420             | 0               |                                         |            |              |
| ally                                                                                    | Zzen                                    | 417             | 0               |                                         |            |              |
| orm<br>A                                                                                |                                         |                 |                 |                                         |            |              |
| ш                                                                                       | Total Units                             | 6,260           | 419             |                                         |            |              |
| lly<br>ted<br>tive<br>ons                                                               | Inactive Projects                       | Apartment Units | Townhouse Units | Total Residential Unit Proposed         | Population | %2031 target |
| Formally Submitted but Inactive                                                         | Pandolfo                                | 3,300           | 0               |                                         | 6,534      | 28%          |
| For<br>Subr<br>but Ir<br>Applic                                                         |                                         |                 |                 | 3,300                                   |            |              |
| S<br>bu                                                                                 | Total Units                             | 3,300           | 0               |                                         |            |              |
| uo (                                                                                    | Proposed Projects                       | Apartment Units | Townhouse Units | Total Residential Unit Proposed         | Population | %2031 target |
| Pre-Application<br>(Proposed)<br>Projects                                               | 2851 Highway 7                          | 652             | 0               |                                         | 3,259      | 14%          |
|                                                                                         | Royal Centre, 3300 Highway 7            | 994             | 0               | 1,646                                   |            |              |
|                                                                                         |                                         |                 |                 |                                         |            |              |
| Φ.                                                                                      | Total Units                             | 1,646           | 0               |                                         |            |              |
| Total Units Approved, In-Progress, Proposed, Under Construction and Built 18,325 36,284 |                                         |                 |                 |                                         |            |              |
| Updated February 2                                                                      | 20, 2019                                |                 |                 |                                         |            |              |