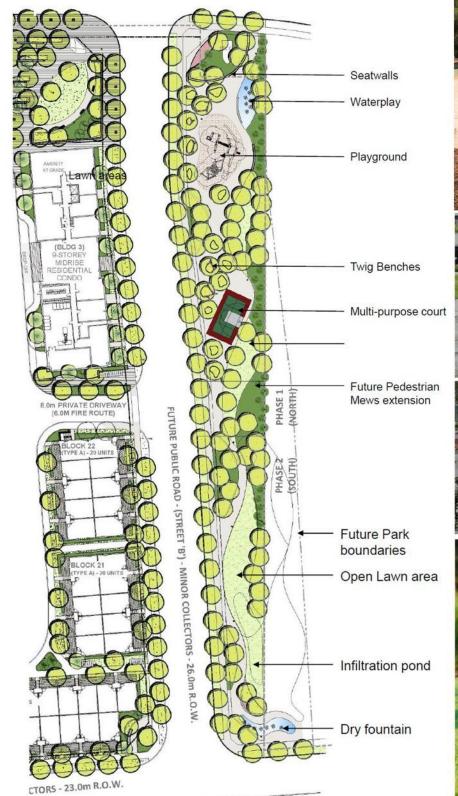

#### **EAST BLOCK**

1,560 residential units
3,089 new residents (estimated)
application in-progress

Rendering © SmartCentres

Rendering © RoyalCentre

Rendering © PlazaCorp

Rendering © Cortel Group

VMC Implementation and Priority Project Update