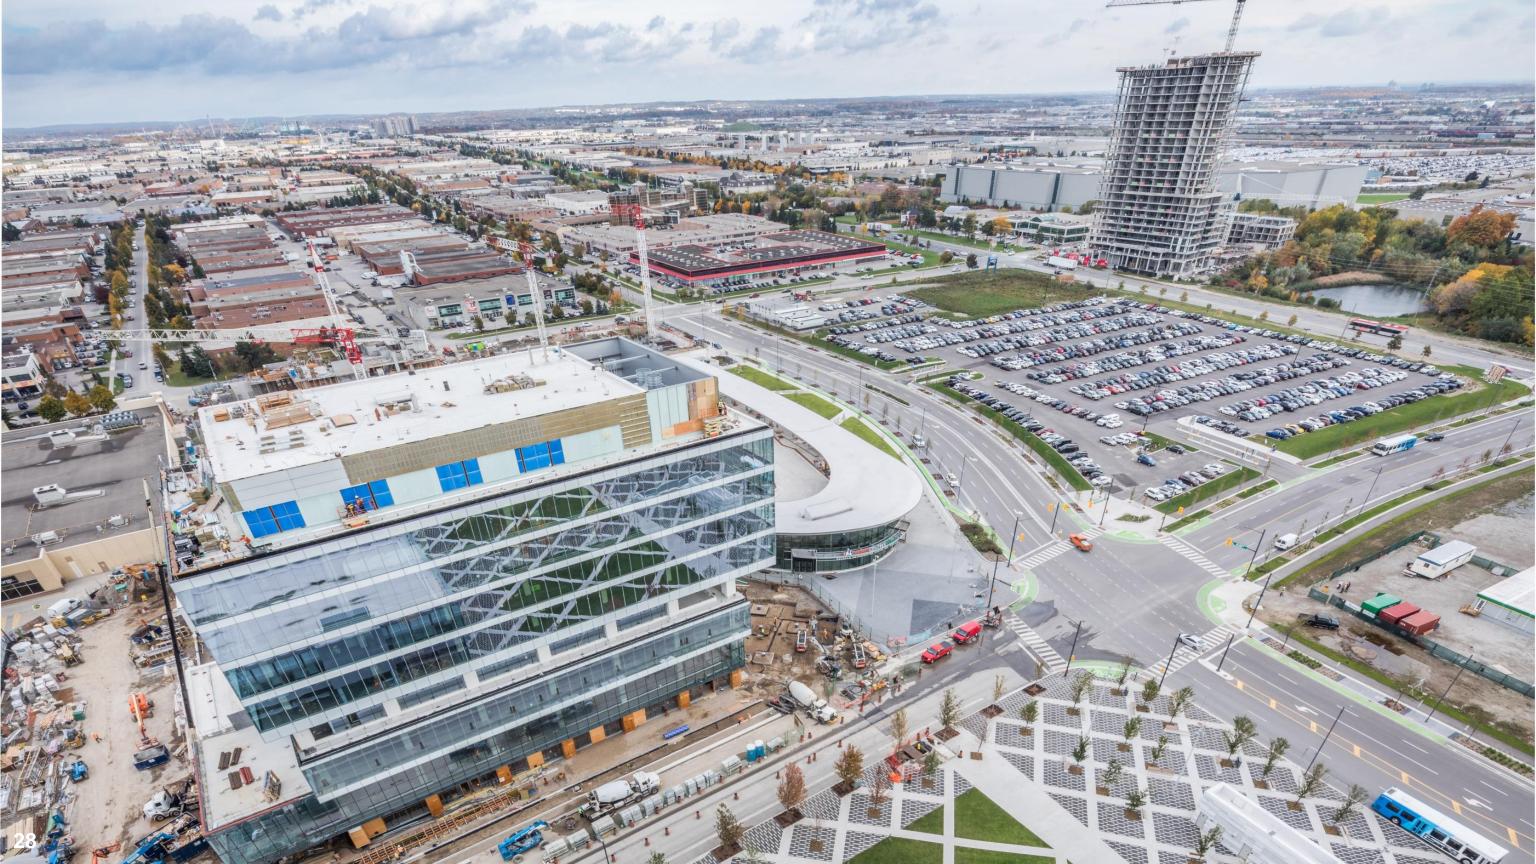

# Office Development

### Occupied Buildings

| r<br>ion                                          | Project                      | m²     | f <sup>2</sup> | %2031 target |
|---------------------------------------------------|------------------------------|--------|----------------|--------------|
| ice Built<br>Under<br>structior                   | КРМС                         | 26,675 | 287,134        | 19%          |
| Office Built<br>or Under<br>Construction          | PwC                          | 9,829  | 105,798        | 7%           |
| ָלָה ק                                            | Total                        | 36,504 | 392,932        | 26%          |
| e<br>⁄ed<br>cil                                   | Project                      | m²     | f <sup>2</sup> | %2031 target |
| Offic<br>pprov<br>by<br>Counc                     | Cosmos                       | 13,549 | 145,840        | 10%          |
| A PI                                              | Total                        | 13,549 | 145,840        | 10%          |
| e<br>e                                            | Project                      | m²     | f <sup>2</sup> | %2031 target |
| Proposed<br>Office                                | Royal Centre, 3300 Highway 7 | 31,670 | 340,904        | 23%          |
| Pro<br>O                                          | Total                        | 31,670 | 340,904        | 23%          |
| Total Area Approved, Under Construction and Built |                              | 81,723 | 879,676        | 59%          |