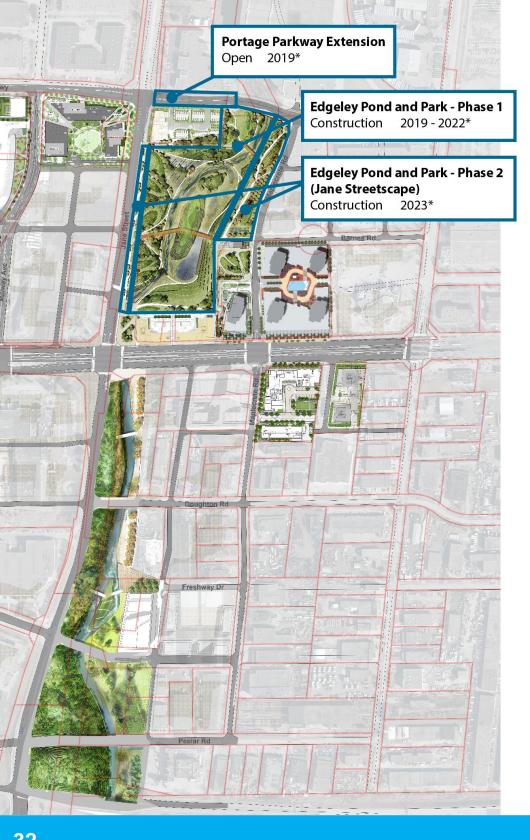

#### **EAST BLOCK**

1,560 residential units
3,089 new residents (estimated)
application in-progress

Rendering © SmartCentres

Rendering © RoyalCentre

Rendering © PlazaCorp

Rendering © Cortel Group

VMC Implementation and Priority Project Update