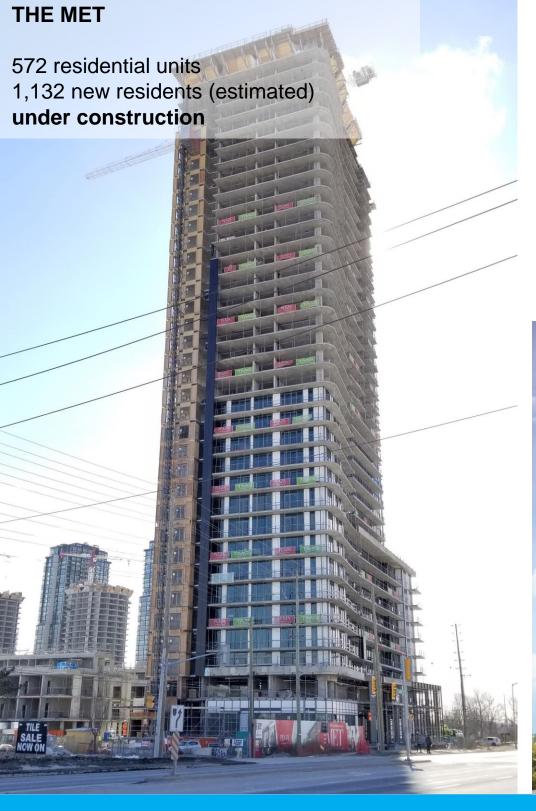

#### Vaughan Metropolitan Centre Residential Units - Under Construction/Built, Approved, In-Progress, and Proposed

| Developments that are Under<br>Construction or Built                                         | Under Construction or Built Projects    | Apartment Units | Townhouse Units | Total Units Under Construction or Built | Population | %2031 target |  |  |
|----------------------------------------------------------------------------------------------|-----------------------------------------|-----------------|-----------------|-----------------------------------------|------------|--------------|--|--|
|                                                                                              | Expo Tower 1                            | 353             | 0               |                                         | 7,700      | 32%          |  |  |
|                                                                                              | Expo Tower 2                            | 351             | 0               |                                         |            |              |  |  |
|                                                                                              | Expo Tower 3                            | 446             | 0               |                                         |            |              |  |  |
|                                                                                              | Expo Tower 4                            | 415             | 0               |                                         |            |              |  |  |
|                                                                                              | VMC Residences ("Transit City 1 and 2") | 1,110           | 11              | 3,889                                   |            |              |  |  |
|                                                                                              | Berkley Development ("The Met")         | 510             | 62              |                                         |            |              |  |  |
|                                                                                              | VMC Residences ("Transit City 3")       | 631             | 0               |                                         |            |              |  |  |
| Dev                                                                                          |                                         |                 |                 |                                         |            |              |  |  |
|                                                                                              | Total Units Under Construction or Built | 3,816           | 73              |                                         |            |              |  |  |
|                                                                                              | Approved Projects                       | Apartment Units | Townhouse Units | Total Approved Residential Units        | Population | %2031 target |  |  |
| Approved<br>Development<br>Applications                                                      | Liberty Maplecrete Phase 1 ("Cosmos")   | 1,162           | 0               |                                         | 5,566      | 23%          |  |  |
| Approved<br>evelopmer<br>pplication                                                          | Icona                                   | 1,633           | 16              | 2 944                                   |            |              |  |  |
| Ap<br>Jeve<br>Appl                                                                           |                                         |                 |                 | 2,811                                   |            |              |  |  |
|                                                                                              | Total Units                             | 2,795           | 16              |                                         |            |              |  |  |
| 벋                                                                                            | In-Progress Projects                    | Apartment Units | Townhouse Units | Total Residential Units In-Progress     | Population | %2031 target |  |  |
| Formally Submitted Development<br>Applications In-Progress                                   | Liberty Cement Plant                    | 935             | 0               |                                         | 13,224     | 56%          |  |  |
| elop                                                                                         | Expo City Tower 5                       | 554             | 0               |                                         |            |              |  |  |
| Dev                                                                                          | Quadreal Block 2                        | 574             | 419             |                                         |            |              |  |  |
| ed I                                                                                         | Quadreal Block 3                        | 1,800           | 0               |                                         |            |              |  |  |
| mitt                                                                                         | SmartCentres East Block                 | 1,560           | 0               | 6,679                                   |            |              |  |  |
| nally Submitted Developn<br>Applications In-Progress                                         | Goldpark                                | 420             | 0               |                                         |            |              |  |  |
| ally                                                                                         | Zzen                                    | 417             | 0               |                                         |            |              |  |  |
| orm<br>A                                                                                     |                                         |                 |                 |                                         |            |              |  |  |
| ŭ                                                                                            | Total Units                             | 6,260           | 419             |                                         |            |              |  |  |
| od ve                                                                                        | Inactive Projects                       | Apartment Units | Townhouse Units | Total Residential Unit Proposed         | Population | %2031 target |  |  |
| Formally<br>Submitted<br>but Inactive<br>Applications                                        | Pandolfo                                | 3,300           | 0               |                                         | 6,534      | 28%          |  |  |
| Forma<br>Submi<br>but Ina<br>Applica                                                         |                                         |                 |                 | 3,300                                   |            |              |  |  |
| S bu                                                                                         | Total Units                             | 3,300           | 0               |                                         |            |              |  |  |
| <u>=</u>                                                                                     | Proposed Projects                       | Apartment Units | Townhouse Units | Total Residential Unit Proposed         | Population | %2031 target |  |  |
| Pre-Application<br>(Proposed)<br>Projects                                                    | 2851 Highway 7                          | 652             | 0               |                                         | 3,259      | 14%          |  |  |
|                                                                                              | Royal Centre, 3300 Highway 7            | 994             | 0               | 1,646                                   |            |              |  |  |
|                                                                                              |                                         |                 |                 | 1,040                                   |            |              |  |  |
| Ţ                                                                                            | Total Units                             | 1,646           | 0               |                                         |            |              |  |  |
| Total Units Approved, In-Progress, Proposed, Under Construction and Built 18,325 36,284 153% |                                         |                 |                 |                                         |            |              |  |  |
| Updated February 20, 2019                                                                    |                                         |                 |                 |                                         |            |              |  |  |

#### Vaughan Metropolitan Centre Residential Units - Under Construction/Built, Approved, In-Progress, and Proposed

|                                                                                         | Under Construction or Built Projects    | Apartment Units | Townhouse Units | Total Units Under Construction or Built | Population | %2031 target |
|-----------------------------------------------------------------------------------------|-----------------------------------------|-----------------|-----------------|-----------------------------------------|------------|--------------|
| Developments that are Under<br>Construction or Built                                    | Expo Tower 1                            | 353             | 0               |                                         | 7,700      | 32%          |
|                                                                                         | Expo Tower 2                            | 351             | 0               |                                         |            |              |
|                                                                                         | Expo Tower 3                            | 446             | 0               |                                         |            |              |
|                                                                                         | Expo Tower 4                            | 415             | 0               |                                         |            |              |
|                                                                                         | VMC Residences ("Transit City 1 and 2") | 1,110           | 11              | 3,889                                   |            |              |
|                                                                                         | Berkley Development ("The Met")         | 510             | 62              |                                         |            |              |
|                                                                                         | VMC Residences ("Transit City 3")       | 631             | 0               |                                         |            |              |
| Dev                                                                                     |                                         |                 |                 |                                         |            |              |
|                                                                                         | Total Units Under Construction or Built | 3,816           | 73              |                                         |            |              |
|                                                                                         | Approved Projects                       | Apartment Units | Townhouse Units | Total Approved Residential Units        | Population | %2031 target |
| Approved<br>Development<br>Applications                                                 | Liberty Maplecrete Phase 1 ("Cosmos")   | 1,162           | 0               |                                         | 5,566      | 23%          |
| Approved<br>evelopmen<br>pplication                                                     | Icona                                   | 1,633           | 16              | 2,811                                   |            |              |
| Ap<br>Jeve<br>App                                                                       |                                         |                 |                 | 2,011                                   |            |              |
|                                                                                         | Total Units                             | 2,795           | 16              |                                         |            |              |
| 벋                                                                                       | In-Progress Projects                    | Apartment Units | Townhouse Units | Total Residential Units In-Progress     | Population | %2031 target |
| s                                                                                       | Liberty Cement Plant                    | 935             | 0               |                                         | 13,224     | 56%          |
| elog                                                                                    | Expo City Tower 5                       | 554             | 0               |                                         |            |              |
| Dev                                                                                     | Quadreal Block 2                        | 574             | 419             |                                         |            |              |
| ted<br>F-I                                                                              | Quadreal Block 3                        | 1,800           | 0               |                                         |            |              |
| Formally Submitted Development<br>Applications In-Progress                              | SmartCentres East Block                 | 1,560           | 0               | 6,679                                   |            |              |
| Suk                                                                                     | Goldpark                                | 420             | 0               |                                         |            |              |
| ally                                                                                    | Zzen                                    | 417             | 0               |                                         |            |              |
| orm<br>A                                                                                |                                         |                 |                 |                                         |            |              |
| ш                                                                                       | Total Units                             | 6,260           | 419             |                                         |            |              |
| lly<br>ted<br>tive<br>ons                                                               | Inactive Projects                       | Apartment Units | Townhouse Units | Total Residential Unit Proposed         | Population | %2031 target |
| Formally Submitted but Inactive                                                         | Pandolfo                                | 3,300           | 0               |                                         | 6,534      | 28%          |
| For<br>Subr<br>but Ir<br>Applic                                                         |                                         |                 |                 | 3,300                                   |            |              |
| S<br>bu                                                                                 | Total Units                             | 3,300           | 0               |                                         |            |              |
| uo (                                                                                    | Proposed Projects                       | Apartment Units | Townhouse Units | Total Residential Unit Proposed         | Population | %2031 target |
| Pre-Application<br>(Proposed)<br>Projects                                               | 2851 Highway 7                          | 652             | 0               |                                         | 3,259      | 14%          |
|                                                                                         | Royal Centre, 3300 Highway 7            | 994             | 0               | 1,646                                   |            |              |
|                                                                                         |                                         |                 |                 |                                         |            |              |
| Φ.                                                                                      | Total Units                             | 1,646           | 0               |                                         |            |              |
| Total Units Approved, In-Progress, Proposed, Under Construction and Built 18,325 36,284 |                                         |                 |                 |                                         |            |              |
| Updated February 2                                                                      | 20, 2019                                |                 |                 |                                         |            |              |