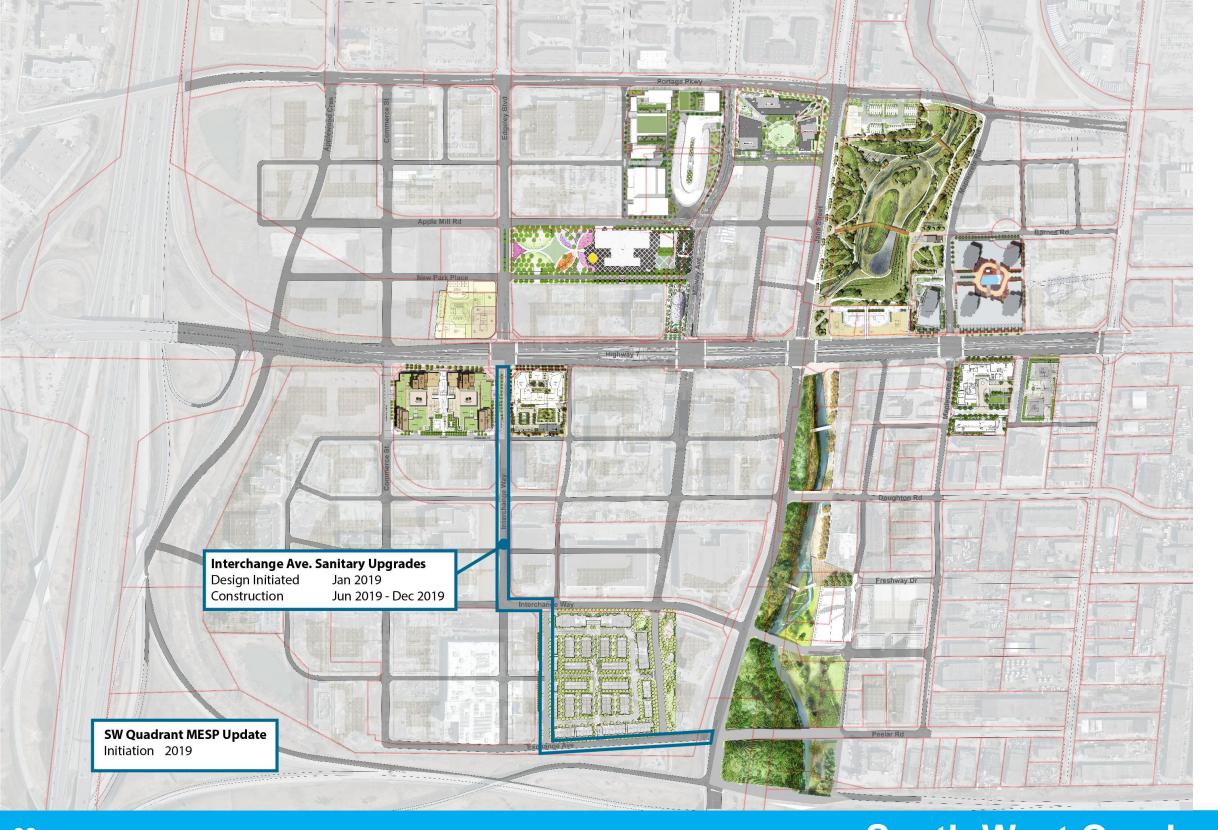

| m²     | f <sup>2</sup> | %2031 target |
| Proposed<br>Office                                | Royal Centre, 3300 Highway 7 | 31,670 | 340,904        | 23%          |
| Pro<br>O                                          | Total                        | 31,670 | 340,904        | 23%          |
| Total Area Approved, Under Construction and Built |                              | 81,723 | 879,676        | 59%          |

# Office Development















#### **EAST BLOCK**

1,560 residential units
3,089 new residents (estimated)
application in-progress

Rendering © SmartCentres







Rendering © RoyalCentre





Rendering © PlazaCorp











Rendering © Cortel Group





















VMC Implementation and Priority Project Update





















































# VMC Transit City Public Art Program Update







## 1 Vaughan Metropolitan Centre

Public Art in the VMC is addressed in a separate document: the VMC Culture & Public Art Framework

2021



#### Roles for Public Art

**Placemaking** 

**Gateway Marker** 

Landmark

Memorial

**Local Focal Point** 

Wayfinding

Interpretation

**Functional Element** 

**Activation and Animation** 



Building Elevations - South & West

LOCATION: Part of Lot 7, Concession 5

APPLICANT: VMC Residences III GP Inc. as a General Partner and on behalf of VMC Residences III Limited Partnership

N:\GIS\_Archive\Attachments\DP\ap.17.003stal.dwg



Attachment
FILES: OP.17.003,
Z.17.028 & DA.17.062
DATE:
May 8, 2018

#### Colour Perspective - South

INTEGRATED PUBLIC ART WITH ARCHITECTURE OF BUILDIN