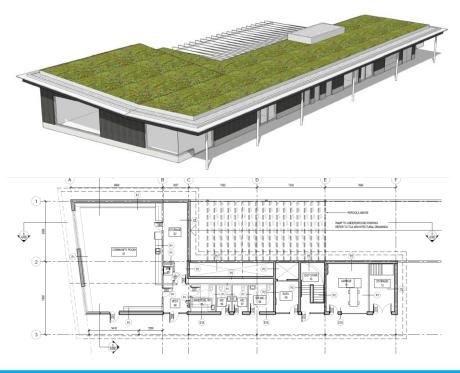

**Functional Element** 

**Activation and Animation** 

Building Elevations - South & West

LOCATION: Part of Lot 7, Concession 5

APPLICANT: VMC Residences III GP Inc. as a General Partner and on behalf of VMC Residences III Limited Partnership

N:\GIS\_Archive\Attachments\DP\ap.17.003stal.dwg

Attachment
FILES: OP.17.003,
Z.17.028 & DA.17.062
DATE:
May 8, 2018