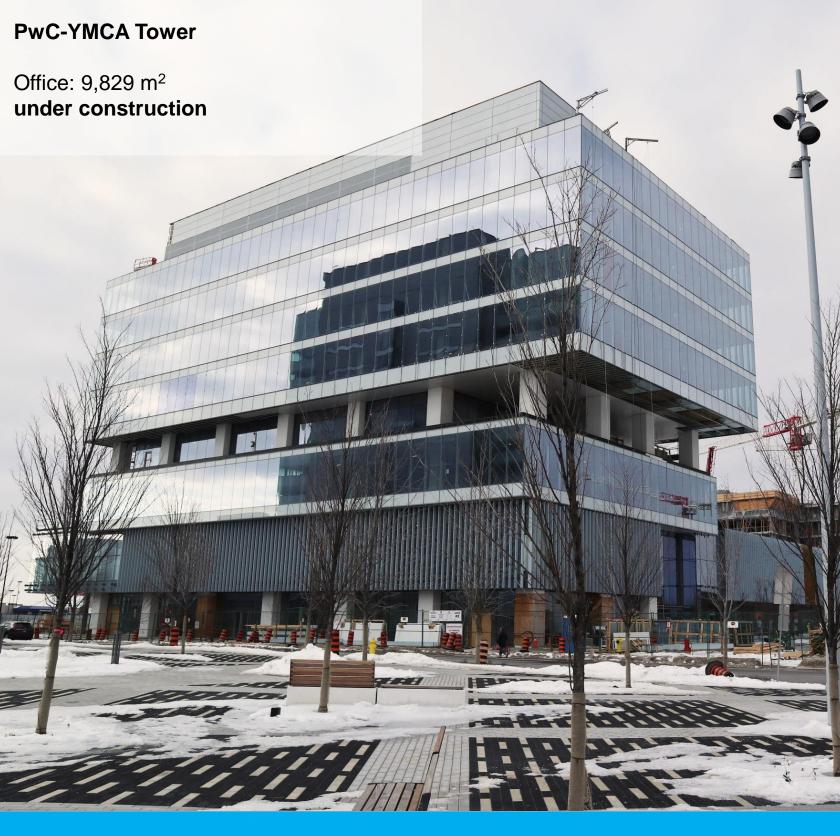

### Occupied Buildings

| r<br>ion                                          | Project                      | m²     | f <sup>2</sup> | %2031 target |
|---------------------------------------------------|------------------------------|--------|----------------|--------------|
| ice Built<br>Under<br>structior                   | КРМС                         | 26,675 | 287,134        | 19%          |
| Office Built<br>or Under<br>Construction          | PwC                          | 9,829  | 105,798        | 7%           |
| ָלָה ק                                            | Total                        | 36,504 | 392,932        | 26%          |
| e<br>⁄ed<br>cil                                   | Project                      | m²     | f <sup>2</sup> | %2031 target |
| Offic<br>pprov<br>by<br>Counc                     | Cosmos                       | 13,549 | 145,840        | 10%          |
| A PI                                              | Total                        | 13,549 | 145,840        | 10%          |
| e<br>e                                            | Project                      | m²     | f <sup>2</sup> | %2031 target |
| Proposed<br>Office                                | Royal Centre, 3300 Highway 7 | 31,670 | 340,904        | 23%          |
| Pro<br>O                                          | Total                        | 31,670 | 340,904        | 23%          |
| Total Area Approved, Under Construction and Built |                              | 81,723 | 879,676        | 59%          |

# Office Development