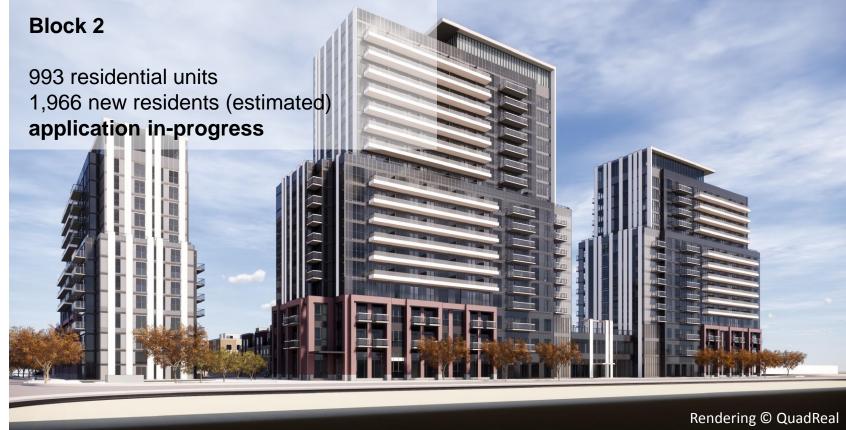

#### Vaughan Metropolitan Centre Residential Units - Under Construction/Built, Approved, In-Progress, and Proposed

| Developments that are Under<br>Construction or Built                                         | Under Construction or Built Projects    | Apartment Units | Townhouse Units | Total Units Under Construction or Built | Population | %2031 target |  |  |
|----------------------------------------------------------------------------------------------|-----------------------------------------|-----------------|-----------------|-----------------------------------------|------------|--------------|--|--|
|                                                                                              | Expo Tower 1                            | 353             | 0               |                                         | 7,700      | 32%          |  |  |
|                                                                                              | Expo Tower 2                            | 351             | 0               |                                         |            |              |  |  |
|                                                                                              | Expo Tower 3                            | 446             | 0               |                                         |            |              |  |  |
|                                                                                              | Expo Tower 4                            | 415             | 0               |                                         |            |              |  |  |
|                                                                                              | VMC Residences ("Transit City 1 and 2") | 1,110           | 11              | 3,889                                   |            |              |  |  |
|                                                                                              | Berkley Development ("The Met")         | 510             | 62              |                                         |            |              |  |  |
|                                                                                              | VMC Residences ("Transit City 3")       | 631             | 0               |                                         |            |              |  |  |
| Dev                                                                                          |                                         |                 |                 |                                         |            |              |  |  |
|                                                                                              | Total Units Under Construction or Built | 3,816           | 73              |                                         |            |              |  |  |
|                                                                                              | Approved Projects                       | Apartment Units | Townhouse Units | Total Approved Residential Units        | Population | %2031 target |  |  |
| Approved<br>Development<br>Applications                                                      | Liberty Maplecrete Phase 1 ("Cosmos")   | 1,162           | 0               |                                         | 5,566      | 23%          |  |  |
| Approved<br>evelopmer<br>pplication                                                          | Icona                                   | 1,633           | 16              | 2 944                                   |            |              |  |  |
| Ap<br>Jeve<br>Appl                                                                           |                                         |                 |                 | 2,811                                   |            |              |  |  |
|                                                                                              | Total Units                             | 2,795           | 16              |                                         |            |              |  |  |
| 벋                                                                                            | In-Progress Projects                    | Apartment Units | Townhouse Units | Total Residential Units In-Progress     | Population | %2031 target |  |  |
| Formally Submitted Development<br>Applications In-Progress                                   | Liberty Cement Plant                    | 935             | 0               |                                         | 13,224     | 56%          |  |  |
| elop                                                                                         | Expo City Tower 5                       | 554             | 0               |                                         |            |              |  |  |
| Dev                                                                                          | Quadreal Block 2                        | 574             | 419             |                                         |            |              |  |  |
| ed I                                                                                         | Quadreal Block 3                        | 1,800           | 0               |                                         |            |              |  |  |
| mitt                                                                                         | SmartCentres East Block                 | 1,560           | 0               | 6,679                                   |            |              |  |  |
| nally Submitted Developn<br>Applications In-Progress                                         | Goldpark                                | 420             | 0               |                                         |            |              |  |  |
| ally                                                                                         | Zzen                                    | 417             | 0               |                                         |            |              |  |  |
| orm<br>A                                                                                     |                                         |                 |                 |                                         |            |              |  |  |
| ŭ                                                                                            | Total Units                             | 6,260           | 419             |                                         |            |              |  |  |
| od ve                                                                                        | Inactive Projects                       | Apartment Units | Townhouse Units | Total Residential Unit Proposed         | Population | %2031 target |  |  |
| Formally<br>Submitted<br>but Inactive<br>Applications                                        | Pandolfo                                | 3,300           | 0               |                                         | 6,534      | 28%          |  |  |
| Forma<br>Submi<br>but Ina<br>Applica                                                         |                                         |                 |                 | 3,300                                   |            |              |  |  |
| S bu                                                                                         | Total Units                             | 3,300           | 0               |                                         |            |              |  |  |
| <u>=</u>                                                                                     | Proposed Projects                       | Apartment Units | Townhouse Units | Total Residential Unit Proposed         | Population | %2031 target |  |  |
| Pre-Application<br>(Proposed)<br>Projects                                                    | 2851 Highway 7                          | 652             | 0               |                                         | 3,259      | 14%          |  |  |
|                                                                                              | Royal Centre, 3300 Highway 7            | 994             | 0               | 1,646                                   |            |              |  |  |
|                                                                                              |                                         |                 |                 | 1,040                                   |            |              |  |  |
| Ţ                                                                                            | Total Units                             | 1,646           | 0               |                                         |            |              |  |  |
| Total Units Approved, In-Progress, Proposed, Under Construction and Built 18,325 36,284 153% |                                         |                 |                 |                                         |            |              |  |  |
| Updated February 20, 2019                                                                    |                                         |                 |                 |                                         |            |              |  |  |

#### Vaughan Metropolitan Centre Residential Units - Under Construction/Built, Approved, In-Progress, and Proposed

|                                                                                         | Under Construction or Built Projects    | Apartment Units | Townhouse Units | Total Units Under Construction or Built | Population | %2031 target |
|-----------------------------------------------------------------------------------------|-----------------------------------------|-----------------|-----------------|-----------------------------------------|------------|--------------|
| Developments that are Under<br>Construction or Built                                    | Expo Tower 1                            | 353             | 0               |                                         | 7,700      | 32%          |
|                                                                                         | Expo Tower 2                            | 351             | 0               |                                         |            |              |
|                                                                                         | Expo Tower 3                            | 446             | 0               |                                         |            |              |
|                                                                                         | Expo Tower 4                            | 415             | 0               |                                         |            |              |
|                                                                                         | VMC Residences ("Transit City 1 and 2") | 1,110           | 11              | 3,889                                   |            |              |
|                                                                                         | Berkley Development ("The Met")         | 510             | 62              |                                         |            |              |
|                                                                                         | VMC Residences ("Transit City 3")       | 631             | 0               |                                         |            |              |
| Dev                                                                                     |                                         |                 |                 |                                         |            |              |
|                                                                                         | Total Units Under Construction or Built | 3,816           | 73              |                                         |            |              |
|                                                                                         | Approved Projects                       | Apartment Units | Townhouse Units | Total Approved Residential Units        | Population | %2031 target |
| Approved<br>Development<br>Applications                                                 | Liberty Maplecrete Phase 1 ("Cosmos")   | 1,162           | 0               |                                         | 5,566      | 23%          |
| Approved<br>evelopmen<br>pplication                                                     | Icona                                   | 1,633           | 16              | 2,811                                   |            |              |
| Ap<br>Jeve<br>App                                                                       |                                         |                 |                 | 2,011                                   |            |              |
|                                                                                         | Total Units                             | 2,795           | 16              |                                         |            |              |
| 벋                                                                                       | In-Progress Projects                    | Apartment Units | Townhouse Units | Total Residential Units In-Progress     | Population | %2031 target |
| s                                                                                       | Liberty Cement Plant                    | 935             | 0               |                                         | 13,224     | 56%          |
| elog                                                                                    | Expo City Tower 5                       | 554             | 0               |                                         |            |              |
| Dev                                                                                     | Quadreal Block 2                        | 574             | 419             |                                         |            |              |
| ted<br>F-I                                                                              | Quadreal Block 3                        | 1,800           | 0               |                                         |            |              |
| Formally Submitted Development<br>Applications In-Progress                              | SmartCentres East Block                 | 1,560           | 0               | 6,679                                   |            |              |
| Suk                                                                                     | Goldpark                                | 420             | 0               |                                         |            |              |
| ally                                                                                    | Zzen                                    | 417             | 0               |                                         |            |              |
| orm<br>A                                                                                |                                         |                 |                 |                                         |            |              |
| ш                                                                                       | Total Units                             | 6,260           | 419             |                                         |            |              |
| lly<br>ted<br>tive<br>ons                                                               | Inactive Projects                       | Apartment Units | Townhouse Units | Total Residential Unit Proposed         | Population | %2031 target |
| Formally Submitted but Inactive                                                         | Pandolfo                                | 3,300           | 0               |                                         | 6,534      | 28%          |
| For<br>Subr<br>but Ir<br>Applic                                                         |                                         |                 |                 | 3,300                                   |            |              |
| S<br>bu                                                                                 | Total Units                             | 3,300           | 0               |                                         |            |              |
| uo (                                                                                    | Proposed Projects                       | Apartment Units | Townhouse Units | Total Residential Unit Proposed         | Population | %2031 target |
| Pre-Application<br>(Proposed)<br>Projects                                               | 2851 Highway 7                          | 652             | 0               |                                         | 3,259      | 14%          |
|                                                                                         | Royal Centre, 3300 Highway 7            | 994             | 0               | 1,646                                   |            |              |
|                                                                                         |                                         |                 |                 |                                         |            |              |
| Φ.                                                                                      | Total Units                             | 1,646           | 0               |                                         |            |              |
| Total Units Approved, In-Progress, Proposed, Under Construction and Built 18,325 36,284 |                                         |                 |                 |                                         |            |              |
| Updated February 2                                                                      | 20, 2019                                |                 |                 |                                         |            |              |