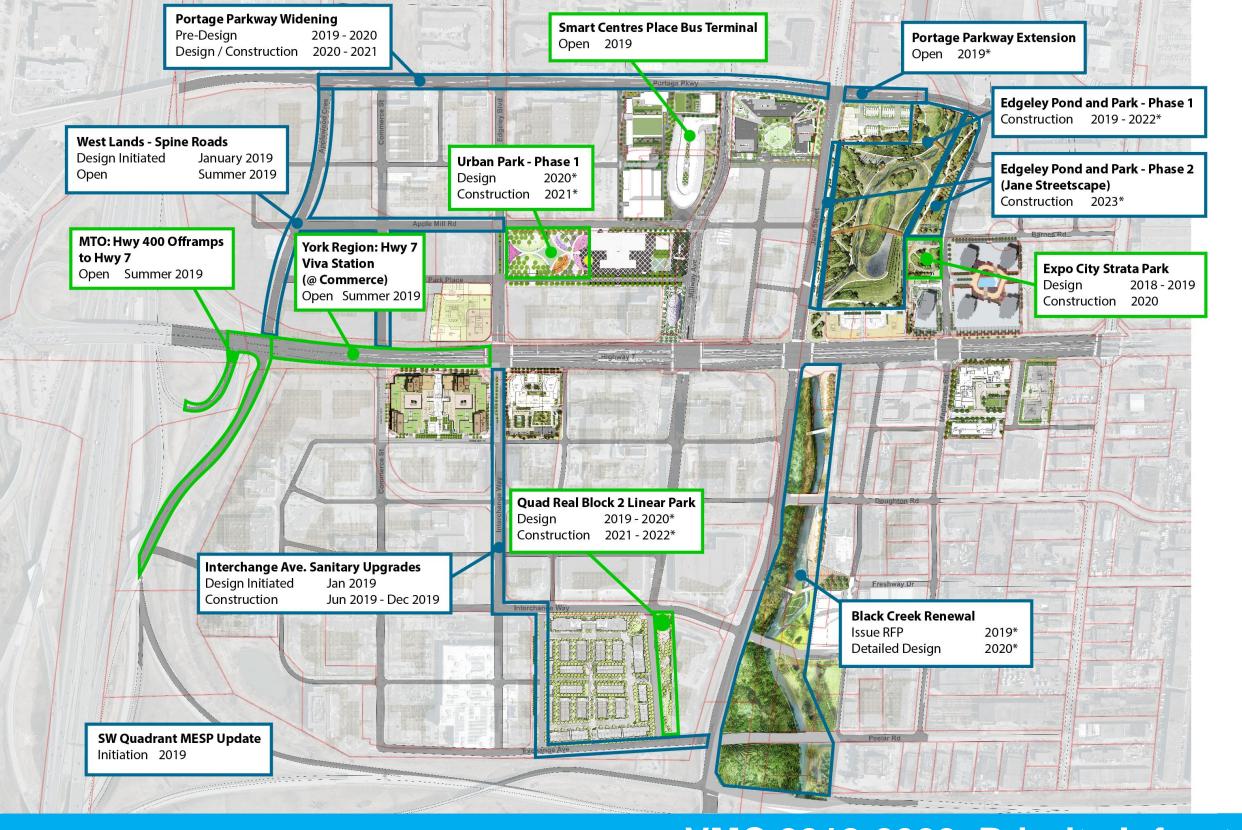

| Project                      | m²     | f <sup>2</sup> | %2031 target |
| Proposed<br>Office                                | Royal Centre, 3300 Highway 7 | 31,670 | 340,904        | 23%          |
| Pro<br>O                                          | Total                        | 31,670 | 340,904        | 23%          |
| Total Area Approved, Under Construction and Built |                              | 81,723 | 879,676        | 59%          |

# Office Development















#### **EAST BLOCK**

1,560 residential units
3,089 new residents (estimated)
application in-progress

Rendering © SmartCentres







Rendering © RoyalCentre





Rendering © PlazaCorp











Rendering © Cortel Group





















VMC Implementation and Priority Project Update





















































# VMC Transit City Public Art Program Update







## 1 Vaughan Metropolitan Centre

Public Art in the VMC is addressed in a separate document: the VMC Culture & Public Art Framework

2021



#### Roles for Public Art

**Placemaking** 

**Gateway Marker** 

Landmark

Memorial

**Local Focal Point** 

Wayfinding

Interpretation

**Functional Element** 

**Activation and Animation** 



Building Elevations - South & West

LOCATION: Part of Lot 7, Concession 5

APPLICANT: VMC Residences III GP Inc. as a General Partner and on behalf of VMC Residences III Limited Partnership

N:\GIS\_Archive\Attachments\DP\ap.17.003stal.dwg



Attachment
FILES: OP.17.003,
Z.17.028 & DA.17.062
DATE:
May 8, 2018

#### Colour Perspective - South

INTEGRATED PUBLI