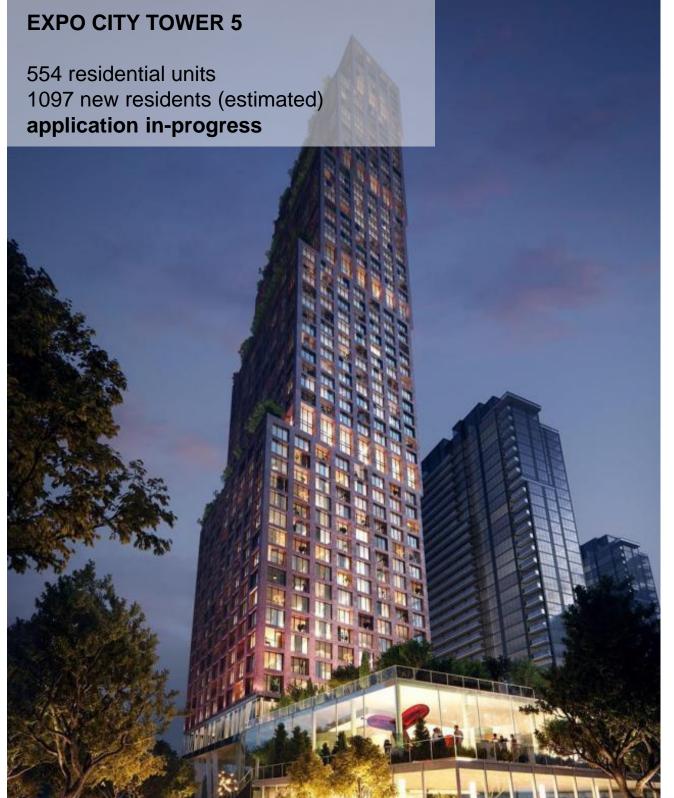

#### Vaughan Metropolitan Centre Residential Units - Under Construction/Built, Approved, In-Progress, and Proposed

| Developments that are Under<br>Construction or Built                                         | Under Construction or Built Projects    | Apartment Units | Townhouse Units | Total Units Under Construction or Built | Population | %2031 target |  |  |
|----------------------------------------------------------------------------------------------|-----------------------------------------|-----------------|-----------------|-----------------------------------------|------------|--------------|--|--|
|                                                                                              | Expo Tower 1                            | 353             | 0               |                                         | 7,700      | 32%          |  |  |
|                                                                                              | Expo Tower 2                            | 351             | 0               |                                         |            |              |  |  |
|                                                                                              | Expo Tower 3                            | 446             | 0               |                                         |            |              |  |  |
|                                                                                              | Expo Tower 4                            | 415             | 0               |                                         |            |              |  |  |
|                                                                                              | VMC Residences ("Transit City 1 and 2") | 1,110           | 11              | 3,889                                   |            |              |  |  |
|                                                                                              | Berkley Development ("The Met")         | 510             | 62              |                                         |            |              |  |  |
|                                                                                              | VMC Residences ("Transit City 3")       | 631             | 0               |                                         |            |              |  |  |
| Dev                                                                                          |                                         |                 |                 |                                         |            |              |  |  |
|                                                                                              | Total Units Under Construction or Built | 3,816           | 73              |                                         |            |              |  |  |
|                                                                                              | Approved Projects                       | Apartment Units | Townhouse Units | Total Approved Residential Units        | Population | %2031 target |  |  |
| Approved<br>Development<br>Applications                                                      | Liberty Maplecrete Phase 1 ("Cosmos")   | 1,162           | 0               |                                         | 5,566      | 23%          |  |  |
| Approved<br>evelopmer<br>pplication                                                          | Icona                                   | 1,633           | 16              | 2 944                                   |            |              |  |  |
| Ap<br>Jeve<br>Appl                                                                           |                                         |                 |                 | 2,811                                   |            |              |  |  |
|                                                                                              | Total Units                             | 2,795           | 16              |                                         |            |              |  |  |
| 벋                                                                                            | In-Progress Projects                    | Apartment Units | Townhouse Units | Total Residential Units In-Progress     | Population | %2031 target |  |  |
| Formally Submitted Development<br>Applications In-Progress                                   | Liberty Cement Plant                    | 935             | 0               |                                         | 13,224     | 56%          |  |  |
| elop                                                                                         | Expo City Tower 5                       | 554             | 0               |                                         |            |              |  |  |
| Dev                                                                                          | Quadreal Block 2                        | 574             | 419             |                                         |            |              |  |  |
| ed I                                                                                         | Quadreal Block 3                        | 1,800           | 0               |                                         |            |              |  |  |
| mitt                                                                                         | SmartCentres East Block                 | 1,560           | 0               | 6,679                                   |            |              |  |  |
| nally Submitted Developn<br>Applications In-Progress                                         | Goldpark                                | 420             | 0               |                                         |            |              |  |  |
| ally                                                                                         | Zzen                                    | 417             | 0               |                                         |            |              |  |  |
| orm<br>A                                                                                     |                                         |                 |                 |                                         |            |              |  |  |
| ŭ                                                                                            | Total Units                             | 6,260           | 419             |                                         |            |              |  |  |
| od ve                                                                                        | Inactive Projects                       | Apartment Units | Townhouse Units | Total Residential Unit Proposed         | Population | %2031 target |  |  |
| Formally<br>Submitted<br>but Inactive<br>Applications                                        | Pandolfo                                | 3,300           | 0               |                                         | 6,534      | 28%          |  |  |
| Forma<br>Submi<br>but Ina<br>Applica                                                         |                                         |                 |                 | 3,300                                   |            |              |  |  |
| S bu                                                                                         | Total Units                             | 3,300           | 0               |                                         |            |              |  |  |
| <u>=</u>                                                                                     | Proposed Projects                       | Apartment Units | Townhouse Units | Total Residential Unit Proposed         | Population | %2031 target |  |  |
| Pre-Application<br>(Proposed)<br>Projects                                                    | 2851 Highway 7                          | 652             | 0               |                                         | 3,259      | 14%          |  |  |
|                                                                                              | Royal Centre, 3300 Highway 7            | 994             | 0               | 1,646                                   |            |              |  |  |
|                                                                                              |                                         |                 |                 | 1,040                                   |            |              |  |  |
| Ţ                                                                                            | Total Units                             | 1,646           | 0               |                                         |            |              |  |  |
| Total Units Approved, In-Progress, Proposed, Under Construction and Built 18,325 36,284 153% |                                         |                 |                 |                                         |            |              |  |  |
| Updated February 20, 2019                                                                    |                                         |                 |                 |                                         |            |              |  |  |

#### Vaughan Metropolitan Centre Residential Units - Under Construction/Built, Approved, In-Progress, and Proposed

|                                                                                         | Under Construction or Built Projects    | Apartment Units | Townhouse Units | Total Units Under Construction or Built | Population | %2031 target |
|-----------------------------------------------------------------------------------------|-----------------------------------------|-----------------|-----------------|-----------------------------------------|------------|--------------|
| Developments that are Under<br>Construction or Built                                    | Expo Tower 1                            | 353             | 0               |                                         | 7,700      | 32%          |
|                                                                                         | Expo Tower 2                            | 351             | 0               |                                         |            |              |
|                                                                                         | Expo Tower 3                            | 446             | 0               |                                         |            |              |
|                                                                                         | Expo Tower 4                            | 415             | 0               |                                         |            |              |
|                                                                                         | VMC Residences ("Transit City 1 and 2") | 1,110           | 11              | 3,889                                   |            |              |
|                                                                                         | Berkley Development ("The Met")         | 510             | 62              |                                         |            |              |
|                                                                                         | VMC Residences ("Transit City 3")       | 631             | 0               |                                         |            |              |
| Dev                                                                                     |                                         |                 |                 |                                         |            |              |
|                                                                                         | Total Units Under Construction or Built | 3,816           | 73              |                                         |            |              |
|                                                                                         | Approved Projects                       | Apartment Units | Townhouse Units | Total Approved Residential Units        | Population | %2031 target |
| Approved<br>Development<br>Applications                                                 | Liberty Maplecrete Phase 1 ("Cosmos")   | 1,162           | 0               |                                         | 5,566      | 23%          |
| Approved<br>evelopmen<br>pplication                                                     | Icona                                   | 1,633           | 16              | 2,811                                   |            |              |
| Ap<br>Jeve<br>App                                                                       |                                         |                 |                 | 2,011                                   |            |              |
|                                                                                         | Total Units                             | 2,795           | 16              |                                         |            |              |
| 벋                                                                                       | In-Progress Projects                    | Apartment Units | Townhouse Units | Total Residential Units In-Progress     | Population | %2031 target |
| s                                                                                       | Liberty Cement Plant                    | 935             | 0               |                                         | 13,224     | 56%          |
| elog                                                                                    | Expo City Tower 5                       | 554             | 0               |                                         |            |              |
| Dev                                                                                     | Quadreal Block 2                        | 574             | 419             |                                         |            |              |
| ted<br>F-I                                                                              | Quadreal Block 3                        | 1,800           | 0               |                                         |            |              |
| Formally Submitted Development<br>Applications In-Progress                              | SmartCentres East Block                 | 1,560           | 0               | 6,679                                   |            |              |
| Suk                                                                                     | Goldpark                                | 420             | 0               |                                         |            |              |
| ally                                                                                    | Zzen                                    | 417             | 0               |                                         |            |              |
| orm<br>A                                                                                |                                         |                 |                 |                                         |            |              |
| ш                                                                                       | Total Units                             | 6,260           | 419             |                                         |            |              |
| lly<br>ted<br>tive<br>ons                                                               | Inactive Projects                       | Apartment Units | Townhouse Units | Total Residential Unit Proposed         | Population | %2031 target |
| Formally Submitted but Inactive                                                         | Pandolfo                                | 3,300           | 0               |                                         | 6,534      | 28%          |
| For<br>Subr<br>but Ir<br>Applic                                                         |                                         |                 |                 | 3,300                                   |            |              |
| S<br>bu                                                                                 | Total Units                             | 3,300           | 0               |                                         |            |              |
| uo (                                                                                    | Proposed Projects                       | Apartment Units | Townhouse Units | Total Residential Unit Proposed         | Population | %2031 target |
| Pre-Application<br>(Proposed)<br>Projects                                               | 2851 Highway 7                          | 652             | 0               |                                         | 3,259      | 14%          |
|                                                                                         | Royal Centre, 3300 Highway 7            | 994             | 0               | 1,646                                   |            |              |
|                                                                                         |                                         |                 |                 |                                         |            |              |
| Φ.                                                                                      | Total Units                             | 1,646           | 0               |                                         |            |              |
| Total Units Approved, In-Progress, Proposed, Under Construction and Built 18,325 36,284 |                                         |                 |                 |                                         |            |              |
| Updated February 2                                                                      | 20, 2019                                |                 |                 |                                         |            |              |