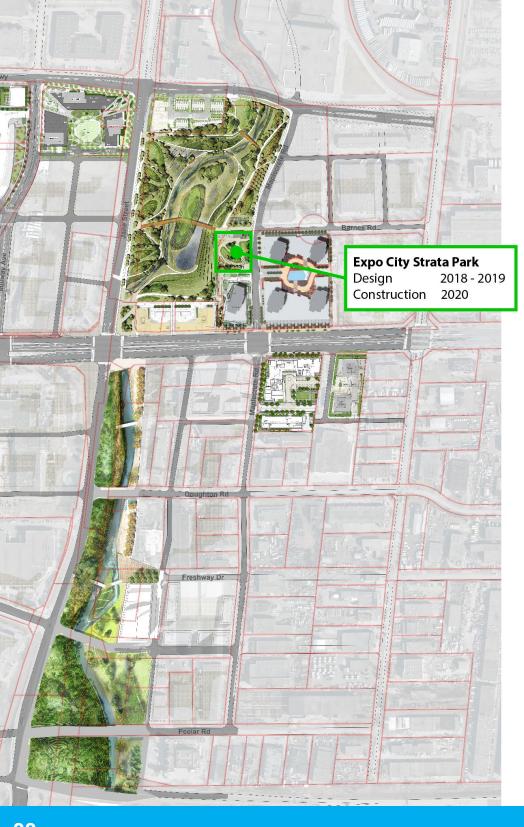

#### **EAST BLOCK**

1,560 residential units
3,089 new residents (estimated)
application in-progress

Rendering © SmartCentres

Rendering © RoyalCentre

Rendering © PlazaCorp

Rendering © Cortel Group

VMC Implementation and Priority Project Update