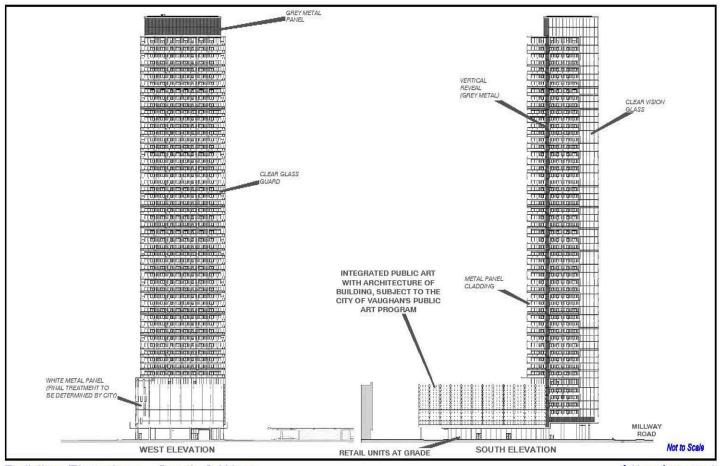

**Functional Element** 

**Activation and Animation** 

Building Elevations - South & West

LOCATION: Part of Lot 7, Concession 5

APPLICANT: VMC Residences III GP Inc. as a General Partner and on behalf of VMC Residences III Limited Partnership

N:\GIS\_Archive\Attachments\DP\ap.17.003stal.dwg

Attachment
FILES: OP.17.003,
Z.17.028 & DA.17.062
DATE:
May 8, 2018

#### Colour Perspective - South

INTEGRATED PUBLIC ART WITH ARCHITECTURE OF BUILDING,

SUBJECT TO THE CITY OF VAUGHAN'S PUBLIC ART PROGRAM

LOCATION: Part of Lot 7, Concession 5

APPLICANT: VMC Residences III GP Inc. as a General Partner and on behalf of VMC Residences III Limited Partnership

 $N:\GIS\_Archive\Attachments\OP\op.17.003etal.dwg$ 

Attachment

FILES: OP.17.003, Z.17.028 & DA.17.062 DATE: May 8, 2018

ARCHITECTURE OF BUILDING, SUBJECT TO THE CITY OF VAUGHAN'S PUBLIC ART PROGRAM

### Colour Perspective - South

INTEGRATED PUBLIC ART WITH

LOCATION:

Part of Lot 7, Concession 5

APPLICANT: VMC Residences III GP Inc. as a General Partner and on behalf of VMC Residences III Limited Partnership