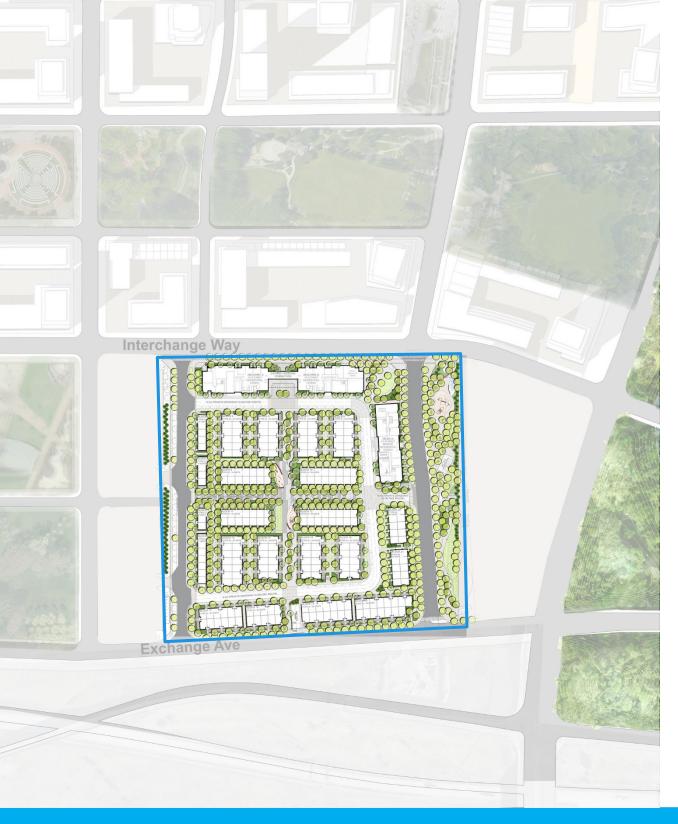

#### Vaughan Metropolitan Centre Residential Units - Under Construction/Built, Approved, In-Progress, and Proposed

| Developments that are Under<br>Construction or Built                                         | Under Construction or Built Projects    | Apartment Units | Townhouse Units | Total Units Under Construction or Built | Population | %2031 target |  |  |
|----------------------------------------------------------------------------------------------|-----------------------------------------|-----------------|-----------------|-----------------------------------------|------------|--------------|--|--|
|                                                                                              | Expo Tower 1                            | 353             | 0               |                                         | 7,700      | 32%          |  |  |
|                                                                                              | Expo Tower 2                            | 351             | 0               |                                         |            |              |  |  |
|                                                                                              | Expo Tower 3                            | 446             | 0               |                                         |            |              |  |  |
|                                                                                              | Expo Tower 4                            | 415             | 0               |                                         |            |              |  |  |
|                                                                                              | VMC Residences ("Transit City 1 and 2") | 1,110           | 11              | 3,889                                   |            |              |  |  |
|                                                                                              | Berkley Development ("The Met")         | 510             | 62              |                                         |            |              |  |  |
|                                                                                              | VMC Residences ("Transit City 3")       | 631             | 0               |                                         |            |              |  |  |
| Dev                                                                                          |                                         |                 |                 |                                         |            |              |  |  |
|                                                                                              | Total Units Under Construction or Built | 3,816           | 73              |                                         |            |              |  |  |
|                                                                                              | Approved Projects                       | Apartment Units | Townhouse Units | Total Approved Residential Units        | Population | %2031 target |  |  |
| Approved<br>Development<br>Applications                                                      | Liberty Maplecrete Phase 1 ("Cosmos")   | 1,162           | 0               |                                         | 5,566      | 23%          |  |  |
| Approved<br>evelopmer<br>pplication                                                          | Icona                                   | 1,633           | 16              | 2 944                                   |            |              |  |  |
| Ap<br>Jeve<br>Appl                                                                           |                                         |                 |                 | 2,811                                   |            |              |  |  |
|                                                                                              | Total Units                             | 2,795           | 16              |                                         |            |              |  |  |
| 벋                                                                                            | In-Progress Projects                    | Apartment Units | Townhouse Units | Total Residential Units In-Progress     | Population | %2031 target |  |  |
| Formally Submitted Development<br>Applications In-Progress                                   | Liberty Cement Plant                    | 935             | 0               |                                         | 13,224     | 56%          |  |  |
| elop                                                                                         | Expo City Tower 5                       | 554             | 0               |                                         |            |              |  |  |
| Dev                                                                                          | Quadreal Block 2                        | 574             | 419             |                                         |            |              |  |  |
| ed I                                                                                         | Quadreal Block 3                        | 1,800           | 0               |                                         |            |              |  |  |
| mitt                                                                                         | SmartCentres East Block                 | 1,560           | 0               | 6,679                                   |            |              |  |  |
| nally Submitted Developn<br>Applications In-Progress                                         | Goldpark                                | 420             | 0               |                                         |            |              |  |  |
| ally                                                                                         | Zzen                                    | 417             | 0               |                                         |            |              |  |  |
| orm<br>A                                                                                     |                                         |                 |                 |                                         |            |              |  |  |
| ŭ                                                                                            | Total Units                             | 6,260           | 419             |                                         |            |              |  |  |
| od ve                                                                                        | Inactive Projects                       | Apartment Units | Townhouse Units | Total Residential Unit Proposed         | Population | %2031 target |  |  |
| Formally<br>Submitted<br>but Inactive<br>Applications                                        | Pandolfo                                | 3,300           | 0               |                                         | 6,534      | 28%          |  |  |
| Forma<br>Submi<br>but Ina<br>Applica                                                         |                                         |                 |                 | 3,300                                   |            |              |  |  |
| S bu                                                                                         | Total Units                             | 3,300           | 0               |                                         |            |              |  |  |
| <u>=</u>                                                                                     | Proposed Projects                       | Apartment Units | Townhouse Units | Total Residential Unit Proposed         | Population | %2031 target |  |  |
| Pre-Application<br>(Proposed)<br>Projects                                                    | 2851 Highway 7                          | 652             | 0               |                                         | 3,259      | 14%          |  |  |
|                                                                                              | Royal Centre, 3300 Highway 7            | 994             | 0               | 1,646                                   |            |              |  |  |
|                                                                                              |                                         |                 |                 | 1,040                                   |            |              |  |  |
| Ţ                                                                                            | Total Units                             | 1,646           | 0               |                                         |            |              |  |  |
| Total Units Approved, In-Progress, Proposed, Under Construction and Built 18,325 36,284 153% |                                         |                 |                 |                                         |            |              |  |  |
| Updated February 20, 2019                                                                    |                                         |                 |                 |                                         |            |              |  |  |

#### Vaughan Metropolitan Centre Residential Units - Under Construction/Built, Approved, In-Progress, and Proposed

|                                                                                         | Under Construction or Built Projects    | Apartment Units | Townhouse Units | Total Units Under Construction or Built | Population | %2031 target |
|-----------------------------------------------------------------------------------------|-----------------------------------------|-----------------|-----------------|-----------------------------------------|------------|--------------|
| Developments that are Under<br>Construction or Built                                    | Expo Tower 1                            | 353             | 0               |                                         | 7,700      | 32%          |
|                                                                                         | Expo Tower 2                            | 351             | 0               |                                         |            |              |
|                                                                                         | Expo Tower 3                            | 446             | 0               |                                         |            |              |
|                                                                                         | Expo Tower 4                            | 415             | 0               |                                         |            |              |
|                                                                                         | VMC Residences ("Transit City 1 and 2") | 1,110           | 11              | 3,889                                   |            |              |
|                                                                                         | Berkley Development ("The Met")         | 510             | 62              |                                         |            |              |
|                                                                                         | VMC Residences ("Transit City 3")       | 631             | 0               |                                         |            |              |
| Dev                                                                                     |                                         |                 |                 |                                         |            |              |
|                                                                                         | Total Units Under Construction or Built | 3,816           | 73              |                                         |            |              |
|                                                                                         | Approved Projects                       | Apartment Units | Townhouse Units | Total Approved Residential Units        | Population | %2031 target |
| Approved<br>Development<br>Applications                                                 | Liberty Maplecrete Phase 1 ("Cosmos")   | 1,162           | 0               |                                         | 5,566      | 23%          |
| Approved<br>evelopmen<br>pplication                                                     | Icona                                   | 1,633           | 16              | 2,811                                   |            |              |
| Ap<br>Jeve<br>App                                                                       |                                         |                 |                 | 2,011                                   |            |              |
|                                                                                         | Total Units                             | 2,795           | 16              |                                         |            |              |
| 벋                                                                                       | In-Progress Projects                    | Apartment Units | Townhouse Units | Total Residential Units In-Progress     | Population | %2031 target |
| s                                                                                       | Liberty Cement Plant                    | 935             | 0               |                                         | 13,224     | 56%          |
| elog                                                                                    | Expo City Tower 5                       | 554             | 0               |                                         |            |              |
| Dev                                                                                     | Quadreal Block 2                        | 574             | 419             |                                         |            |              |
| ted<br>F-I                                                                              | Quadreal Block 3                        | 1,800           | 0               |                                         |            |              |
| Formally Submitted Development<br>Applications In-Progress                              | SmartCentres East Block                 | 1,560           | 0               | 6,679                                   |            |              |
| Suk                                                                                     | Goldpark                                | 420             | 0               |                                         |            |              |
| ally                                                                                    | Zzen                                    | 417             | 0               |                                         |            |              |
| orm<br>A                                                                                |                                         |                 |                 |                                         |            |              |
| ш                                                                                       | Total Units                             | 6,260           | 419             |                                         |            |              |
| lly<br>ted<br>tive<br>ons                                                               | Inactive Projects                       | Apartment Units | Townhouse Units | Total Residential Unit Proposed         | Population | %2031 target |
| Formally Submitted but Inactive                                                         | Pandolfo                                | 3,300           | 0               |                                         | 6,534      | 28%          |
| For<br>Subr<br>but Ir<br>Applic                                                         |                                         |                 |                 | 3,300                                   |            |              |
| S<br>bu                                                                                 | Total Units                             | 3,300           | 0               |                                         |            |              |
| uo (                                                                                    | Proposed Projects                       | Apartment Units | Townhouse Units | Total Residential Unit Proposed         | Population | %2031 target |
| Pre-Application<br>(Proposed)<br>Projects                                               | 2851 Highway 7                          | 652             | 0               |                                         | 3,259      | 14%          |
|                                                                                         | Royal Centre, 3300 Highway 7            | 994             | 0               | 1,646                                   |            |              |
|                                                                                         |                                         |                 |                 |                                         |            |              |
| Φ.                                                                                      | Total Units                             | 1,646           | 0               |                                         |            |              |
| Total Units Approved, In-Progress, Proposed, Under Construction and Built 18,325 36,284 |                                         |                 |                 |                                         |            |              |
| Updated February 2                                                                      | 20, 2019                                |                 |                 |                                         |            |              |