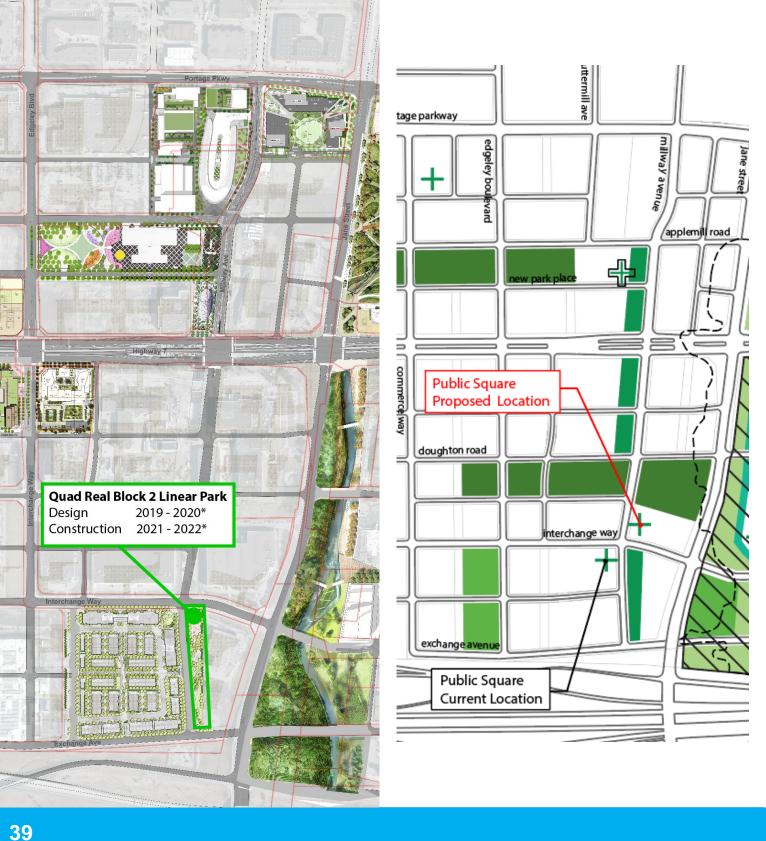

| m²     | f <sup>2</sup> | %2031 target |
| Proposed<br>Office                                | Royal Centre, 3300 Highway 7 | 31,670 | 340,904        | 23%          |
| Pro<br>O                                          | Total                        | 31,670 | 340,904        | 23%          |
| Total Area Approved, Under Construction and Built |                              | 81,723 | 879,676        | 59%          |

# Office Development















#### **EAST BLOCK**

1,560 residential units
3,089 new residents (estimated)
application in-progress

Rendering © SmartCentres







Rendering © RoyalCentre





Rendering © PlazaCorp











Rendering © Cortel Group





















VMC Implementation and Priority Project Update





















































# VMC Transit City Public Art Program Update







## 1 Vaughan Metropolitan Centre

Public Art in the VMC is addressed in a separate document: the VMC Culture & Public Art Framework

2021



#### Roles for Public Art

**Placemaking** 

**Gateway Marker** 

Landmark

Memorial

**Local Focal Point** 

Wayfinding

Interpretation

**Functional Element** 

**Activation and Animation** 



Building Elevations - South & West

LOCATION: Part of Lot 7, Concession 5

APPLICANT: VMC Residences III GP Inc. as a General Partner and on behalf of VMC Residences III Limited Partnership

N:\GIS\_Archive\Attachments\DP\ap.17.003stal.dwg



Attachment
FILES: OP.17.003,
Z.17.028 & DA.17.062
DATE:
May 8, 2018

#### Colour Perspective - South

INTEGRATED PUBLIC ART WITH ARCHITECTURE OF BUILDING,