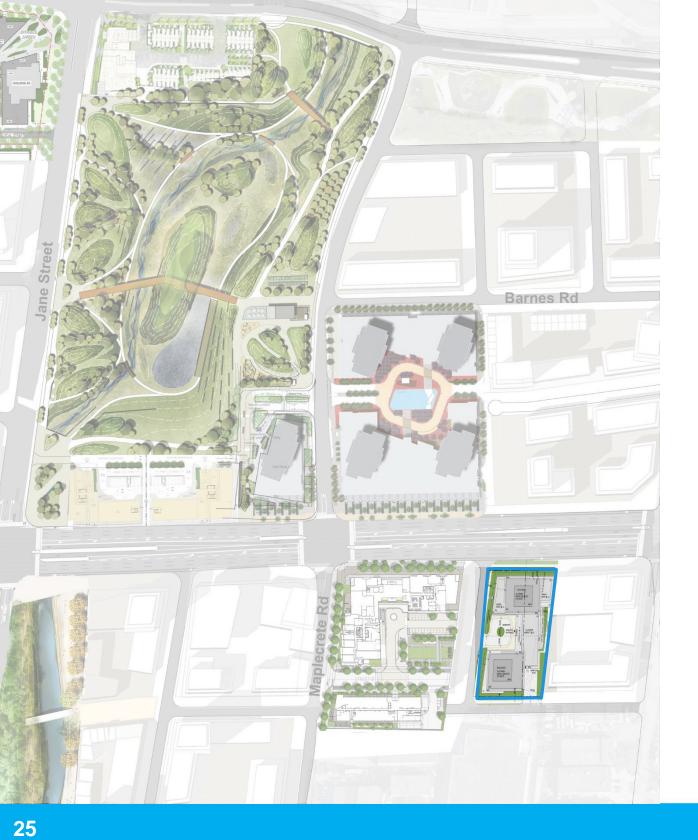

# Residential Development

#### Vaughan Metropolitan Centre Residential Units - Under Construction/Built, Approved, In-Progress, and Proposed

|                                                                                         | Under Construction or Built Projects    | Apartment Units | Townhouse Units | Total Units Under Construction or Built | Population | %2031 target |
|-----------------------------------------------------------------------------------------|-----------------------------------------|-----------------|-----------------|-----------------------------------------|------------|--------------|
| Developments that are Under<br>Construction or Built                                    | Expo Tower 1                            | 353             | 0               |                                         | 7,700      | 32%          |
|                                                                                         | Expo Tower 2                            | 351             | 0               |                                         |            |              |
|                                                                                         | Expo Tower 3                            | 446             | 0               |                                         |            |              |
|                                                                                         | Expo Tower 4                            | 415             | 0               |                                         |            |              |
|                                                                                         | VMC Residences ("Transit City 1 and 2") | 1,110           | 11              | 3,889                                   |            |              |
|                                                                                         | Berkley Development ("The Met")         | 510             | 62              |                                         |            |              |
|                                                                                         | VMC Residences ("Transit City 3")       | 631             | 0               |                                         |            |              |
| Dev                                                                                     |                                         |                 |                 |                                         |            |              |
|                                                                                         | Total Units Under Construction or Built | 3,816           | 73              |                                         |            |              |
|                                                                                         | Approved Projects                       | Apartment Units | Townhouse Units | Total Approved Residential Units        | Population | %2031 target |
| Approved<br>Development<br>Applications                                                 | Liberty Maplecrete Phase 1 ("Cosmos")   | 1,162           | 0               |                                         | 5,566      | 23%          |
| Approved<br>evelopmen<br>pplication                                                     | Icona                                   | 1,633           | 16              | 2,811                                   |            |              |
| Ap<br>Jeve<br>App                                                                       |                                         |                 |                 | 2,011                                   |            |              |
|                                                                                         | Total Units                             | 2,795           | 16              |                                         |            |              |
| 벋                                                                                       | In-Progress Projects                    | Apartment Units | Townhouse Units | Total Residential Units In-Progress     | Population | %2031 target |
| s                                                                                       | Liberty Cement Plant                    | 935             | 0               |                                         | 13,224     | 56%          |
| elog                                                                                    | Expo City Tower 5                       | 554             | 0               |                                         |            |              |
| Dev                                                                                     | Quadreal Block 2                        | 574             | 419             |                                         |            |              |
| ted<br>F-I                                                                              | Quadreal Block 3                        | 1,800           | 0               |                                         |            |              |
| Formally Submitted Development<br>Applications In-Progress                              | SmartCentres East Block                 | 1,560           | 0               | 6,679                                   |            |              |
| Suk                                                                                     | Goldpark                                | 420             | 0               |                                         |            |              |
| ally                                                                                    | Zzen                                    | 417             | 0               |                                         |            |              |
| orm<br>A                                                                                |                                         |                 |                 |                                         |            |              |
| ш                                                                                       | Total Units                             | 6,260           | 419             |                                         |            |              |
| lly<br>ted<br>tive<br>ons                                                               | Inactive Projects                       | Apartment Units | Townhouse Units | Total Residential Unit Proposed         | Population | %2031 target |
| Formally Submitted but Inactive                                                         | Pandolfo                                | 3,300           | 0               |                                         | 6,534      | 28%          |
| For<br>Subr<br>but Ir<br>Applic                                                         |                                         |                 |                 | 3,300                                   |            |              |
| S<br>bu                                                                                 | Total Units                             | 3,300           | 0               |                                         |            |              |
| uo (                                                                                    | Proposed Projects                       | Apartment Units | Townhouse Units | Total Residential Unit Proposed         | Population | %2031 target |
| Pre-Application<br>(Proposed)<br>Projects                                               | 2851 Highway 7                          | 652             | 0               |                                         | 3,259      | 14%          |
|                                                                                         | Royal Centre, 3300 Highway 7            | 994             | 0               | 1,646                                   |            |              |
|                                                                                         |                                         |                 |                 |                                         |            |              |
| Φ.                                                                                      | Total Units                             | 1,646           | 0               |                                         |            |              |
| Total Units Approved, In-Progress, Proposed, Under Construction and Built 18,325 36,284 |                                         |                 |                 |                                         |            |              |
| Updated February 2                                                                      | 20, 2019                                |                 |                 |                                         |            |              |