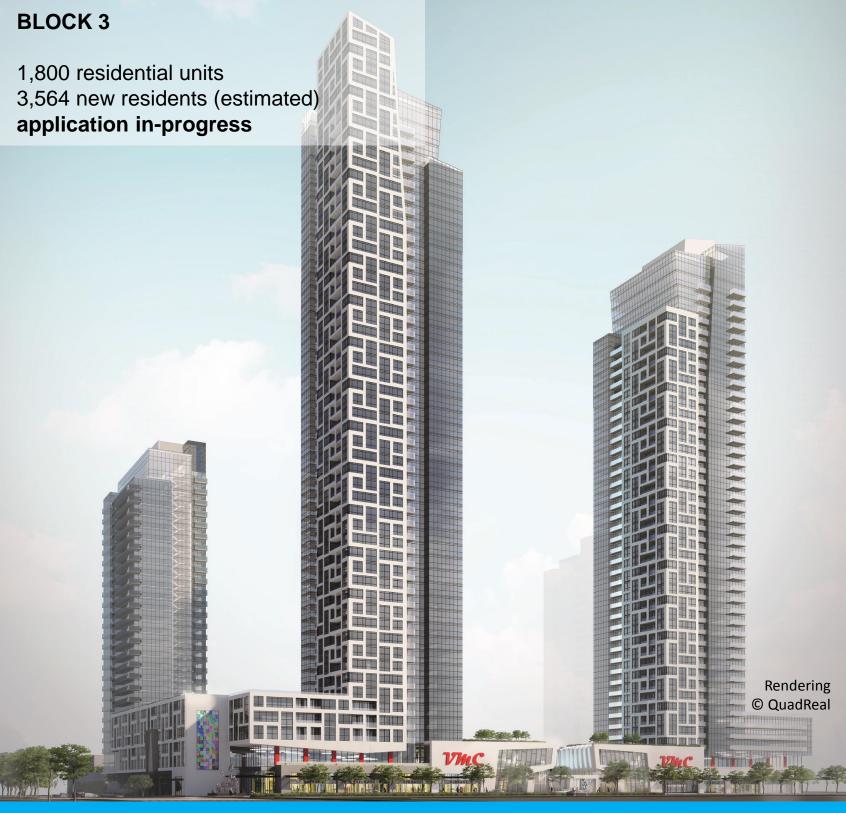

#### Vaughan Metropolitan Centre Residential Units - Under Construction/Built, Approved, In-Progress, and Proposed

| Developments that are Under<br>Construction or Built                                         | Under Construction or Built Projects    | Apartment Units | Townhouse Units | Total Units Under Construction or Built | Population | %2031 target |  |  |
|----------------------------------------------------------------------------------------------|-----------------------------------------|-----------------|-----------------|-----------------------------------------|------------|--------------|--|--|
|                                                                                              | Expo Tower 1                            | 353             | 0               |                                         | 7,700      | 32%          |  |  |
|                                                                                              | Expo Tower 2                            | 351             | 0               |                                         |            |              |  |  |
|                                                                                              | Expo Tower 3                            | 446             | 0               |                                         |            |              |  |  |
|                                                                                              | Expo Tower 4                            | 415             | 0               |                                         |            |              |  |  |
|                                                                                              | VMC Residences ("Transit City 1 and 2") | 1,110           | 11              | 3,889                                   |            |              |  |  |
|                                                                                              | Berkley Development ("The Met")         | 510             | 62              |                                         |            |              |  |  |
|                                                                                              | VMC Residences ("Transit City 3")       | 631             | 0               |                                         |            |              |  |  |
| Dev                                                                                          |                                         |                 |                 |                                         |            |              |  |  |
|                                                                                              | Total Units Under Construction or Built | 3,816           | 73              |                                         |            |              |  |  |
|                                                                                              | Approved Projects                       | Apartment Units | Townhouse Units | Total Approved Residential Units        | Population | %2031 target |  |  |
| Approved<br>Development<br>Applications                                                      | Liberty Maplecrete Phase 1 ("Cosmos")   | 1,162           | 0               |                                         | 5,566      | 23%          |  |  |
| Approved<br>evelopmer<br>pplication                                                          | Icona                                   | 1,633           | 16              | 2 944                                   |            |              |  |  |
| Ap<br>Jeve<br>Appl                                                                           |                                         |                 |                 | 2,811                                   |            |              |  |  |
|                                                                                              | Total Units                             | 2,795           | 16              |                                         |            |              |  |  |
| 벋                                                                                            | In-Progress Projects                    | Apartment Units | Townhouse Units | Total Residential Units In-Progress     | Population | %2031 target |  |  |
| Formally Submitted Development<br>Applications In-Progress                                   | Liberty Cement Plant                    | 935             | 0               |                                         | 13,224     | 56%          |  |  |
| elop                                                                                         | Expo City Tower 5                       | 554             | 0               |                                         |            |              |  |  |
| Dev                                                                                          | Quadreal Block 2                        | 574             | 419             |                                         |            |              |  |  |
| ed I                                                                                         | Quadreal Block 3                        | 1,800           | 0               |                                         |            |              |  |  |
| mitt                                                                                         | SmartCentres East Block                 | 1,560           | 0               | 6,679                                   |            |              |  |  |
| nally Submitted Developn<br>Applications In-Progress                                         | Goldpark                                | 420             | 0               |                                         |            |              |  |  |
| ally                                                                                         | Zzen                                    | 417             | 0               |                                         |            |              |  |  |
| orm<br>A                                                                                     |                                         |                 |                 |                                         |            |              |  |  |
| ŭ                                                                                            | Total Units                             | 6,260           | 419             |                                         |            |              |  |  |
| od ve                                                                                        | Inactive Projects                       | Apartment Units | Townhouse Units | Total Residential Unit Proposed         | Population | %2031 target |  |  |
| Formally<br>Submitted<br>but Inactive<br>Applications                                        | Pandolfo                                | 3,300           | 0               |                                         | 6,534      | 28%          |  |  |
| Forma<br>Submi<br>but Ina<br>Applica                                                         |                                         |                 |                 | 3,300                                   |            |              |  |  |
| S bu                                                                                         | Total Units                             | 3,300           | 0               |                                         |            |              |  |  |
| <u>=</u>                                                                                     | Proposed Projects                       | Apartment Units | Townhouse Units | Total Residential Unit Proposed         | Population | %2031 target |  |  |
| Pre-Application<br>(Proposed)<br>Projects                                                    | 2851 Highway 7                          | 652             | 0               |                                         | 3,259      | 14%          |  |  |
|                                                                                              | Royal Centre, 3300 Highway 7            | 994             | 0               | 1,646                                   |            |              |  |  |
|                                                                                              |                                         |                 |                 | 1,040                                   |            |              |  |  |
| Ţ                                                                                            | Total Units                             | 1,646           | 0               |                                         |            |              |  |  |
| Total Units Approved, In-Progress, Proposed, Under Construction and Built 18,325 36,284 153% |                                         |                 |                 |                                         |            |              |  |  |
| Updated February 20, 2019                                                                    |                                         |                 |                 |                                         |            |              |  |  |

#### Vaughan Metropolitan Centre Residential Units - Under Construction/Built, Approved, In-Progress, and Proposed

|                                                                                         | Under Construction or Built Projects    | Apartment Units | Townhouse Units | Total Units Under Construction or Built | Population | %2031 target |
|-----------------------------------------------------------------------------------------|-----------------------------------------|-----------------|-----------------|-----------------------------------------|------------|--------------|
| Developments that are Under<br>Construction or Built                                    | Expo Tower 1                            | 353             | 0               |                                         | 7,700      | 32%          |
|                                                                                         | Expo Tower 2                            | 351             | 0               |                                         |            |              |
|                                                                                         | Expo Tower 3                            | 446             | 0               |                                         |            |              |
|                                                                                         | Expo Tower 4                            | 415             | 0               |                                         |            |              |
|                                                                                         | VMC Residences ("Transit City 1 and 2") | 1,110           | 11              | 3,889                                   |            |              |
|                                                                                         | Berkley Development ("The Met")         | 510             | 62              |                                         |            |              |
|                                                                                         | VMC Residences ("Transit City 3")       | 631             | 0               |                                         |            |              |
| Dev                                                                                     |                                         |                 |                 |                                         |            |              |
|                                                                                         | Total Units Under Construction or Built | 3,816           | 73              |                                         |            |              |
|                                                                                         | Approved Projects                       | Apartment Units | Townhouse Units | Total Approved Residential Units        | Population | %2031 target |
| Approved<br>Development<br>Applications                                                 | Liberty Maplecrete Phase 1 ("Cosmos")   | 1,162           | 0               |                                         | 5,566      | 23%          |
| Approved<br>evelopmen<br>pplication                                                     | Icona                                   | 1,633           | 16              | 2,811                                   |            |              |
| Ap<br>Jeve<br>App                                                                       |                                         |                 |                 | 2,011                                   |            |              |
|                                                                                         | Total Units                             | 2,795           | 16              |                                         |            |              |
| 벋                                                                                       | In-Progress Projects                    | Apartment Units | Townhouse Units | Total Residential Units In-Progress     | Population | %2031 target |
| s                                                                                       | Liberty Cement Plant                    | 935             | 0               |                                         | 13,224     | 56%          |
| elog                                                                                    | Expo City Tower 5                       | 554             | 0               |                                         |            |              |
| Dev                                                                                     | Quadreal Block 2                        | 574             | 419             |                                         |            |              |
| ted<br>F-I                                                                              | Quadreal Block 3                        | 1,800           | 0               |                                         |            |              |
| Formally Submitted Development<br>Applications In-Progress                              | SmartCentres East Block                 | 1,560           | 0               | 6,679                                   |            |              |
| Suk                                                                                     | Goldpark                                | 420             | 0               |                                         |            |              |
| ally                                                                                    | Zzen                                    | 417             | 0               |                                         |            |              |
| orm<br>A                                                                                |                                         |                 |                 |                                         |            |              |
| ш                                                                                       | Total Units                             | 6,260           | 419             |                                         |            |              |
| lly<br>ted<br>tive<br>ons                                                               | Inactive Projects                       | Apartment Units | Townhouse Units | Total Residential Unit Proposed         | Population | %2031 target |
| Formally Submitted but Inactive                                                         | Pandolfo                                | 3,300           | 0               |                                         | 6,534      | 28%          |
| For<br>Subr<br>but Ir<br>Applic                                                         |                                         |                 |                 | 3,300                                   |            |              |
| S<br>bu                                                                                 | Total Units                             | 3,300           | 0               |                                         |            |              |
| uo (                                                                                    | Proposed Projects                       | Apartment Units | Townhouse Units | Total Residential Unit Proposed         | Population | %2031 target |
| Pre-Application<br>(Proposed)<br>Projects                                               | 2851 Highway 7                          | 652             | 0               |                                         | 3,259      | 14%          |
|                                                                                         | Royal Centre, 3300 Highway 7            | 994             | 0               | 1,646                                   |            |              |
|                                                                                         |                                         |                 |                 |                                         |            |              |
| Φ.                                                                                      | Total Units                             | 1,646           | 0               |                                         |            |              |
| Total Units Approved, In-Progress, Proposed, Under Construction and Built 18,325 36,284 |                                         |                 |                 |                                         |            |              |
| Updated February 2                                                                      | 20, 2019                                |                 |                 |                                         |            |              |