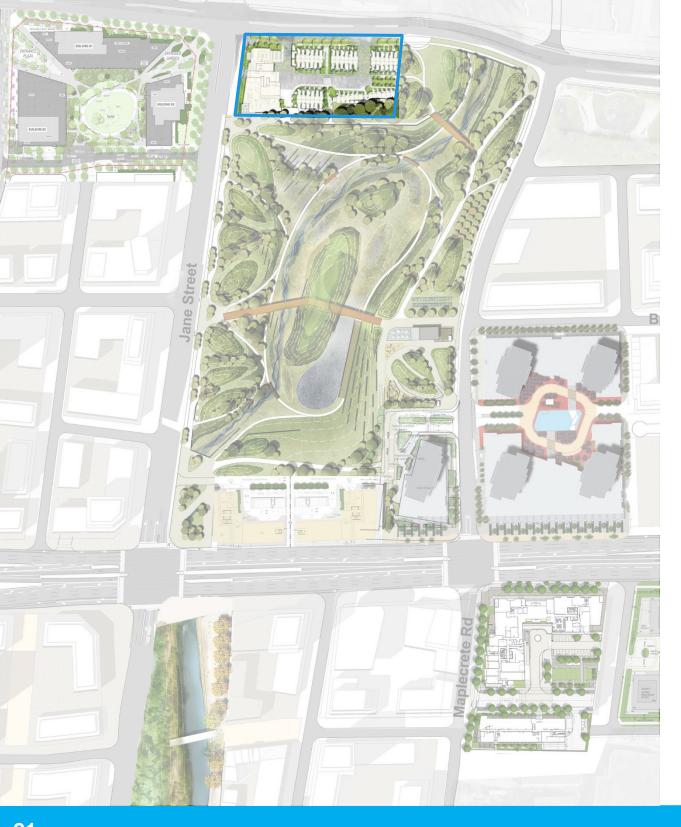

| Total                        | 13,549 | 145,840        | 10%          |
| e<br>e                                            | Project                      | m²     | f <sup>2</sup> | %2031 target |
| Proposed<br>Office                                | Royal Centre, 3300 Highway 7 | 31,670 | 340,904        | 23%          |
| Pro<br>O                                          | Total                        | 31,670 | 340,904        | 23%          |
| Total Area Approved, Under Construction and Built |                              | 81,723 | 879,676        | 59%          |

# Office Development















#### **EAST BLOCK**

1,560 residential units
3,089 new residents (estimated)
application in-progress

Rendering © SmartCentres







Rendering © RoyalCentre





Rendering © PlazaCorp











Rendering © Cortel Group





















VMC Implementation and Priority Project Update





















































# VMC Transit City Public Art Program Update







## 1 Vaughan Metropolitan Centre

Public Art in the VMC is addressed in a separate document: the VMC Culture & Public Art Framework

2021



#### Roles for Public Art

**Placemaking** 

**Gateway Marker** 

Landmark

Memorial

**Local Focal Point** 

Wayfinding

Interpretation

**Functional Element** 

**Activation and Animation** 



Building Elevations - South & West

LOCATION: Part of Lot 7, Concession 5

APPLICANT: VMC Residences III GP Inc. as a General Partner and on behalf of VMC Residences III Limited Partnership

N:\GIS\_Archive\Attachments\DP\ap.17.