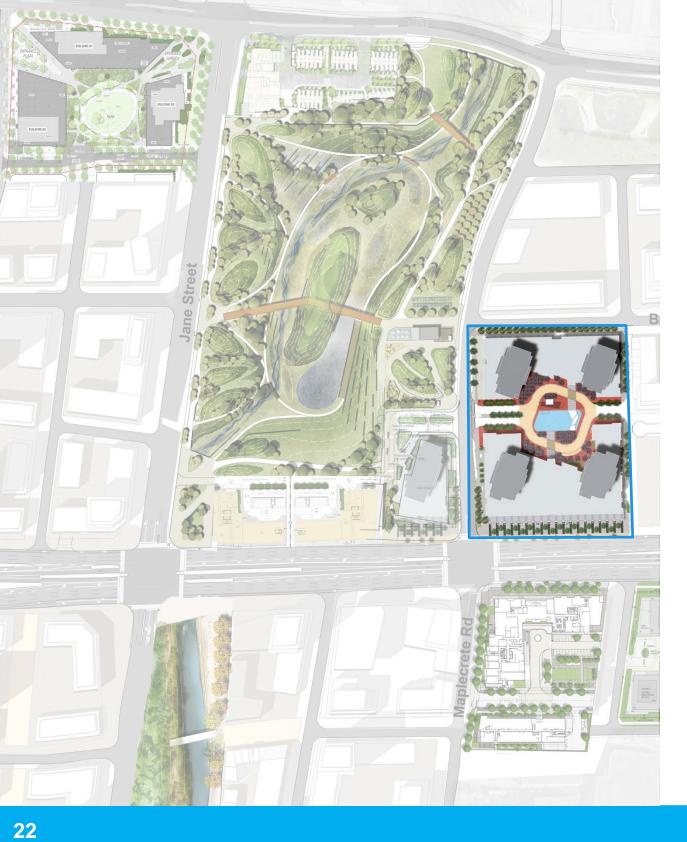

#### Vaughan Metropolitan Centre Residential Units - Under Construction/Built, Approved, In-Progress, and Proposed

| Developments that are Under<br>Construction or Built                                         | Under Construction or Built Projects    | Apartment Units | Townhouse Units | Total Units Under Construction or Built | Population | %2031 target |  |  |
|----------------------------------------------------------------------------------------------|-----------------------------------------|-----------------|-----------------|-----------------------------------------|------------|--------------|--|--|
|                                                                                              | Expo Tower 1                            | 353             | 0               |                                         | 7,700      | 32%          |  |  |
|                                                                                              | Expo Tower 2                            | 351             | 0               |                                         |            |              |  |  |
|                                                                                              | Expo Tower 3                            | 446             | 0               |                                         |            |              |  |  |
|                                                                                              | Expo Tower 4                            | 415             | 0               |                                         |            |              |  |  |
|                                                                                              | VMC Residences ("Transit City 1 and 2") | 1,110           | 11              | 3,889                                   |            |              |  |  |
|                                                                                              | Berkley Development ("The Met")         | 510             | 62              |                                         |            |              |  |  |
|                                                                                              | VMC Residences ("Transit City 3")       | 631             | 0               |                                         |            |              |  |  |
| Dev                                                                                          |                                         |                 |                 |                                         |            |              |  |  |
|                                                                                              | Total Units Under Construction or Built | 3,816           | 73              |                                         |            |              |  |  |
|                                                                                              | Approved Projects                       | Apartment Units | Townhouse Units | Total Approved Residential Units        | Population | %2031 target |  |  |
| Approved<br>Development<br>Applications                                                      | Liberty Maplecrete Phase 1 ("Cosmos")   | 1,162           | 0               |                                         | 5,566      | 23%          |  |  |
| Approved<br>evelopmer<br>pplication                                                          | Icona                                   | 1,633           | 16              | 2 944                                   |            |              |  |  |
| Ap<br>Jeve<br>Appl                                                                           |                                         |                 |                 | 2,811                                   |            |              |  |  |
|                                                                                              | Total Units                             | 2,795           | 16              |                                         |            |              |  |  |
| 벋                                                                                            | In-Progress Projects                    | Apartment Units | Townhouse Units | Total Residential Units In-Progress     | Population | %2031 target |  |  |
| Formally Submitted Development<br>Applications In-Progress                                   | Liberty Cement Plant                    | 935             | 0               |                                         | 13,224     | 56%          |  |  |
| elop                                                                                         | Expo City Tower 5                       | 554             | 0               |                                         |            |              |  |  |
| Dev                                                                                          | Quadreal Block 2                        | 574             | 419             |                                         |            |              |  |  |
| ed I                                                                                         | Quadreal Block 3                        | 1,800           | 0               |                                         |            |              |  |  |
| mitt                                                                                         | SmartCentres East Block                 | 1,560           | 0               | 6,679                                   |            |              |  |  |
| nally Submitted Developn<br>Applications In-Progress                                         | Goldpark                                | 420             | 0               |                                         |            |              |  |  |
| ally                                                                                         | Zzen                                    | 417             | 0               |                                         |            |              |  |  |
| orm<br>A                                                                                     |                                         |                 |                 |                                         |            |              |  |  |
| ŭ                                                                                            | Total Units                             | 6,260           | 419             |                                         |            |              |  |  |
| od ve                                                                                        | Inactive Projects                       | Apartment Units | Townhouse Units | Total Residential Unit Proposed         | Population | %2031 target |  |  |
| Formally<br>Submitted<br>but Inactive<br>Applications                                        | Pandolfo                                | 3,300           | 0               |                                         | 6,534      | 28%          |  |  |
| Forma<br>Submi<br>but Ina<br>Applica                                                         |                                         |                 |                 | 3,300                                   |            |              |  |  |
| S bu                                                                                         | Total Units                             | 3,300           | 0               |                                         |            |              |  |  |
| <u>=</u>                                                                                     | Proposed Projects                       | Apartment Units | Townhouse Units | Total Residential Unit Proposed         | Population | %2031 target |  |  |
| Pre-Application<br>(Proposed)<br>Projects                                                    | 2851 Highway 7                          | 652             | 0               |                                         | 3,259      | 14%          |  |  |
|                                                                                              | Royal Centre, 3300 Highway 7            | 994             | 0               | 1,646                                   |            |              |  |  |
|                                                                                              |                                         |                 |                 | 1,040                                   |            |              |  |  |
| Ţ                                                                                            | Total Units                             | 1,646           | 0               |                                         |            |              |  |  |
| Total Units Approved, In-Progress, Proposed, Under Construction and Built 18,325 36,284 153% |                                         |                 |                 |                                         |            |              |  |  |
| Updated February 20, 2019                                                                    |                                         |                 |                 |                                         |            |              |  |  |

#### Vaughan Metropolitan Centre Residential Units - Under Construction/Built, Approved, In-Progress, and Proposed

|                                                                                         | Under Construction or Built Projects    | Apartment Units | Townhouse Units | Total Units Under Construction or Built | Population | %2031 target |
|-----------------------------------------------------------------------------------------|-----------------------------------------|-----------------|-----------------|-----------------------------------------|------------|--------------|
| Developments that are Under<br>Construction or Built                                    | Expo Tower 1                            | 353             | 0               |                                         | 7,700      | 32%          |
|                                                                                         | Expo Tower 2                            | 351             | 0               |                                         |            |              |
|                                                                                         | Expo Tower 3                            | 446             | 0               |                                         |            |              |
|                                                                                         | Expo Tower 4                            | 415             | 0               |                                         |            |              |
|                                                                                         | VMC Residences ("Transit City 1 and 2") | 1,110           | 11              | 3,889                                   |            |              |
|                                                                                         | Berkley Development ("The Met")         | 510             | 62              |                                         |            |              |
|                                                                                         | VMC Residences ("Transit City 3")       | 631             | 0               |                                         |            |              |
| Dev                                                                                     |                                         |                 |                 |                                         |            |              |
|                                                                                         | Total Units Under Construction or Built | 3,816           | 73              |                                         |            |              |
|                                                                                         | Approved Projects                       | Apartment Units | Townhouse Units | Total Approved Residential Units        | Population | %2031 target |
| Approved<br>Development<br>Applications                                                 | Liberty Maplecrete Phase 1 ("Cosmos")   | 1,162           | 0               |                                         | 5,566      | 23%          |
| Approved<br>evelopmen<br>pplication                                                     | Icona                                   | 1,633           | 16              | 2,811                                   |            |              |
| Ap<br>Jeve<br>App                                                                       |                                         |                 |                 | 2,011                                   |            |              |
|                                                                                         | Total Units                             | 2,795           | 16              |                                         |            |              |
| 벋                                                                                       | In-Progress Projects                    | Apartment Units | Townhouse Units | Total Residential Units In-Progress     | Population | %2031 target |
| s                                                                                       | Liberty Cement Plant                    | 935             | 0               |                                         | 13,224     | 56%          |
| elog                                                                                    | Expo City Tower 5                       | 554             | 0               |                                         |            |              |
| Dev                                                                                     | Quadreal Block 2                        | 574             | 419             |                                         |            |              |
| ted<br>F-I                                                                              | Quadreal Block 3                        | 1,800           | 0               |                                         |            |              |
| Formally Submitted Development<br>Applications In-Progress                              | SmartCentres East Block                 | 1,560           | 0               | 6,679                                   |            |              |
| Suk                                                                                     | Goldpark                                | 420             | 0               |                                         |            |              |
| ally                                                                                    | Zzen                                    | 417             | 0               |                                         |            |              |
| orm<br>A                                                                                |                                         |                 |                 |                                         |            |              |
| ш                                                                                       | Total Units                             | 6,260           | 419             |                                         |            |              |
| lly<br>ted<br>tive<br>ons                                                               | Inactive Projects                       | Apartment Units | Townhouse Units | Total Residential Unit Proposed         | Population | %2031 target |
| Formally Submitted but Inactive                                                         | Pandolfo                                | 3,300           | 0               |                                         | 6,534      | 28%          |
| For<br>Subr<br>but Ir<br>Applic                                                         |                                         |                 |                 | 3,300                                   |            |              |
| S<br>bu                                                                                 | Total Units                             | 3,300           | 0               |                                         |            |              |
| uo (                                                                                    | Proposed Projects                       | Apartment Units | Townhouse Units | Total Residential Unit Proposed         | Population | %2031 target |
| Pre-Application<br>(Proposed)<br>Projects                                               | 2851 Highway 7                          | 652             | 0               |                                         | 3,259      | 14%          |
|                                                                                         | Royal Centre, 3300 Highway 7            | 994             | 0               | 1,646                                   |            |              |
|                                                                                         |                                         |                 |                 |                                         |            |              |
| Φ.                                                                                      | Total Units                             | 1,646           | 0               |                                         |            |              |
| Total Units Approved, In-Progress, Proposed, Under Construction and Built 18,325 36,284 |                                         |                 |                 |                                         |            |              |
| Updated February 2                                                                      | 20, 2019                                |                 |                 |                                         |            |              |