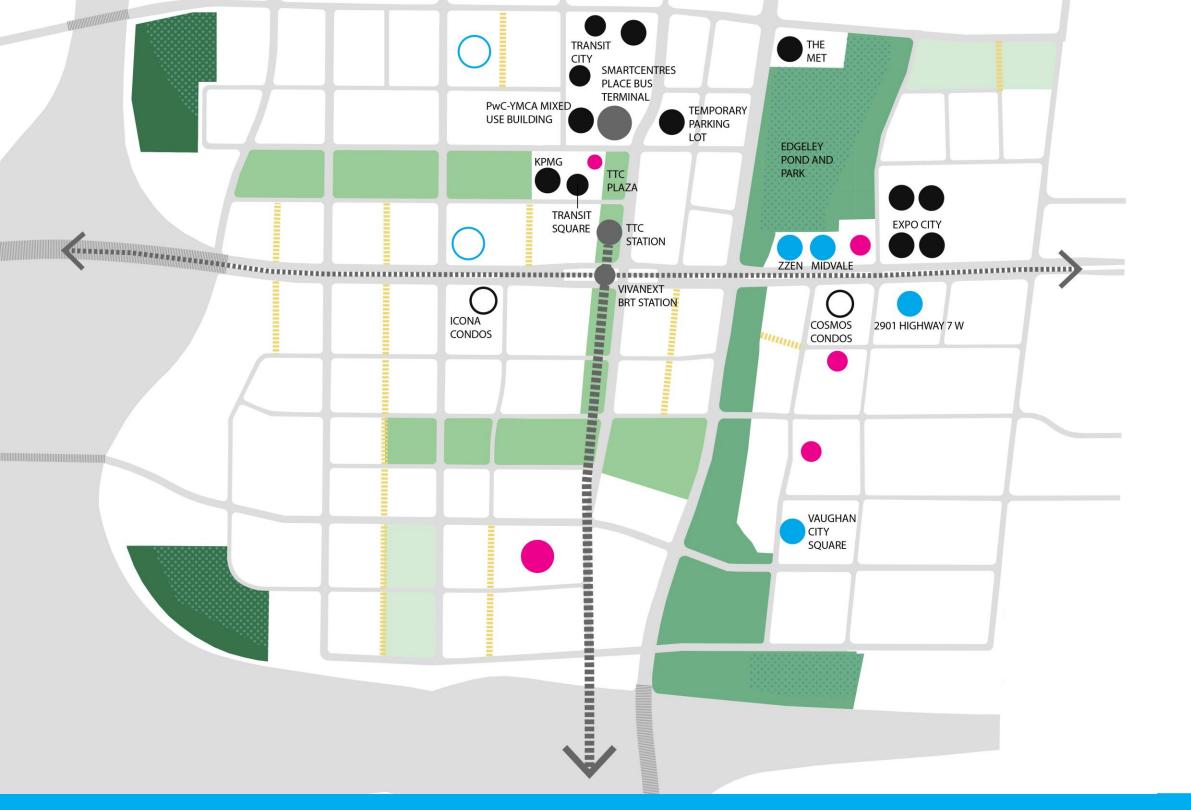

#### THE SMARTCENTRES N/E BLOCK PLACE BUS TERMINAL PwC-YMCA MIXED **TEMPORARY USE BUILDING** PARKING LOT EDGELEY POND AND KPMG 3300 HIGHWAY 7 **TRANSIT** TOWER 5 EXPO CITY **SQUARE** TTC STATION ZZEN MIDVALE VIVANEXT 2851 HIGHWAY 7 BRT STATION 2901 HIGHWAY 7 W BLOCK 3 **CONDOS** CONDOS VAUGHAN **SQUARE** BLOCK 2

### February 2019

AREA OF INTEREST

#### SMARTCENTRES N/E BLOCK PLACE BUS TERMINAL PwC-YMCA MIXED **USE BUILDING** PARKING LOT EDGELEY POND AND **KPMG** PLAZA 3300 HIGHWAY 7 **TRANSIT** TOWER 5 EXPO CITY **SQUARE** TTC STATION ZZEN MIDVALE VIVANEXT 2851 HIGHWAY 7 BRT STATION COSMOS 2901 HIGHWAY 7 W BLOCK 3 CONDOS CONDOS VAUGHAN **SQUARE** BLOCK 2