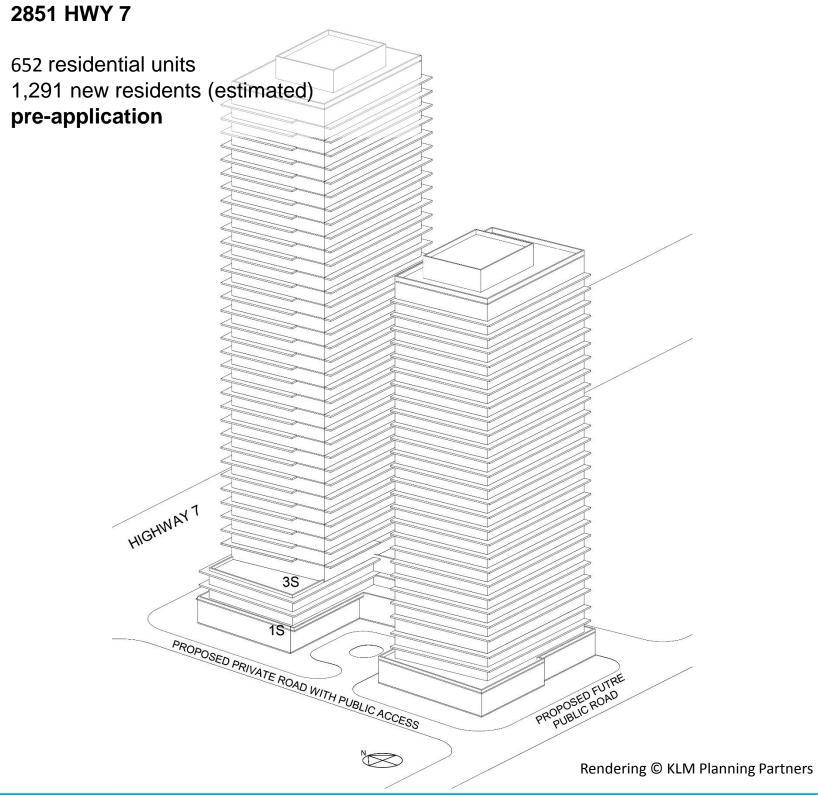

#### Vaughan Metropolitan Centre Residential Units - Under Construction/Built, Approved, In-Progress, and Proposed

| Developments that are Under<br>Construction or Built                                         | Under Construction or Built Projects    | Apartment Units | Townhouse Units | Total Units Under Construction or Built | Population | %2031 target |  |  |
|----------------------------------------------------------------------------------------------|-----------------------------------------|-----------------|-----------------|-----------------------------------------|------------|--------------|--|--|
|                                                                                              | Expo Tower 1                            | 353             | 0               |                                         | 7,700      | 32%          |  |  |
|                                                                                              | Expo Tower 2                            | 351             | 0               |                                         |            |              |  |  |
|                                                                                              | Expo Tower 3                            | 446             | 0               |                                         |            |              |  |  |
|                                                                                              | Expo Tower 4                            | 415             | 0               |                                         |            |              |  |  |
|                                                                                              | VMC Residences ("Transit City 1 and 2") | 1,110           | 11              | 3,889                                   |            |              |  |  |
|                                                                                              | Berkley Development ("The Met")         | 510             | 62              |                                         |            |              |  |  |
|                                                                                              | VMC Residences ("Transit City 3")       | 631             | 0               |                                         |            |              |  |  |
| Dev                                                                                          |                                         |                 |                 |                                         |            |              |  |  |
|                                                                                              | Total Units Under Construction or Built | 3,816           | 73              |                                         |            |              |  |  |
|                                                                                              | Approved Projects                       | Apartment Units | Townhouse Units | Total Approved Residential Units        | Population | %2031 target |  |  |
| Approved<br>Development<br>Applications                                                      | Liberty Maplecrete Phase 1 ("Cosmos")   | 1,162           | 0               |                                         | 5,566      | 23%          |  |  |
| Approved<br>evelopmer<br>pplication                                                          | Icona                                   | 1,633           | 16              | 2 944                                   |            |              |  |  |
| Ap<br>Jeve<br>Appl                                                                           |                                         |                 |                 | 2,811                                   |            |              |  |  |
|                                                                                              | Total Units                             | 2,795           | 16              |                                         |            |              |  |  |
| 벋                                                                                            | In-Progress Projects                    | Apartment Units | Townhouse Units | Total Residential Units In-Progress     | Population | %2031 target |  |  |
| Formally Submitted Development<br>Applications In-Progress                                   | Liberty Cement Plant                    | 935             | 0               |                                         | 13,224     | 56%          |  |  |
| elop                                                                                         | Expo City Tower 5                       | 554             | 0               |                                         |            |              |  |  |
| Dev                                                                                          | Quadreal Block 2                        | 574             | 419             |                                         |            |              |  |  |
| ed I                                                                                         | Quadreal Block 3                        | 1,800           | 0               |                                         |            |              |  |  |
| mitt                                                                                         | SmartCentres East Block                 | 1,560           | 0               | 6,679                                   |            |              |  |  |
| nally Submitted Developn<br>Applications In-Progress                                         | Goldpark                                | 420             | 0               |                                         |            |              |  |  |
| ally                                                                                         | Zzen                                    | 417             | 0               |                                         |            |              |  |  |
| orm<br>A                                                                                     |                                         |                 |                 |                                         |            |              |  |  |
| ŭ                                                                                            | Total Units                             | 6,260           | 419             |                                         |            |              |  |  |
| od ve                                                                                        | Inactive Projects                       | Apartment Units | Townhouse Units | Total Residential Unit Proposed         | Population | %2031 target |  |  |
| Formally<br>Submitted<br>but Inactive<br>Applications                                        | Pandolfo                                | 3,300           | 0               |                                         | 6,534      | 28%          |  |  |
| Forma<br>Submi<br>but Ina<br>Applica                                                         |                                         |                 |                 | 3,300                                   |            |              |  |  |
| S bu                                                                                         | Total Units                             | 3,300           | 0               |                                         |            |              |  |  |
| <u>=</u>                                                                                     | Proposed Projects                       | Apartment Units | Townhouse Units | Total Residential Unit Proposed         | Population | %2031 target |  |  |
| Pre-Application<br>(Proposed)<br>Projects                                                    | 2851 Highway 7                          | 652             | 0               |                                         | 3,259      | 14%          |  |  |
|                                                                                              | Royal Centre, 3300 Highway 7            | 994             | 0               | 1,646                                   |            |              |  |  |
|                                                                                              |                                         |                 |                 | 1,040                                   |            |              |  |  |
| Ţ                                                                                            | Total Units                             | 1,646           | 0               |                                         |            |              |  |  |
| Total Units Approved, In-Progress, Proposed, Under Construction and Built 18,325 36,284 153% |                                         |                 |                 |                                         |            |              |  |  |
| Updated February 20, 2019                                                                    |                                         |                 |                 |                                         |            |              |  |  |

#### Vaughan Metropolitan Centre Residential Units - Under Construction/Built, Approved, In-Progress, and Proposed

|                                                                                         | Under Construction or Built Projects    | Apartment Units | Townhouse Units | Total Units Under Construction or Built | Population | %2031 target |
|-----------------------------------------------------------------------------------------|-----------------------------------------|-----------------|-----------------|-----------------------------------------|------------|--------------|
| Developments that are Under<br>Construction or Built                                    | Expo Tower 1                            | 353             | 0               |                                         | 7,700      | 32%          |
|                                                                                         | Expo Tower 2                            | 351             | 0               |                                         |            |              |
|                                                                                         | Expo Tower 3                            | 446             | 0               |                                         |            |              |
|                                                                                         | Expo Tower 4                            | 415             | 0               |                                         |            |              |
|                                                                                         | VMC Residences ("Transit City 1 and 2") | 1,110           | 11              | 3,889                                   |            |              |
|                                                                                         | Berkley Development ("The Met")         | 510             | 62              |                                         |            |              |
|                                                                                         | VMC Residences ("Transit City 3")       | 631             | 0               |                                         |            |              |
| Dev                                                                                     |                                         |                 |                 |                                         |            |              |
|                                                                                         | Total Units Under Construction or Built | 3,816           | 73              |                                         |            |              |
|                                                                                         | Approved Projects                       | Apartment Units | Townhouse Units | Total Approved Residential Units        | Population | %2031 target |
| Approved<br>Development<br>Applications                                                 | Liberty Maplecrete Phase 1 ("Cosmos")   | 1,162           | 0               |                                         | 5,566      | 23%          |
| Approved<br>evelopmen<br>pplication                                                     | Icona                                   | 1,633           | 16              | 2,811                                   |            |              |
| Ap<br>Jeve<br>App                                                                       |                                         |                 |                 | 2,011                                   |            |              |
|                                                                                         | Total Units                             | 2,795           | 16              |                                         |            |              |
| 벋                                                                                       | In-Progress Projects                    | Apartment Units | Townhouse Units | Total Residential Units In-Progress     | Population | %2031 target |
| s                                                                                       | Liberty Cement Plant                    | 935             | 0               |                                         | 13,224     | 56%          |
| elog                                                                                    | Expo City Tower 5                       | 554             | 0               |                                         |            |              |
| Dev                                                                                     | Quadreal Block 2                        | 574             | 419             |                                         |            |              |
| ted<br>F-I                                                                              | Quadreal Block 3                        | 1,800           | 0               |                                         |            |              |
| Formally Submitted Development<br>Applications In-Progress                              | SmartCentres East Block                 | 1,560           | 0               | 6,679                                   |            |              |
| Suk                                                                                     | Goldpark                                | 420             | 0               |                                         |            |              |
| ally                                                                                    | Zzen                                    | 417             | 0               |                                         |            |              |
| orm<br>A                                                                                |                                         |                 |                 |                                         |            |              |
| ш                                                                                       | Total Units                             | 6,260           | 419             |                                         |            |              |
| lly<br>ted<br>tive<br>ons                                                               | Inactive Projects                       | Apartment Units | Townhouse Units | Total Residential Unit Proposed         | Population | %2031 target |
| Formally Submitted but Inactive                                                         | Pandolfo                                | 3,300           | 0               |                                         | 6,534      | 28%          |
| For<br>Subr<br>but Ir<br>Applic                                                         |                                         |                 |                 | 3,300                                   |            |              |
| S<br>bu                                                                                 | Total Units                             | 3,300           | 0               |                                         |            |              |
| uo (                                                                                    | Proposed Projects                       | Apartment Units | Townhouse Units | Total Residential Unit Proposed         | Population | %2031 target |
| Pre-Application<br>(Proposed)<br>Projects                                               | 2851 Highway 7                          | 652             | 0               |                                         | 3,259      | 14%          |
|                                                                                         | Royal Centre, 3300 Highway 7            | 994             | 0               | 1,646                                   |            |              |
|                                                                                         |                                         |                 |                 |                                         |            |              |
| Φ.                                                                                      | Total Units                             | 1,646           | 0               |                                         |            |              |
| Total Units Approved, In-Progress, Proposed, Under Construction and Built 18,325 36,284 |                                         |                 |                 |                                         |            |              |
| Updated February 2                                                                      | 20, 2019                                |                 |                 |                                         |            |              |