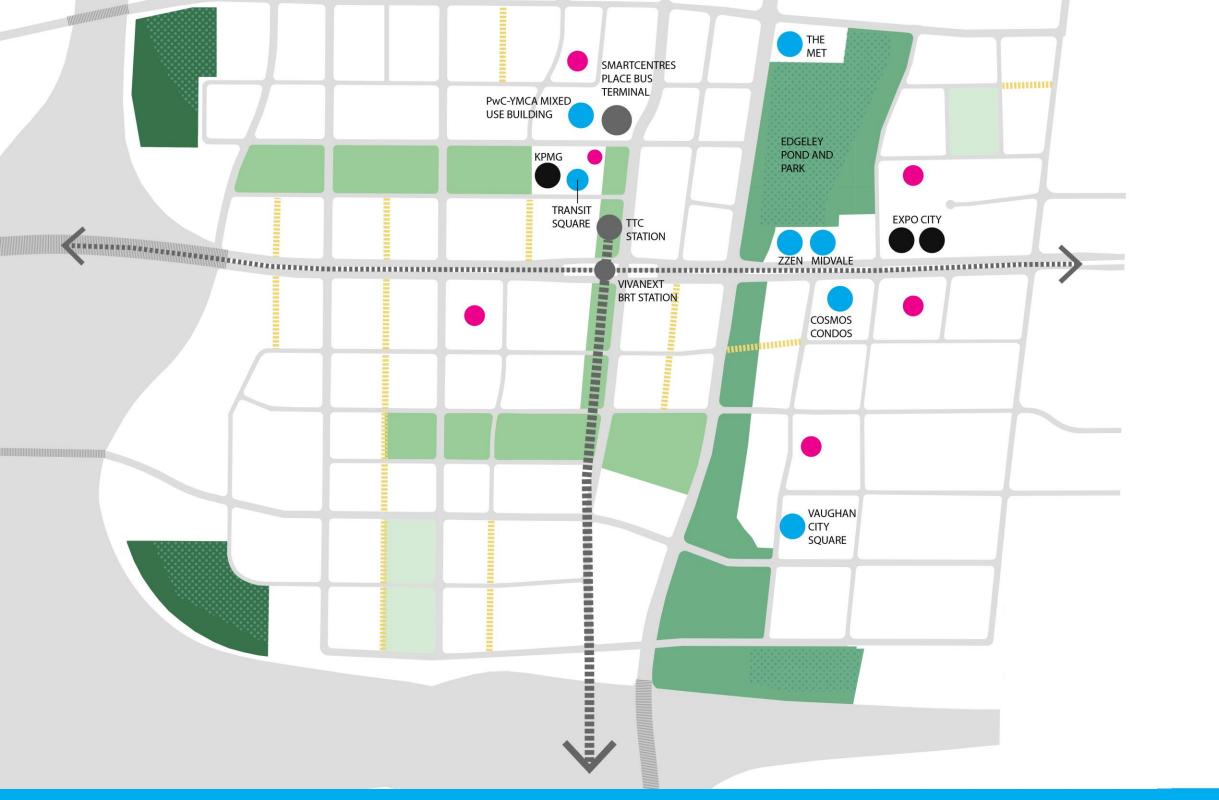

# **April 2017**

#### THE SMARTCENTRES N/E BLOCK PLACE BUS TERMINAL PwC-YMCA MIXED **TEMPORARY USE BUILDING** PARKING LOT EDGELEY POND AND KPMG 3300 HIGHWAY 7 **TRANSIT** TOWER 5 EXPO CITY **SQUARE** TTC STATION ZZEN MIDVALE VIVANEXT 2851 HIGHWAY 7 BRT STATION 2901 HIGHWAY 7 W BLOCK 3 **CONDOS** CONDOS VAUGHAN **SQUARE** BLOCK 2