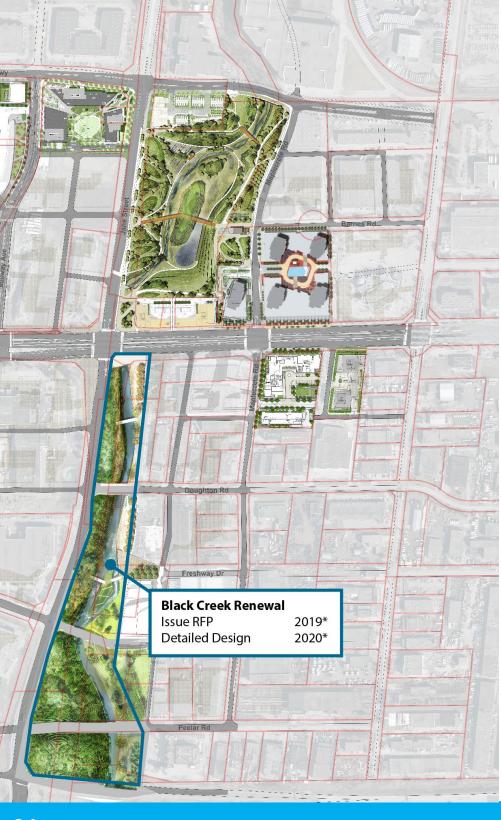

#### **EAST BLOCK**

1,560 residential units
3,089 new residents (estimated)
application in-progress

Rendering © SmartCentres

Rendering © RoyalCentre

Rendering © PlazaCorp

Rendering © Cortel Group

VMC Implementation and Priority Project Update