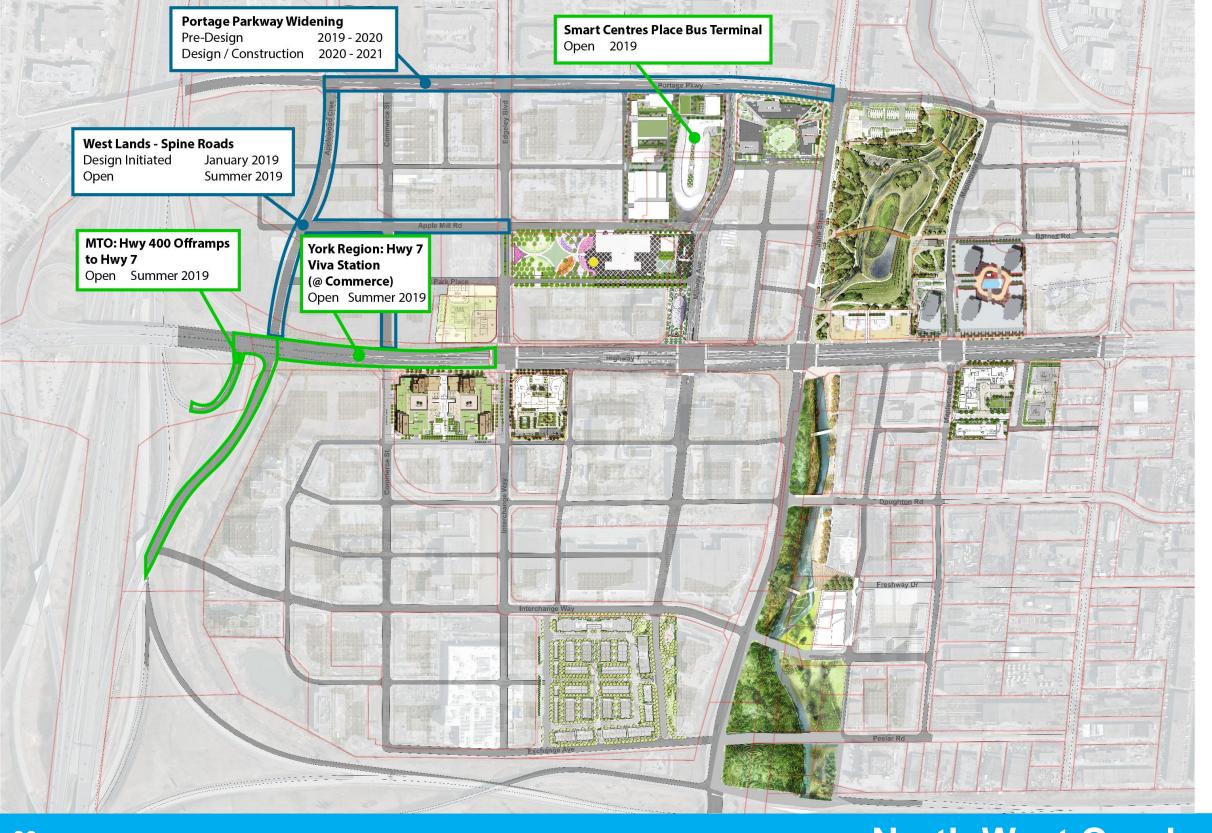

#### **EAST BLOCK**

1,560 residential units
3,089 new residents (estimated)
application in-progress

Rendering © SmartCentres

Rendering © RoyalCentre

Rendering © PlazaCorp

Rendering © Cortel Group

VMC Implementation and Priority Project Update