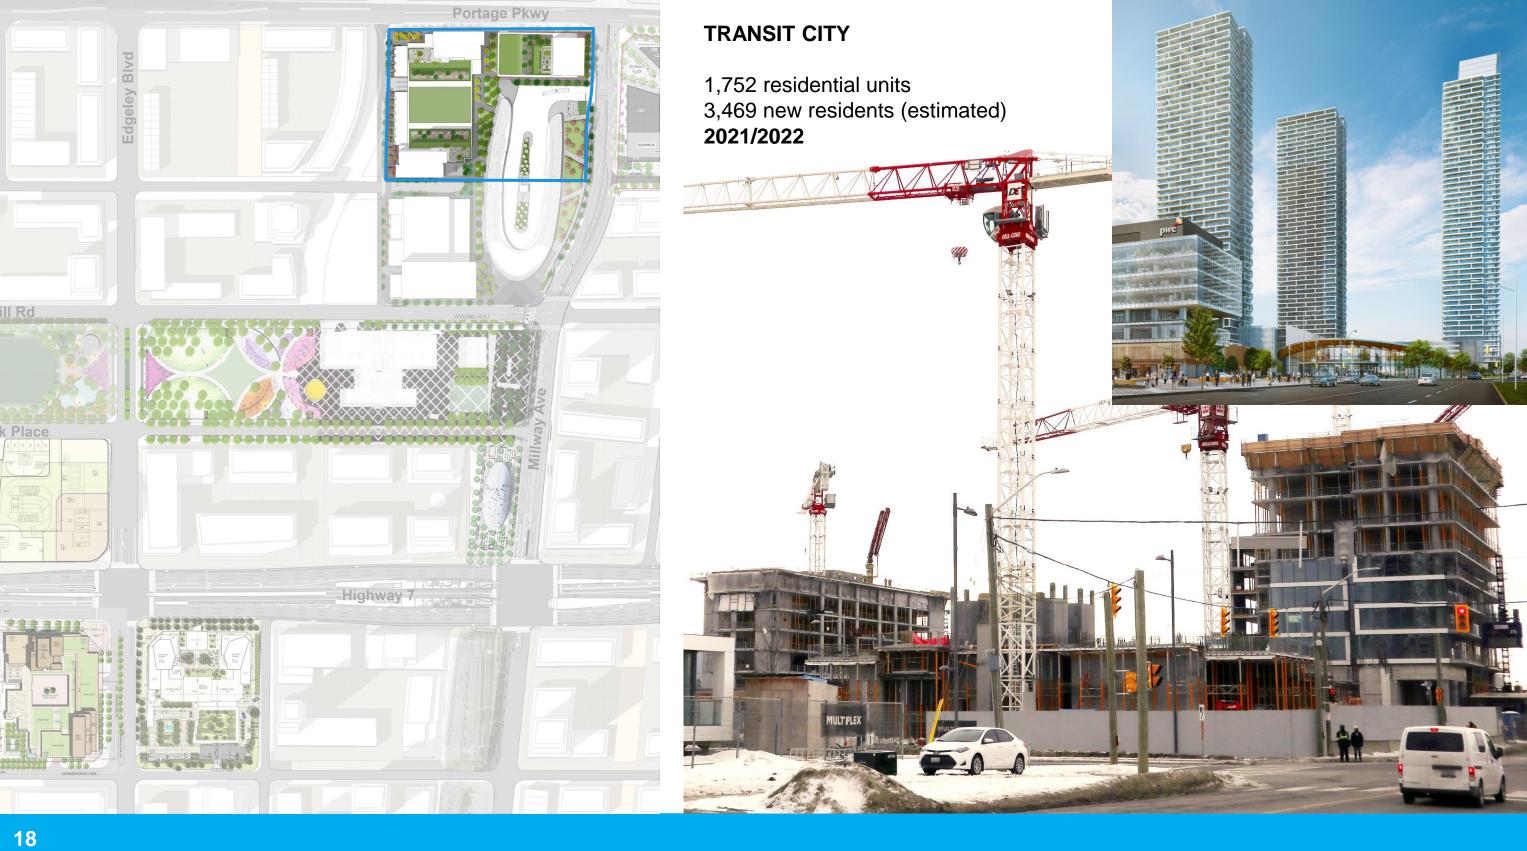

#### **EAST BLOCK**

1,560 residential units
3,089 new residents (estimated)
application in-progress

Rendering © SmartCentres

Rendering © RoyalCentre

Rendering © PlazaCorp

Rendering © Cortel Group

VMC Implementation and Priority Project Update