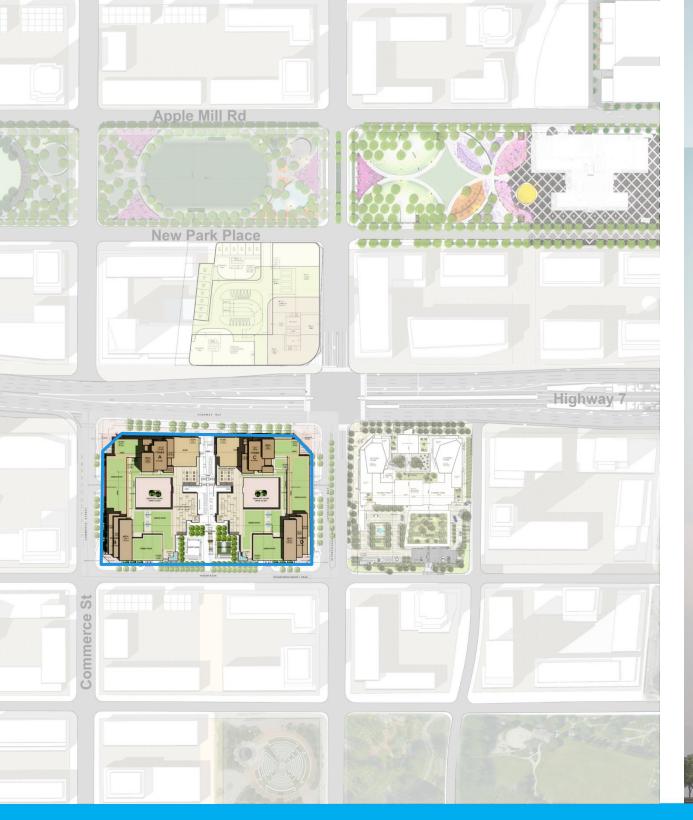

#### Vaughan Metropolitan Centre Residential Units - Under Construction/Built, Approved, In-Progress, and Proposed

| Developments that are Under<br>Construction or Built                                         | Under Construction or Built Projects    | Apartment Units | Townhouse Units | Total Units Under Construction or Built | Population | %2031 target |  |  |
|----------------------------------------------------------------------------------------------|-----------------------------------------|-----------------|-----------------|-----------------------------------------|------------|--------------|--|--|
|                                                                                              | Expo Tower 1                            | 353             | 0               |                                         | 7,700      | 32%          |  |  |
|                                                                                              | Expo Tower 2                            | 351             | 0               |                                         |            |              |  |  |
|                                                                                              | Expo Tower 3                            | 446             | 0               |                                         |            |              |  |  |
|                                                                                              | Expo Tower 4                            | 415             | 0               |                                         |            |              |  |  |
|                                                                                              | VMC Residences ("Transit City 1 and 2") | 1,110           | 11              | 3,889                                   |            |              |  |  |
|                                                                                              | Berkley Development ("The Met")         | 510             | 62              |                                         |            |              |  |  |
|                                                                                              | VMC Residences ("Transit City 3")       | 631             | 0               |                                         |            |              |  |  |
| Dev                                                                                          |                                         |                 |                 |                                         |            |              |  |  |
|                                                                                              | Total Units Under Construction or Built | 3,816           | 73              |                                         |            |              |  |  |
|                                                                                              | Approved Projects                       | Apartment Units | Townhouse Units | Total Approved Residential Units        | Population | %2031 target |  |  |
| Approved<br>Development<br>Applications                                                      | Liberty Maplecrete Phase 1 ("Cosmos")   | 1,162           | 0               |                                         | 5,566      | 23%          |  |  |
| Approved<br>evelopmer<br>pplication                                                          | Icona                                   | 1,633           | 16              | 2 944                                   |            |              |  |  |
| Ap<br>Jeve<br>Appl                                                                           |                                         |                 |                 | 2,811                                   |            |              |  |  |
|                                                                                              | Total Units                             | 2,795           | 16              |                                         |            |              |  |  |
| 벋                                                                                            | In-Progress Projects                    | Apartment Units | Townhouse Units | Total Residential Units In-Progress     | Population | %2031 target |  |  |
| Formally Submitted Development<br>Applications In-Progress                                   | Liberty Cement Plant                    | 935             | 0               |                                         | 13,224     | 56%          |  |  |
| elop                                                                                         | Expo City Tower 5                       | 554             | 0               |                                         |            |              |  |  |
| Dev                                                                                          | Quadreal Block 2                        | 574             | 419             |                                         |            |              |  |  |
| ed I                                                                                         | Quadreal Block 3                        | 1,800           | 0               |                                         |            |              |  |  |
| mitt                                                                                         | SmartCentres East Block                 | 1,560           | 0               | 6,679                                   |            |              |  |  |
| nally Submitted Developn<br>Applications In-Progress                                         | Goldpark                                | 420             | 0               |                                         |            |              |  |  |
| ally                                                                                         | Zzen                                    | 417             | 0               |                                         |            |              |  |  |
| orm<br>A                                                                                     |                                         |                 |                 |                                         |            |              |  |  |
| ŭ                                                                                            | Total Units                             | 6,260           | 419             |                                         |            |              |  |  |
| od ve                                                                                        | Inactive Projects                       | Apartment Units | Townhouse Units | Total Residential Unit Proposed         | Population | %2031 target |  |  |
| Formally<br>Submitted<br>but Inactive<br>Applications                                        | Pandolfo                                | 3,300           | 0               |                                         | 6,534      | 28%          |  |  |
| Forma<br>Submi<br>but Ina<br>Applica                                                         |                                         |                 |                 | 3,300                                   |            |              |  |  |
| S bu                                                                                         | Total Units                             | 3,300           | 0               |                                         |            |              |  |  |
| <u>=</u>                                                                                     | Proposed Projects                       | Apartment Units | Townhouse Units | Total Residential Unit Proposed         | Population | %2031 target |  |  |
| Pre-Application<br>(Proposed)<br>Projects                                                    | 2851 Highway 7                          | 652             | 0               |                                         | 3,259      | 14%          |  |  |
|                                                                                              | Royal Centre, 3300 Highway 7            | 994             | 0               | 1,646                                   |            |              |  |  |
|                                                                                              |                                         |                 |                 | 1,040                                   |            |              |  |  |
| Ţ                                                                                            | Total Units                             | 1,646           | 0               |                                         |            |              |  |  |
| Total Units Approved, In-Progress, Proposed, Under Construction and Built 18,325 36,284 153% |                                         |                 |                 |                                         |            |              |  |  |
| Updated February 20, 2019                                                                    |                                         |                 |                 |                                         |            |              |  |  |

#### Vaughan Metropolitan Centre Residential Units - Under Construction/Built, Approved, In-Progress, and Proposed

|                                                                                         | Under Construction or Built Projects    | Apartment Units | Townhouse Units | Total Units Under Construction or Built | Population | %2031 target |
|-----------------------------------------------------------------------------------------|-----------------------------------------|-----------------|-----------------|-----------------------------------------|------------|--------------|
| Developments that are Under<br>Construction or Built                                    | Expo Tower 1                            | 353             | 0               |                                         | 7,700      | 32%          |
|                                                                                         | Expo Tower 2                            | 351             | 0               |                                         |            |              |
|                                                                                         | Expo Tower 3                            | 446             | 0               |                                         |            |              |
|                                                                                         | Expo Tower 4                            | 415             | 0               |                                         |            |              |
|                                                                                         | VMC Residences ("Transit City 1 and 2") | 1,110           | 11              | 3,889                                   |            |              |
|                                                                                         | Berkley Development ("The Met")         | 510             | 62              |                                         |            |              |
|                                                                                         | VMC Residences ("Transit City 3")       | 631             | 0               |                                         |            |              |
| Dev                                                                                     |                                         |                 |                 |                                         |            |              |
|                                                                                         | Total Units Under Construction or Built | 3,816           | 73              |                                         |            |              |
|                                                                                         | Approved Projects                       | Apartment Units | Townhouse Units | Total Approved Residential Units        | Population | %2031 target |
| Approved<br>Development<br>Applications                                                 | Liberty Maplecrete Phase 1 ("Cosmos")   | 1,162           | 0               |                                         | 5,566      | 23%          |
| Approved<br>evelopmen<br>pplication                                                     | Icona                                   | 1,633           | 16              | 2,811                                   |            |              |
| Ap<br>Jeve<br>App                                                                       |                                         |                 |                 | 2,011                                   |            |              |
|                                                                                         | Total Units                             | 2,795           | 16              |                                         |            |              |
| 벋                                                                                       | In-Progress Projects                    | Apartment Units | Townhouse Units | Total Residential Units In-Progress     | Population | %2031 target |
| s                                                                                       | Liberty Cement Plant                    | 935             | 0               |                                         | 13,224     | 56%          |
| elog                                                                                    | Expo City Tower 5                       | 554             | 0               |                                         |            |              |
| Dev                                                                                     | Quadreal Block 2                        | 574             | 419             |                                         |            |              |
| ted<br>F-I                                                                              | Quadreal Block 3                        | 1,800           | 0               |                                         |            |              |
| Formally Submitted Development<br>Applications In-Progress                              | SmartCentres East Block                 | 1,560           | 0               | 6,679                                   |            |              |
| Suk                                                                                     | Goldpark                                | 420             | 0               |                                         |            |              |
| ally                                                                                    | Zzen                                    | 417             | 0               |                                         |            |              |
| orm<br>A                                                                                |                                         |                 |                 |                                         |            |              |
| ш                                                                                       | Total Units                             | 6,260           | 419             |                                         |            |              |
| lly<br>ted<br>tive<br>ons                                                               | Inactive Projects                       | Apartment Units | Townhouse Units | Total Residential Unit Proposed         | Population | %2031 target |
| Formally Submitted but Inactive                                                         | Pandolfo                                | 3,300           | 0               |                                         | 6,534      | 28%          |
| For<br>Subr<br>but Ir<br>Applic                                                         |                                         |                 |                 | 3,300                                   |            |              |
| S<br>bu                                                                                 | Total Units                             | 3,300           | 0               |                                         |            |              |
| uo (                                                                                    | Proposed Projects                       | Apartment Units | Townhouse Units | Total Residential Unit Proposed         | Population | %2031 target |
| Pre-Application<br>(Proposed)<br>Projects                                               | 2851 Highway 7                          | 652             | 0               |                                         | 3,259      | 14%          |
|                                                                                         | Royal Centre, 3300 Highway 7            | 994             | 0               | 1,646                                   |            |              |
|                                                                                         |                                         |                 |                 |                                         |            |              |
| Φ.                                                                                      | Total Units                             | 1,646           | 0               |                                         |            |              |
| Total Units Approved, In-Progress, Proposed, Under Construction and Built 18,325 36,284 |                                         |                 |                 |                                         |            |              |
| Updated February 2                                                                      | 20, 2019                                |                 |                 |                                         |            |              |