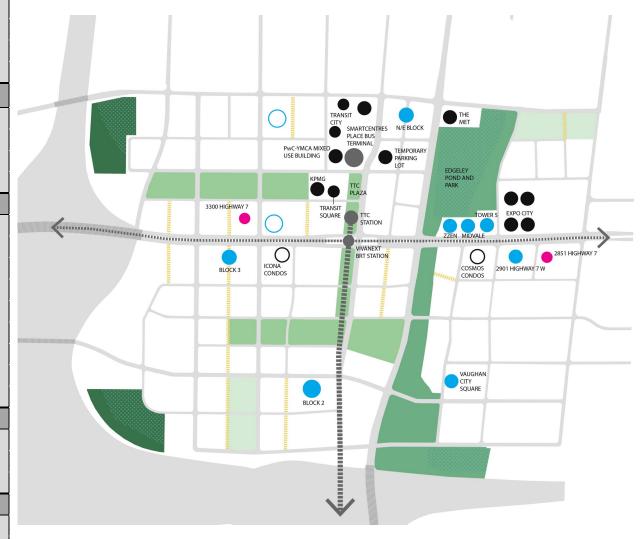

#### THE SMARTCENTRES N/E BLOCK PLACE BUS TERMINAL PwC-YMCA MIXED **TEMPORARY USE BUILDING** PARKING LOT EDGELEY POND AND KPMG 3300 HIGHWAY 7 **TRANSIT** TOWER 5 EXPO CITY **SQUARE** TTC STATION ZZEN MIDVALE VIVANEXT 2851 HIGHWAY 7 BRT STATION 2901 HIGHWAY 7 W BLOCK 3 **CONDOS** CONDOS VAUGHAN **SQUARE** BLOCK 2

### February 2019

AREA OF INTEREST

#### SMARTCENTRES N/E BLOCK PLACE BUS TERMINAL PwC-YMCA MIXED **USE BUILDING** PARKING LOT EDGELEY POND AND **KPMG** PLAZA 3300 HIGHWAY 7 **TRANSIT** TOWER 5 EXPO CITY **SQUARE** TTC STATION ZZEN MIDVALE VIVANEXT 2851 HIGHWAY 7 BRT STATION COSMOS 2901 HIGHWAY 7 W BLOCK 3 CONDOS CONDOS VAUGHAN **SQUARE** BLOCK 2