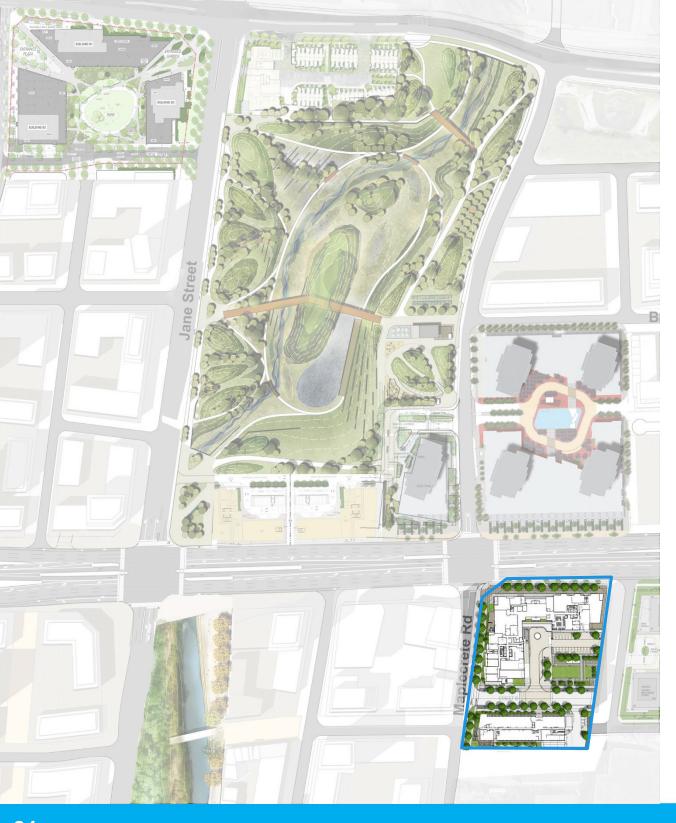

# Residential Development

#### Vaughan Metropolitan Centre Residential Units - Under Construction/Built, Approved, In-Progress, and Proposed

|                                                                                         | Under Construction or Built Projects    | Apartment Units | Townhouse Units | Total Units Under Construction or Built | Population | %2031 target |
|-----------------------------------------------------------------------------------------|-----------------------------------------|-----------------|-----------------|-----------------------------------------|------------|--------------|
| Developments that are Under<br>Construction or Built                                    | Expo Tower 1                            | 353             | 0               |                                         | 7,700      | 32%          |
|                                                                                         | Expo Tower 2                            | 351             | 0               |                                         |            |              |
|                                                                                         | Expo Tower 3                            | 446             | 0               |                                         |            |              |
|                                                                                         | Expo Tower 4                            | 415             | 0               |                                         |            |              |
|                                                                                         | VMC Residences ("Transit City 1 and 2") | 1,110           | 11              | 3,889                                   |            |              |
|                                                                                         | Berkley Development ("The Met")         | 510             | 62              |                                         |            |              |
|                                                                                         | VMC Residences ("Transit City 3")       | 631             | 0               |                                         |            |              |
| Dev                                                                                     |                                         |                 |                 |                                         |            |              |
|                                                                                         | Total Units Under Construction or Built | 3,816           | 73              |                                         |            |              |
|                                                                                         | Approved Projects                       | Apartment Units | Townhouse Units | Total Approved Residential Units        | Population | %2031 target |
| Approved<br>Development<br>Applications                                                 | Liberty Maplecrete Phase 1 ("Cosmos")   | 1,162           | 0               |                                         | 5,566      | 23%          |
| Approved<br>evelopmen<br>pplication                                                     | Icona                                   | 1,633           | 16              | 2,811                                   |            |              |
| Ap<br>Jeve<br>App                                                                       |                                         |                 |                 | 2,011                                   |            |              |
|                                                                                         | Total Units                             | 2,795           | 16              |                                         |            |              |
| 벋                                                                                       | In-Progress Projects                    | Apartment Units | Townhouse Units | Total Residential Units In-Progress     | Population | %2031 target |
| s                                                                                       | Liberty Cement Plant                    | 935             | 0               |                                         | 13,224     | 56%          |
| elog                                                                                    | Expo City Tower 5                       | 554             | 0               |                                         |            |              |
| Dev                                                                                     | Quadreal Block 2                        | 574             | 419             |                                         |            |              |
| ted<br>F-I                                                                              | Quadreal Block 3                        | 1,800           | 0               |                                         |            |              |
| Formally Submitted Development<br>Applications In-Progress                              | SmartCentres East Block                 | 1,560           | 0               | 6,679                                   |            |              |
| Suk                                                                                     | Goldpark                                | 420             | 0               |                                         |            |              |
| ally                                                                                    | Zzen                                    | 417             | 0               |                                         |            |              |
| orm<br>A                                                                                |                                         |                 |                 |                                         |            |              |
| ш                                                                                       | Total Units                             | 6,260           | 419             |                                         |            |              |
| lly<br>ted<br>tive<br>ons                                                               | Inactive Projects                       | Apartment Units | Townhouse Units | Total Residential Unit Proposed         | Population | %2031 target |
| Formally Submitted but Inactive                                                         | Pandolfo                                | 3,300           | 0               |                                         | 6,534      | 28%          |
| For<br>Subr<br>but Ir<br>Applic                                                         |                                         |                 |                 | 3,300                                   |            |              |
| S<br>bu                                                                                 | Total Units                             | 3,300           | 0               |                                         |            |              |
| uo (                                                                                    | Proposed Projects                       | Apartment Units | Townhouse Units | Total Residential Unit Proposed         | Population | %2031 target |
| Pre-Application<br>(Proposed)<br>Projects                                               | 2851 Highway 7                          | 652             | 0               |                                         | 3,259      | 14%          |
|                                                                                         | Royal Centre, 3300 Highway 7            | 994             | 0               | 1,646                                   |            |              |
|                                                                                         |                                         |                 |                 |                                         |            |              |
| Φ.                                                                                      | Total Units                             | 1,646           | 0               |                                         |            |              |
| Total Units Approved, In-Progress, Proposed, Under Construction and Built 18,325 36,284 |                                         |                 |                 |                                         |            |              |
| Updated February 2                                                                      | 20, 2019                                |                 |                 |                                         |            |              |