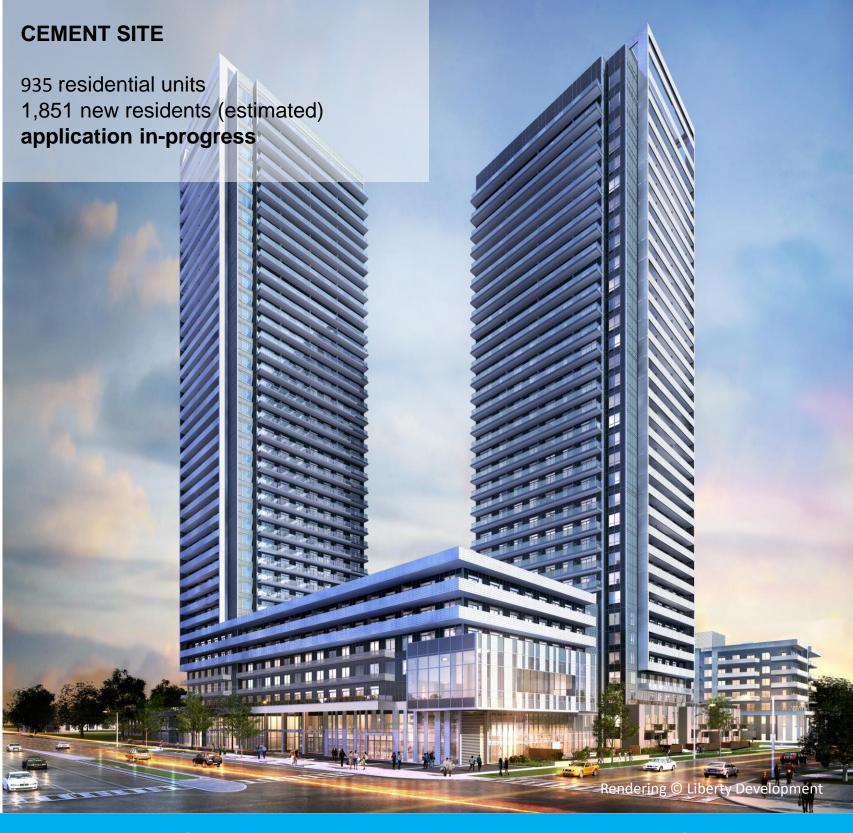

#### Vaughan Metropolitan Centre Residential Units - Under Construction/Built, Approved, In-Progress, and Proposed

| Developments that are Under<br>Construction or Built                                         | Under Construction or Built Projects    | Apartment Units | Townhouse Units | Total Units Under Construction or Built | Population | %2031 target |  |  |
|----------------------------------------------------------------------------------------------|-----------------------------------------|-----------------|-----------------|-----------------------------------------|------------|--------------|--|--|
|                                                                                              | Expo Tower 1                            | 353             | 0               |                                         | 7,700      | 32%          |  |  |
|                                                                                              | Expo Tower 2                            | 351             | 0               |                                         |            |              |  |  |
|                                                                                              | Expo Tower 3                            | 446             | 0               |                                         |            |              |  |  |
|                                                                                              | Expo Tower 4                            | 415             | 0               |                                         |            |              |  |  |
|                                                                                              | VMC Residences ("Transit City 1 and 2") | 1,110           | 11              | 3,889                                   |            |              |  |  |
|                                                                                              | Berkley Development ("The Met")         | 510             | 62              |                                         |            |              |  |  |
|                                                                                              | VMC Residences ("Transit City 3")       | 631             | 0               |                                         |            |              |  |  |
| Dev                                                                                          |                                         |                 |                 |                                         |            |              |  |  |
|                                                                                              | Total Units Under Construction or Built | 3,816           | 73              |                                         |            |              |  |  |
|                                                                                              | Approved Projects                       | Apartment Units | Townhouse Units | Total Approved Residential Units        | Population | %2031 target |  |  |
| Approved<br>Development<br>Applications                                                      | Liberty Maplecrete Phase 1 ("Cosmos")   | 1,162           | 0               |                                         | 5,566      | 23%          |  |  |
| Approved<br>evelopmer<br>pplication                                                          | Icona                                   | 1,633           | 16              | 2 944                                   |            |              |  |  |
| Ap<br>Jeve<br>Appl                                                                           |                                         |                 |                 | 2,811                                   |            |              |  |  |
|                                                                                              | Total Units                             | 2,795           | 16              |                                         |            |              |  |  |
| 벋                                                                                            | In-Progress Projects                    | Apartment Units | Townhouse Units | Total Residential Units In-Progress     | Population | %2031 target |  |  |
| Formally Submitted Development<br>Applications In-Progress                                   | Liberty Cement Plant                    | 935             | 0               |                                         | 13,224     | 56%          |  |  |
| elop                                                                                         | Expo City Tower 5                       | 554             | 0               |                                         |            |              |  |  |
| Dev                                                                                          | Quadreal Block 2                        | 574             | 419             |                                         |            |              |  |  |
| ed I                                                                                         | Quadreal Block 3                        | 1,800           | 0               |                                         |            |              |  |  |
| mitt                                                                                         | SmartCentres East Block                 | 1,560           | 0               | 6,679                                   |            |              |  |  |
| nally Submitted Developn<br>Applications In-Progress                                         | Goldpark                                | 420             | 0               |                                         |            |              |  |  |
| ally                                                                                         | Zzen                                    | 417             | 0               |                                         |            |              |  |  |
| orm<br>A                                                                                     |                                         |                 |                 |                                         |            |              |  |  |
| ŭ                                                                                            | Total Units                             | 6,260           | 419             |                                         |            |              |  |  |
| od ve                                                                                        | Inactive Projects                       | Apartment Units | Townhouse Units | Total Residential Unit Proposed         | Population | %2031 target |  |  |
| Formally<br>Submitted<br>but Inactive<br>Applications                                        | Pandolfo                                | 3,300           | 0               |                                         | 6,534      | 28%          |  |  |
| Forma<br>Submi<br>but Ina<br>Applica                                                         |                                         |                 |                 | 3,300                                   |            |              |  |  |
| S bu                                                                                         | Total Units                             | 3,300           | 0               |                                         |            |              |  |  |
| <u>=</u>                                                                                     | Proposed Projects                       | Apartment Units | Townhouse Units | Total Residential Unit Proposed         | Population | %2031 target |  |  |
| Pre-Application<br>(Proposed)<br>Projects                                                    | 2851 Highway 7                          | 652             | 0               |                                         | 3,259      | 14%          |  |  |
|                                                                                              | Royal Centre, 3300 Highway 7            | 994             | 0               | 1,646                                   |            |              |  |  |
|                                                                                              |                                         |                 |                 | 1,040                                   |            |              |  |  |
| Ţ                                                                                            | Total Units                             | 1,646           | 0               |                                         |            |              |  |  |
| Total Units Approved, In-Progress, Proposed, Under Construction and Built 18,325 36,284 153% |                                         |                 |                 |                                         |            |              |  |  |
| Updated February 20, 2019                                                                    |                                         |                 |                 |                                         |            |              |  |  |

#### Vaughan Metropolitan Centre Residential Units - Under Construction/Built, Approved, In-Progress, and Proposed

|                                                                                         | Under Construction or Built Projects    | Apartment Units | Townhouse Units | Total Units Under Construction or Built | Population | %2031 target |
|-----------------------------------------------------------------------------------------|-----------------------------------------|-----------------|-----------------|-----------------------------------------|------------|--------------|
| Developments that are Under<br>Construction or Built                                    | Expo Tower 1                            | 353             | 0               |                                         | 7,700      | 32%          |
|                                                                                         | Expo Tower 2                            | 351             | 0               |                                         |            |              |
|                                                                                         | Expo Tower 3                            | 446             | 0               |                                         |            |              |
|                                                                                         | Expo Tower 4                            | 415             | 0               |                                         |            |              |
|                                                                                         | VMC Residences ("Transit City 1 and 2") | 1,110           | 11              | 3,889                                   |            |              |
|                                                                                         | Berkley Development ("The Met")         | 510             | 62              |                                         |            |              |
|                                                                                         | VMC Residences ("Transit City 3")       | 631             | 0               |                                         |            |              |
| Dev                                                                                     |                                         |                 |                 |                                         |            |              |
|                                                                                         | Total Units Under Construction or Built | 3,816           | 73              |                                         |            |              |
|                                                                                         | Approved Projects                       | Apartment Units | Townhouse Units | Total Approved Residential Units        | Population | %2031 target |
| Approved<br>Development<br>Applications                                                 | Liberty Maplecrete Phase 1 ("Cosmos")   | 1,162           | 0               |                                         | 5,566      | 23%          |
| Approved<br>evelopmen<br>pplication                                                     | Icona                                   | 1,633           | 16              | 2,811                                   |            |              |
| Ap<br>Jeve<br>App                                                                       |                                         |                 |                 | 2,011                                   |            |              |
|                                                                                         | Total Units                             | 2,795           | 16              |                                         |            |              |
| 벋                                                                                       | In-Progress Projects                    | Apartment Units | Townhouse Units | Total Residential Units In-Progress     | Population | %2031 target |
| s                                                                                       | Liberty Cement Plant                    | 935             | 0               |                                         | 13,224     | 56%          |
| elog                                                                                    | Expo City Tower 5                       | 554             | 0               |                                         |            |              |
| Dev                                                                                     | Quadreal Block 2                        | 574             | 419             |                                         |            |              |
| ted<br>F-I                                                                              | Quadreal Block 3                        | 1,800           | 0               |                                         |            |              |
| Formally Submitted Development<br>Applications In-Progress                              | SmartCentres East Block                 | 1,560           | 0               | 6,679                                   |            |              |
| Suk                                                                                     | Goldpark                                | 420             | 0               |                                         |            |              |
| ally                                                                                    | Zzen                                    | 417             | 0               |                                         |            |              |
| orm<br>A                                                                                |                                         |                 |                 |                                         |            |              |
| ш                                                                                       | Total Units                             | 6,260           | 419             |                                         |            |              |
| lly<br>ted<br>tive<br>ons                                                               | Inactive Projects                       | Apartment Units | Townhouse Units | Total Residential Unit Proposed         | Population | %2031 target |
| Formally Submitted but Inactive                                                         | Pandolfo                                | 3,300           | 0               |                                         | 6,534      | 28%          |
| For<br>Subr<br>but Ir<br>Applic                                                         |                                         |                 |                 | 3,300                                   |            |              |
| S<br>bu                                                                                 | Total Units                             | 3,300           | 0               |                                         |            |              |
| uo (                                                                                    | Proposed Projects                       | Apartment Units | Townhouse Units | Total Residential Unit Proposed         | Population | %2031 target |
| Pre-Application<br>(Proposed)<br>Projects                                               | 2851 Highway 7                          | 652             | 0               |                                         | 3,259      | 14%          |
|                                                                                         | Royal Centre, 3300 Highway 7            | 994             | 0               | 1,646                                   |            |              |
|                                                                                         |                                         |                 |                 |                                         |            |              |
| Φ.                                                                                      | Total Units                             | 1,646           | 0               |                                         |            |              |
| Total Units Approved, In-Progress, Proposed, Under Construction and Built 18,325 36,284 |                                         |                 |                 |                                         |            |              |
| Updated February 2                                                                      | 20, 2019                                |                 |                 |                                         |            |              |