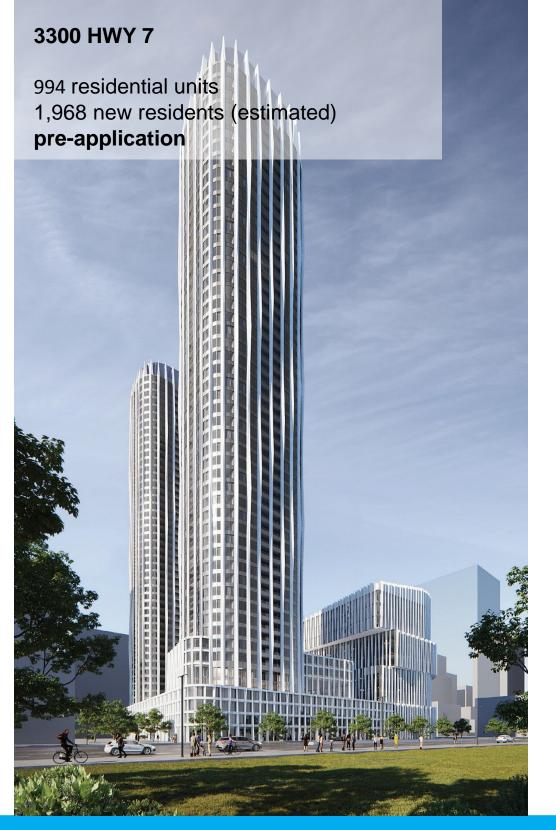

#### Vaughan Metropolitan Centre Residential Units - Under Construction/Built, Approved, In-Progress, and Proposed

| Developments that are Under<br>Construction or Built                                         | Under Construction or Built Projects    | Apartment Units | Townhouse Units | Total Units Under Construction or Built | Population | %2031 target |  |  |
|----------------------------------------------------------------------------------------------|-----------------------------------------|-----------------|-----------------|-----------------------------------------|------------|--------------|--|--|
|                                                                                              | Expo Tower 1                            | 353             | 0               |                                         | 7,700      | 32%          |  |  |
|                                                                                              | Expo Tower 2                            | 351             | 0               |                                         |            |              |  |  |
|                                                                                              | Expo Tower 3                            | 446             | 0               |                                         |            |              |  |  |
|                                                                                              | Expo Tower 4                            | 415             | 0               |                                         |            |              |  |  |
|                                                                                              | VMC Residences ("Transit City 1 and 2") | 1,110           | 11              | 3,889                                   |            |              |  |  |
|                                                                                              | Berkley Development ("The Met")         | 510             | 62              |                                         |            |              |  |  |
|                                                                                              | VMC Residences ("Transit City 3")       | 631             | 0               |                                         |            |              |  |  |
| Dev                                                                                          |                                         |                 |                 |                                         |            |              |  |  |
|                                                                                              | Total Units Under Construction or Built | 3,816           | 73              |                                         |            |              |  |  |
|                                                                                              | Approved Projects                       | Apartment Units | Townhouse Units | Total Approved Residential Units        | Population | %2031 target |  |  |
| Approved<br>Development<br>Applications                                                      | Liberty Maplecrete Phase 1 ("Cosmos")   | 1,162           | 0               |                                         | 5,566      | 23%          |  |  |
| Approved<br>evelopmer<br>pplication                                                          | Icona                                   | 1,633           | 16              | 2 944                                   |            |              |  |  |
| Ap<br>Jeve<br>Appl                                                                           |                                         |                 |                 | 2,811                                   |            |              |  |  |
|                                                                                              | Total Units                             | 2,795           | 16              |                                         |            |              |  |  |
| 벋                                                                                            | In-Progress Projects                    | Apartment Units | Townhouse Units | Total Residential Units In-Progress     | Population | %2031 target |  |  |
| Formally Submitted Development<br>Applications In-Progress                                   | Liberty Cement Plant                    | 935             | 0               |                                         | 13,224     | 56%          |  |  |
| elop                                                                                         | Expo City Tower 5                       | 554             | 0               |                                         |            |              |  |  |
| Dev                                                                                          | Quadreal Block 2                        | 574             | 419             |                                         |            |              |  |  |
| ed I                                                                                         | Quadreal Block 3                        | 1,800           | 0               |                                         |            |              |  |  |
| mitt                                                                                         | SmartCentres East Block                 | 1,560           | 0               | 6,679                                   |            |              |  |  |
| nally Submitted Developn<br>Applications In-Progress                                         | Goldpark                                | 420             | 0               |                                         |            |              |  |  |
| ally                                                                                         | Zzen                                    | 417             | 0               |                                         |            |              |  |  |
| orm<br>A                                                                                     |                                         |                 |                 |                                         |            |              |  |  |
| ŭ                                                                                            | Total Units                             | 6,260           | 419             |                                         |            |              |  |  |
| od ve                                                                                        | Inactive Projects                       | Apartment Units | Townhouse Units | Total Residential Unit Proposed         | Population | %2031 target |  |  |
| Formally<br>Submitted<br>but Inactive<br>Applications                                        | Pandolfo                                | 3,300           | 0               |                                         | 6,534      | 28%          |  |  |
| Forma<br>Submi<br>but Ina<br>Applica                                                         |                                         |                 |                 | 3,300                                   |            |              |  |  |
| S bu                                                                                         | Total Units                             | 3,300           | 0               |                                         |            |              |  |  |
| <u>=</u>                                                                                     | Proposed Projects                       | Apartment Units | Townhouse Units | Total Residential Unit Proposed         | Population | %2031 target |  |  |
| Pre-Application<br>(Proposed)<br>Projects                                                    | 2851 Highway 7                          | 652             | 0               |                                         | 3,259      | 14%          |  |  |
|                                                                                              | Royal Centre, 3300 Highway 7            | 994             | 0               | 1,646                                   |            |              |  |  |
|                                                                                              |                                         |                 |                 | 1,040                                   |            |              |  |  |
| Ţ                                                                                            | Total Units                             | 1,646           | 0               |                                         |            |              |  |  |
| Total Units Approved, In-Progress, Proposed, Under Construction and Built 18,325 36,284 153% |                                         |                 |                 |                                         |            |              |  |  |
| Updated February 20, 2019                                                                    |                                         |                 |                 |                                         |            |              |  |  |

#### Vaughan Metropolitan Centre Residential Units - Under Construction/Built, Approved, In-Progress, and Proposed

|                                                                                         | Under Construction or Built Projects    | Apartment Units | Townhouse Units | Total Units Under Construction or Built | Population | %2031 target |
|-----------------------------------------------------------------------------------------|-----------------------------------------|-----------------|-----------------|-----------------------------------------|------------|--------------|
| Developments that are Under<br>Construction or Built                                    | Expo Tower 1                            | 353             | 0               |                                         | 7,700      | 32%          |
|                                                                                         | Expo Tower 2                            | 351             | 0               |                                         |            |              |
|                                                                                         | Expo Tower 3                            | 446             | 0               |                                         |            |              |
|                                                                                         | Expo Tower 4                            | 415             | 0               |                                         |            |              |
|                                                                                         | VMC Residences ("Transit City 1 and 2") | 1,110           | 11              | 3,889                                   |            |              |
|                                                                                         | Berkley Development ("The Met")         | 510             | 62              |                                         |            |              |
|                                                                                         | VMC Residences ("Transit City 3")       | 631             | 0               |                                         |            |              |
| Dev                                                                                     |                                         |                 |                 |                                         |            |              |
|                                                                                         | Total Units Under Construction or Built | 3,816           | 73              |                                         |            |              |
|                                                                                         | Approved Projects                       | Apartment Units | Townhouse Units | Total Approved Residential Units        | Population | %2031 target |
| Approved<br>Development<br>Applications                                                 | Liberty Maplecrete Phase 1 ("Cosmos")   | 1,162           | 0               |                                         | 5,566      | 23%          |
| Approved<br>evelopmen<br>pplication                                                     | Icona                                   | 1,633           | 16              | 2,811                                   |            |              |
| Ap<br>Jeve<br>App                                                                       |                                         |                 |                 | 2,011                                   |            |              |
|                                                                                         | Total Units                             | 2,795           | 16              |                                         |            |              |
| 벋                                                                                       | In-Progress Projects                    | Apartment Units | Townhouse Units | Total Residential Units In-Progress     | Population | %2031 target |
| s                                                                                       | Liberty Cement Plant                    | 935             | 0               |                                         | 13,224     | 56%          |
| elog                                                                                    | Expo City Tower 5                       | 554             | 0               |                                         |            |              |
| Dev                                                                                     | Quadreal Block 2                        | 574             | 419             |                                         |            |              |
| ted<br>F-I                                                                              | Quadreal Block 3                        | 1,800           | 0               |                                         |            |              |
| Formally Submitted Development<br>Applications In-Progress                              | SmartCentres East Block                 | 1,560           | 0               | 6,679                                   |            |              |
| Suk                                                                                     | Goldpark                                | 420             | 0               |                                         |            |              |
| ally                                                                                    | Zzen                                    | 417             | 0               |                                         |            |              |
| orm<br>A                                                                                |                                         |                 |                 |                                         |            |              |
| ш                                                                                       | Total Units                             | 6,260           | 419             |                                         |            |              |
| lly<br>ted<br>tive<br>ons                                                               | Inactive Projects                       | Apartment Units | Townhouse Units | Total Residential Unit Proposed         | Population | %2031 target |
| Formally Submitted but Inactive                                                         | Pandolfo                                | 3,300           | 0               |                                         | 6,534      | 28%          |
| For<br>Subr<br>but Ir<br>Applic                                                         |                                         |                 |                 | 3,300                                   |            |              |
| S<br>bu                                                                                 | Total Units                             | 3,300           | 0               |                                         |            |              |
| uo (                                                                                    | Proposed Projects                       | Apartment Units | Townhouse Units | Total Residential Unit Proposed         | Population | %2031 target |
| Pre-Application<br>(Proposed)<br>Projects                                               | 2851 Highway 7                          | 652             | 0               |                                         | 3,259      | 14%          |
|                                                                                         | Royal Centre, 3300 Highway 7            | 994             | 0               | 1,646                                   |            |              |
|                                                                                         |                                         |                 |                 |                                         |            |              |
| Φ.                                                                                      | Total Units                             | 1,646           | 0               |                                         |            |              |
| Total Units Approved, In-Progress, Proposed, Under Construction and Built 18,325 36,284 |                                         |                 |                 |                                         |            |              |
| Updated February 2                                                                      | 20, 2019                                |                 |                 |                                         |            |              |