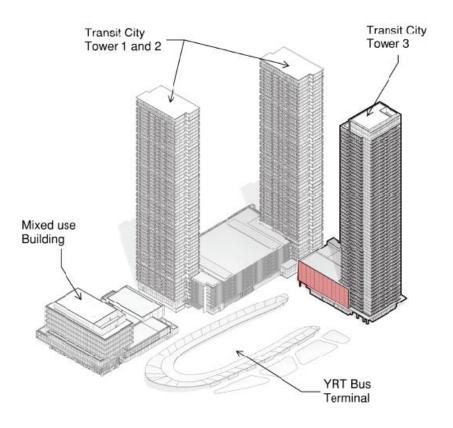

#### **EAST BLOCK**

1,560 residential units
3,089 new residents (estimated)
application in-progress

Rendering © SmartCentres

Rendering © RoyalCentre

Rendering © PlazaCorp

Rendering © Cortel Group

VMC Implementation and Priority Project Update