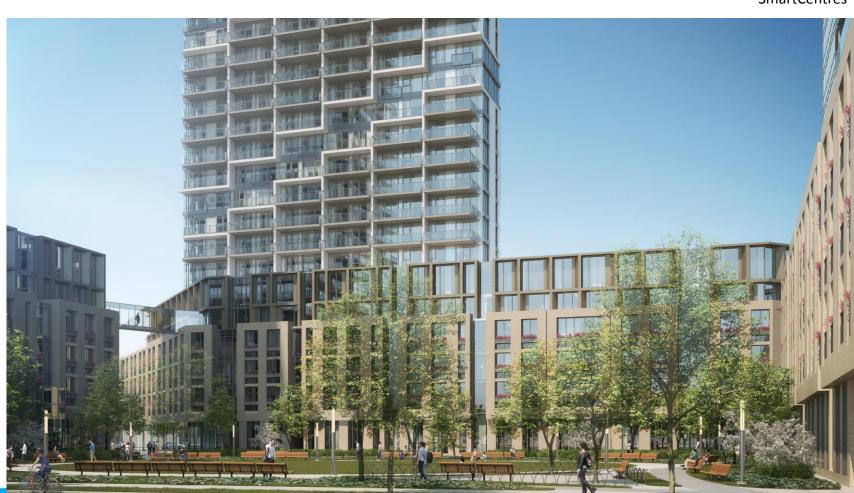

|
| A PI                                              | Total                        | 13,549 | 145,840        | 10%          |
| e<br>e                                            | Project                      | m²     | f <sup>2</sup> | %2031 target |
| Proposed<br>Office                                | Royal Centre, 3300 Highway 7 | 31,670 | 340,904        | 23%          |
| Pro<br>O                                          | Total                        | 31,670 | 340,904        | 23%          |
| Total Area Approved, Under Construction and Built |                              | 81,723 | 879,676        | 59%          |

# Office Development















#### **EAST BLOCK**

1,560 residential units
3,089 new residents (estimated)
application in-progress

Rendering © SmartCentres







Rendering © RoyalCentre





Rendering © PlazaCorp











Rendering © Cortel Group





















VMC Implementation and Priority Project Update





















































# VMC Transit City Public Art Program Update







## 1 Vaughan Metropolitan Centre

Public Art in the VMC is addressed in a separate document: the VMC Culture & Public Art Framework

2021



#### Roles for Public Art

**Placemaking** 

**Gateway Marker** 

Landmark

Memorial

**Local Focal Point** 

Wayfinding

Interpretation

**Functional Element** 

**Activation and Animation** 



Building Elevations - South & West

LOCATION: Part of Lot 7, Concession 5

APPLICANT: VMC Residences III GP Inc. as a General Partner and on behalf of VMC Residences III Limited Partnership

N:\GIS