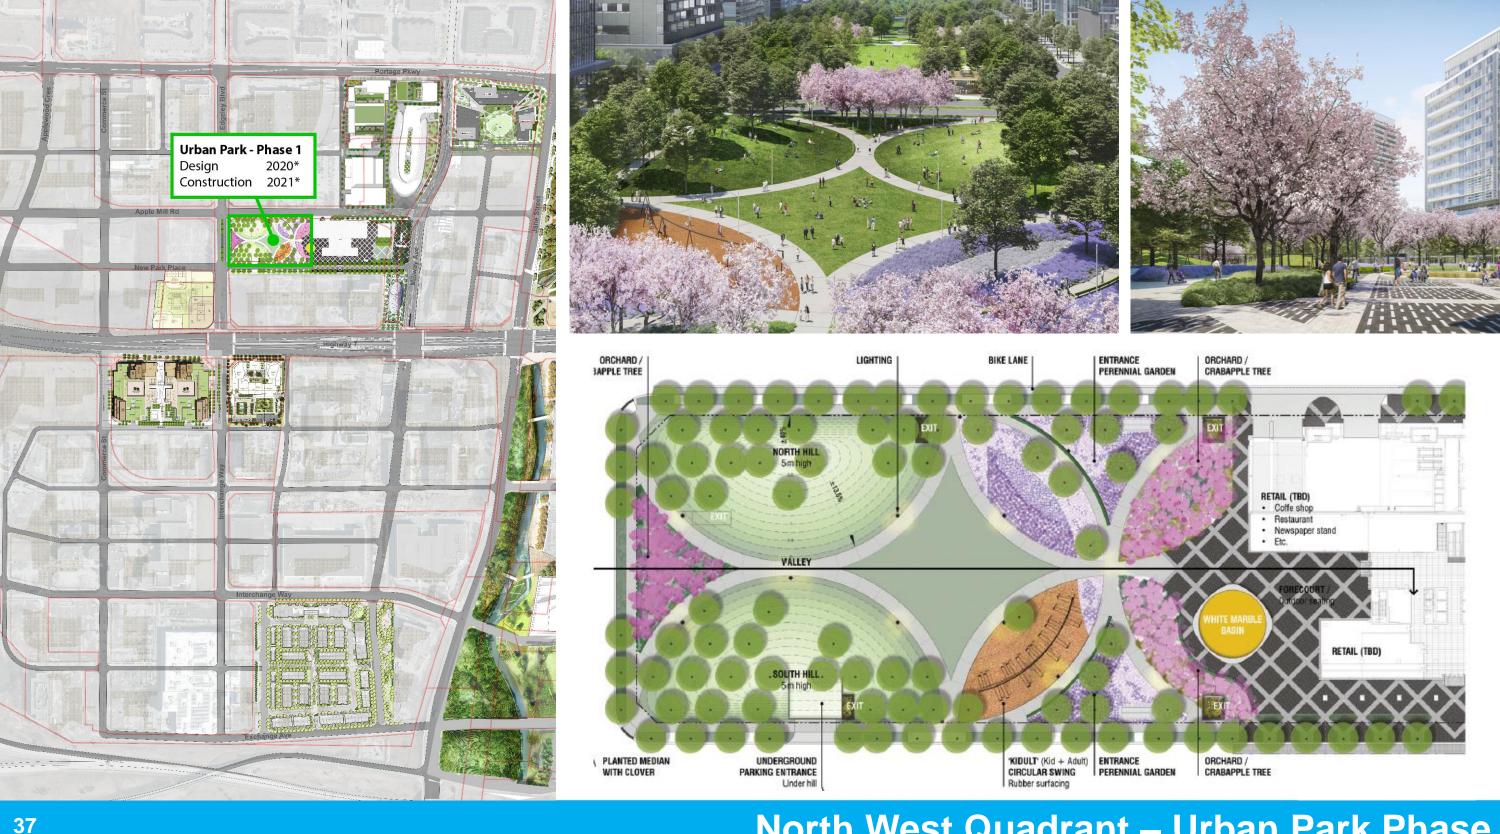

#### **EAST BLOCK**

1,560 residential units
3,089 new residents (estimated)
application in-progress

Rendering © SmartCentres

Rendering © RoyalCentre

Rendering © PlazaCorp

Rendering © Cortel Group

VMC Implementation and Priority Project Update