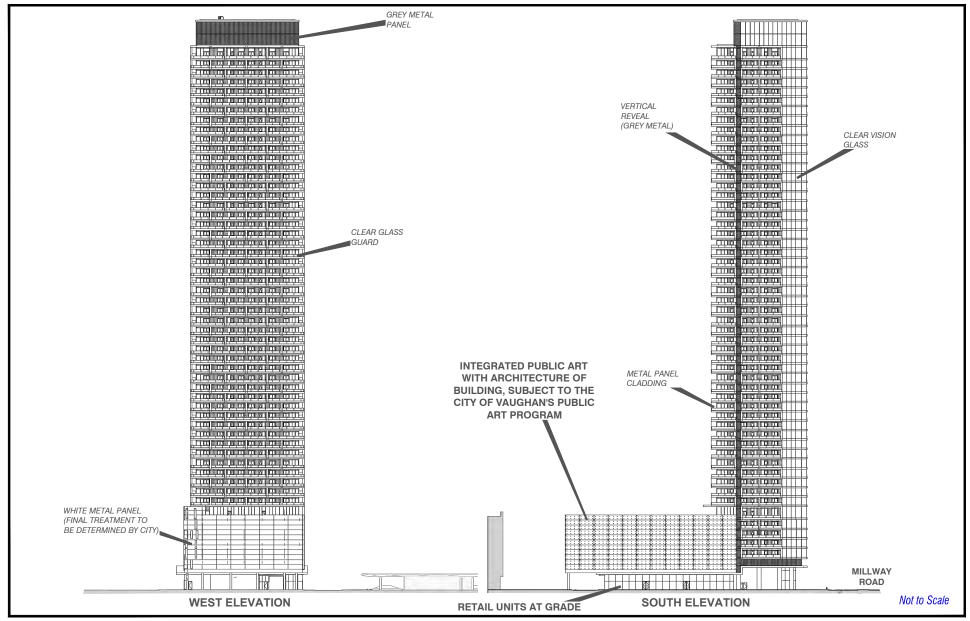

## Building Elevations - South & West

LOCATION: Part of Lot 7, Concession 5

APPLICANT: VMC Residences III GP Inc. as a General Partner and on behalf of VMC Residences III Limited Partnership

## **Attachment**

FILES: OP.17.003, Z.17.028 & DA.17.062 DATE: May 8, 2018 INTEGRATED PUBLIC ART WITH ARCHITECTURE OF BUILDING, SUBJECT TO THE CITY OF VAUGHAN'S PUBLIC ART PROGRAM