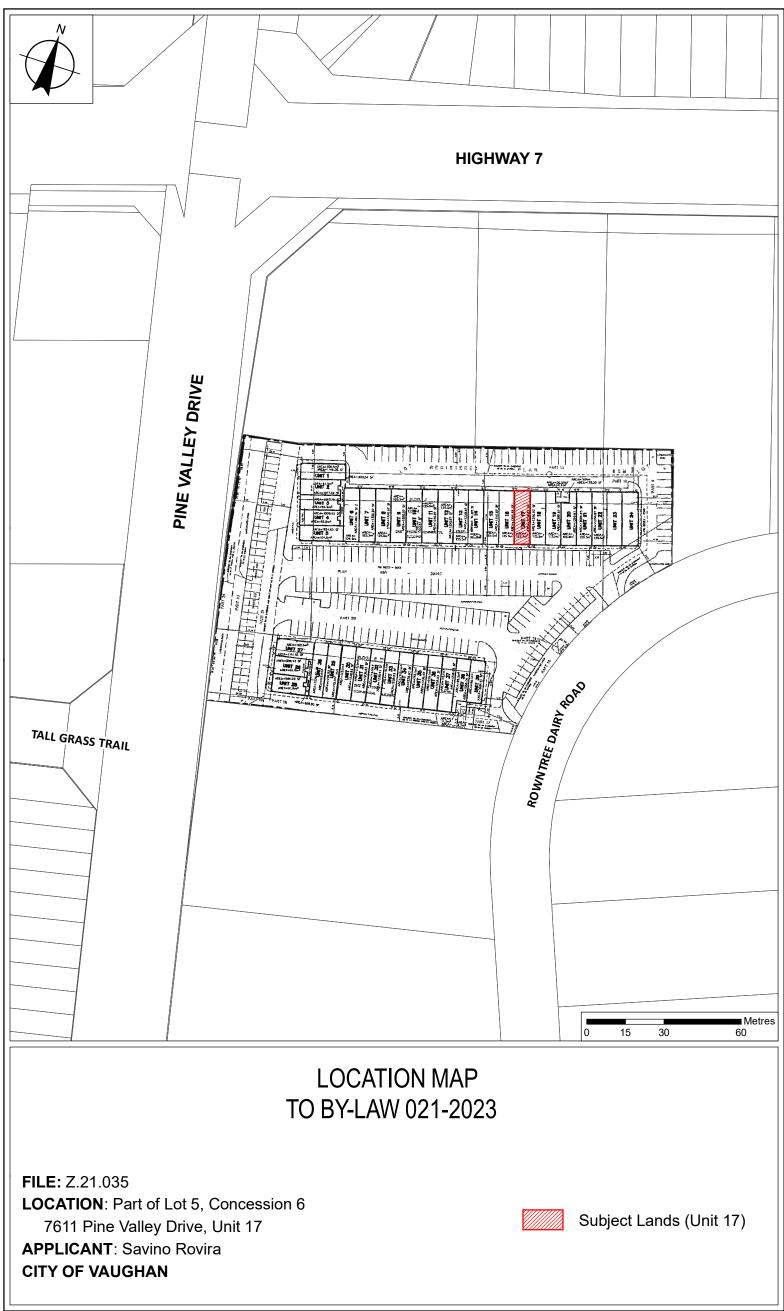

## SUMMARY TO BY-LAW 021-2023

The lands subject to this By-law are located east of Pine Valley Drive and south of Highway 7, being Block 4 on Registered Plan 65M-2167 in Part of Lot 5, Concession 6, City of Vaughan and municipally described as 7611 Pine Valley Drive, Unit 17.