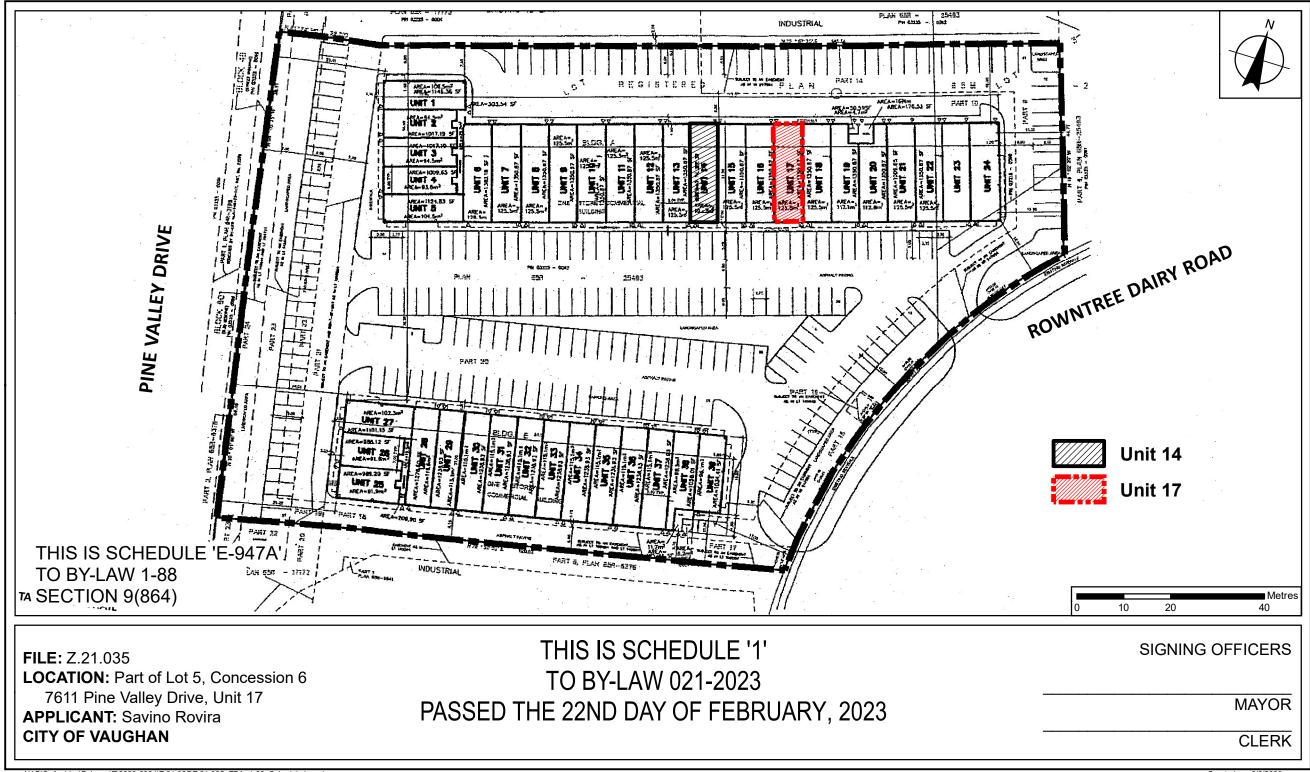

- 1. That City of Vaughan By-law Number 1-88, as amended, be and it is hereby further amended by:
  - a) Adding the following after sub-clause diii) in Exception 9(864):
    - "div) In addition to the uses permitted in the C7 Service Commercial Zone, the following additional use shall be permitted in Unit 17 as shown on Schedule "E-947(A)":
      - Retail Store;"
  - b) Deleting Schedule "E-947(A)" and substituting therefor the Schedule
    "E-947(A)" attached hereto as Schedule "1":
  - c) Deleting Key Map 6A and substituting therefor the Key Map 6A attached hereto as Schedule "2"
- 2. Schedules "1" and "2" shall be and hereby form part of this By-law.

## SUMMARY TO BY-LAW 021-2023

The lands subject to this By-law are located east of Pine Valley Drive and south of Highway 7, being Block 4 on Registered Plan 65M-2167 in Part of Lot 5, Concession 6, City of Vaughan and municipally described as 7611 Pine Valley Drive, Unit 17.

The purpose of this By-law is to add a retail store as an additional permitted use in the C7 Service Commercial Zone for Unit 17.