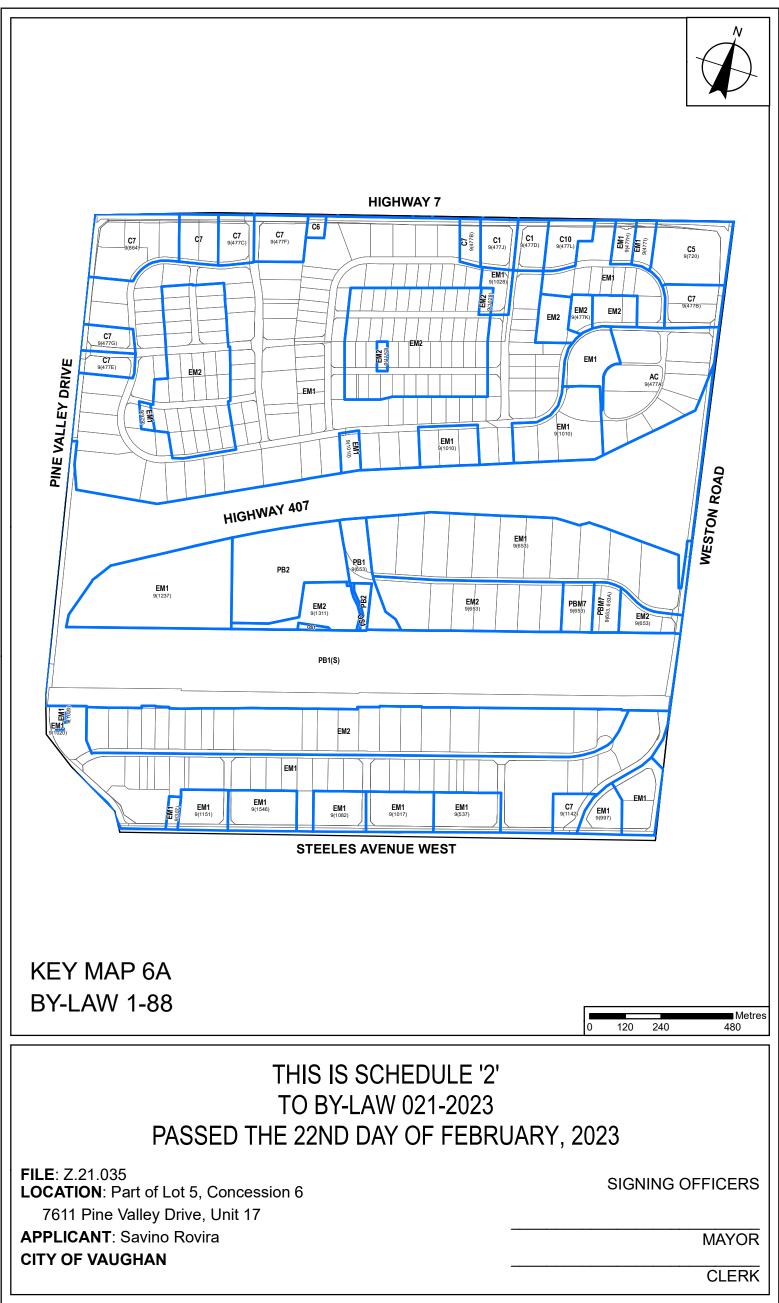

- 1. That City of Vaughan By-law Number 1-88, as amended, be and it is hereby further amended by:
  - a) Adding the following after sub-clause diii) in Exception 9(864):
    - "div) In addition to the uses permitted in the C7 Service Commercial Zone, the following additional use shall be permitted in Unit 17 as shown on Schedule "E-947(A)":
      - Retail Store;"
  - b) Deleting Schedule "E-947(A)" and substituting therefor the Schedule
    "E-947(A)" attached hereto as Schedule "1":
  - c) Deleting Key Map 6A and substituting therefor the Key Map 6A attached hereto as Schedule "2"
- 2. Schedules "1" and "2" shall be and hereby form part of this By-law.