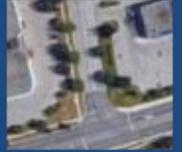

#### SUBJECT SITE - 7979 Weston Rd

- ➤ East side of Weston Rd, northwest of the Hwy 400/Hwy 7 interchange
- ➤ Total Area: 5+ acres (242,700ft²)
- Currently 2 commercial buildings containing multiple units

#### CONTEXT

Source: Google Earth, 2022

#### Surroundings:

- North employment and commercial uses, including several motor vehicle sales establishments
- West low-rise residential neighbourhood
- South Retail shopping, motor sales establishment (TESLA)
- East employment area featuring industrial, mechanical, warehousing, etc.

#### Road Network

- Weston Rd. = Major Arterial & Regional Transit Priority
- Jevlan Dr. = Major Collector
- Hwy 400 = Major Provincial Highway