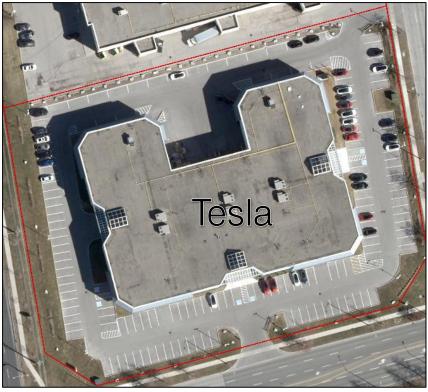

#### No Outdoor Storage:

2021 Aerial Image of Tesla at 2 Chrislea Road (York Region General Map, 2021)

- Removal of Outdoor Storage
  - Will operate similarly to Tesla and other motor vehicle sales establishments which have no outdoor storage