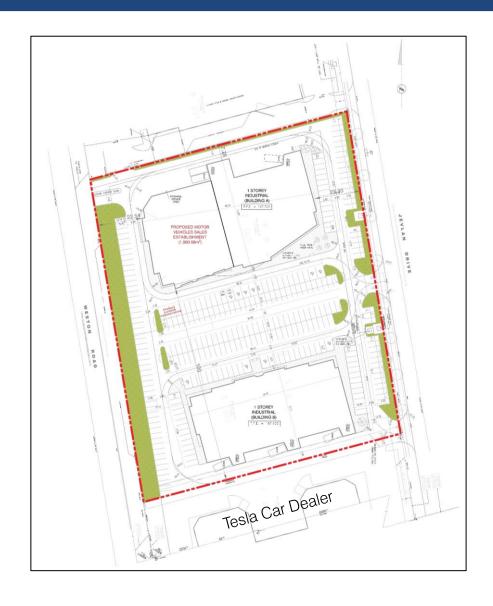

## PROPOSAL – Motor Vehicle Sales C1 < Page 5 of 8>

- Motor Vehicle Sales Establishment
  - Electric car dealership
  - New entry to Canada
  - Potential 30 FT/PT jobs
  - Located in west half of north building
  - Zoning By-law Amendment required to add sale of vehicles use
- Similar to existing permissions:
  - Automotive Retail Store (includes sale of auto parts and automotive related work)
  - Car Rental Service
- Proposal is in conformity with Official Plan

#### Surroundings:

- North employment and commercial uses, including several motor vehicle sales establishments
- West low-rise residential neighbourhood
- South Retail shopping, motor sales establishment (TESLA)
- East employment area featuring industrial, mechanical, warehousing, etc.