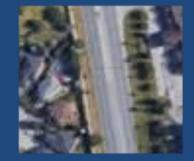

#### SUBJECT SITE - 7979 Weston Rd

- ➤ East side of Weston Rd, northwest of the Hwy 400/Hwy 7 interchange
- ➤ Total Area: 5+ acres (242,700ft²)
- Currently 2 commercial buildings containing multiple units

#### CONTEXT

Source: Google Earth, 2022

#### Surroundings:

- North employment and commercial uses, including several motor vehicle sales establishments
- West low-rise residential neighbourhood
- South Retail shopping, motor sales establishment (TESLA)
- East employment area featuring industrial, mechanical, warehousing, etc.

#### Road Network

- Weston Rd. = Major Arterial & Regional Transit Priority
- Jevlan Dr. = Major Collector
- Hwy 400 = Major Provincial Highway