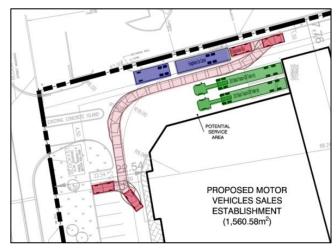

#### C 1 <Page 7 of 8>

- Confirming cars will be offloaded on site
  - Sufficient space available on site for car offloading
  - No cars will be offloaded in surrounding roadways

Vehicle Manoeuvre Drawings show capability for a Freightliner Vehicle Carrier to manoeuvre and offload vehicles on site. (BA Group, 2021)