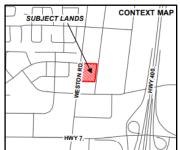

#### SUBJECT SITE - 7979 Weston Rd

- ➤ East side of Weston Rd, northwest of the Hwy 400/Hwy 7 interchange
- ➤ Total Area: 5+ acres (242,700ft²)
- Currently 2 commercial buildings containing multiple units

#### CONTEXT

Source: Google Earth, 2022

#### Road Network

- Weston Rd. = Major Arterial & Regional Transit Priority
- Jevlan Dr. = Major Collector
- Hwy 400 = Major Provincial Highway