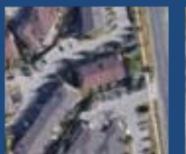

#### SUBJECT SITE - 7979 Weston Rd

- ➤ East side of Weston Rd, northwest of the Hwy 400/Hwy 7 interchange
- ➤ Total Area: 5+ acres (242,700ft²)
- Currently 2 commercial buildings containing multiple units

#### CONTEXT

Source: Google Earth, 2022

#### Surroundings:

- North employment and commercial uses, including several motor vehicle sales establishments
- West low-rise residential neighbourhood
- South Retail shopping, motor sales establishment (TESLA)
- East employment area featuring industrial, mechanical, warehousing, etc.

#### Road Network

- Weston Rd. = Major Arterial & Regional Transit Priority
- Jevlan Dr. = Major Collector
- Hwy 400 = Major Provincial Highway