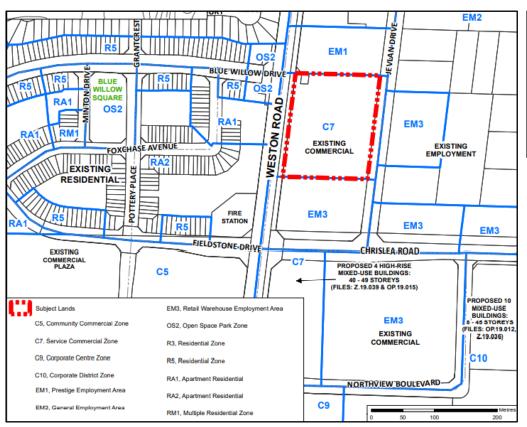

## PLANNING POLICY CONTEXT

- Region of York Official Plan
  - Urban Area
- City of Vaughan Official Plan
  - Urban Structure "Employment Areas"
  - Land Use "Employment Commercial Mixed-Use"
- City of Vaughan Zoning By-law 1-88
  - Service Commercial C7(922)

## PROPOSAL – Motor Vehicle Sales C1 < Page 5 of 8>

- Motor Vehicle Sales Establishment
  - Electric car dealership
  - New entry to Canada
  - Potential 30 FT/PT jobs
  - Located in west half of north building
  - Zoning By-law Amendment required to add sale of vehicles use
- Similar to existing permissions:
  - Automotive Retail Store (includes sale of auto parts and automotive related work)
  - Car Rental Service
- Proposal is in conformity with Official Plan