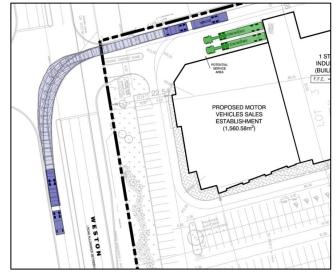

#### C 1 <Page 7 of 8>

- Confirming cars will be offloaded on site
  - Sufficient space available on site for car offloading
  - No cars will be offloaded in surrounding roadways

Vehicle Manoeuvre Drawings show capability for a Freightliner Vehicle Carrier to manoeuvre and offload vehicles on site. (BA Group, 2021)