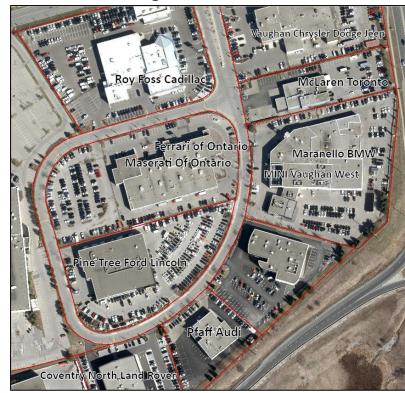

#### **Outdoor Storage:**

2021 Aerial Image of Various Deal Dealerships near Highway 407 and Weston Road with Outdoor Storage (York Region General Map, 2021)