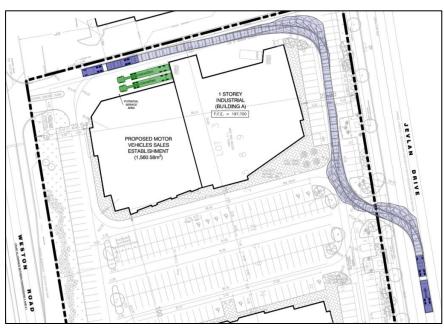

#### SUBJECT SITE - 7979 Weston Rd

- ➤ East side of Weston Rd, northwest of the Hwy 400/Hwy 7 interchange
- ➤ Total Area: 5+ acres (242,700ft²)
- Currently 2 commercial buildings containing multiple units

#### Surroundings:

- North employment and commercial uses, including several motor vehicle sales establishments
- West low-rise residential neighbourhood
- South Retail shopping, motor sales establishment (TESLA)
- East employment area featuring industrial, mechanical, warehousing, etc.

#### Road Network

- Weston Rd. = Major Arterial & Regional Transit Priority
- Jevlan Dr. = Major Collector
- Hwy 400 = Major Provincial Highway

## PROPOSAL – Motor Vehicle Sales C1 < Page 5 of 8>

- Motor Vehicle Sales Establishment
  - Electric car dealership
  - New entry to Canada
  - Potential 30 FT/PT jobs
  - Located in west half of north building
  - Zoning By-law Amendment required to add sale of vehicles use
- Similar to existing permissions:
  - Automotive Retail Store (includes sale of auto parts and automotive related work)
  - Car Rental Service
- Proposal is in conformity with Official Plan