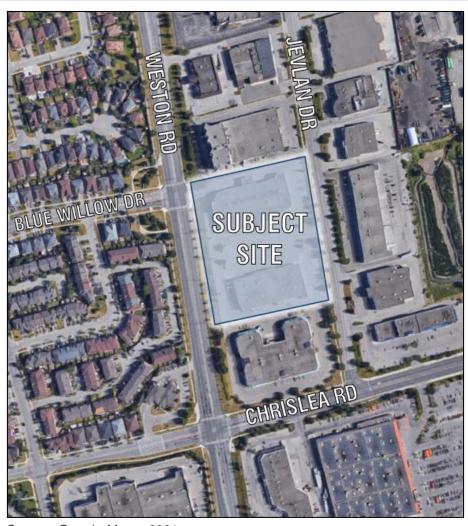

#### SUBJECT SITE - 7979 Weston Rd

- ➤ East side of Weston Rd, northwest of the Hwy 400/Hwy 7 interchange
- ➤ Total Area: 5+ acres (242,700ft²)
- Currently 2 commercial buildings containing multiple units

#### CONTEXT

Source: Google Earth, 2022

#### Surroundings:

- North employment and commercial uses, including several motor vehicle sales establishments
- West low-rise residential neighbourhood
- South Retail shopping, motor sales establishment (TESLA)
- East employment area featuring industrial, mechanical, warehousing, etc.

#### Road Network

- Weston Rd. = Major Arterial & Regional Transit Priority
- Jevlan Dr. = Major Collector
- Hwy 400 = Major Provincial Highway