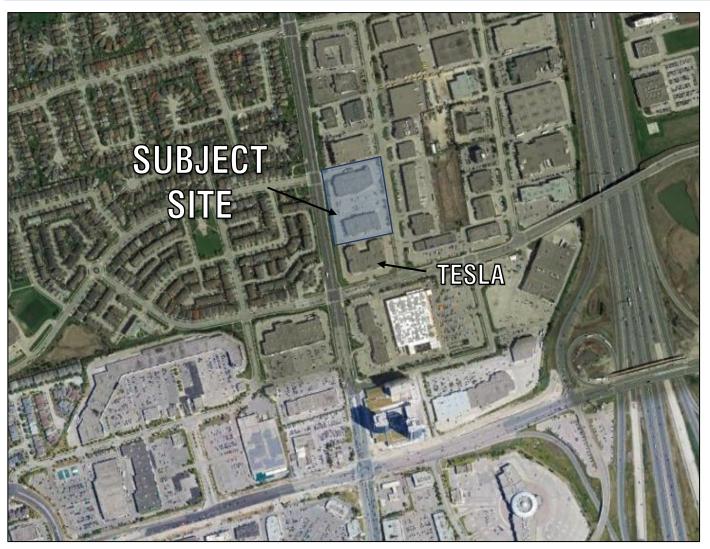

#### No Outdoor Storage:

2021 Aerial Image of Tesla at 2 Chrislea Road (York Region General Map, 2021)

- Removal of Outdoor Storage
  - Will operate similarly to Tesla and other motor vehicle sales establishments which have no outdoor storage