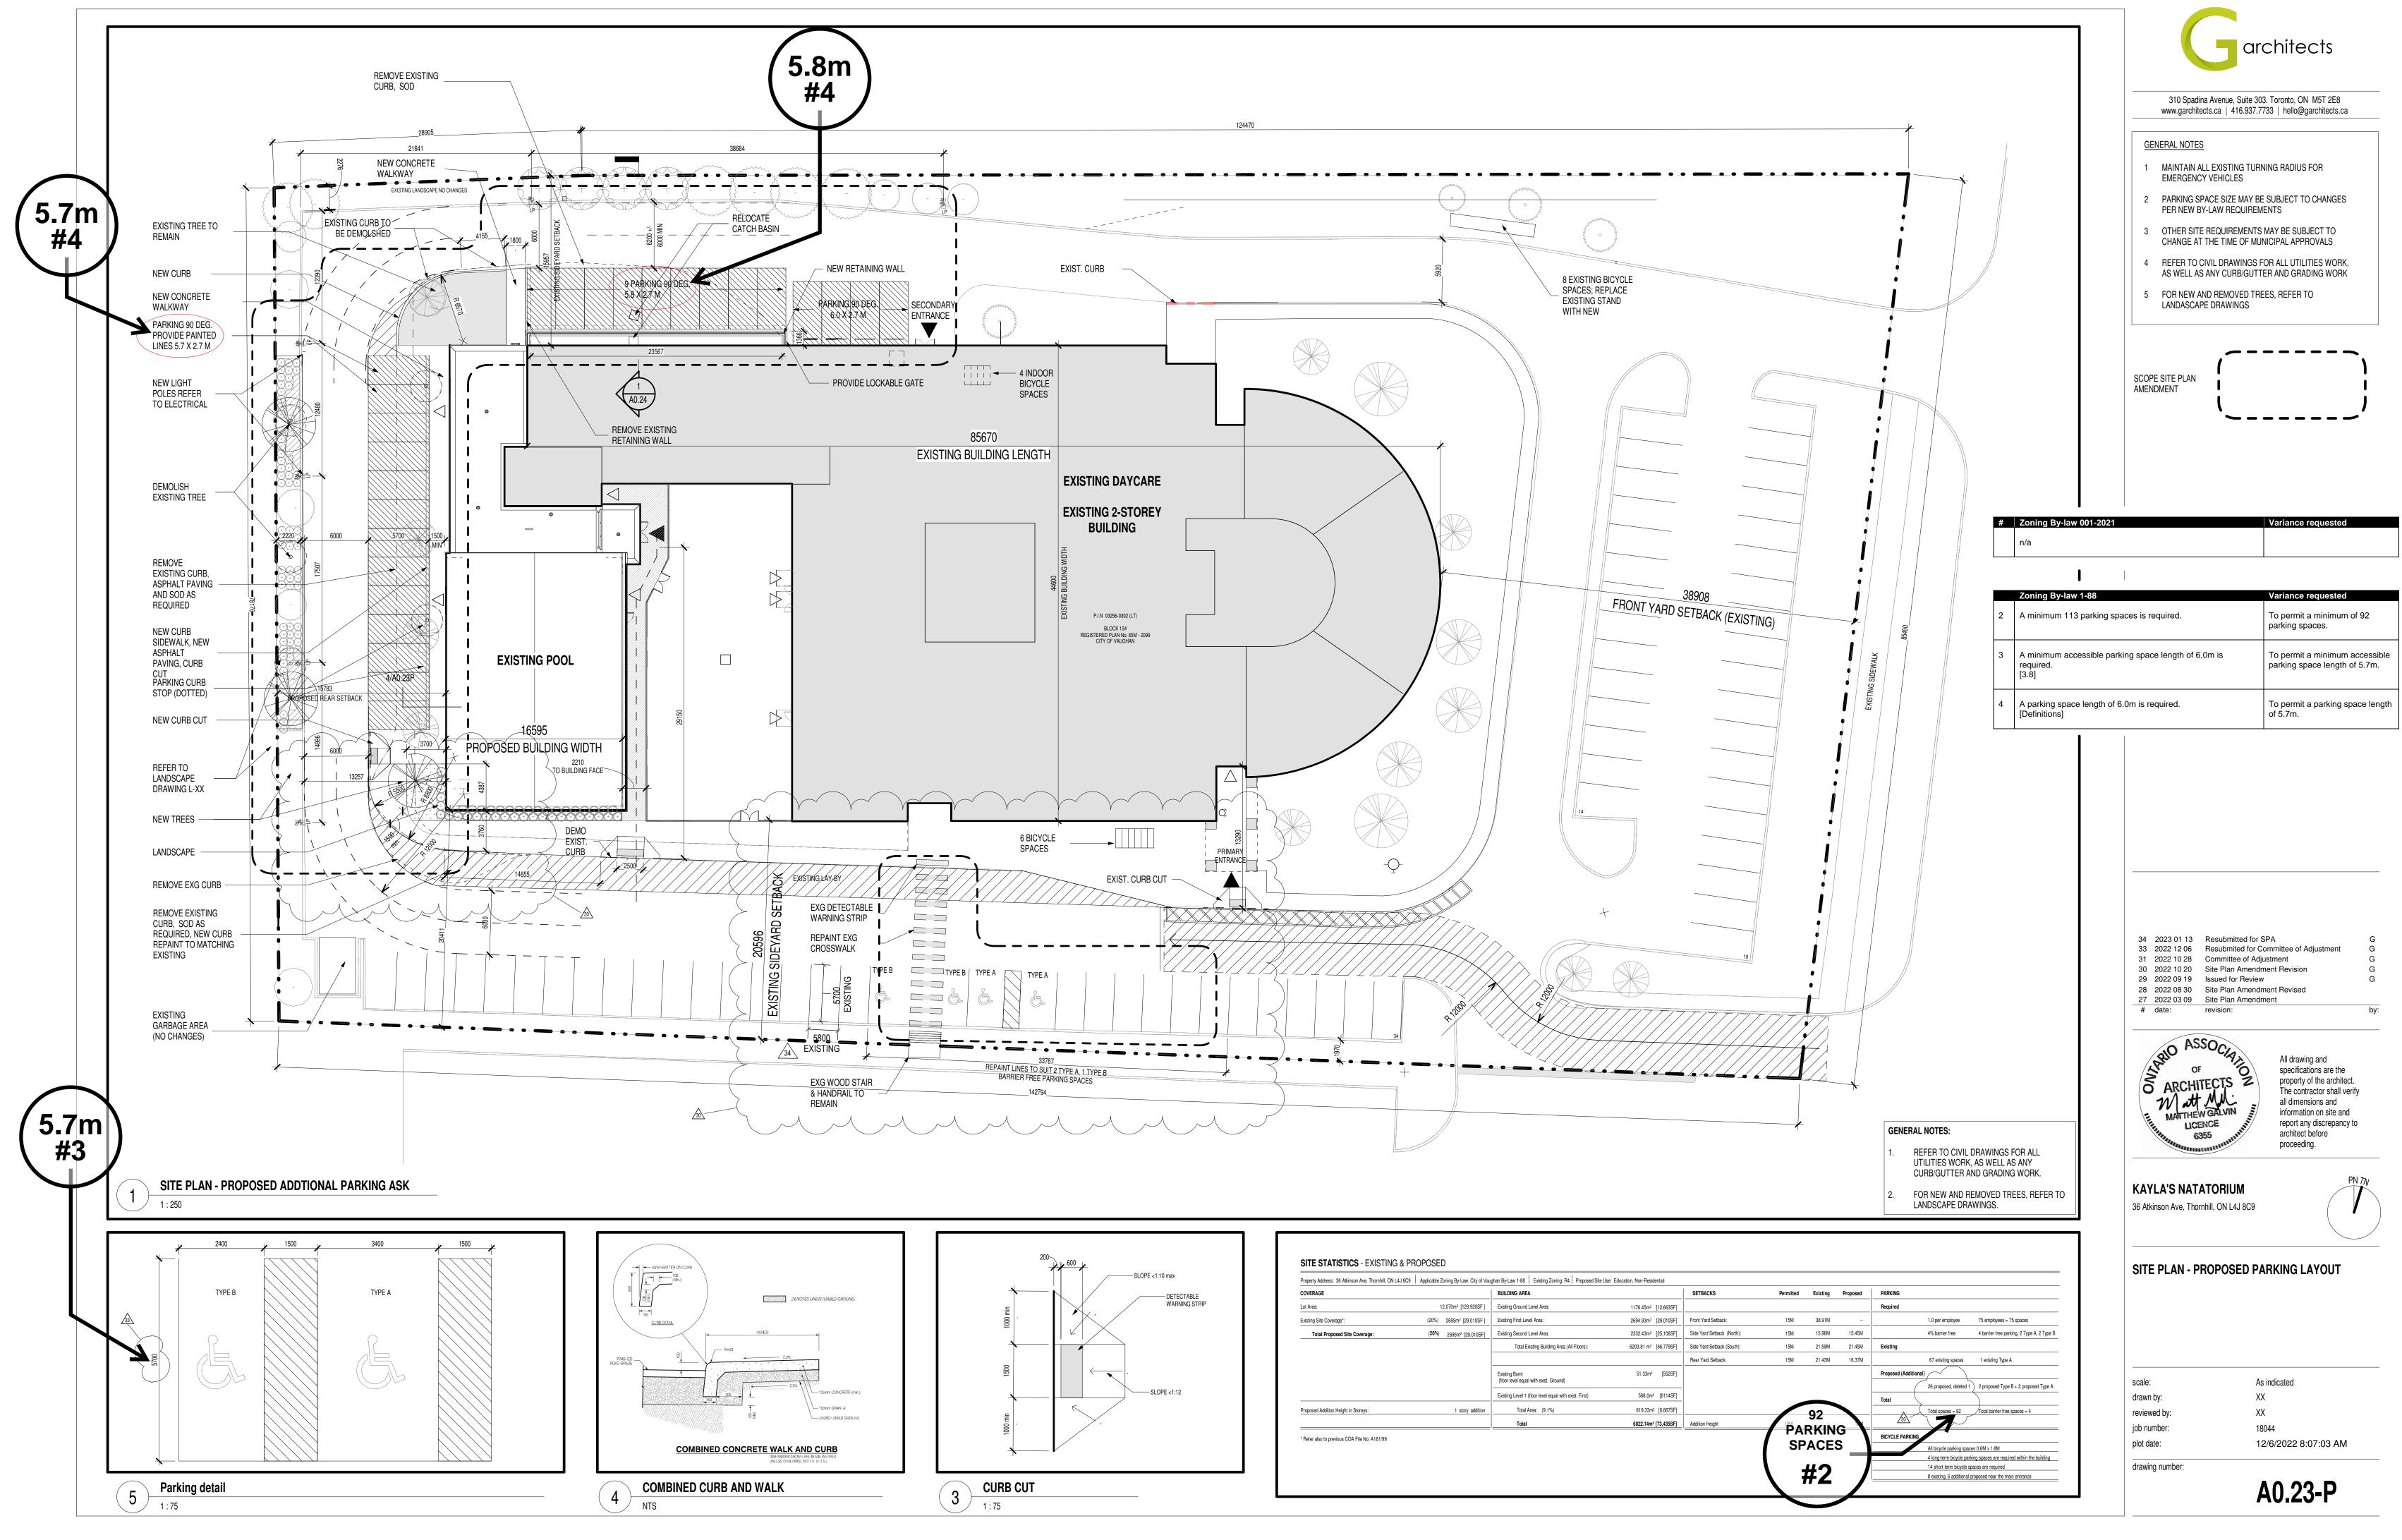

| Property Address: 36 Atkinson Ave, Thornhill, ON L4J 8C9 Applicable Zoning By-Law: City of Vi |       |                                | aughan By-Law 1-88 Existing Zoning: R4 Proposed Site Use: Education, Non-Residential |                               |              |  |
|-----------------------------------------------------------------------------------------------|-------|--------------------------------|--------------------------------------------------------------------------------------|-------------------------------|--------------|--|
| COVERAGE                                                                                      |       |                                | BUILDING AREA                                                                        |                               |              |  |
| Lot Area:                                                                                     | 1     | 2,070m2 [129,920SF]            | Existing Ground Level Area:                                                          | 1176.45m <sup>2</sup>         | [12,663SF    |  |
| Existing Site Coverage*:                                                                      | (20%) | 2695m <sup>2</sup> [29,010SF ] | Existing First Level Area:                                                           | 2694.93m <sup>2</sup>         | [29,010SF    |  |
| Total Proposed Site Coverage:                                                                 | (20%) | 2695m <sup>2</sup> [29,010SF]  | Existing Second Level Area:                                                          | 2332.43m <sup>2</sup>         | [25,106SF    |  |
|                                                                                               |       |                                | Total Existing Building Area (All FI                                                 | bors): 6203.81 m <sup>2</sup> | [66,779SF]   |  |
|                                                                                               |       |                                |                                                                                      |                               |              |  |
|                                                                                               |       |                                | Existing Bsmt<br>(floor level equal with exist. Ground)                              | 51.33m <sup>2</sup>           | [552SF       |  |
|                                                                                               |       |                                | Existing Level 1 (floor level equal with exist.                                      | First) 568.0m <sup>2</sup>    | 2 [6114SF    |  |
| Proposed Addition Height in Storeys:                                                          |       | 1 story addition               | Total Area: (9.1%)                                                                   | 619.33m <sup>2</sup>          | 2 [6,667SF]  |  |
|                                                                                               |       |                                | Total                                                                                | 6822.14m <sup>2</sup>         | 2 [73,435SF] |  |